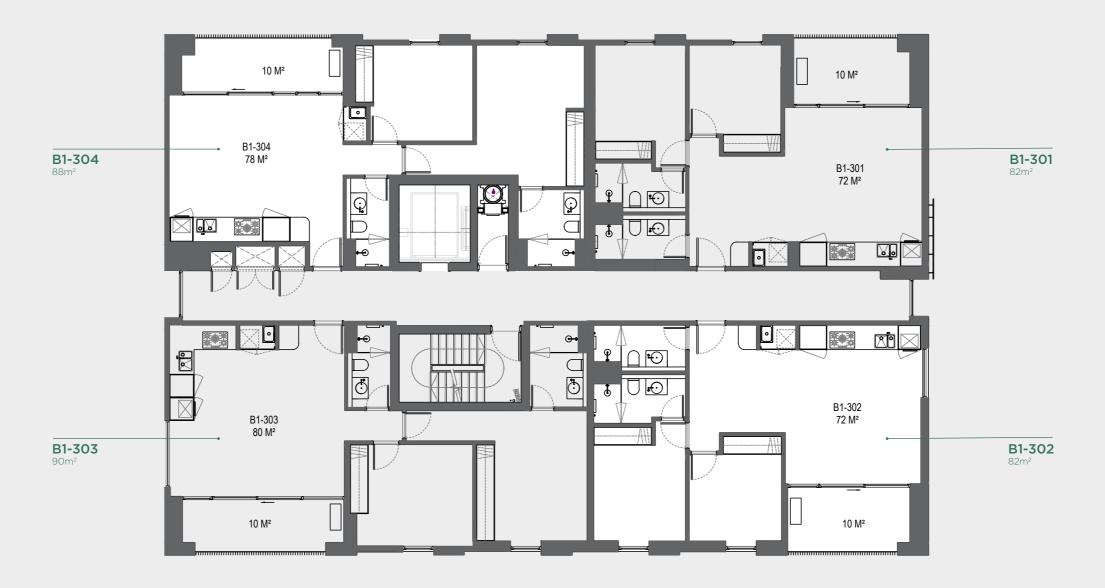

# BUILDING B GROUND LEVEL 3

LILYGARDENRICHMOND.COM.AU / 171 BUCKINGHAM ST, RICHMOND

One Bedroom Two Bedroom Three Bedroom

All areas shown are approximate. The information contained herein has been obtained from sources we believe to be reliable and therefore have no reason to doubt its accuracy. The vendor and it's agent will not be responsible for any error or mis-description which may appear. Prospective purchasers or leasers are therefore advised to make whatever investigations they deem necessary.