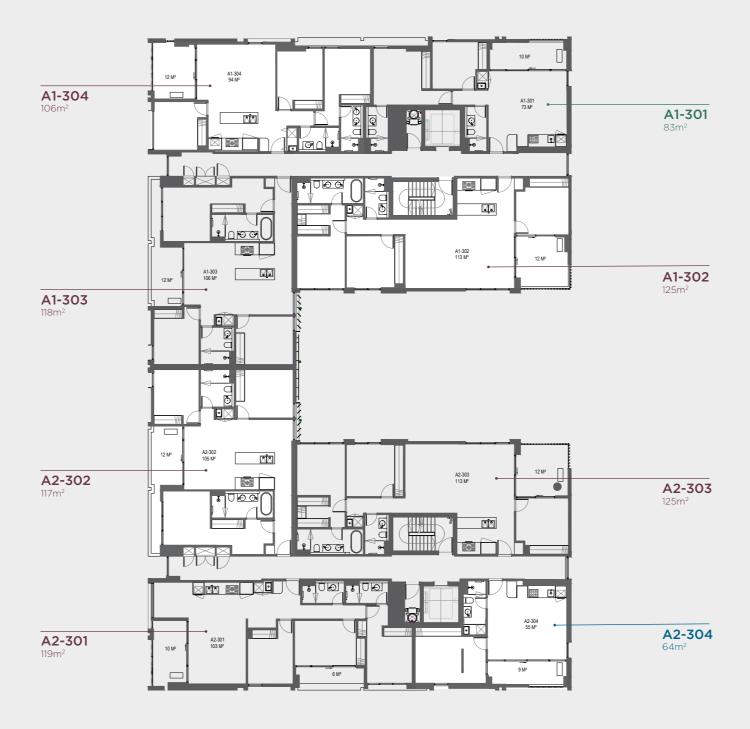

# BUILDING A1 & A2 LEVEL 3

LILYGARDENRICHMOND.COM.AU / 171 BUCKINGHAM ST, RICHMOND

One Bedroom Two Bedroom Three Bedroom