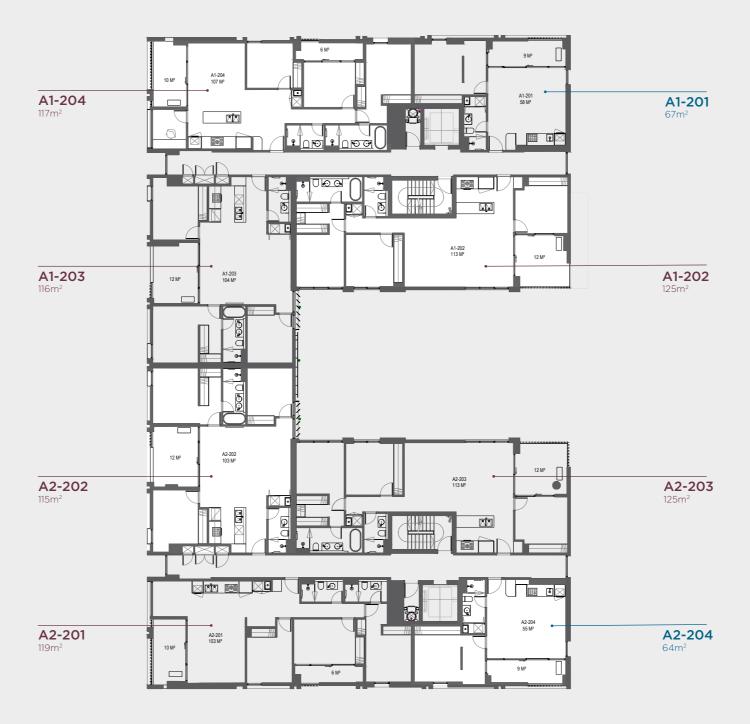

# BUILDING A1 & A2 LEVEL 3

LILYGARDENRICHMOND.COM.AU / 171 BUCKINGHAM ST, RICHMOND

One Bedroom Two Bedroom Three Bedroom