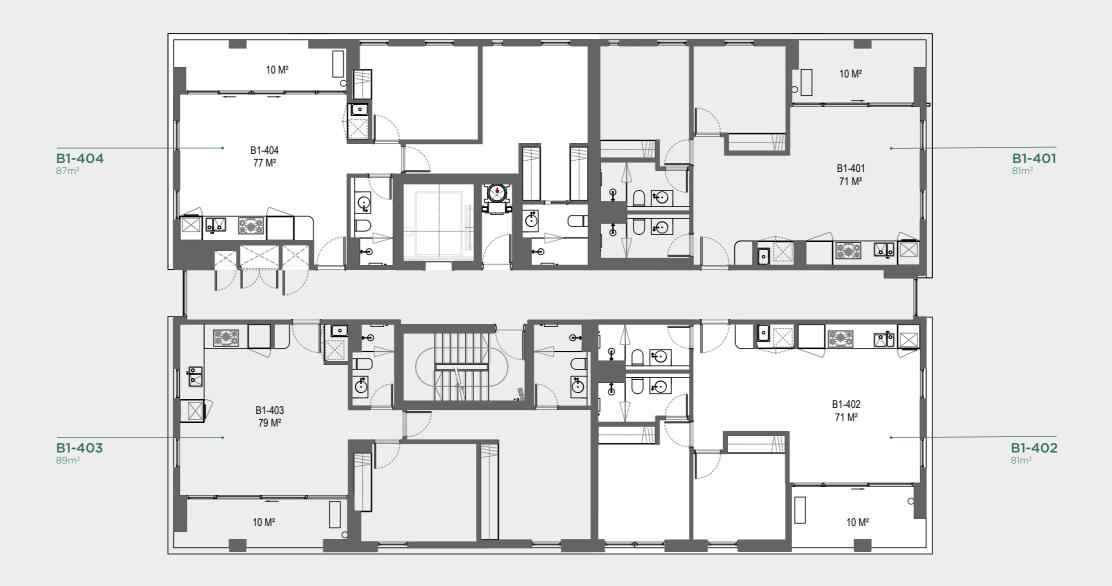

# BUILDING B GROUND LEVEL 4

LILYGARDENRICHMOND.COM.AU / 171 BUCKINGHAM ST, RICHMOND

One Bedroom Two Bedroom Three Bedroom

Buckingham St