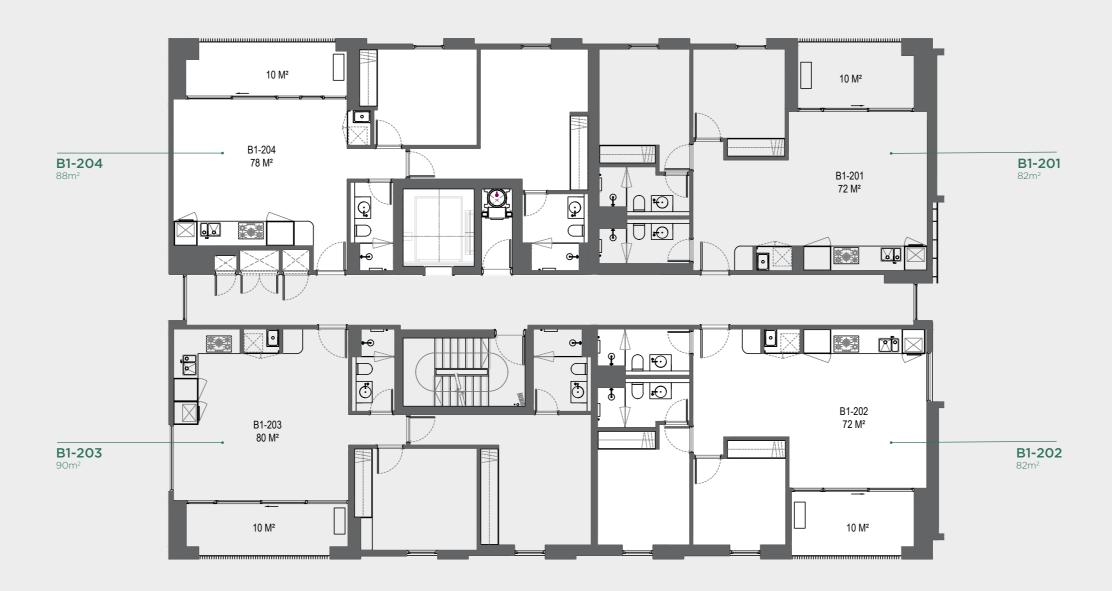

# BUILDING B GROUND LEVEL 2

LILYGARDENRICHMOND.COM.AU / 171 BUCKINGHAM ST, RICHMOND

One Bedroom Two Bedroom Three Bedroom

Buckingham St