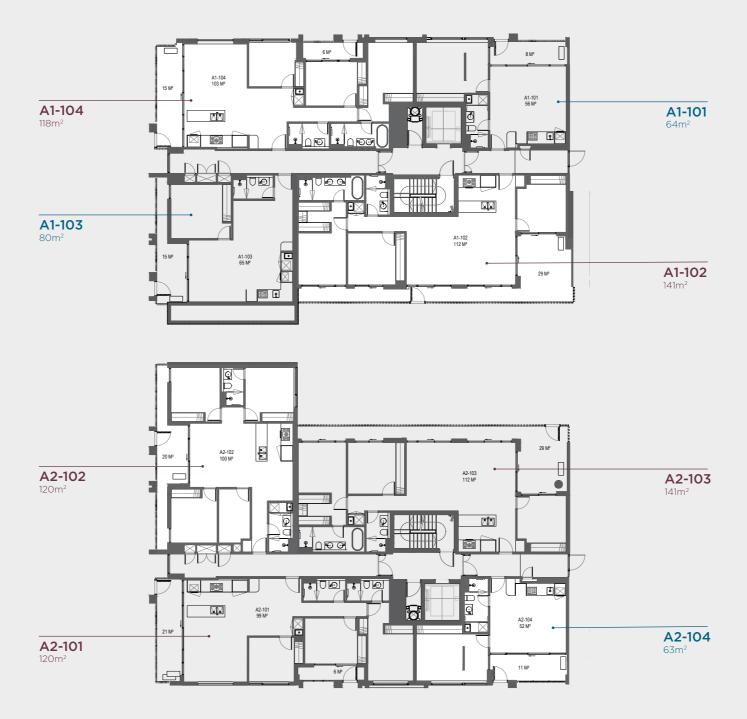

# BUILDING A1 & A2 GROUND LEVEL 1

LILYGARDENRICHMOND.COM.AU / 171 BUCKINGHAM ST, RICHMOND

One Bedroom Two Bedroom Three Bedroom

# BUILDING A1 & A2 LEVEL 2

LILYGARDENRICHMOND.COM.AU / 171 BUCKINGHAM ST, RICHMOND

One Bedroom Two Bedroom Three Bedroom