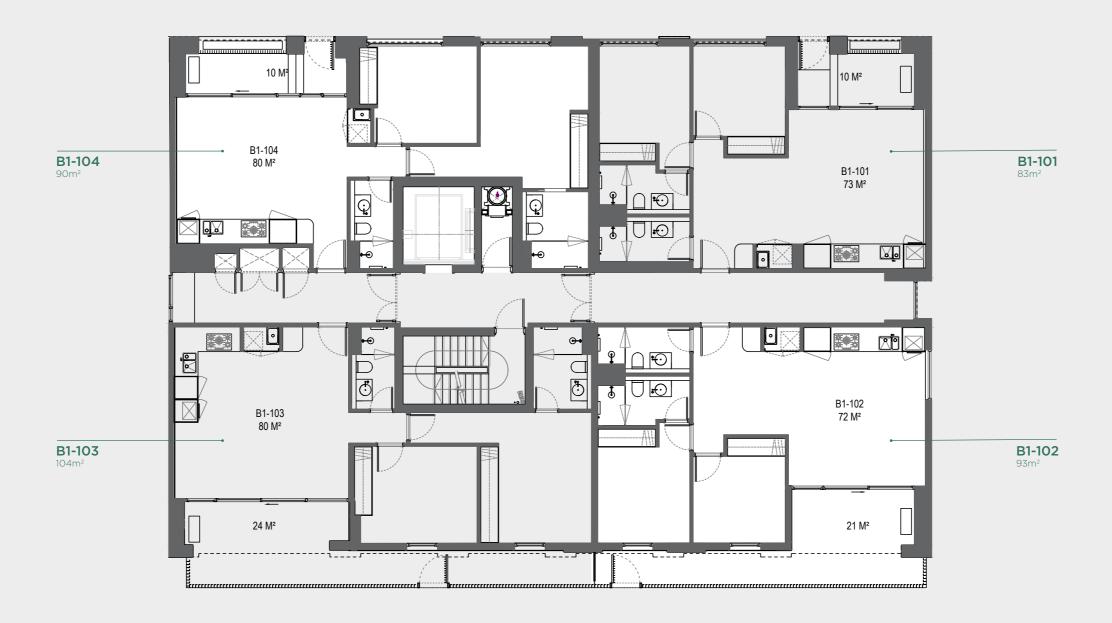

# BUILDING B GROUND LEVEL 1

LILYGARDENRICHMOND.COM.AU / 171 BUCKINGHAM ST, RICHMOND

One Bedroom Two Bedroom Three Bedroom

Buckingham St