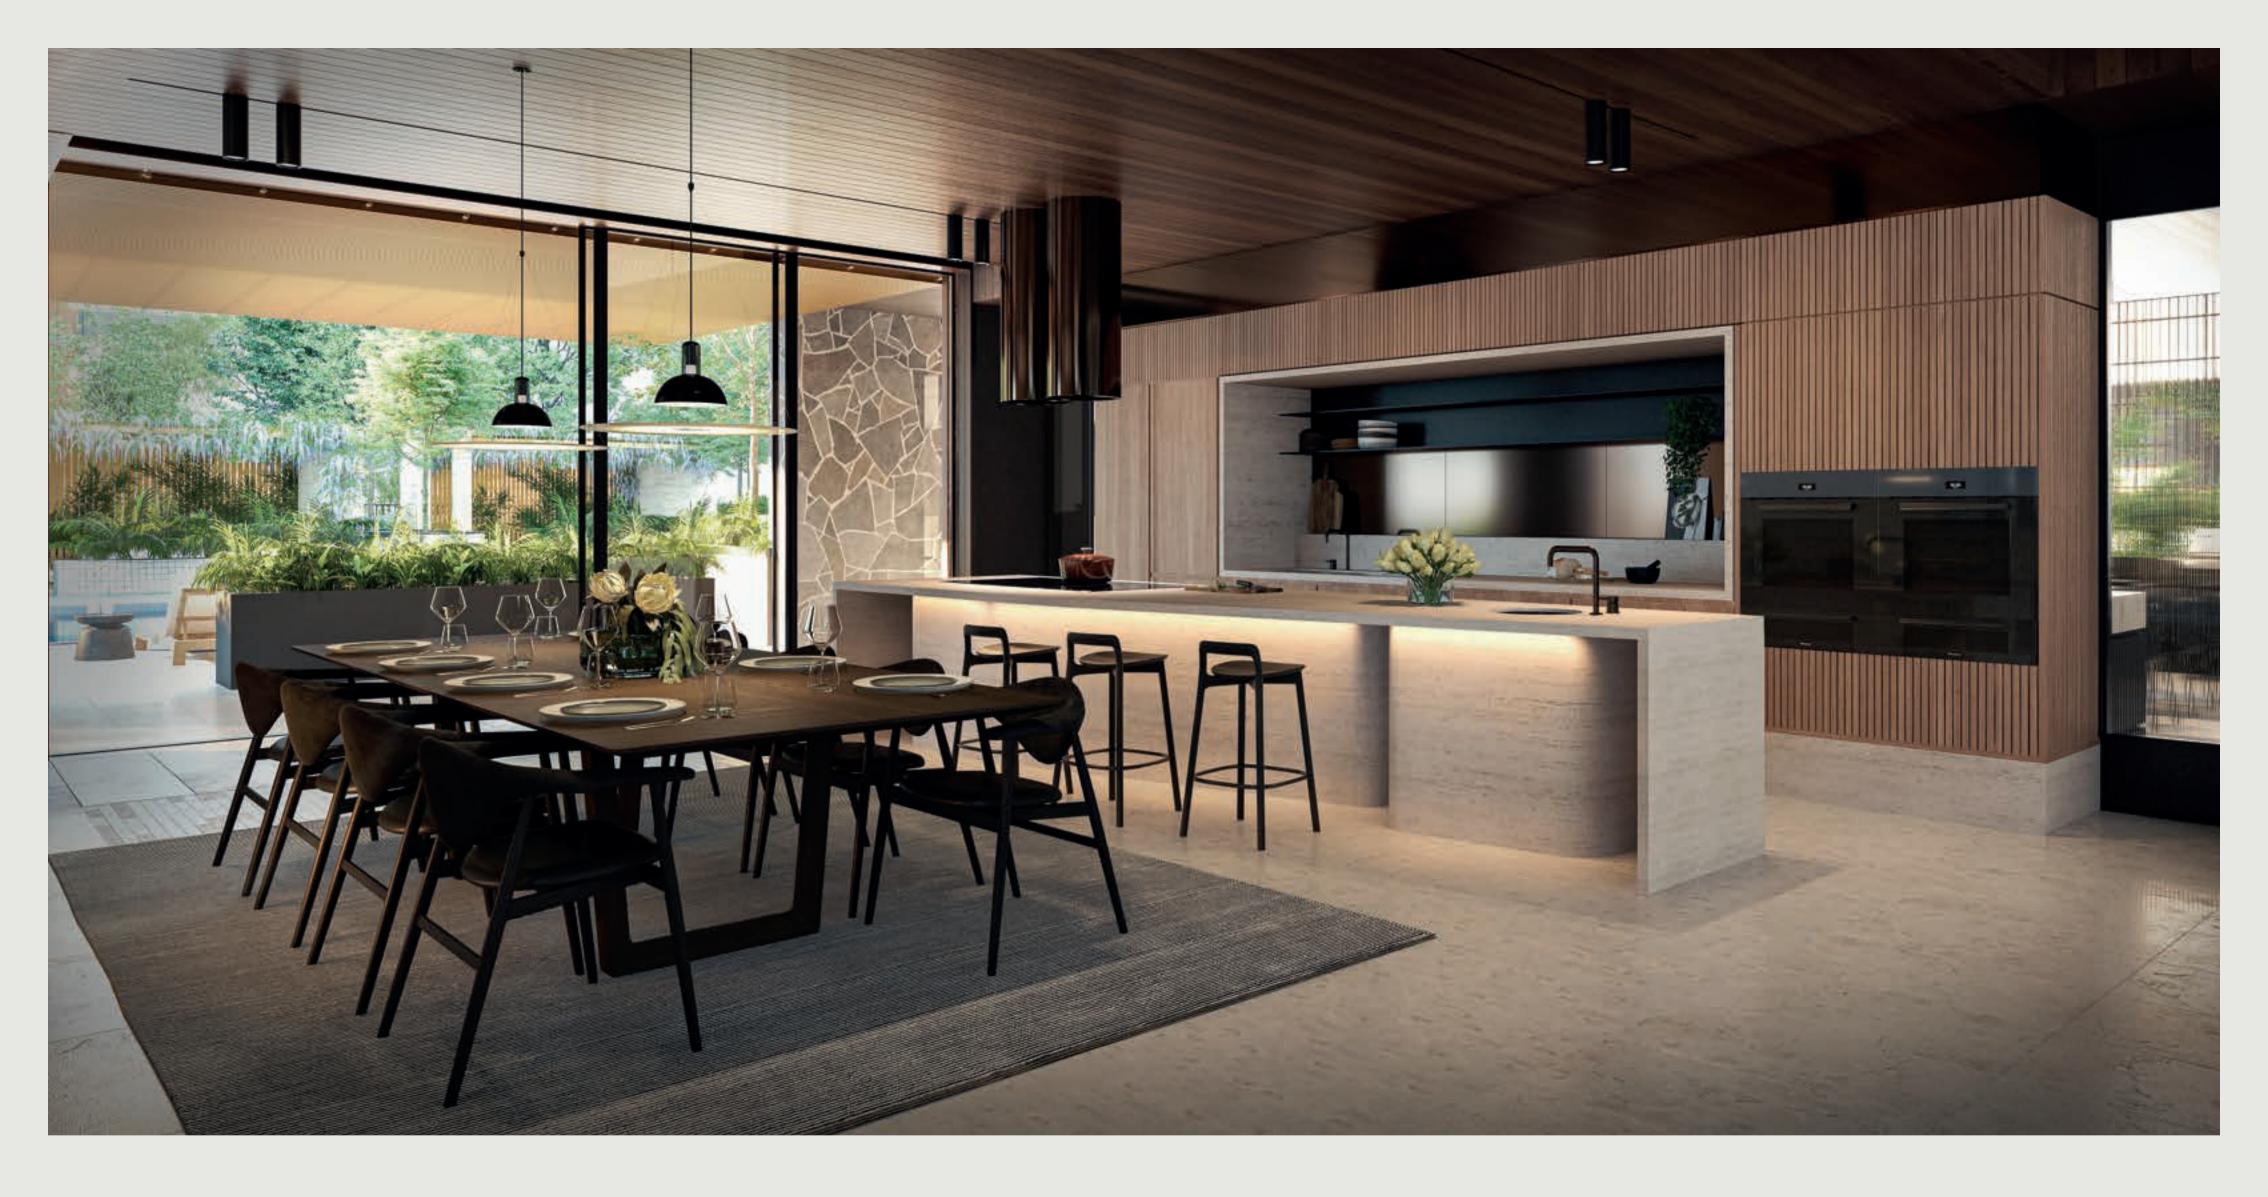

# An expression of coastal refinement and modern elegance.

Composed of organic materials and earthy textures, residents are provided with three interior schemes, inviting residents to apply their own tastes and experiences. Tactile and enduring, these carefully curated spaces provide endless opportunities for sensory delight where luminosity is at the helm. Through vast windows, the external landscape interacts with the interiors ensuring that a coastal essence is continually felt. From early morning radiance through to the last rays in the afternoon, the floor-to-ceiling windows impart ample sunlight to the living rooms at every hour. The well-appointed kitchen is gifted with high-end, European appliances and features breathtaking stone surfaces with plentiful storage – presenting a most inspiring setting for

experimenting with new recipes or concocting old favourites.

After a day spent exploring Karrinyup's vast lifestyle offerings, retire to your splendidly oversized master suite. These spaces are just as much about comfort as they are luxuriance. Complete with plush woollen carpets and adjoining walk-in wardrobes, this refined space embodies the height of luxury living. Rejuvenate after the day's end in your own private sanctuary. Adorned in sophisticated porcelain tiles and flooded with natural sunlight, here, a freestanding bath, generous shower and stylishly integrated storage elevates routine tasks into a therapeutic moment of rest.