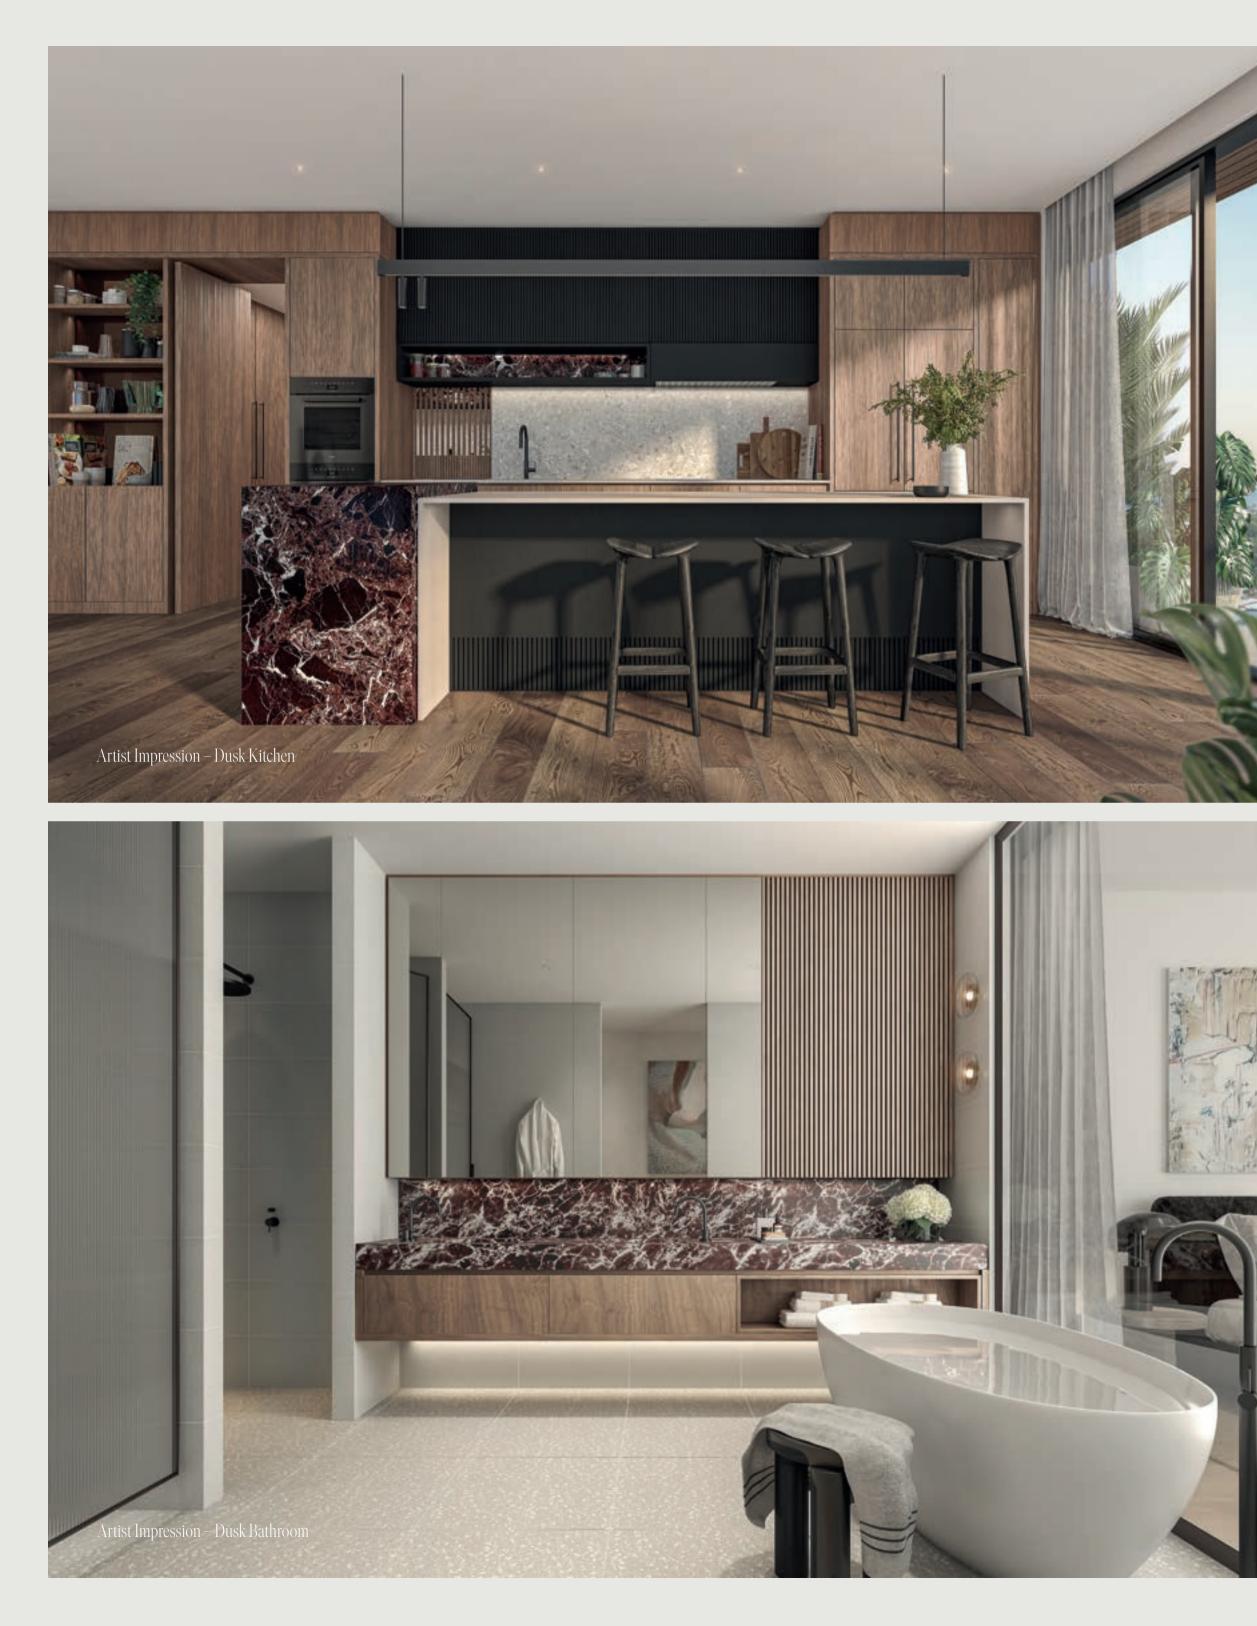

### Dusk

Inspired by the colourful hues of the sky after the sun sets, the dusk scheme features a luxurious and subtly dramatic space where texturally rich surfaces are paired with warm toned finishes. Dynamic yet timeless, the bespoke scarlet stone creates an opulent ambience for years to come.

# An expression of coastal refinement and modern elegance.

Composed of organic materials and earthy textures, residents are provided with three interior schemes, inviting residents to apply their own tastes and experiences. Tactile and enduring, these carefully curated spaces provide endless opportunities for sensory delight where luminosity is at the helm. Through vast windows, the external landscape interacts with the interiors ensuring that a coastal essence is continually felt. From early morning radiance through to the last rays in the afternoon, the floor-to-ceiling windows impart ample sunlight to the living rooms at every hour. The well-appointed kitchen is gifted with high-end, European appliances and features breathtaking stone surfaces with plentiful storage – presenting a most inspiring setting for

experimenting with new recipes or concocting old favourites.

After a day spent exploring Karrinyup's vast lifestyle offerings, retire to your splendidly oversized master suite. These spaces are just as much about comfort as they are luxuriance. Complete with plush woollen carpets and adjoining walk-in wardrobes, this refined space embodies the height of luxury living. Rejuvenate after the day's end in your own private sanctuary. Adorned in sophisticated porcelain tiles and flooded with natural sunlight, here, a freestanding bath, generous shower and stylishly integrated storage elevates routine tasks into a therapeutic moment of rest.