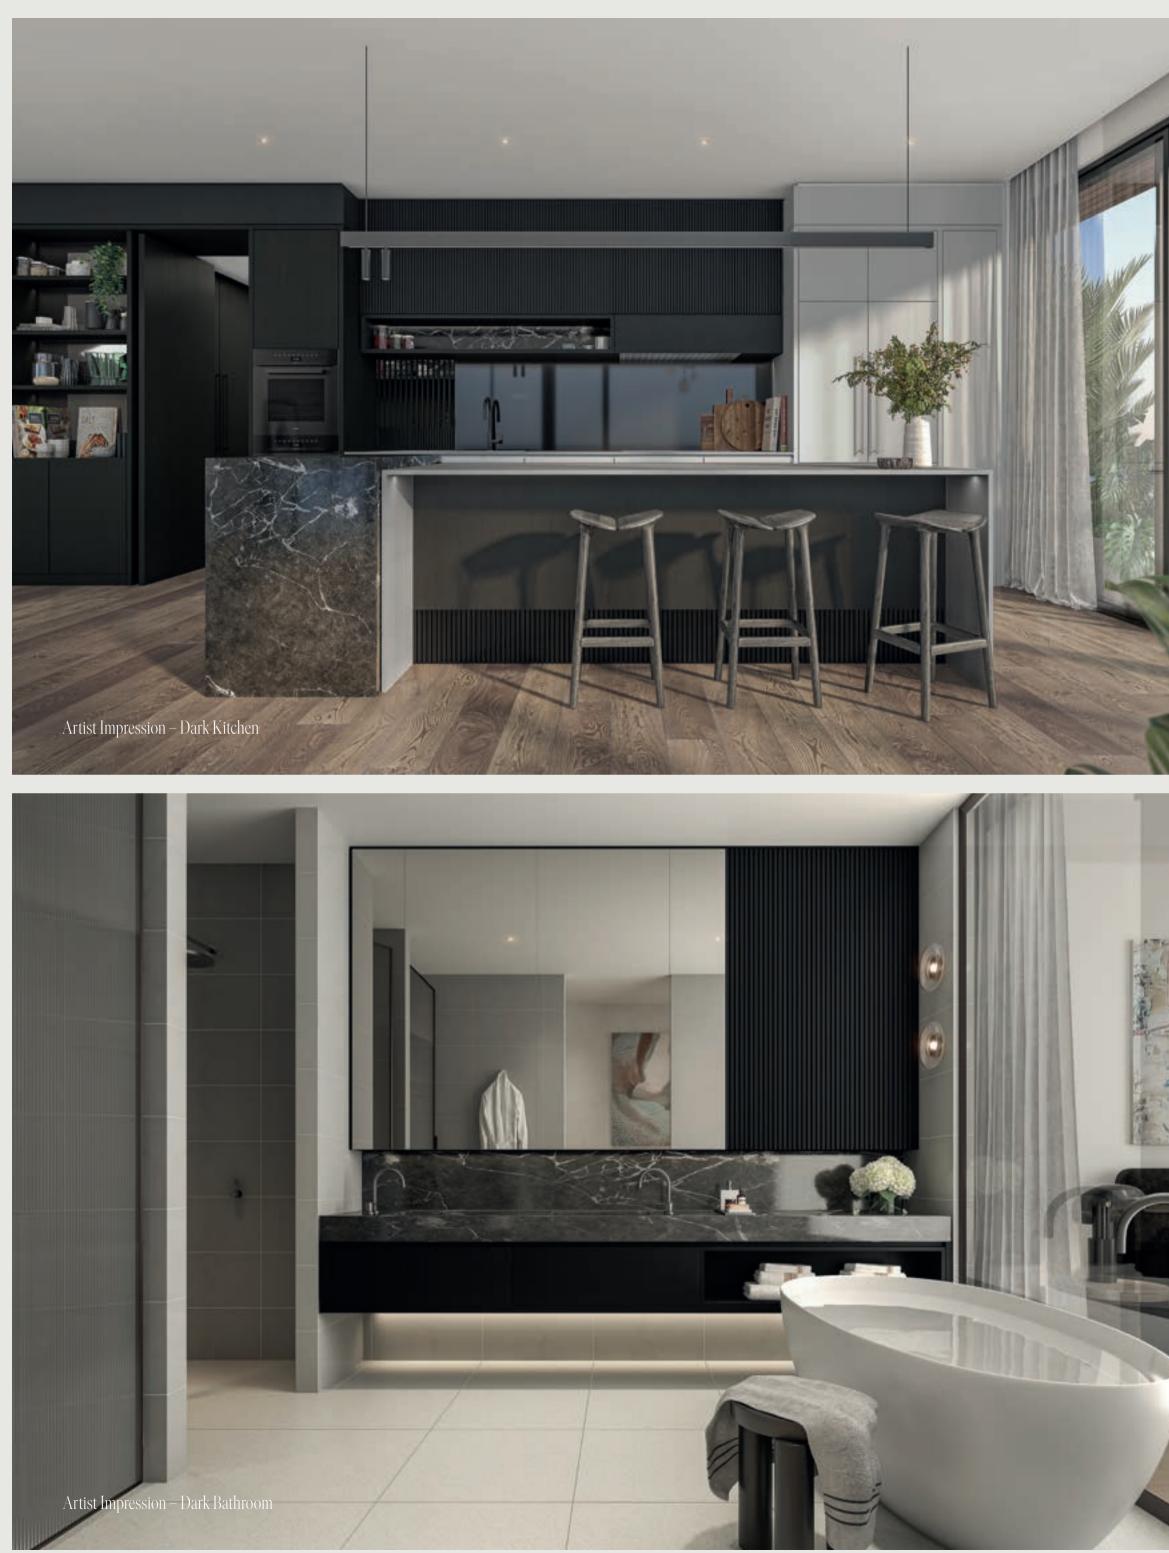

### Dark

The dark scheme cultivates a sophisticated designer aesthetic and moody ambience by implementing cool toned finishes where black accents combine with striking stone. Exuding a refined elegance, the dark scheme embraces self luminance and casts a gentle glow on deep textures.

# An expression of coastal refinement and modern elegance.

Composed of organic materials and earthy textures, residents are provided with three interior schemes, inviting residents to apply their own tastes and experiences. Tactile and enduring, these carefully curated spaces provide endless opportunities for sensory delight where luminosity is at the helm. Through vast windows, the external landscape interacts with the interiors ensuring that a coastal essence is continually felt. From early morning radiance through to the last rays in the afternoon, the floor-to-ceiling windows impart ample sunlight to the living rooms at every hour. The well-appointed kitchen is gifted with high-end, European appliances and features breathtaking stone surfaces with plentiful storage – presenting a most inspiring setting for

experimenting with new recipes or concocting old favourites.

After a day spent exploring Karrinyup's vast lifestyle offerings, retire to your splendidly oversized master suite. These spaces are just as much about comfort as they are luxuriance. Complete with plush woollen carpets and adjoining walk-in wardrobes, this refined space embodies the height of luxury living. Rejuvenate after the day's end in your own private sanctuary. Adorned in sophisticated porcelain tiles and flooded with natural sunlight, here, a freestanding bath, generous shower and stylishly integrated storage elevates routine tasks into a therapeutic moment of rest.