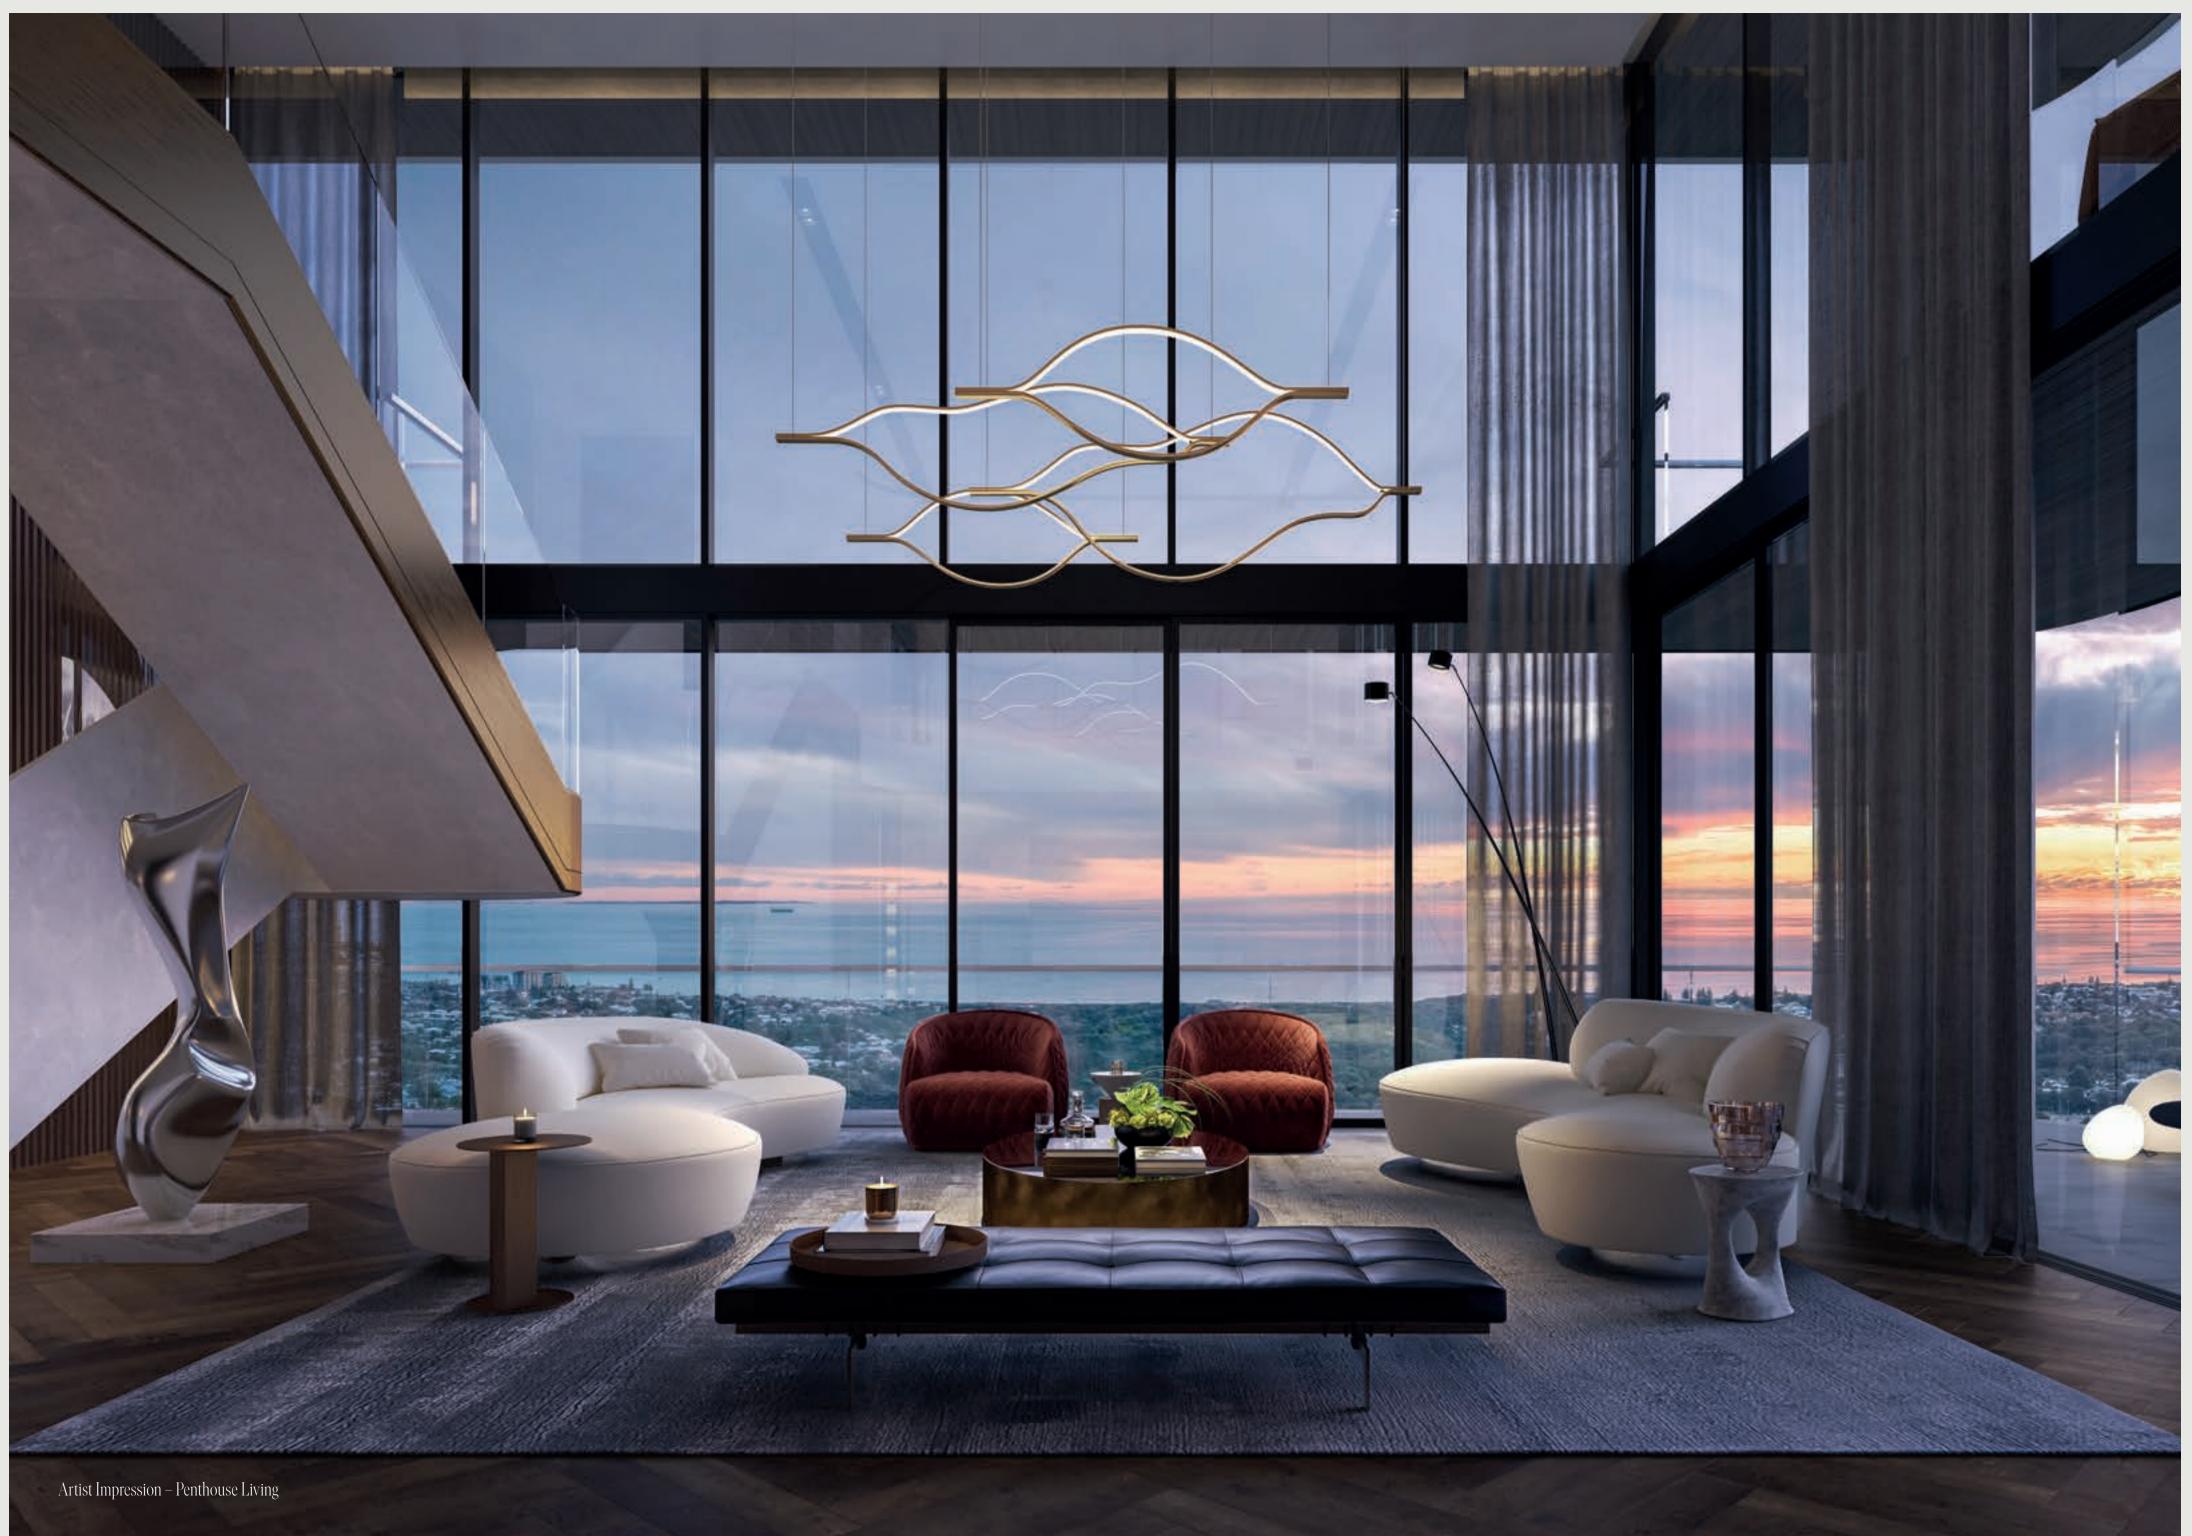

### Panoramic views of the coastline overlooking North Beach and Trigg are quite simply unparalleled.

## Presenting a union of natural elegance and tailored modernity.

Intertwining principles of sustainability and design, the architecture is defined by a contemporary form and sculpted from natural materials. Embedding seamlessly into the fabric of its surrounds, this collection of luxury residences provide an innovative yet confident addition to the rich heritage of Karrinyup. The form of West Village presents a modest and visually cohesive exterior, with curved edges softening its striking linear form. Reflecting an outstanding level of craftsmanship and consideration, the building's architecture pays homage to its iconic coastal surrounds through robust and refined materials.

Unparalleled in its vision, the building changes throughout the day from first light through to the 'golden hour' and to dusk. An expression of coastal refinement and modern elegance, the considered interiors designed by the award-winning team at MJA Studio become an extension of the facade itself, where the building's textural materially is flawlessly incorporated throughout the living spaces. The interiors of West Village are inspired by a calming aesthetic, a reprieve from the bustle of urban life. A masterful balance between luxurious finishes and thoughtful durability come into play and are executed with expertise.

Composed of organic materials and earthy textures, residents are provided with three interior schemes, inviting residents to apply their own tastes and experiences. Tactile and enduring, these carefully curated spaces provide endless opportunities for sensory delight where luminosity is at the helm.