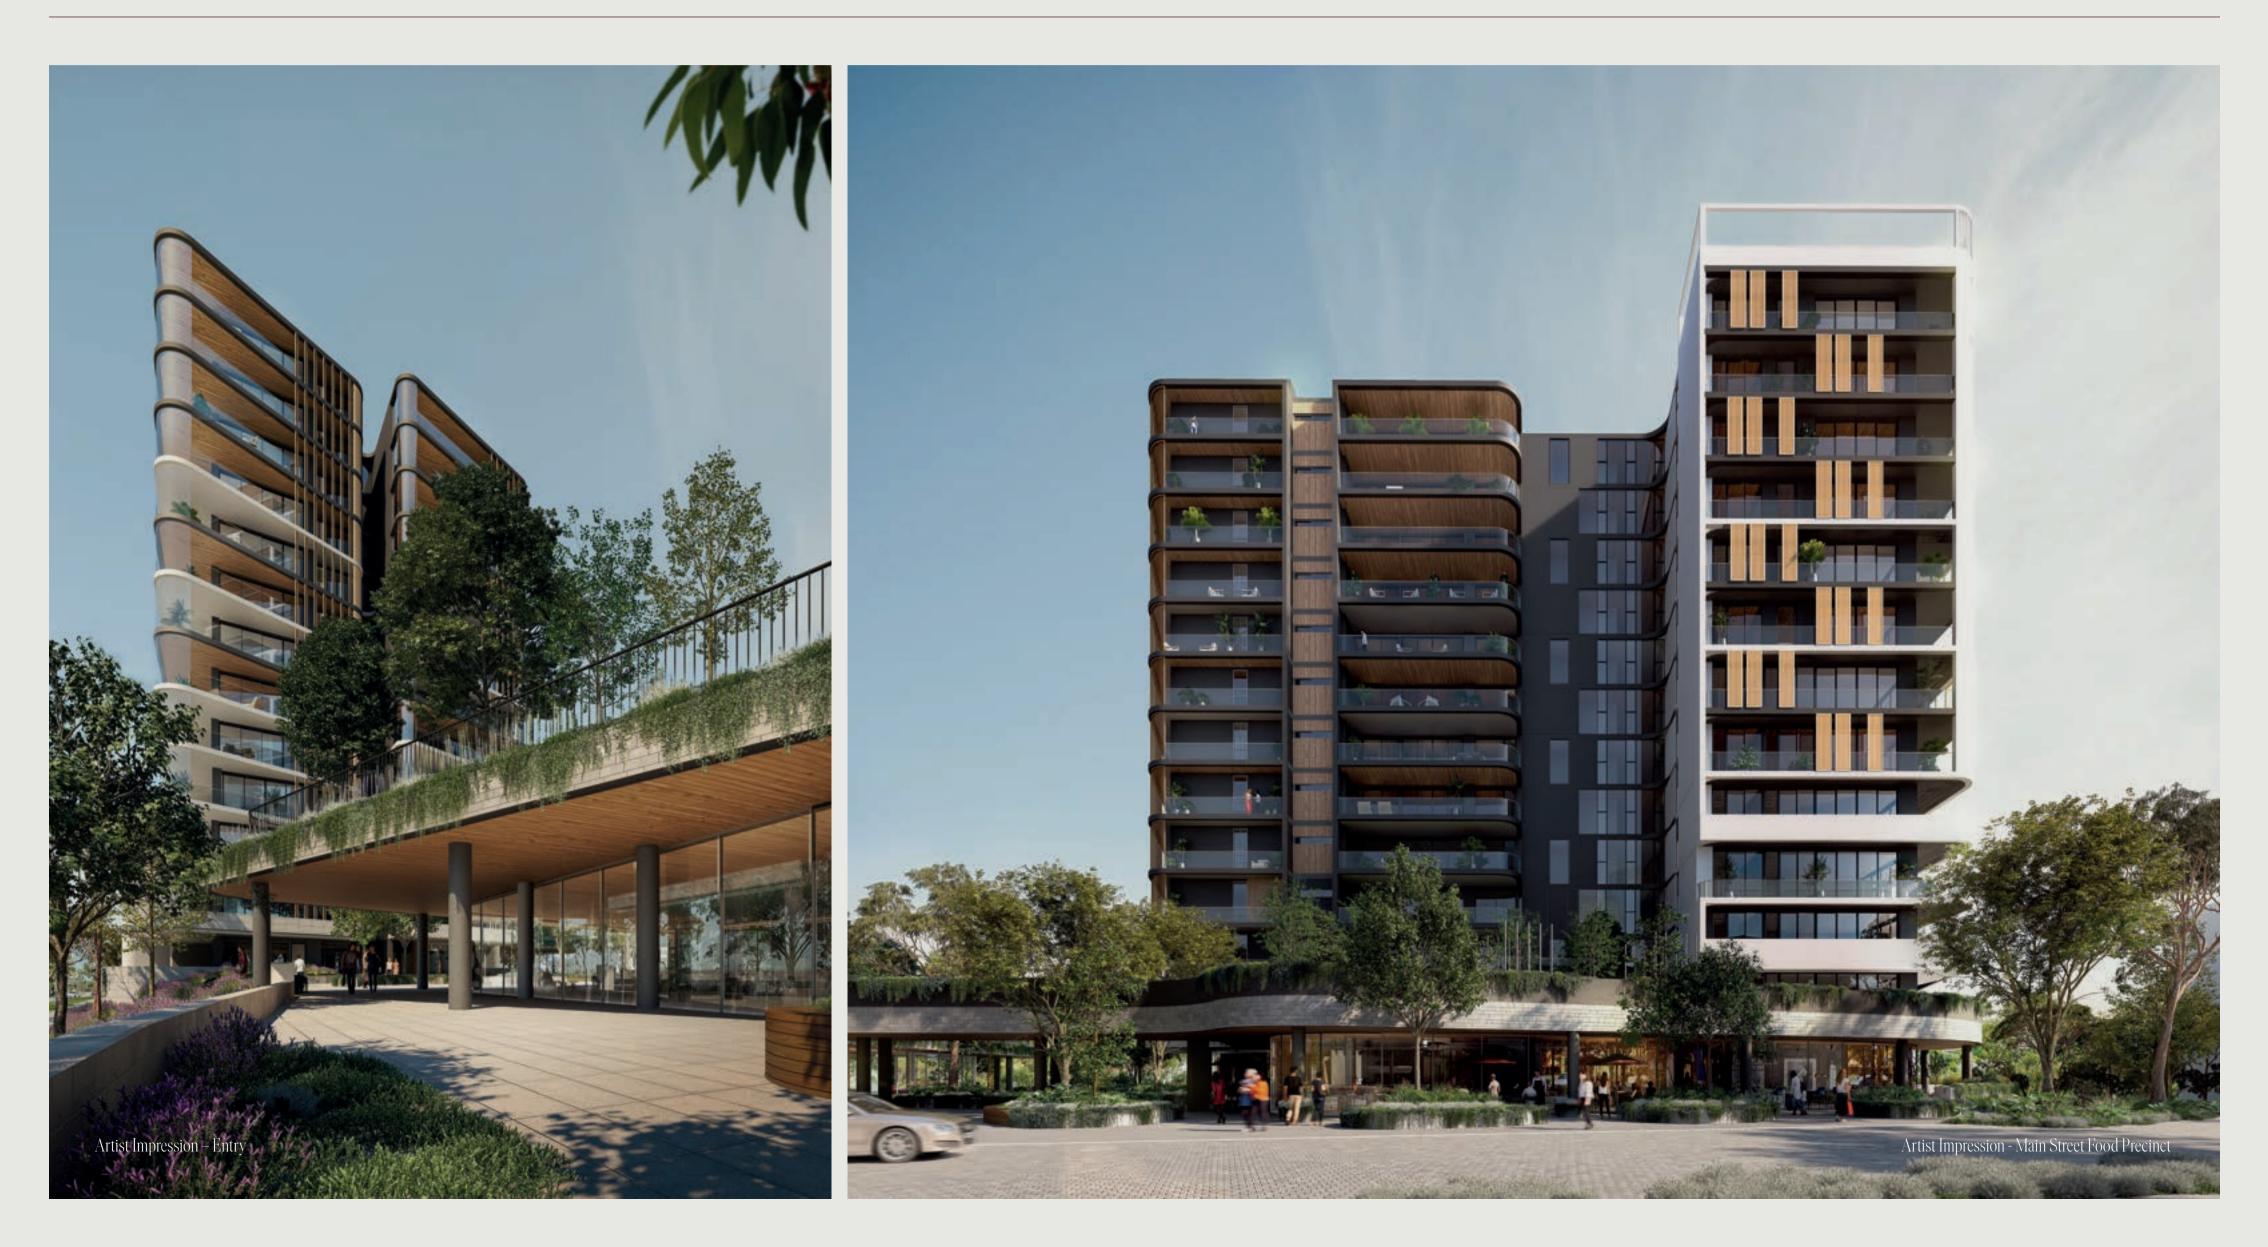

With the award-winning Karrinyup Shopping Centre at your doorstep, West Village residents are afforded a lifestyle of endless convenience.

1. Fashion and Beauty Loop

- 2. West Deck Alfresco Dining Precinct
- 3. Homewares and Technology
- 4. Cafes and Restaurants
- 5. Main Street Food Precinct

A culinary haven of world-class eateries and exquisite bars, experience a new calibre of coastal luxury for every appetite.

1. Homewares and Technology

- 2. Fresh Food Market
- 3. Fashion and Beauty Loop
- 4. West Deck Alfresco Dining Precinct
- 5. West Deck Alfresco Dining Precinct

## Presenting a union of natural elegance and tailored modernity.

Intertwining principles of sustainability and design, the architecture is defined by a contemporary form and sculpted from natural materials. Embedding seamlessly into the fabric of its surrounds, this collection of luxury residences provide an innovative yet confident addition to the rich heritage of Karrinyup. The form of West Village presents a modest and visually cohesive exterior, with curved edges softening its striking linear form. Reflecting an outstanding level of craftsmanship and consideration, the building's architecture pays homage to its iconic coastal surrounds through robust and refined materials.

West Village presents an unobtrusive and visually cohesive exterior, with curved edges softening its striking linear form. Intertwining principles of sustainability and design, the architecture is defined by a contemporary form and sculpted from natural materials.

The form of West Village presents an unobtrusive and visually cohesive exterior, with curved edges softening its striking linear form. Reflecting an outstanding level of craftsmanship and consideration, the building's architecture pays homage to its iconic coastal surrounds through robust and refined materials.