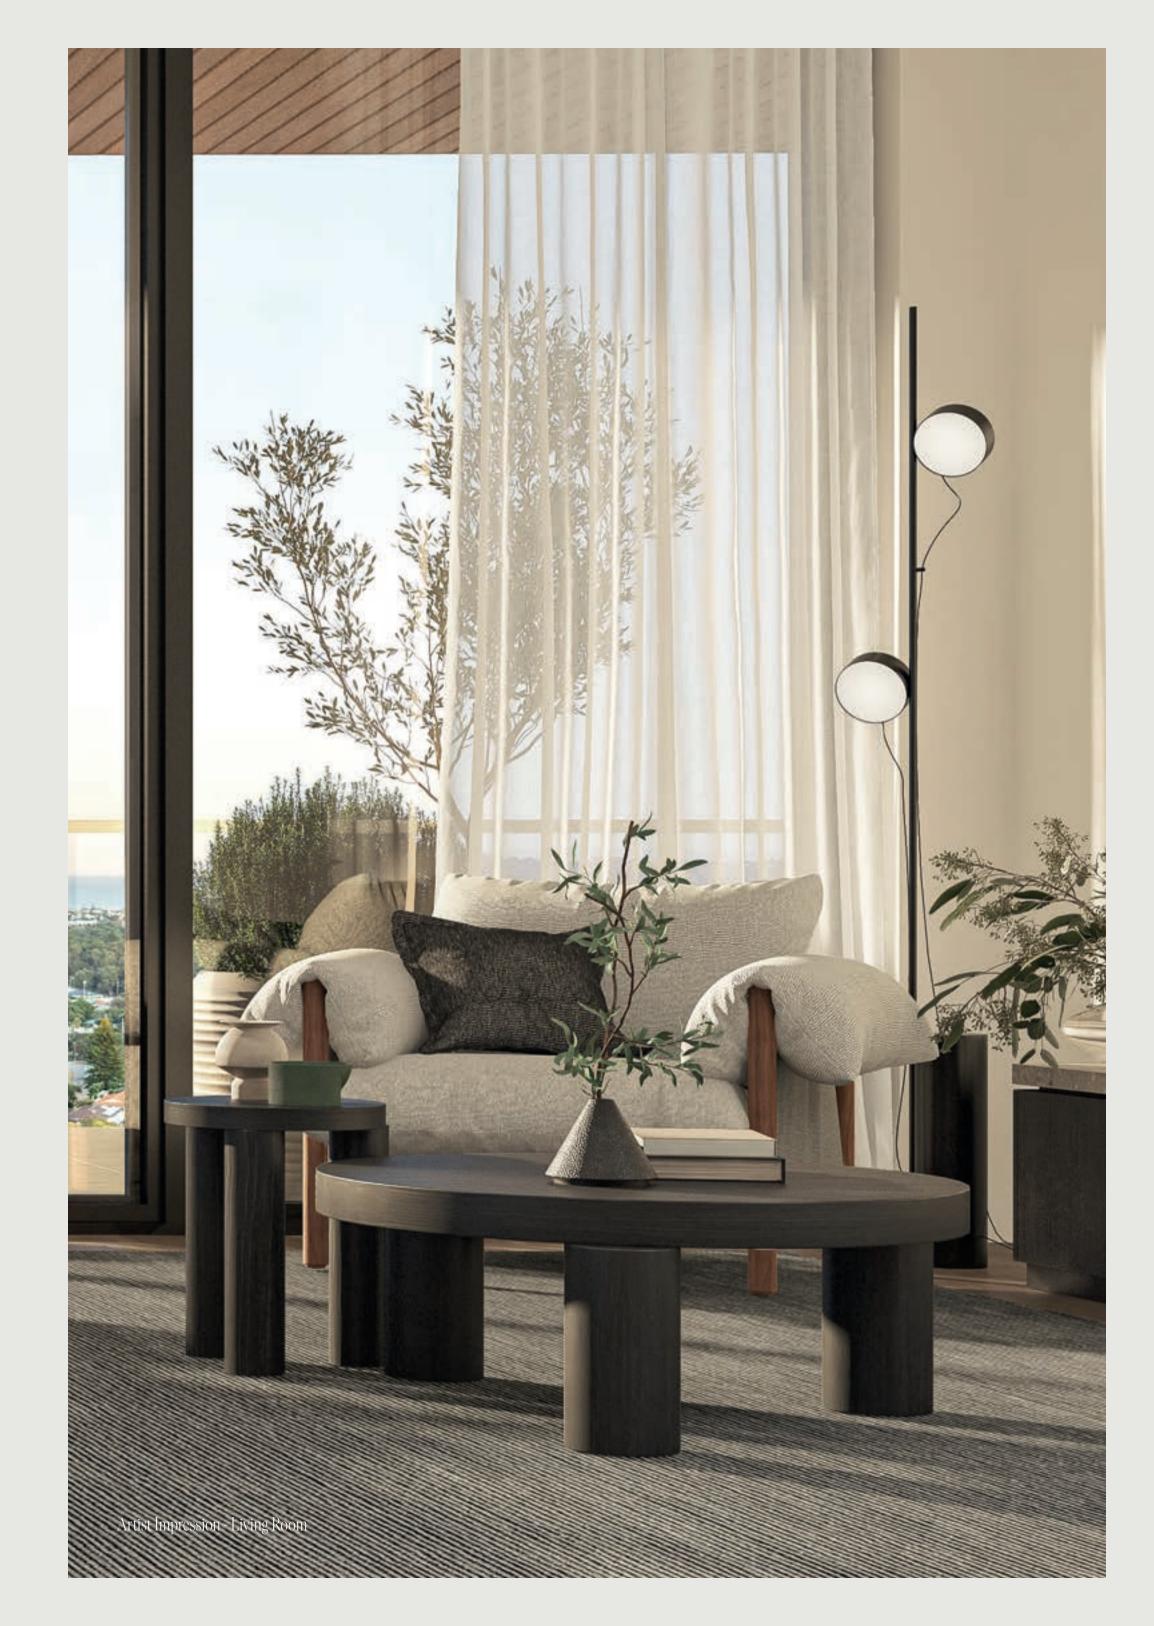

# An expression of coastal refinement and modern elegance.

Composed of organic materials and earthy textures, residents are provided with three interior schemes, inviting residents to apply their own tastes and experiences. Tactile and enduring, these carefully curated spaces provide endless opportunities for sensory delight where luminosity is at the helm. Through vast windows, the external landscape interacts with the interiors ensuring that a coastal essence is continually felt. From early morning radiance through to the last rays in the afternoon, the floor-to-ceiling windows impart ample sunlight to the living rooms at every hour. The well-appointed kitchen is gifted with high-end, European appliances and features breathtaking stone surfaces with plentiful storage – presenting a most inspiring setting for

experimenting with new recipes or concocting old favourites.

After a day spent exploring Karrinyup's vast lifestyle offerings, retire to your splendidly oversized master suite. These spaces are just as much about comfort as they are luxuriance. Complete with plush woollen carpets and adjoining walk-in wardrobes, this refined space embodies the height of luxury living. Rejuvenate after the day's end in your own private sanctuary. Adorned in sophisticated porcelain tiles and flooded with natural sunlight, here, a freestanding bath, generous shower and stylishly integrated storage elevates routine tasks into a therapeutic moment of rest.