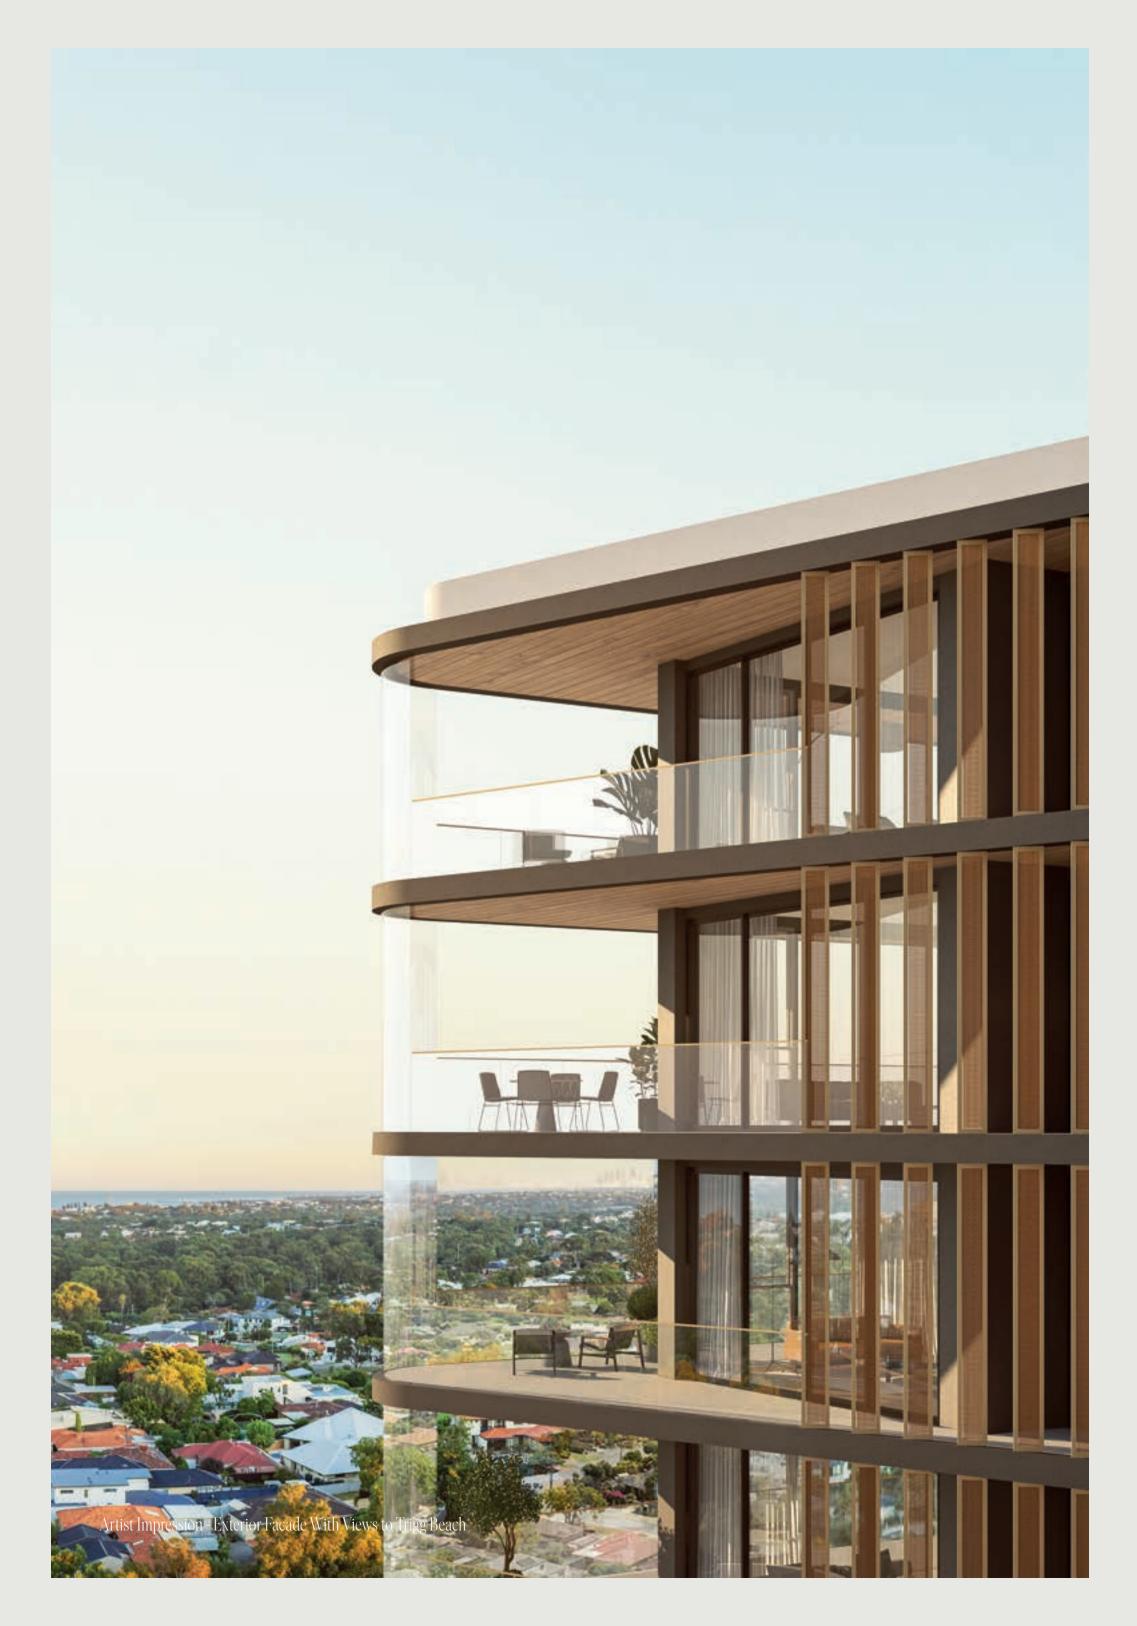

## Presenting a union of natural elegance and tailored modernity.

Intertwining principles of sustainability and design, the architecture is defined by a contemporary form and sculpted from natural materials. Embedding seamlessly into the fabric of its surrounds, this collection of luxury residences provide an innovative yet confident addition to the rich heritage of Karrinyup. The form of West Village presents a modest and visually cohesive exterior, with curved edges softening its striking linear form. Reflecting an outstanding level of craftsmanship and consideration, the building's architecture pays homage to its iconic coastal surrounds through robust and refined materials.

Unparalleled in its vision, the building changes throughout the day from first light through to the 'golden hour' and to dusk. An expression of coastal refinement and modern elegance, the considered interiors designed by the award-winning team at MJA Studio become an extension of the facade itself, where the building's textural materially is flawlessly incorporated throughout the living spaces. The interiors of West Village are inspired by a calming aesthetic, a reprieve from the bustle of urban life. A masterful balance between luxurious finishes and thoughtful durability come into play and are executed with expertise.

West Village presents an unobtrusive and visually cohesive exterior, with curved edges softening its striking linear form. Intertwining principles of sustainability and design, the architecture is defined by a contemporary form and sculpted from natural materials.

The form of West Village presents an unobtrusive and visually cohesive exterior, with curved edges softening its striking linear form. Reflecting an outstanding level of craftsmanship and consideration, the building's architecture pays homage to its iconic coastal surrounds through robust and refined materials.