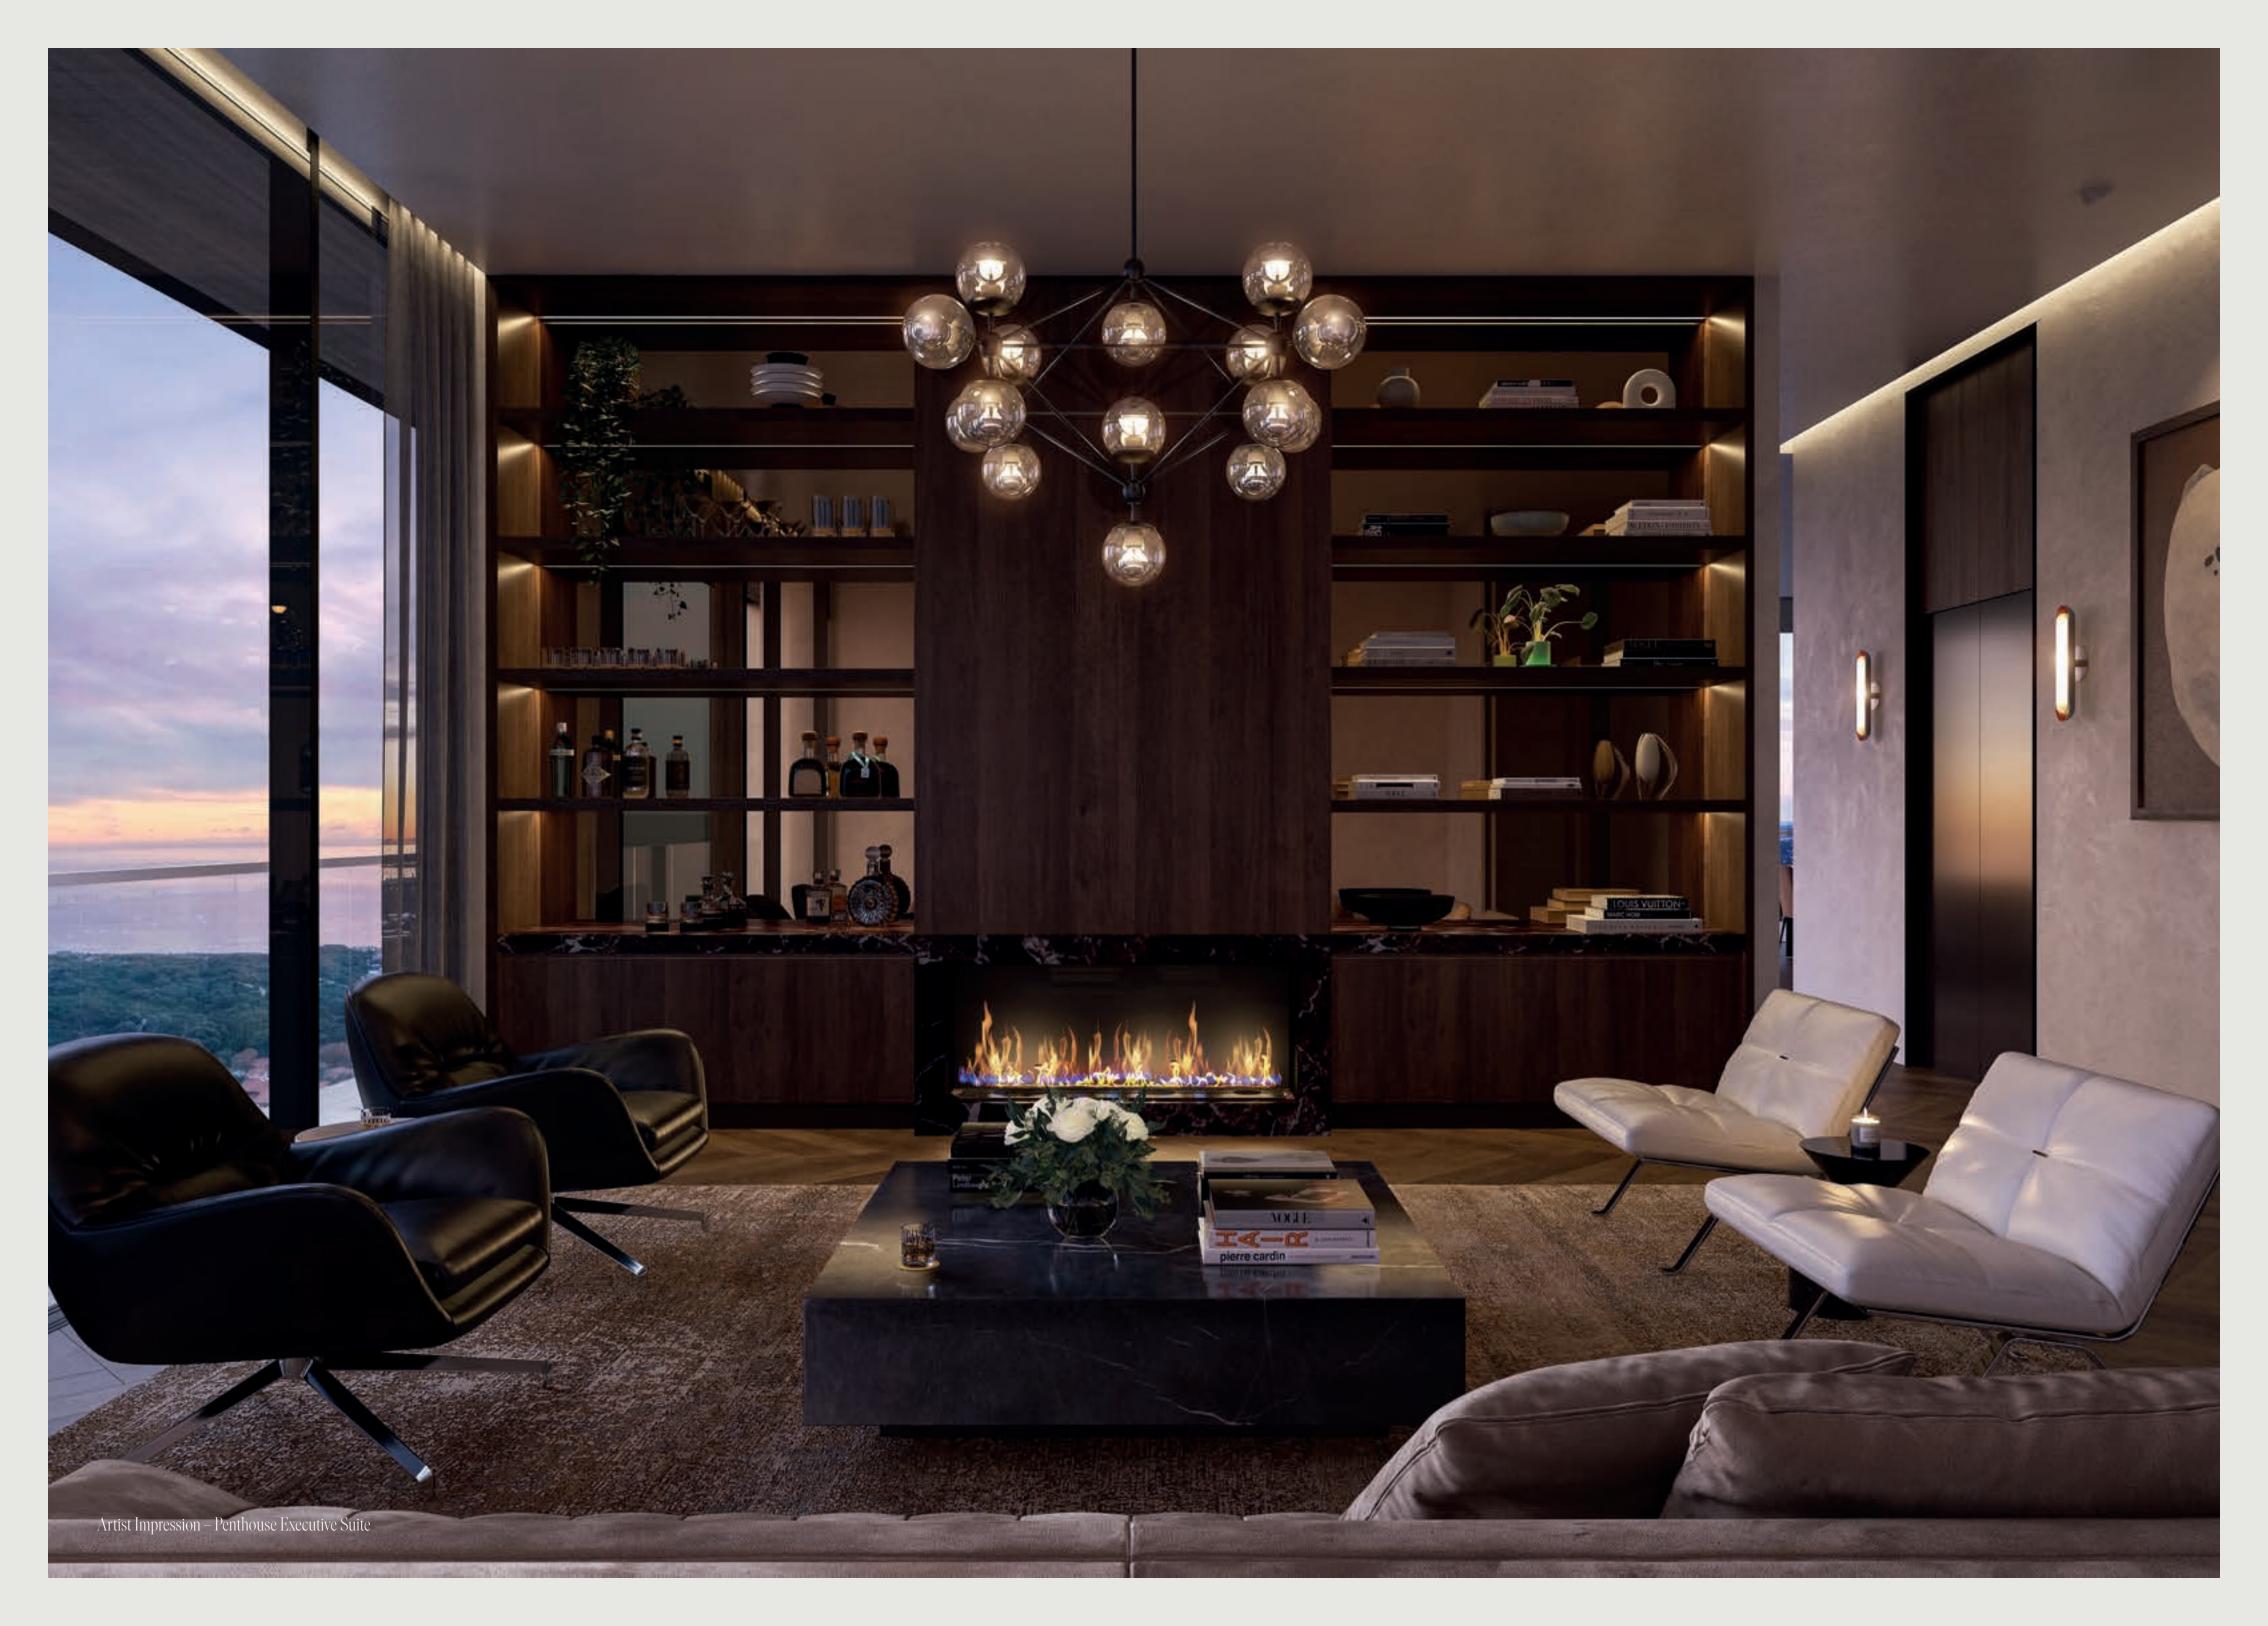

A result of intuition, inspiration and immense attention to detail, West Village presents an exclusive collection of Platinum suites sculpted from uncompromising luxury and natural beauty. An air of sophisticated grandiosity is harmoniously balanced between distinguished proportions and panoramic views of the ocean. It champions a refined palette and a timeless suite of materials, ensuring the immediate impression is one of sophistication.

These expansive suites are appointed to exude affluence. Upon first entry into your residence you will notice every detail has been meticulously selected to leave you with a lasting impression. The kitchen features an enhanced suite of Miele cooking appliances encased by finely detailed cabinetry which extends seamlessly from the floor to ceiling. Carefully designed LED feature lighting makes a sophisticated statement throughout the apartment whilst establishing a warm and ambient glow in the evenings. Oak timber flooring expands through the living spaces, complementing the interior designer's vision.

#### The Penthouses

Nestled within the Platinum Collection, The Penthouses embody an exceptional sense of generosity to create an aura of comfortable luxury.

These three Penthouse designs all feature elements that will resonate immediately with their intended owner; expansive living spaces, palatial master suites and perfectly apportioned kitchens and scullery.