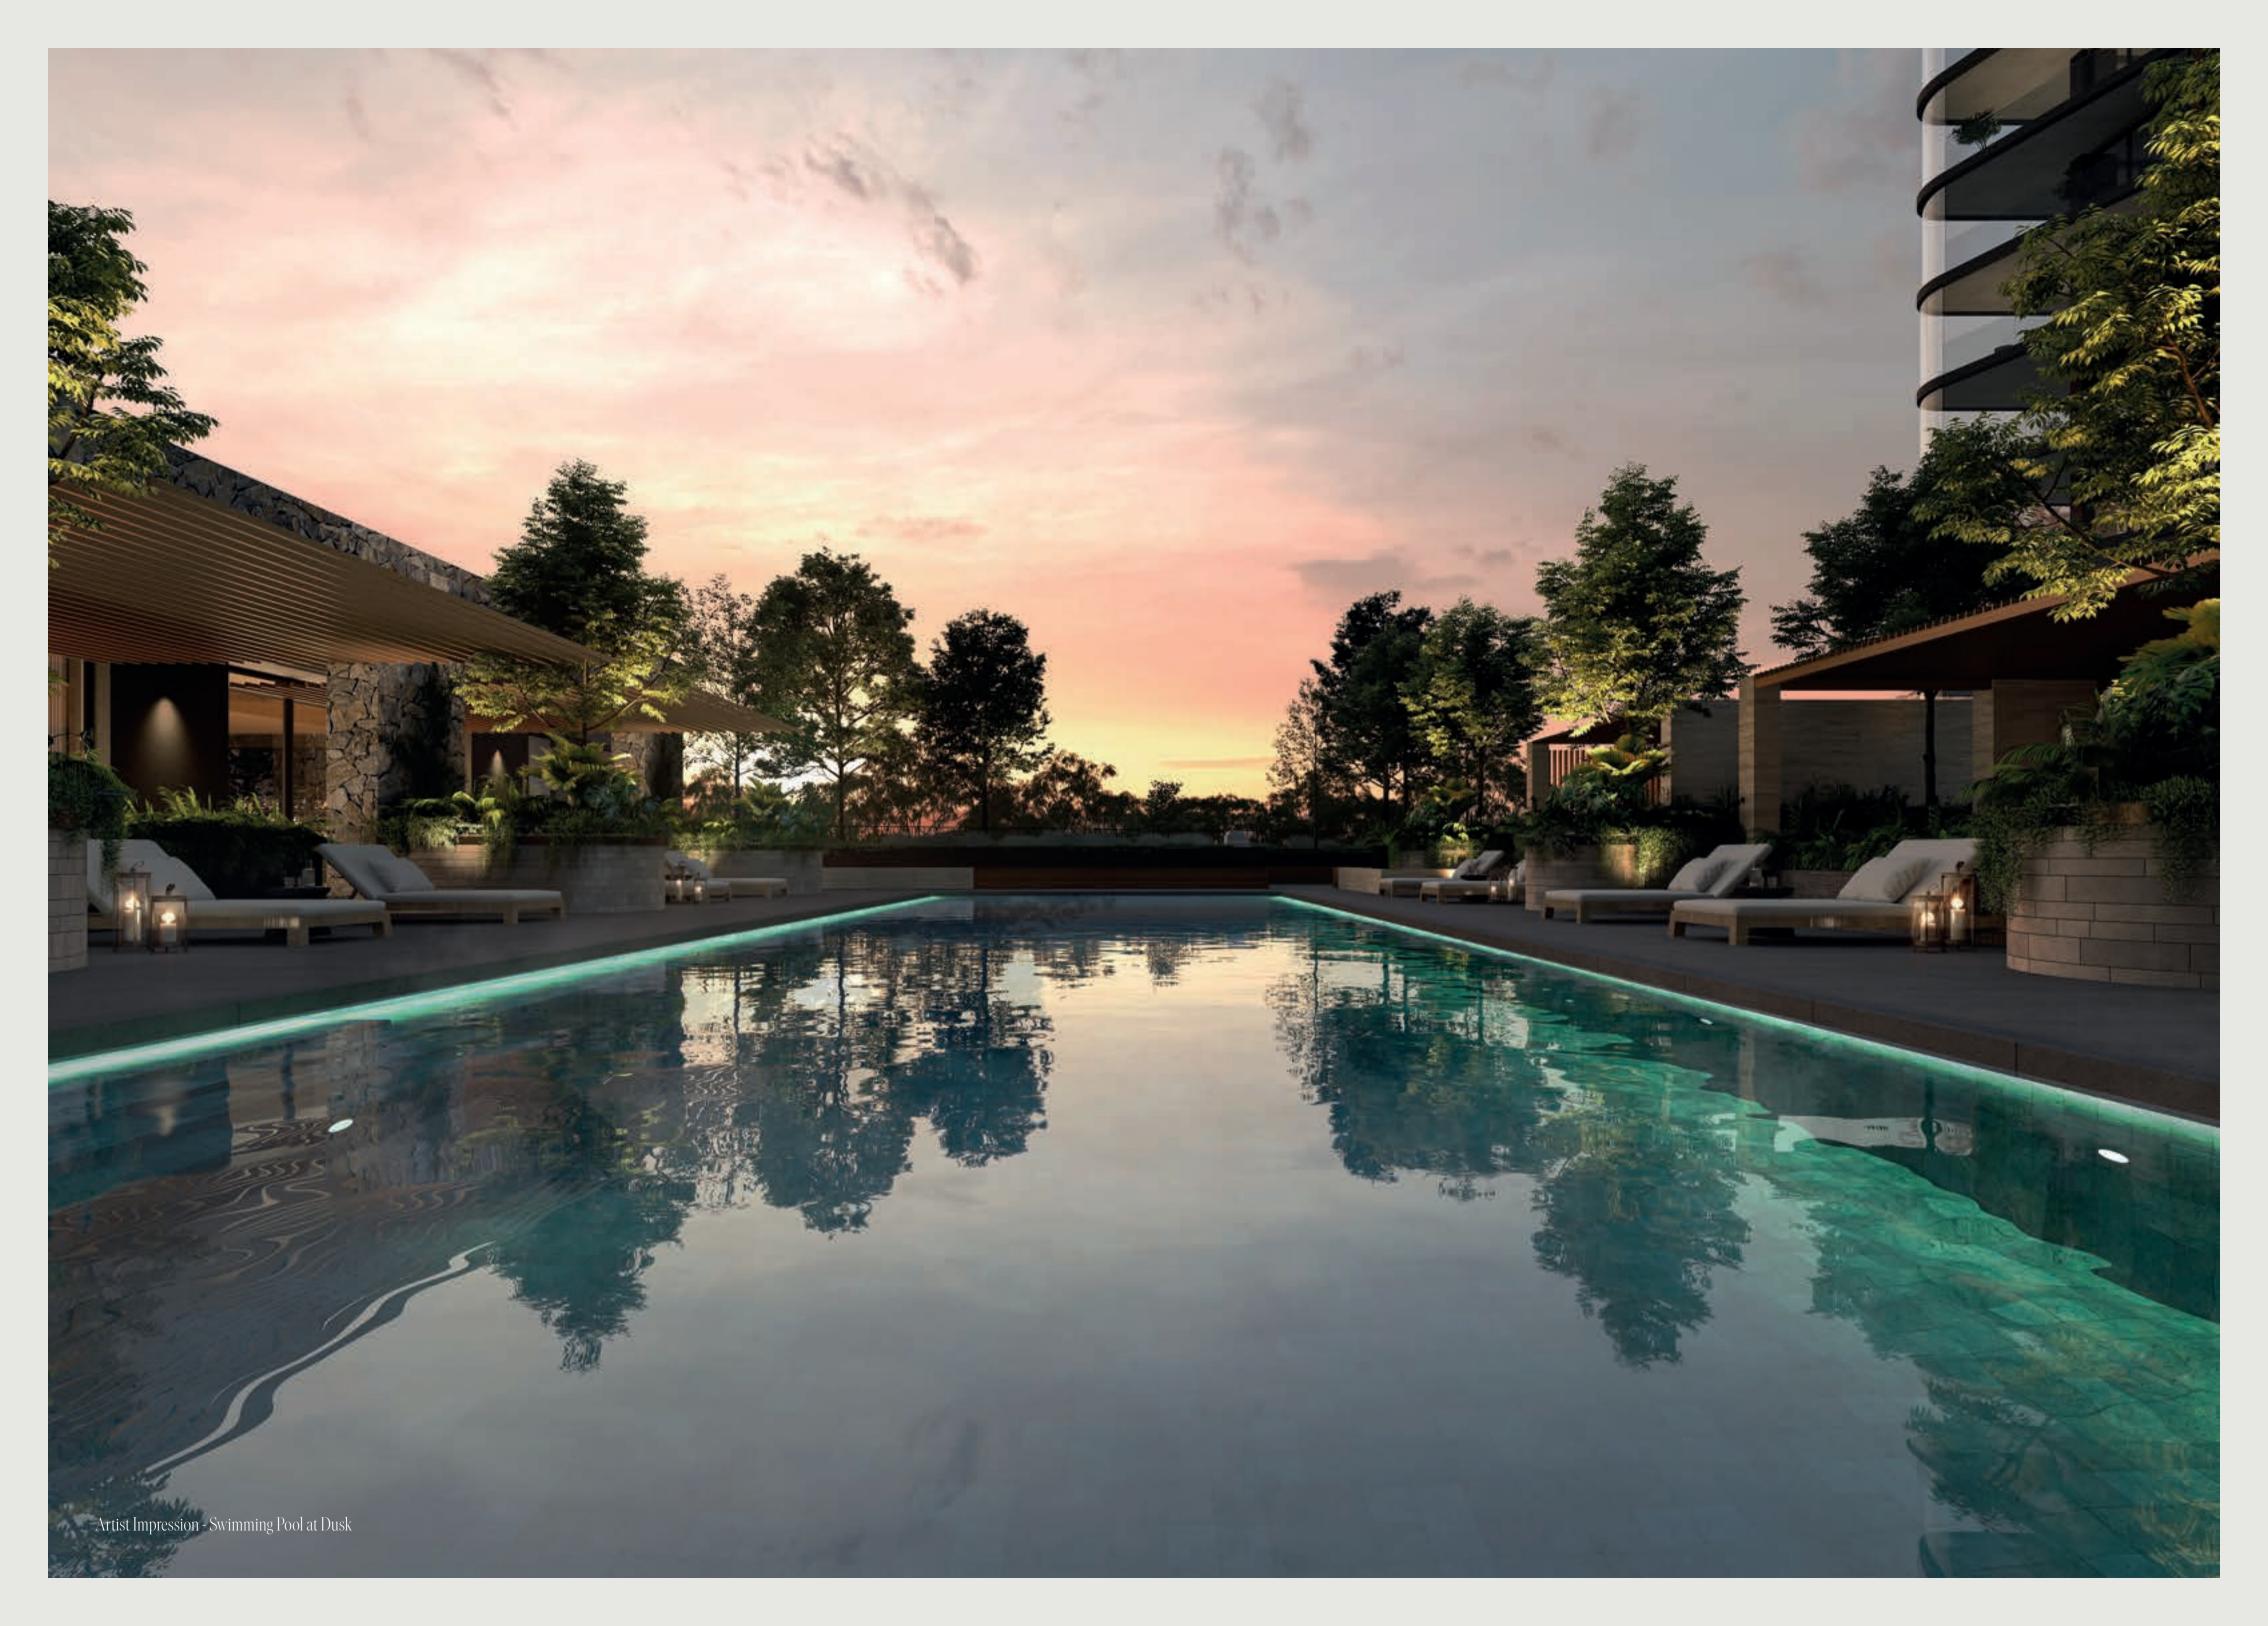

## Residents are adorned with a collection of exclusive resort-style amenities.

Set to establish a new calibre of luxury residential apartment living, West Village residents are adorned with a collection of exclusive resort-style amenities.

A place to gather, connect and unwind, West Village invites residents to its sophisticated leisure amenities which makes entertaining friends and family an inspiring event. Here, residents are privy to a private dining room with chef's kitchen, elegant residents lounge, wine lounge and poolside alfresco dining evoking leisurely opulence.

Outdoor Shower, Steam Room & Sauna
Yoga & Pilates Studio
Swimming Pool & Private Poolside Cabanas
Gymnasium

Discover the epitome of relaxation where cascading greenery flourishes amongst a luxurious pool.