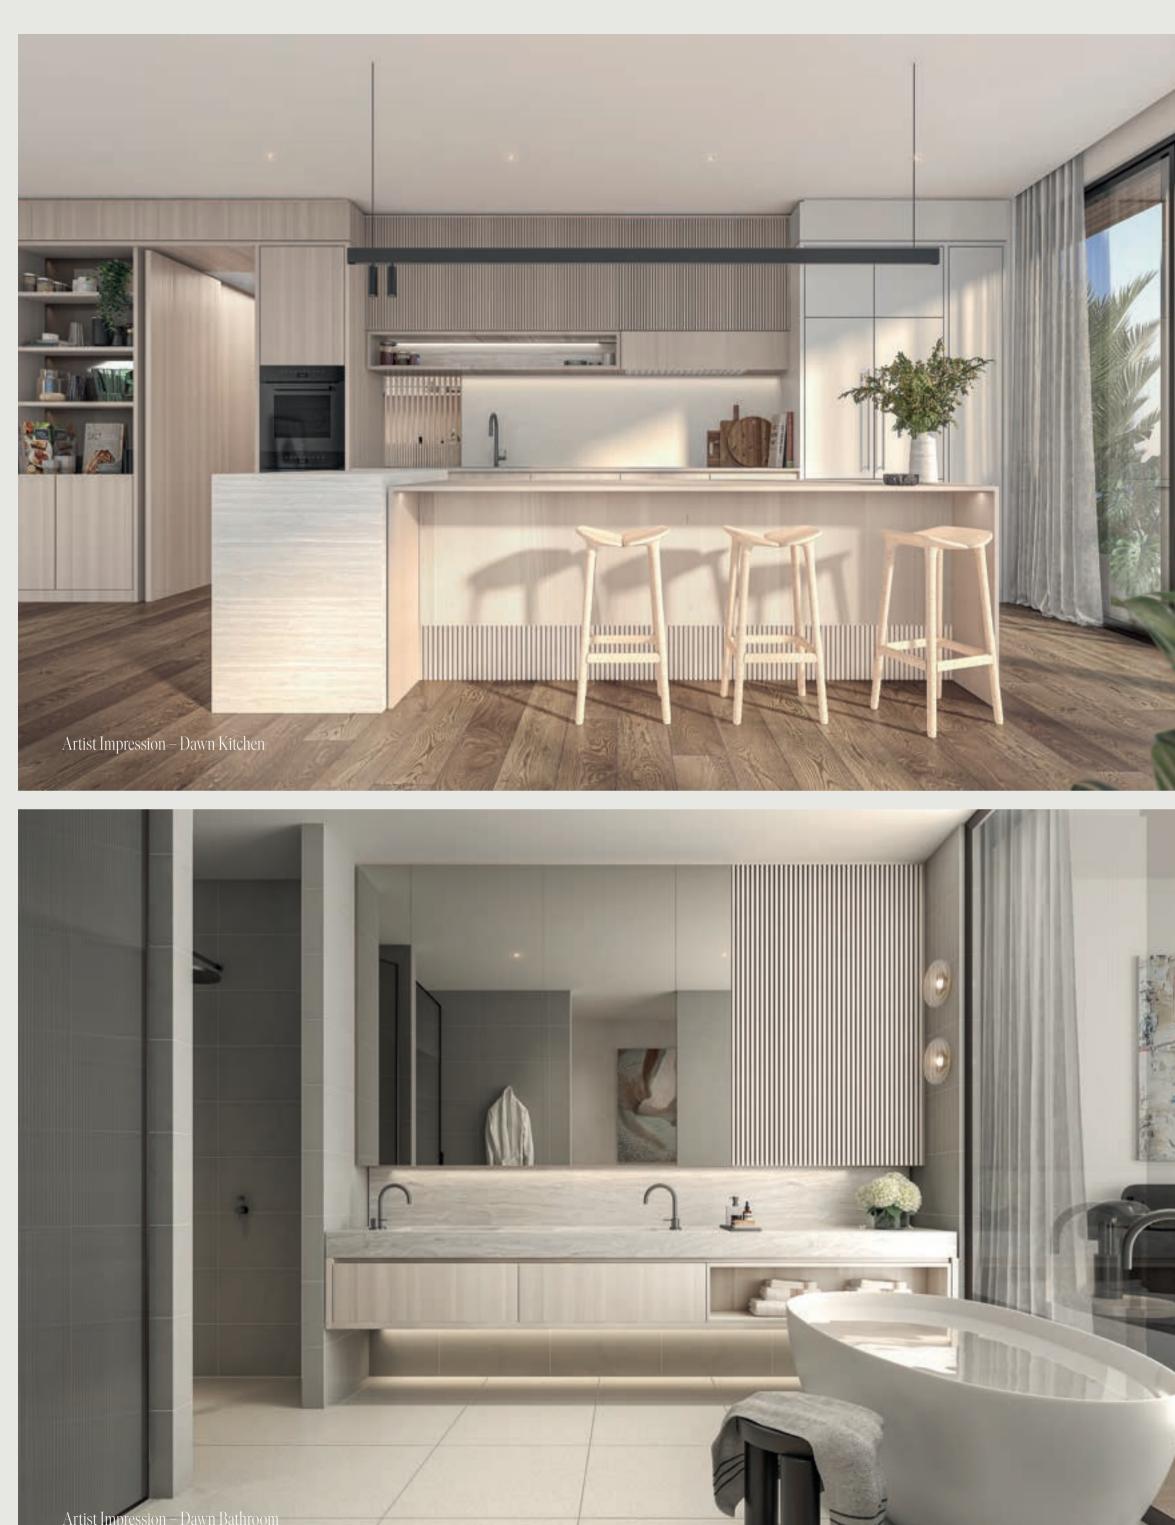

### Dawn

A curated selection of naturally organic and sophisticated finishes grace the dawn scheme. Referencing the fresh and bright light of the beginning of the day, the pale stone harmonises seamlessly with the timber accents. Calm and serene, the dawn scheme provides a perfect canvas to style to your heart's desire.

experimenting with new recipes or concocting old favourites.

After a day spent exploring Karrinyup's vast lifestyle offerings, retire to your splendidly oversized master suite. These spaces are just as much about comfort as they are luxuriance. Complete with plush woollen carpets and adjoining walk-in wardrobes, this refined space embodies the height of luxury living. Rejuvenate after the day's end in your own private sanctuary. Adorned in sophisticated porcelain tiles and flooded with natural sunlight, here, a freestanding bath, generous shower and stylishly integrated storage elevates routine tasks into a therapeutic moment of rest.