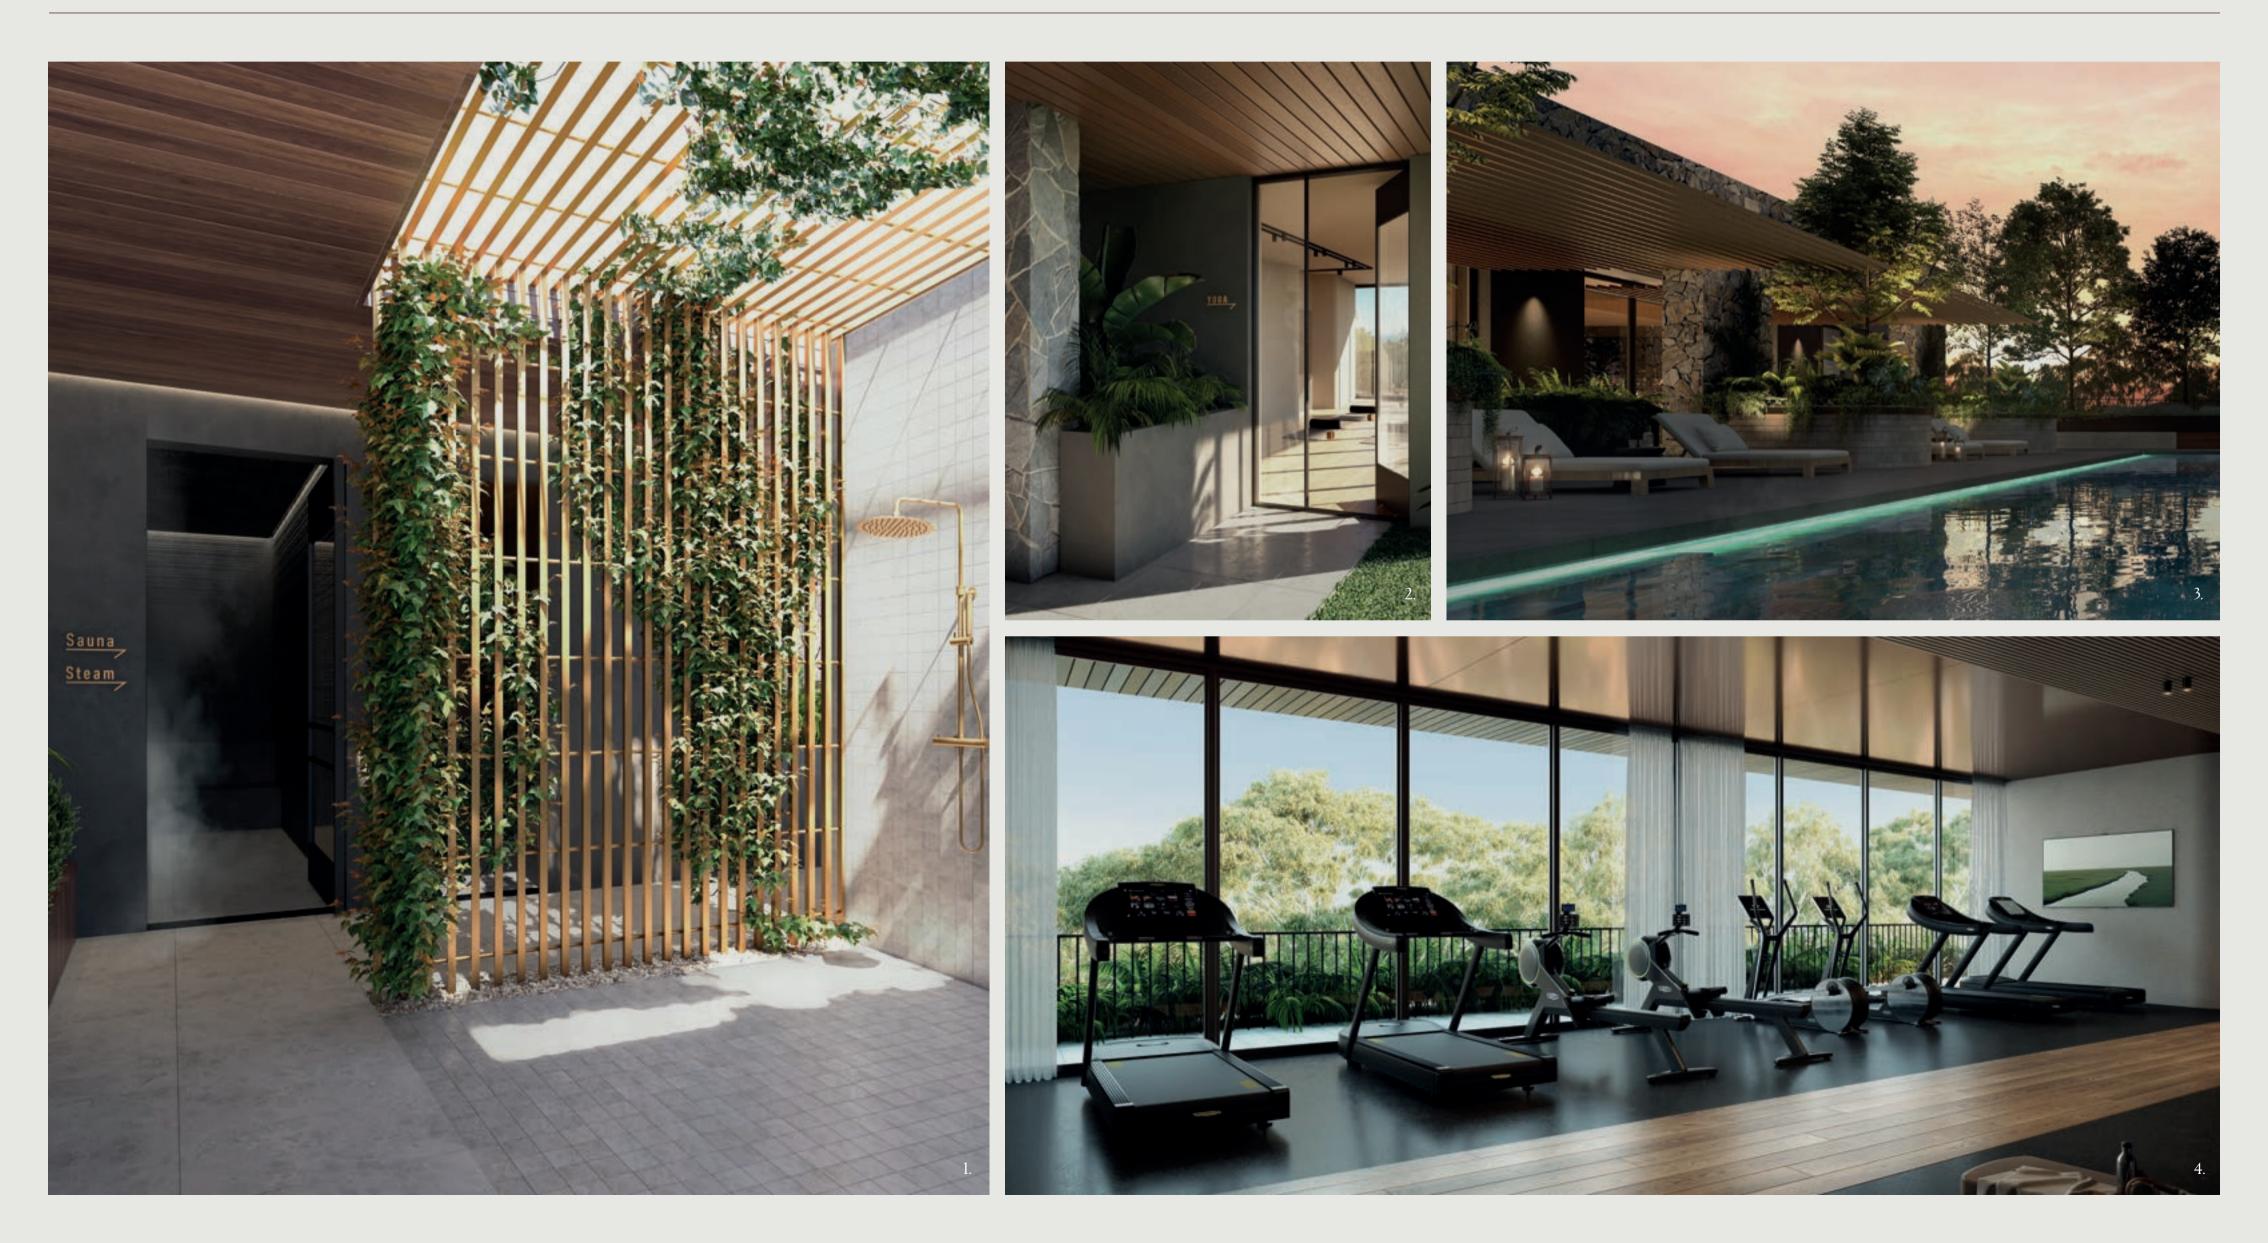

#### PRIVATE DINING COCKTAIL BAR RESIDENT'S LOUNGE

POOL PAVILLION GYM AND YOGA SAUNA AND STEAM

Embedding seamlessly into the fabric of its surrounds, the resident's lobby welcomes you back home. A nurturing space to retreat and revitalise amongst the manicured gardens, abundant landscaping and access to a sauna, steam room, yoga studio and state-of-the-art gym.

Outdoor Shower, Steam Room & Sauna
Yoga & Pilates Studio
Swimming Pool & Private Poolside Cabanas
Gymnasium

Discover the epitome of relaxation where cascading greenery flourishes amongst a luxurious pool.

Private Lounge
Alfresco Dining
Outdoor Barbecue & Fire-pit
Wine Lounge