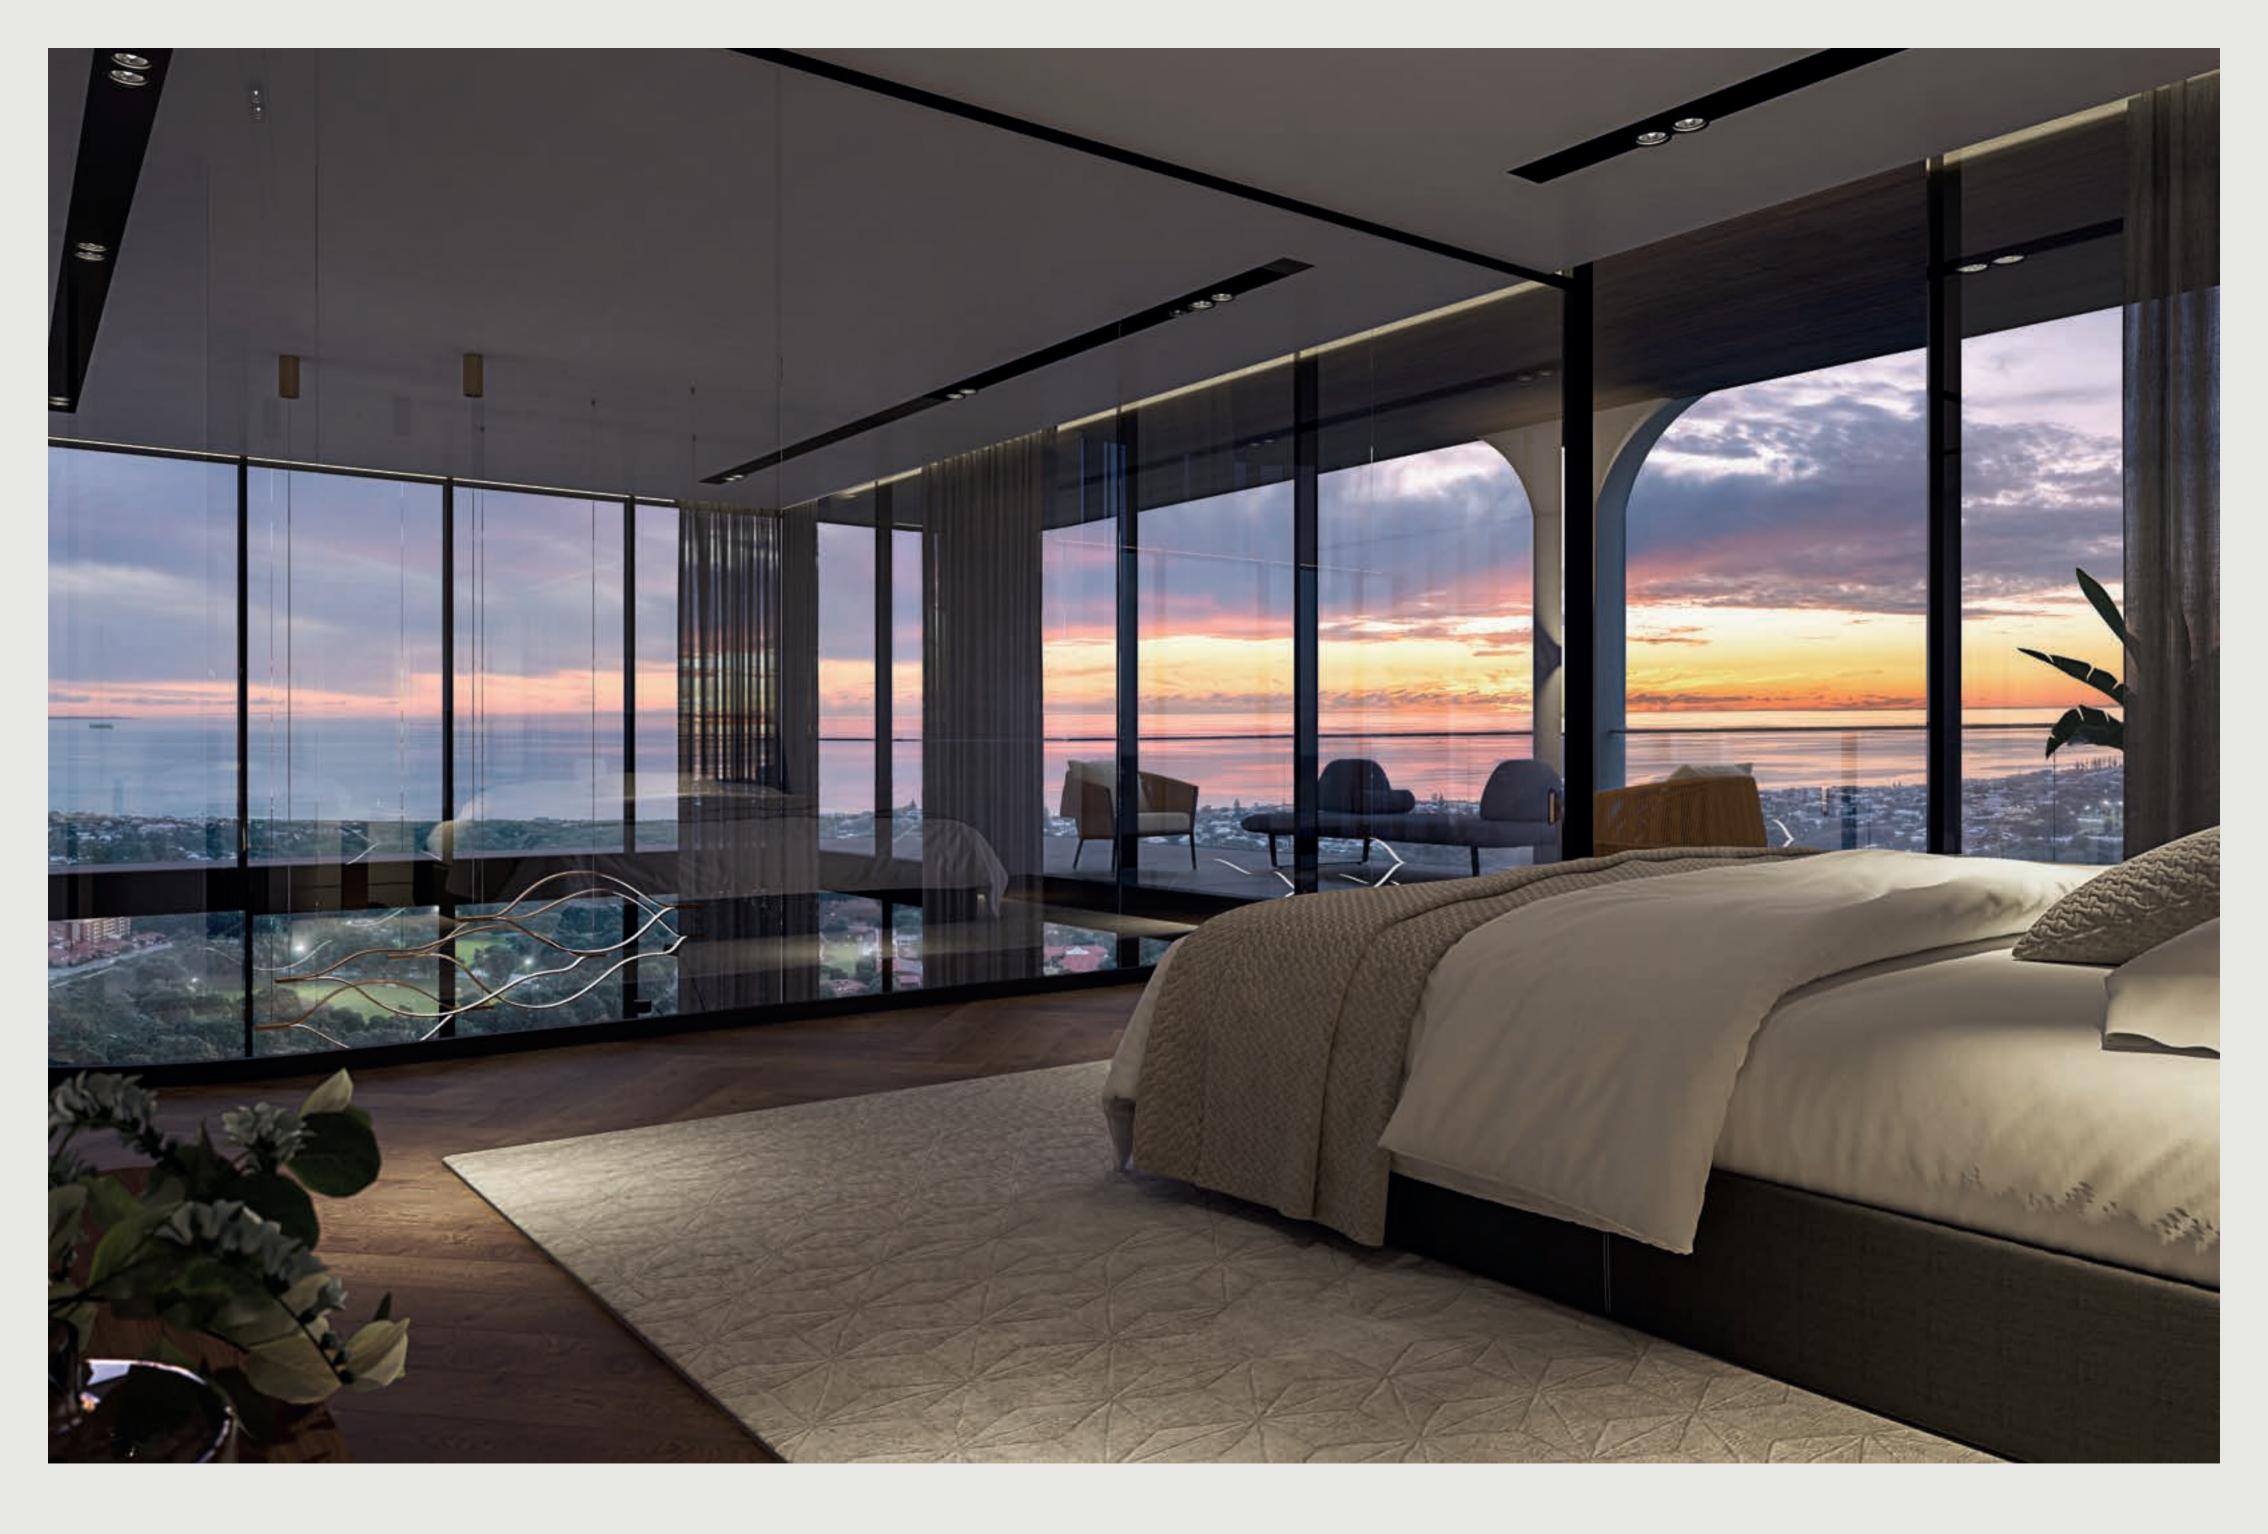

# An expression of coastal refinement and modern elegance.

Composed of organic materials and earthy textures, residents are provided with three interior schemes, inviting residents to apply their own tastes and experiences. Tactile and enduring, these carefully curated spaces provide endless opportunities for sensory delight where luminosity is at the helm. Through vast windows, the external landscape interacts with the interiors ensuring that a coastal essence is continually felt. From early morning radiance through to the last rays in the afternoon, the floor-to-ceiling windows impart ample sunlight to the living rooms at every hour. The well-appointed kitchen is gifted with high-end, European appliances and features breathtaking stone surfaces with plentiful storage – presenting a most inspiring setting for

experimenting with new recipes or concocting old favourites.

After a day spent exploring Karrinyup's vast lifestyle offerings, retire to your splendidly oversized master suite. These spaces are just as much about comfort as they are luxuriance. Complete with plush woollen carpets and adjoining walk-in wardrobes, this refined space embodies the height of luxury living. Rejuvenate after the day's end in your own private sanctuary. Adorned in sophisticated porcelain tiles and flooded with natural sunlight, here, a freestanding bath, generous shower and stylishly integrated storage elevates routine tasks into a therapeutic moment of rest.

An expression of coastal refinement and modern elegance.