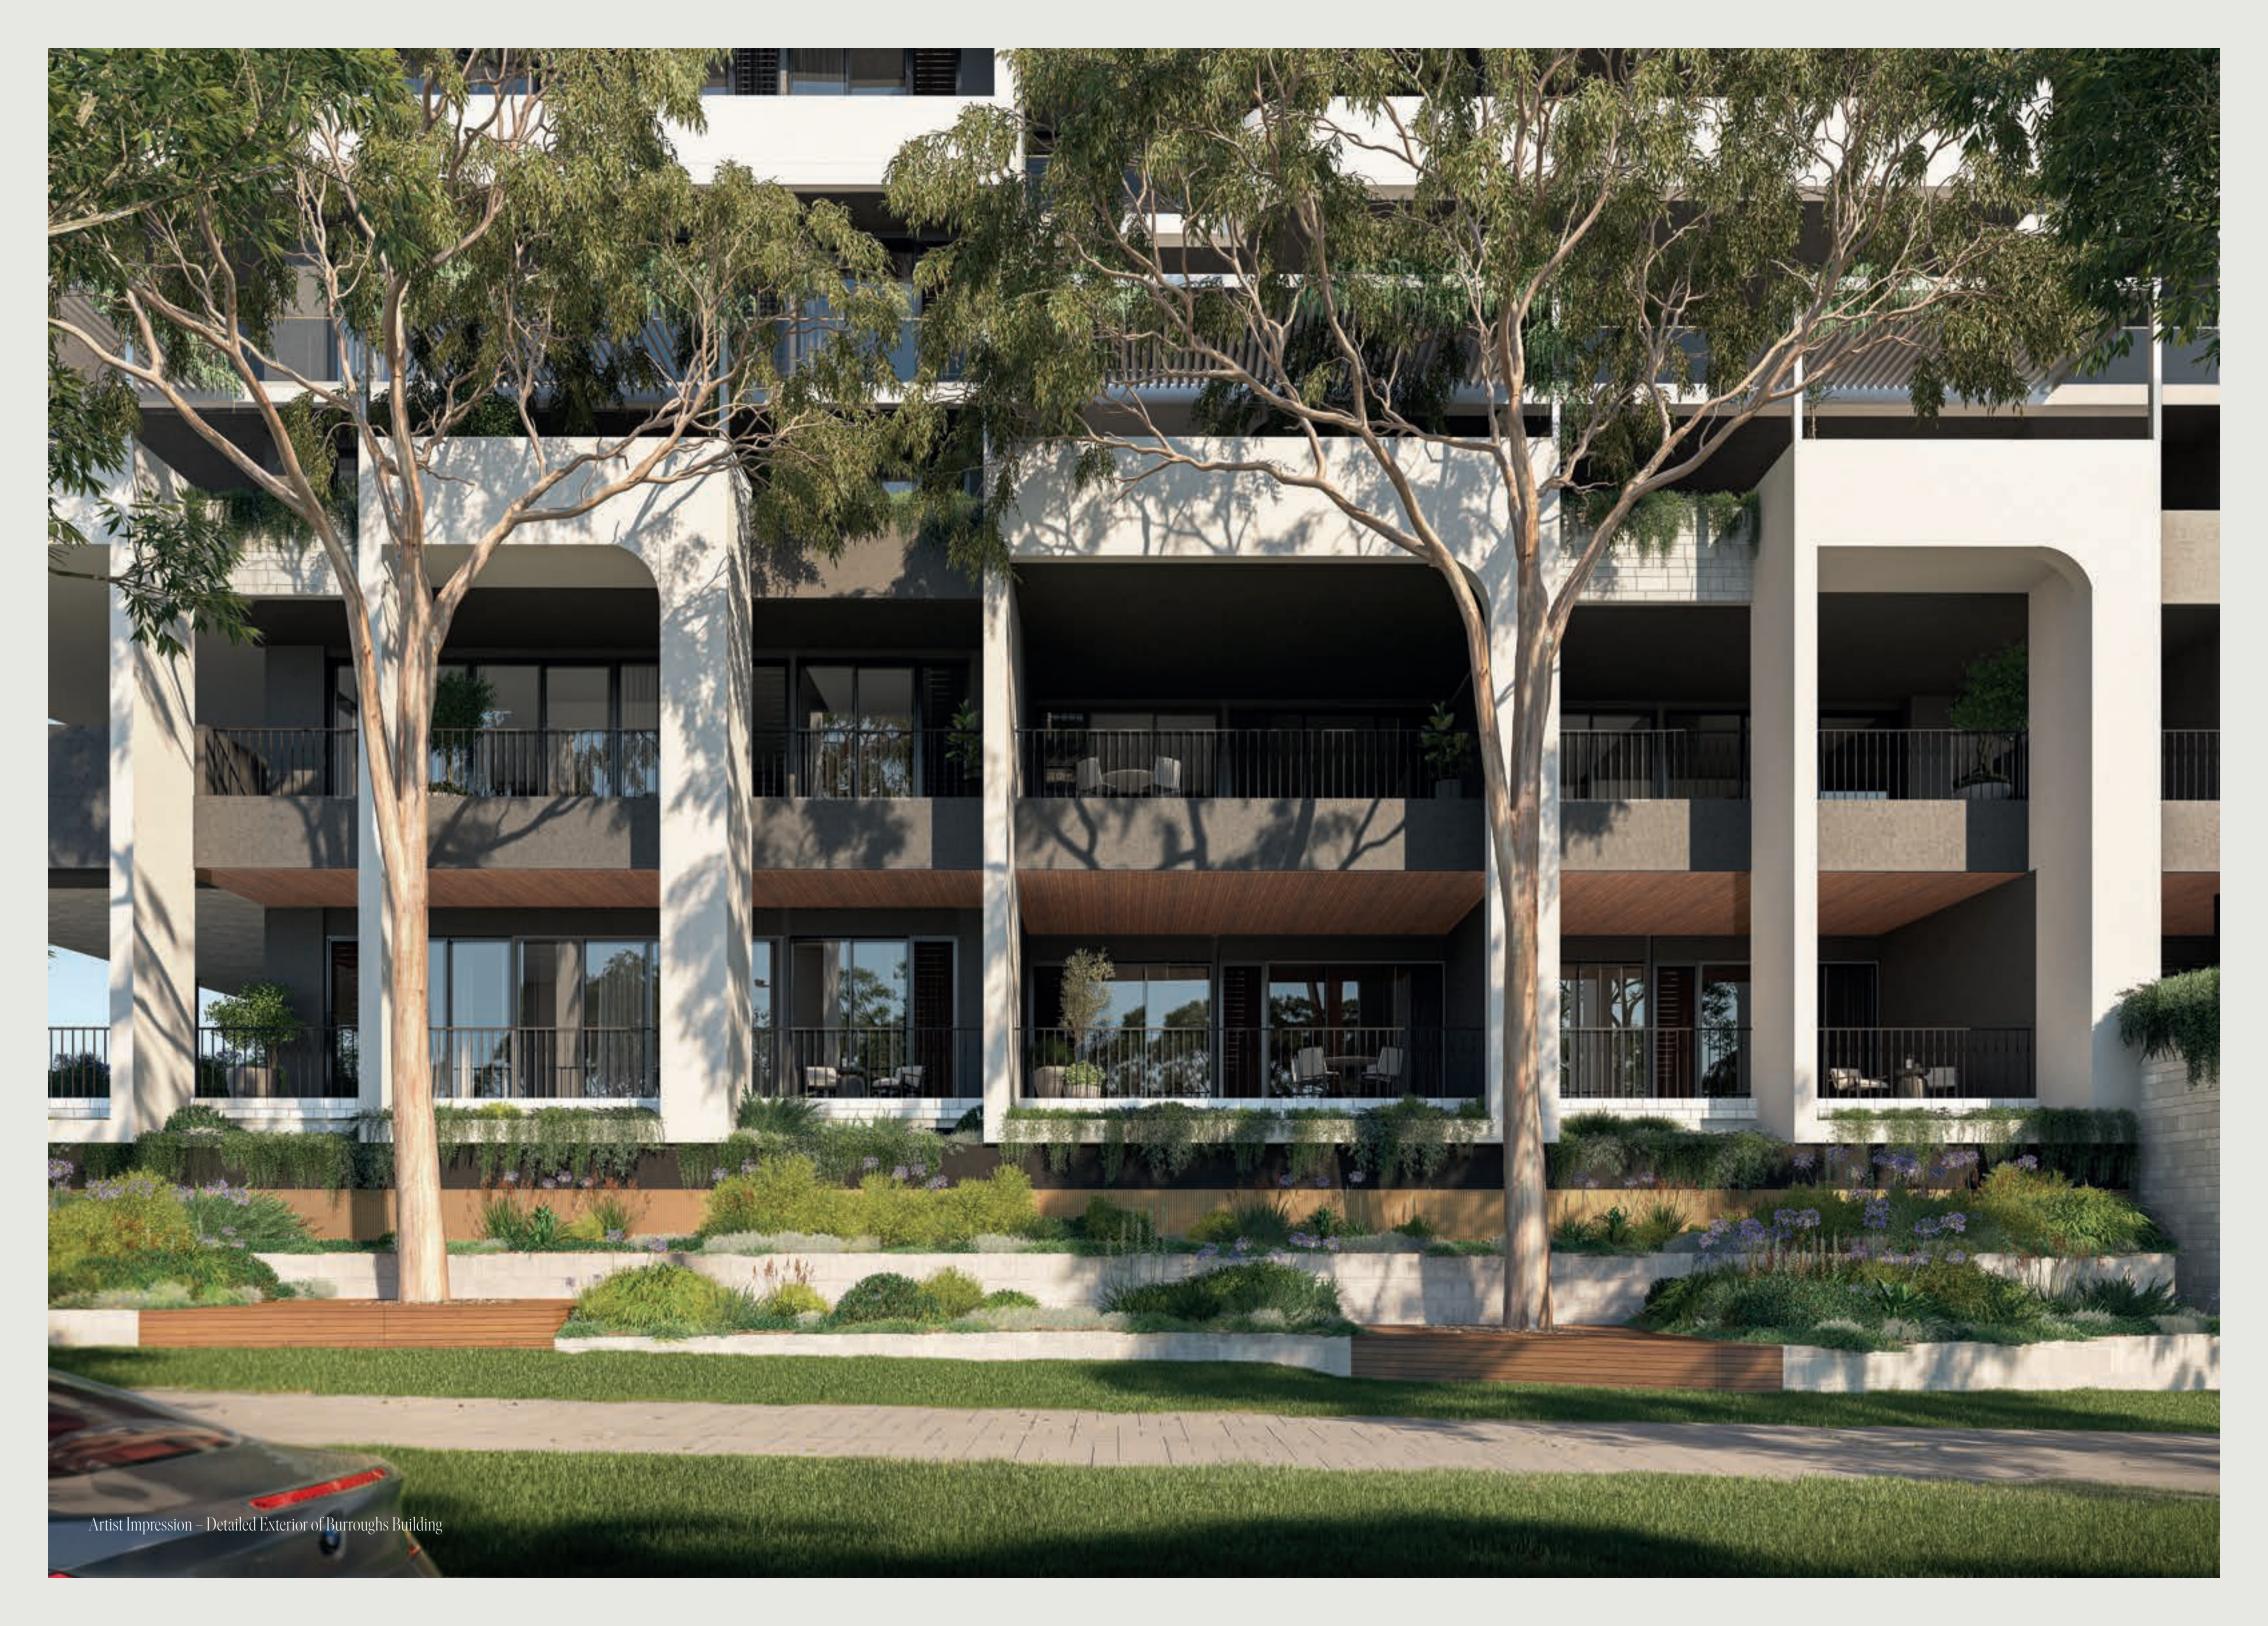

## Presenting a union of natural elegance and tailored modernity.

Intertwining principles of sustainability and design, the architecture is defined by a contemporary form and sculpted from natural materials. Embedding seamlessly into the fabric of its surrounds, this collection of luxury residences provide an innovative yet confident addition to the rich heritage of Karrinyup. The form of West Village presents a modest and visually cohesive exterior, with curved edges softening its striking linear form. Reflecting an outstanding level of craftsmanship and consideration, the building's architecture pays homage to its iconic coastal surrounds through robust and refined materials.

West Village presents an unobtrusive and visually cohesive exterior, with curved edges softening its striking linear form. Intertwining principles of sustainability and design, the architecture is defined by a contemporary form and sculpted from natural materials.

The form of West Village presents an unobtrusive and visually cohesive exterior, with curved edges softening its striking linear form. Reflecting an outstanding level of craftsmanship and consideration, the building's architecture pays homage to its iconic coastal surrounds through robust and refined materials.