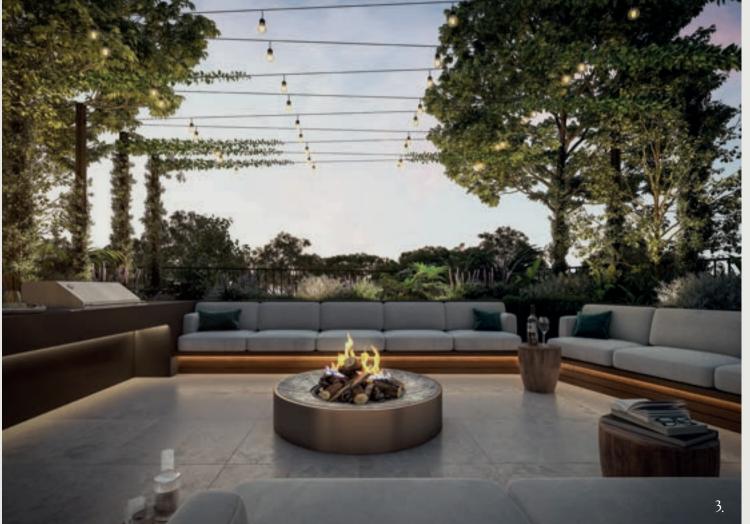

A place to gather, connect and unwind, West Village invites residents to its sophisticated leisure amenities which makes entertaining friends and family an inspiring event. Here, residents are privy to a private dining room with chef's kitchen, elegant residents lounge, wine lounge and poolside alfresco dining evoking leisurely opulence.

Private Lounge
Alfresco Dining
Outdoor Barbecue & Fire-pit
Wine Lounge