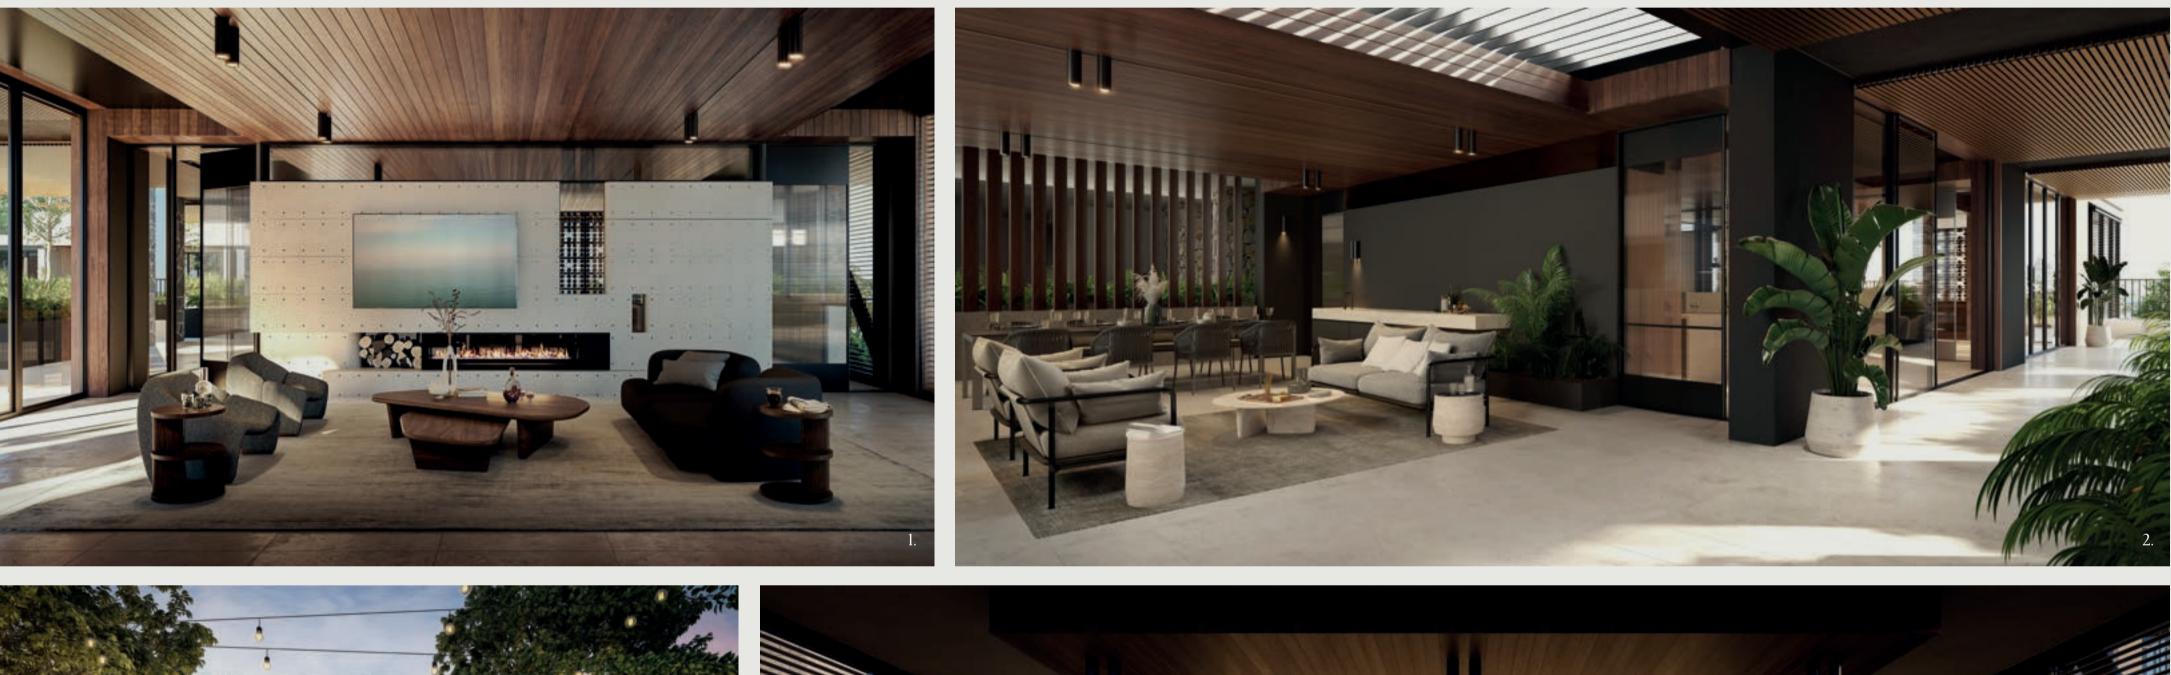

A place to gather, connect and unwind, West Village invites residents to its sophisticated leisure amenities which makes entertaining friends and family an inspiring event. Here, residents are privy to a private dining room with chef's kitchen, elegant residents lounge, wine lounge and poolside alfresco dining evoking leisurely opulence.

Residents are privy to a private dining room with chef's kitchen and wine lounge. Residents are invited to enjoy the sophisticated entertaining spaces including a private dining room with chef's kitchen, elegant residents lounge, wine lounge and poolside alfresco dining.

Private Lounge
Alfresco Dining
Outdoor Barbecue & Fire-pit
Wine Lounge