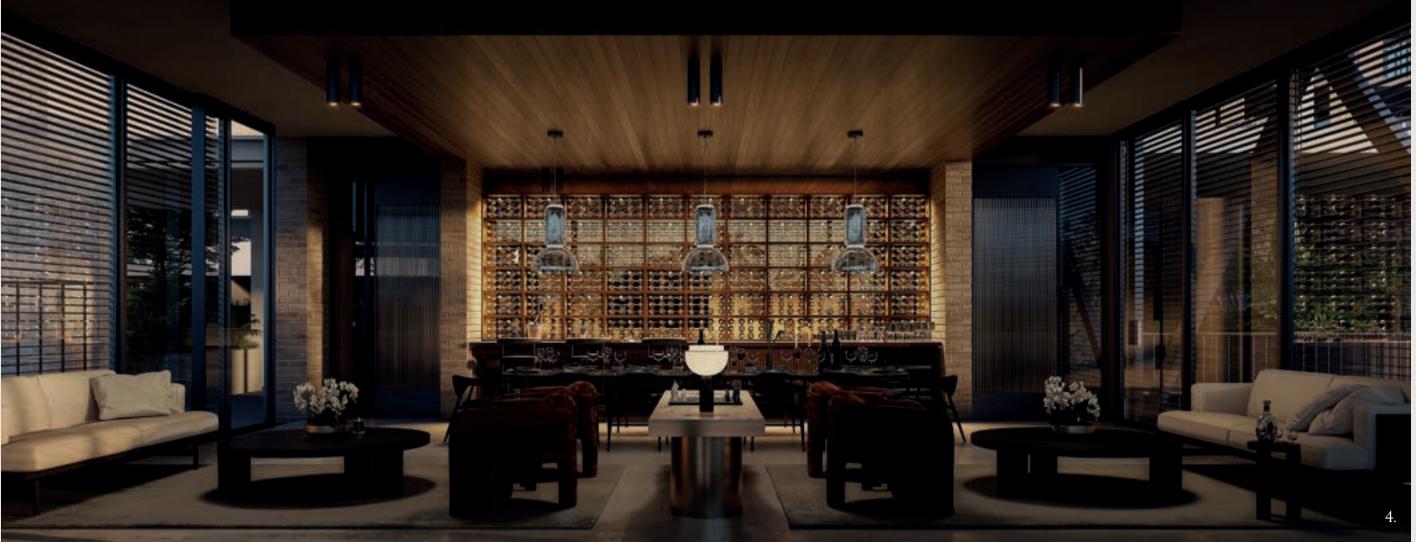

A place to gather, connect and unwind, West Village invites residents to its sophisticated leisure amenities which makes entertaining friends and family an inspiring event. Here, residents are privy to a private dining room with chef's kitchen, elegant residents lounge, wine lounge and poolside alfresco dining evoking leisurely opulence.

Residents are privy to a private dining room with chef's kitchen and wine lounge. Residents are invited to enjoy the sophisticated entertaining spaces including a private dining room with chef's kitchen, elegant residents lounge, wine lounge and poolside alfresco dining.

Private Lounge
Alfresco Dining
Outdoor Barbecue & Fire-pit
Wine Lounge