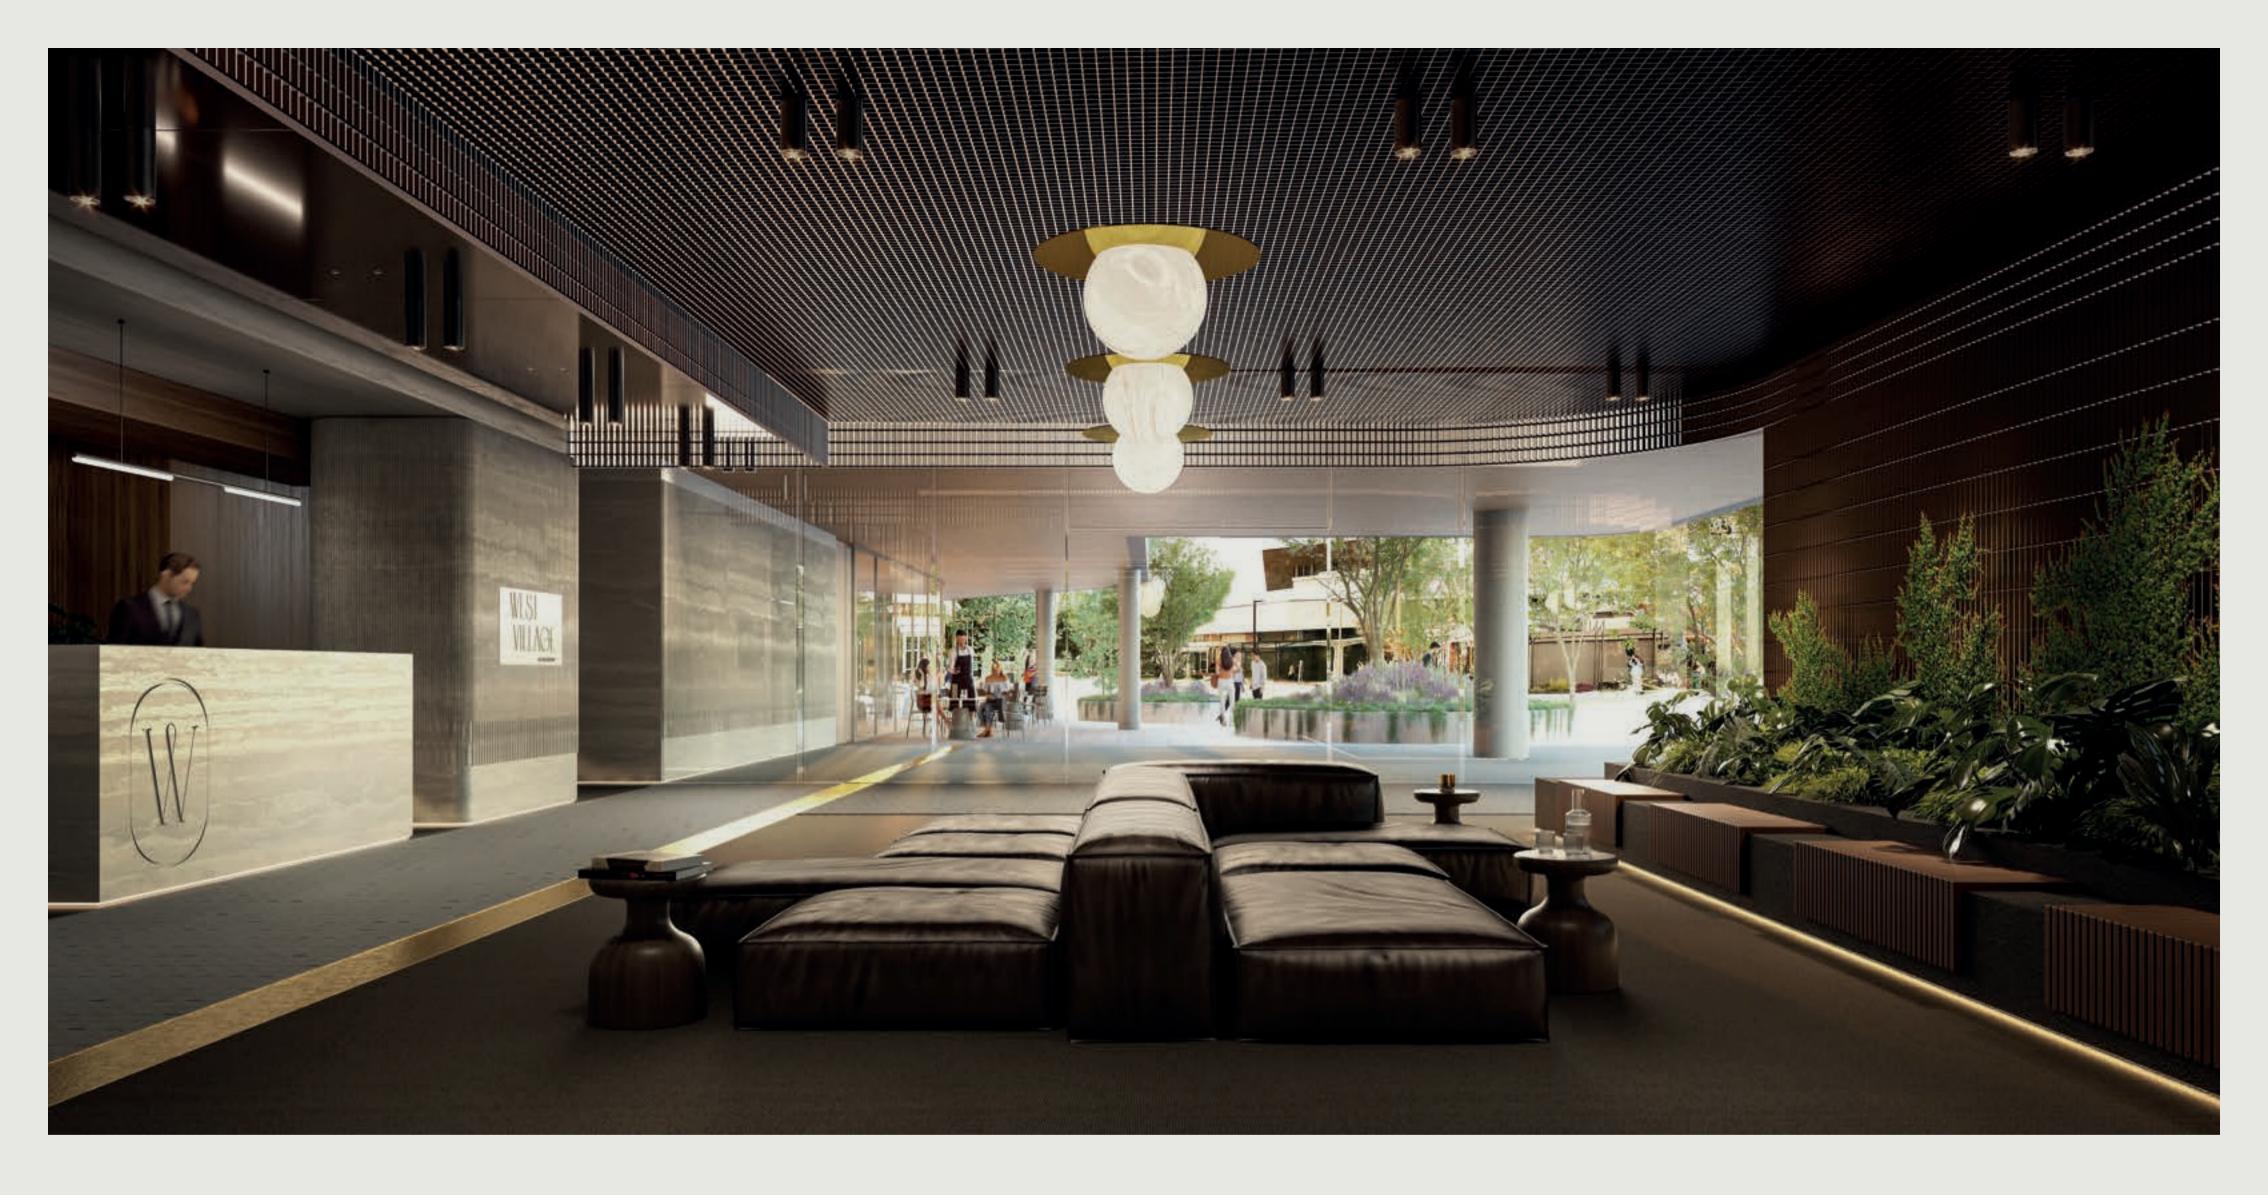

## Residents are adorned with a collection of exclusive resort-style amenities.

Set to establish a new calibre of luxury residential apartment living, West Village residents are adorned with a collection of exclusive resort-style amenities.

A place to gather, connect and unwind, West Village invites residents to its sophisticated leisure amenities which makes entertaining friends and family an inspiring event. Here, residents are privy to a private dining room with chef's kitchen, elegant residents lounge, wine lounge and poolside alfresco dining evoking leisurely opulence.

#### PRIVATE DINING COCKTAIL BAR RESIDENT'S LOUNGE

POOL PAVILLION GYM AND YOGA SAUNA AND STEAM

Embedding seamlessly into the fabric of its surrounds, the resident's lobby welcomes you back home. A nurturing space to retreat and revitalise amongst the manicured gardens, abundant landscaping and access to a sauna, steam room, yoga studio and state-of-the-art gym.