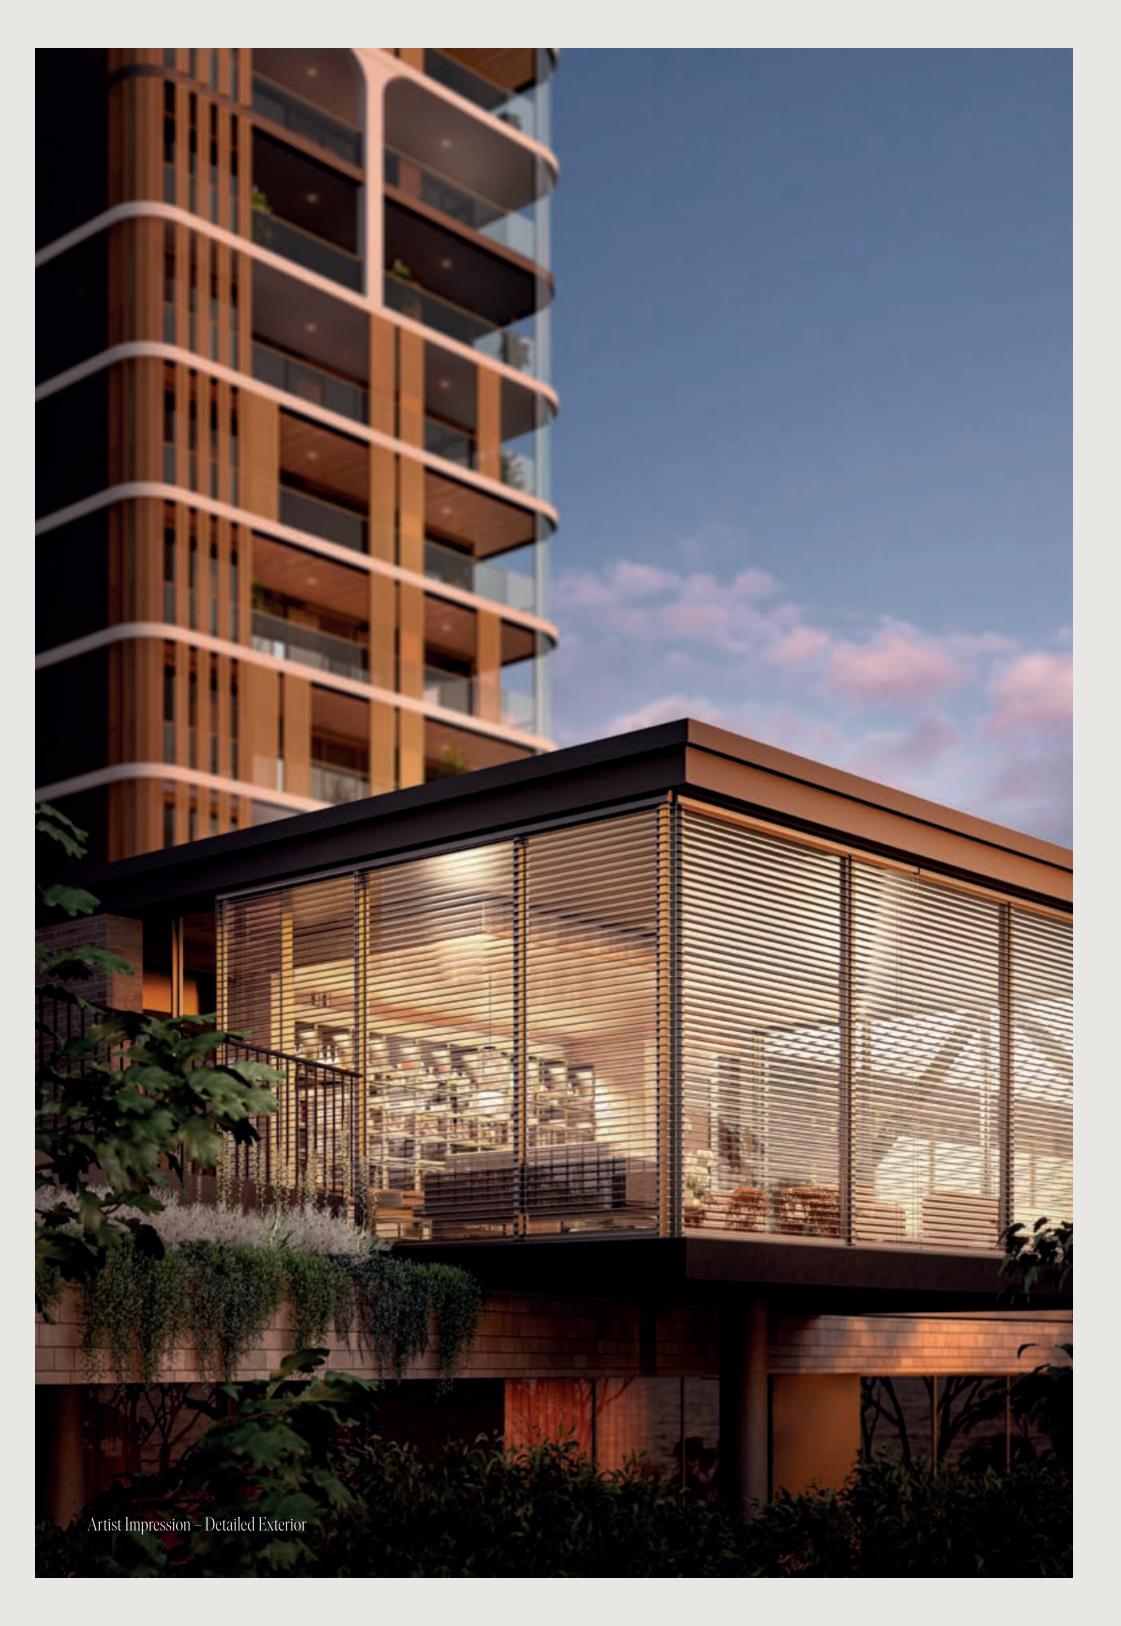

## Presenting a union of natural elegance and tailored modernity.

Intertwining principles of sustainability and design, the architecture is defined by a contemporary form and sculpted from natural materials. Embedding seamlessly into the fabric of its surrounds, this collection of luxury residences provide an innovative yet confident addition to the rich heritage of Karrinyup. The form of West Village presents a modest and visually cohesive exterior, with curved edges softening its striking linear form. Reflecting an outstanding level of craftsmanship and consideration, the building's architecture pays homage to its iconic coastal surrounds through robust and refined materials.

Unparalleled in its vision, the building changes throughout the day from first light through to the 'golden hour' and to dusk. An expression of coastal refinement and modern elegance, the considered interiors designed by the award-winning team at MJA Studio become an extension of the facade itself, where the building's textural materially is flawlessly incorporated throughout the living spaces. The interiors of West Village are inspired by a calming aesthetic, a reprieve from the bustle of urban life. A masterful balance between luxurious finishes and thoughtful durability come into play and are executed with expertise.

West Village presents an unobtrusive and visually cohesive exterior, with curved edges softening its striking linear form. Intertwining principles of sustainability and design, the architecture is defined by a contemporary form and sculpted from natural materials.

The form of West Village presents an unobtrusive and visually cohesive exterior, with curved edges softening its striking linear form. Reflecting an outstanding level of craftsmanship and consideration, the building's architecture pays homage to its iconic coastal surrounds through robust and refined materials.