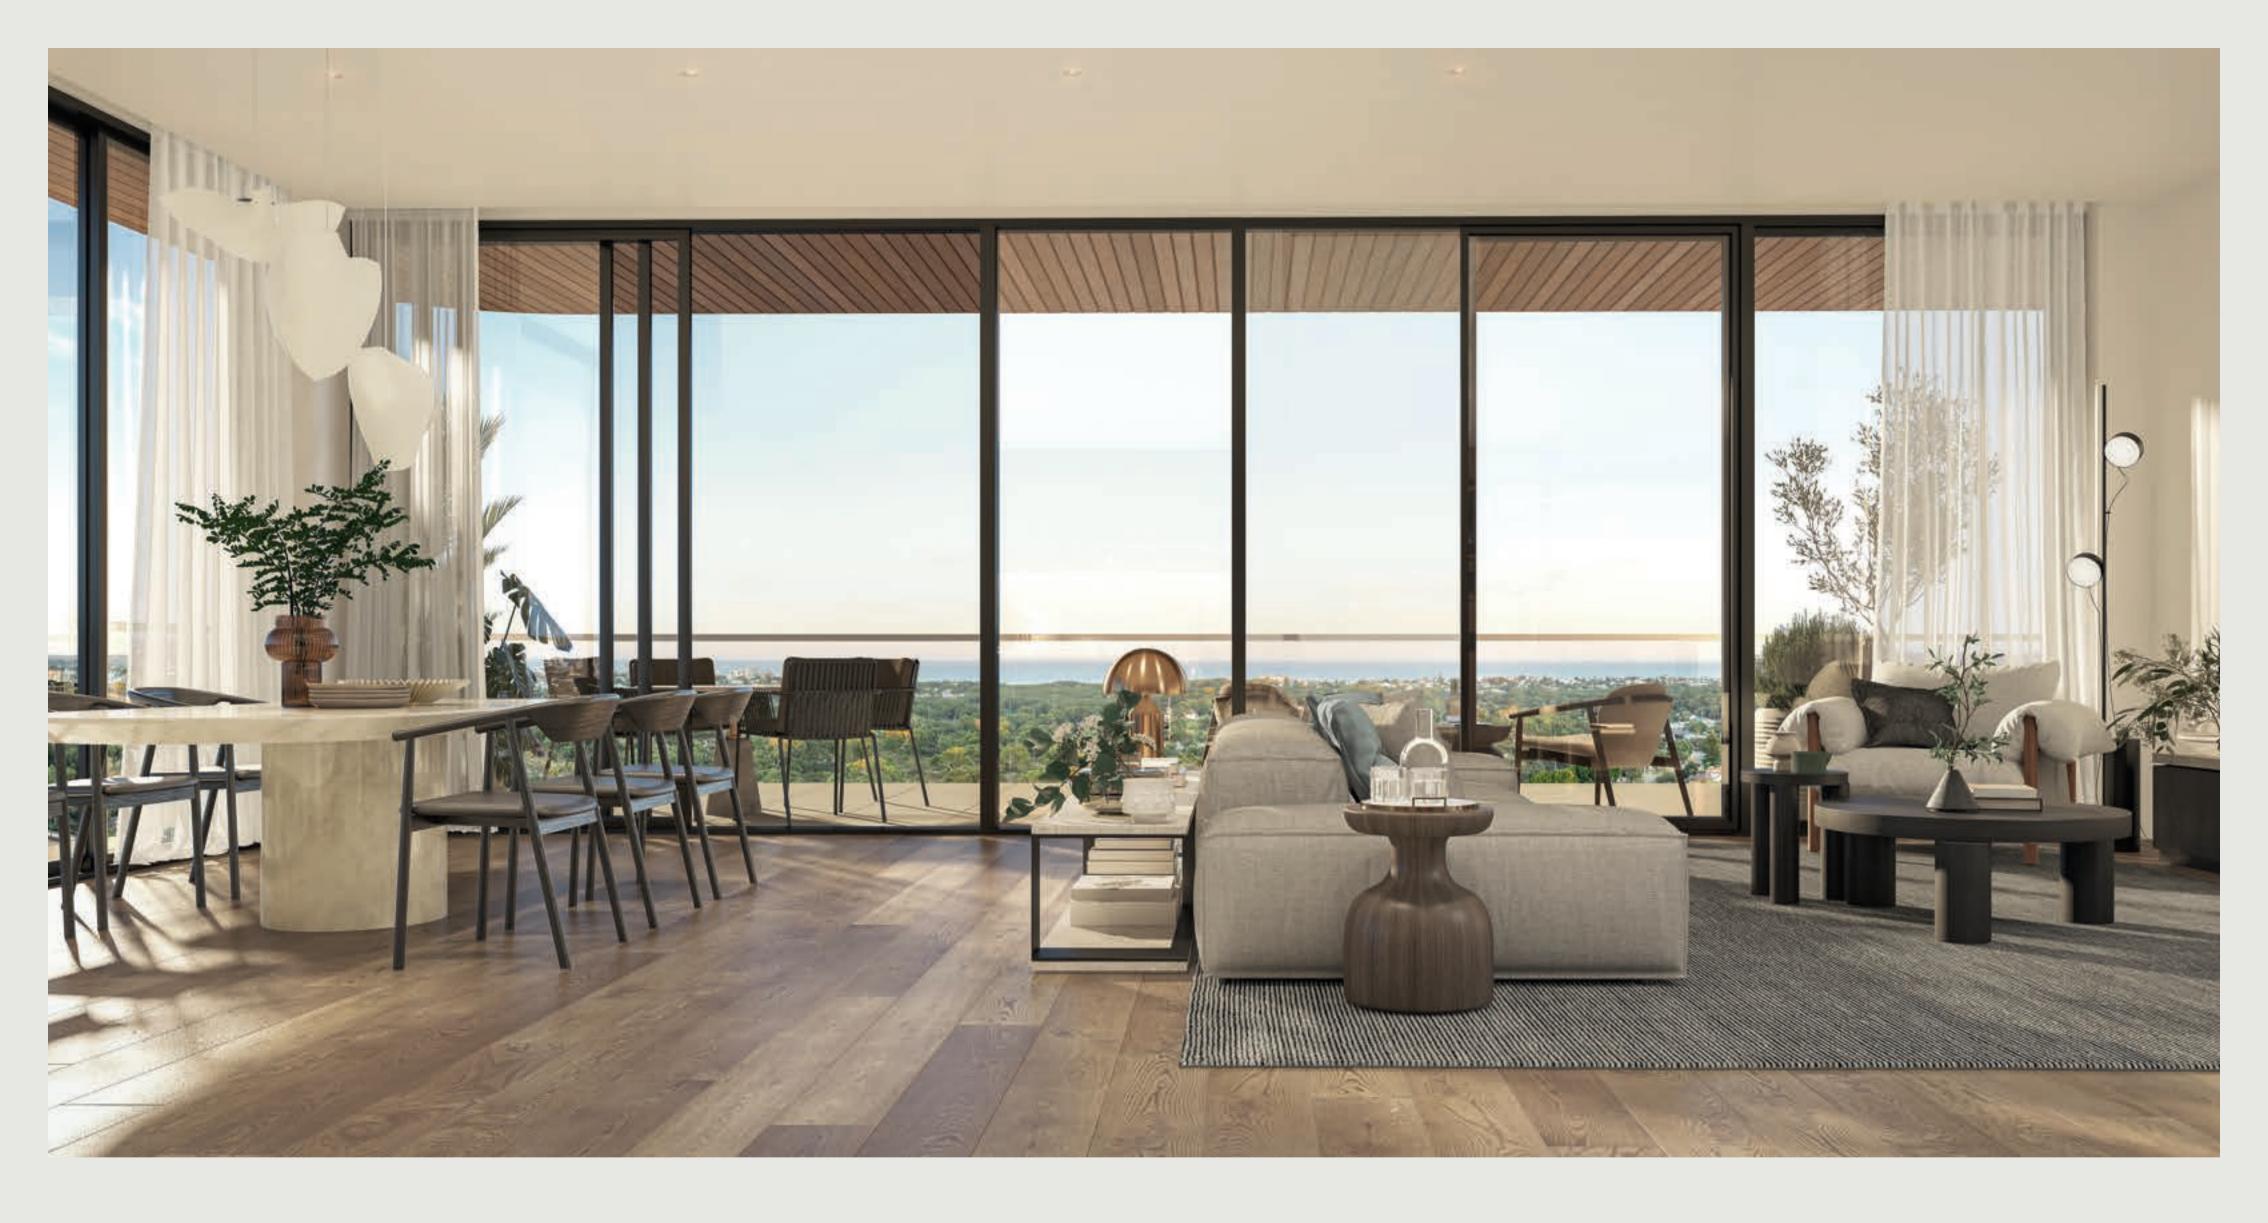

### Panoramic views of the coastline overlooking North Beach and Trigg are quite simply unparalleled.

Unparalleled in its vision, the building changes throughout the day from first light through to the 'golden hour' and to dusk. An expression of coastal refinement and modern elegance, the considered interiors designed by the award-winning team at MJA Studio become an extension of the facade itself, where the building's textural materially is flawlessly incorporated throughout the living spaces. The interiors of West Village are inspired by a calming aesthetic, a reprieve from the bustle of urban life. A masterful balance between luxurious finishes and thoughtful durability come into play and are executed with expertise.

# An expression of coastal refinement and modern elegance.

Composed of organic materials and earthy textures, residents are provided with three interior schemes, inviting residents to apply their own tastes and experiences. Tactile and enduring, these carefully curated spaces provide endless opportunities for sensory delight where luminosity is at the helm. Through vast windows, the external landscape interacts with the interiors ensuring that a coastal essence is continually felt. From early morning radiance through to the last rays in the afternoon, the floor-to-ceiling windows impart ample sunlight to the living rooms at every hour. The well-appointed kitchen is gifted with high-end, European appliances and features breathtaking stone surfaces with plentiful storage – presenting a most inspiring setting for