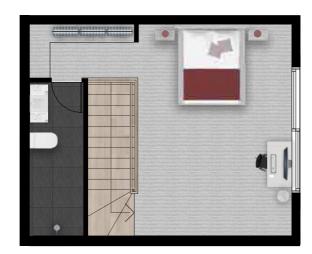

UNIT Z

UTOPIA

1 BEDROOM, 1 BATHROOM

SPACE

TOP FLOOR

## TOTAL APARTMENT AREA 59m<sup>2</sup>

Lighter Scheme Represented

(1) Enclosed area

P - Pantry

F - Fridge

Any dimensions, layout, design features, areas and artist's impressions are for presentation purposes and indicative only. They are also subject to change in accordance with the contract of sale. Furniture and whitegoods are not included in the price. Lighter scheme represented. Any dimensions or areas may differ from surveyed areas due to the different methods of measurement. Final product may differ from that described. Purchasers should check the plans and specifications included in the terms of the contract of sale carefully prior to signing the contract. Produced by totogroup.com.au TOTO30178.