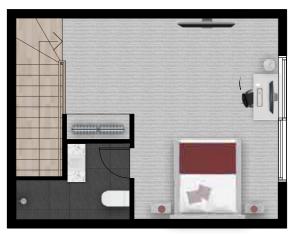

UNIT Z

UTOPIA

1 BEDROOM, 1 BATHROOM

SPACE

TOP FLOOR

## TOTAL APARTMENT AREA 59m<sup>2</sup>

Lighter Scheme Represented

(1) Enclosed area

P - Pantry

F - Fridge

Any dimensions, layout, design features, areas and artist's impressions are for presentation purposes and indicative only. They are also subject to change in accordance with the contract of sale. Furniture and whitegoods are not included in the price. Lighter scheme represented. Any dimensions or areas may differ from surveyed areas due to the different methods of measurement. Final product may differ from that described. Purchasers should check the plans and specifications included in the terms of the contract of sale carefully prior to signing the contract. Produced by totogroup.com.au TOTO30178.