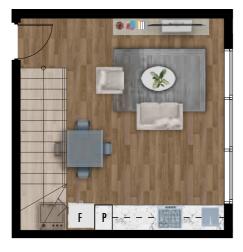

**UNIT Y** 

UTOPIA

1 BEDROOM, 1 BATHROOM

SPACE

TOP FLOOR

## TOTAL APARTMENT AREA 56m<sup>2</sup>

Lighter Scheme Represented (1) Enclosed area

P - Pantry

F - Fridge

Any dimensions, layout, design features, areas and artist's impressions are for presentation purposes and indicative only. They are also subject to change in accordance with the contract of sale. Furniture and whitegoods are not included in the price.