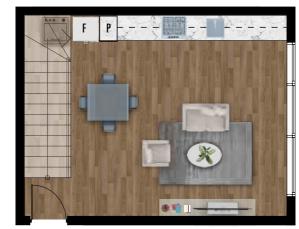

**UNIT Y** 

UTOPIA

1 BEDROOM, 1 BATHROOM

SPACE

TOP FLOOR

## TOTAL APARTMENT AREA 56m<sup>2</sup>

Lighter Scheme Represented (1) Enclosed area

P - Pantry

F - Fridge

Any dimensions, layout, design features, areas and artist's impressions are for presentation purposes and indicative only. They are also subject to change in accordance with the contract of sale. Furniture and whitegoods are not included in the price.