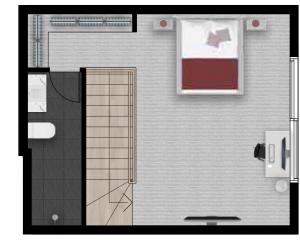

## UTOPIA

1 BEDROOM, 1 BATHROOM

TOP FLOOR

## TOTAL APARTMENT AREA 56m<sup>2</sup>

Lighter Scheme Represented
(1) Enclosed area
P - Pantry

F - Fridge

Any dimensions, layout, design features, areas and artist's impressions are for presentation purposes and indicative only. They are also subject to change in accordance with the contract of sale. Furniture and whitegoods are not included in the price.

Lighter scheme represented. Any dimensions or areas may differ from surveyed areas due to the different methods of measurement. Final product may differ from that described. Purchasers should check the plans and specifications included in the terms of the contract of sale carefully prior to signing the contract. Produced by totogroup.com.au TOT030178.