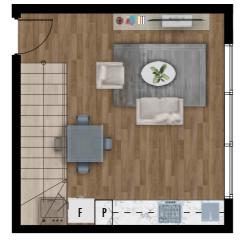

## UTOPIA

1 BEDROOM, 1 BATHROOM

TOP FLOOR

## TOTAL APARTMENT AREA 56m<sup>2</sup>

Lighter Scheme Represented
(1) Enclosed area
P - Pantry

F - Fridge

Any dimensions, layout, design features, areas and artist's impressions are for presentation purposes and indicative only. They are also subject to change in accordance with the contract of sale. Furniture and whitegoods are not included in the price.

Lighter scheme represented. Any dimensions or areas may differ from surveyed areas due to the different methods of measurement. Final product may differ from that described. Purchasers should check the plans and specifications included in the terms of the contract of sale carefully prior to signing the contract. Produced by totogroup.com.au TOT030178.