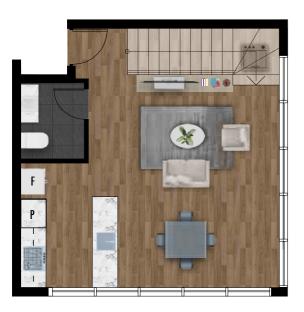

UTDPIA

1 BEDROOM, 1 BATHROOM

SPACE

TOP FLOOR

## TOTAL APARTMENT AREA 72m<sup>2</sup>

Lighter Scheme Represented (1) Enclosed area P - Pantry F - Fridge

Any dimensions, layout, design features, areas and artist's impressions are for presentation purposes and indicative only. They are also subject to change in accordance with the contract of sale. Furniture and whitegoods are not included in the price.