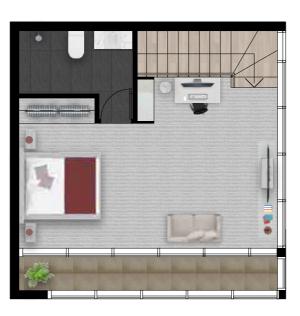

UTDPIA

1 BEDROOM, 1 BATHROOM

SPACE

TOP FLOOR

## TOTAL APARTMENT AREA 72m<sup>2</sup>

Lighter Scheme Represented (1) Enclosed area P - Pantry F - Fridge

Any dimensions, layout, design features, areas and artist's impressions are for presentation purposes and indicative only. They are also subject to change in accordance with the contract of sale. Furniture and whitegoods are not included in the price.