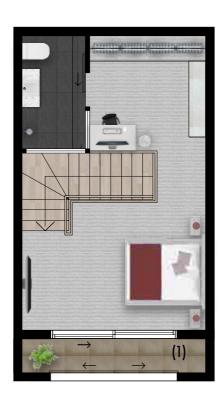

UNIT U

1 BEDROOM, 1 BATHROOM

UTOPIA

SPACE

BOTTOM FLOOR

TOP FLOOR

## TOTAL APARTMENT AREA 58m<sup>2</sup>

Lighter Scheme Represented
(1) Enclosed area

P - Pantry

F - Fridge

Any dimensions, layout, design features, areas and artist's impressions are for presentation purposes and indicative only. They are also subject to change in accordance with the contract of sale. Furniture and whitegoods are not included in the price. Lighter scheme represented. Any dimensions or areas may differ from surveyed areas due to the different methods of measurement. Final product may differ from that described. Purchasers should check the plans and specifications included in the terms of the contract of sale carefully prior to signing the contract. Produced by totogroup.com.au TOT030178.