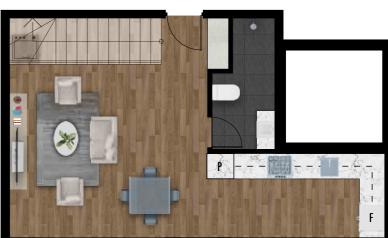

## UTDPIA

2 BEDROOM, 2 BATHROOM

SPACE

TOP FLOOR

BOTTOM FLOOR

## TOTAL APARTMENT AREA 106m<sup>2</sup>

Lighter Scheme Represented

(1) Enclosed area

P - Pantry

F - Fridge

Any dimensions, layout, design features, areas and artist's impressions are for presentation purposes and indicative only. They are also subject to change in accordance with the contract of sale. Furniture and whitegoods are not included in the price. Lighter scheme represented. Any dimensions or areas may differ from surveyed areas due to the different methods of measurement. Final product may differ from that described. Purchasers should check the plans and specifications included in the terms of the contract of sale carefully prior to signing the contract. Produced by totogroup.com.au TOTO30178.