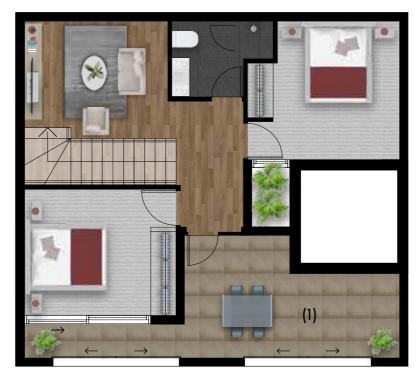

## UTDPIA

2 BEDROOM, 2 BATHROOM

SPACE

TOP FLOOR

BOTTOM FLOOR

## TOTAL APARTMENT AREA 106m<sup>2</sup>

Lighter Scheme Represented

(1) Enclosed area

P - Pantry

F - Fridge

Any dimensions, layout, design features, areas and artist's impressions are for presentation purposes and indicative only. They are also subject to change in accordance with the contract of sale. Furniture and whitegoods are not included in the price. Lighter scheme represented. Any dimensions or areas may differ from surveyed areas due to the different methods of measurement. Final product may differ from that described. Purchasers should check the plans and specifications included in the terms of the contract of sale carefully prior to signing the contract. Produced by totogroup.com.au TOTO30178.