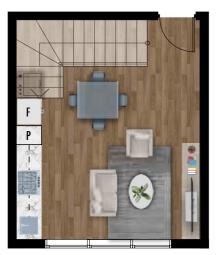

UNIT U

1 BEDROOM, 1 BATHROOM

UTOPIA

SPACE

BOTTOM FLOOR

TOP FLOOR

## TOTAL APARTMENT AREA 58m<sup>2</sup>

Lighter Scheme Represented
(1) Enclosed area

P - Pantry

F - Fridge

Any dimensions, layout, design features, areas and artist's impressions are for presentation purposes and indicative only. They are also subject to change in accordance with the contract of sale. Furniture and whitegoods are not included in the price. Lighter scheme represented. Any dimensions or areas may differ from surveyed areas due to the different methods of measurement. Final product may differ from that described. Purchasers should check the plans and specifications included in the terms of the contract of sale carefully prior to signing the contract. Produced by totogroup.com.au TOT030178.