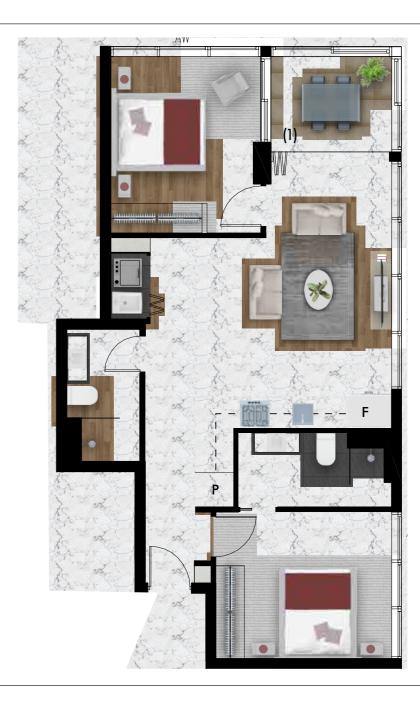

**UNIT Q** 

## UTOPIA

2 BEDROOM, 2 BATHROOM

SPACE

## TOTAL APARTMENT AREA 73m<sup>2</sup>

Lighter Scheme Represented

(1) Enclosed area P - Pantry

F - Fridge

Any dimensions, layout, design features, areas and artist's impressions are for presentation purposes and indicative only. They are also subject to change in accordance with the contract of sale. Furniture and whitegoods are not included in the price.

Lighter scheme represented. Any dimensions or areas may differ from surveyed areas due to the different methods of measurement. Final product may differ from that described. Purchasers should check the plans and specifications included in the terms of the contract of sale carefully prior to signing the contract. Produced by totogroup.com.au TOTO30178.