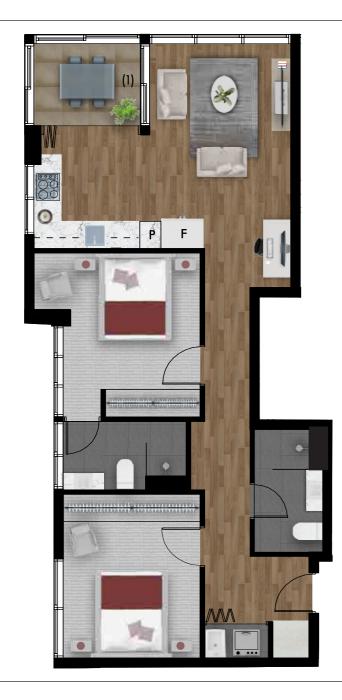

UNIT P

## UTOPIA

2 BEDROOM, 2 BATHROOM

SPACE

## TOTAL APARTMENT AREA 76m<sup>2</sup>

Lighter Scheme Represented
(1) Enclosed area

P - Pantry

F - Fridge

Any dimensions, layout, design features, areas and artist's impressions are for presentation purposes and indicative only. They are also subject to change in accordance with the contract of sale. Furniture and whitegoods are not included in the price.

Lighter scheme represented. Any dimensions or areas may differ from surveyed areas due to the different methods of measurement. Final product may differ from that described. Purchasers should check the plans and specifications included in the terms of the contract of sale carefully prior to signing the contract. Produced by totogroup.com.au TOT030178.