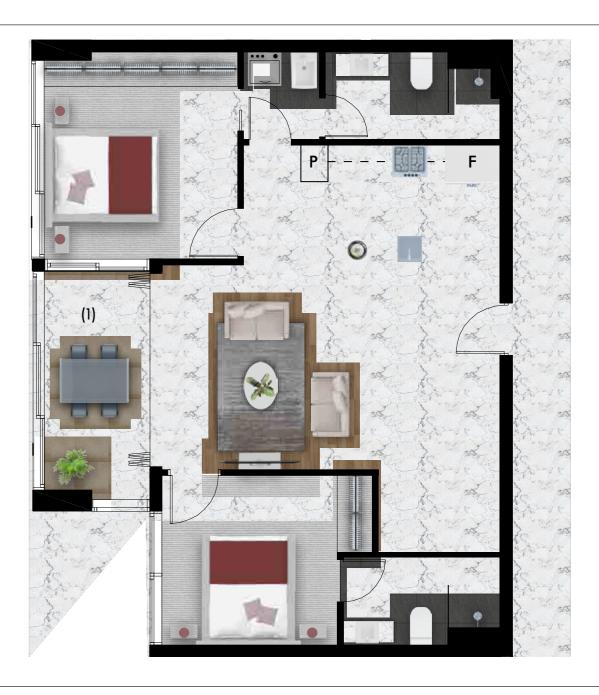

- (1) Enclosed area
- P Pantry
- , F Fridge

UNIT N

**U Τ Ο ΡΙΑ** 

## 2 BEDROOM, 2 BATHROOM

SPACE

## TOTAL APARTMENT AREA 78m<sup>2</sup>

Lighter Scheme Represented

Any dimensions, layout, design features, areas and artist's impressions are for presentation purposes and indicative only. They are also subject to change in accordance with the contract of sale. Furniture and whitegoods are not included in the price. Lighter scheme represented. Any dimensions or areas may differ from surveyed areas due to the different methods of measurement. Final product may differ from that described. Purchasers should check the plans and specifications included in the terms of the contract of sale carefully prior to signing the contract. Produced by totogroup.com.au TOT030178.