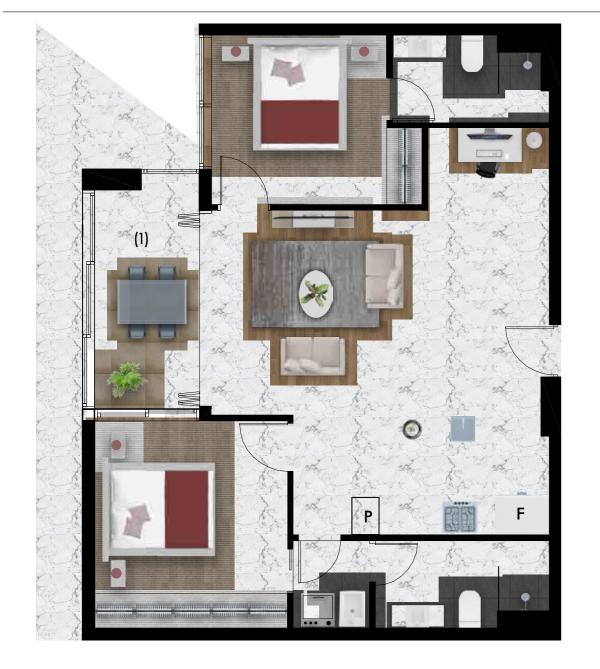

UTOPIA

SPACE

2 BEDROOM, 2 BATHROOM

## TOTAL APARTMENT AREA 78m<sup>2</sup>

Lighter Scheme Represented (1) Enclosed area P - Pantry F - Fridge

Any dimensions, layout, design features, areas and artist's impressions are for presentation purposes and indicative only. They are also subject to change in accordance with the contract of sale. Furniture and whitegoods are not included in the price. Lighter scheme represented. Any dimensions or areas may differ from surveyed areas due to the different methods of measurement. Final product may differ from that described. Purchasers should check the plans and specifications included in the terms of the contract of sale carefully prior to signing the contract. Produced by totogroup.com.au TOT030178.

- (1) Enclosed area
- P Pantry
- , F Fridge

UNIT N

**U Τ Ο ΡΙΑ** 