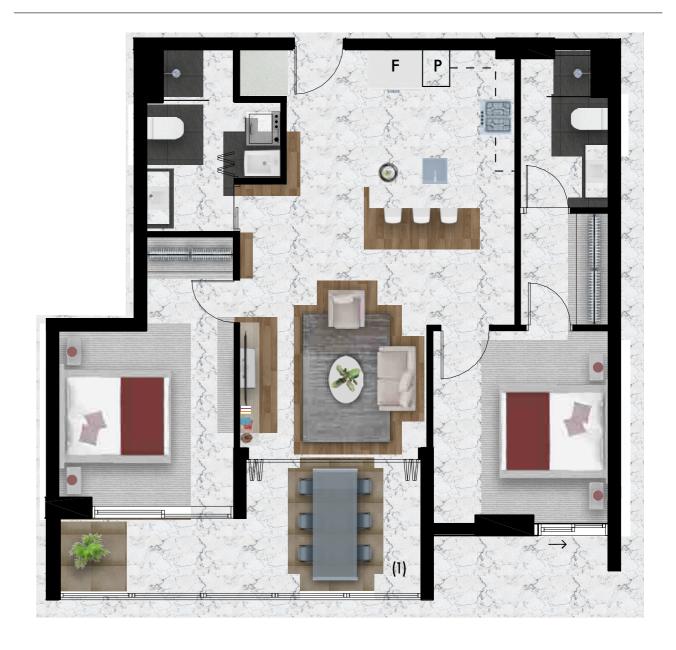

**UNIT H** 

## UTDPIA

2 BEDROOM, 2 BATHROOM

SPACE

## TOTAL APARTMENT AREA 79m<sup>2</sup>

Lighter Scheme Represented

(1) Enclosed area

P - Pantry

F - Fridge

Any dimensions, layout, design features, areas and artist's impressions are for presentation purposes and indicative only. They are also subject to change in accordance with the contract of sale. Furniture and whitegoods are not included in the price. Lighter scheme represented. Any dimensions or areas may differ from surveyed areas due to the different methods of measurement. Final product may differ from that described. Purchasers should check the plans and specifications included in the terms of the contract of sale carefully prior to signing the contract. Produced by totogroup.com.au TOTO30178.