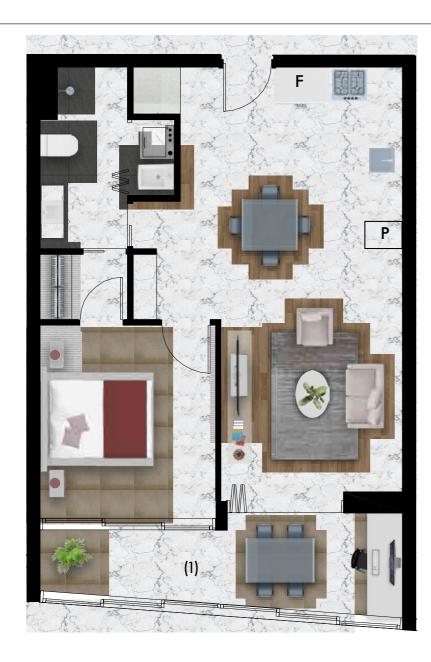

**UNIT G** 

## UTOPIA

1 BEDROOM, 1 BATHROOM

SPACE

## TOTAL APARTMENT AREA 60m<sup>2</sup>

Lighter Scheme Represented (1) Enclosed area

P - Pantry

F - Fridge

Any dimensions, layout, design features, areas and artist's impressions are for presentation purposes and indicative only. They are also subject to change in accordance with the contract of sale. Furniture and whitegoods are not included in the price.

Lighter scheme represented. Any dimensions or areas may differ from surveyed areas due to the different methods of measurement. Final product may differ from that described. Purchasers should check the plans and specifications included in the terms of the contract of sale carefully prior to signing the contract. Produced by totogroup.com.au TOT030178.