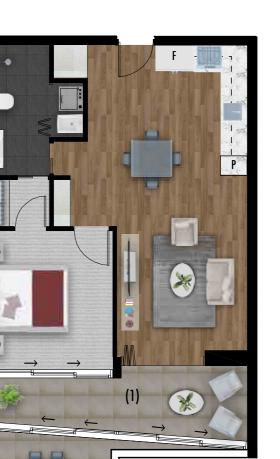

## TOTAL APARTMENT AREA 69m<sup>2</sup>

Courtyard 9m<sup>2</sup> (1) Enclosed area P - Pantry F - Fridge

## UNIT G1

## 1 BEDROOM, 1 BATHROOM

Lighter Scheme Represented

Any dimensions, layout, design features, areas and artist's impressions are for presentation purposes and indicative only. They are also subject to change in accordance with the contract of sale. Furniture and whitegoods are not included in the price. Lighter scheme represented. Any dimensions or areas may differ from surveyed areas due to the different methods of measurement. Final product may differ from that described. Purchasers should check the plans and specifications included in the terms of the contract of sale carefully prior to signing the contract. Produced by totogroup.com.au TOT030178.