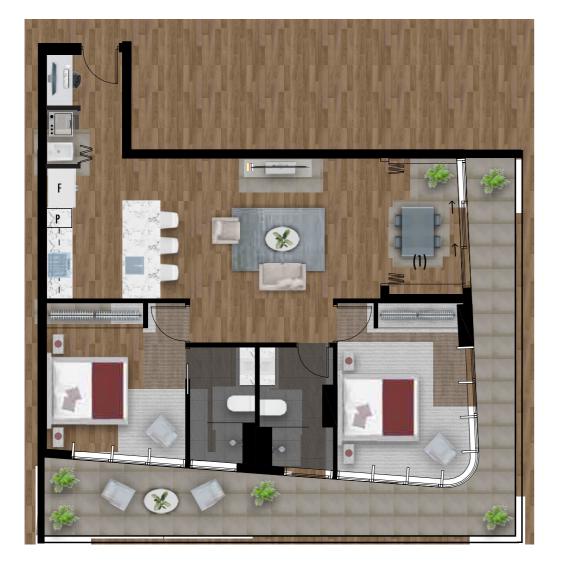

UNIT F1

2 BEDROOM, 2 BATHROOM

### TOTAL APARTMENT AREA 108m<sup>2</sup>

Lighter Scheme Represented Courtyard 27m<sup>2</sup> (1) Enclosed area P - Pantry , F - Fridge

**U Τ Ο ΡΙΑ** 

SPACE

Any dimensions, layout, design features, areas and artist's impressions are for presentation purposes and indicative only. They are also subject to change in accordance with the contract of sale. Furniture and whitegoods are not included in the price. Lighter scheme represented. Any dimensions or areas may differ from surveyed areas due to the different methods of measurement. Final product may differ from that described. Purchasers should check the plans and specifications included in the terms of the contract of sale carefully prior to signing the contract. Produced by totogroup.com.au TOT030178.