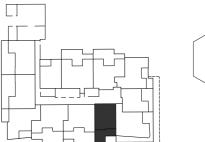

## TOTAL APARTMENT AREA 69m<sup>2</sup>

Courtyard 9m<sup>2</sup> (1) Enclosed area P - Pantry F - Fridge

## UNIT G1

## 1 BEDROOM, 1 BATHROOM

Lighter Scheme Represented

Any dimensions, layout, design features, areas and artist's impressions are for presentation purposes and indicative only. They are also subject to change in accordance with the contract of sale. Furniture and whitegoods are not included in the price. Lighter scheme represented. Any dimensions or areas may differ from surveyed areas due to the different methods of measurement. Final product may differ from that described. Purchasers should check the plans and specifications included in the terms of the contract of sale carefully prior to signing the contract. Produced by totogroup.com.au TOT030178.