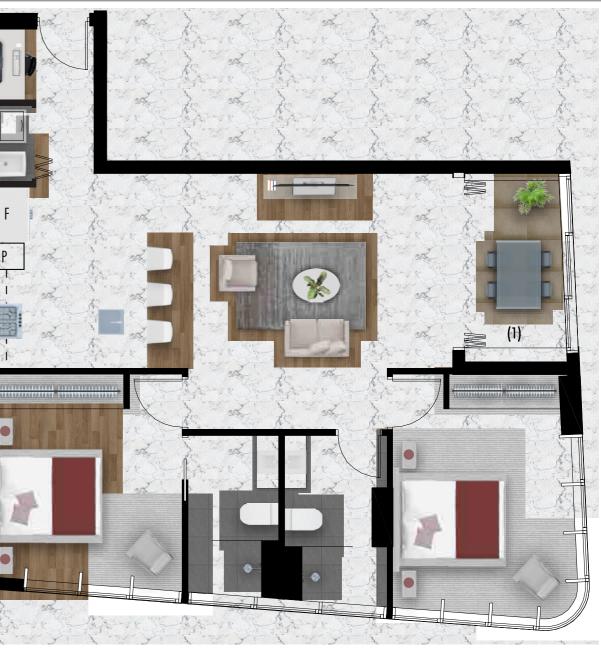

## 2 BEDROOM, 2 BATHROOM

## TOTAL APARTMENT AREA 81m<sup>2</sup>

Lighter Scheme Represented

Any dimensions, layout, design features, areas and artist's impressions are for presentation purposes and indicative only. They are also subject to change in accordance with the contract of sale. Furniture and whitegoods are not included in the price. Lighter scheme represented. Any dimensions or areas may differ from surveyed areas due to the different methods of measurement. Final product may differ from that described. Purchasers should check the plans and specifications included in the terms of the contract of sale carefully prior to signing the contract. Produced by totogroup.com.au TOTO30178.