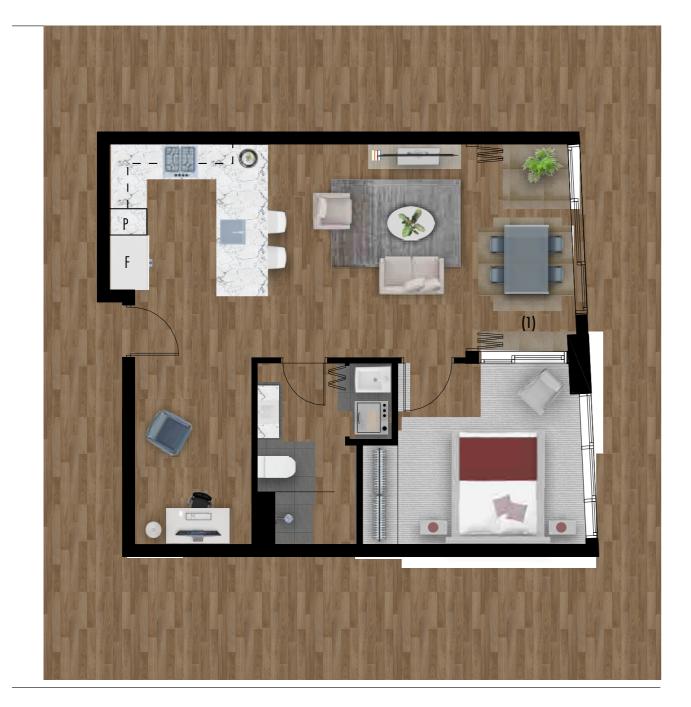

SPACE

1 BEDROOM, 1 BATHROOM

## TOTAL APARTMENT AREA 56m<sup>2</sup>

Lighter Scheme Represented (1) Enclosed area P - Pantry , F - Fridge

Any dimensions, layout, design features, areas and artist's impressions are for presentation purposes and indicative only. They are also subject to change in accordance with the contract of sale. Furniture and whitegoods are not included in the price. Lighter scheme represented. Any dimensions or areas may differ from surveyed areas due to the different methods of measurement. Final product may differ from that described. Purchasers should check the plans and specifications included in the terms of the contract of sale carefully prior to signing the contract. Produced by totogroup.com.au TOTO30178.

- (1) Enclosed area
- P Pantry
- F Fridge

UNIT F

UTOPIA

SPACE