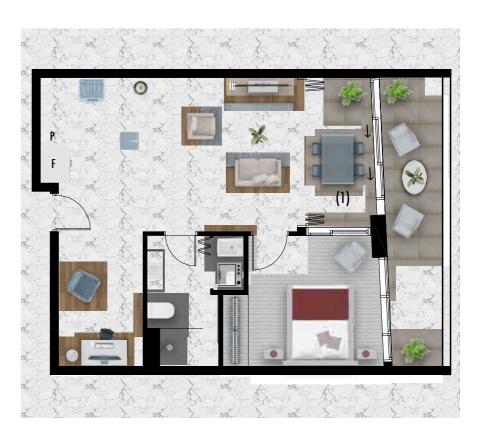

**UNIT E1** 

UTOPIA

1 BEDROOM, 1 BATHROOM

SPACE

## TOTAL APARTMENT AREA 66m<sup>2</sup>

Lighter Scheme Represented Courtyard 10m² (1) Enclosed area

P - Pantry

F - Fridge

Any dimensions, layout, design features, areas and artist's impressions are for presentation purposes and indicative only. They are also subject to change in accordance with the contract of sale. Furniture and whitegoods are not included in the price.