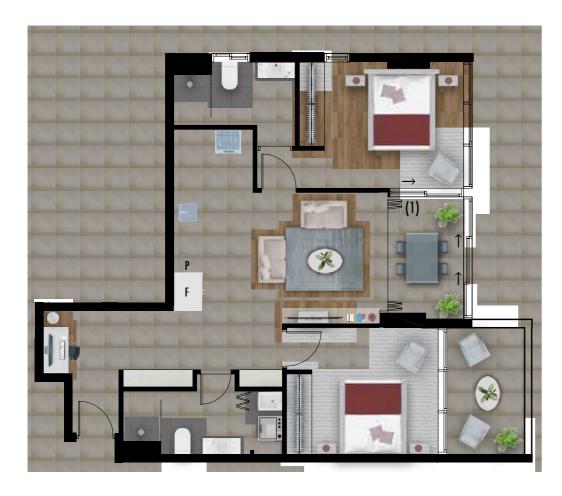

UNIT D1

UTOPIA

2 BEDROOM, 2 BATHROOM

SPACE

## TOTAL APARTMENT AREA 82m<sup>2</sup>

Lighter Scheme Represented Courtyard 7m²

(1) Enclosed area

P - Pantry F - Fridge

Any dimensions, layout, design features, areas and artist's impressions are for presentation purposes and indicative only. They are also subject to change in accordance with the contract of sale. Furniture and whitegoods are not included in the price. Lighter scheme represented. Any dimensions or areas may differ from surveyed areas due to the different methods of measurement. Final product may differ from that described. Purchasers should check the plans and specifications included in the terms of the contract of sale carefully prior to signing the contract. Produced by totogroup.com.au TOT030178.