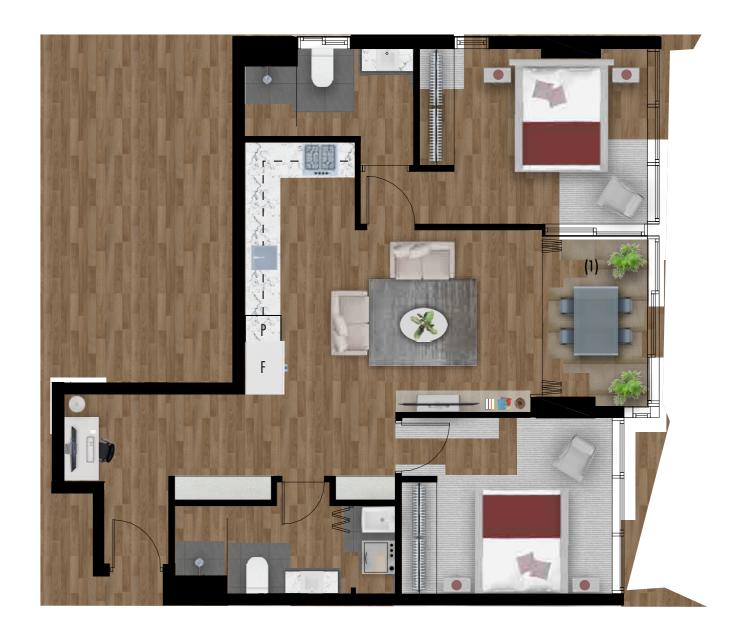

UNIT D

## UTOPIA

2 BEDROOM, 2 BATHROOM

SPACE

## TOTAL APARTMENT AREA 75m<sup>2</sup>

Lighter Scheme Represented

(1) Enclosed area

P - Pantry F - Fridge

Any dimensions, layout, design features, areas and artist's impressions are for presentation purposes and indicative only. They are also subject to change in accordance with the contract of sale. Furniture and whitegoods are not included in the price. Lighter scheme represented. Any dimensions or areas may differ from surveyed areas due to the different methods of measurement. Final product may differ from that described. Purchasers should check the plans and specifications included in the terms of the contract of sale carefully prior to signing the contract. Produced by totogroup.com.au TOTO30178.