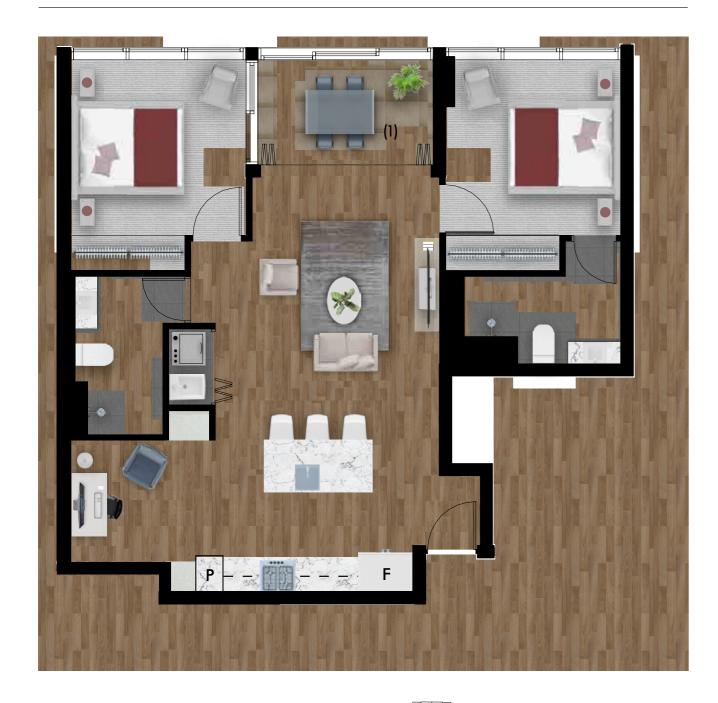

UNIT C

## UTOPIA

2 BEDROOM, 2 BATHROOM

SPACE

## TOTAL APARTMENT AREA 77m<sup>2</sup>

Lighter Scheme Represented

(1) Enclosed area

P - Pantry

F - Fridge

Any dimensions, layout, design features, areas and artist's impressions are for presentation purposes and indicative only. They are also subject to change in accordance with the contract of sale. Furniture and whitegoods are not included in the price. Lighter scheme represented. Any dimensions or areas may differ from surveyed areas due to the different methods of measurement. Final product may differ from that described. Purchasers should check the plans and specifications included in the terms of the contract of sale carefully prior to signing the contract. Produced by totogroup.com.au TOT030178.