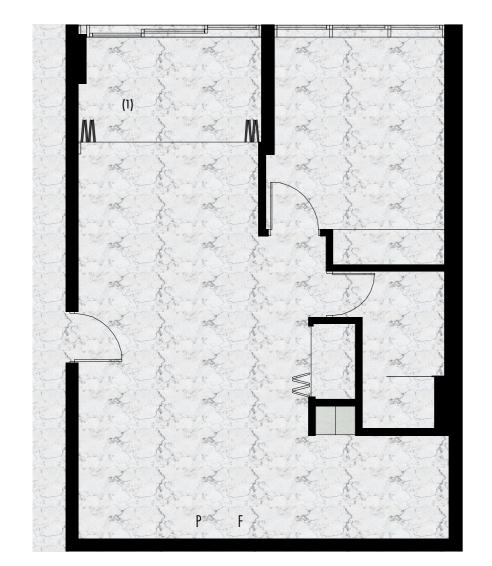

SPACE

1 BEDROOM, 1 BATHROOM

## TOTAL APARTMENT AREA 58m<sup>2</sup>

Lighter Scheme Represented (1) Enclosed area P - Pantry

F - Fridge

NORTH

Any dimensions, layout, design features, areas and artist's impressions are for presentation purposes and indicative only. They are also subject to change in accordance with the contract of sale. Furniture and whitegoods are not included in the price. Lighter scheme represented. Any dimensions or areas may differ from surveyed areas due to the different methods of measurement. Final product may differ from that described. Purchasers should check the plans and specifications included in the terms of the contract of sale carefully prior to signing the contract. Produced by totogroup.com.au TOTO30178.

- P Pantry
- , F Fridge

Any dimensions, layout, design features, areas and artist's impressions are for presentation purposes and indicative only. They are also subject to change in accordance with the contract of sale. Furniture and whitegoods are not included in the price. Lighter scheme represented. Any dimensions or areas may differ from surveyed areas due to the different methods of measurement. Final product may differ from that described. Purchasers should check the plans and specifications included in the terms of the contract of sale carefully prior to signing the contract. Produced by totogroup.com.au TOTO30178.