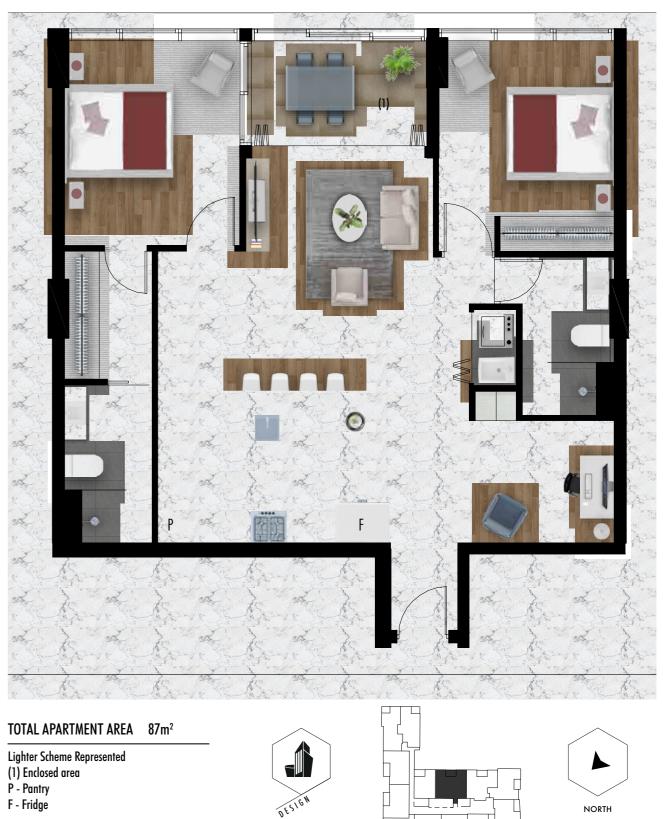

terms of the contract of sale carefully prior to signing the contract. Produced by totogroup.com.au TOTO30178.

- P Pantry
- , F Fridge

Any dimensions, layout, design features, areas and artist's impressions are for presentation purposes and indicative only. They are also subject to change in accordance with the contract of sale. Furniture and whitegoods are not included in the price. Lighter scheme represented. Any dimensions or areas may differ from surveyed areas due to the different methods of measurement. Final product may differ from that described. Purchasers should check the plans and specifications included in the terms of the contract of sale carefully prior to signing the contract. Produced by totogroup.com.au TOTO30178.

UNIT B

**U Τ Ο ΡΙΑ** 

# 2 BEDROOM, 2 BATHROOM

SPACE