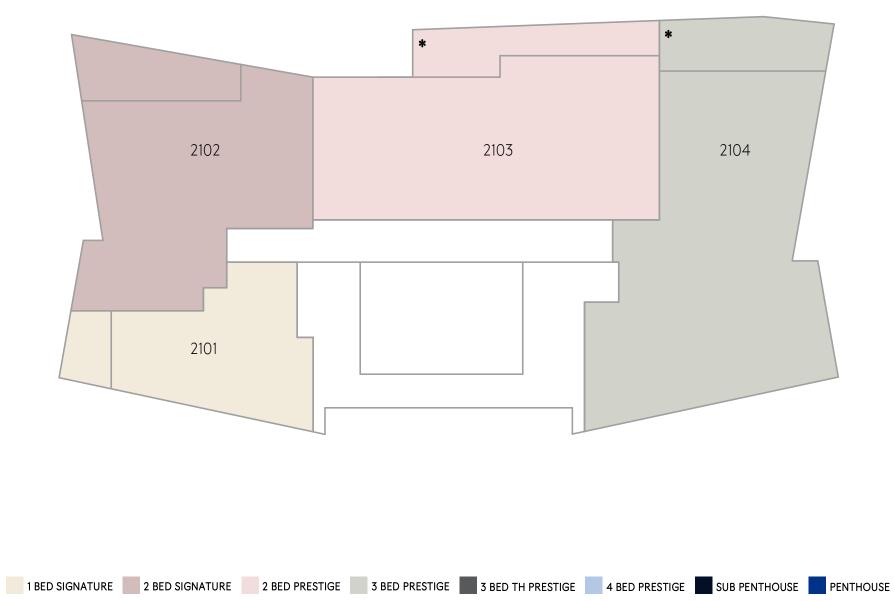

# T R I E L L E

LEVELS 21 - 28

<sup>★ 9.02 -</sup> Two storey Apartment on levels 8 & 9.