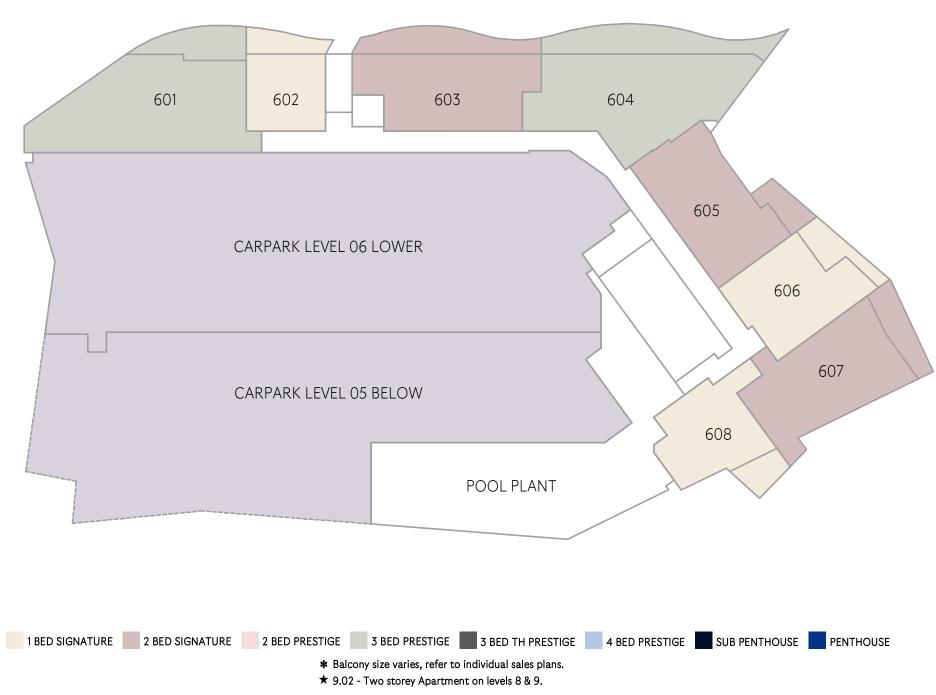

LEVEL 6

LEVEL 7

LEVEL 8

LEVEL 9

- \* Balcony size varies, refer to individual sales plans.
- ★ 9.02 Two storey Apartment on levels 8 & 9.

by mirvac

LEVELS 10 - 20

1 BED SIGNATURE 2 BED SIGNATURE 2 BED PRESTIGE 3 BED PRESTIGE 3 BED PRESTIGE 4 BED PRESTIGE SUB PENTHOUSE PENTHOUSE

★ 9.02 - Two storey Apartment on levels 8 & 9.