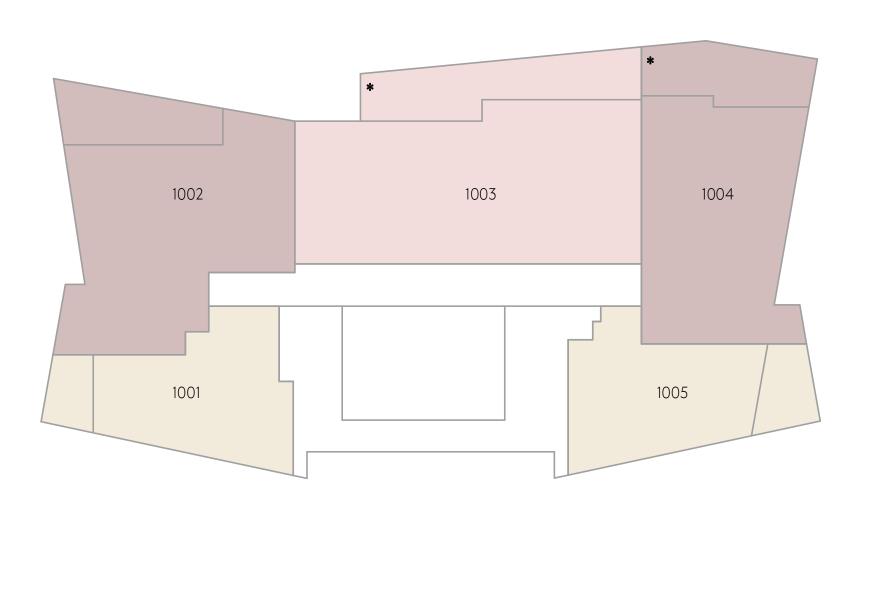

LEVEL 6

LEVEL 7

LEVEL 8

LEVEL 9

- \* Balcony size varies, refer to individual sales plans.
- ★ 9.02 Two storey Apartment on levels 8 & 9.

by mirvac

LEVELS 10 - 20

1 BED SIGNATURE 2 BED SIGNATURE 2 BED PRESTIGE 3 BED PRESTIGE 3 BED PRESTIGE 4 BED PRESTIGE SUB PENTHOUSE PENTHOUSE