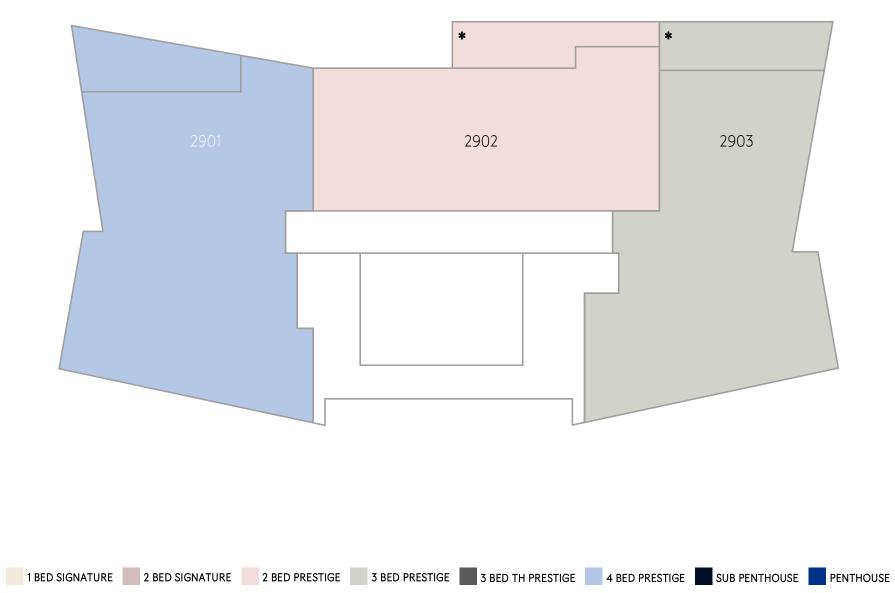

## TRIELLE by mirvac

LEVELS 39 - 42

<sup>★ 9.02 -</sup> Two storey Apartment on levels 8 & 9.