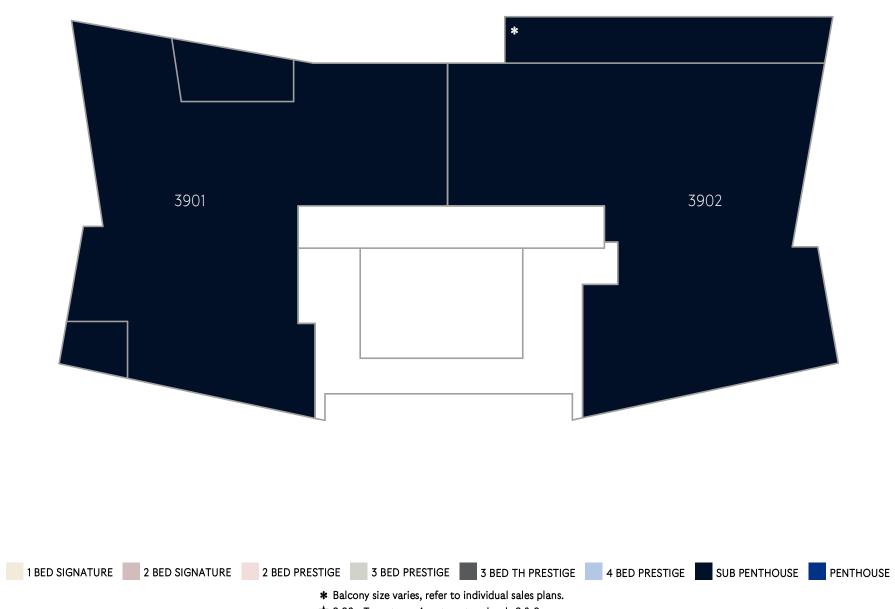

by mirvac

#### GROUND LEVEL







LEVEL 1







by mirvac

LEVEL 2





★ 9.02 - Two storey Apartment on levels 8 & 9.



LEVEL 3







LEVEL 4







LEVEL 5







LEVEL 6







LEVEL 7







LEVEL 8







LEVEL 9





- \* Balcony size varies, refer to individual sales plans.
- ★ 9.02 Two storey Apartment on levels 8 & 9.



by mirvac

LEVELS 10 - 20





1 BED SIGNATURE 2 BED SIGNATURE 2 BED PRESTIGE 3 BED PRESTIGE 3 BED PRESTIGE 4 BED PRESTIGE SUB PENTHOUSE PENTHOUSE

★ 9.02 - Two storey Apartment on levels 8 & 9.



# T R I E L L E

LEVELS 21 - 28



<sup>★ 9.02 -</sup> Two storey Apartment on levels 8 & 9.



## TRIELLE by mirvac

LEVELS 29 - 38





<sup>★ 9.02 -</sup> Two storey Apartment on levels 8 & 9.



## TRIELLE by mirvac

LEVELS 39 - 42





<sup>★ 9.02 -</sup> Two storey Apartment on levels 8 & 9.



## TRIELLE by mirvac

LEVELS 43 - 44



# T R I E L L E

LEVEL 45 (ROOF)



This floor plate was produced prior to construction and while the information contained herein is believed to be correct it is not guaranteed. Changes will undoubtedly be made in accordance with the contract for sale.