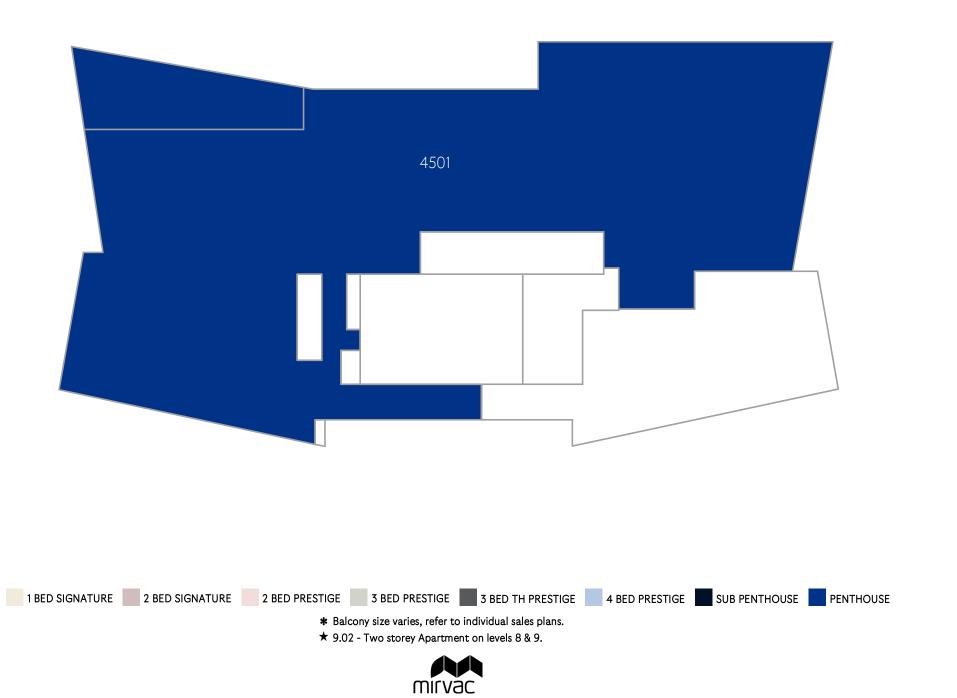

# T R I E L L E

LEVEL 45 (ROOF)

This floor plate was produced prior to construction and while the information contained herein is believed to be correct it is not guaranteed. Changes will undoubtedly be made in accordance with the contract for sale.