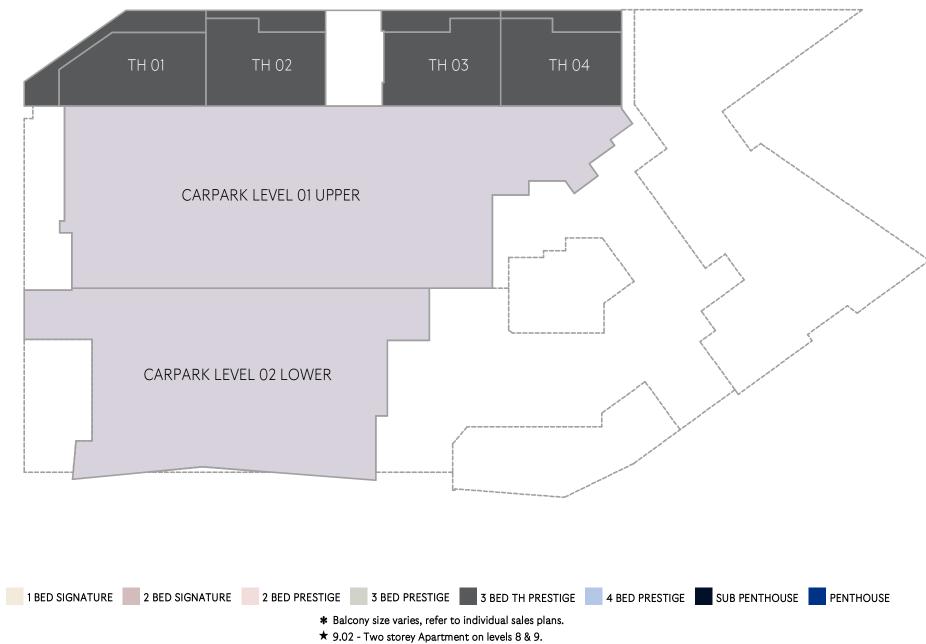

LEVEL 6

LEVEL 7

LEVEL 8

LEVEL 9

- \* Balcony size varies, refer to individual sales plans.
- ★ 9.02 Two storey Apartment on levels 8 & 9.

by mirvac

LEVELS 10 - 20

1 BED SIGNATURE 2 BED SIGNATURE 2 BED PRESTIGE 3 BED PRESTIGE 3 BED PRESTIGE 4 BED PRESTIGE SUB PENTHOUSE PENTHOUSE