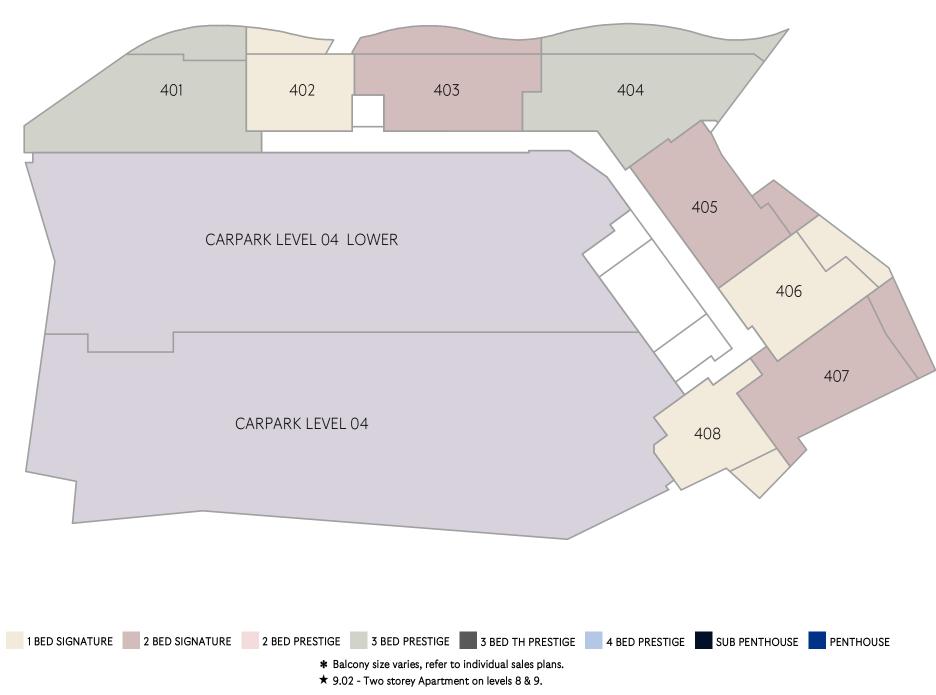

#### GROUND LEVEL

LEVEL 1

by mirvac

LEVEL 2

★ 9.02 - Two storey Apartment on levels 8 & 9.

LEVEL 3

LEVEL 4

LEVEL 5