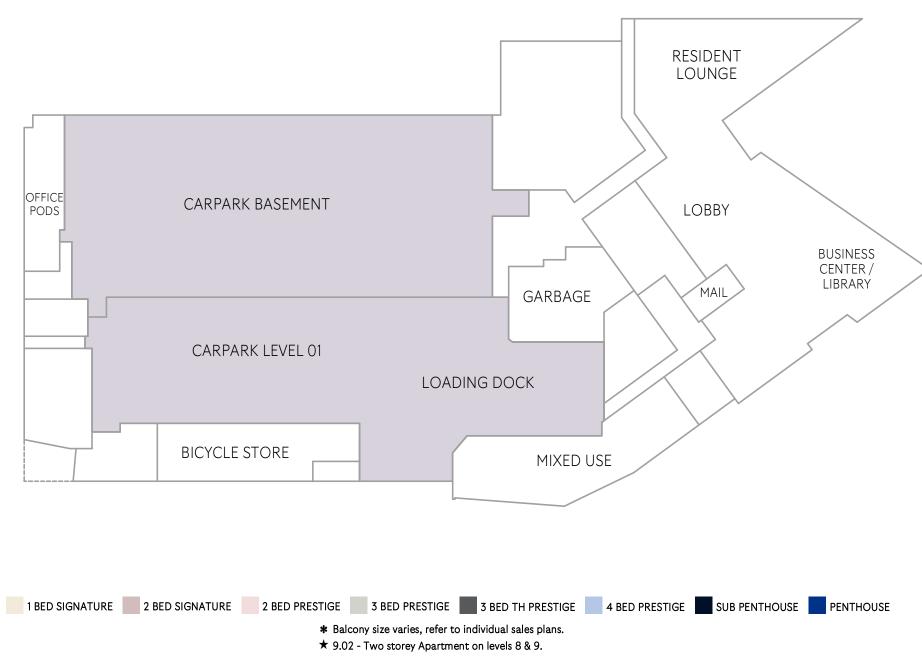

#### GROUND LEVEL

LEVEL 1

by mirvac

LEVEL 2

★ 9.02 - Two storey Apartment on levels 8 & 9.

LEVEL 3

LEVEL 4

LEVEL 5