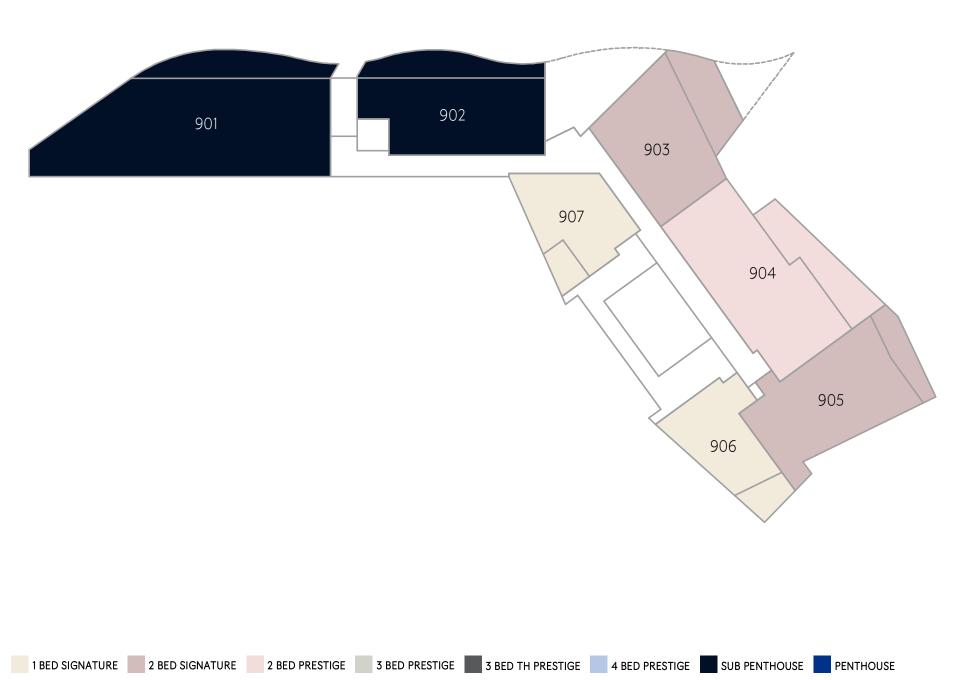

LEVEL 6

LEVEL 7

LEVEL 8

LEVEL 9

- \* Balcony size varies, refer to individual sales plans.
- ★ 9.02 Two storey Apartment on levels 8 & 9.

by mirvac

LEVELS 10 - 20

1 BED SIGNATURE 2 BED SIGNATURE 2 BED PRESTIGE 3 BED PRESTIGE 3 BED PRESTIGE 4 BED PRESTIGE SUB PENTHOUSE PENTHOUSE

★ 9.02 - Two storey Apartment on levels 8 & 9.