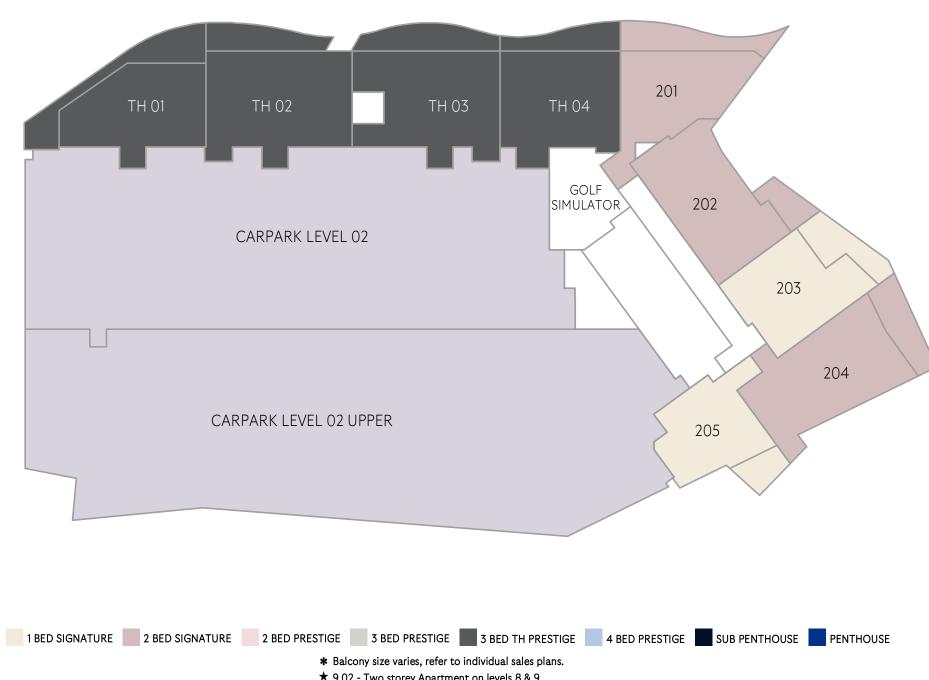

#### GROUND LEVEL

LEVEL 1

by mirvac

LEVEL 2

★ 9.02 - Two storey Apartment on levels 8 & 9.

LEVEL 3

LEVEL 4

LEVEL 5