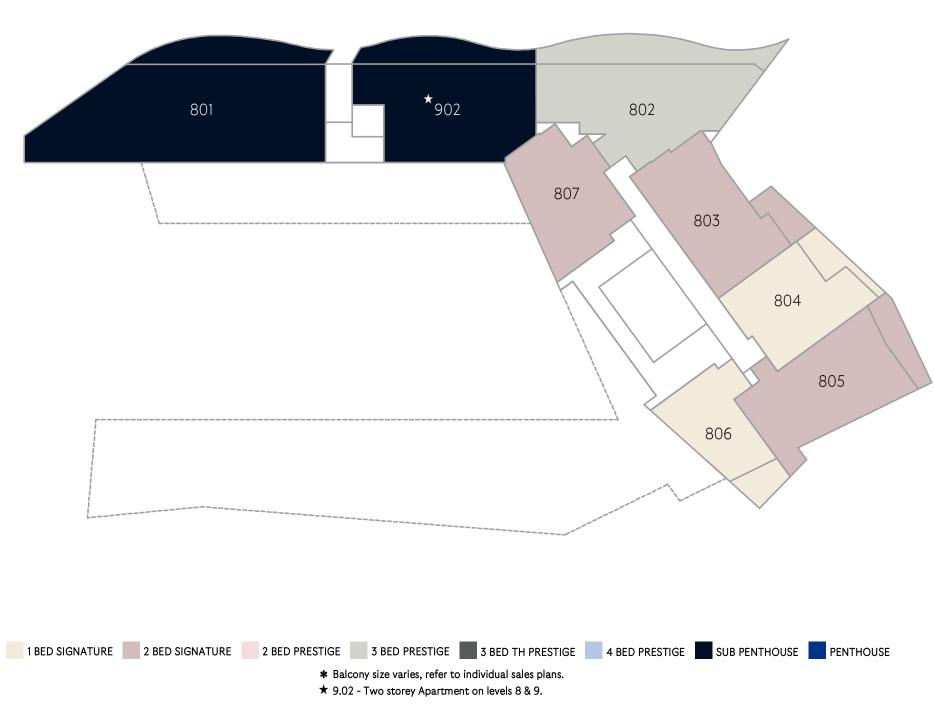

LEVEL 6

LEVEL 7

LEVEL 8

LEVEL 9

- \* Balcony size varies, refer to individual sales plans.
- ★ 9.02 Two storey Apartment on levels 8 & 9.

by mirvac

LEVELS 10 - 20

1 BED SIGNATURE 2 BED SIGNATURE 2 BED PRESTIGE 3 BED PRESTIGE 3 BED PRESTIGE 4 BED PRESTIGE SUB PENTHOUSE PENTHOUSE

★ 9.02 - Two storey Apartment on levels 8 & 9.