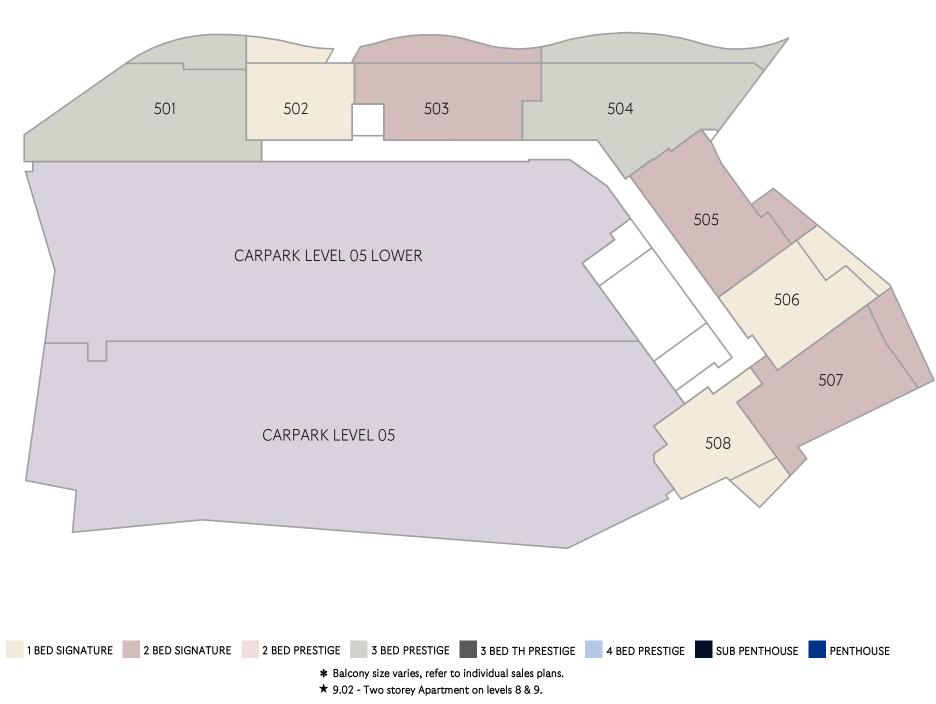

#### GROUND LEVEL

LEVEL 1

by mirvac

LEVEL 2

★ 9.02 - Two storey Apartment on levels 8 & 9.

LEVEL 3

LEVEL 4

LEVEL 5

LEVEL 6

LEVEL 7

LEVEL 8

LEVEL 9

- \* Balcony size varies, refer to individual sales plans.
- ★ 9.02 Two storey Apartment on levels 8 & 9.

by mirvac

LEVELS 10 - 20

1 BED SIGNATURE 2 BED SIGNATURE 2 BED PRESTIGE 3 BED PRESTIGE 3 BED PRESTIGE 4 BED PRESTIGE SUB PENTHOUSE PENTHOUSE

★ 9.02 - Two storey Apartment on levels 8 & 9.