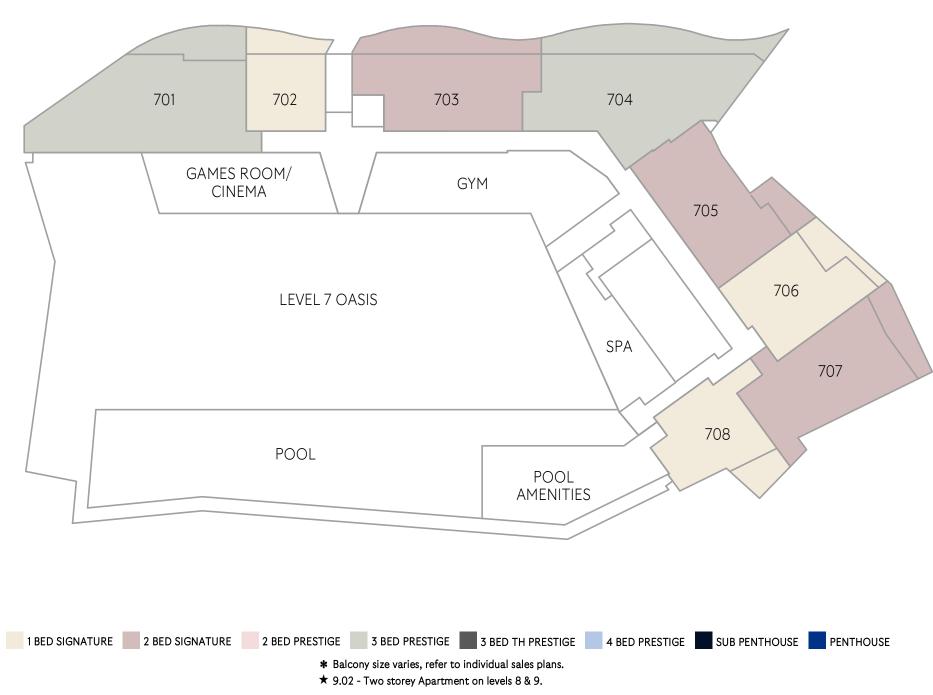

LEVEL 6

LEVEL 7

LEVEL 8

LEVEL 9

- \* Balcony size varies, refer to individual sales plans.
- ★ 9.02 Two storey Apartment on levels 8 & 9.

by mirvac

LEVELS 10 - 20

1 BED SIGNATURE 2 BED SIGNATURE 2 BED PRESTIGE 3 BED PRESTIGE 3 BED PRESTIGE 4 BED PRESTIGE SUB PENTHOUSE PENTHOUSE