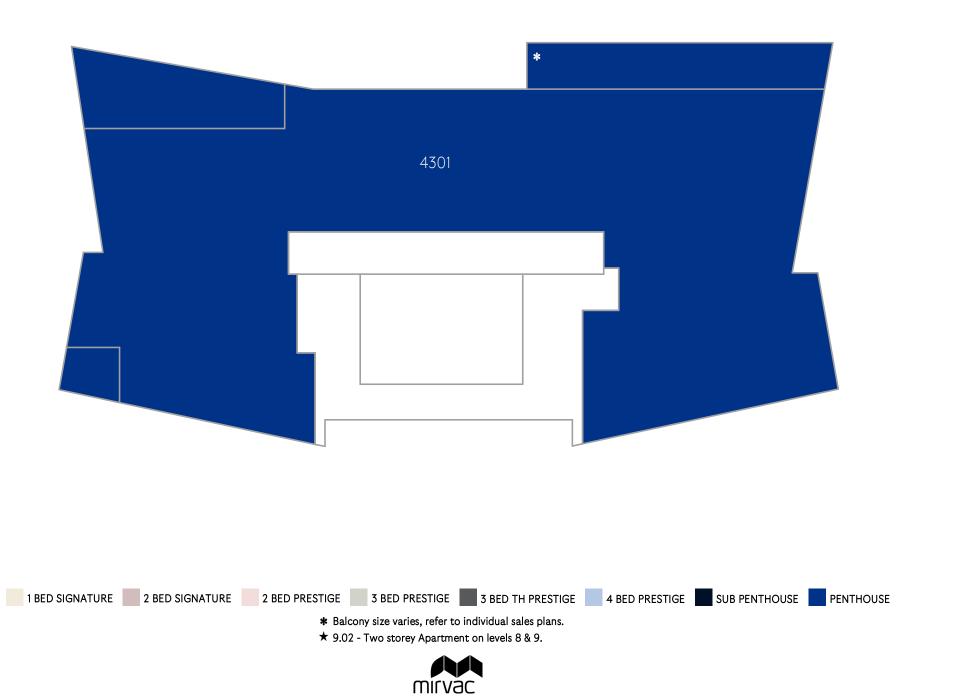

★ 9.02 - Two storey Apartment on levels 8 & 9.



LEVEL 3







LEVEL 4







LEVEL 5







LEVEL 6







LEVEL 7







LEVEL 8







LEVEL 9





- \* Balcony size varies, refer to individual sales plans.
- ★ 9.02 Two storey Apartment on levels 8 & 9.



by mirvac

LEVELS 10 - 20





1 BED SIGNATURE 2 BED SIGNATURE 2 BED PRESTIGE 3 BED PRESTIGE 3 BED PRESTIGE 4 BED PRESTIGE SUB PENTHOUSE PENTHOUSE

★ 9.02 - Two storey Apartment on levels 8 & 9.



# T R I E L L E

LEVELS 21 - 28



<sup>★ 9.02 -</sup> Two storey Apartment on levels 8 & 9.



## TRIELLE by mirvac

LEVELS 29 - 38





<sup>★ 9.02 -</sup> Two storey Apartment on levels 8 & 9.



## TRIELLE by mirvac

LEVELS 39 - 42





<sup>★ 9.02 -</sup> Two storey Apartment on levels 8 & 9.



## TRIELLE by mirvac

LEVELS 43 - 44



# T R I E L L E

LEVEL 45 (ROOF)



This floor plate was produced prior to construction and while the information contained herein is believed to be correct it is not guaranteed. Changes will undoubtedly be made in accordance with the contract for sale.