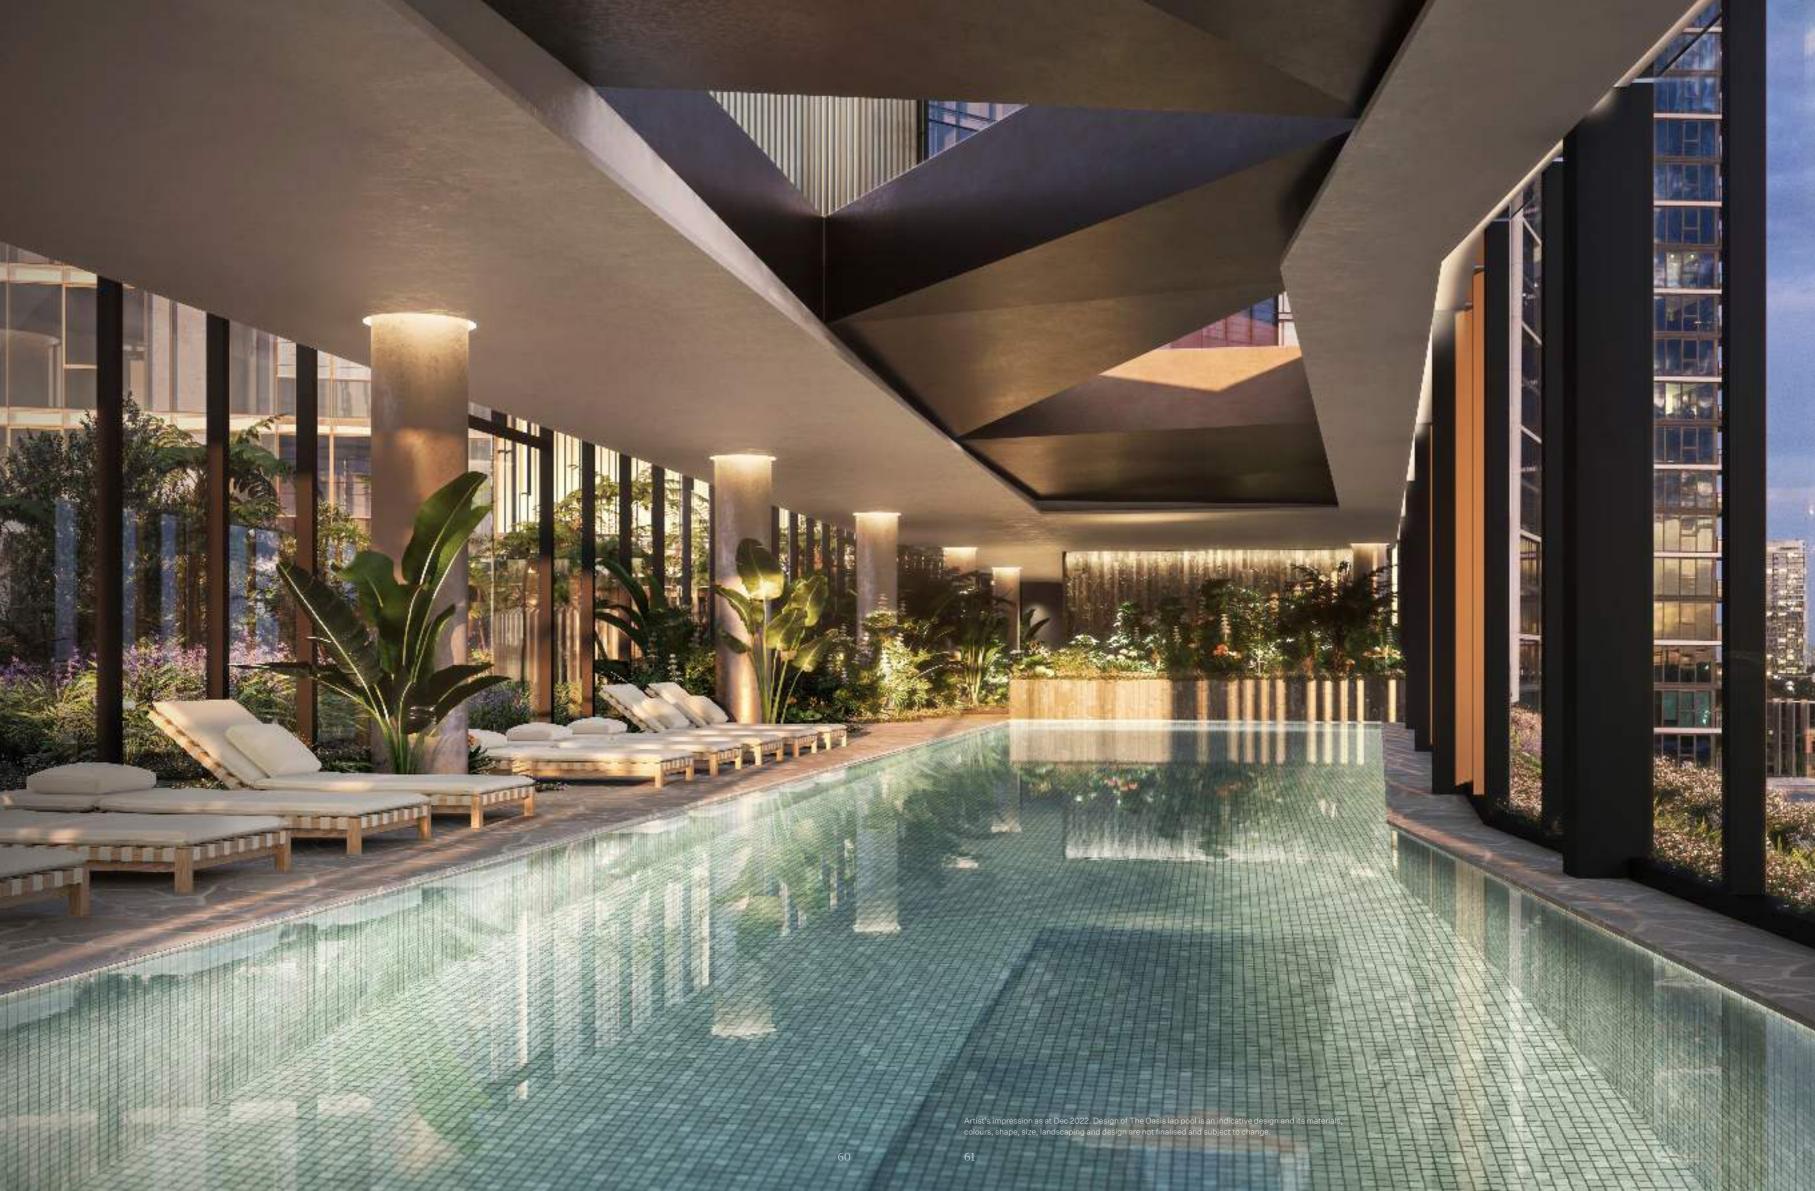

# THE OASIS

WELLNESS CLUB

The Oasis is a verdant urban rainforest flourishing seven storeys above the Yarra's Edge promenade. With a running stream flowing through its centre, the wilderness of The Oasis delivers an instant dose of transportive calm and reprieve.

### YOUR PLACE OF INNER REFLECTION

6:30AM

Set the tone of your day with a morning swim, facial and massage at The Oasis.