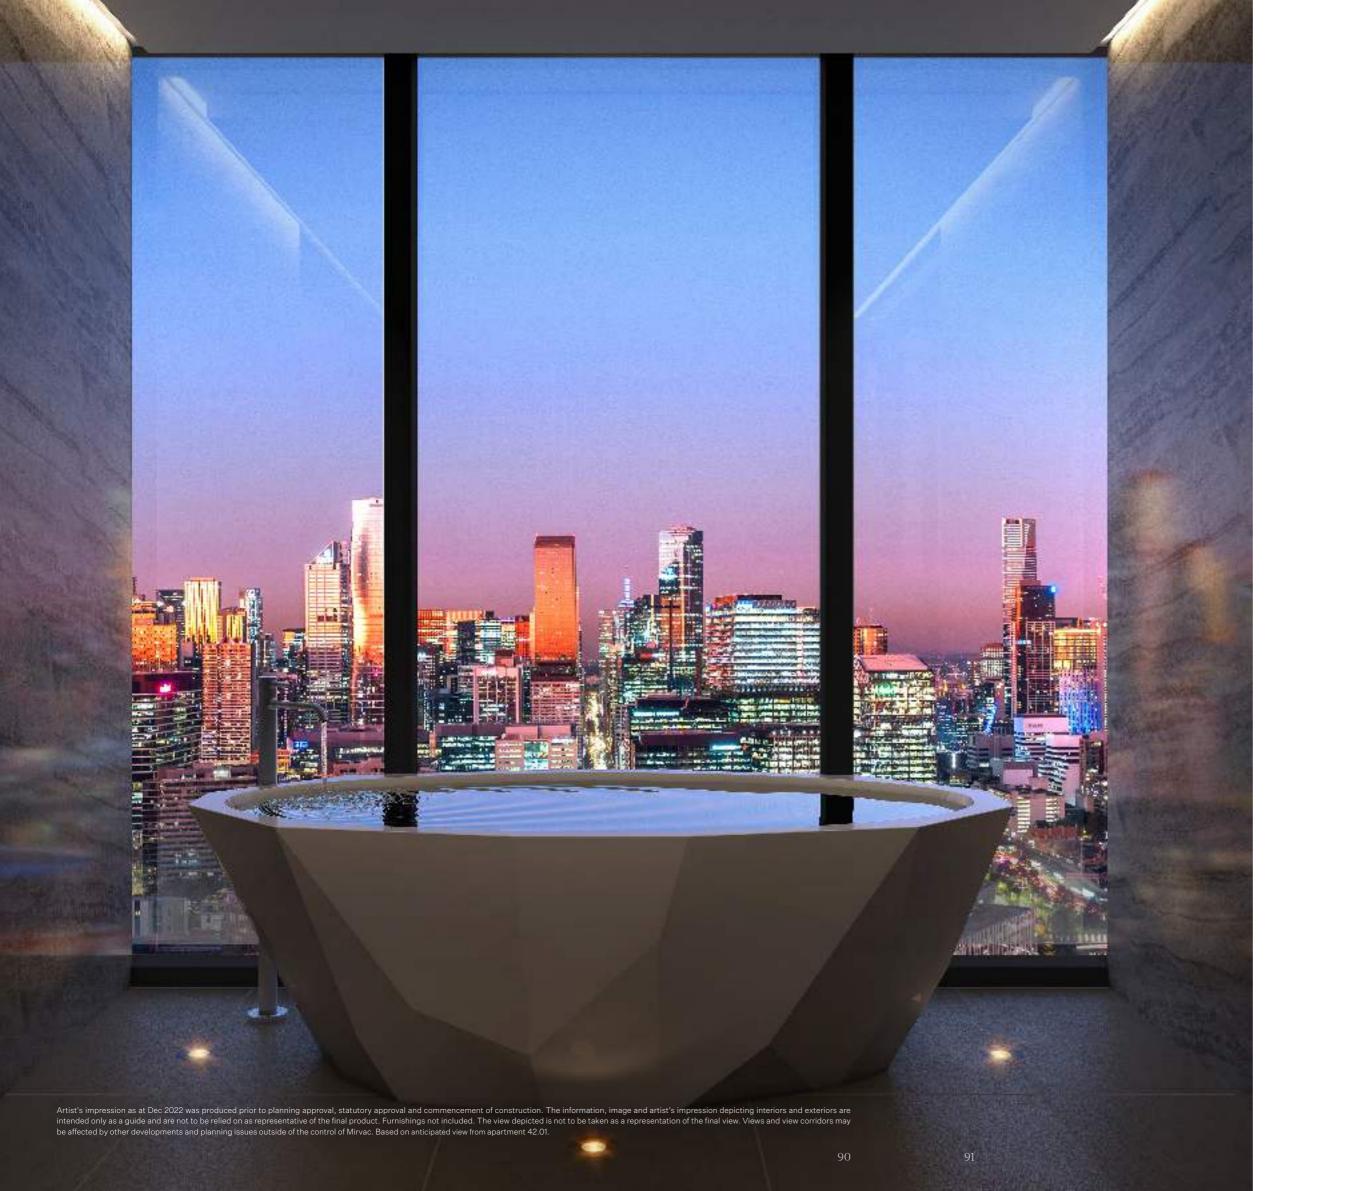

IMBUED WITH WARMTH AND SOPHISTICATION, TRIELLE RESIDENCES BOAST AN INNATE SENSE OF HOME.

In the bathrooms, Trielle's signature faceted bathtub commands attention. Custom designed and made from stone, the sculptural bathtub and basins speak to Trielle's precious jewel-like quality.

## EXUDING THE STYLE AND QUALITY OF A 6-STAR HOTEL, TRIELLE BATHROOMS REPRESENT ULTIMATE LUXURY.

Fluted shower screens, heated towel rails, a freestanding jewel-like bath and natural stone benchtops create a sanctuary-like experience in the bathroom. A tranquil space reminiscent of the world's most luxurious hotels.