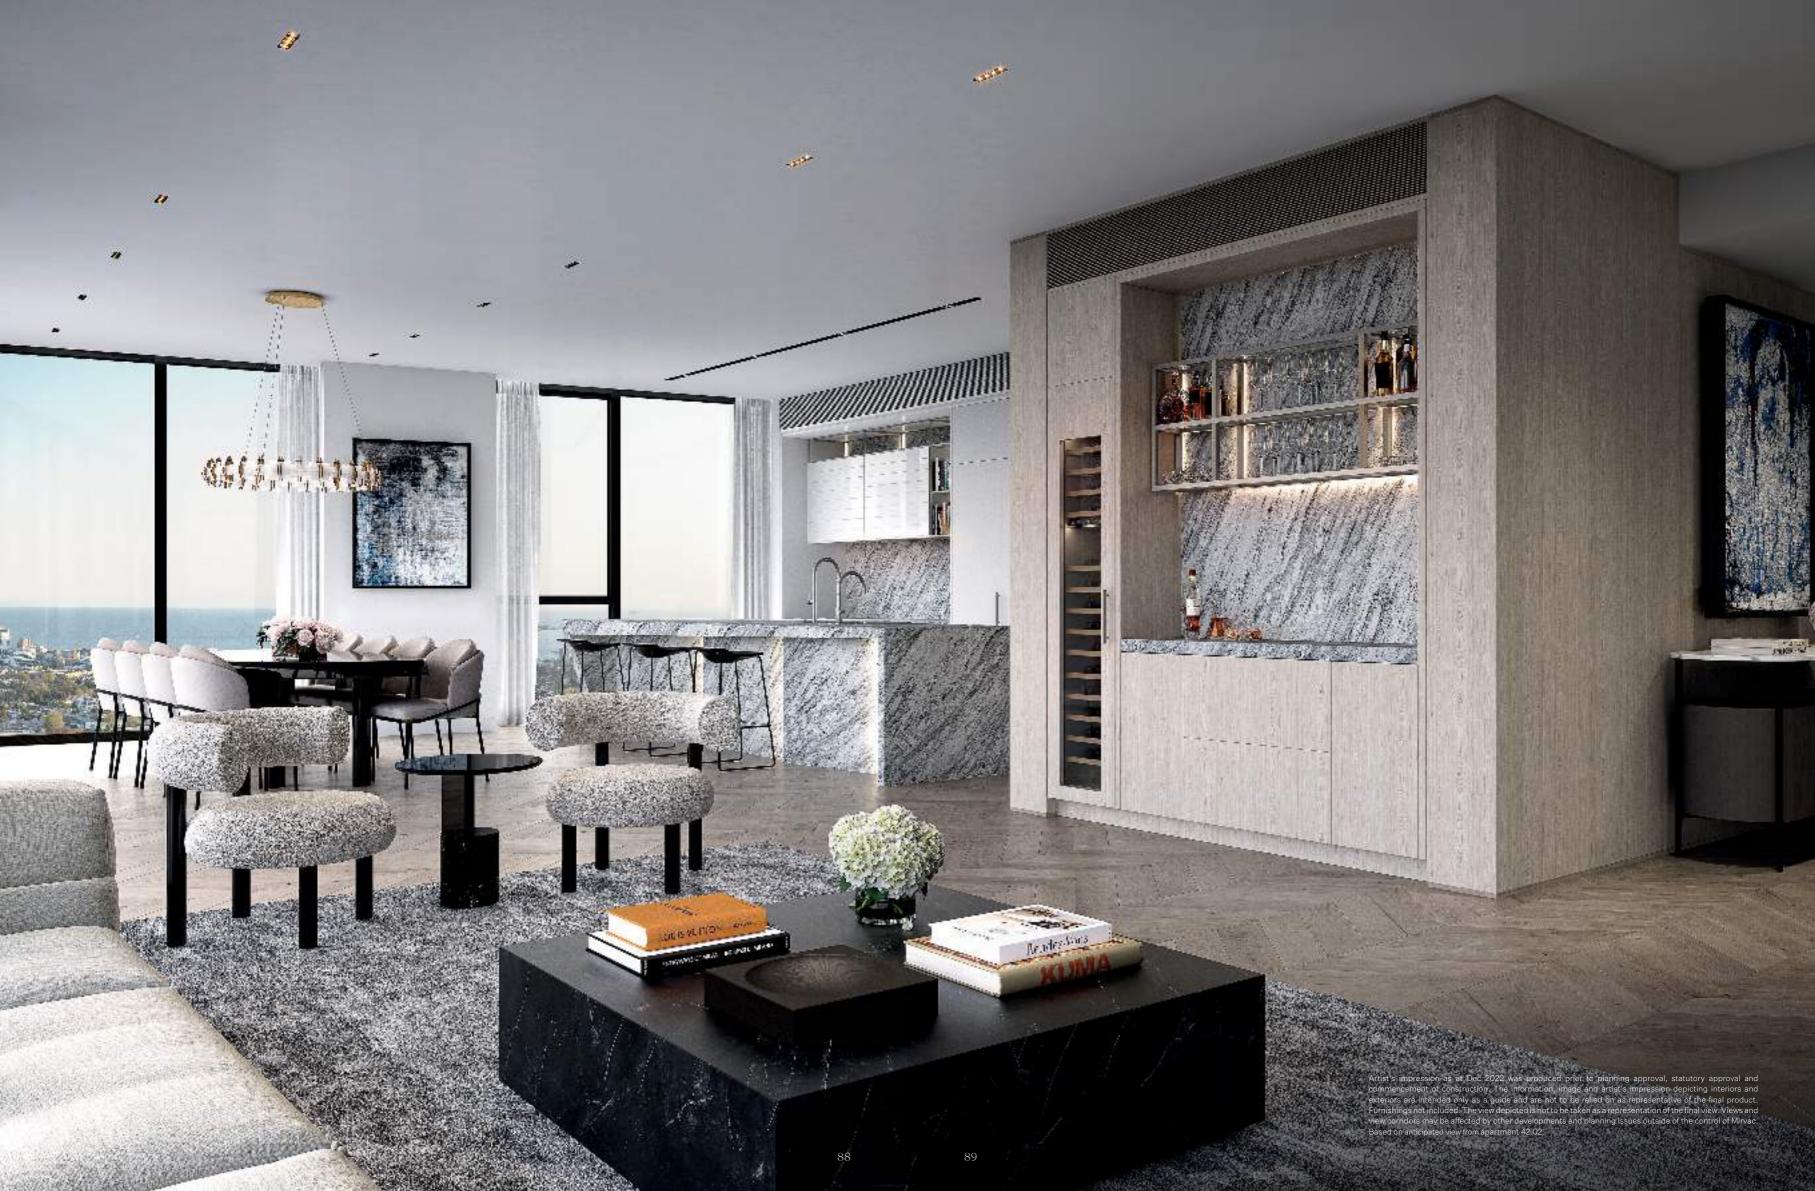

Designed for entertaining – as well as for comfort and convenience – each Trielle kitchen is highly sculptural. Anchored by a faceted stone bench fitted with soft LED lighting, the kitchen becomes another striking chapter in Trielle's diamond-inspired design story.

## Michael Wiener

Design Director, Mirvac Design

Trielle's Sub-Penthouses boast a TV unit with built-in joinery and natural stone, built in bar and feature doors for a seamless, sophisticated finish.

In the scullery, live the entertainer's dream with a steam oven, speed oven, Gaggenau coffee machine and dishwasher. Appliances by Sub-Zero, Wolf and Gaggenau, along with a Bora induction cooktop and downdraft extractor elevate the kitchen to exceptional standards.\*