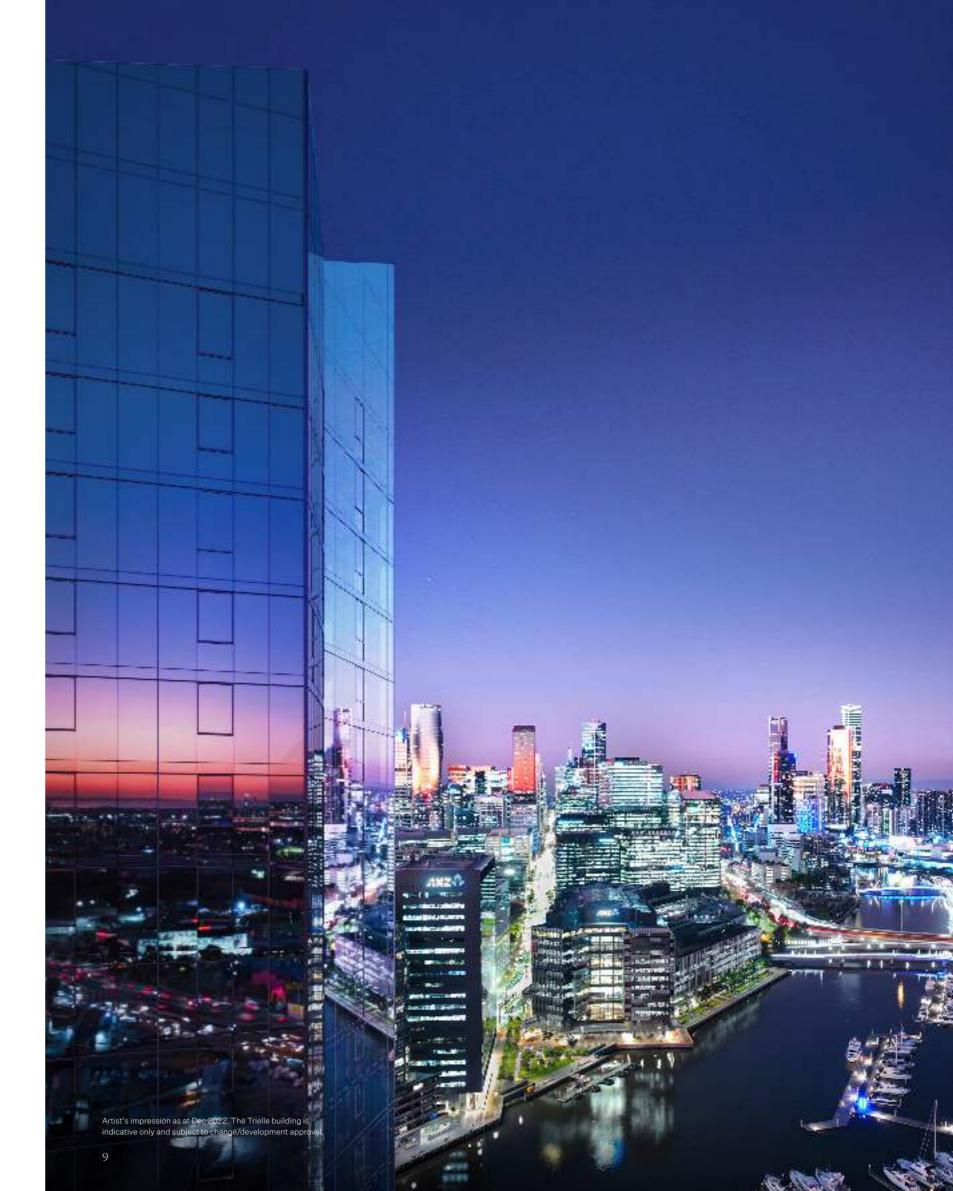

## TRACE

Trace a line from the Paris End of Collins Street to the Yarra River – here stands Trielle, a shimmering beacon on the water's edge. From its north-facing riverside position, commanding a striking view across the CBD and beyond, Trielle stands as the crowning jewel of the Yarra's Edge community and Melbourne at large.

# TRIELLE SHIMMERS IN THE LIGHT, STRIKING AND RESPLENDENT.

Trielle represents an architectural milestone for Melbourne.

Not simply for its spectacular exterior – a mesmerising jewel on the city skyline masterfully designed using distinctive, faceted glazing that reflects both the sky and shimmering river – but for the way its design story is woven through every detail. From grand aesthetic features to subtle gestures of form and function, Trielle is a sculptural masterpiece devoted to living well.