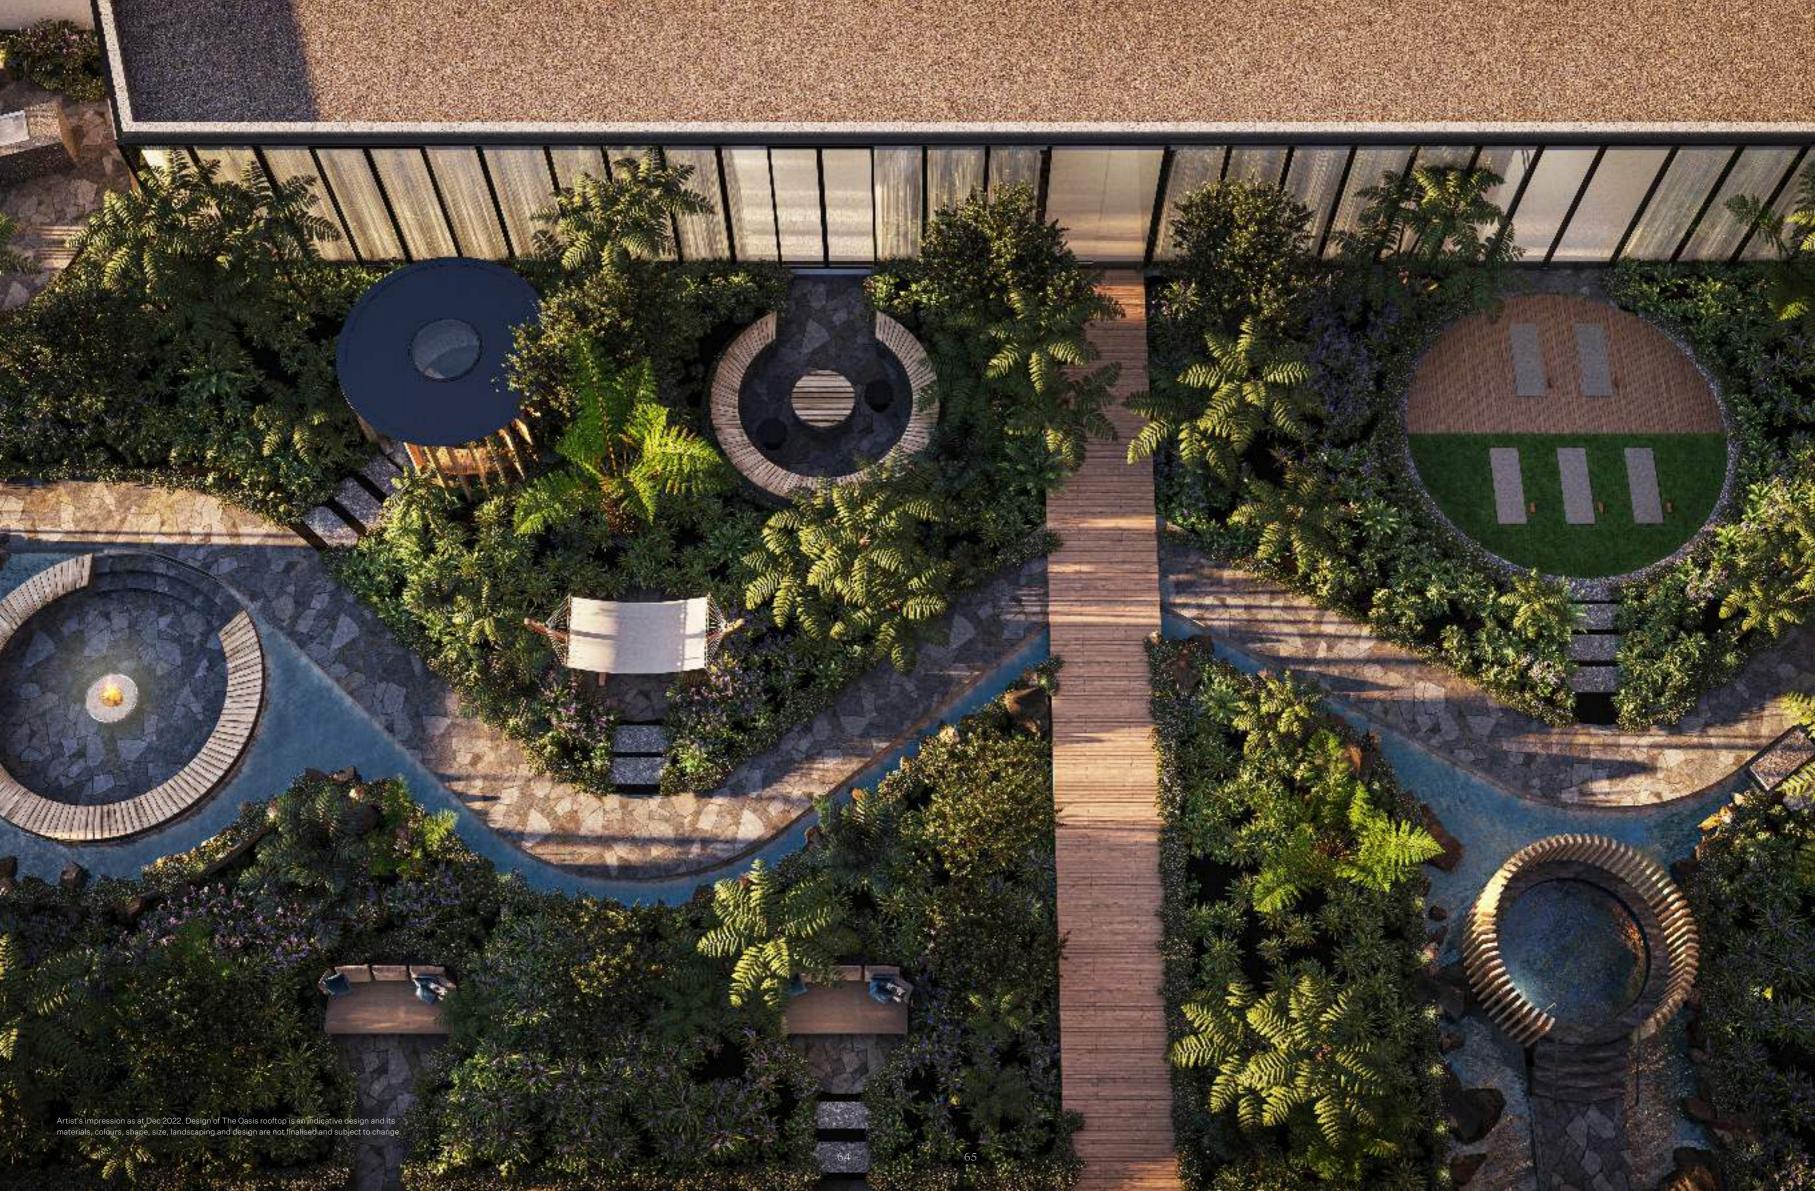

# THE OASIS

WELLNESS CLUB

The Oasis is a verdant urban rainforest flourishing seven storeys above the Yarra's Edge promenade. With a running stream flowing through its centre, the wilderness of The Oasis delivers an instant dose of transportive calm and reprieve.

# THE OASIS IN PARTNERSHIP WITH NAOMI GREGORY

Spa Sessions founder, Naomi Gregory, is Australia's leading luxury spa guru. In collaboration with Mirvac's Design team, Naomi has designed The Oasis at Trielle – a Scandinavian-inspired wellness club. In this blissful, resort-like atmosphere, residents can indulge regularly in rejuvenating treatments such as a facial, massage and hydrotherapy.

#### RELAX, PLAY, ENTERTAIN AND UNWIND

Complementing Trielle's community-oriented spaces, gather with friends and neighbours in the games room and sports lounge, equipped with pool and game tables.

A teppanyaki bar provides the perfect Friday night feast – and entertainment. The ideal way to impress guests without lifting a finger.

Whenever the mood strikes, polish your swing or putting stroke in the Golf Simulator Studio.

Enjoy dinner and a film without leaving home in the luxurious cinema room.

On balmy nights, there's nowhere better to sip Chablis than Trielle's sunken fire pit.