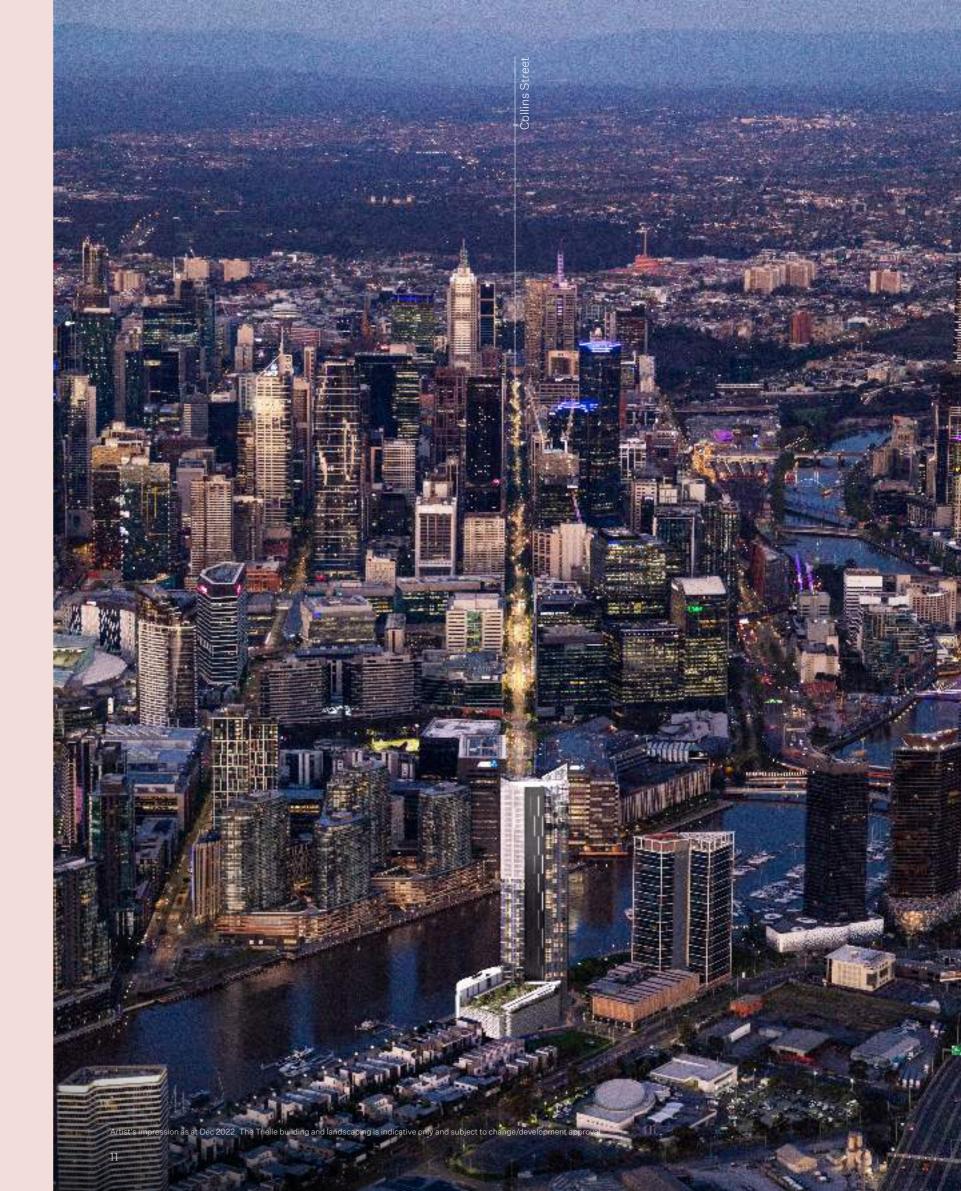

## TRACE

Trace a line from the Paris End of Collins Street to the Yarra River – here stands Trielle, a shimmering beacon on the water's edge. From its north-facing riverside position, commanding a striking view across the CBD and beyond, Trielle stands as the crowning jewel of the Yarra's Edge community and Melbourne at large.

Access to Collins Street is via Webb Bridge (pedestrian access) and Charles Grimes Bridge (vehicle access) which is approximately 1km from Trielle.

LINE

CHAPTER ONE

C I T

Positioned on the Collins Street axis, mere moments to the heart of the CBD, Trielle basks in the city's effervescence. Separated only by a short, scenic river walk, Yarra's Edge and Melbourne's vibrant CBD are two parts of a whole.