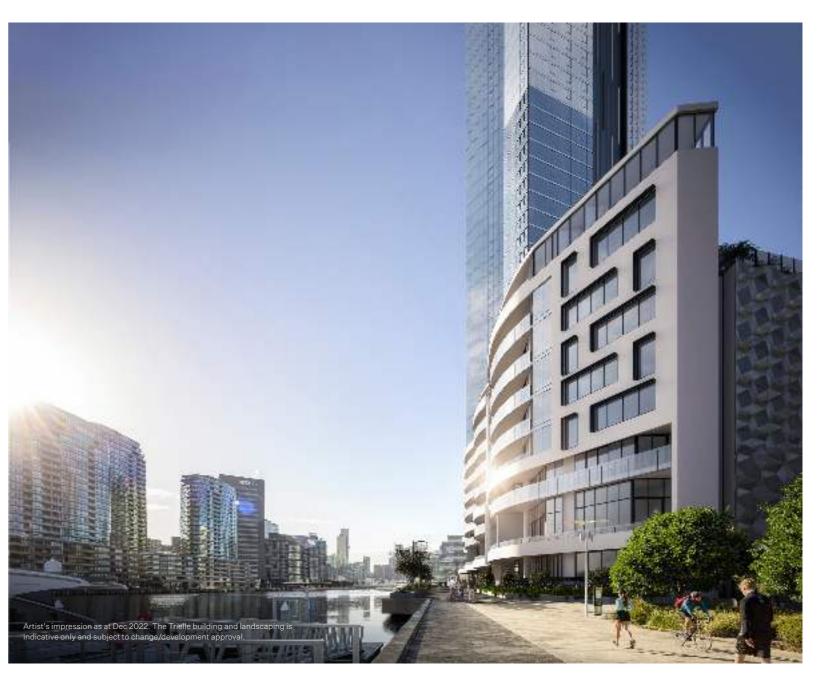

## TRACE

Trace a line from the Paris End of Collins Street to the Yarra River – here stands Trielle, a shimmering beacon on the water's edge. From its north-facing riverside position, commanding a striking view across the CBD and beyond, Trielle stands as the crowning jewel of the Yarra's Edge community and Melbourne at large.

# TRIELLE SHIMMERS IN THE LIGHT, STRIKING AND RESPLENDENT.

Trielle represents an architectural milestone for Melbourne.

Not simply for its spectacular exterior – a mesmerising jewel on the city skyline masterfully designed using distinctive, faceted glazing that reflects both the sky and shimmering river – but for the way its design story is woven through every detail. From grand aesthetic features to subtle gestures of form and function, Trielle is a sculptural masterpiece devoted to living well.