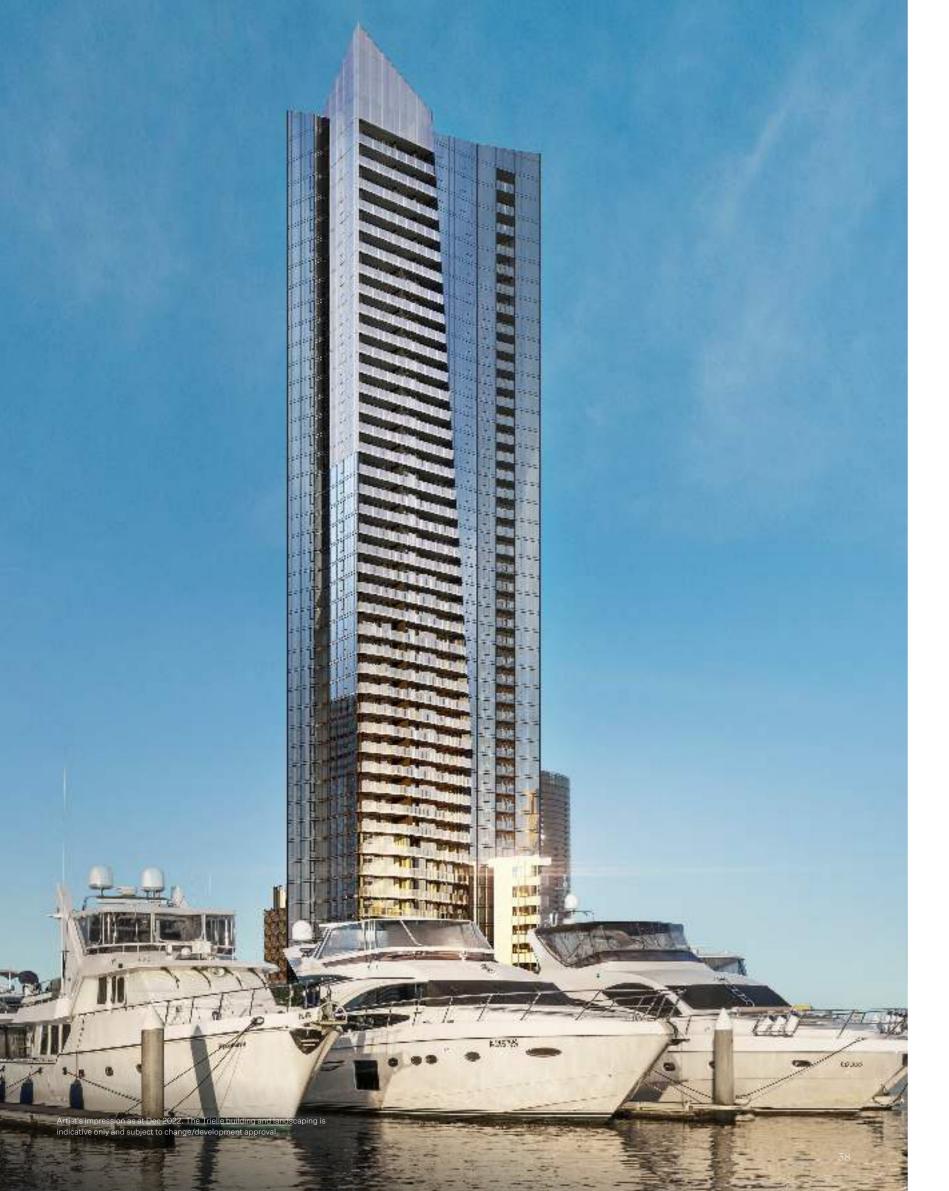

## TRACE

Trace a line from the Paris End of Collins Street to the Yarra River – here stands Trielle, a shimmering beacon on the water's edge. From its north-facing riverside position, commanding a striking view across the CBD and beyond, Trielle stands as the crowning jewel of the Yarra's Edge community and Melbourne at large.

# TRIELLE SHIMMERS IN THE LIGHT, STRIKING AND RESPLENDENT.

Trielle represents an architectural milestone for Melbourne.

Not simply for its spectacular exterior – a mesmerising jewel on the city skyline masterfully designed using distinctive, faceted glazing that reflects both the sky and shimmering river – but for the way its design story is woven through every detail. From grand aesthetic features to subtle gestures of form and function, Trielle is a sculptural masterpiece devoted to living well.