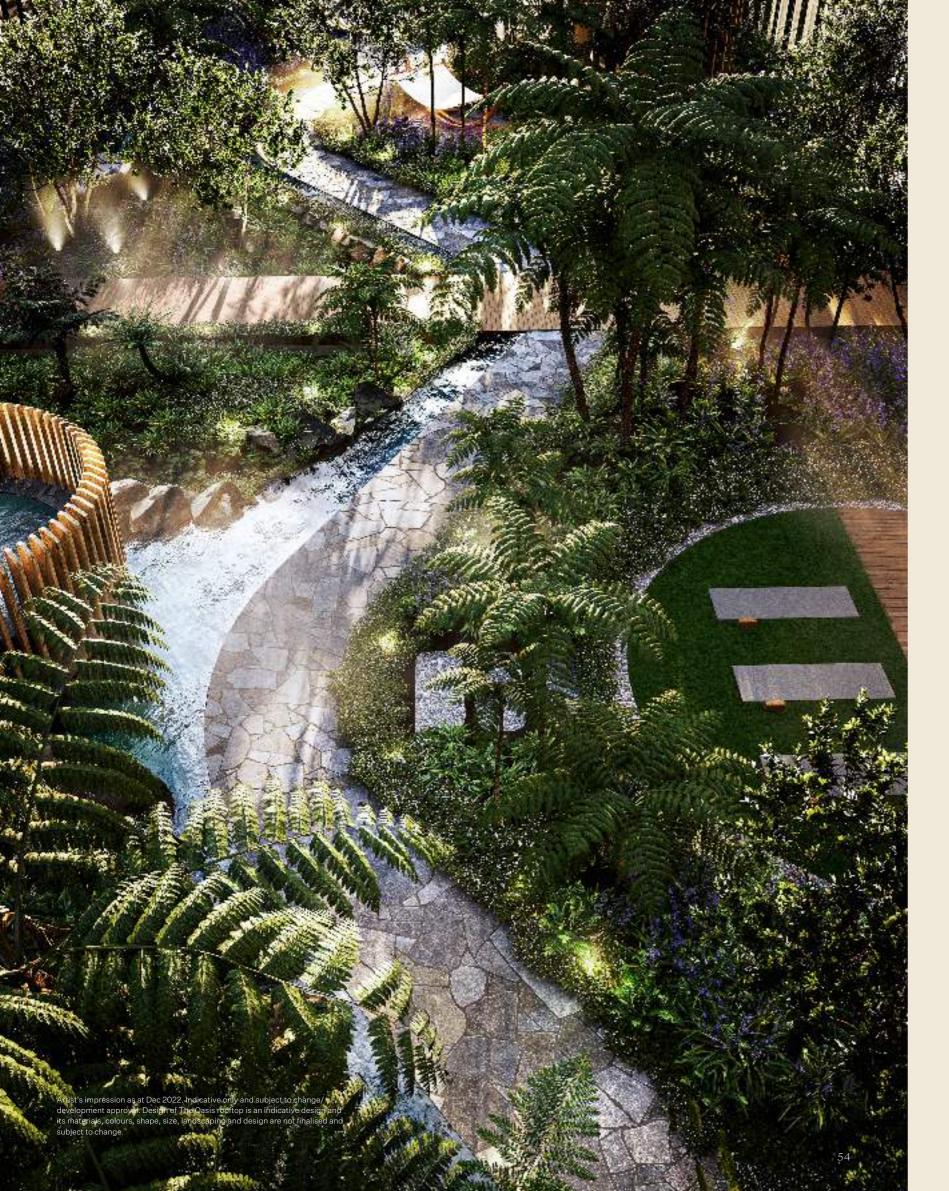

# THE OASIS

WELLNESS CLUB

The Oasis is a verdant urban rainforest flourishing seven storeys above the Yarra's Edge promenade. With a running stream flowing through its centre, the wilderness of The Oasis delivers an instant dose of transportive calm and reprieve.