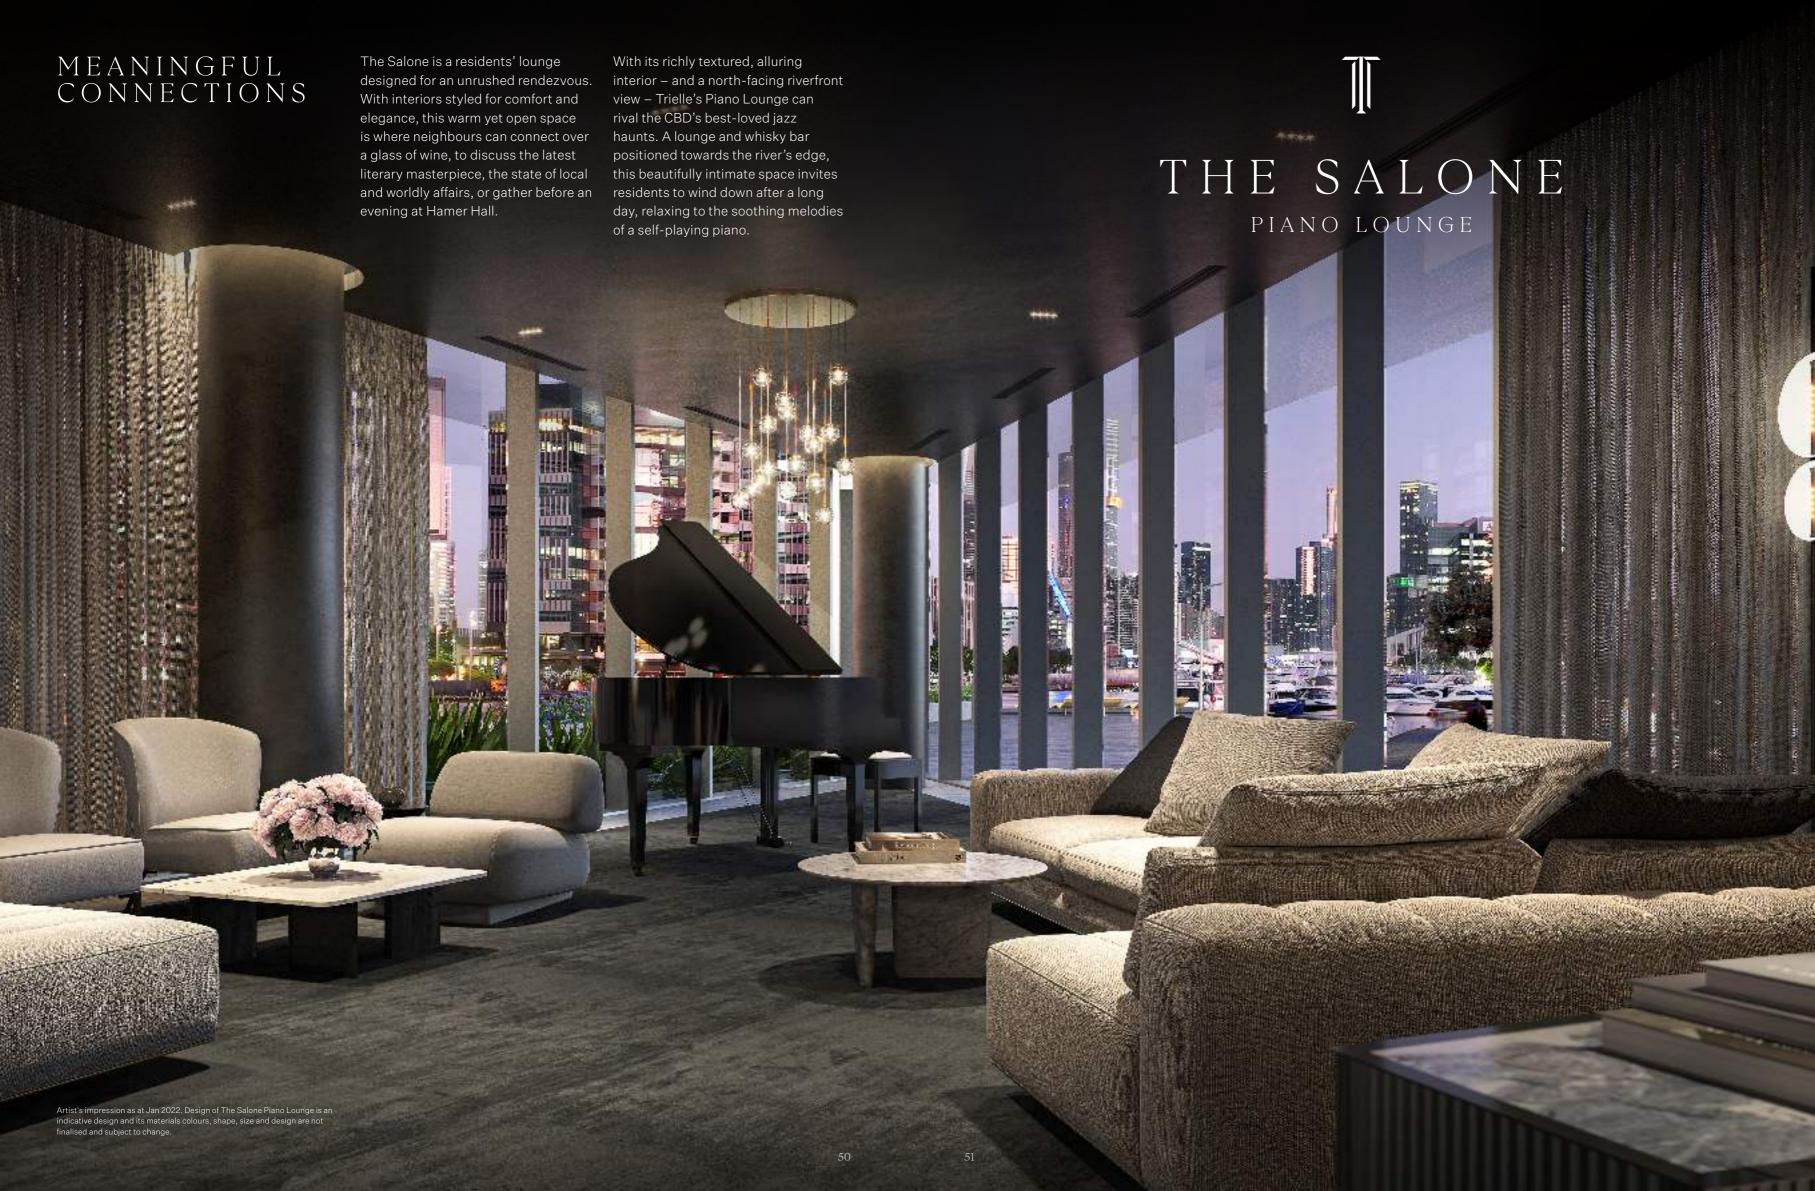

#### RELAX, PLAY, ENTERTAIN AND UNWIND

Complementing Trielle's community-oriented spaces, gather with friends and neighbours in the games room and sports lounge, equipped with pool and game tables.

A teppanyaki bar provides the perfect Friday night feast – and entertainment. The ideal way to impress guests without lifting a finger.

Whenever the mood strikes, polish your swing or putting stroke in the Golf Simulator Studio.

Enjoy dinner and a film without leaving home in the luxurious cinema room.

On balmy nights, there's nowhere better to sip Chablis than Trielle's sunken fire pit.