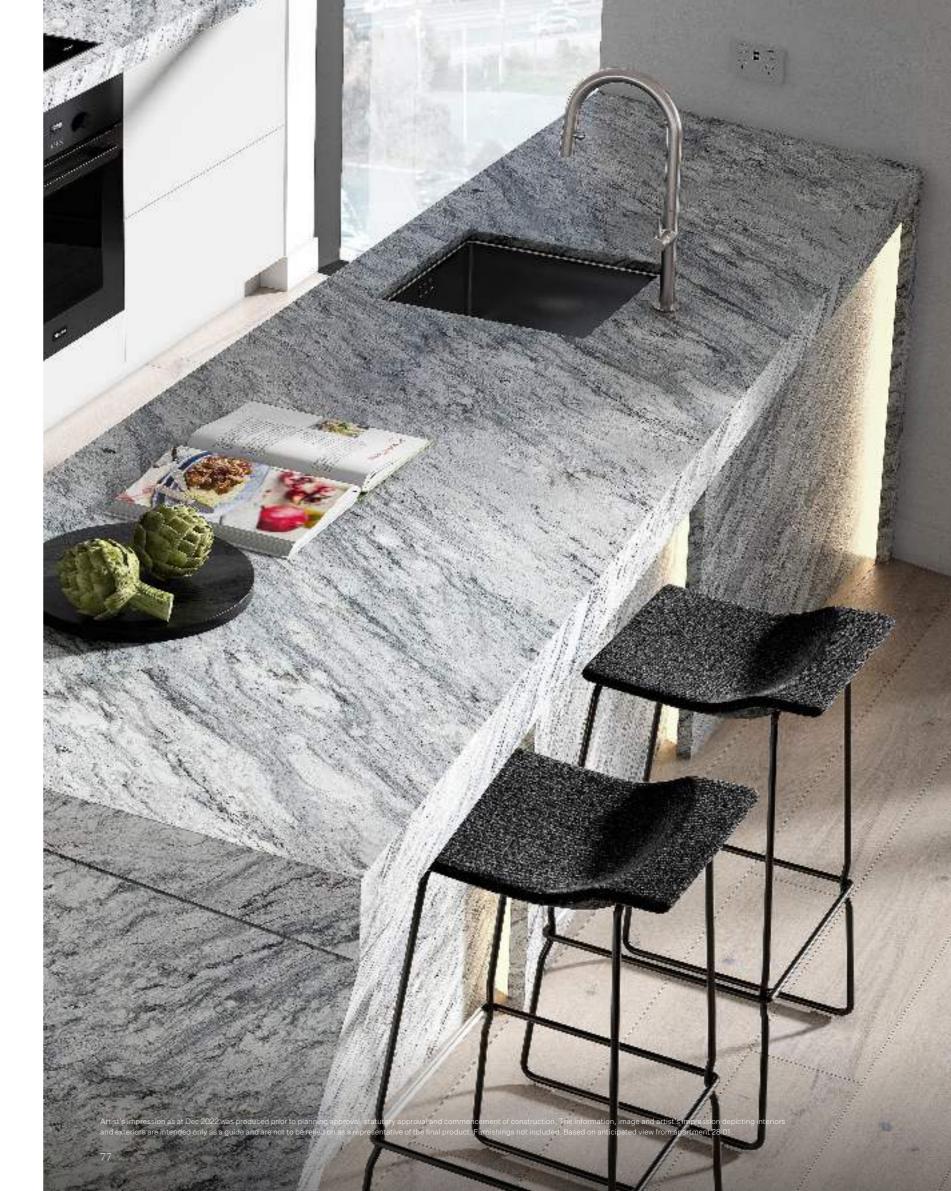

Designed for entertaining – as well as for comfort and convenience – each Trielle kitchen is highly sculptural. Anchored by a faceted stone bench fitted with soft LED lighting, the kitchen becomes another striking chapter in Trielle's diamond-inspired design story.