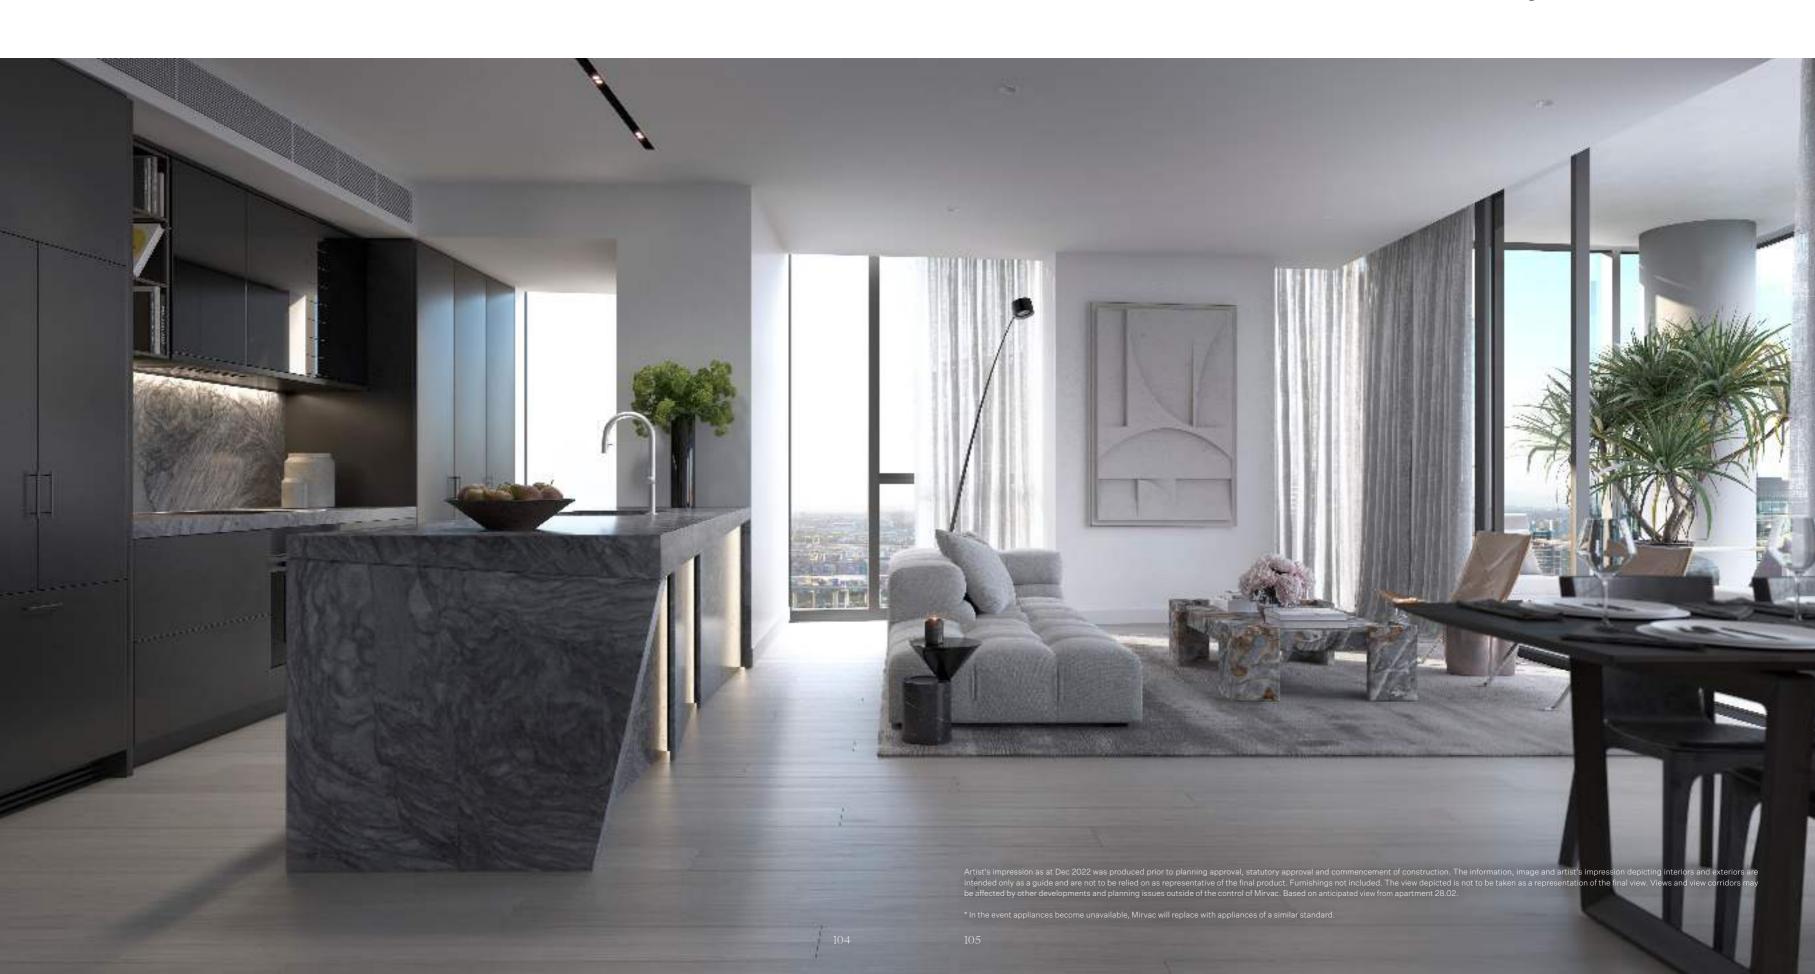

Boasting exceptional design and luxurious materials throughout, Trielle's Signature Collection offers generous, light-filled space and stunning views.

Equipped with a Miele induction cooktop, pyrolytic oven and semi-integrated dishwasher\*, Signature Collection kitchens exude elegance.

In the bathroom, a gem-like basin and rain shower create the ultimate luxury experience for everyday ablutions.

A Signature Collection residence is designed with the utmost consideration for low-maintenance living. A haven in which to celebrate life – to maximise every moment in comfort and style.