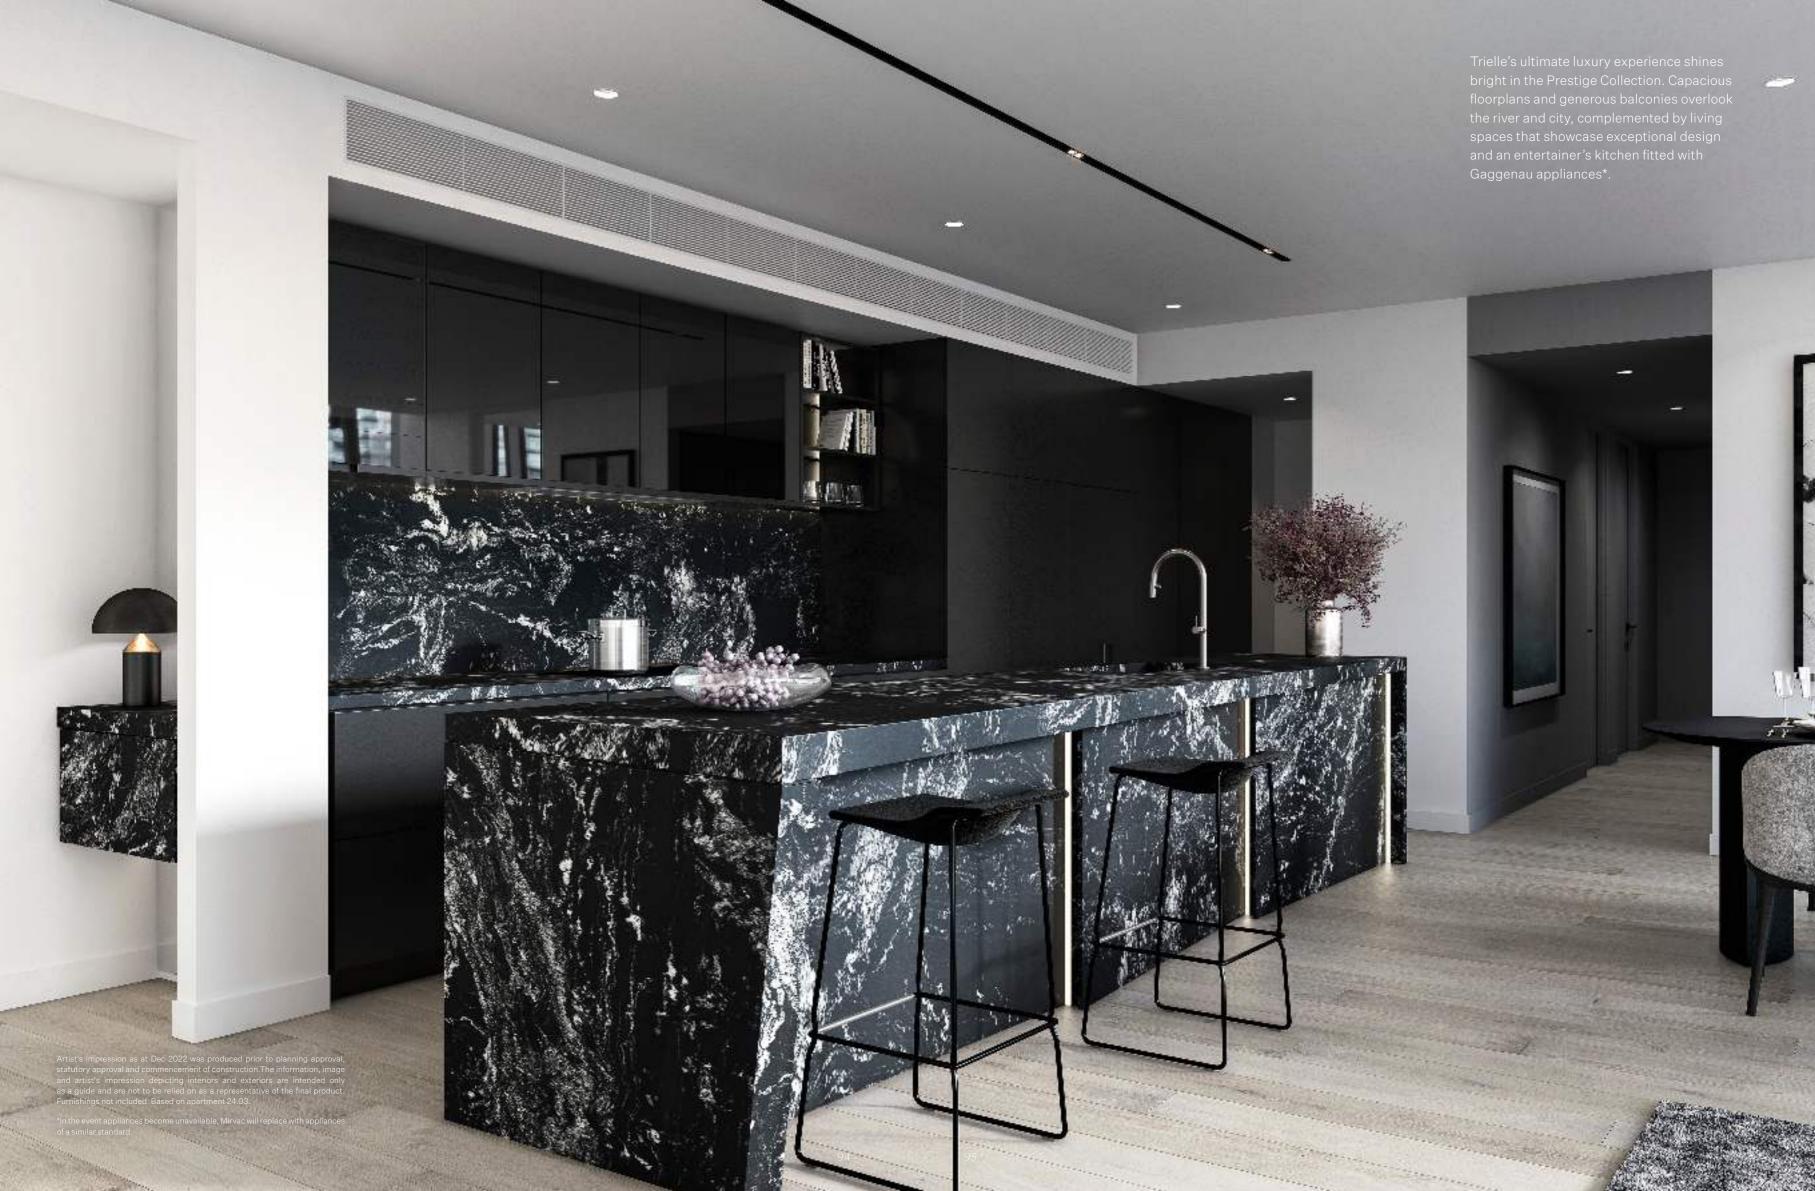

Designed for entertaining – as well as for comfort and convenience – each Trielle kitchen is highly sculptural. Anchored by a faceted stone bench fitted with soft LED lighting, the kitchen becomes another striking chapter in Trielle's diamond-inspired design story.

## Michael Wiener

Design Director, Mirvac Design

Trielle's Sub-Penthouses boast a TV unit with built-in joinery and natural stone, built in bar and feature doors for a seamless, sophisticated finish.

In the scullery, live the entertainer's dream with a steam oven, speed oven, Gaggenau coffee machine and dishwasher. Appliances by Sub-Zero, Wolf and Gaggenau, along with a Bora induction cooktop and downdraft extractor elevate the kitchen to exceptional standards.\*