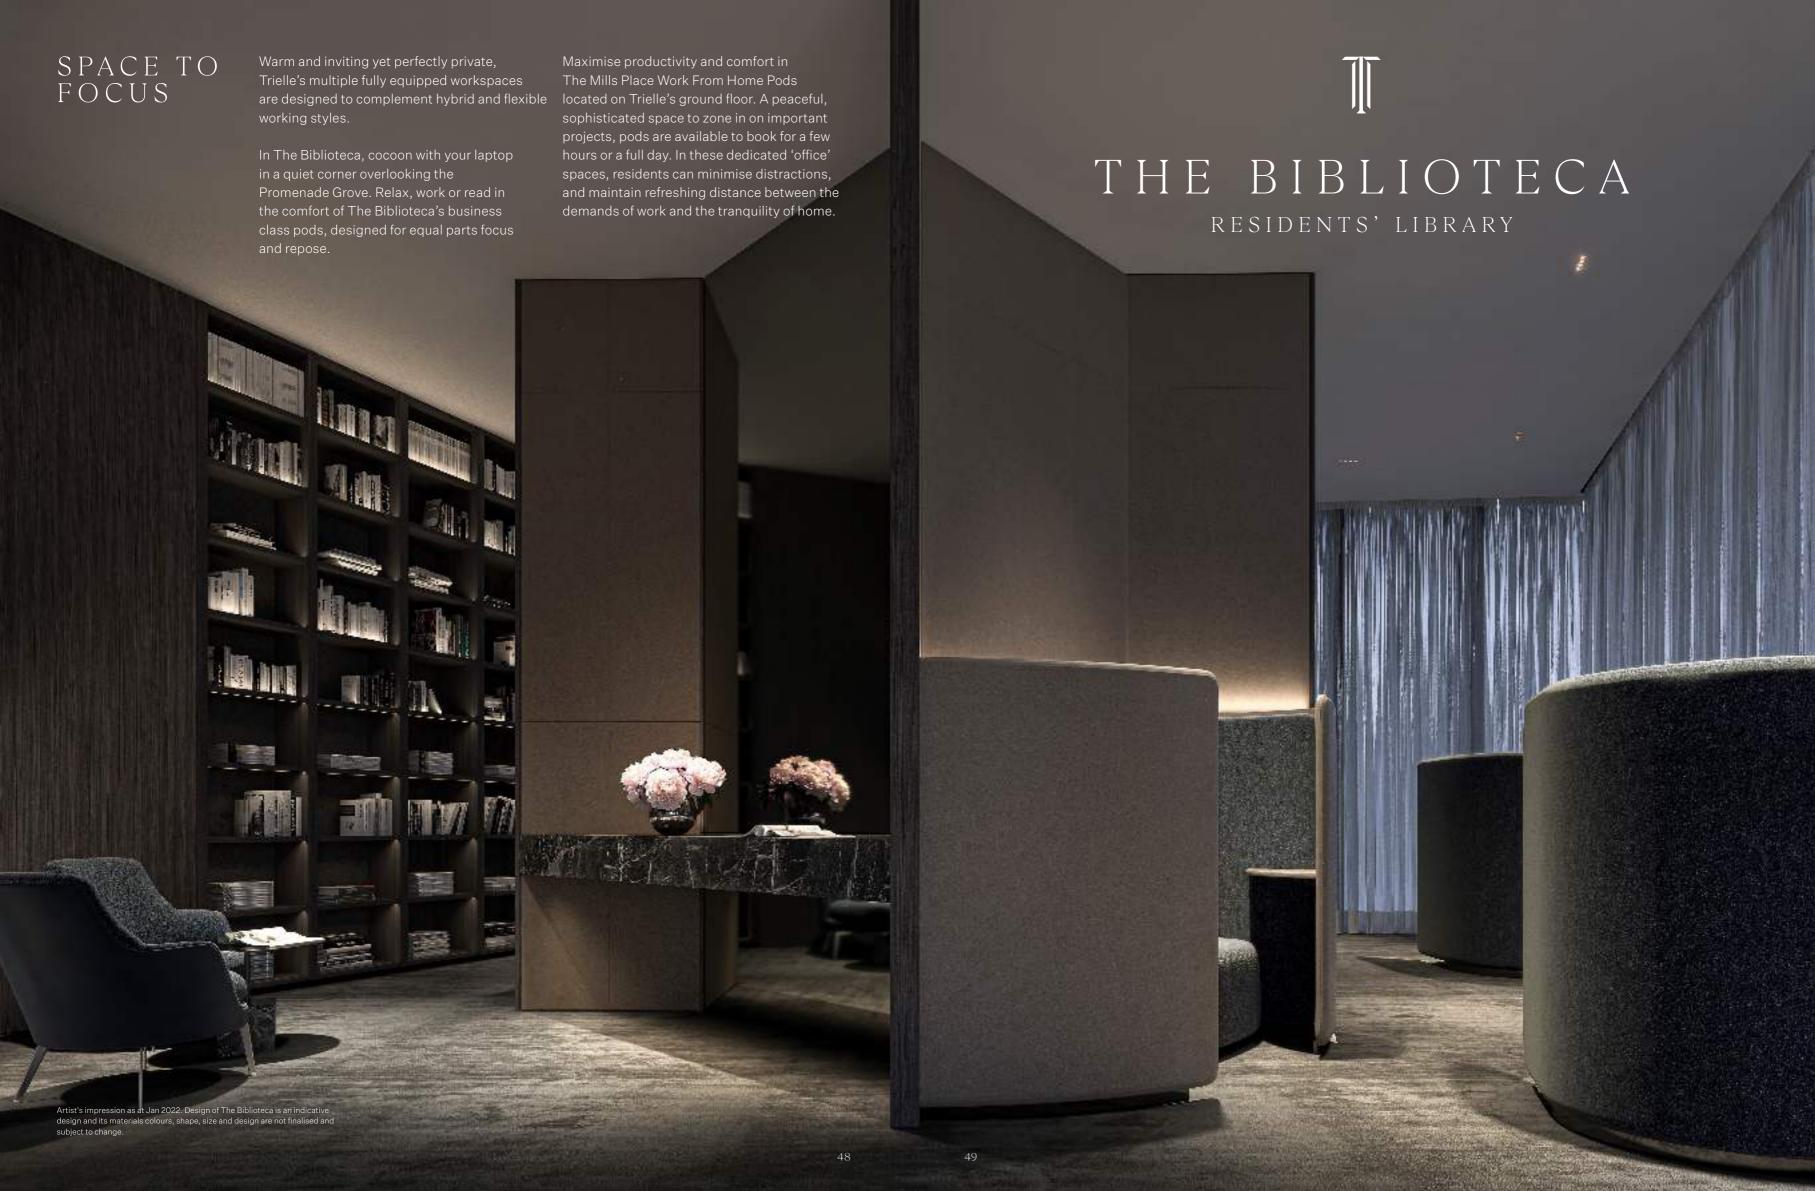

A life on the river energises, calms and inspires. From your desk, enjoy the endless benefits that a beautiful environment has on work, creativity and mindset.

Designed with ample space for modern workers – open, airy and light-filled – Trielle seamlessly integrates flexible-working features, articulated with the utmost sophistication.