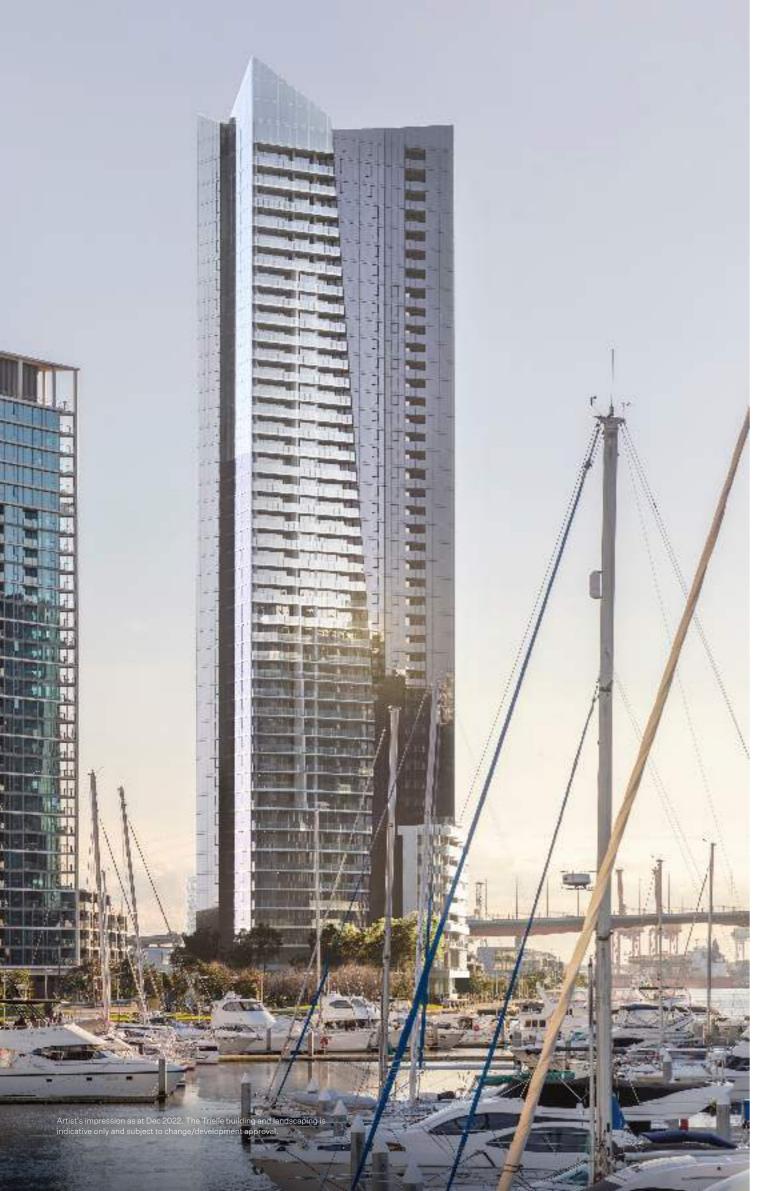

## TRACE

Trace a line from the Paris End of Collins Street to the Yarra River – here stands Trielle, a shimmering beacon on the water's edge. From its north-facing riverside position, commanding a striking view across the CBD and beyond, Trielle stands as the crowning jewel of the Yarra's Edge community and Melbourne at large.

# TRIELLE SHIMMERS IN THE LIGHT, STRIKING AND RESPLENDENT.

Trielle represents an architectural milestone for Melbourne.

Not simply for its spectacular exterior – a mesmerising jewel on the city skyline masterfully designed using distinctive, faceted glazing that reflects both the sky and shimmering river – but for the way its design story is woven through every detail. From grand aesthetic features to subtle gestures of form and function, Trielle is a sculptural masterpiece devoted to living well.