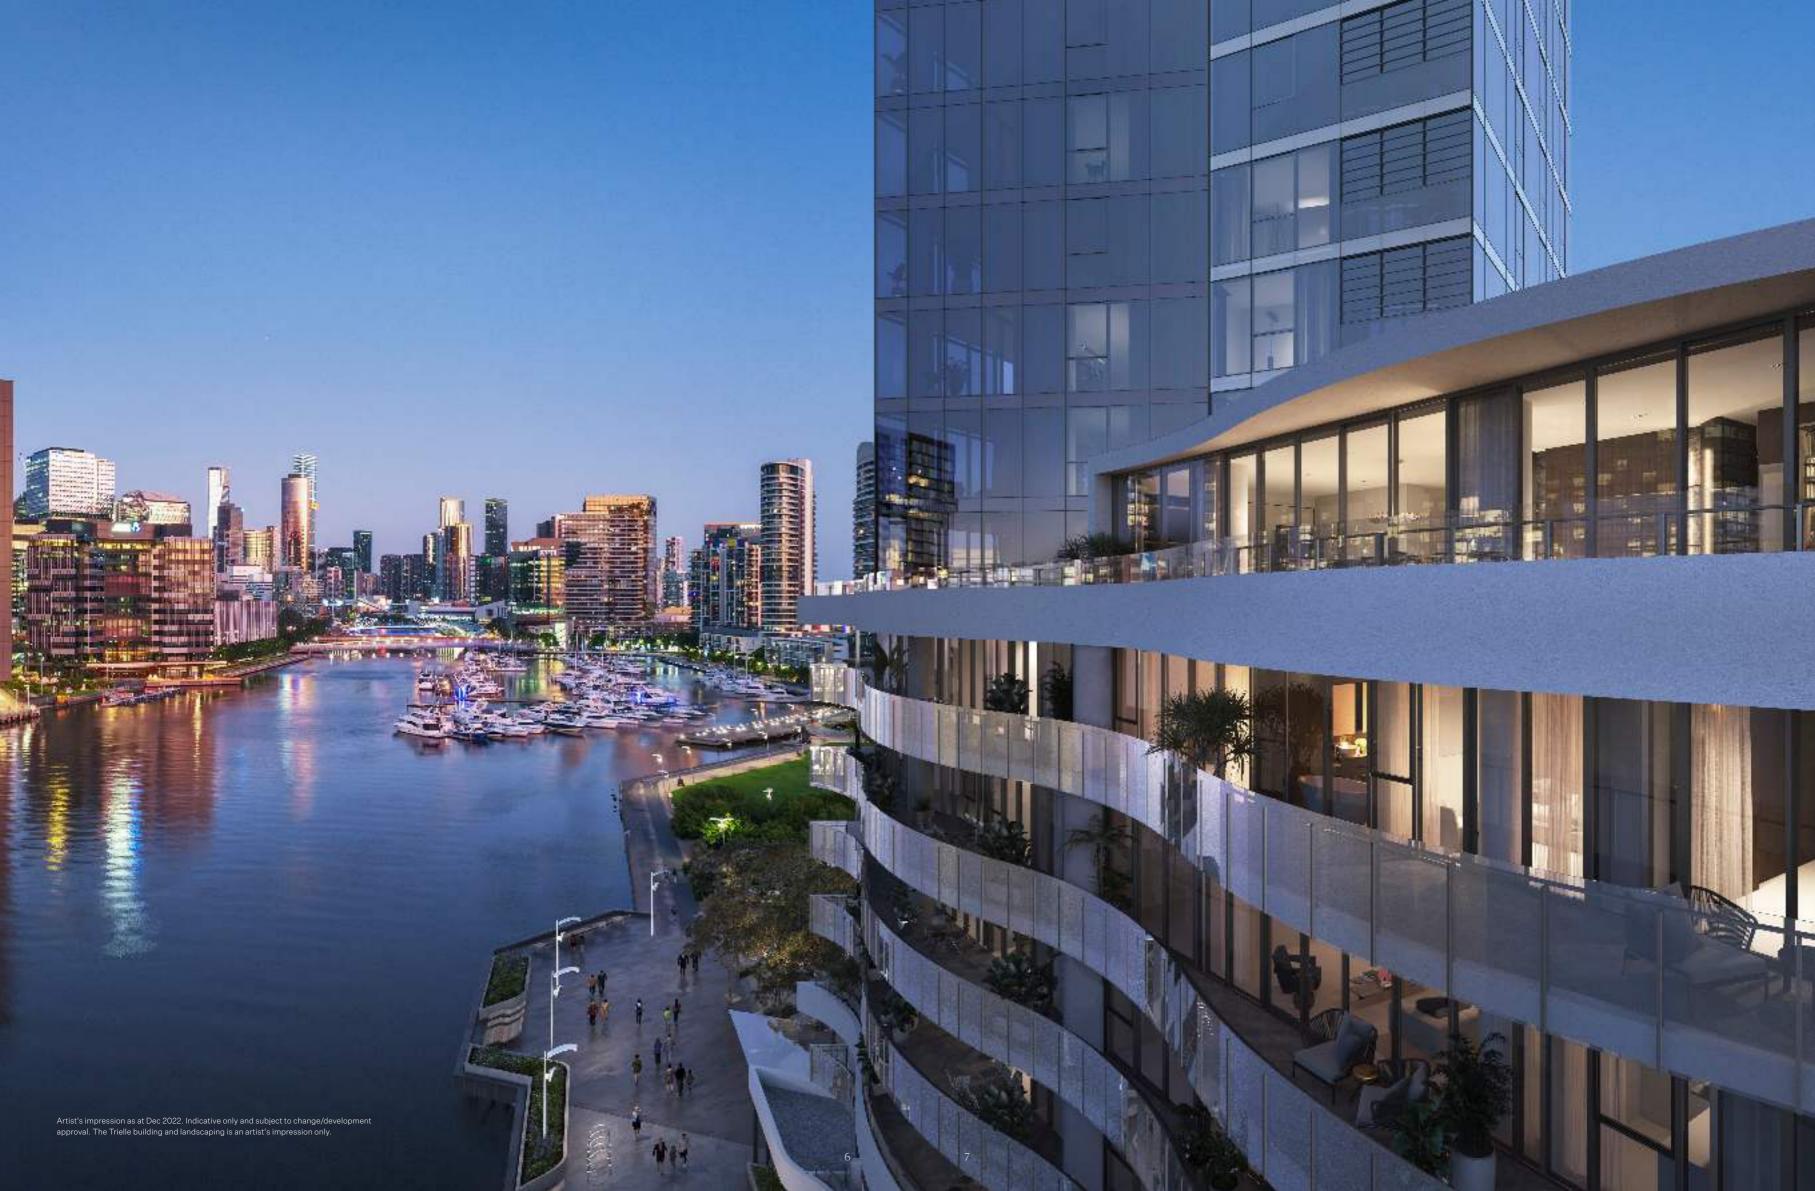

## TRACE

Trace a line from the Paris End of Collins Street to the Yarra River – here stands Trielle, a shimmering beacon on the water's edge. From its north-facing riverside position, commanding a striking view across the CBD and beyond, Trielle stands as the crowning jewel of the Yarra's Edge community and Melbourne at large.

Access to Collins Street is via Webb Bridge (pedestrian access) and Charles Grimes Bridge (vehicle access) which is approximately 1km from Trielle.

LINE

CHAPTER ONE

C I T

Positioned on the Collins Street axis, mere moments to the heart of the CBD, Trielle basks in the city's effervescence. Separated only by a short, scenic river walk, Yarra's Edge and Melbourne's vibrant CBD are two parts of a whole.

A riveting life in the heart of Melbourne, one of the world's most vibrant, exciting and culturally rich cities. Trielle is a luxurious base from which to absorb the city's finest features.

Enjoy a leisurely walk along the river towards the CBD's vibrant cafes, laneways and the allure of Collins Street's Paris End shopping. No stroll is complete without several stops to eat, drink and indulge. Home to a globally renowned culinary scene, Melbourne's city centre teems with incredible restaurants, wine bars and lively rooftops.