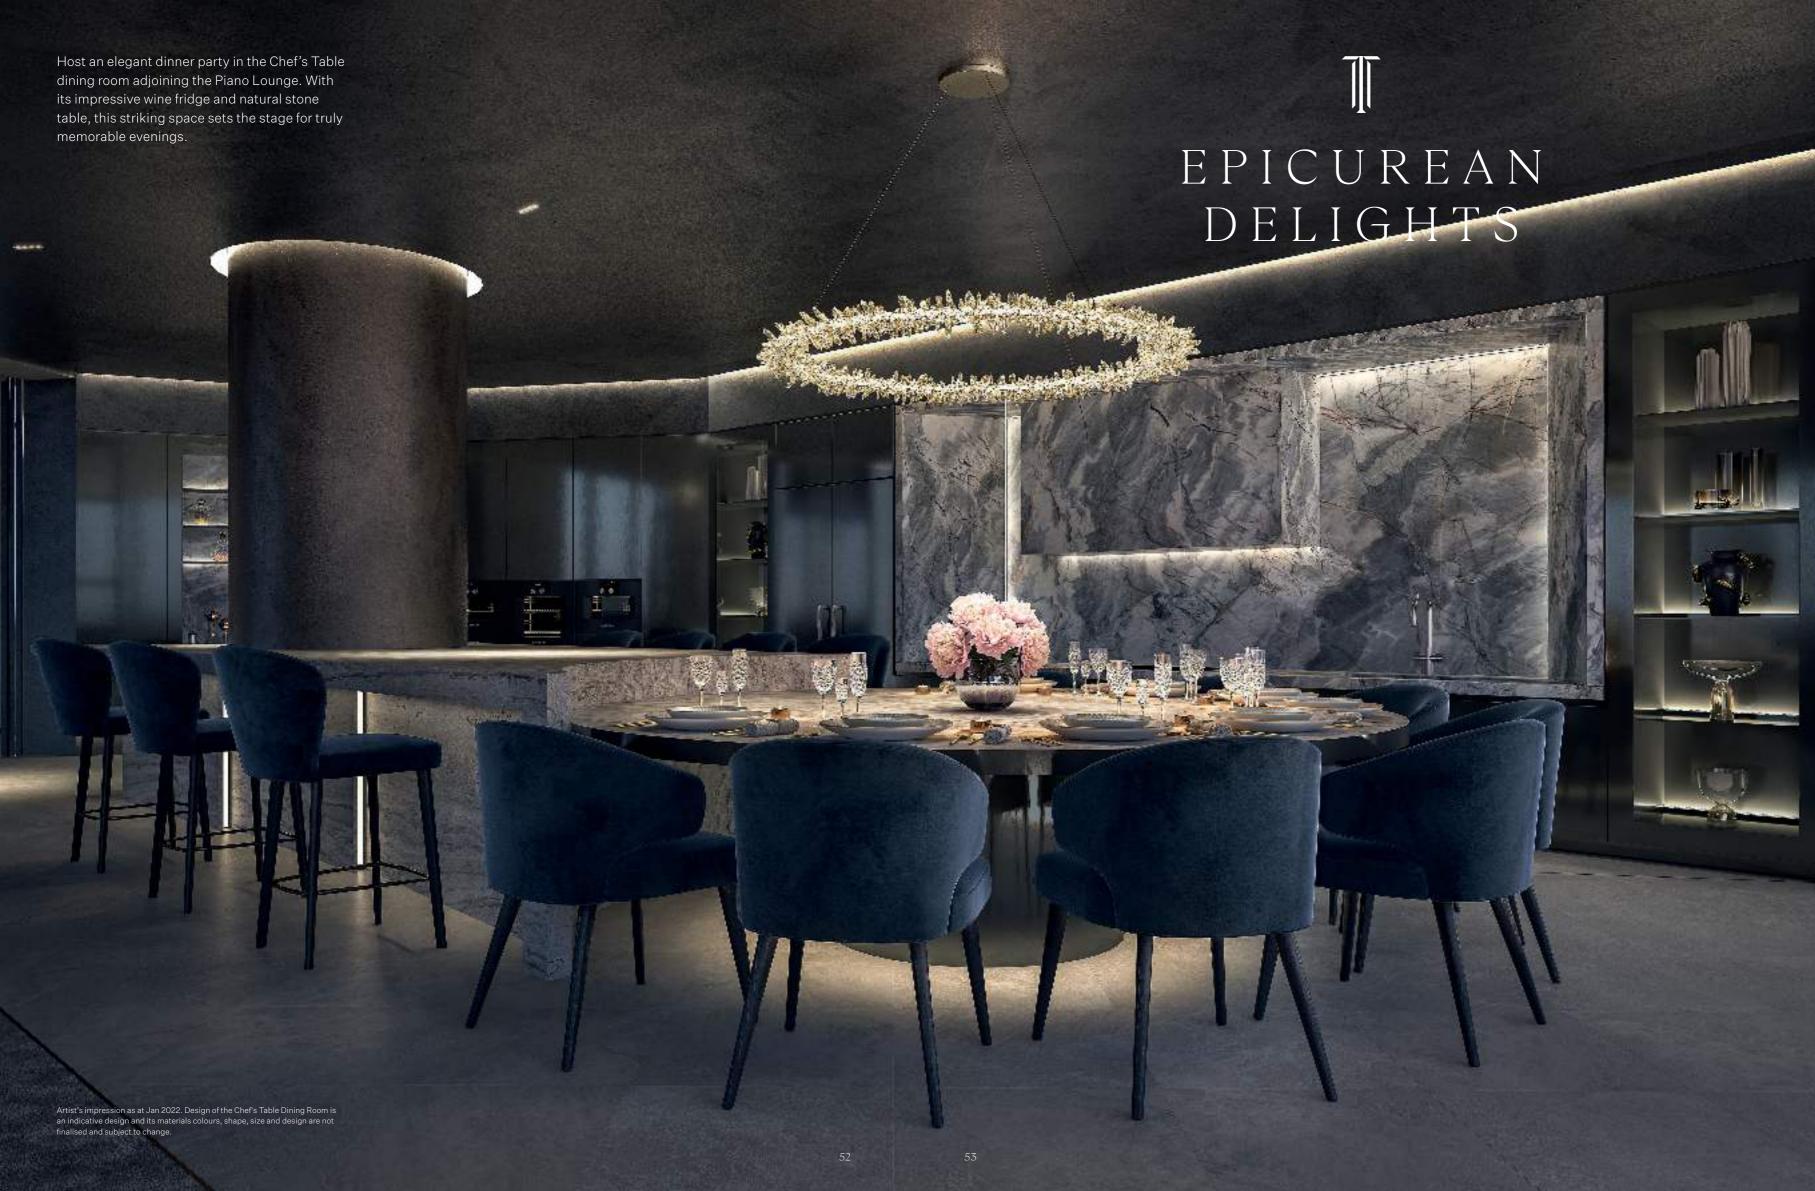

#### RELAX, PLAY, ENTERTAIN AND UNWIND

Complementing Trielle's community-oriented spaces, gather with friends and neighbours in the games room and sports lounge, equipped with pool and game tables.

A teppanyaki bar provides the perfect Friday night feast – and entertainment. The ideal way to impress guests without lifting a finger.