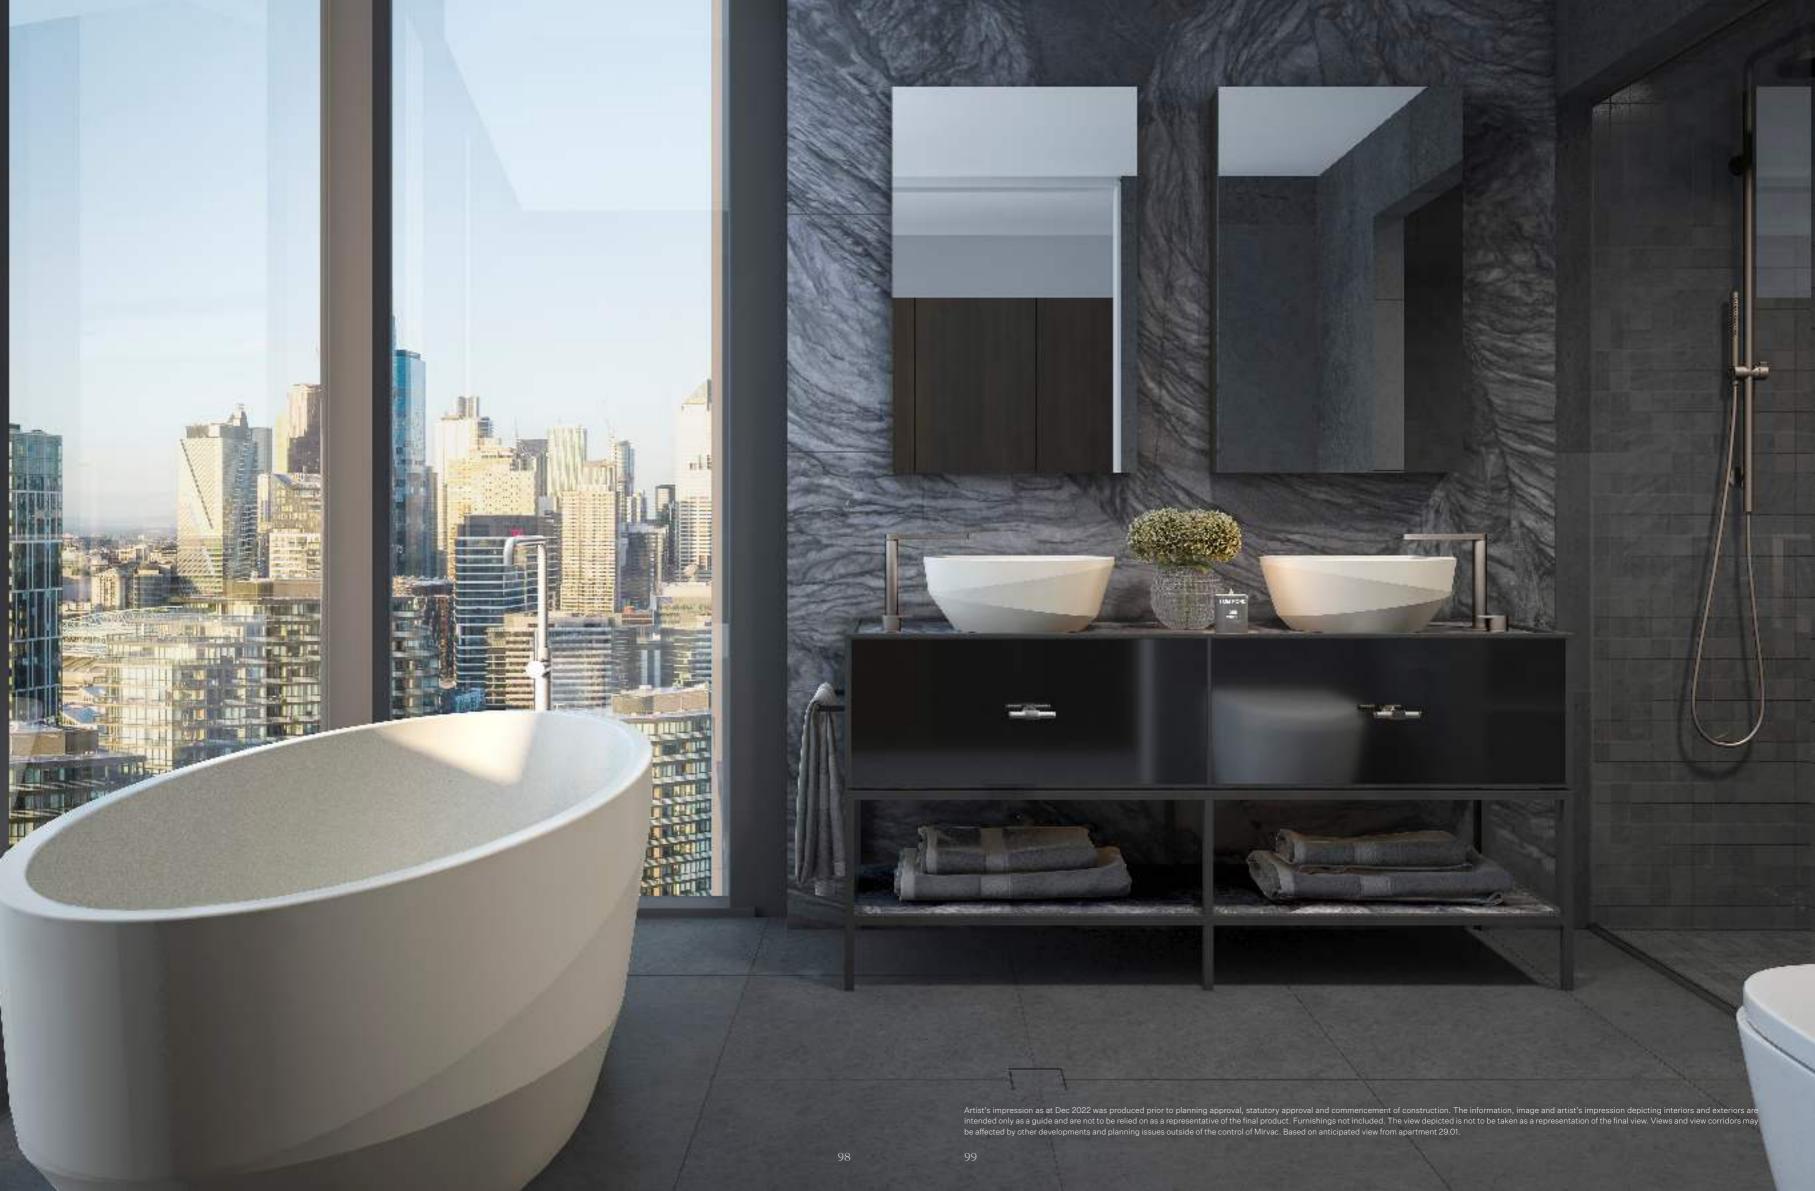

IMBUED WITH WARMTH AND SOPHISTICATION, TRIELLE RESIDENCES BOAST AN INNATE SENSE OF HOME.

In the bathrooms, Trielle's signature faceted bathtub commands attention. Custom designed and made from stone, the sculptural bathtub and basins speak to Trielle's precious jewel-like quality.

## EXUDING THE STYLE AND QUALITY OF A 6-STAR HOTEL, TRIELLE BATHROOMS REPRESENT ULTIMATE LUXURY.

Fluted shower screens, heated towel rails, a freestanding jewel-like bath and natural stone benchtops create a sanctuary-like experience in the bathroom. A tranquil space reminiscent of the world's most luxurious hotels.