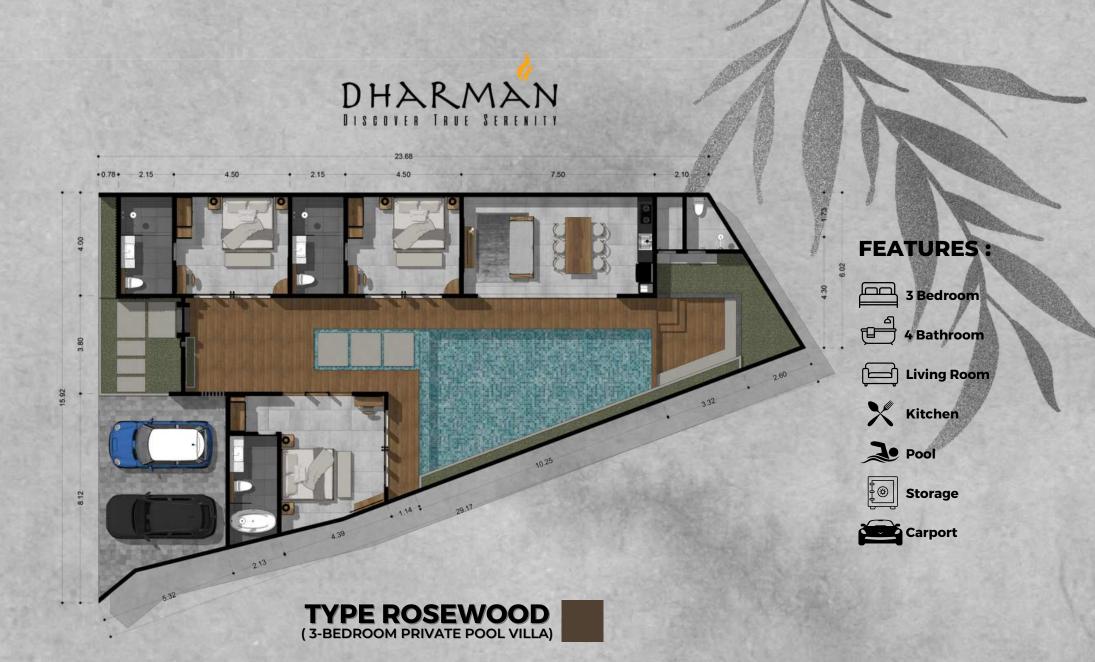

tisite projects done, we aim to strive for excellence and continue to be a developer that provides satisfaction to our clients.





## **Our Previous Projects**













## **Our Previous Projects**





























## FEATURES:













## TYPE WALNUT (2-BEDROOM PRIVATE POOL VILLA)



# **EXPERIENCE CULINARY DELIGHT** Your Kitchen Oasis Awaits. The design picture shown is for illustration purposes only. It may not be an exact contract and could be vary due to agreed adjustment based on the actual condition



## DISCOVER SERENITY Plunge into the Peaceful Retreat of Our Pool. DHARMAN DISCOVER TRUE SERENTY The design picture shown is for illustration purposes only. It may not be an exact contract and could be vary due to agreed adjustment based on the actual condition





# **EPICUREAN RETREAT** Where Delicious Creations Come to Life. DHARMAN DISCOVER TRUE SERENTI The design picture shown is for illustration purposes only. It may not be an exact contract and could be vary due to agreed adjustment based on the actual condition





## **SPECIFICATION**

## **FLOOR**



- Roman granite tile 60 x 60 floor in living room, kitchen, and with natural stone looks
- · High quality natural stone
- · High quality ulin wood floor at pool deck area

WALL



- · High quality motives tile in kitchen & bathroom
- Local natural stone applied on exterior area

**CEILING** 



- · High quality Lambersering application for ceiling
- · Moisture resistant plaster board

ROOF



· Steel trust structure with concrete roof

**ELECTRICITY** 



4.400 VA

## WINDOW



- Solid woo