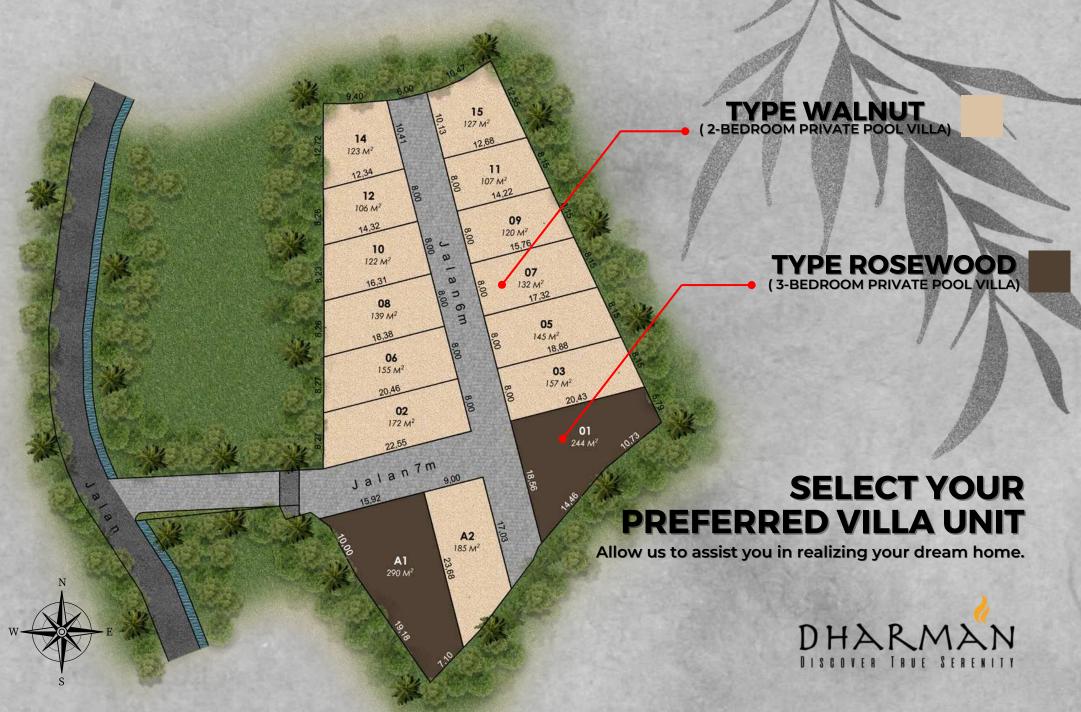

## CLAIM YOUR SLICE OF PARADISE

Luxury Villa Living Redefined in the Heart of Canggu's Dynamic Atmosphere.



About The Developer

## Who We Are

PT Aditya Sentana Bali has been operating for more than 12 years, passionately serving clients in the real estate and property industry. The company has consistently secured development projects every year, ranging from residential, townhouse, villa, and shophouse developments. With 50 multisite projects done, we aim to strive for excellence and continue to be a developer that provides satisfaction to our clients.





## **Our Previous Projects**













## **Our Previous Projects**





























## FEATURES:













## TYPE WALNUT (2-BEDROOM PRIVATE POOL VILLA)



# **EXPERIENCE CULINARY DELIGHT** Your Kitchen Oasis Awaits. The design picture shown is for illustration purposes only. It may not be an exact contract and could be vary due to agreed adjustment based on the actual condition



## DISCOVER SERENITY Plunge into the Peaceful Retreat of Our Pool. DHARMAN DISCOVER TRUE SERENTY The design picture shown is for illustration purposes only. It may not be an exact contract and could be vary due to agreed adjustment based on the actual condition





# **EPICUREAN RETREAT** Where Delicious Creations Come to Life. DHARMAN DISCOVER TRUE SERENTI The design picture shown is for illustration purposes only. It may not be an exact contract and could be vary due to agreed a