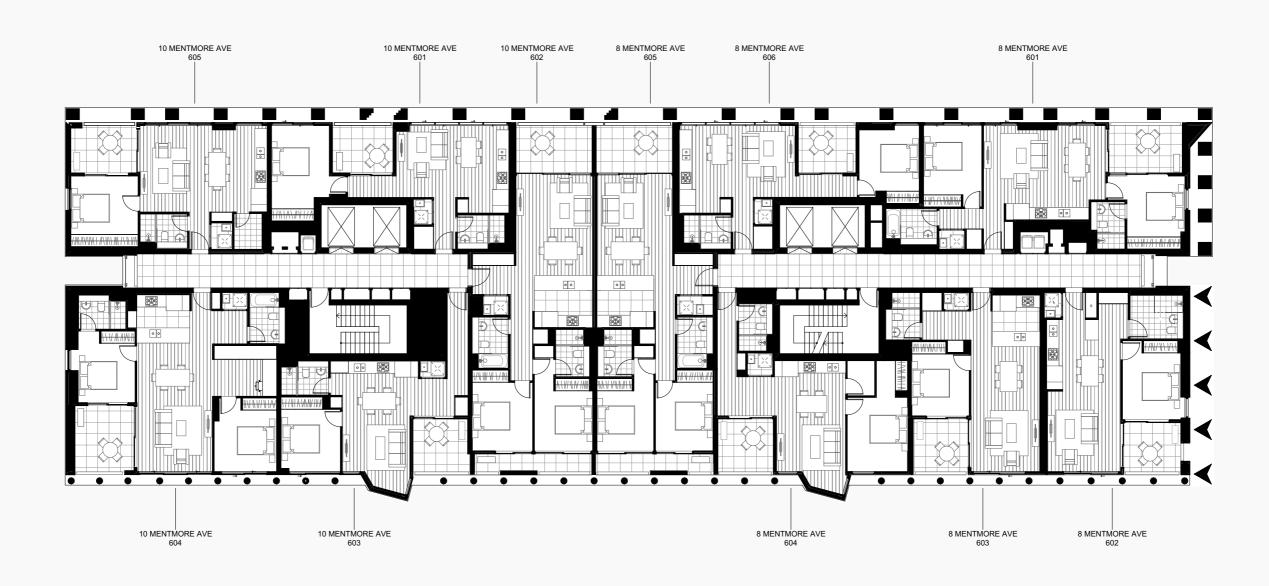

structures, configurations and ratios of different configurations, tile set-outs, areas, fittings, finishes and specifications are approximate only and subject to change without notice in accordance with the provision of the Contract for Sale or where required for compliance, planning, building regulations, other law or for any other reason. The furniture is not with any sale unless otherwise disclosed in the Contract for Sale. Prospective purchasers must make and only rely on their own professional advice in all respects. The vendor makes no representations or warranties by providing this indicative floor plan in connection with any aspect of the apartment including its layout, dimensions, specifications and fittings. Prepared November 2022, V1.