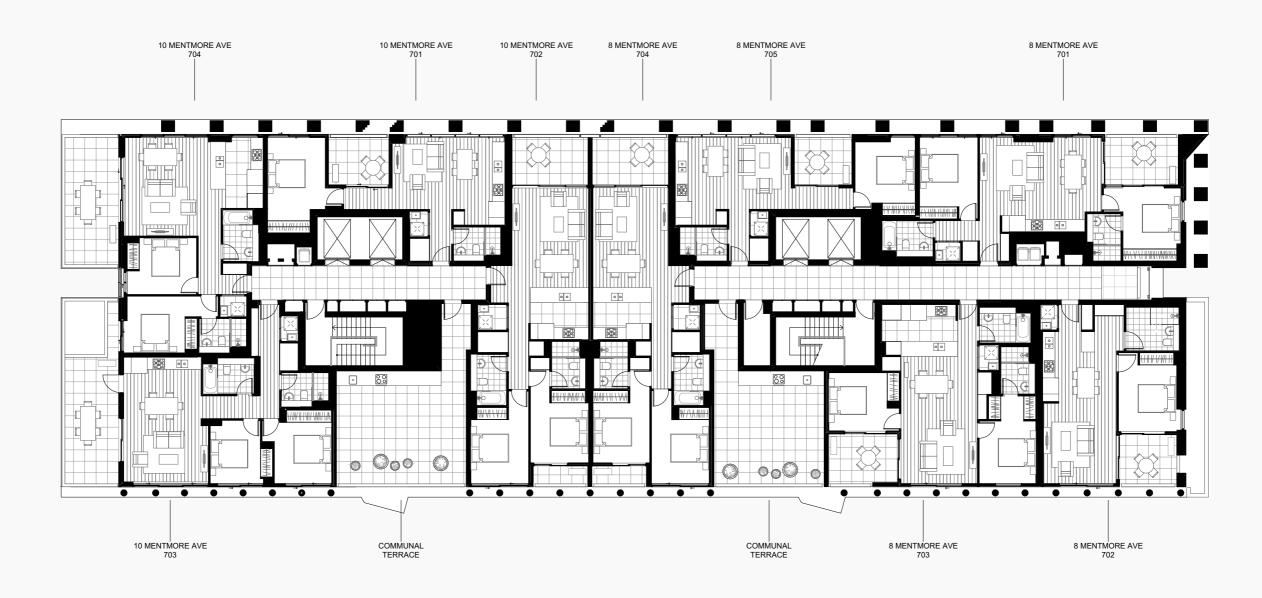

configurations and ratios of different configurations, tile set-outs, areas, fittings, finishes and specifications are approximate only and subject to change without notice in accordance with the provision of the Contract for Sale or where required for compliance, planning, building regulations, other law or for any other reason. The furniture is not with any sale unless otherwise disclosed in the Contract for Sale. Prospective purchasers must make and only rely on their own professional advice in all respects. The vendor makes no representations or warranties by providing this indicative floor plan in connection with any aspect of the apartment including its layout, dimensions, specifications and fittings. Prepared November 2022, V1.