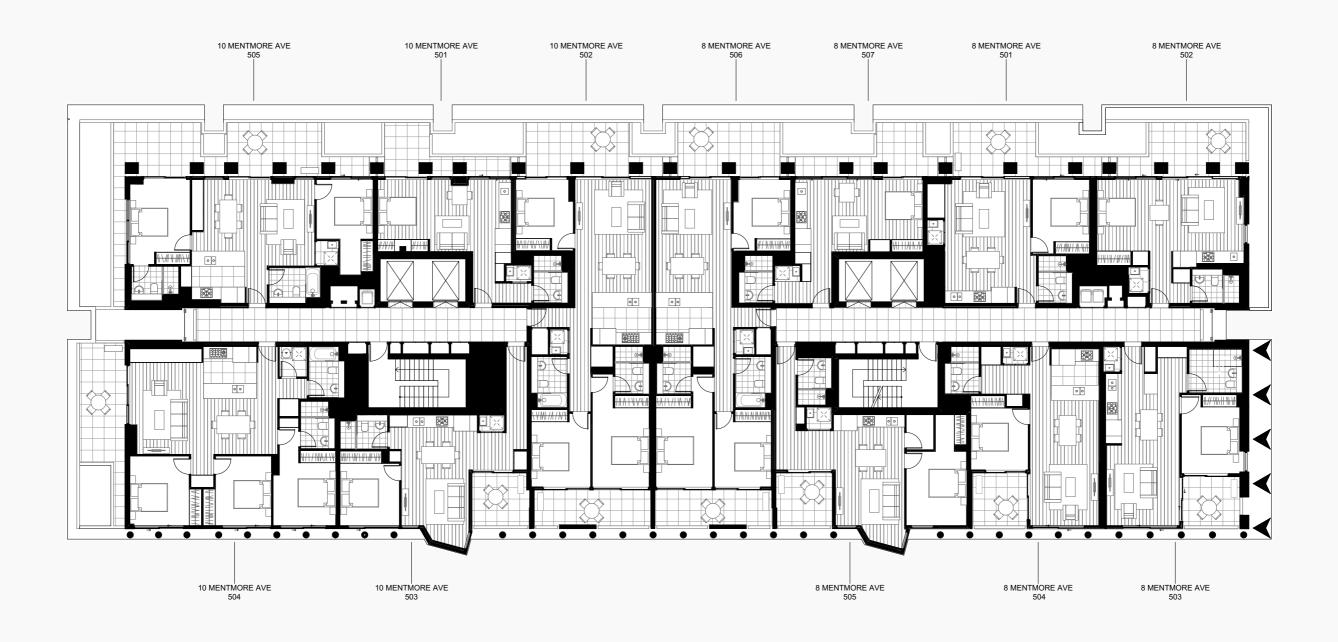

, diagrams, structures, configurations and ratios of different configurations, tile set-outs, areas, fittings, finishes and specifications are approximate only and subject to change without notice in accordance with the provision of the Contract for Sale or where required for compliance, planning, building regulations, other law or for any other reason. The furniture is not with any sale unless otherwise disclosed in the Contract for Sale. Prospective purchasers must make and only rely on their own professional advice in all respects. The vendor makes no representations or warranties by providing this indicative floor plan in connection with any aspect of the apartment including its layout, dimensions, specifications and fittings. Prepared November 2022, V1.