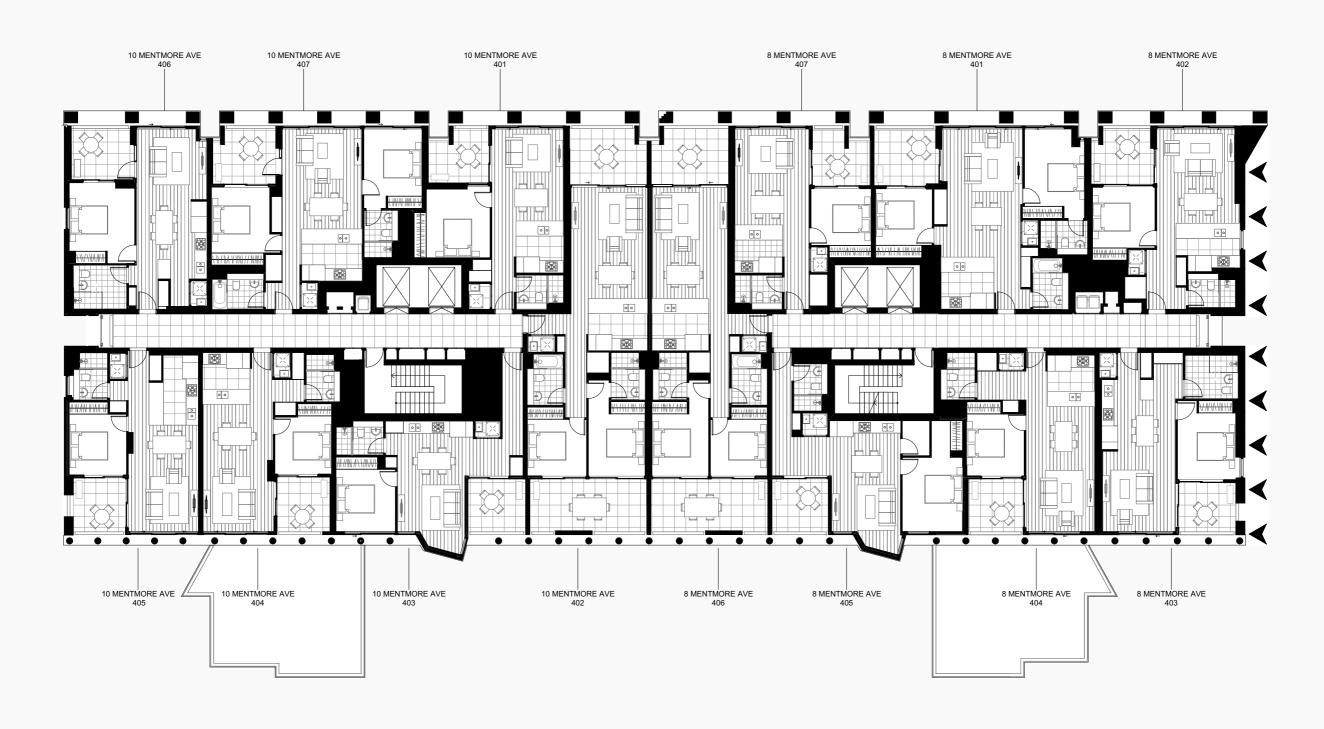

#### THEROTHSCHILD.COM.AU / 1300 219 453

Disclaimer: These are preliminary, indicative floor plans not drawn to scale and are subject to planning and other approvals. Please note that these floor plans were produced prior to completion of construction. Any measurements shown are calculated in accordance with the relevant method of measurement required by the Strata Schemes Development Act 2015. Location and extent of solid façade elements, columns, apartment dimensions, floor and apartment layouts, levels, designs, diagrams, structures, configurations and ratios of different configurations, tile set-outs, areas, fittings, finishes and specifications are approximate only and subject to change without notice in accordance with the provision of the Contract for Sale or where required for compliance, planning, building regulations, other law or for any other reason. The furniture is not with any sale unless otherwise disclosed in the Contract for Sale. Prospective purchasers must make and only rely on their own professional advice in all respects. The vendor makes no representations or warranties by providing this indicative floor plan in connection with any aspect of the apartment including its layout, dimensions, specifications and fittings. Prepared November 2022, V1.