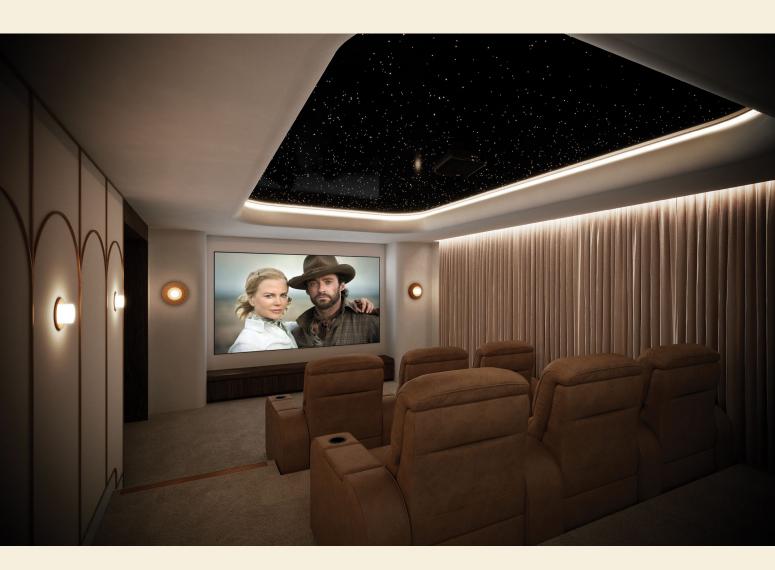

## Switch on to switch off.

There's no better way to experience entertainment than in a high-quality, soundproof cinema room. Enjoy true comfort on soft, reclining chairs, and dim the lights to reveal a glistening starry night sky above you. Seating 10 people comfortably, surround yourself with family and friends and feel free to connect your personal device to cast your favourite movies and TV shows.