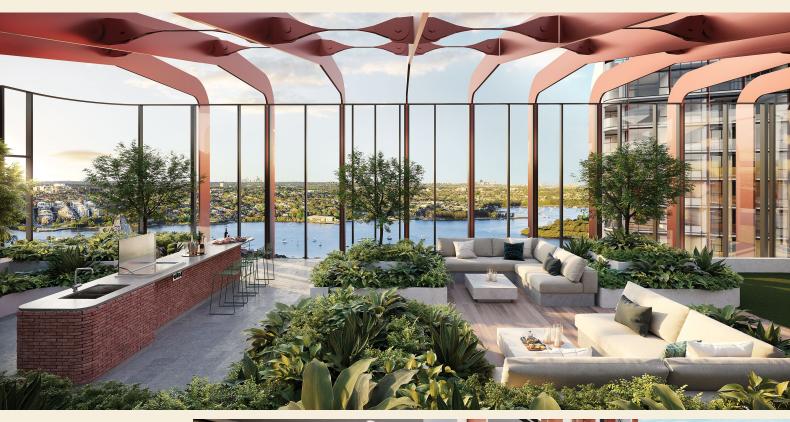

A vibrant, expansive pocket. Designed to be a lush, green retreat in the open air, the rooftop provides stunning panoramic views to be enjoyed alone, or while entertaining. Featuring areas designed for lounging, dining and barbecuing, there's more than just an extraordinary view. Socialise and take in the landscape on a communal table, or even use as your workspace to brighten the day.