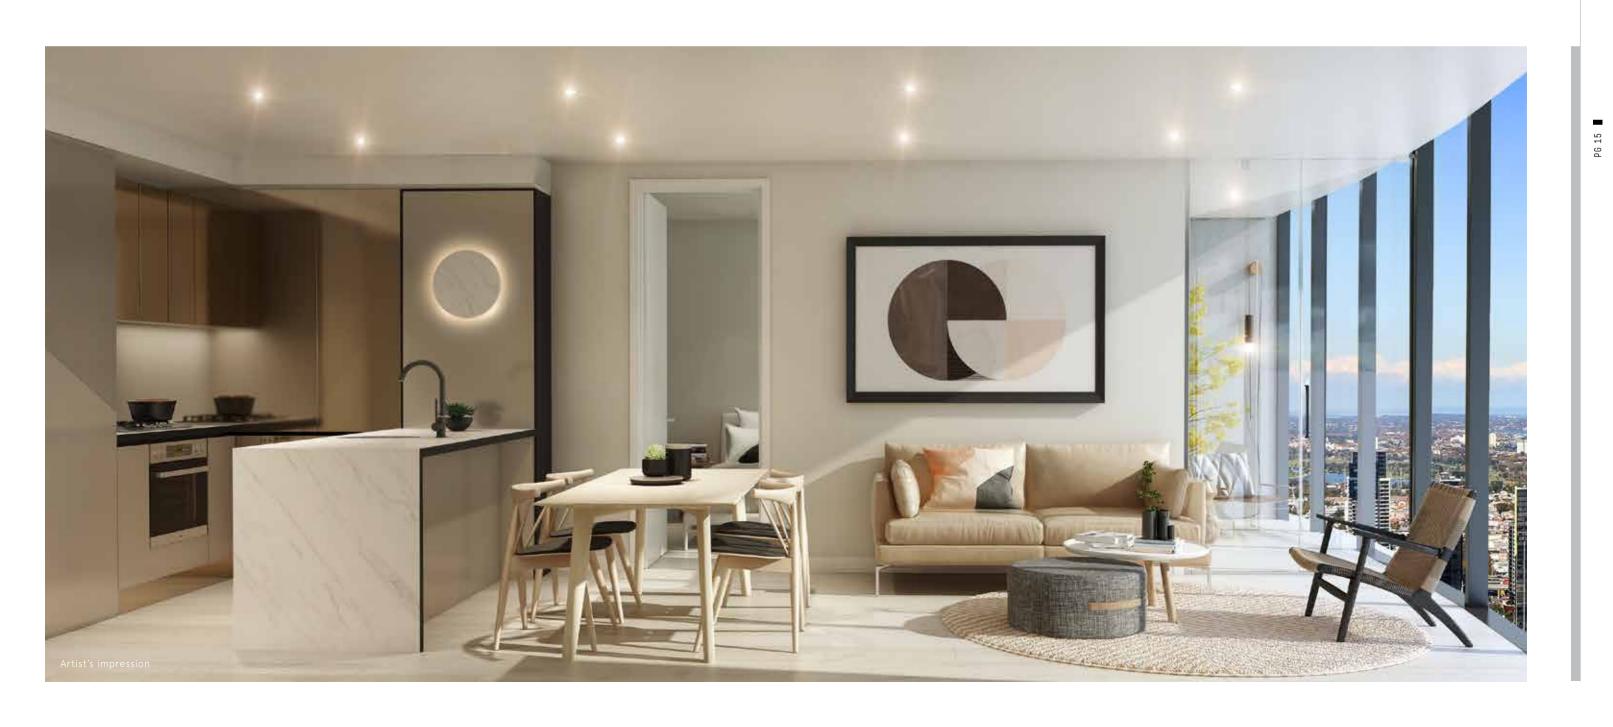

## INTERIOR PALETTES

Choose from the deep, rich tones of chocolate, or the subtle, warm tones of honey for your interior colour scheme. Floor-to-ceiling glass delivers expansive views at every opportunity and customised lighting pieces adds an extra flair. Floor coverings move from the warmth of timber floorboards to soft wool carpets for extra luxury. Make your home your sanctuary, with a look that suits your lifestyle.

## RICH LIVING SPACES

Black metal details contrast against the elegance of metallic 2pac joinery, with timber flooring and open plan design to accommodate luxury urban living. In the kitchen, stone benchtops are set against your choice of coloured stone and mirrored splashbacks that reflect the spaciousness of sweeping city views.