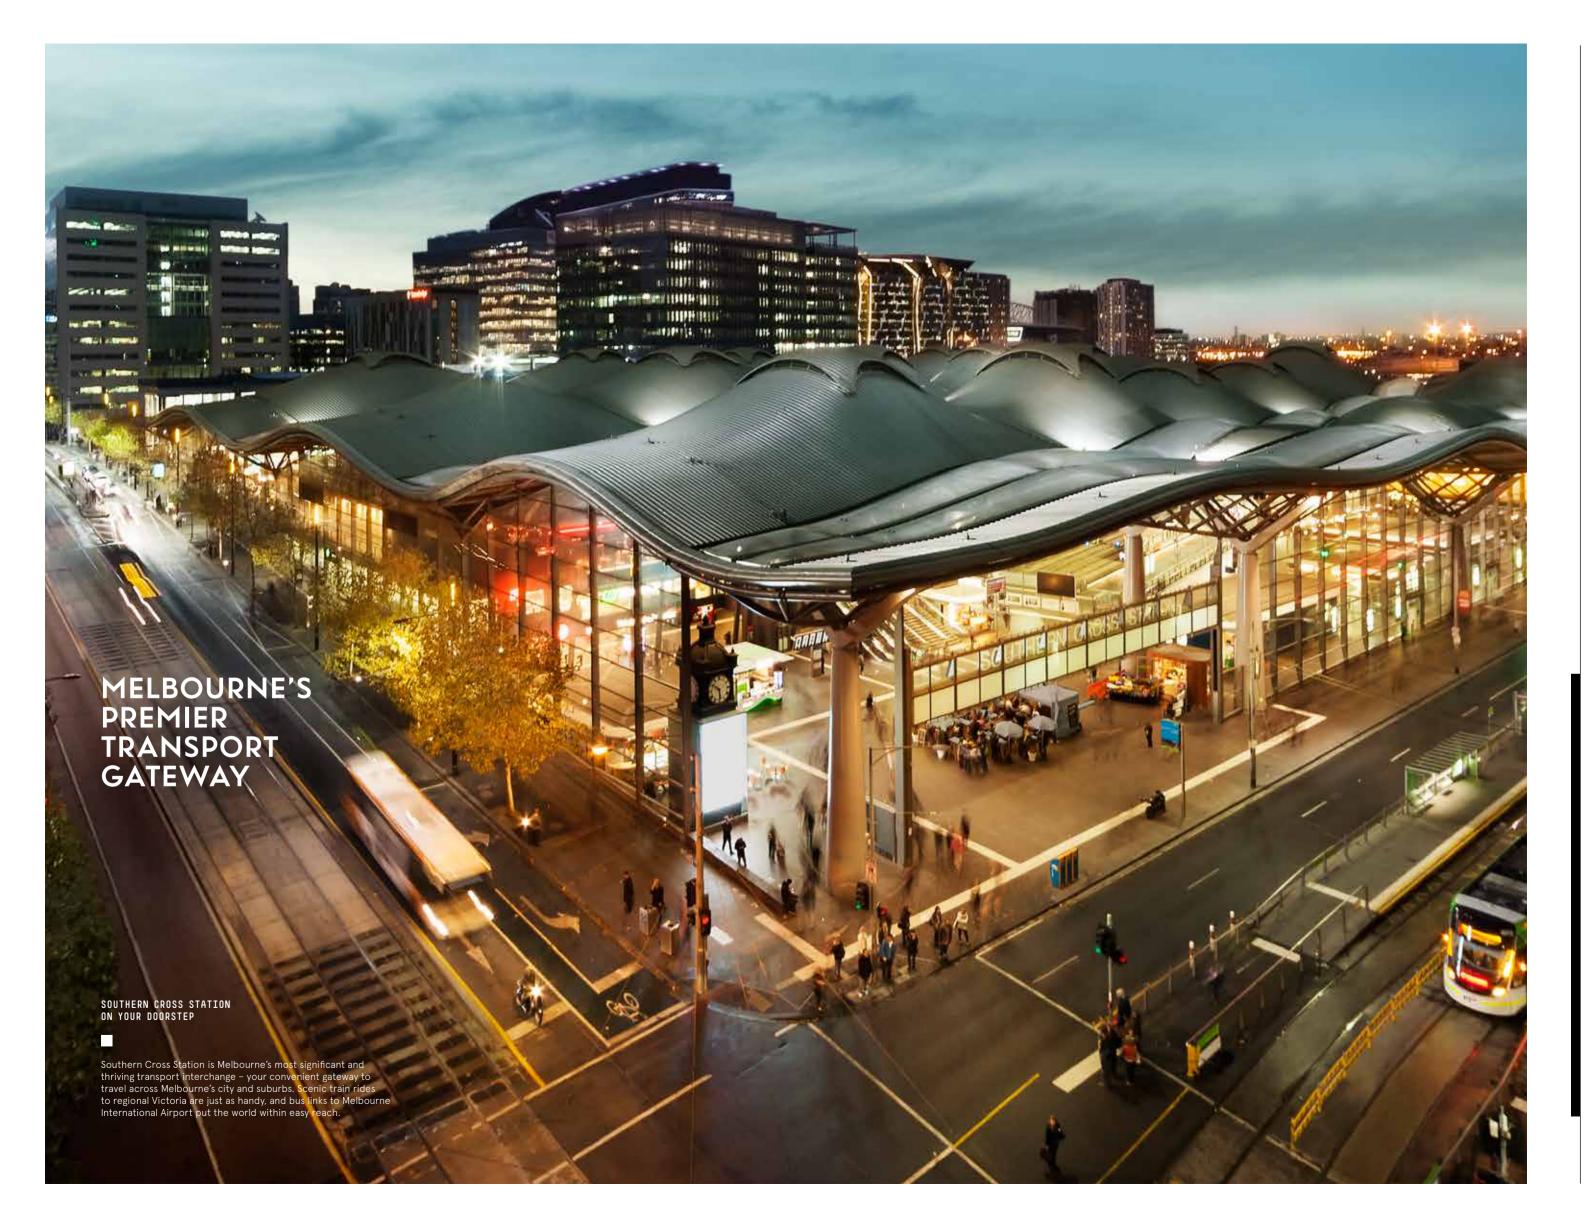

## INTERNATIONAL LIFESTYLE DESTINATION

800M > ETIHAD SPORTS STADIUM

This spectacular stadium is the only Southern Hemisphere football stadium with a completely retractable roof. From Australian Rules Football to soccer, speedway, rugby, cricket and internationally-renowned musical superstars – you can see it all, rain or shine.