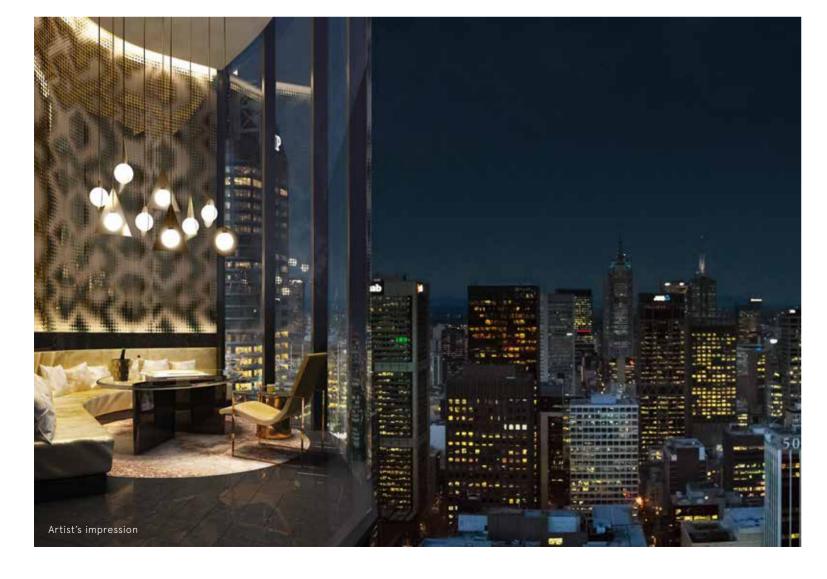

## PREMIER LOUNGE LEVEL 46

In this premium zone of Premier Tower, you'll enjoy exclusive access to private facilities, including bars, dining areas, theatre, games and lounges. You'll feel at home in this impressive space, with exquisite views that take in the best of Melbourne's vast skyline.

## PREMIER CLUB LEVEL 76

This exclusive area is for Premier Tower residents on level 48 and above, to access in indulgent style, with lounge areas, private dining and exclusive entertaining. The design innovation of rotating seating pods allows you to sit back and enjoy the city views from all angles, with built-in speakers for immersive surround sound enjoyment and connectivity to your technology.