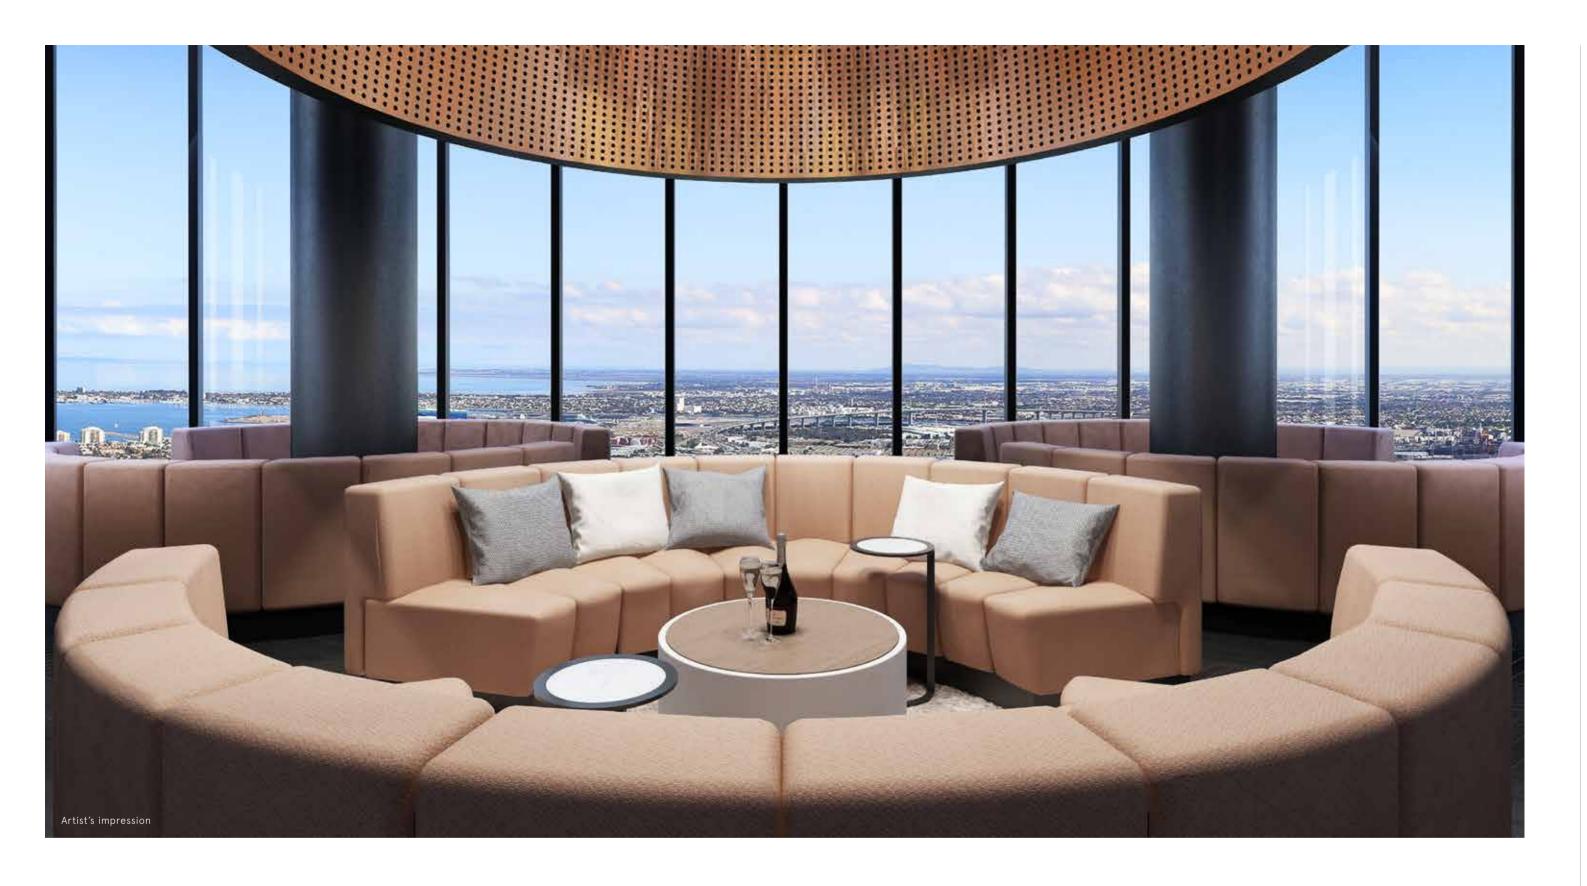

## PREMIER CLUB LEVEL 76

This exclusive area is for Premier Tower residents on level 48 and above, to access in indulgent style, with lounge areas, private dining and exclusive entertaining. The design innovation of rotating seating pods allows you to sit back and enjoy the city views from all angles, with built-in speakers for immersive surround sound enjoyment and connectivity to your technology.