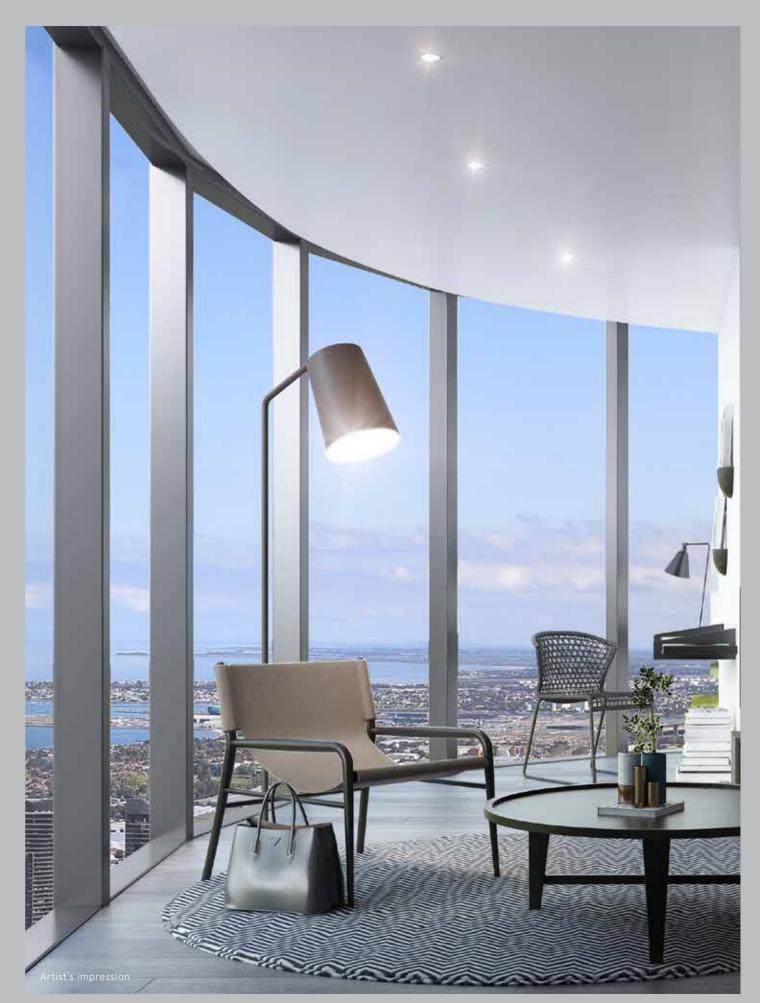

## INTERIOR PALETTES

Choose from the deep, rich tones of chocolate, or the subtle, warm tones of honey for your interior colour scheme. Floor-to-ceiling glass delivers expansive views at every opportunity and customised lighting pieces adds an extra flair. Floor coverings move from the warmth of timber floorboards to soft wool carpets for extra luxury. Make your home your sanctuary, with a look that suits your lifestyle.

## RICH LIVING SPACES

Black metal details contrast against the elegance of metallic 2pac joinery, with timber flooring and open plan design to accommodate luxury urban living. In the kitchen, stone benchtops are set against your choice of coloured stone and mirrored splashbacks that reflect the spaciousness of sweeping city views.