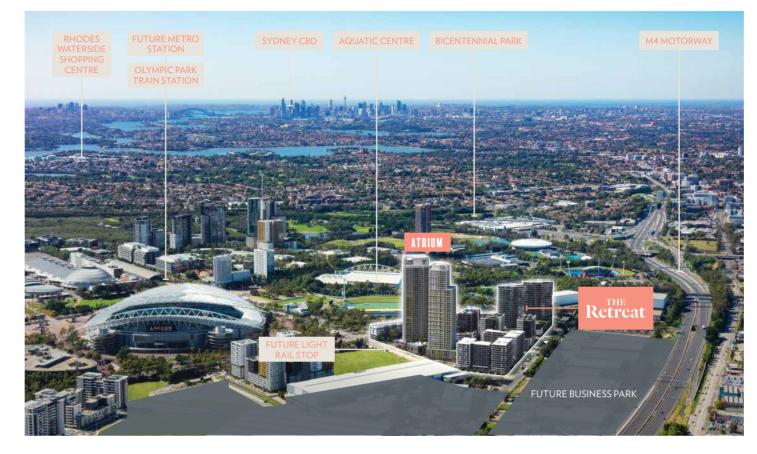

# **CONNECTION AND CONVENIENCE**

650m to Olympic Park train station

7km to Parramatta CBD

notice. Developer: Karimbla Properties (No. 51) Pty Limited ABN 92 168 601 2 Builder: Karimbla Constructions Services (NSW) Pty Limited ACN 152 212 80

650m to the future Sydney Metro West station

15km to Sydney CBD

1,000sqm on-site

co-work space

2 min drive to the Parramatta Light Rail M4 Motorway stop on your doorstep

Direct access to The Retreat's Retail precinct anchored by a Woolworths Metro

A host of superb amenities, lushly landscaped gardens, open parklands and a childcare centre provide a resort lifestyle you'll never want to leave. Atrium lies just 650m from Olympic Park train station and the future Sydney Metro West station, with the proposed Stage 2 Parramatta Light Rail stop on your doorstep. Sydney Olympic Park's world-class sporting, dining and entertainment venues bring the amenity of an international city close by.