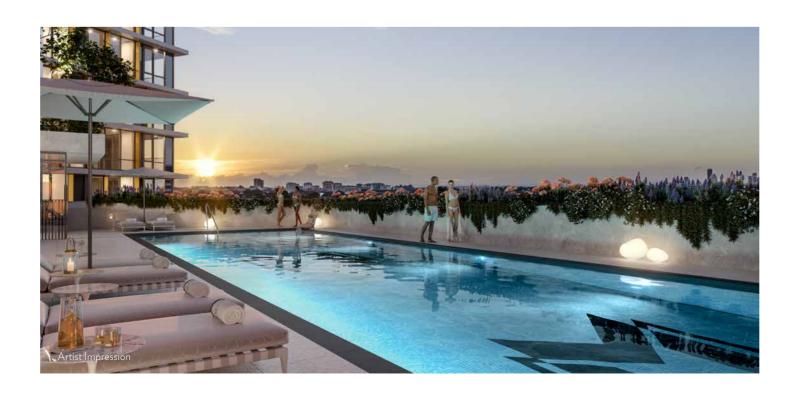

## **A VIBRANT NEW** NEIGHBOURHOOD

Atrium forms the beating heart of The Retreat, an engaging lifestyle destination offering every convenience and an abundance of tranquil parkland to enjoy.

- → Atrium's very own Retail Precinct boasting an open-air laneway lined with cafes and restaurants anchored by a Woolworths, BWS and 75-place childcare for your ultimate convenience
- → Private world class amenities including a stunning 3,200sqm landscaped podium with a luxury outdoor pool and BBQ pavilion
- → State-of-the-art indoor gym, 20m pool & sauna
- $\rightarrow$  1,394sqm Civic Park, with a children's play space on your doorstep
- $\rightarrow$  1,000sqm of council community centre onsite