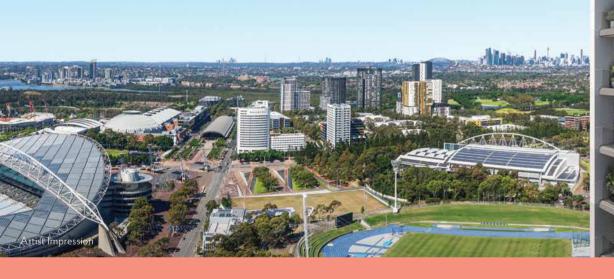

### TALLEST TOWERS IN THE SYDNEY OLYMPIC PARK AREA

Boasting the tallest towers in the Sydney Olympic Park area, Atrium's abundantly spacious apartments offer some of the largest layouts in the area, many commanding breathtaking uninterrupted views of Sydney Olympic Park, the Parramatta River and the Sydney CBD.

A host of superb amenities, lushly landscaped gardens, open parklands and a childcare centre provide a resort lifestyle you'll never want to leave. Atrium lies just 650m from Olympic Park train station and the future Sydney Metro West station, with the proposed Stage 2 Parramatta Light Rail stop on your doorstep. Sydney Olympic Park's world-class sporting, dining and entertainment venues bring the amenity of an international city close by.