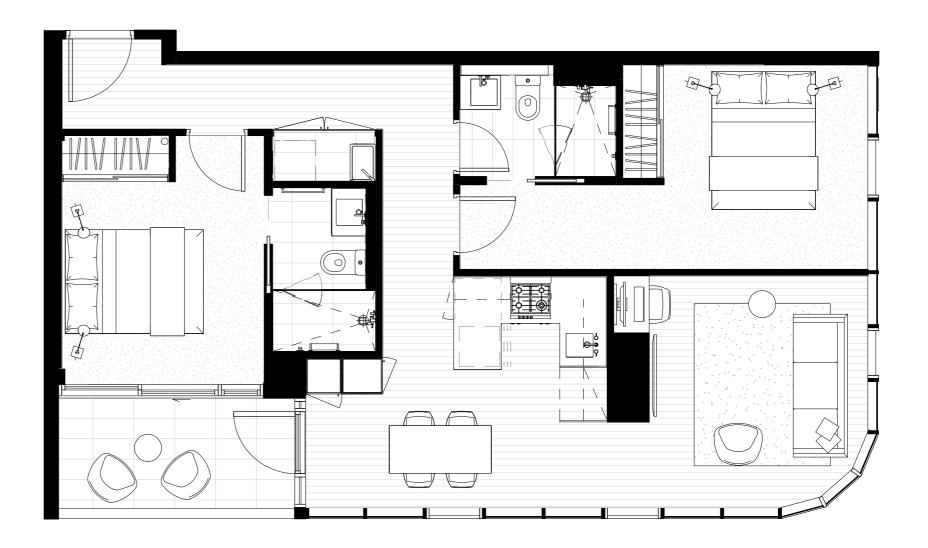

APARTMENTS

1 Warde Street, Footscray

Apartment Type

1G SR

#### 2 Bedroom, 2 Bathroom

#### 2.09

| 96.5m <sup>2</sup> |
|--------------------|
| 19.5m <sup>2</sup> |
| 77m²               |
|                    |

#### 3.09

| Total         | 98.5m²             |
|---------------|--------------------|
| Outdoor area  | 21.5m <sup>2</sup> |
| Internal area | 77m²               |

#### 4.09

| Total         | 112m²              |
|---------------|--------------------|
| Outdoor area  | 34.5m <sup>2</sup> |
| Internal area | 77.5m²             |

#### Level 2-3

#### Level 4

BROUGHT TO YOU BY

**Bensons** 

0 1 2 3

APARTMENTS

1 Warde Street, Footscray

Apartment Type

1G SR