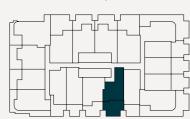

APARTMENTS

1 Warde Street, Footscray

Apartment Type

1G SR

#### 2 Bedroom, 2 Bathroom

#### 2.09

| 96.5m <sup>2</sup> |
|--------------------|
| 19.5m <sup>2</sup> |
| 77m²               |
|                    |

#### 3.09

| Total         | 98.5m²             |
|---------------|--------------------|
| Outdoor area  | 21.5m <sup>2</sup> |
| Internal area | 77m²               |

#### 4.09

| Total         | 112m²              |
|---------------|--------------------|
| Outdoor area  | 34.5m <sup>2</sup> |
| Internal area | 77.5m²             |

#### Level 2-3

#### Level 4

BROUGHT TO YOU BY

**Bensons** 

0 1 2 3

APARTMENTS

1 Warde Street, Footscray

Apartment Type

1G SR