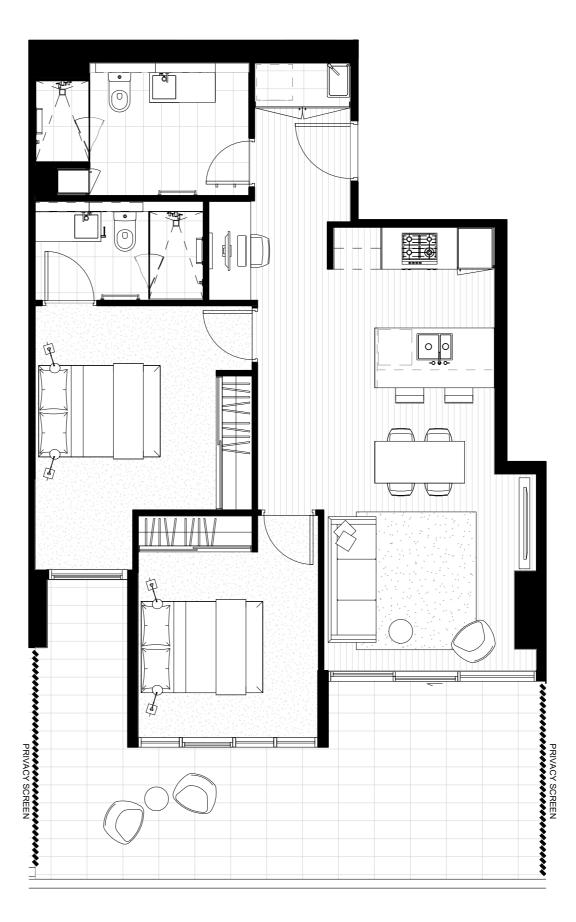

APARTMENTS

1 Warde Street, Footscray

Apartment Type

1G SR

#### 2 Bedroom, 2 Bathroom

#### 2.09

| 96.5m <sup>2</sup> |
|--------------------|
| 19.5m <sup>2</sup> |
| 77m²               |
|                    |

#### 3.09

| Total         | 98.5m²             |
|---------------|--------------------|
| Outdoor area  | 21.5m <sup>2</sup> |
| Internal area | 77m²               |

#### 4.09

| Total         | 112m²              |
|---------------|--------------------|
| Outdoor area  | 34.5m <sup>2</sup> |
| Internal area | 77.5m²             |

#### Level 2-3