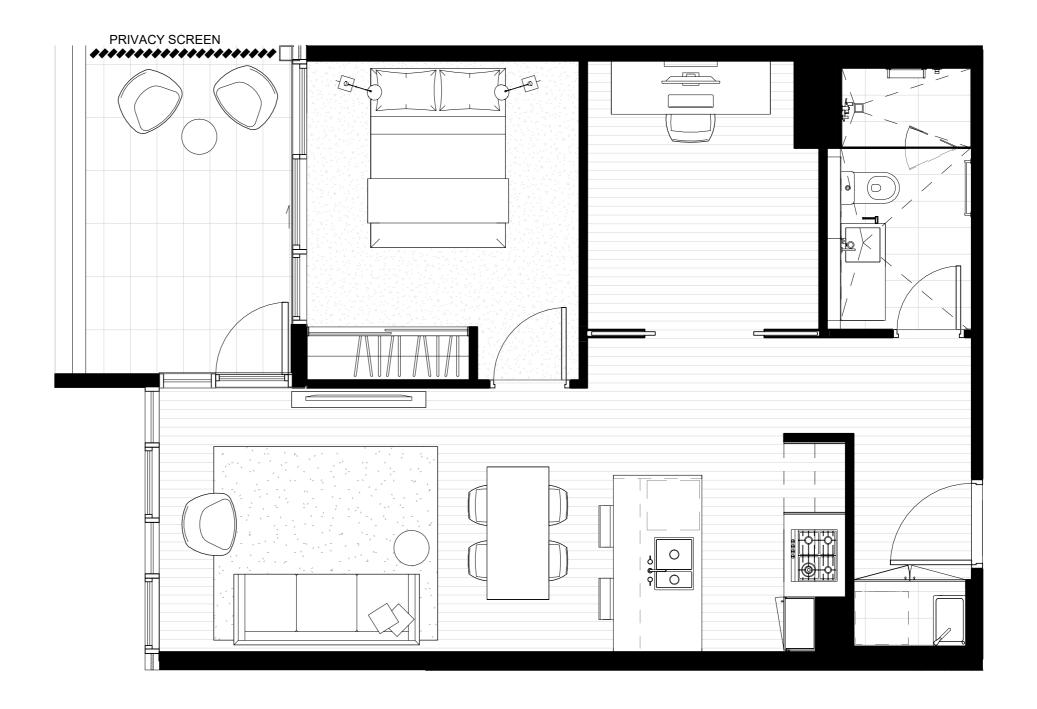

APARTMENTS

1 Warde Street, Footscray

Apartment Type

1G SR

#### 2 Bedroom, 2 Bathroom

#### 2.09

| 96.5m <sup>2</sup> |
|--------------------|
| 19.5m <sup>2</sup> |
| 77m²               |
|                    |

#### 3.09

| Total         | 98.5m²             |
|---------------|--------------------|
| Outdoor area  | 21.5m <sup>2</sup> |
| Internal area | 77m²               |

#### 4.09

| Total         | 112m²              |
|---------------|--------------------|
| Outdoor area  | 34.5m <sup>2</sup> |
| Internal area | 77.5m²             |