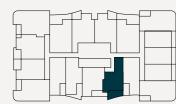

#### 2 Bedroom, 2 Bathroom

#### 2.09

| 96.5m <sup>2</sup> |
|--------------------|
| 19.5m <sup>2</sup> |
| 77m²               |
|                    |

#### 3.09

| Total         | 98.5m²             |
|---------------|--------------------|
| Outdoor area  | 21.5m <sup>2</sup> |
| Internal area | 77m²               |

#### 4.09

| Total         | 112m²              |
|---------------|--------------------|
| Outdoor area  | 34.5m <sup>2</sup> |
| Internal area | 77.5m²             |

#### Level 2-3

#### Level 4

BROUGHT TO YOU BY

**Bensons** 

0 1 2 3

APARTMENTS

1 Warde Street, Footscray

Apartment Type

2G SR