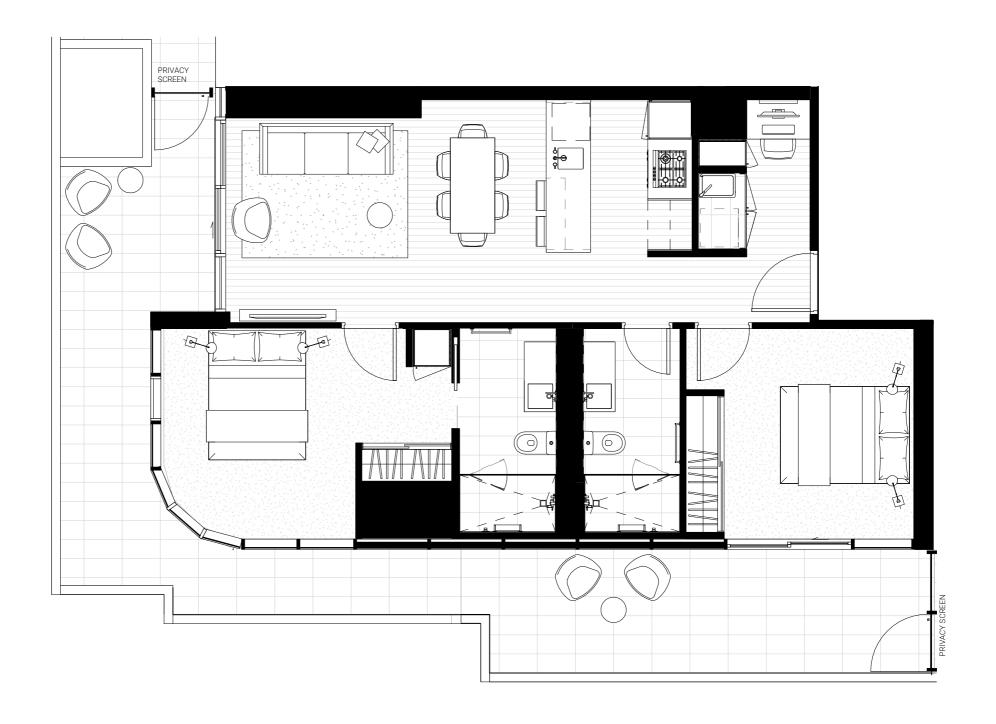

#### 2 Bedroom, 2 Bathroom

#### 2.09

| 96.5m <sup>2</sup> |
|--------------------|
| 19.5m <sup>2</sup> |
| 77m²               |
|                    |

#### 3.09

| Total         | 98.5m²             |
|---------------|--------------------|
| Outdoor area  | 21.5m <sup>2</sup> |
| Internal area | 77m²               |

#### 4.09

| Total         | 112m²              |
|---------------|--------------------|
| Outdoor area  | 34.5m <sup>2</sup> |
| Internal area | 77.5m²             |