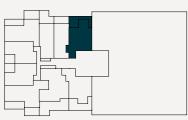

APARTMENTS

1 Warde Street, Footscray

Apartment Type

1G SR

#### 2 Bedroom, 2 Bathroom

#### 2.09

| 96.5m <sup>2</sup> |
|--------------------|
| 19.5m <sup>2</sup> |
| 77m²               |
|                    |

#### 3.09

| Total         | 98.5m²             |
|---------------|--------------------|
| Outdoor area  | 21.5m <sup>2</sup> |
| Internal area | 77m²               |

#### 4.09

| Total         | 112m²              |
|---------------|--------------------|
| Outdoor area  | 34.5m <sup>2</sup> |
| Internal area | 77.5m²             |

#### Level 2-3

#### Level 4

BROUGHT TO YOU BY

**Bensons** 

0 1 2 3

APARTMENTS

1 Warde Street, Footscray

Apartment Type

1G SR