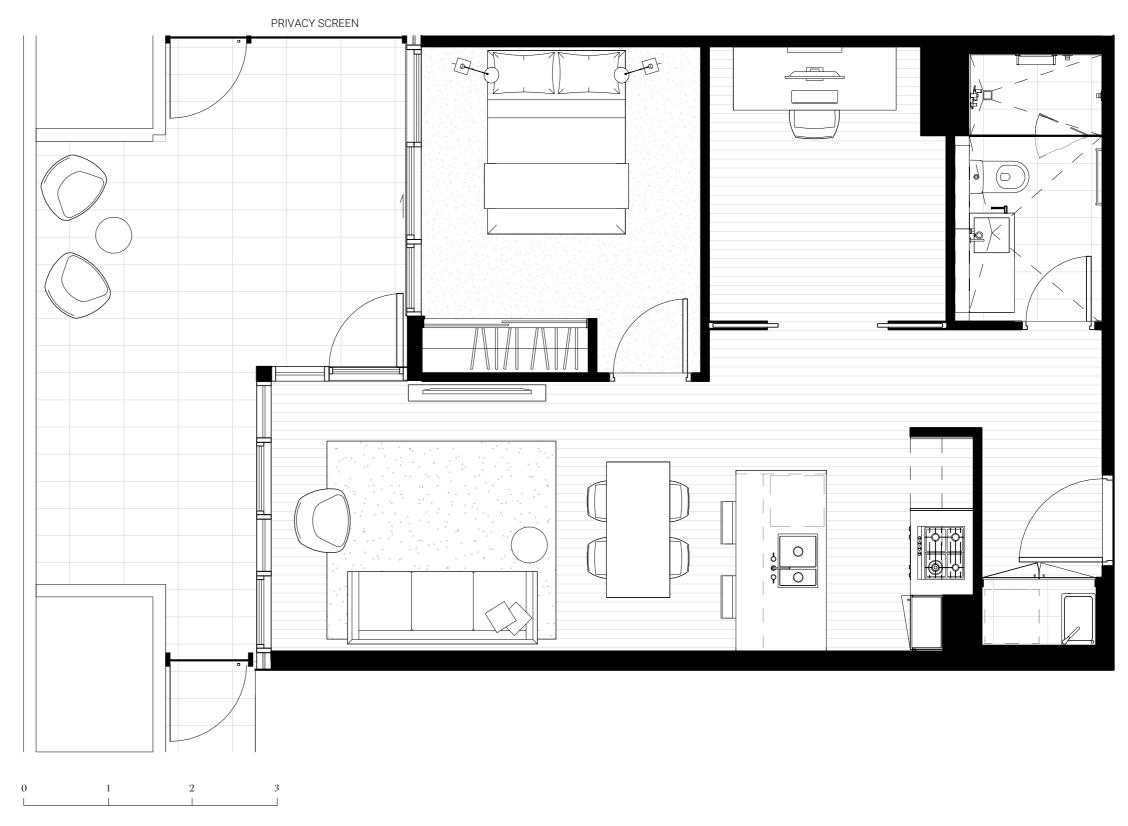

APARTMENTS

1 Warde Street, Footscray

Apartment Type

1G SR

#### 2 Bedroom, 2 Bathroom

#### 2.09

| 96.5m <sup>2</sup> |
|--------------------|
| 19.5m <sup>2</sup> |
| 77m²               |
|                    |

#### 3.09

| Total         | 98.5m²             |
|---------------|--------------------|
| Outdoor area  | 21.5m <sup>2</sup> |
| Internal area | 77m²               |

#### 4.09

| Total         | 112m²              |
|---------------|--------------------|
| Outdoor area  | 34.5m <sup>2</sup> |
| Internal area | 77.5m²             |