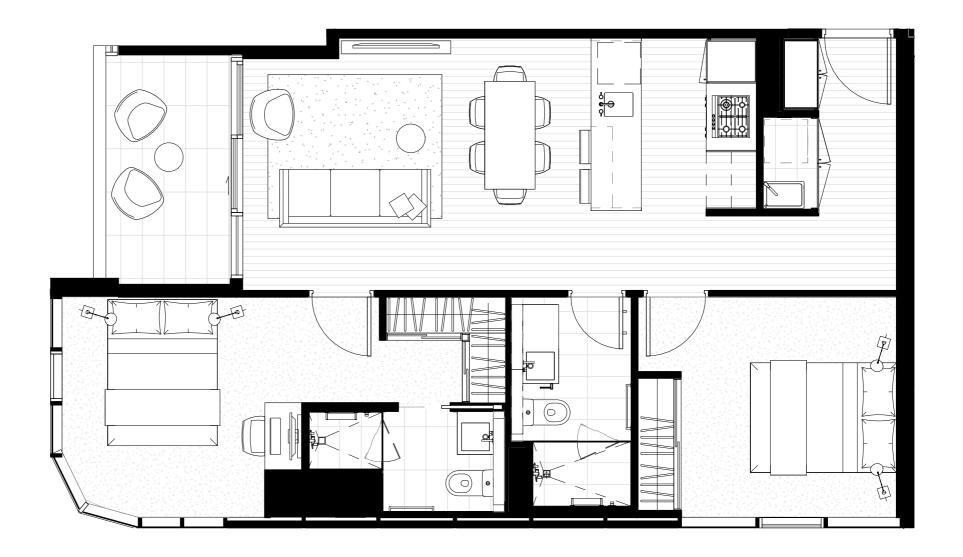

#### 2 Bedroom, 2 Bathroom

#### 2.09

| 96.5m <sup>2</sup> |
|--------------------|
| 19.5m <sup>2</sup> |
| 77m²               |
|                    |

#### 3.09

| Total         | 98.5m²             |
|---------------|--------------------|
| Outdoor area  | 21.5m <sup>2</sup> |
| Internal area | 77m²               |

#### 4.09

| Total         | 112m²              |
|---------------|--------------------|
| Outdoor area  | 34.5m <sup>2</sup> |
| Internal area | 77.5m²             |