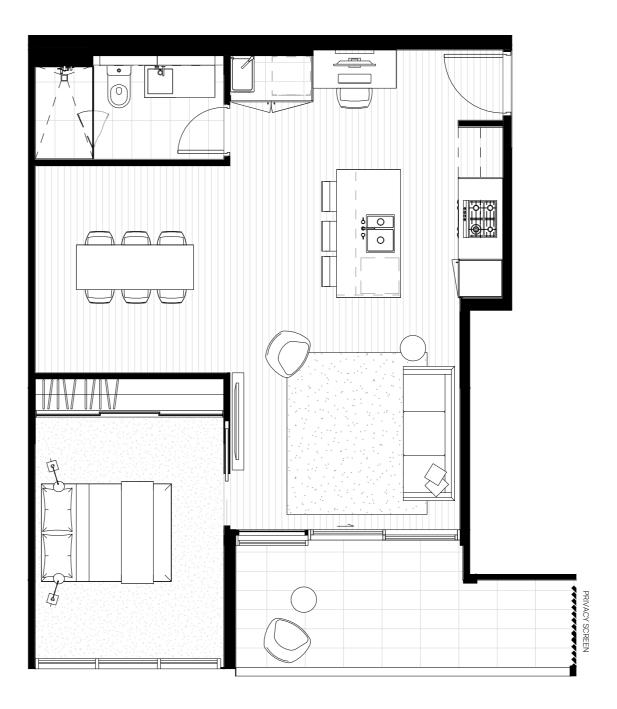

# 19P SR

#### 2 Bedroom, 2 Bathroom

5.03

| Total         | 111.5m² |
|---------------|---------|
| Outdoor area  | 34m²    |
| Internal area | 77.5m²  |

Level 5

BROUGHT TO YOU BY