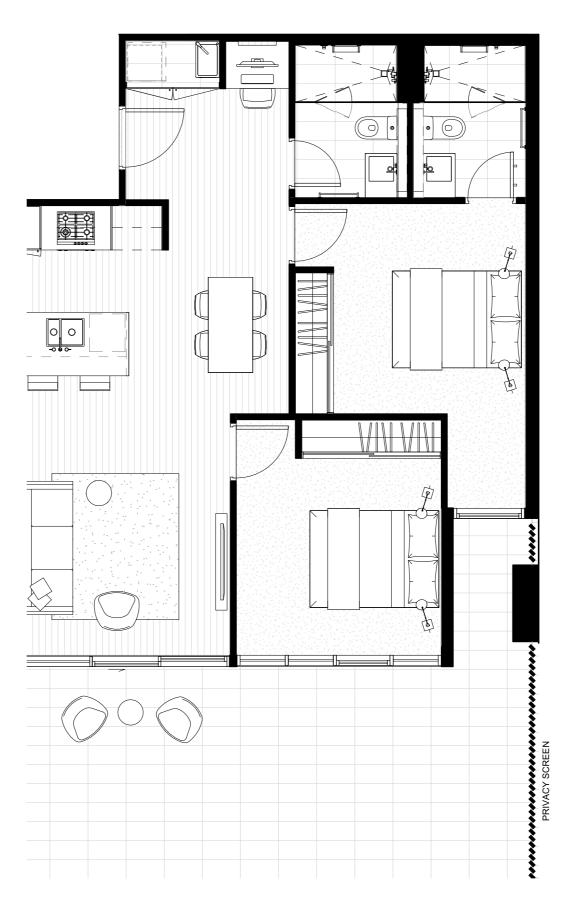

APARTMENTS

1 Warde Street, Footscray

Apartment Type

1G SR

#### 2 Bedroom, 2 Bathroom

#### 2.09

| 96.5m <sup>2</sup> |
|--------------------|
| 19.5m <sup>2</sup> |
| 77m²               |
|                    |

#### 3.09

| Total         | 98.5m²             |
|---------------|--------------------|
| Outdoor area  | 21.5m <sup>2</sup> |
| Internal area | 77m²               |

#### 4.09

| Total         | 112m²              |
|---------------|--------------------|
| Outdoor area  | 34.5m <sup>2</sup> |
| Internal area | 77.5m²             |