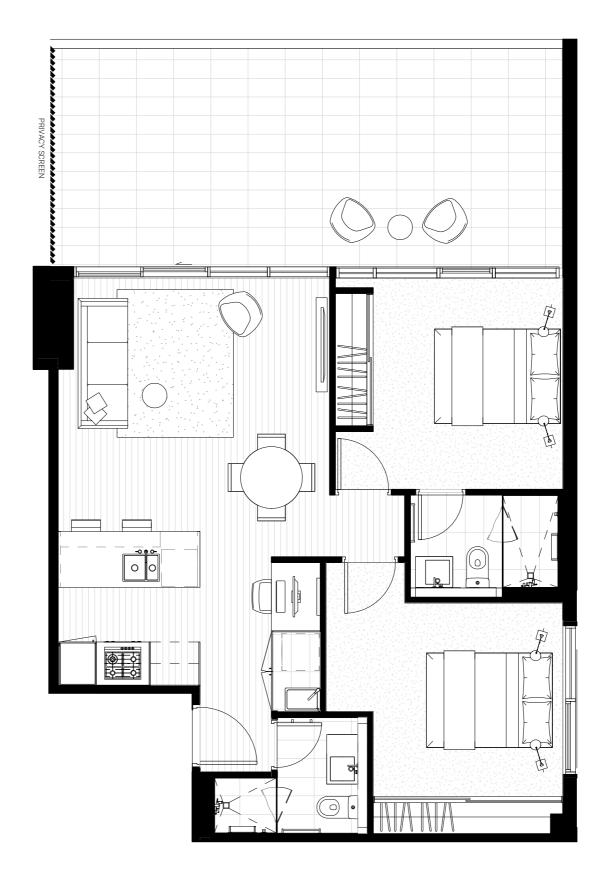

#### 2 Bedroom, 2 Bathroom

#### 2.09

| 96.5m <sup>2</sup> |
|--------------------|
| 19.5m <sup>2</sup> |
| 77m²               |
|                    |

#### 3.09

| Total         | 98.5m²             |
|---------------|--------------------|
| Outdoor area  | 21.5m <sup>2</sup> |
| Internal area | 77m²               |

#### 4.09

| Total         | 112m²              |
|---------------|--------------------|
| Outdoor area  | 34.5m <sup>2</sup> |
| Internal area | 77.5m²             |

#### Level 2-3

#### Level 4

BROUGHT TO YOU BY

**Bensons** 

0 1 2 3

APARTMENTS

1 Warde Street, Footscray

Apartment Type

1G SR