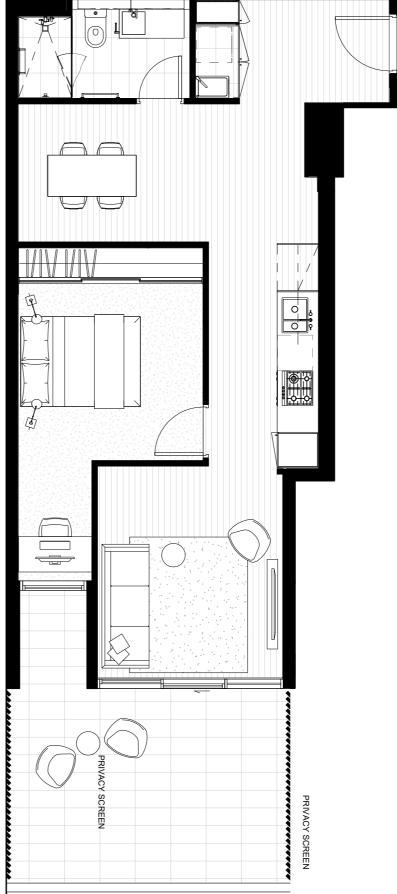

---------------|---------------------|
| Outdoor area  | 31m²                |
| Internal area | 72.5m²              |



BROUGHT TO YOU BY

### **Bensons**





0 1 2 3

APARTMENTS

1 Warde Street, Footscray

Apartment Type

# 28G SR

#### 2 Bedroom, 2 Bathroom

#### 4.14

| Total         | 106m <sup>2</sup> |
|---------------|-------------------|
| Outdoor area  | 25m²              |
| Internal area | 81m <sup>2</sup>  |

#### Level 4



BROUGHT TO YOU BY

### **Bensons**





A P A R T M E N T S

1 Warde Street, Footscray

Apartment Type

# 29G SR

#### 1 Bedroom, 1 Bathroom

#### 4.15

| Total         | 81m <sup>2</sup> |
|---------------|------------------|
| Outdoor area  | 18m²             |
| Internal area | 63 m²            |

#### Level 4



BROUGHT TO YOU BY

### **Bensons**





APARTMENTS

1 Warde Street, Footscray

Apartment Type

# 30G SR

#### 1 Bedroom, 1 Bathroom

#### 4.16

| Total         | 81m <sup>2</sup>   |
|---------------|--------------------|
| Outdoor area  | 20.5m <sup>2</sup> |
| Internal area | 60.5m <sup>2</sup> |

#### Level 4



BROUGHT TO YOU BY

### **Bensons**





A P A R T M E N T S

1 Warde Street, Footscray

Apartment Type

# 31G SR

#### 1 Bedroom, 1 Bathroom

#### 4.17

| Total         | 79.5m <sup>2</sup> |
|---------------|--------------------|
| Outdoor area  | 19m²               |
| Internal area | 60.5m <sup>2</sup> |

#### Level 4



BROUGHT TO YOU BY

### **Bensons**





0 1 2 :

APARTMENTS

1 Warde Street, Footscray

Apartment Type

# 32G SR

#### 2 Bedroom, 2 Bathroom

#### 4.18

| Total         | 107.5m <sup>2</sup> |
|-