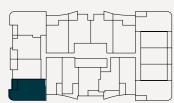

# 14T SR

1 Bedroom, 1 Bathroom

11.12, 11.14, 13.14, 14.12, 14.14, 15.14, 16.14, 17.14, 18.14, 19.14, 20.12, 20.14, 21.12, 21.14, 22.14, 23.14

| Internal area | 50m <sup>2</sup>   |
|---------------|--------------------|
| Outdoor area  | 8.5m²              |
| Total         | 58.5m <sup>2</sup> |

#### Level 11, 14, 20, 21

#### Level 13, 15-18, 22, 23

BROUGHT TO YOU BY