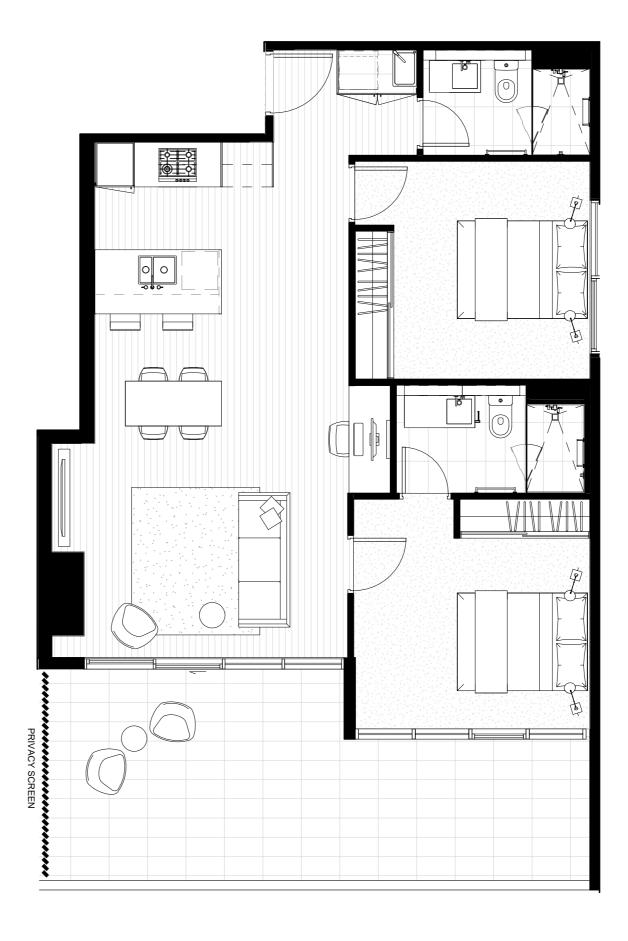

#### 2 Bedroom, 2 Bathroom

#### 2.09

| 96.5m <sup>2</sup> |
|--------------------|
| 19.5m <sup>2</sup> |
| 77m²               |
|                    |

#### 3.09

| Total         | 98.5m²             |
|---------------|--------------------|
| Outdoor area  | 21.5m <sup>2</sup> |
| Internal area | 77m²               |

#### 4.09

| Total         | 112m²              |
|---------------|--------------------|
| Outdoor area  | 34.5m <sup>2</sup> |
| Internal area | 77.5m²             |

#### Level 2-3

#### Level 4

BROUGHT TO YOU BY

**Bensons** 

0 1 2 3

APARTMENTS

1 Warde Street, Footscray

Apartment Type

2G SR