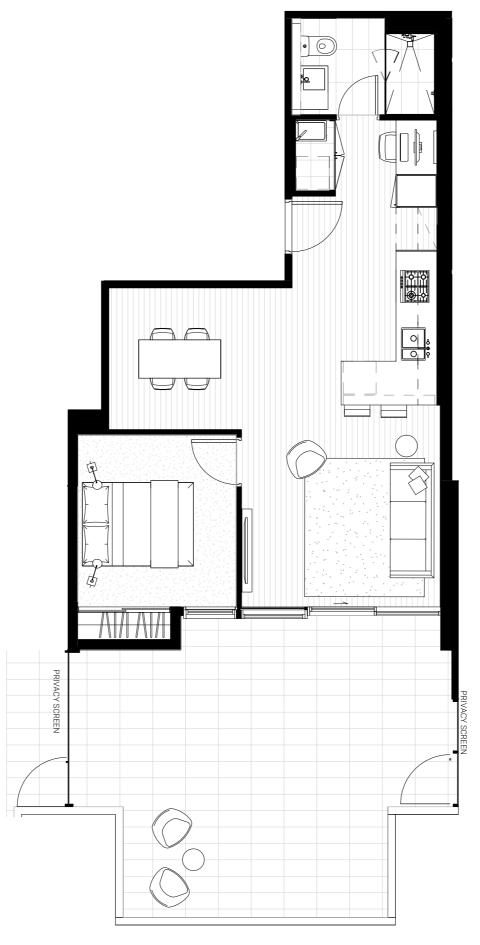

APARTMENTS

1 Warde Street, Footscray

Apartment Type

1G SR

#### 2 Bedroom, 2 Bathroom

#### 2.09

| 96.5m <sup>2</sup> |
|--------------------|
| 19.5m <sup>2</sup> |
| 77m²               |
|                    |

#### 3.09

| Total         | 98.5m²             |
|---------------|--------------------|
| Outdoor area  | 21.5m <sup>2</sup> |
| Internal area | 77m²               |

#### 4.09

| Total         | 112m²              |
|---------------|--------------------|
| Outdoor area  | 34.5m <sup>2</sup> |
| Internal area | 77.5m²             |

#### Level 2-3

#### Level 4

BROUGHT TO YOU BY

**Bensons** 

0 1 2 3

APARTMENTS

1 Warde Street, Footscray

Apartment Type

1G SR