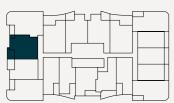

#### 2 Bedroom, 2 Bathroom

#### 2.09

| 96.5m <sup>2</sup> |
|--------------------|
| 19.5m <sup>2</sup> |
| 77m²               |
|                    |

#### 3.09

| Total         | 98.5m²             |
|---------------|--------------------|
| Outdoor area  | 21.5m <sup>2</sup> |
| Internal area | 77m²               |

#### 4.09

| Total         | 112m²              |
|---------------|--------------------|
| Outdoor area  | 34.5m <sup>2</sup> |
| Internal area | 77.5m²             |

#### Level 2-3

#### Level 4

BROUGHT TO YOU BY

**Bensons** 

0 1 2 3

APARTMENTS

1 Warde Street, Footscray

Apartment Type

1G SR