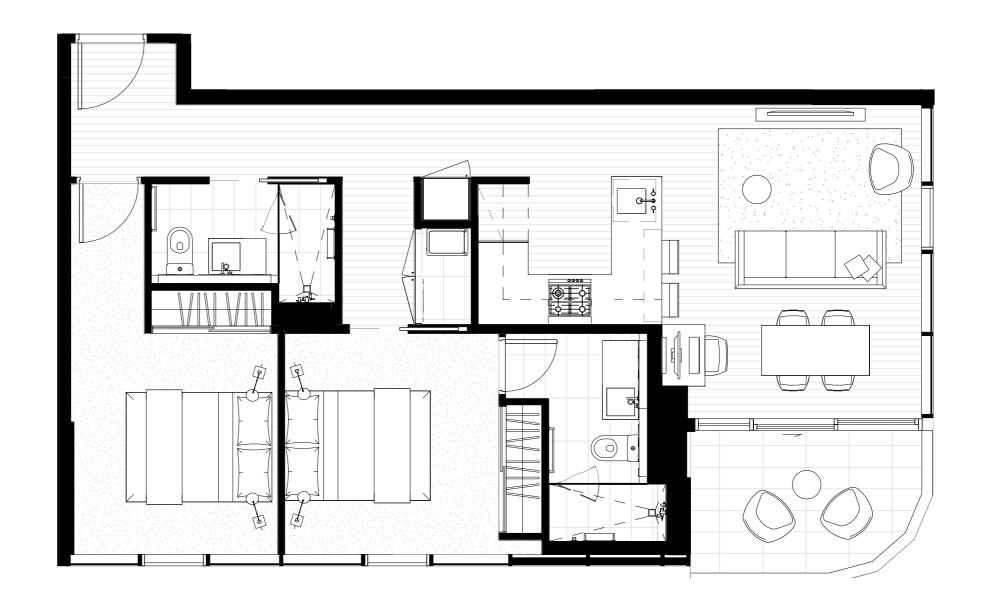

APARTMENTS

1 Warde Street, Footscray

Apartment Type

1G SR

#### 2 Bedroom, 2 Bathroom

#### 2.09

| 96.5m <sup>2</sup> |
|--------------------|
| 19.5m <sup>2</sup> |
| 77m²               |
|                    |

#### 3.09

| Total         | 98.5m²             |
|---------------|--------------------|
| Outdoor area  | 21.5m <sup>2</sup> |
| Internal area | 77m²               |

#### 4.09

| Total         | 112m²              |
|---------------|--------------------|
| Outdoor area  | 34.5m <sup>2</sup> |
| Internal area | 77.5m²             |