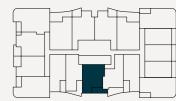

room

6.17-23.17

| Total         | 68.8m <sup>2</sup> |
|---------------|--------------------|
| Outdoor area  | 11.8m²             |
| Internal area | 57m²               |

Level 6-23



BROUGHT TO YOU BY

**Bensons** 



A P A R T M E N T S

1 Warde Street, Footscray

Apartment Type

# 42P SR

#### 1 Bedroom, 1 Bathroom

#### 5.18

| Total         | 89.6m <sup>2</sup> |
|---------------|--------------------|
| Outdoor area  | 25.1m <sup>2</sup> |
| Internal area | 64.5m <sup>2</sup> |





BROUGHT TO YOU BY

### **Bensons**





APARTMENTS

1 Warde Street, Footscray

Apartment Type

**42T SR** 

1 Bedroom, 1 Bathroom

6.18-23.18

| Total         | 71.9m <sup>2</sup> |
|---------------|--------------------|
| Outdoor area  | 9.8m²              |
| Internal area | 62.1m <sup>2</sup> |





BROUGHT TO YOU BY

### **Bensons**





0 1 2 3

APARTMENTS

1 Warde Street, Footscray

Apartment Type

43P SR

1 Bedroom, 1 Bathroom

5.01

| Total         | 82.6m <sup>2</sup> |
|---------------|--------------------|
| Outdoor area  | 17.9 m²            |
| Internal area | 64.7m <sup>2</sup> |





BROUGHT TO YOU BY

**Bensons** 





APARTMENTS

1 Warde Street, Footscray

Apartment Type

43T SR

1 Bedroom, 1 Bathroom

6.01-23.01

| Total         | 68.9m <sup>2</sup> |
|---------------|--------------------|
| Outdoor area  | 12.5m <sup>2</sup> |
| Internal area | 56.4m²             |





BROUGHT TO YOU BY

**Bensons** 





0 1 2 3

APARTMENTS

1 Warde Street, Footscray

Apartment Type

# 44P SR

#### 1 Bedroom, 1 Bathroom

#### 5.02

| Total         | 86.1m <sup>2</sup> |
|----------