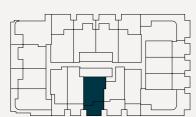

#### 2 Bedroom, 2 Bathroom

#### 2.09

| 96.5m <sup>2</sup> |
|--------------------|
| 19.5m <sup>2</sup> |
| 77m²               |
|                    |

#### 3.09

| Total         | 98.5m²             |
|---------------|--------------------|
| Outdoor area  | 21.5m <sup>2</sup> |
| Internal area | 77m²               |

#### 4.09

| Total         | 112m²              |
|---------------|--------------------|
| Outdoor area  | 34.5m <sup>2</sup> |
| Internal area | 77.5m²             |