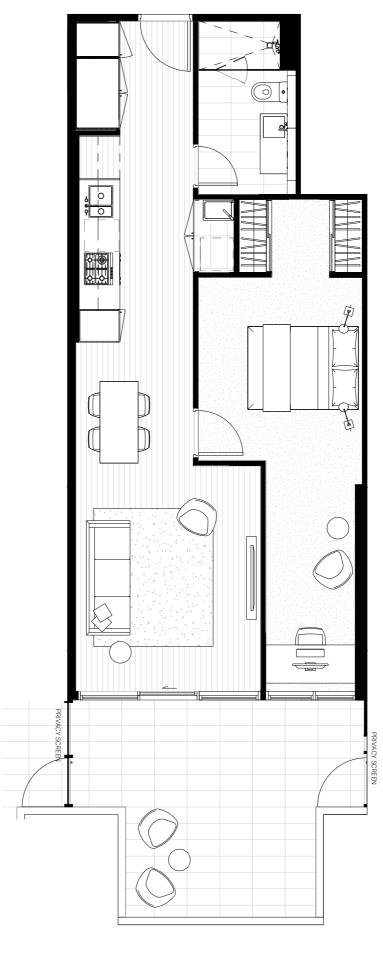

# 6T SR

#### 2 Bedroom, 2 Bathroom

6.09, 11.08, 11.09, 12.08, 13.08, 13.09, 14.08, 14.09, 15.08, 15.09, 16.09, 17.08, 17.09, 18.08, 18.09, 19.08, 19.09, 20.08, 20.09, 21.08, 21.09, 22.08, 22.09, 23.08, 23.09

| Total         | 81m <sup>2</sup>  |
|---------------|-------------------|
| Outdoor area  | 8m²               |
| Internal area | 73 m <sup>2</sup> |

Level 6, 11-23

BROUGHT TO YOU BY

APARTMENTS

1 Warde Street, Footscray

Apartment Type