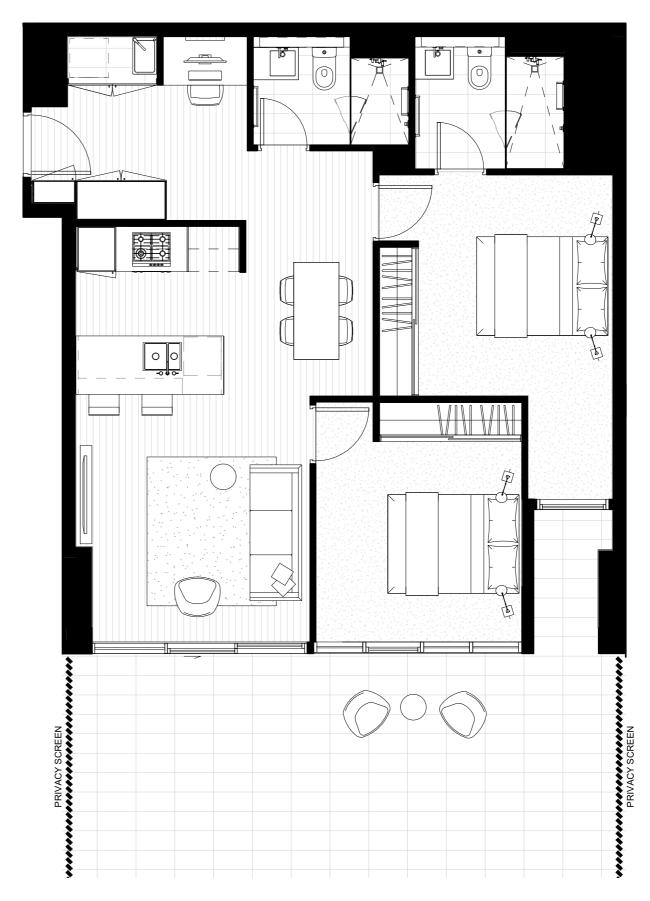

#### 2 Bedroom, 2 Bathroom

#### 2.09

| 96.5m <sup>2</sup> |
|--------------------|
| 19.5m <sup>2</sup> |
| 77m²               |
|                    |

#### 3.09

| Total         | 98.5m²             |
|---------------|--------------------|
| Outdoor area  | 21.5m <sup>2</sup> |
| Internal area | 77m²               |

#### 4.09

| Total         | 112m²              |
|---------------|--------------------|
| Outdoor area  | 34.5m <sup>2</sup> |
| Internal area | 77.5m²             |

#### Level 2-3

#### Level 4

BROUGHT TO YOU BY

**Bensons** 

0 1 2 3

APARTMENTS

1 Warde Street, Footscray

Apartment Type

1G SR