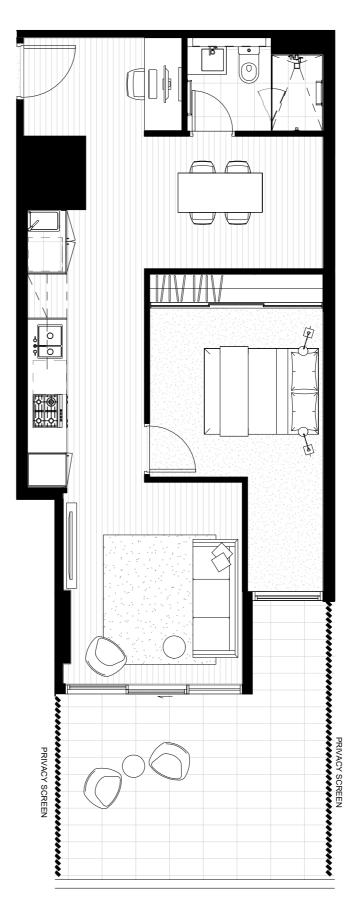

#### 2 Bedroom, 2 Bathroom

#### 2.09

| 96.5m <sup>2</sup> |
|--------------------|
| 19.5m <sup>2</sup> |
| 77m²               |
|                    |

#### 3.09

| Total         | 98.5m²             |
|---------------|--------------------|
| Outdoor area  | 21.5m <sup>2</sup> |
| Internal area | 77m²               |

#### 4.09

| Total         | 112m²              |
|---------------|--------------------|
| Outdoor area  | 34.5m <sup>2</sup> |
| Internal area | 77.5m²             |

#### Level 2-3

#### Level 4

BROUGHT TO YOU BY

**Bensons** 

0 1 2 3

APARTMENTS

1 Warde Street, Footscray

Apartment Type

2G SR