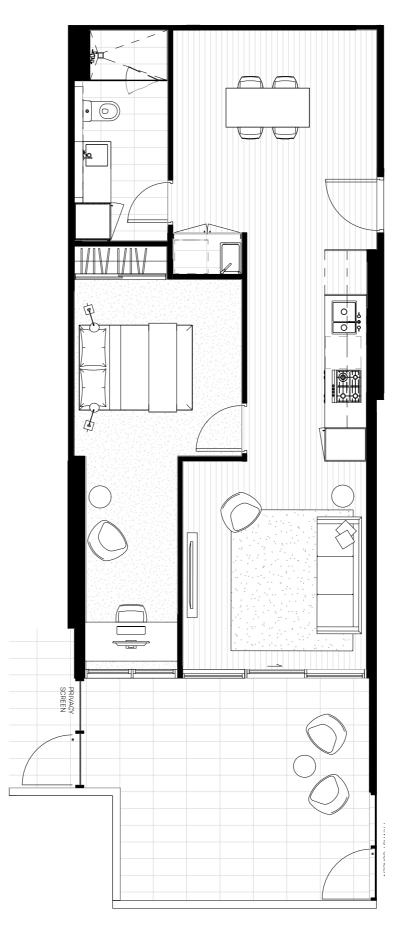

# 19P SR

#### 2 Bedroom, 2 Bathroom

5.03

| Total         | 111.5m² |
|---------------|---------|
| Outdoor area  | 34m²    |
| Internal area | 77.5m²  |

Level 5

BROUGHT TO YOU BY

### **Bensons**

APARTMENTS

1 Warde Street, Footscray

Apartment Type