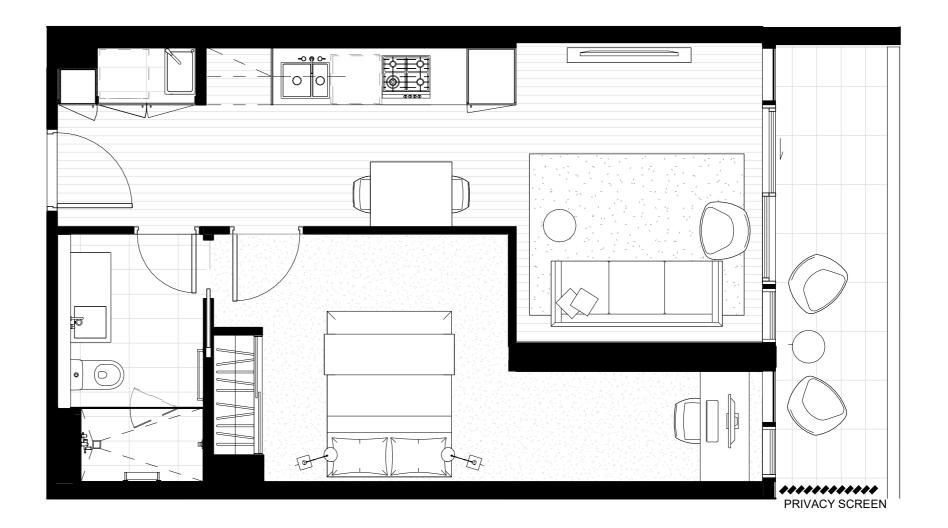

# 19P SR

#### 2 Bedroom, 2 Bathroom

5.03

| Total         | 111.5m² |
|---------------|---------|
| Outdoor area  | 34m²    |
| Internal area | 77.5m²  |

Level 5

BROUGHT TO YOU BY