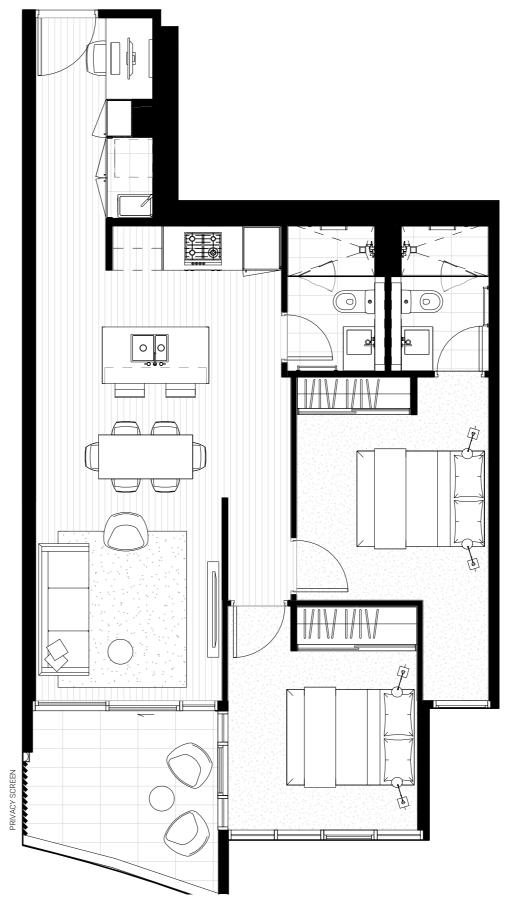

APARTMENTS

1 Warde Street, Footscray

Apartment Type

# 5G SR

#### 1 Bedroom, 1 Bathroom & Study

#### 4.04, 4.05

| 75m <sup>2</sup>   |
|--------------------|
| 10.5m <sup>2</sup> |
| 64.5m²             |
|                    |

BROUGHT TO YOU BY