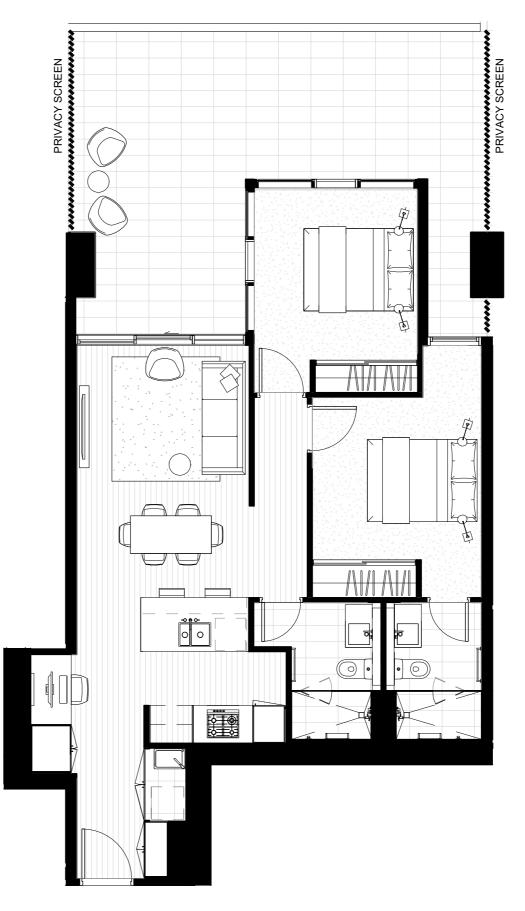

#### 2 Bedroom, 2 Bathroom

#### 2.09

| 96.5m <sup>2</sup> |
|--------------------|
| 19.5m <sup>2</sup> |
| 77m²               |
|                    |

#### 3.09

| Total         | 98.5m²             |
|---------------|--------------------|
| Outdoor area  | 21.5m <sup>2</sup> |
| Internal area | 77m²               |

#### 4.09

| Total         | 112m²              |
|---------------|--------------------|
| Outdoor area  | 34.5m <sup>2</sup> |
| Internal area | 77.5m²             |