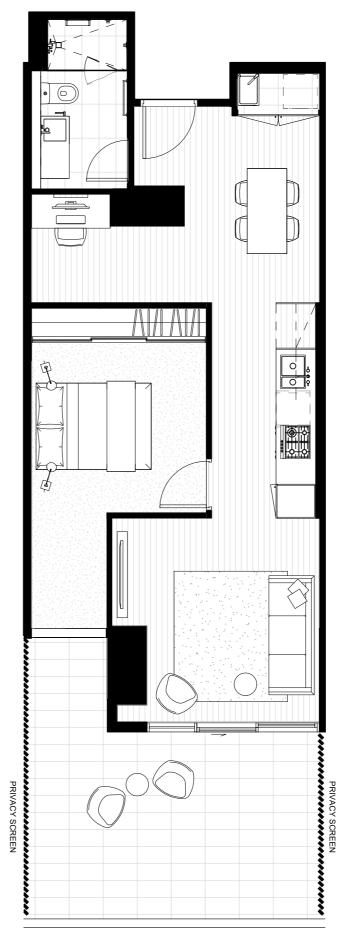

#### 2 Bedroom, 2 Bathroom

#### 2.09

| 96.5m <sup>2</sup> |
|--------------------|
| 19.5m <sup>2</sup> |
| 77m²               |
|                    |

#### 3.09

| Total         | 98.5m²             |
|---------------|--------------------|
| Outdoor area  | 21.5m <sup>2</sup> |
| Internal area | 77m²               |

#### 4.09

| Total         | 112m²              |
|---------------|--------------------|
| Outdoor area  | 34.5m <sup>2</sup> |
| Internal area | 77.5m²             |

#### Level 2-3

#### Level 4

BROUGHT TO YOU BY

**Bensons** 

0 1 2 3

APARTMENTS

1 Warde Street, Footscray

Apartment Type

1G SR