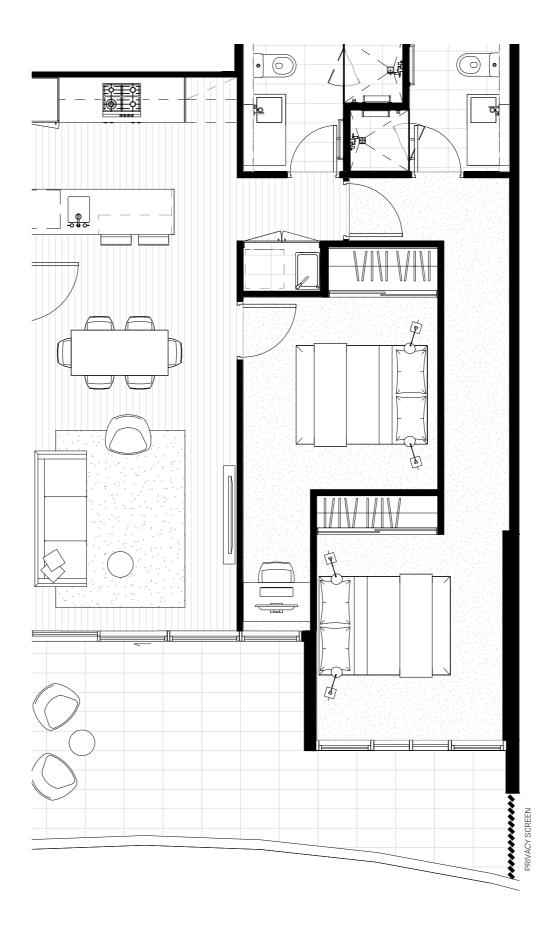

#### 2 Bedroom, 2 Bathroom

#### 2.09

| 96.5m <sup>2</sup> |
|--------------------|
| 19.5m <sup>2</sup> |
| 77m²               |
|                    |

#### 3.09

| Total         | 98.5m²             |
|---------------|--------------------|
| Outdoor area  | 21.5m <sup>2</sup> |
| Internal area | 77m²               |

#### 4.09

| Total         | 112m²              |
|---------------|--------------------|
| Outdoor area  | 34.5m <sup>2</sup> |
| Internal area | 77.5m²             |

#### Level 2-3

#### Level 4

BROUGHT TO YOU BY

**Bensons** 

0 1 2 3

APARTMENTS

1 Warde Street, Footscray

Apartment Type

1G SR