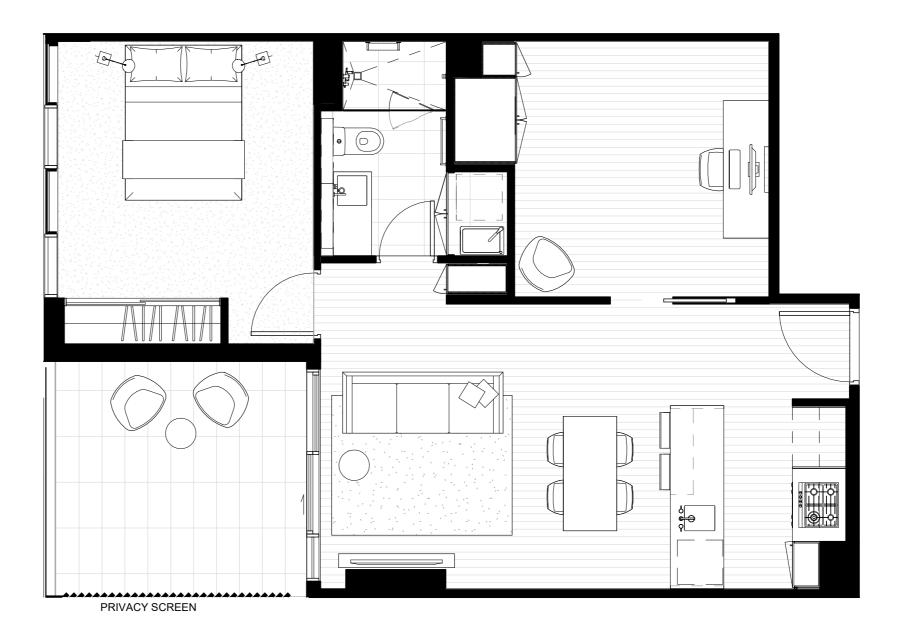

APARTMENTS

1 Warde Street, Footscray

Apartment Type

1G SR

#### 2 Bedroom, 2 Bathroom

#### 2.09

| 96.5m <sup>2</sup> |
|--------------------|
| 19.5m <sup>2</sup> |
| 77m²               |
|                    |

#### 3.09

| Total         | 98.5m²             |
|---------------|--------------------|
| Outdoor area  | 21.5m <sup>2</sup> |
| Internal area | 77m²               |

#### 4.09

| Total         | 112m²              |
|---------------|--------------------|
| Outdoor area  | 34.5m <sup>2</sup> |
| Internal area | 77.5m²             |

#### Level 2-3

#### Level 4

BROUGHT TO YOU BY

**Bensons** 

0 1 2 3

APARTMENTS

1 Warde Street, Footscray

Apartment Type

1G SR