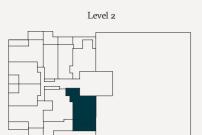

#### 2 Bedroom, 2 Bathroom

#### 2.09

| 96.5m <sup>2</sup> |
|--------------------|
| 19.5m <sup>2</sup> |
| 77m²               |
|                    |

#### 3.09

| Total         | 98.5m²             |
|---------------|--------------------|
| Outdoor area  | 21.5m <sup>2</sup> |
| Internal area | 77m²               |

#### 4.09

| Total         | 112m²              |
|---------------|--------------------|
| Outdoor area  | 34.5m <sup>2</sup> |
| Internal area | 77.5m²             |

#### Level 2-3

#### Level 4

BROUGHT TO YOU BY

**Bensons** 

0 1 2 3

APARTMENTS

1 Warde Street, Footscray

Apartment Type

2G SR