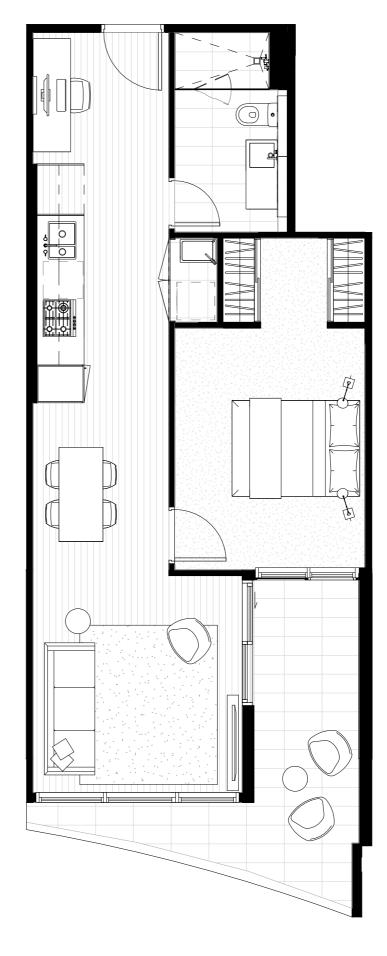

# 19P SR

#### 2 Bedroom, 2 Bathroom

5.03

| Total         | 111.5m² |
|---------------|---------|
| Outdoor area  | 34m²    |
| Internal area | 77.5m²  |

Level 5

BROUGHT TO YOU BY