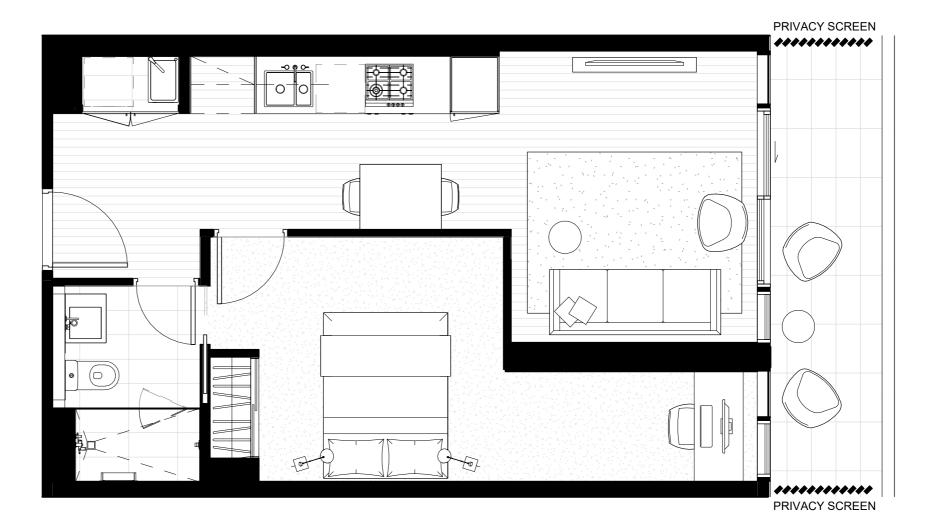

#### 2 Bedroom, 2 Bathroom

#### 2.09

| 96.5m <sup>2</sup> |
|--------------------|
| 19.5m <sup>2</sup> |
| 77m²               |
|                    |

#### 3.09

| Total         | 98.5m²             |
|---------------|--------------------|
| Outdoor area  | 21.5m <sup>2</sup> |
| Internal area | 77m²               |

#### 4.09

| Total         | 112m²              |
|---------------|--------------------|
| Outdoor area  | 34.5m <sup>2</sup> |
| Internal area | 77.5m²             |