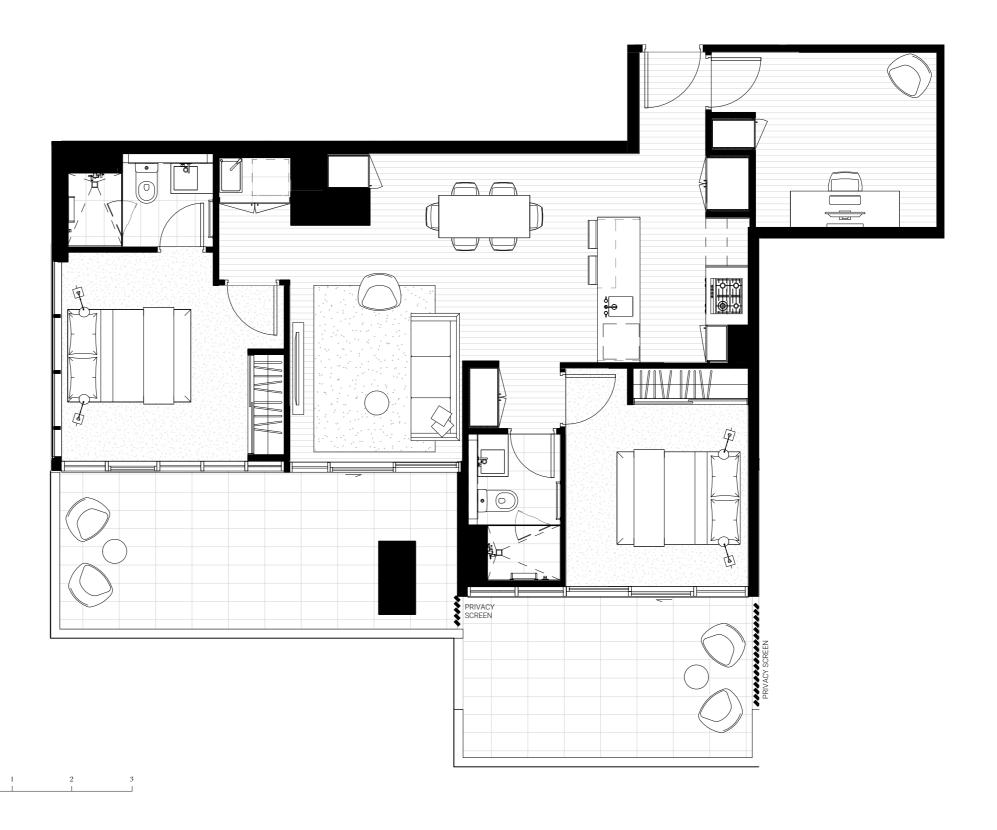

APARTMENTS

1 Warde Street, Footscray

Apartment Type

1G SR

#### 2 Bedroom, 2 Bathroom

#### 2.09

| 96.5m <sup>2</sup> |
|--------------------|
| 19.5m <sup>2</sup> |
| 77m²               |
|                    |

#### 3.09

| Total         | 98.5m²             |
|---------------|--------------------|
| Outdoor area  | 21.5m <sup>2</sup> |
| Internal area | 77m²               |

#### 4.09

| Total         | 112m²              |
|---------------|--------------------|
| Outdoor area  | 34.5m <sup>2</sup> |
| Internal area | 77.5m²             |

#### Level 2-3