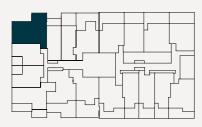

APARTMENTS

1 Warde Street, Footscray

Apartment Type

1G SR

#### 2 Bedroom, 2 Bathroom

#### 2.09

| 96.5m <sup>2</sup> |
|--------------------|
| 19.5m <sup>2</sup> |
| 77m²               |
|                    |

#### 3.09

| Total         | 98.5m²             |
|---------------|--------------------|
| Outdoor area  | 21.5m <sup>2</sup> |
| Internal area | 77m²               |

#### 4.09

| Total         | 112m²              |
|---------------|--------------------|
| Outdoor area  | 34.5m <sup>2</sup> |
| Internal area | 77.5m²             |