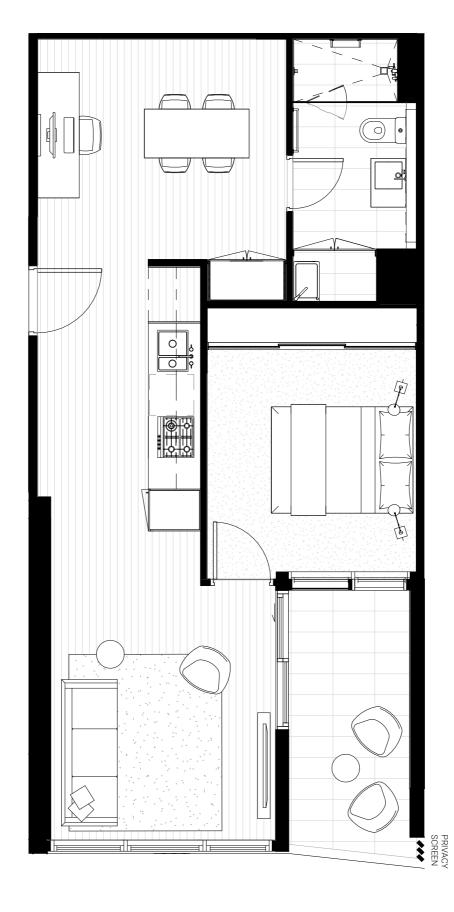

# 19P SR

#### 2 Bedroom, 2 Bathroom

5.03

| Total         | 111.5m² |
|---------------|---------|
| Outdoor area  | 34m²    |
| Internal area | 77.5m²  |

Level 5

BROUGHT TO YOU BY