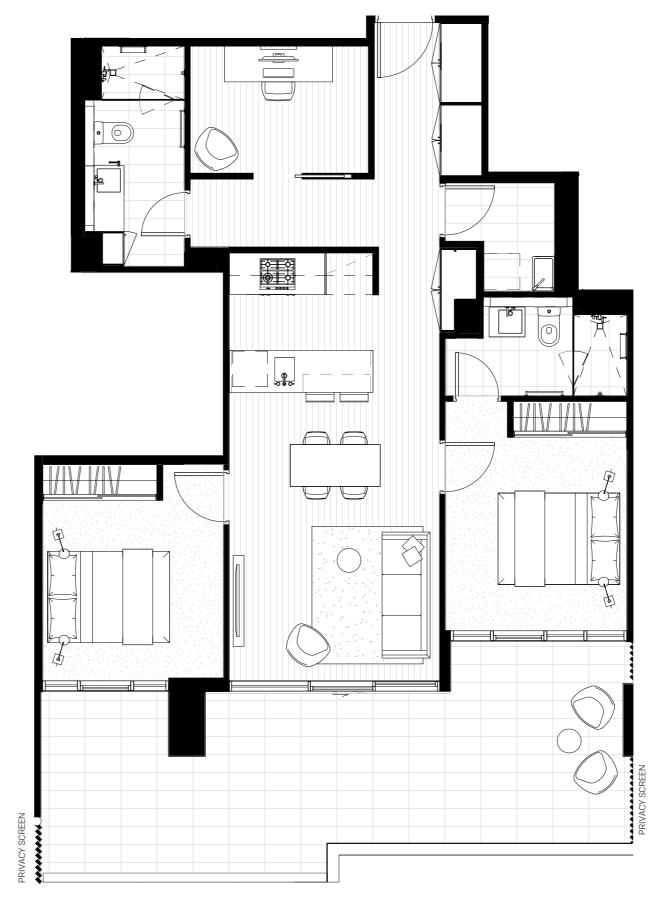

APARTMENTS

1 Warde Street, Footscray

Apartment Type

1G SR

#### 2 Bedroom, 2 Bathroom

#### 2.09

| 96.5m <sup>2</sup> |
|--------------------|
| 19.5m <sup>2</sup> |
| 77m²               |
|                    |

#### 3.09

| Total         | 98.5m²             |
|---------------|--------------------|
| Outdoor area  | 21.5m <sup>2</sup> |
| Internal area | 77m²               |

#### 4.09

| Total         | 112m²              |
|---------------|--------------------|
| Outdoor area  | 34.5m <sup>2</sup> |
| Internal area | 77.5m²             |