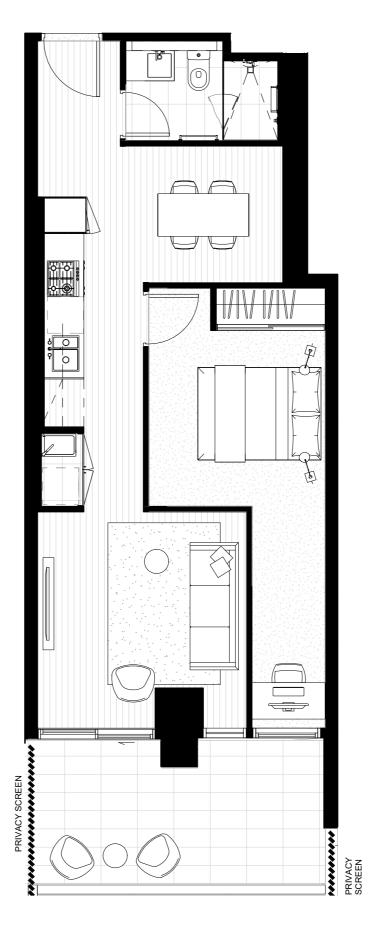

#### 2 Bedroom, 2 Bathroom

#### 2.09

| 96.5m <sup>2</sup> |
|--------------------|
| 19.5m <sup>2</sup> |
| 77m²               |
|                    |

#### 3.09

| Total         | 98.5m²             |
|---------------|--------------------|
| Outdoor area  | 21.5m <sup>2</sup> |
| Internal area | 77m²               |

#### 4.09

| Total         | 112m²              |
|---------------|--------------------|
| Outdoor area  | 34.5m <sup>2</sup> |
| Internal area | 77.5m²             |

#### Level 2-3

#### Level 4

BROUGHT TO YOU BY

**Bensons** 

0 1 2 3

APARTMENTS

1 Warde Street, Footscray

Apartment Type

2G SR