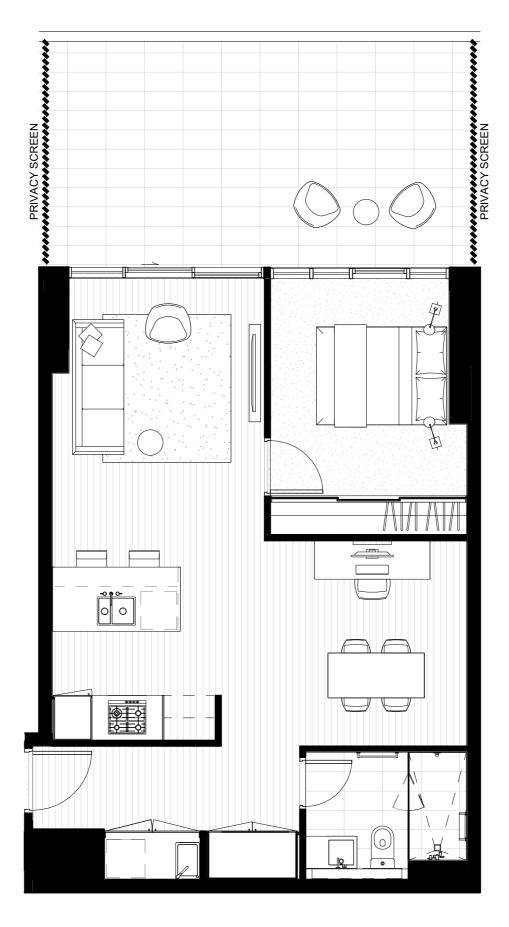

#### 2 Bedroom, 2 Bathroom

#### 2.09

| 96.5m <sup>2</sup> |
|--------------------|
| 19.5m <sup>2</sup> |
| 77m²               |
|                    |

#### 3.09

| Total         | 98.5m²             |
|---------------|--------------------|
| Outdoor area  | 21.5m <sup>2</sup> |
| Internal area | 77m²               |

#### 4.09

| Total         | 112m²              |
|---------------|--------------------|
| Outdoor area  | 34.5m <sup>2</sup> |
| Internal area | 77.5m²             |

#### Level 2-3

#### Level 4

BROUGHT TO YOU BY

**Bensons** 

0 1 2 3

APARTMENTS

1 Warde Street, Footscray

Apartment Type

1G SR