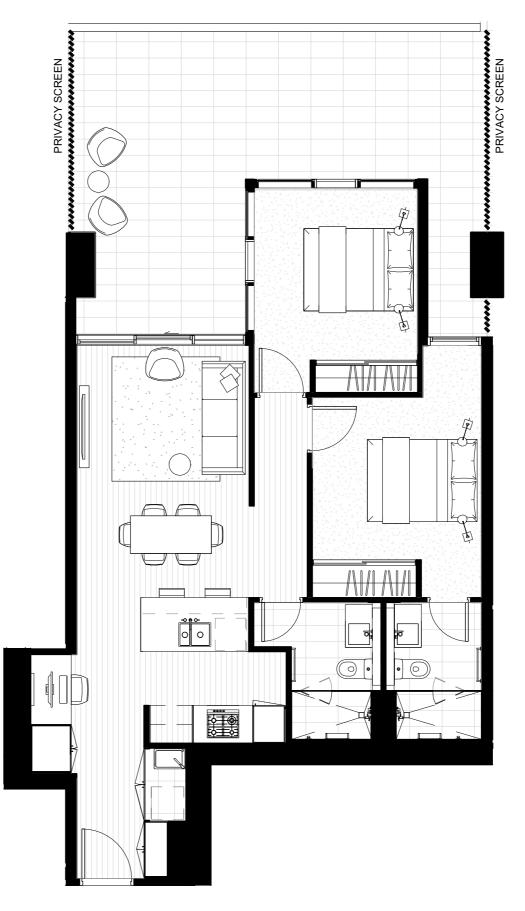

APARTMENTS

1 Warde Street, Footscray

Apartment Type

1G SR

#### 2 Bedroom, 2 Bathroom

#### 2.09

| 96.5m <sup>2</sup> |
|--------------------|
| 19.5m <sup>2</sup> |
| 77m²               |
|                    |

#### 3.09

| Total         | 98.5m²             |
|---------------|--------------------|
| Outdoor area  | 21.5m <sup>2</sup> |
| Internal area | 77m²               |

#### 4.09

| Total         | 112m²              |
|---------------|--------------------|
| Outdoor area  | 34.5m <sup>2</sup> |
| Internal area | 77.5m²             |

#### Level 2-3

#### Level 4

BROUGHT TO YOU BY

**Bensons** 

0 1 2 3

APARTMENTS

1 Warde Street, Footscray

Apartment Type

1G SR