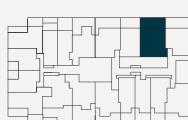

#### 2 Bedroom, 2 Bathroom

#### 2.09

| 96.5m <sup>2</sup> |
|--------------------|
| 19.5m <sup>2</sup> |
| 77m²               |
|                    |

#### 3.09

| Total         | 98.5m²             |
|---------------|--------------------|
| Outdoor area  | 21.5m <sup>2</sup> |
| Internal area | 77m²               |

#### 4.09

| Total         | 112m²              |
|---------------|--------------------|
| Outdoor area  | 34.5m <sup>2</sup> |
| Internal area | 77.5m²             |

#### Level 2-3

#### Level 4

BROUGHT TO YOU BY

**Bensons** 

0 1 2 3

APARTMENTS

1 Warde Street, Footscray

Apartment Type

1G SR