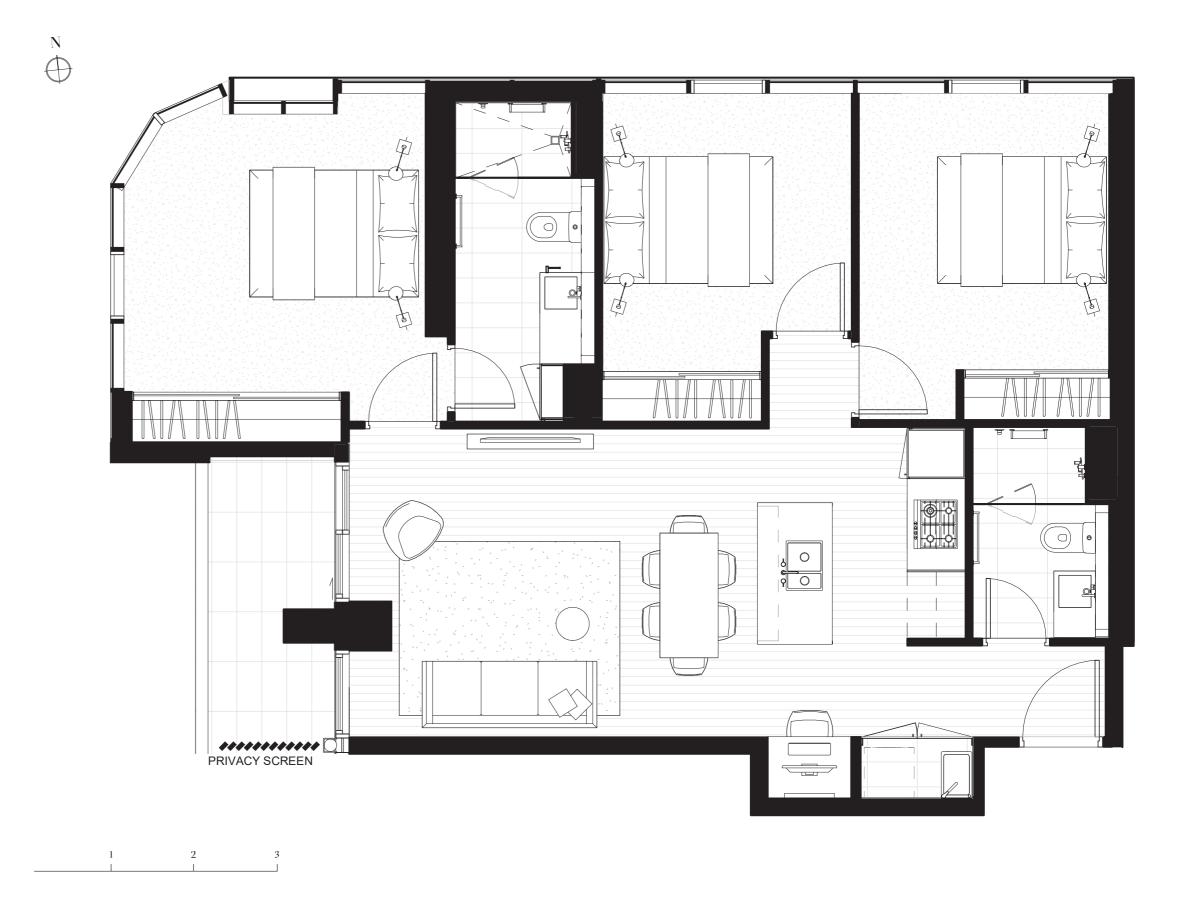

#### Level 4

BROUGHT TO YOU BY

**Bensons** 

0 1 2 3

APARTMENTS

1 Warde Street, Footscray

Apartment Type

1G SR

#### 2 Bedroom, 2 Bathroom

#### 2.09

| 96.5m <sup>2</sup> |
|--------------------|
| 19.5m <sup>2</sup> |
| 77m²               |
|                    |

#### 3.09

| Total         | 98.5m²             |
|---------------|--------------------|
| Outdoor area  | 21.5m <sup>2</sup> |
| Internal area | 77m²               |

#### 4.09

| Total         | 112m²              |
|---------------|--------------------|
| Outdoor area  | 34.5m <sup>2</sup> |
| Internal area | 77.5m²             |

#### Level 2-3

#### Level 4

BROUGHT TO YOU BY

**Bensons** 

0 1 2 3

APARTMENTS

1 Warde Street, Footscray

Apartment Type

2G SR