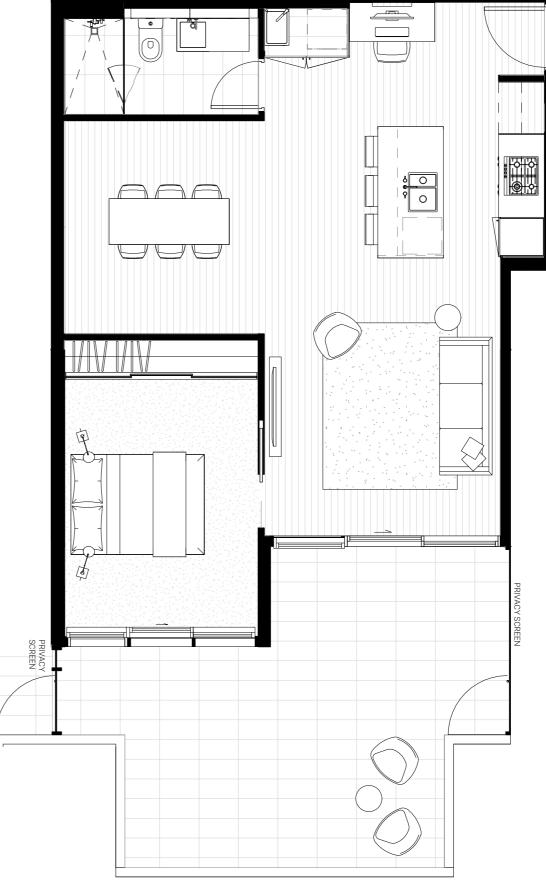

#### 2 Bedroom, 2 Bathroom

#### 2.09

| 96.5m <sup>2</sup> |
|--------------------|
| 19.5m <sup>2</sup> |
| 77m²               |
|                    |

#### 3.09

| Total         | 98.5m²             |
|---------------|--------------------|
| Outdoor area  | 21.5m <sup>2</sup> |
| Internal area | 77m²               |

#### 4.09

| Total         | 112m²              |
|---------------|--------------------|
| Outdoor area  | 34.5m <sup>2</sup> |
| Internal area | 77.5m²             |