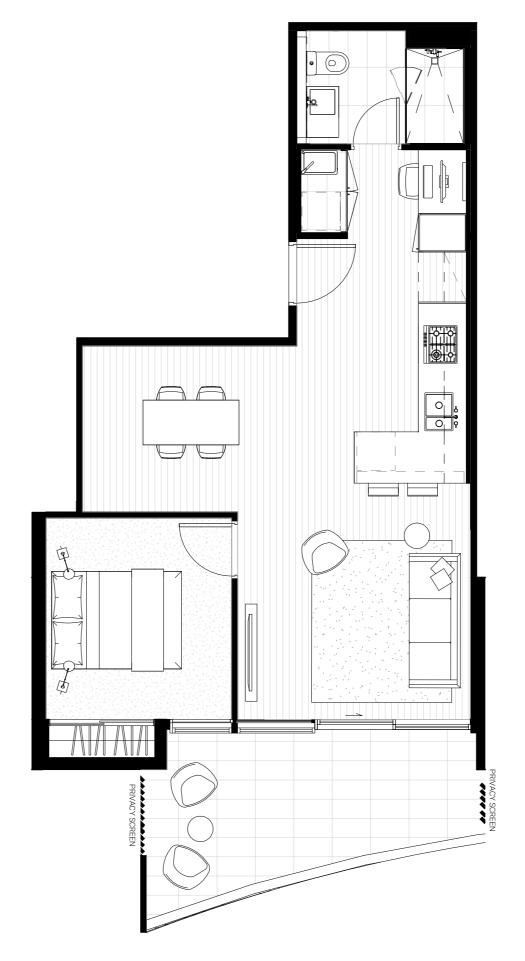

#### 2 Bedroom, 2 Bathroom

#### 2.09

| 96.5m <sup>2</sup> |
|--------------------|
| 19.5m <sup>2</sup> |
| 77m²               |
|                    |

#### 3.09

| Total         | 98.5m²             |
|---------------|--------------------|
| Outdoor area  | 21.5m <sup>2</sup> |
| Internal area | 77m²               |

#### 4.09

| Total         | 112m²              |
|---------------|--------------------|
| Outdoor area  | 34.5m <sup>2</sup> |
| Internal area | 77.5m²             |

#### Level 2-3

#### Level 4

BROUGHT TO YOU BY

**Bensons** 

0 1 2 3

APARTMENTS

1 Warde Street, Footscray

Apartment Type

2G SR