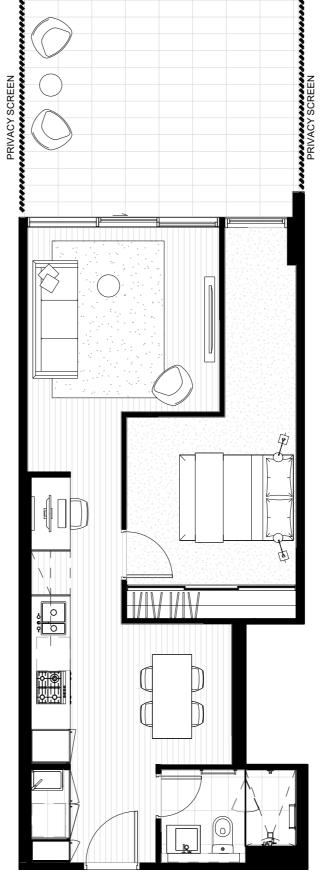

#### 2 Bedroom, 2 Bathroom

#### 2.09

| 96.5m <sup>2</sup> |
|--------------------|
| 19.5m <sup>2</sup> |
| 77m²               |
|                    |

#### 3.09

| Total         | 98.5m²             |
|---------------|--------------------|
| Outdoor area  | 21.5m <sup>2</sup> |
| Internal area | 77m²               |

#### 4.09

| Total         | 112m²              |
|---------------|--------------------|
| Outdoor area  | 34.5m <sup>2</sup> |
| Internal area | 77.5m²             |

#### Level 2-3

#### Level 4

BROUGHT TO YOU BY

**Bensons** 

0 1 2 3

APARTMENTS

1 Warde Street, Footscray

Apartment Type

1G SR