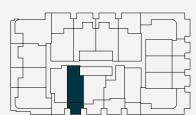

#### 2 Bedroom, 2 Bathroom

5.03

| Total         | 111.5m² |
|---------------|---------|
| Outdoor area  | 34m²    |
| Internal area | 77.5m²  |

Level 5

BROUGHT TO YOU BY