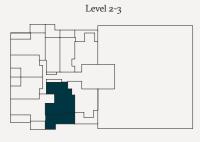

-------------|
| Outdoor area  | 25m²                |
| Internal area | 75.5m <sup>2</sup>  |



BROUGHT TO YOU BY

### **Bensons**





APARTMENTS

1 Warde Street, Footscray

Apartment Type

# 17G SR

#### 2 Bedroom, 2 Bathroom & Study

| Total         | 130.5m <sup>2</sup> |
|---------------|---------------------|
| Outdoor area  | 42.5m²              |
| Internal area | 88m²                |
| 4.02          | <u>)</u>            |
| Total         | 120.5m <sup>2</sup> |
| Outdoor area  | 32.5m <sup>2</sup>  |
| Internal area | 88m²                |
| 3.02          | <u>)</u>            |
| Total         | 127m²               |
| Outdoor area  | 39m²                |
| Internal area | 88m²                |
| 2.02          | 2                   |
|               |                     |





BROUGHT TO YOU BY

**Bensons** 





APARTMENTS

1 Warde Street, Footscray

Apartment Type

# 18G SR

#### 2 Bedroom, 2 Bathroom & Study

3.03

| 116.5m <sup>a</sup> |
|---------------------|
| 31.5m <sup>2</sup>  |
| 85m²                |
|                     |

4.03

| 117m²              |
|--------------------|
| 32.5m <sup>2</sup> |
| 85 m²              |
|                    |



Level



BROUGHT TO YOU BY

### **Bensons**





APARTMENTS

1 Warde Street, Footscray

Apartment Type

# 19P SR

#### 2 Bedroom, 2 Bathroom

5.03

| Total         | 111.5m² |
|---------------|---------|
| Outdoor area  | 34m²    |
| Internal area | 77.5m²  |

Level 5



BROUGHT TO YOU BY

### **Bensons**





APARTMENTS

1 Warde Street, Footscray

Apartment Type

# 21T SR

#### 2 Bedroom, 2 Bathroom

##