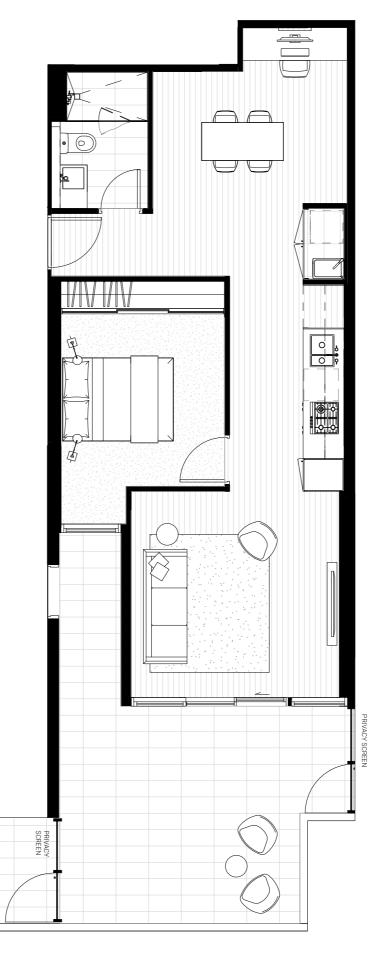

APARTMENTS

1 Warde Street, Footscray

Apartment Type

1G SR

#### 2 Bedroom, 2 Bathroom

#### 2.09

| 96.5m <sup>2</sup> |
|--------------------|
| 19.5m <sup>2</sup> |
| 77m²               |
|                    |

#### 3.09

| Total         | 98.5m²             |
|---------------|--------------------|
| Outdoor area  | 21.5m <sup>2</sup> |
| Internal area | 77m²               |

#### 4.09

| Total         | 112m²              |
|---------------|--------------------|
| Outdoor area  | 34.5m <sup>2</sup> |
| Internal area | 77.5m²             |

#### Level 2-3

#### Level 4

BROUGHT TO YOU BY

**Bensons** 

0 1 2 3

APARTMENTS

1 Warde Street, Footscray

Apartment Type

1G SR