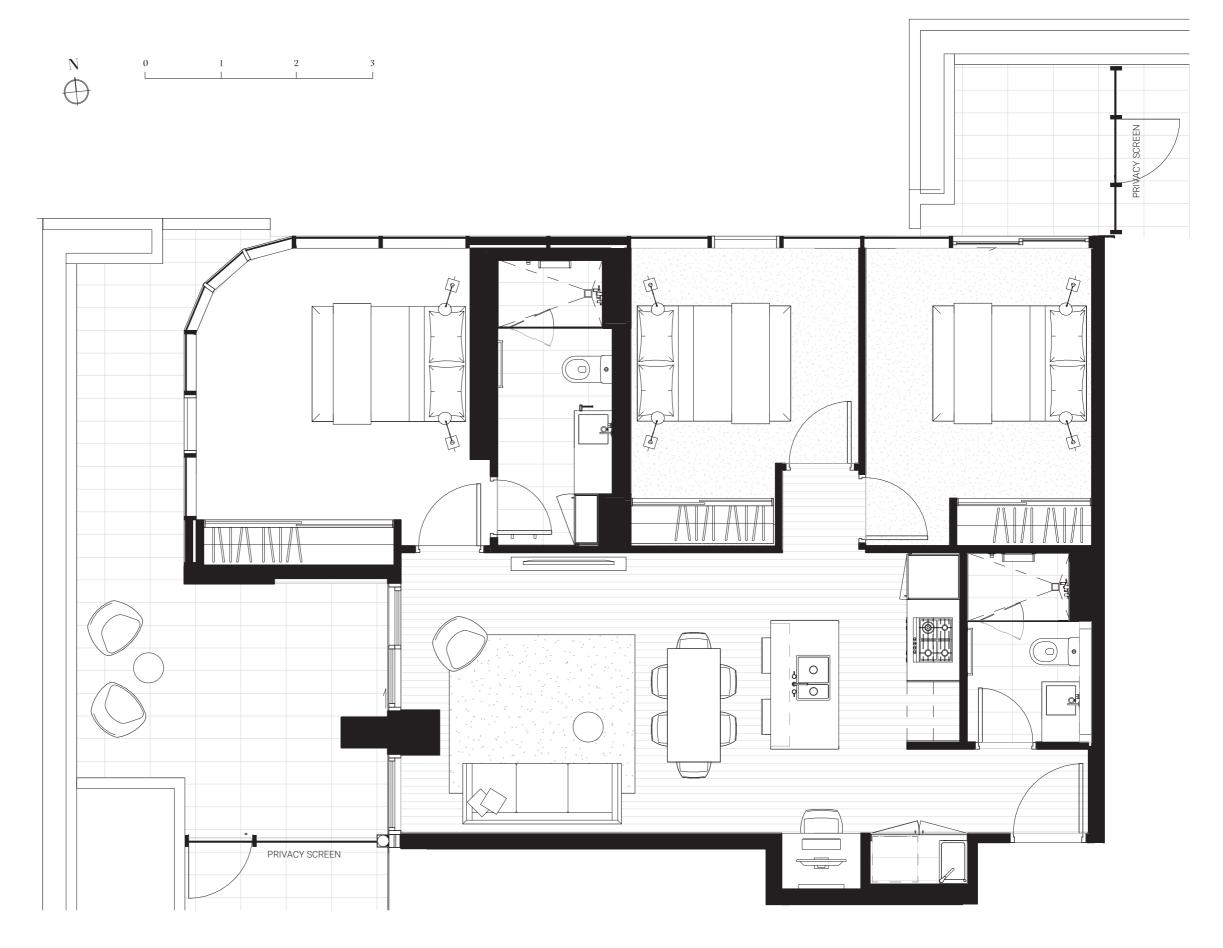

APARTMENTS

1 Warde Street, Footscray

Apartment Type

1G SR

#### 2 Bedroom, 2 Bathroom

#### 2.09

| 96.5m <sup>2</sup> |
|--------------------|
| 19.5m <sup>2</sup> |
| 77m²               |
|                    |

#### 3.09

| Total         | 98.5m²             |
|---------------|--------------------|
| Outdoor area  | 21.5m <sup>2</sup> |
| Internal area | 77m²               |

#### 4.09

| Total         | 112m²              |
|---------------|--------------------|
| Outdoor area  | 34.5m <sup>2</sup> |
| Internal area | 77.5m²             |

#### Level 2-3