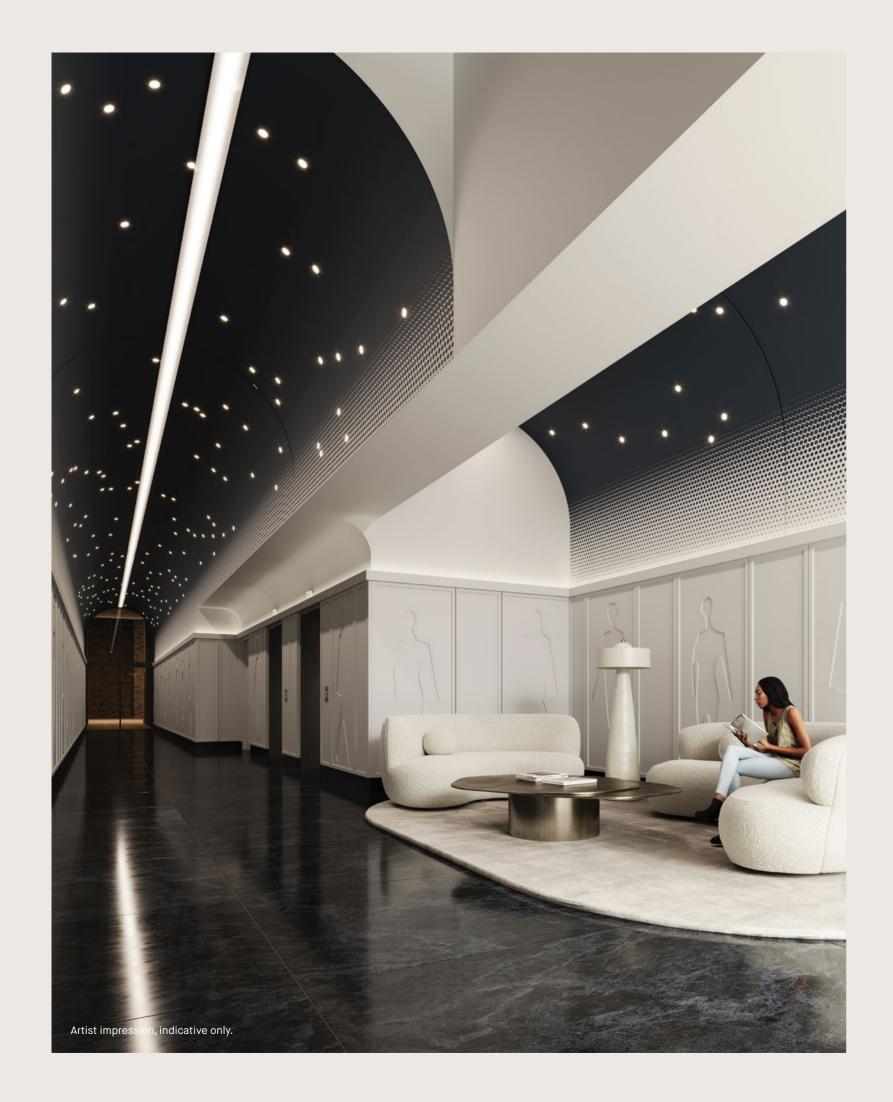

## A SECRET SANCTUARY INSPIRED BY NATURE

Luna is a green oasis perfect for gathering, it evokes immediate connection to nature while presenting stunning views across the district. Luna's rooftop sanctuary offers an exceptional 700sqm of landscaped terrace including BBQ facilities, sculptural seating elements and clever use of foliage, providing intimate spaces to relax with friends and family.