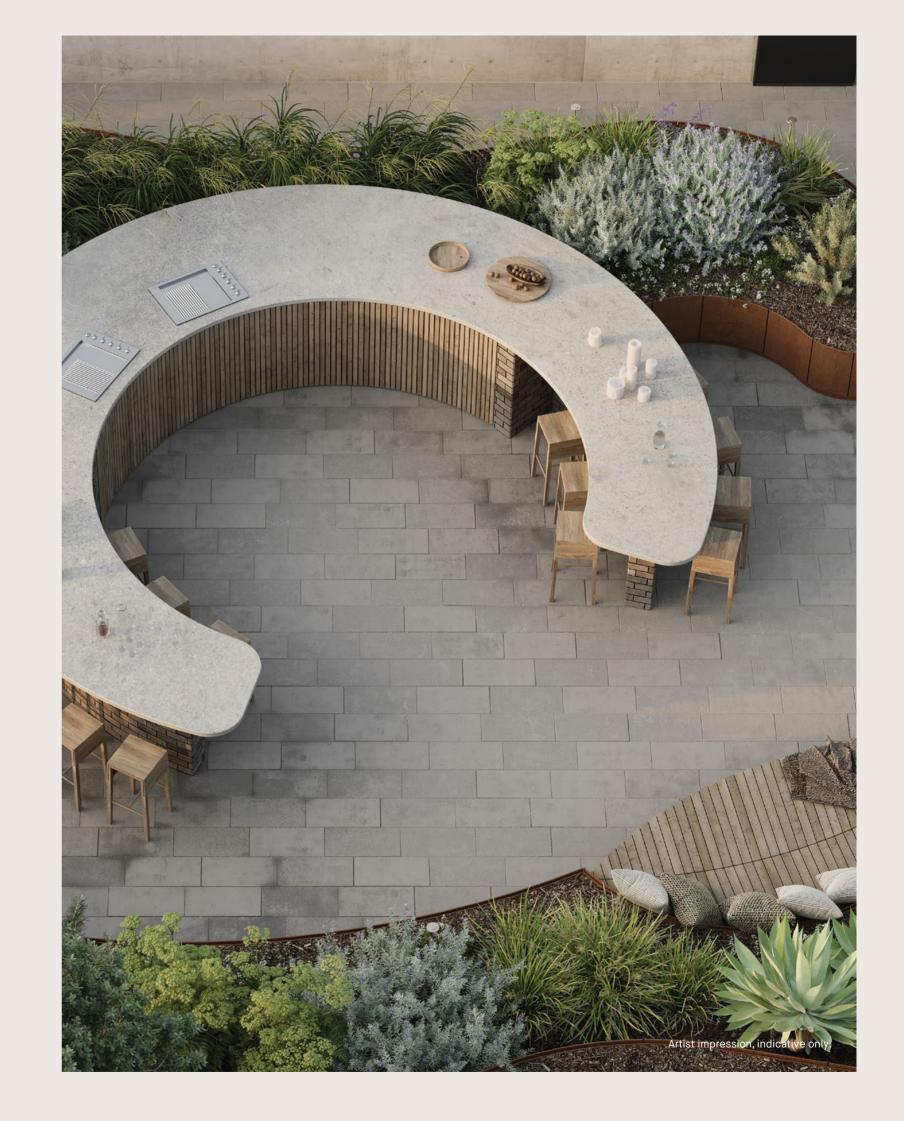

## A SECRET SANCTUARY INSPIRED BY NATURE

Luna is a green oasis perfect for gathering, it evokes immediate connection to nature while presenting stunning views across the district. Luna's rooftop sanctuary offers an exceptional 700sqm of landscaped terrace including BBQ facilities, sculptural seating elements and clever use of foliage, providing intimate spaces to relax with friends and family.