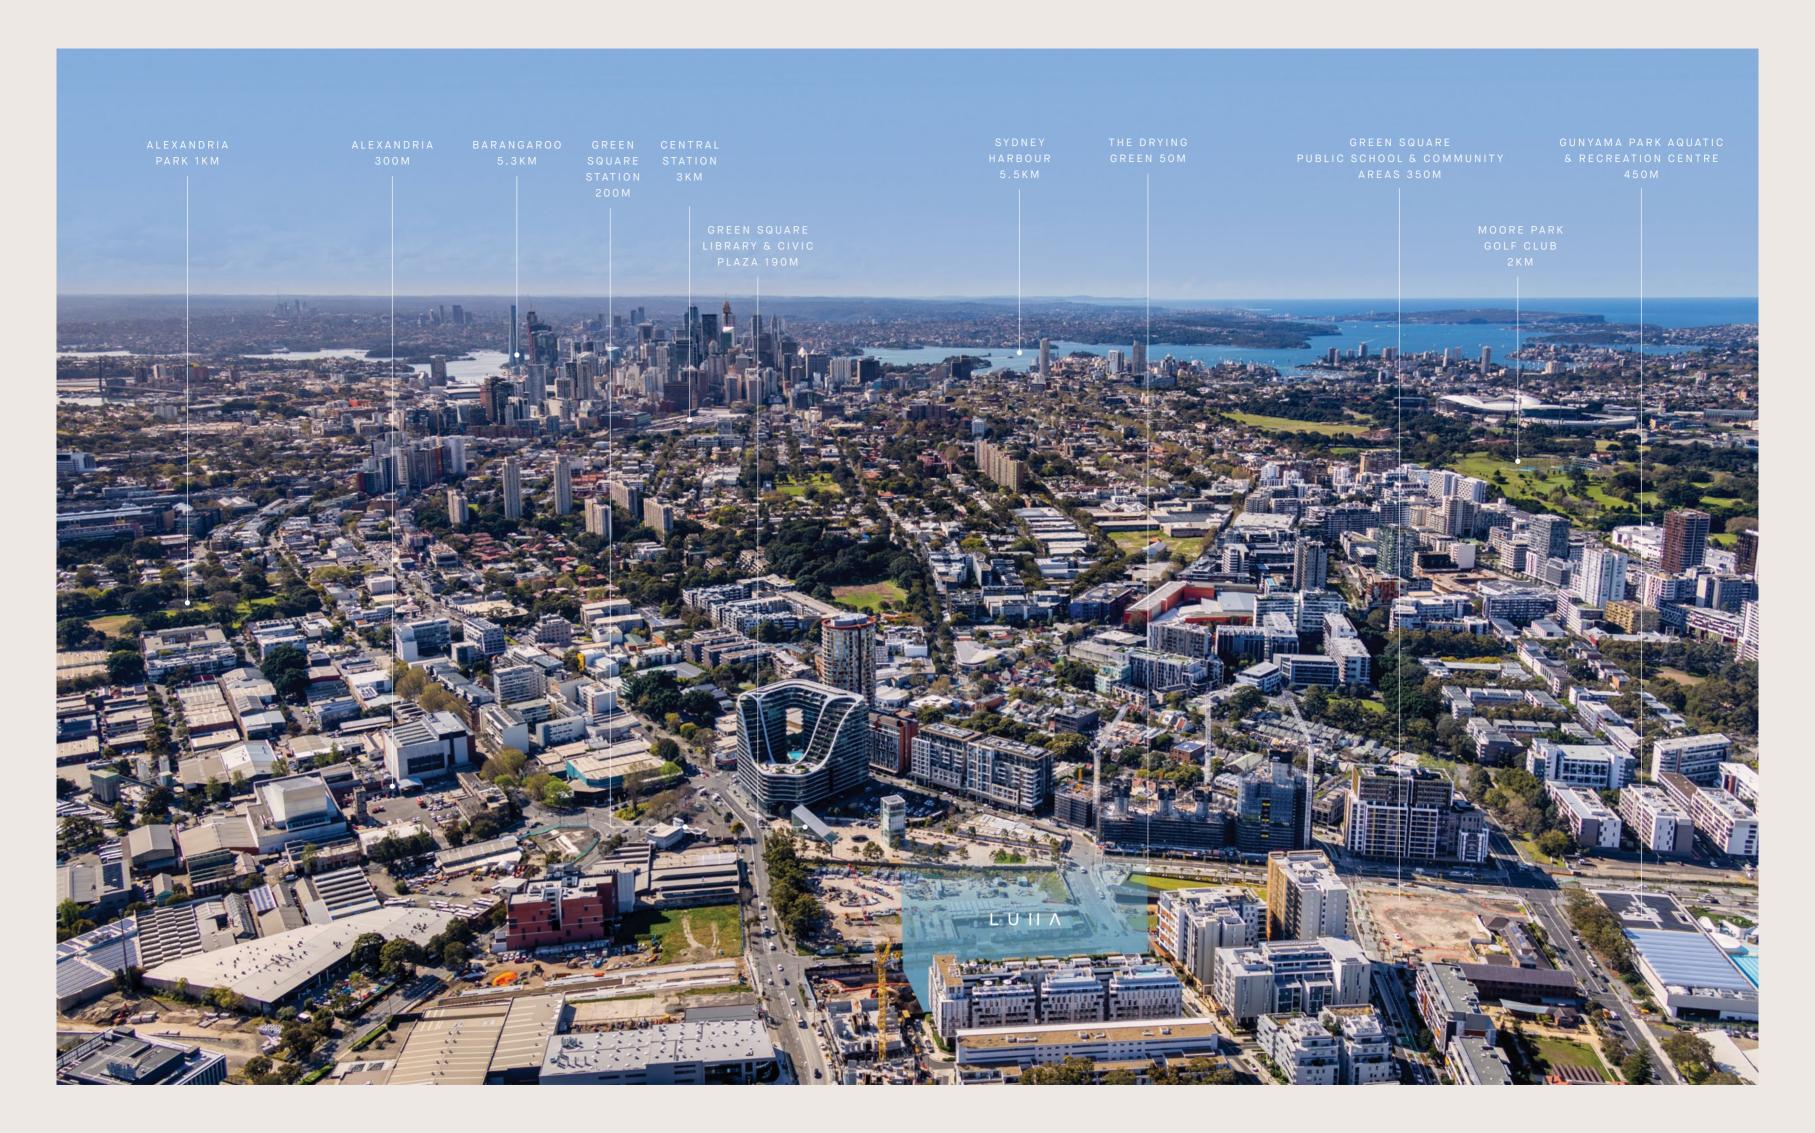

## LUNA LOVES LIVING LOCAL

Luna rises above what was once an industrial heartland.
Moments from the city centre, airport and coastline, Luna is as contemporary as it is connected. Welcome home to a cultural destination with a myriad of shops, artisan stores, markets, cycleways, restaurants, cafés and culinary delights.

### LUNA IS LIVING LOCAL

Located within Sydney's once industrial heartland, Green Square is quickly establishing itself as the capital of South Sydney's new urban sophistication.

Green Square's thriving precinct is not only within effortless proximity to the CBD, airport, coastline, major sporting facilities and educational institutions, it's the subject of a \$540 million urban renewal project which will see it evolve into a world-class neighbourhood for Sydneysiders.

### SURROUNDED BY SYDNEY

Luna is it at the heart of a world famous city. Everything from Sydney's beautiful harbour and CBD to the glittering coastline is only moments away. The rolling waves of the cities beaches are mesmerising, while the stunning Bondi to Coogee coastal walk creates a sense of tranquility.

After a day at the beach return home through Centennial Park with its sweeping playing fields, beautiful ponds, little forests and stunning gardens. Closer to home is The Sydney Park brick kiln and chimney precinct. A gentle reminder of the areas rich industrial heritage.