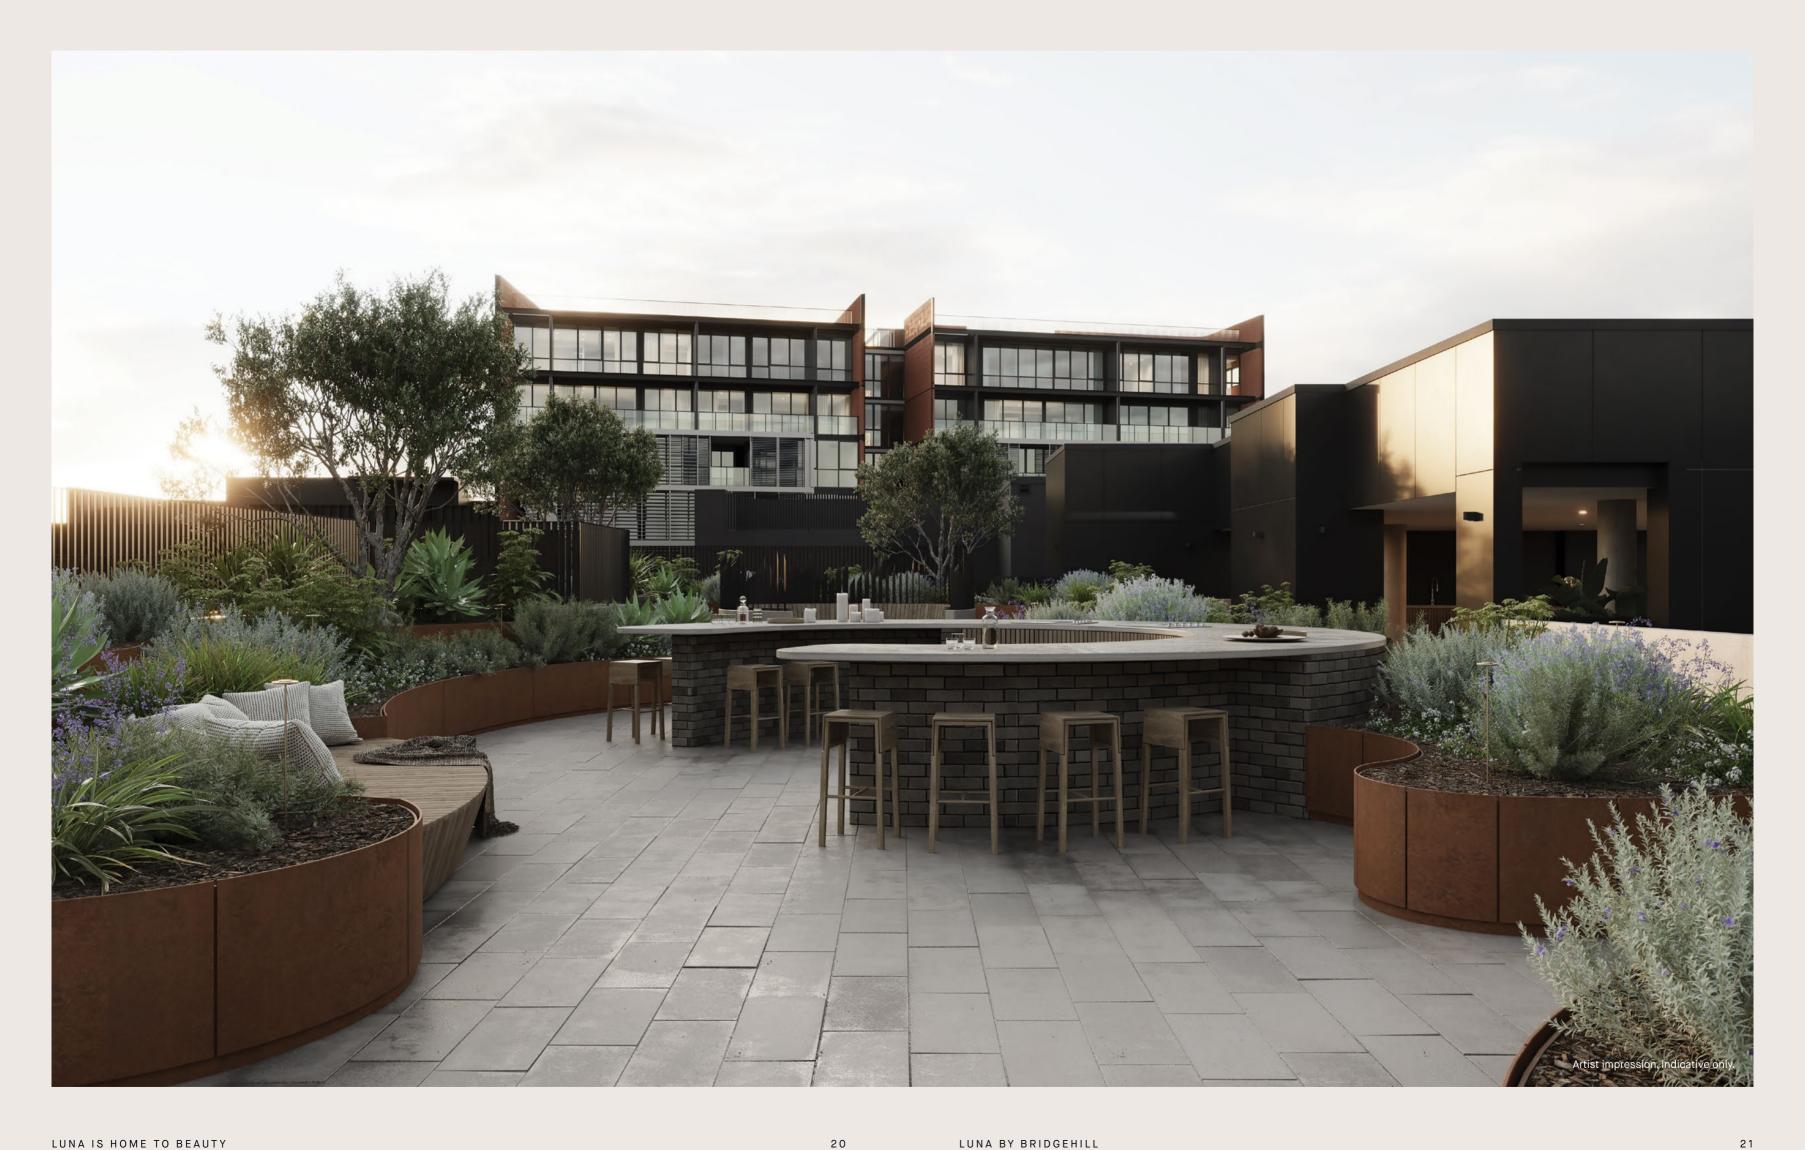

## A SECRET SANCTUARY INSPIRED BY NATURE

Luna is a green oasis perfect for gathering, it evokes immediate connection to nature while presenting stunning views across the district. Luna's rooftop sanctuary offers an exceptional 700sqm of landscaped terrace including BBQ facilities, sculptural seating elements and clever use of foliage, providing intimate spaces to relax with friends and family.