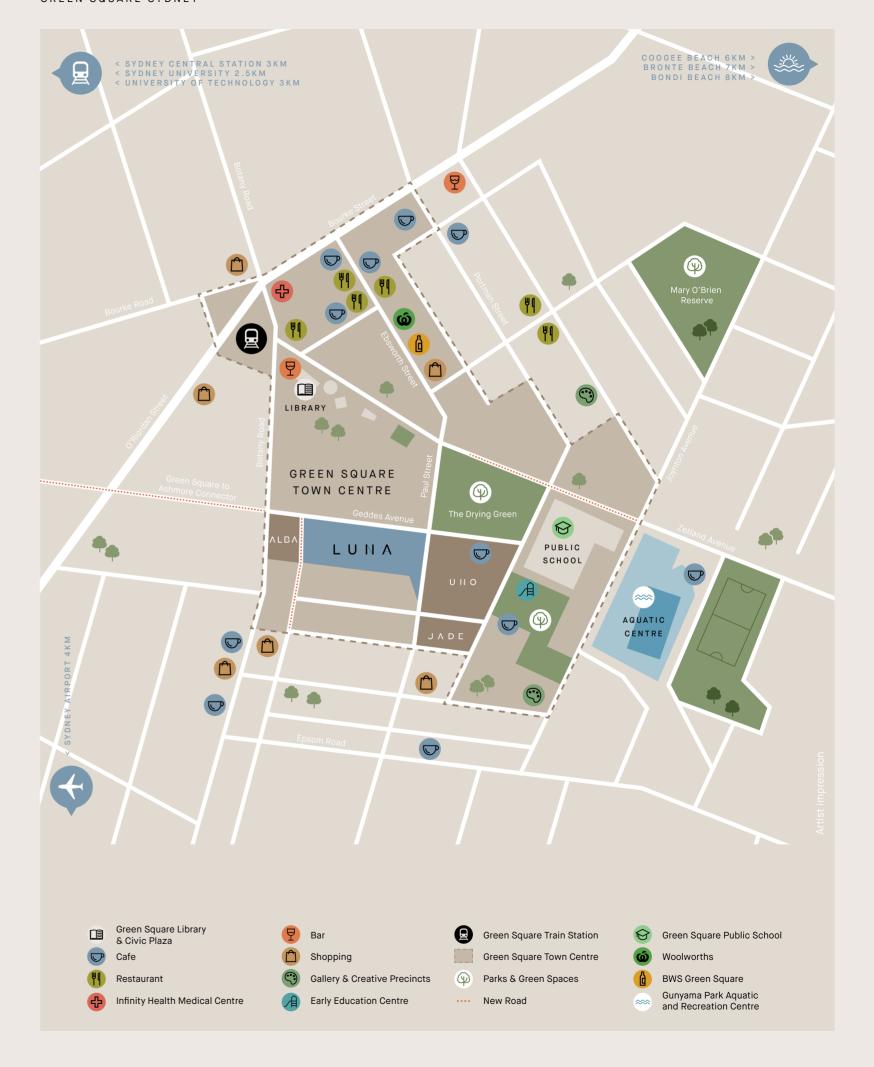

### LUNA IS LIVING LOCAL

Located within Sydney's once industrial heartland, Green Square is quickly establishing itself as the capital of South Sydney's new urban sophistication.

Green Square's thriving precinct is not only within effortless proximity to the CBD, airport, coastline, major sporting facilities and educational institutions, it's the subject of a \$540 million urban renewal project which will see it evolve into a world-class neighbourhood for Sydneysiders.