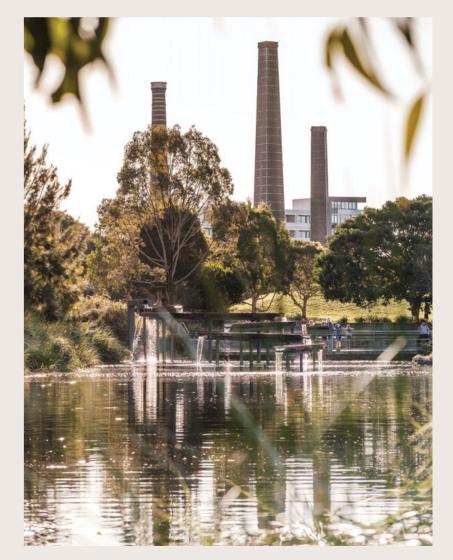

After a day at the beach return home through Centennial Park with its sweeping playing fields, beautiful ponds, little forests and stunning gardens. Closer to home is The Sydney Park brick kiln and chimney precinct. A gentle reminder of the areas rich industrial heritage.