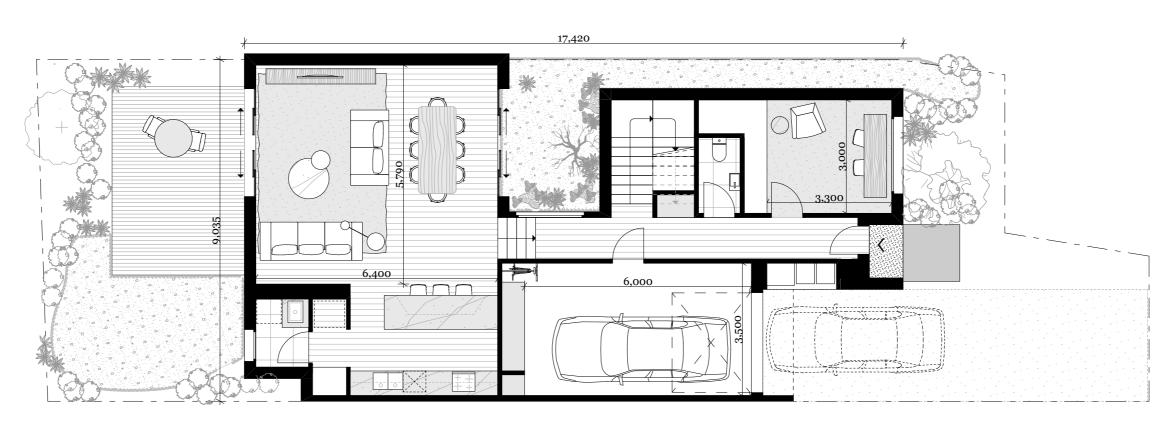

# Dimensions are indicative only and subject to change

First Floor

17.420

3.300

6.000

Ground Floor