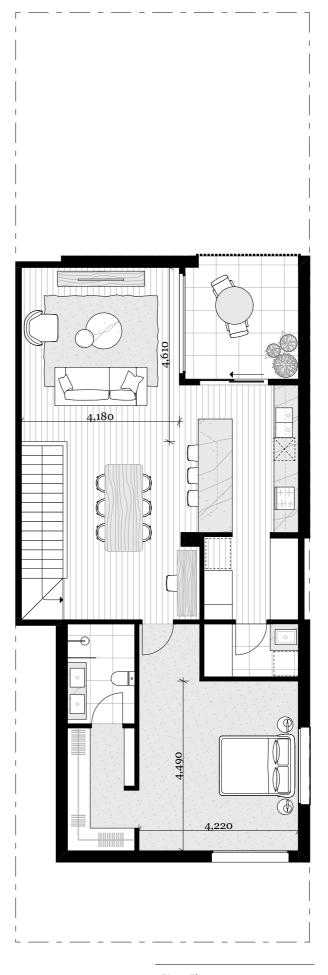

# Dimensions are indicative only and subject to change

Second Floor

First Floor

Second Floor

First Floor

Ground Floor

# Dimensions are indicative only and subject to change

First Floor

17.420

3.300

6.000

Ground Floor