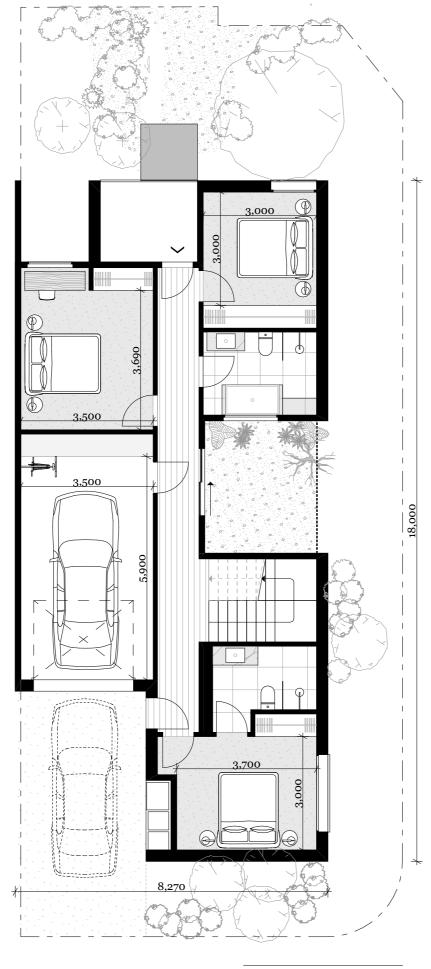

# Dimensions are indicative only and subject to change

Second Floor

First Floor

Second Floor

First Floor

Ground Floor

# Dimensions are indicative only and subject to change

First Floor

17.420

3.300

6.000

Ground Floor