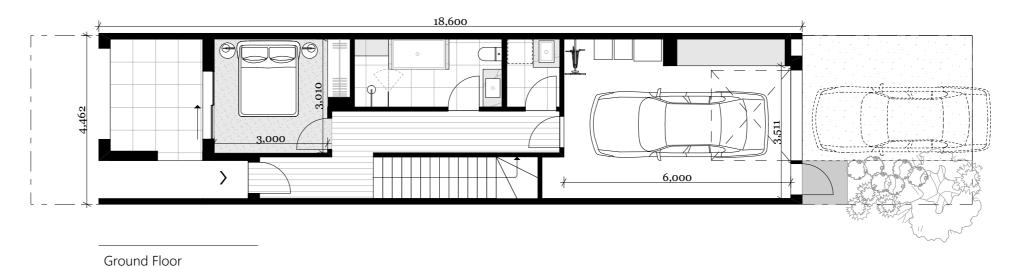

Ground Floor

First Floor

Ground Floor

First Floor

Ground Floor

First Floor

Except as allowed under copyright act, no part of this drawings may be reproduced or otherwise dealt with without written permission of SLAB

Ground Floor

First Floor

12036

First Floor

© SLAB Arch Pty Ltd

Except as allowed under copyright act, no part of this drawings may be reproduced or otherwise dealt with without written permission of SLAB

#### **Ground Floor**

Lower Ground Floor

drawings may be reproduced or otherwise dealt with

### Dimensions are indicative only and subject to change

First Floor

Ground Floor

### Dimensions are indicative only and subject to change

First Floor

# Dimensions are indicative only and subject to change

First Floor

17.420

3.300

6.000

Ground Floor

## Dimensions are indicative only and subject to change

SLAB Architecture Pty. Ltd. 167 Johnston Street Collingwood, VIC 3066

SLAB Architecture Pty. Ltd. 167 Johnston Street Collingwood, VIC 3066