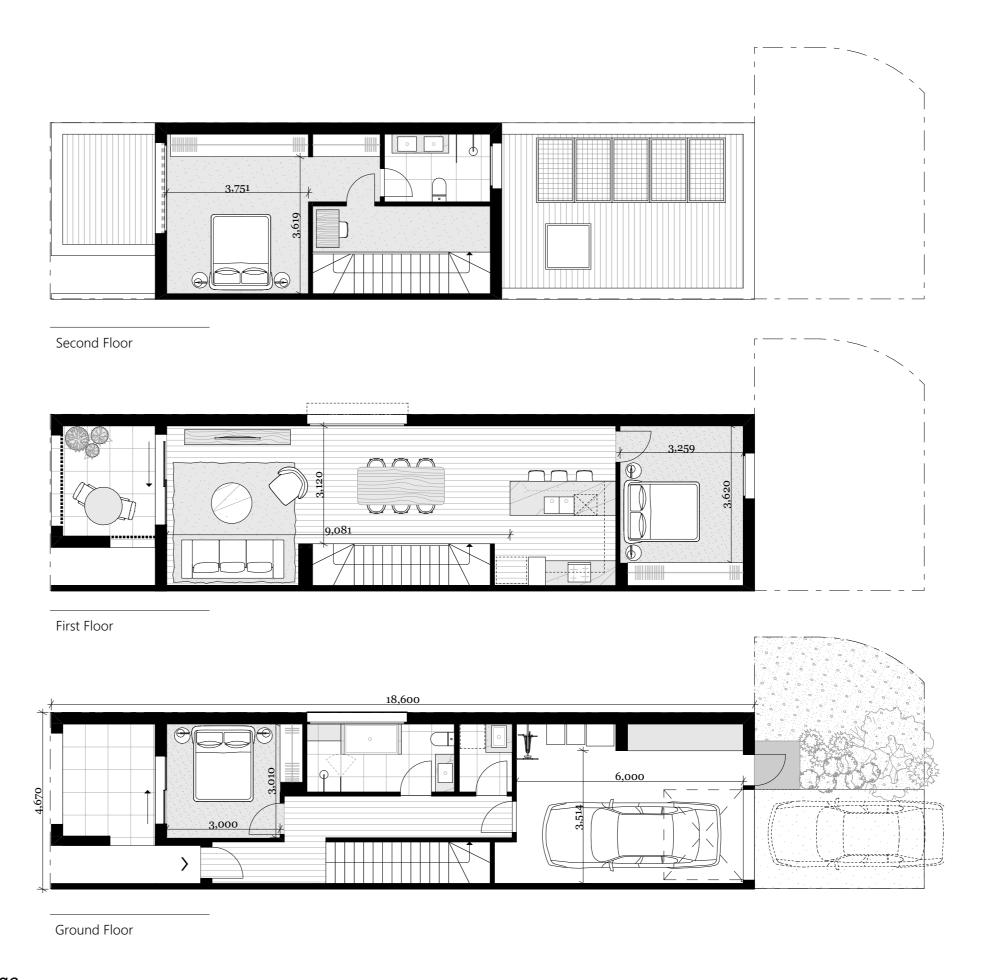

Ground Floor

First Floor

Ground Floor

First Floor

Ground Floor

First Floor

Except as allowed under copyright act, no part of this drawings may be reproduced or otherwise dealt with without written permission of SLAB

Ground Floor

First Floor

12036

First Floor

© SLAB Arch Pty Ltd

Except as allowed under copyright act, no part of this drawings may be reproduced or otherwise dealt with without written permission of SLAB

# Dimensions are indicative only and subject to change

Second Floor

First Floor

Second Floor

First Floor

Ground Floor

## Dimensions are indicative only and subject to change

SLAB Architecture Pty. Ltd. 167 Johnston Street Collingwood, VIC 3066

SLAB Architecture Pty. Ltd. 167 Johnston Street Collingwood, VIC 3066