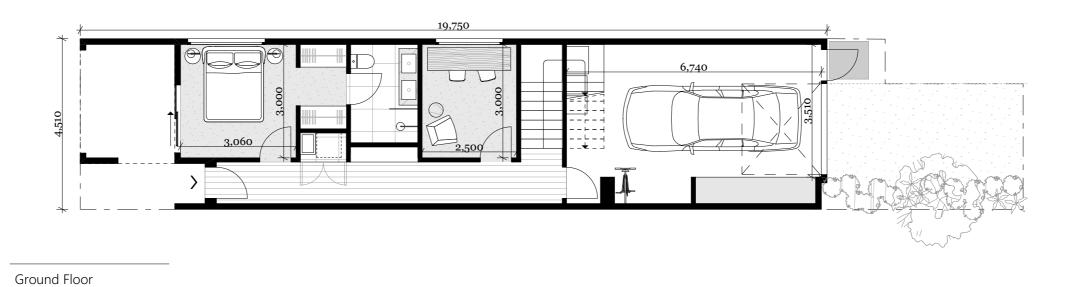

### Dimensions are indicative only and subject to change

First Floor

Ground Floor

# Dimensions are indicative only and subject to change

First Floor

17.420

3.300

6.000

Ground Floor