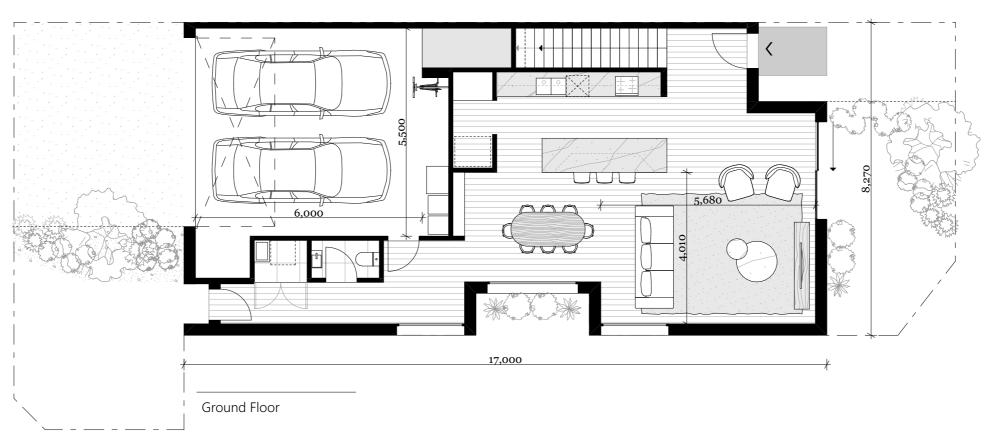

Ground Floor

First Floor

Ground Floor

First Floor

Ground Floor

First Floor

Except as allowed under copyright act, no part of this drawings may be reproduced or otherwise dealt with without written permission of SLAB

Ground Floor

First Floor

12036

First Floor

© SLAB Arch Pty Ltd

Except as allowed under copyright act, no part of this drawings may be reproduced or otherwise dealt with without written permission of SLAB

#### **Ground Floor**

Lower Ground Floor

drawings may be reproduced or otherwise dealt with

### Dimensions are indicative only and subject to change

First Floor

Ground Floor

### Dimensions are indicative only and subject to change

First Floor

# Dimensions are indicative only and subject to change

First Floor

17.420

3.300

6.000

Ground Floor

## Dimensions are indicative only and subject to change

SLAB Architecture Pty. Ltd. 167 Johnston Street Collingwood, VIC 3066

SLAB Architecture Pty. Ltd. 167 Johnston Street Collingwood, VIC 3066