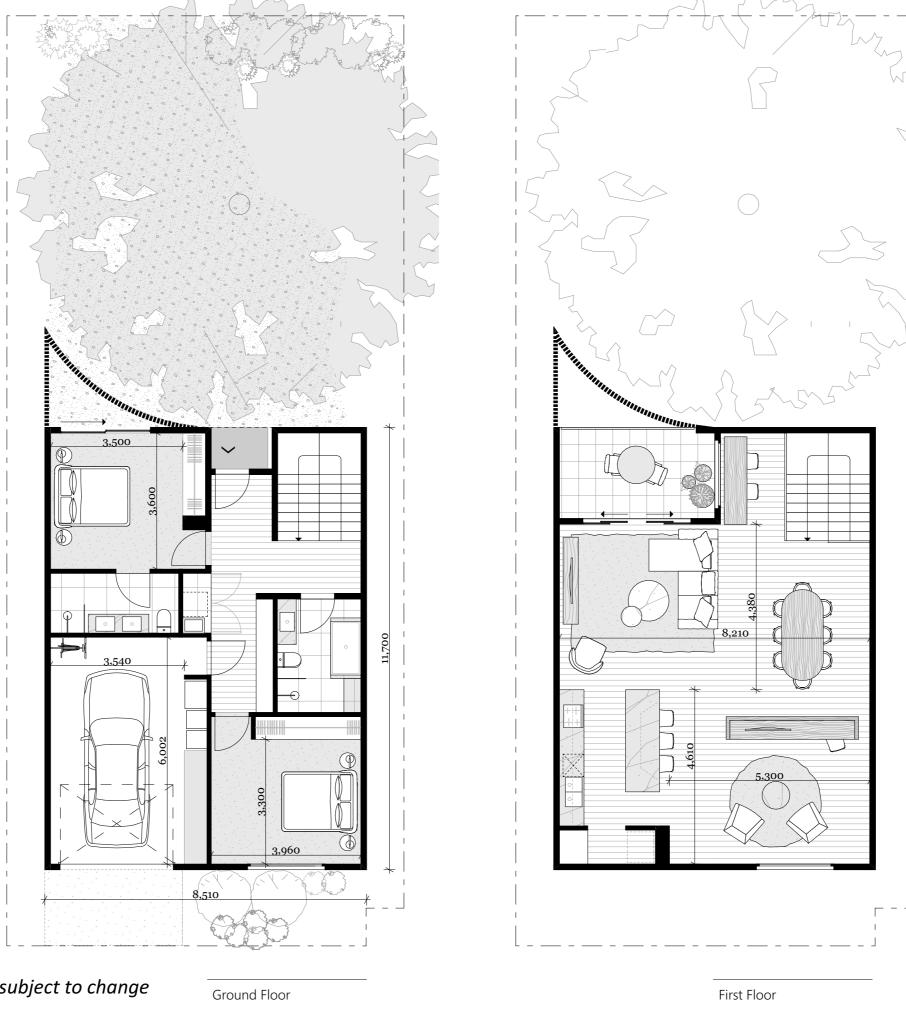

### Dimensions are indicative only and subject to change

First Floor

Ground Floor

### Dimensions are indicative only and subject to change

First Floor

# Dimensions are indicative only and subject to change

First Floor

17.420

3.300

6.000

Ground Floor