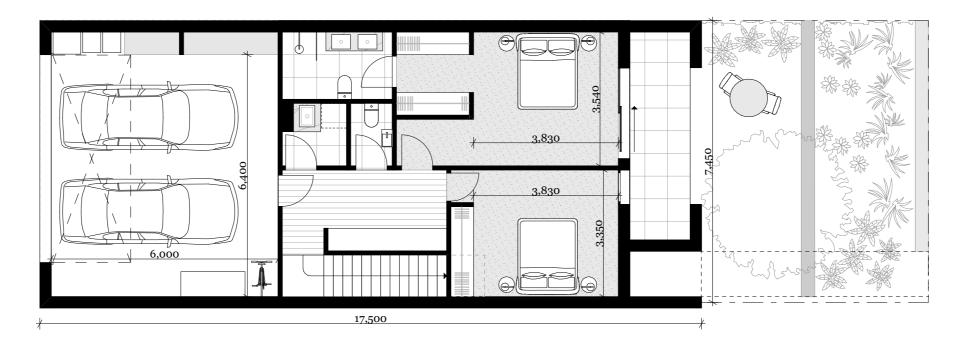

### Dimensions are indicative only and subject to change

First Floor

Ground Floor

### Dimensions are indicative only and subject to change

First Floor

# Dimensions are indicative only and subject to change

First Floor

17.420

3.300

6.000

Ground Floor