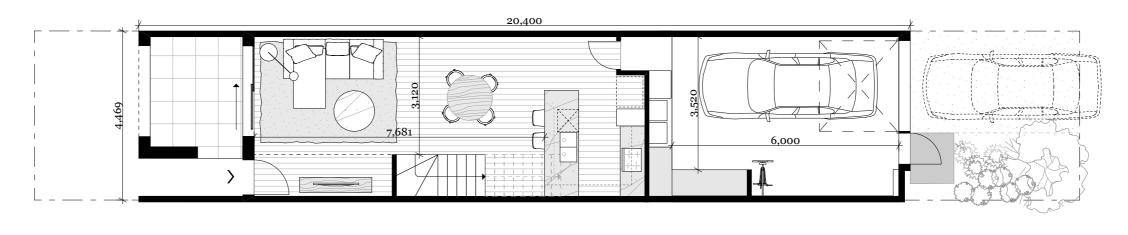

Ground Floor

First Floor

Ground Floor

First Floor

Ground Floor

First Floor

Except as allowed under copyright act, no part of this drawings may be reproduced or otherwise dealt with without written permission of SLAB

Ground Floor

First Floor

12036

First Floor

© SLAB Arch Pty Ltd

Except as allowed under copyright act, no part of this drawings may be reproduced or otherwise dealt with without written permission of SLAB

#### **Ground Floor**

Lower Ground Floor

drawings may be reproduced or otherwise dealt with

### Dimensions are indicative only and subject to change

First Floor

Ground Floor

### Dimensions are indicative only and subject to change

First Floor

# Dimensions are indicative only and subject to change

First Floor

17.420

3.300

6.000

Ground Floor

## Dimensions are indicative only and subject to change

SLAB Architecture Pty. Ltd. 167 Johnston Street Collingwood, VIC 3066

SLAB Architecture Pty. Ltd. 167 Johnston Street Collingwood, VIC 3066