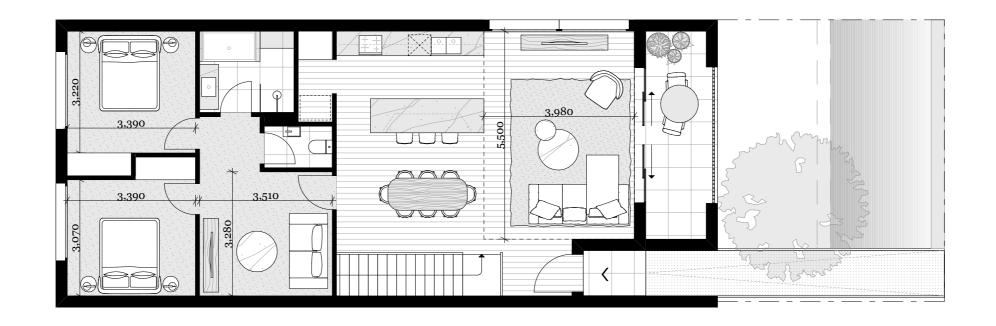

### Dimensions are indicative only and subject to change

First Floor

Ground Floor

### Dimensions are indicative only and subject to change

First Floor

# Dimensions are indicative only and subject to change

First Floor

17.420

3.300

6.000

Ground Floor