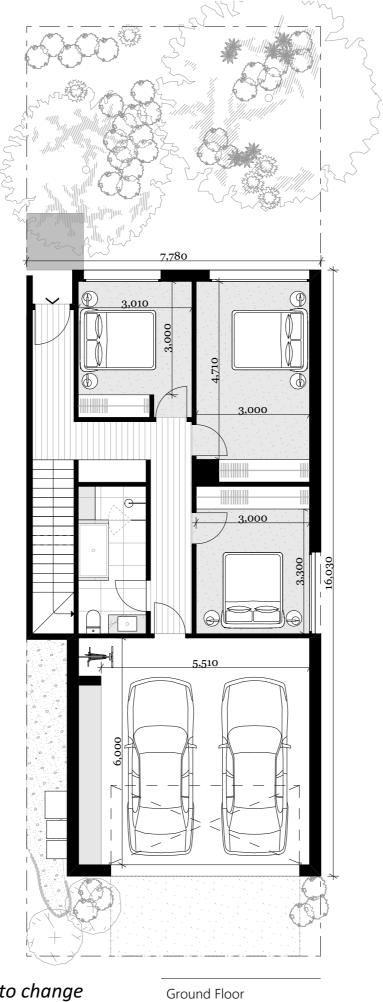

# Dimensions are indicative only and subject to change

Second Floor

First Floor

Second Floor

First Floor

Ground Floor

# Dimensions are indicative only and subject to change

First Floor

17.420

3.300

6.000

Ground Floor