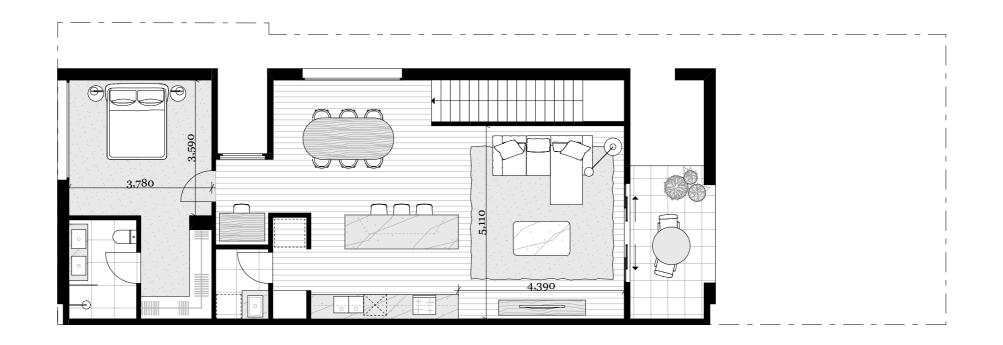

Ground Floor

First Floor





Ground Floor

First Floor







Ground Floor

First Floor

Except as allowed under copyright act, no part of this drawings may be reproduced or otherwise dealt with without written permission of SLAB





Ground Floor

First Floor

12036







First Floor





© SLAB Arch Pty Ltd

Except as allowed under copyright act, no part of this drawings may be reproduced or otherwise dealt with without written permission of SLAB





#### **Ground Floor**



Lower Ground Floor

drawings may be reproduced or otherwise dealt with

### Dimensions are indicative only and subject to change





First Floor



Ground Floor

# Dimensions are indicative only and subject to change



















Second Floor



First Floor







Second Floor



First Floor



Ground Floor

### Dimensions are indicative only and subject to change





First Floor



### Dimensions are indicative only and subject to change





First Floor



Ground Floor

# Dimensions are indicative only and subject to change





First Floor

17.420

3.300

6.000

Ground Floor

## Dimensions are indicative only and subject to change

SLAB Architecture Pty. Ltd. 167 Johnston Street Collingwood, VIC 3066





SLAB Architecture Pty. Ltd. 167 Johnston Street Collingwood, VIC 3066