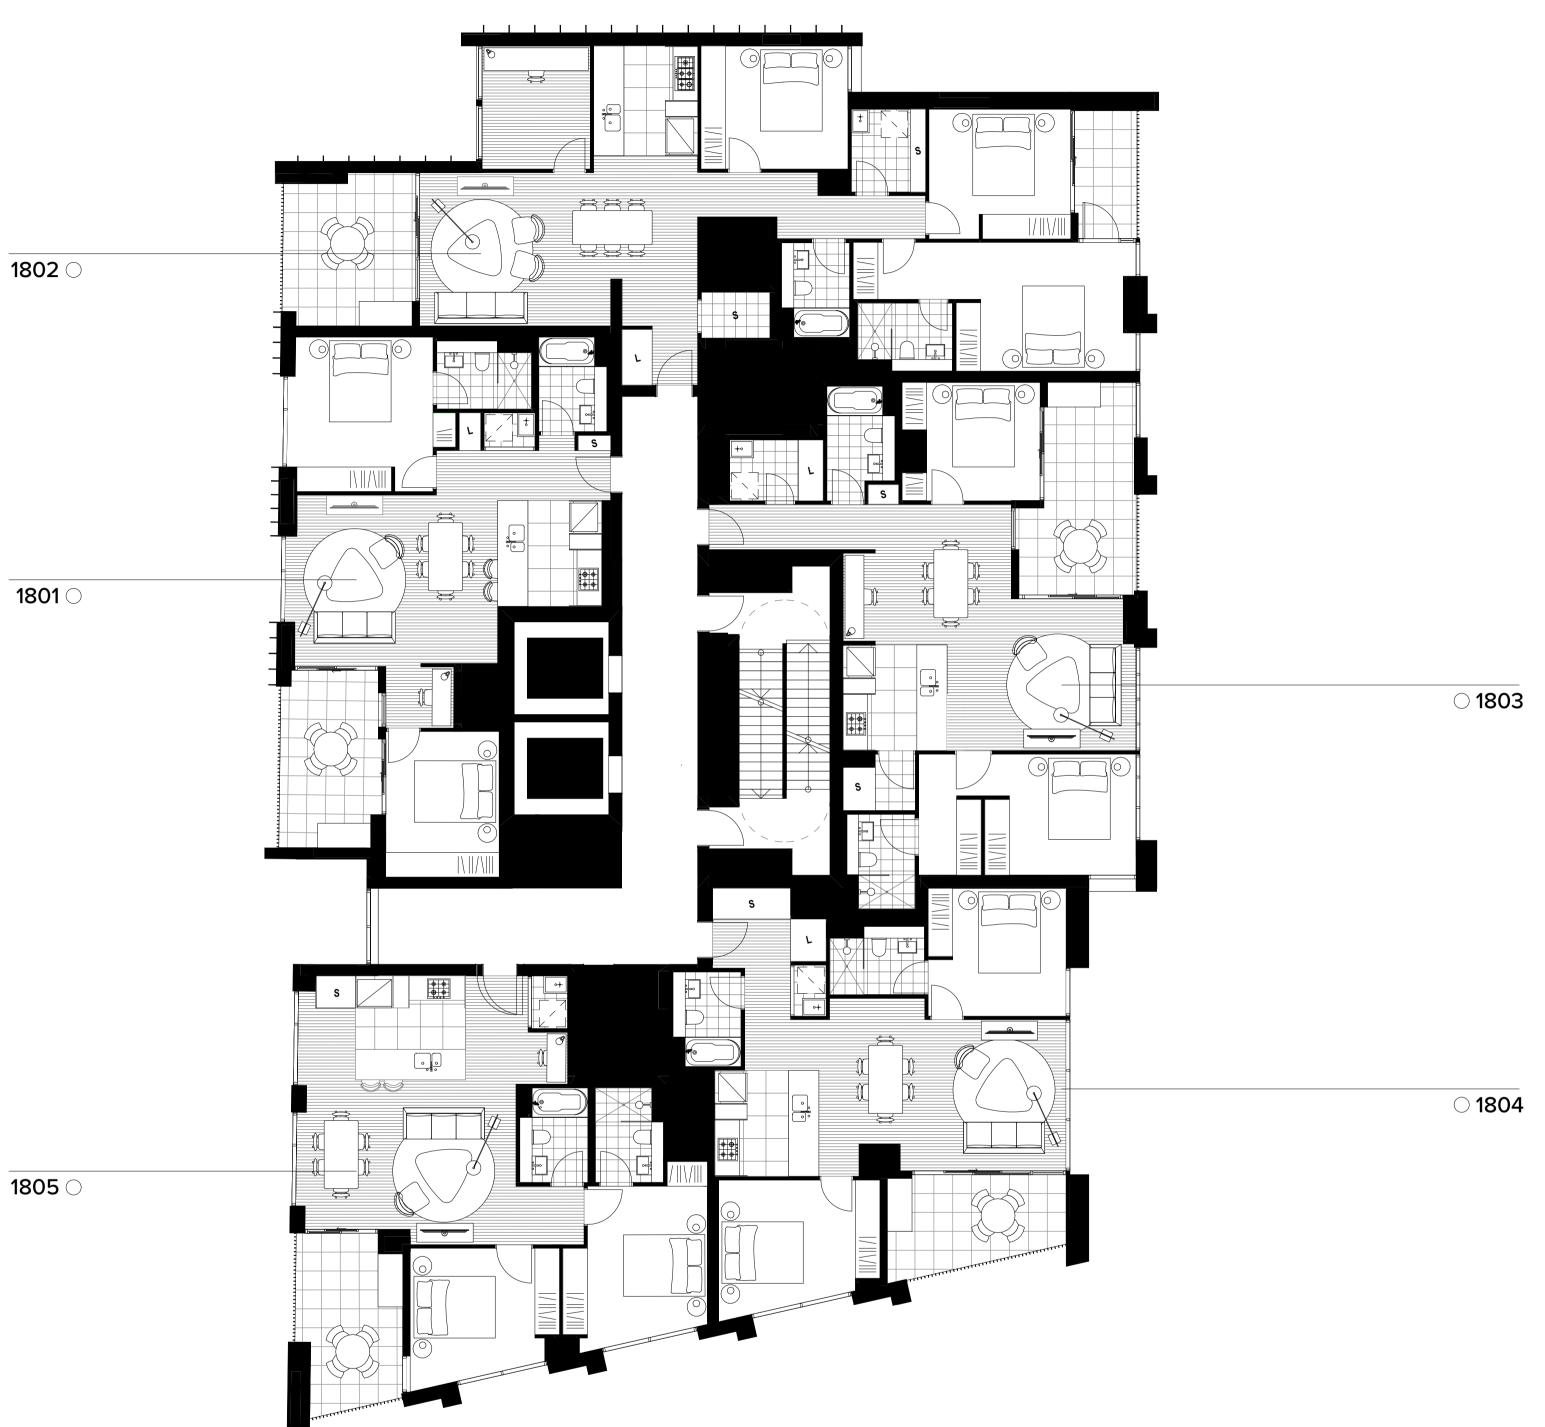

| 1306 🔾 |
|--------|
| 1406 🔾 |
| 1506 🔾 |
| 1606 🔾 |
| 1706 🔾 |
|        |

VILLAGE

Level 8 - 17 **Building B** 

2 Mandala Parade, Castle Hill | hillsshowgroundvillage.com.au |

Note: updated June 2022. This plan is a guide only and does not constitute an offer or contract. Please note that changes may be made to the development during construction and elements such as areas, fittings, fixtures etc may change without notice. All parties should rely on their own investigation to validate this information as it is not guaranteed. No liability will be accepted for any inaccuracy or misstatement. Please note that changes may be made during construction. All toilets are subject to change to accommodate recent changes to BCA 2022.

## 1300 290 212

**○ 1403** 

Level 18 **Building B** 

2 Mandala Parade, Castle Hill | hillsshowgroundvillage.com.au |

Note: updated June 2022. This plan is a guide only and does not constitute an offer or contract. Please note that changes may be made to the development during construction and elements such as areas, fittings, fixtures etc may change without notice. All parties should rely on their own investigation to validate this information as it is not guaranteed. No liability will be accepted for any inaccuracy or misstatement. Please note that changes may be made during construction. All toilets are subject to change to accommodate recent changes to BCA 2022.