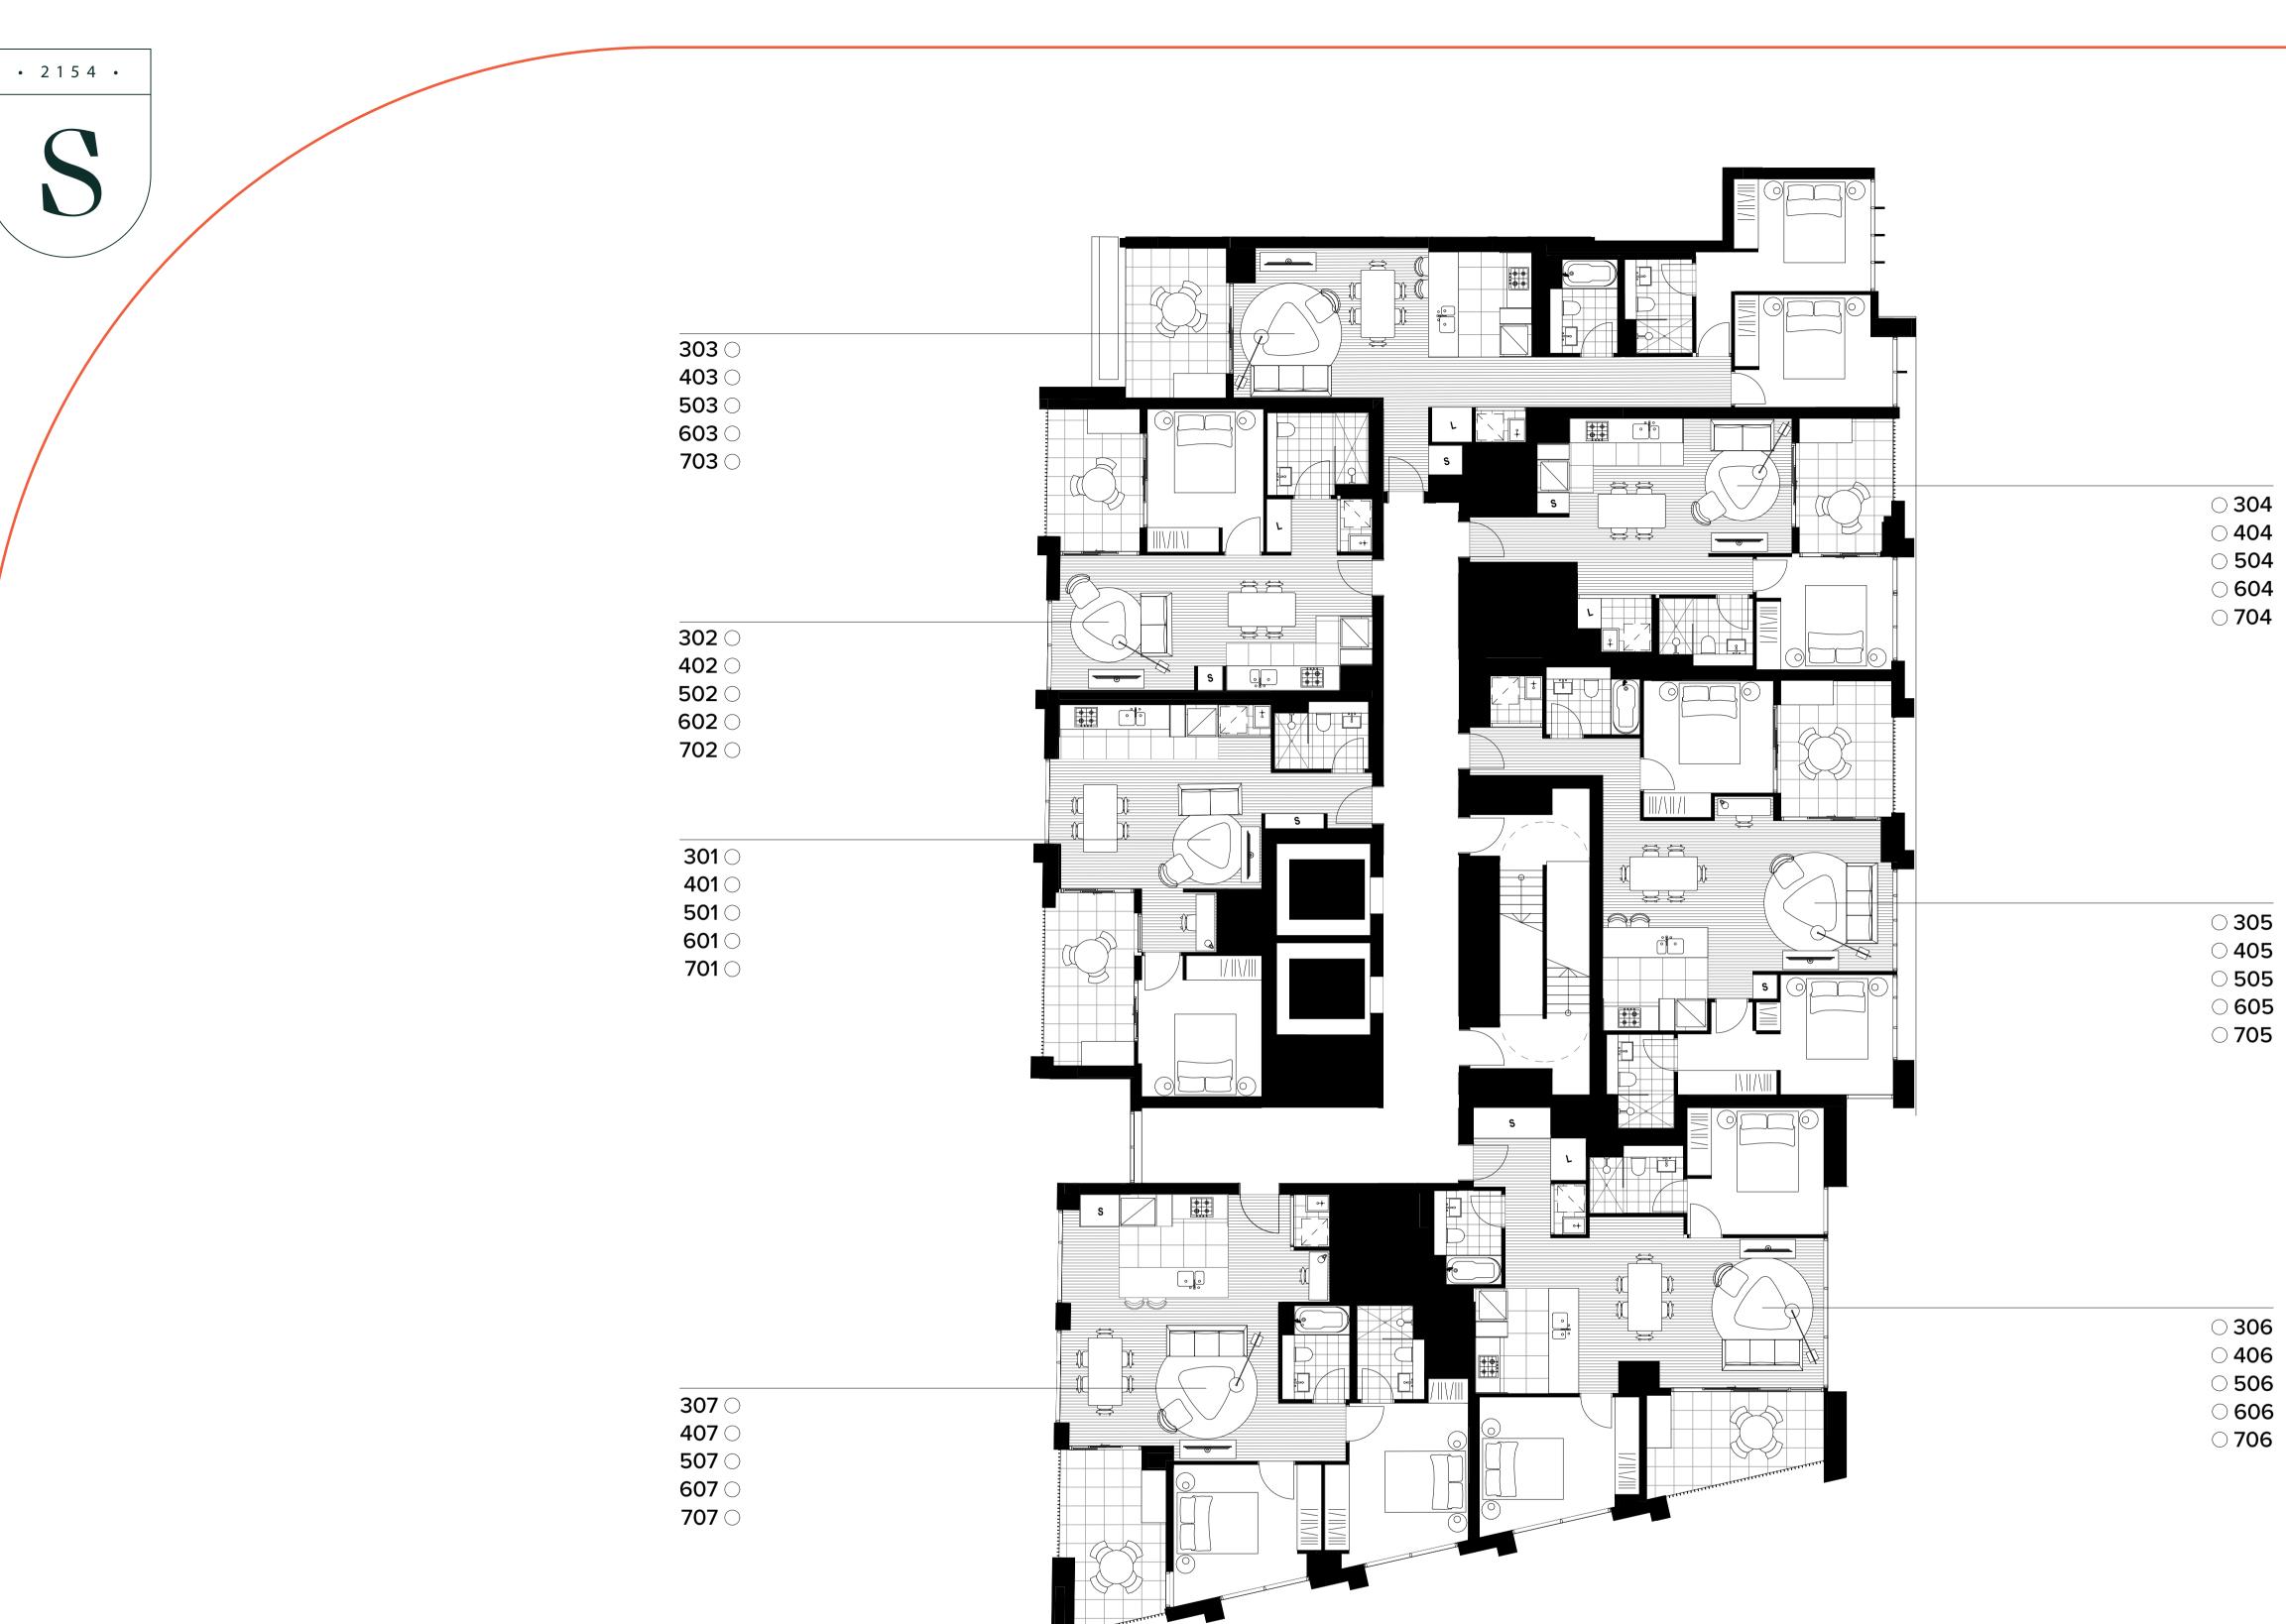

S

HILLS

Level 2 Building B

2 Mandala Parade, Castle Hill | hillsshowgroundvillage.com.au |

Note: updated June 2022. This plan is a guide only and does not constitute an offer or contract. Please note that changes may be made to the development during construction and elements such as areas, fittings, fixtures etc may change without notice. All parties should rely on their own investigation to validate this information as it is not guaranteed. No liability will be accepted for any inaccuracy or misstatement. Please note that changes may be made during construction. All toilets are subject to change to accommodate recent changes to BCA 2022.

## Level 3 - 7 **Building B**

Note: updated June 2022. This plan is a guide only and does not constitute an offer or contract. Please note that changes may be made to the development during construction and elements such as areas, fittings, fixtures etc may change without notice. All parties should rely on their own investigation to validate this information as it is not guaranteed. No liability will be accepted for any inaccuracy or misstatement. Please note that changes may be made during construction. All toilets are subject to change to accommodate recent changes to BCA 2022.