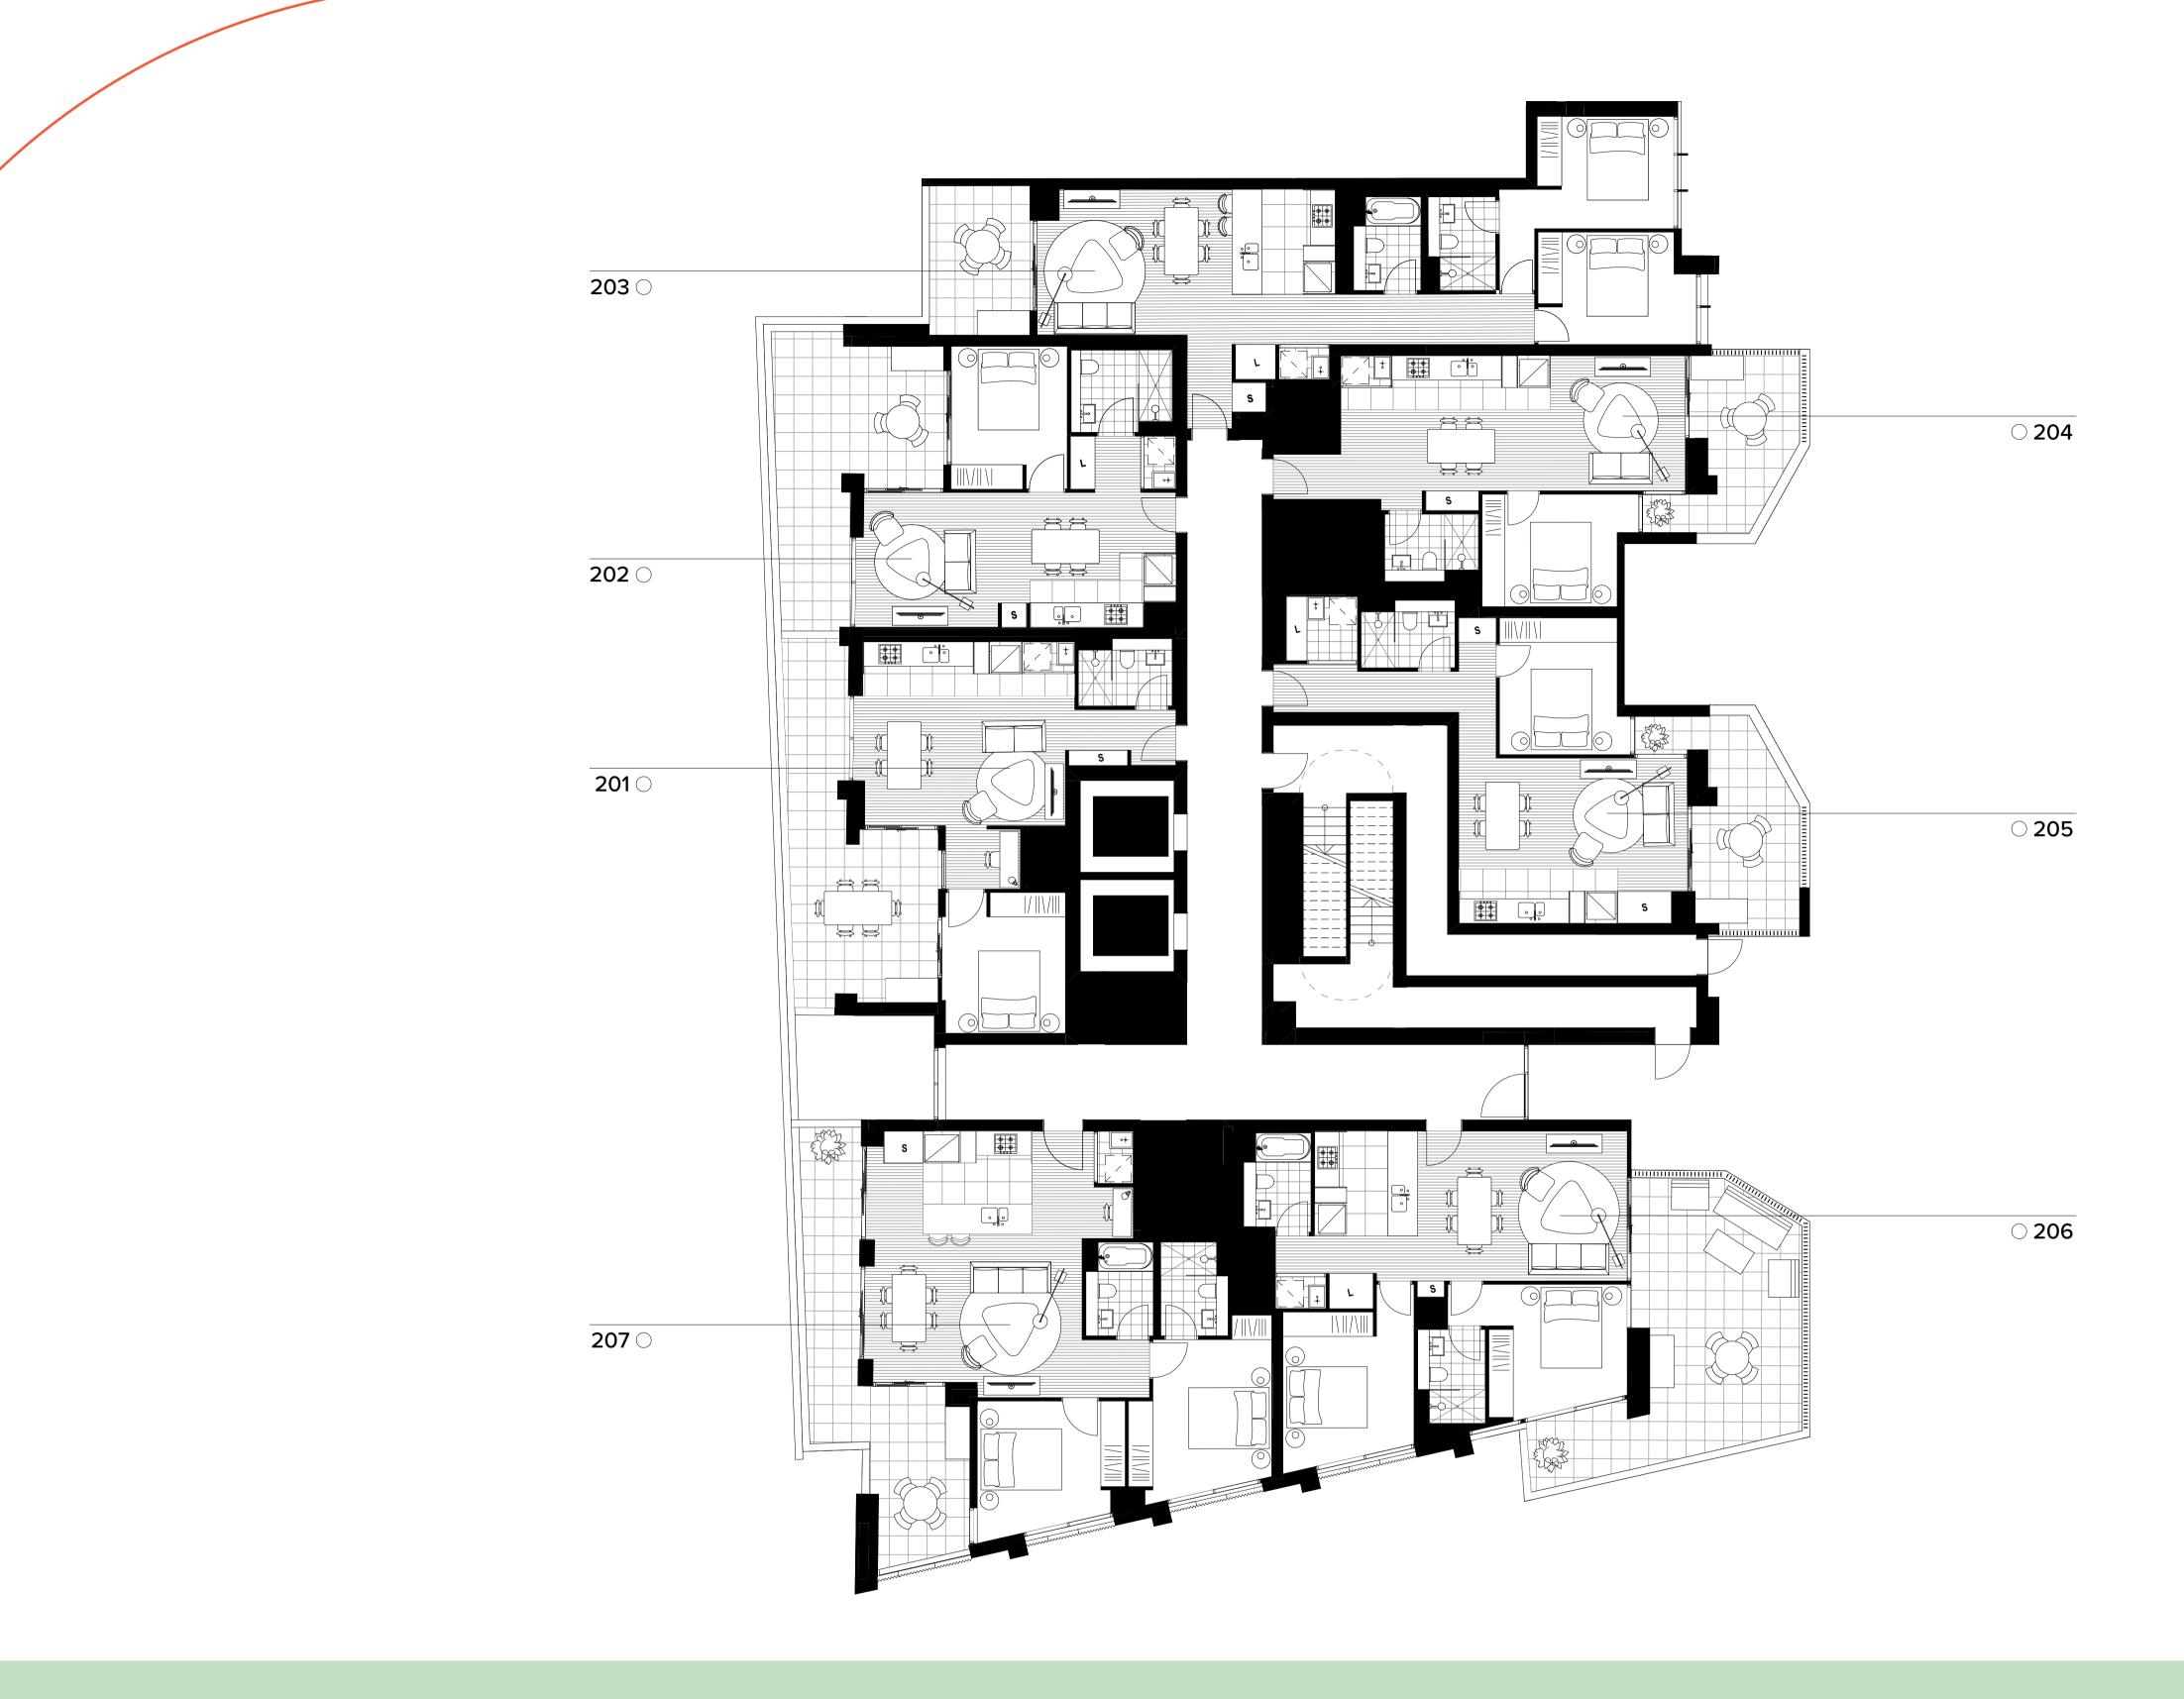

S

HILLS

Level 2 Building B

2 Mandala Parade, Castle Hill | hillsshowgroundvillage.com.au |

Note: updated June 2022. This plan is a guide only and does not constitute an offer or contract. Please note that changes may be made to the development during construction and elements such as areas, fittings, fixtures etc may change without notice. All parties should rely on their own investigation to validate this information as it is not guaranteed. No liability will be accepted for any inaccuracy or misstatement. Please note that changes may be made during construction. All toilets are subject to change to accommodate recent changes to BCA 2022.