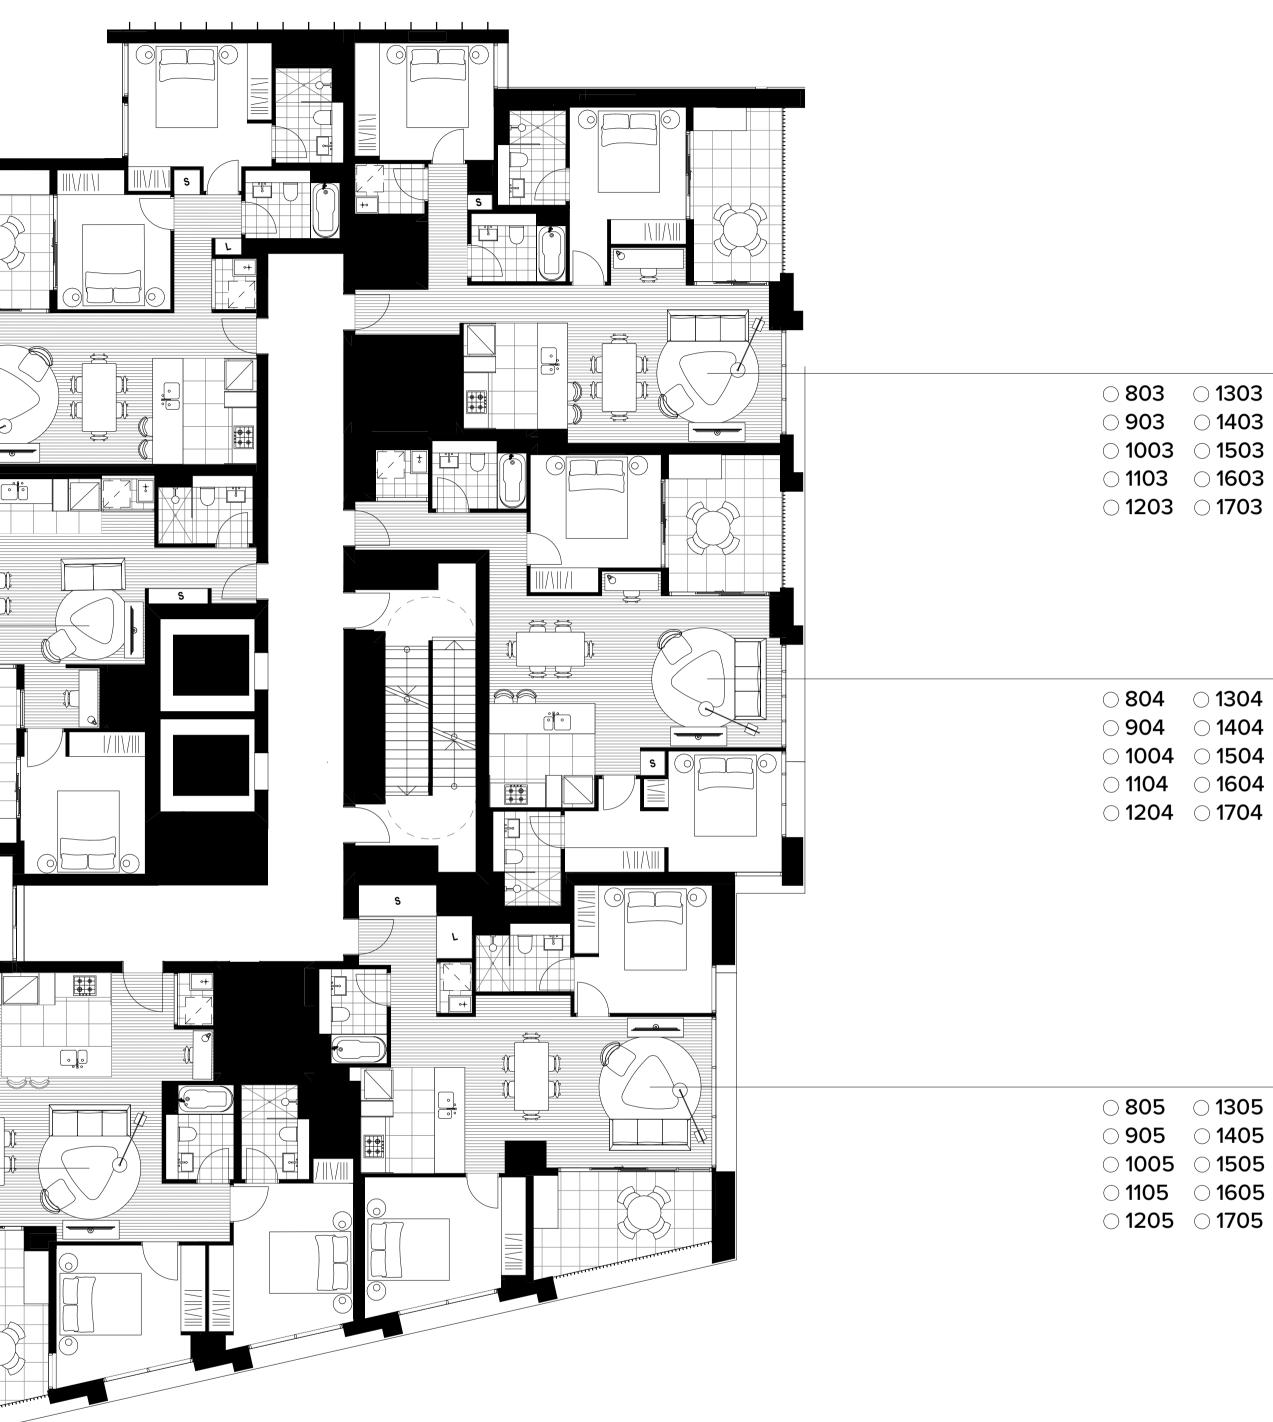

| 1306 🔾 |
|--------|
| 1406 🔾 |
| 1506 🔾 |
| 1606 🔾 |
| 1706 🔾 |
|        |

VILLAGE

Level 8 - 17 **Building B** 

2 Mandala Parade, Castle Hill | hillsshowgroundvillage.com.au |

Note: updated June 2022. This plan is a guide only and does not constitute an offer or contract. Please note that changes may be made to the development during construction and elements such as areas, fittings, fixtures etc may change without notice. All parties should rely on their own investigation to validate this information as it is not guaranteed. No liability will be accepted for any inaccuracy or misstatement. Please note that changes may be made during construction. All toilets are subject to change to accommodate recent changes to BCA 2022.