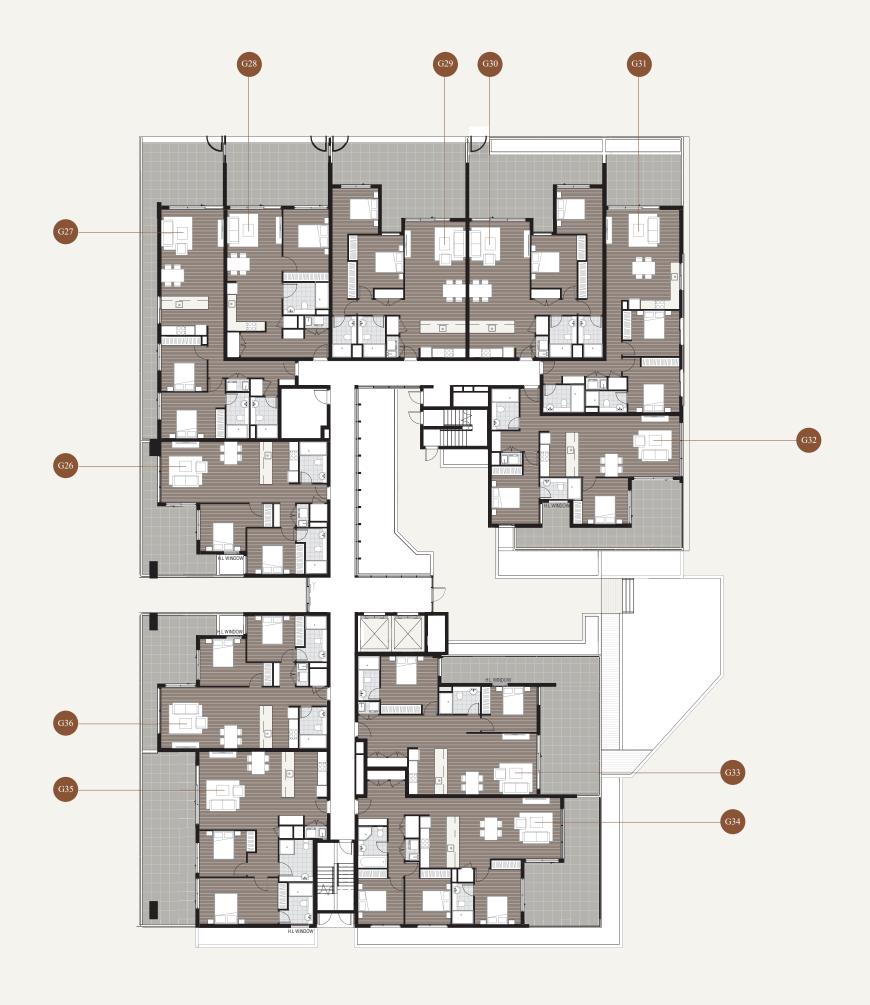

## HERMAN RESIDENCES

Rouse Hill

732, 632, 532, 432, 332, 232, 132, 729, 629, 529, 429, 329, 229, 129, 730, 630, 530, 430, 330, 230, 130, 531, 431, 331, 231, 131, 728, 628, 528, 428, 328, 228, 128, 733, 633, 533 433, 333, 233, 133, 727, 627, 527, 427, 327, 227, 127, 737, 637, 537, 437, 337, 237, 137, 736, 636, 536, 436, 336, 236, 136, 735, 635, 535, 435, 335, 235, 135,