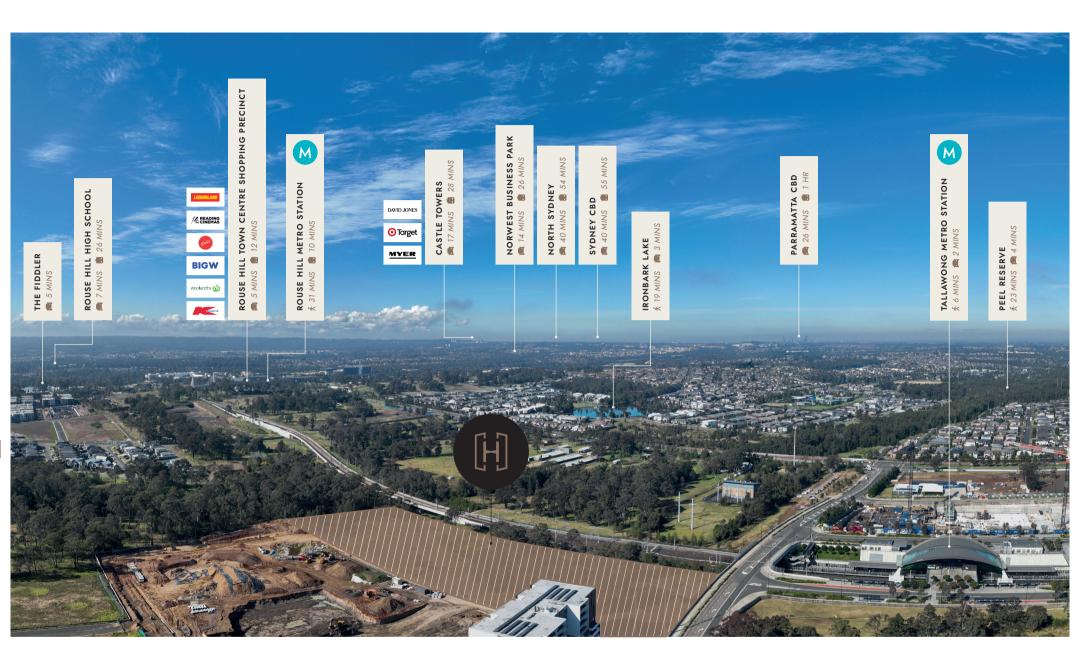

## 8 REASONS TO CHOOSE HERMAN RESIDENCES

۲

Live in one of **Sydney's fastest**growing and most soughtafter suburbs, Rouse Hill.

3

**Unrivalled convenience.** Just 5 minutes walk to Tallawong Metro Station where trains run every 4 minutes.

**Live in luxury** with contemporary low-rise architecture, open plan spaces, high-quality finishings, private balconies and secluded rooftops offering stunning vistas.

5 mins by Metro to the international award-winning town centre and shopping precinct offering 230 speciality stores, learning spaces, a cinema, library and interactive play areas for children.

Invest in your future.

Rouse Hill has seen massive

drive up property prices.

population growth that's bound to

Family-friendly community with

several top-rated schools, cycle

lanes, parklands, playgrounds,

animal farms and nature trails right on your doorstep.

#### EDUCATION

5 mins drive to Rouse Hill High School and Ironbark Ridge Public Primary School. 10 min walk to Rouse Hill Anglican College and 11 min drive to Western Sydney University.

#### TRANSPORT

5 mins walk to Tallawong Metro Station with trains running every 4 minutes. You're one stop away from the town centre and just 55 mins to the CBD. By car, reach the CBD in 40 mins via the M2 Hills Motorway.