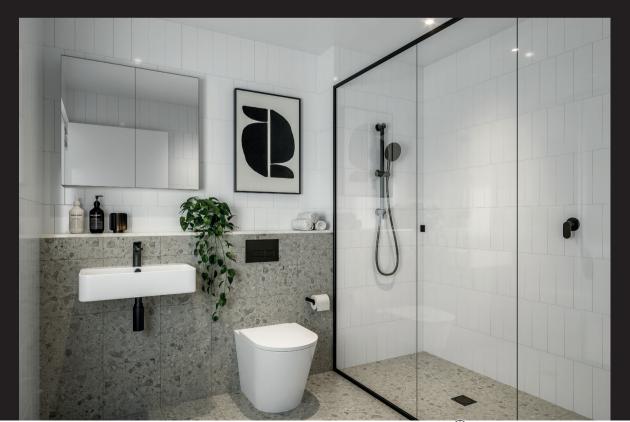

### MANICURED BATHROOMS.

Bold features and clean lines give each bathroom a sense of luxury and space. Vanity basins, tiled walls and durable matte black finishes deliver a modern and revitalising space to refresh and unwind.