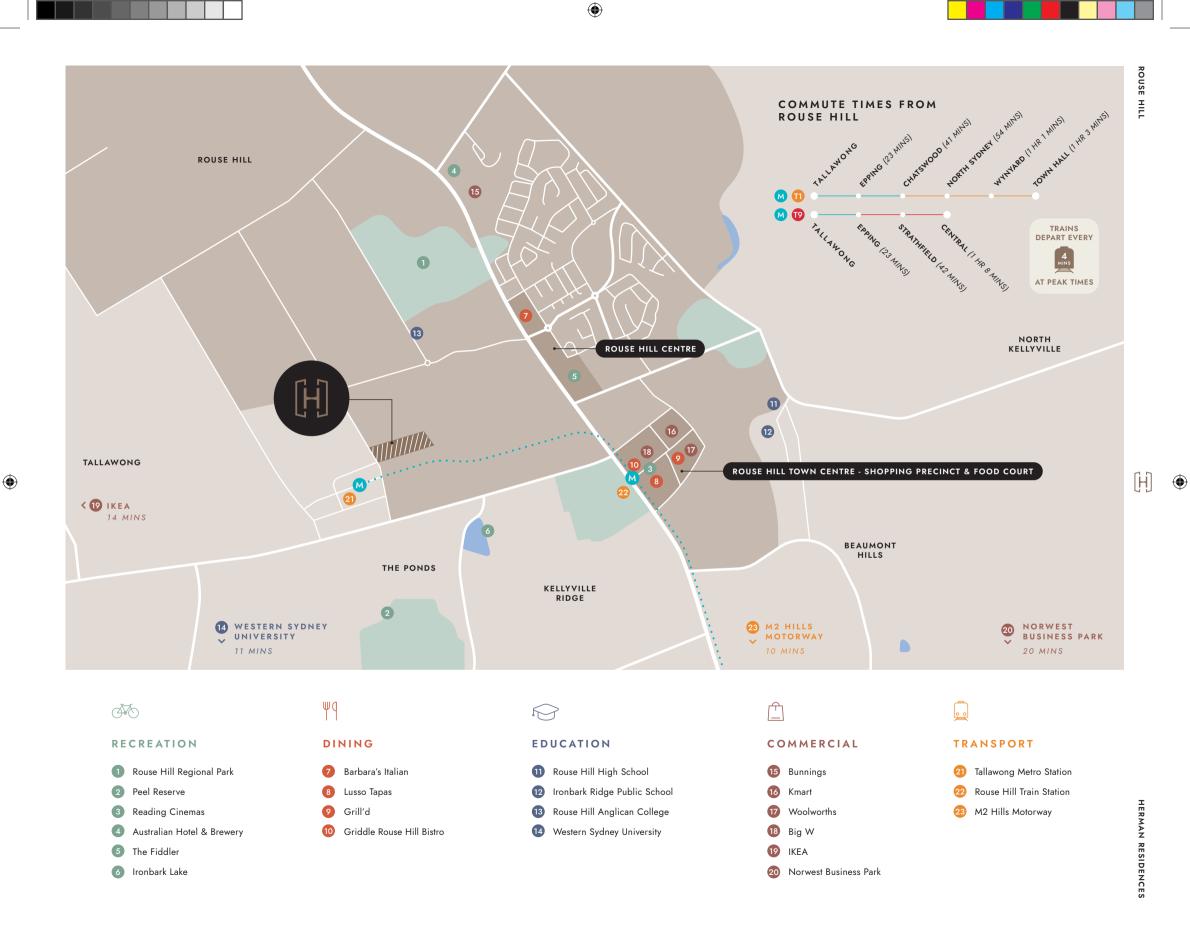

# Begin your next chapter in Rouse Hill

ROUSE HILL IS A COZY HAVEN WHERE THE WHOLE FAMILY CAN RELAX, REJUVENATE AND GROW TOGETHER.

Fill your weekends with fun, fresh air and adventure at the local playgrounds, sporting grounds, golf course or wildlife park. Or head into the heart of Rouse Hill where you'll discover an award-winning town centre offering a boutique shopping experience with alfresco dining, buzzing cafes, relaxing learning spaces, a cinema, library and organic weekend markets. Minutes away, you'll find yourself meandering down leafy streets that lead to picnic-friendly parklands with picturesque cycle lanes and hiking trails.

B E PA R T O F A N E XC I T I N G FUTURE.

A major expansion is planned for the town centre shopping precinct, housing **90 new** retail outlets

New planning will connect Rouse Hill to the future Western Sydney International Airport A \$550m upgrade of the **M2 Hills Motorway** will offer easier access to the city

\$300m Rouse Hill Hospital will begin construction by 2023 - approximately **6 minutes drive** from Herman Residences Within walking distance of specialty shops, schools, playgrounds and parklands, it's the perfect home for a **growing family**. ROUSE HILL

Herman Residences Brochure\_AW.indd 9

A

Rouse Hill offers fun and adventure

for the whole family. From bushwalks

to a round of golf, cinemas to biking

trails, a historical museum, parklands,

animal farms, koala parks and even a

local brewery all on your doorstep.

### DINING

Ψq

Enjoy alfresco dining, multicultural restaurants, bustling cafes and hip bars all within easy walking distance.

#### EDUCATION

5 mins drive to Rouse Hill High School and Ironbark Ridge Public Primary School. 10 min walk to Rouse Hill Anglican College and 11 min drive to Western Sydney University.

### SHOPPING

Rouse Hill's award-winning tree lined town centre is home to Australia's favourite national retail outlets and boutique shopping experiences.

#### TRANSPORT

5 mins walk to Tallawong Metro Station with trains running every 4 minutes. You're one stop away from the town centre and just 55 mins to the CBD. By car, reach the CBD in 40 mins via the M2 Hills Motorway.