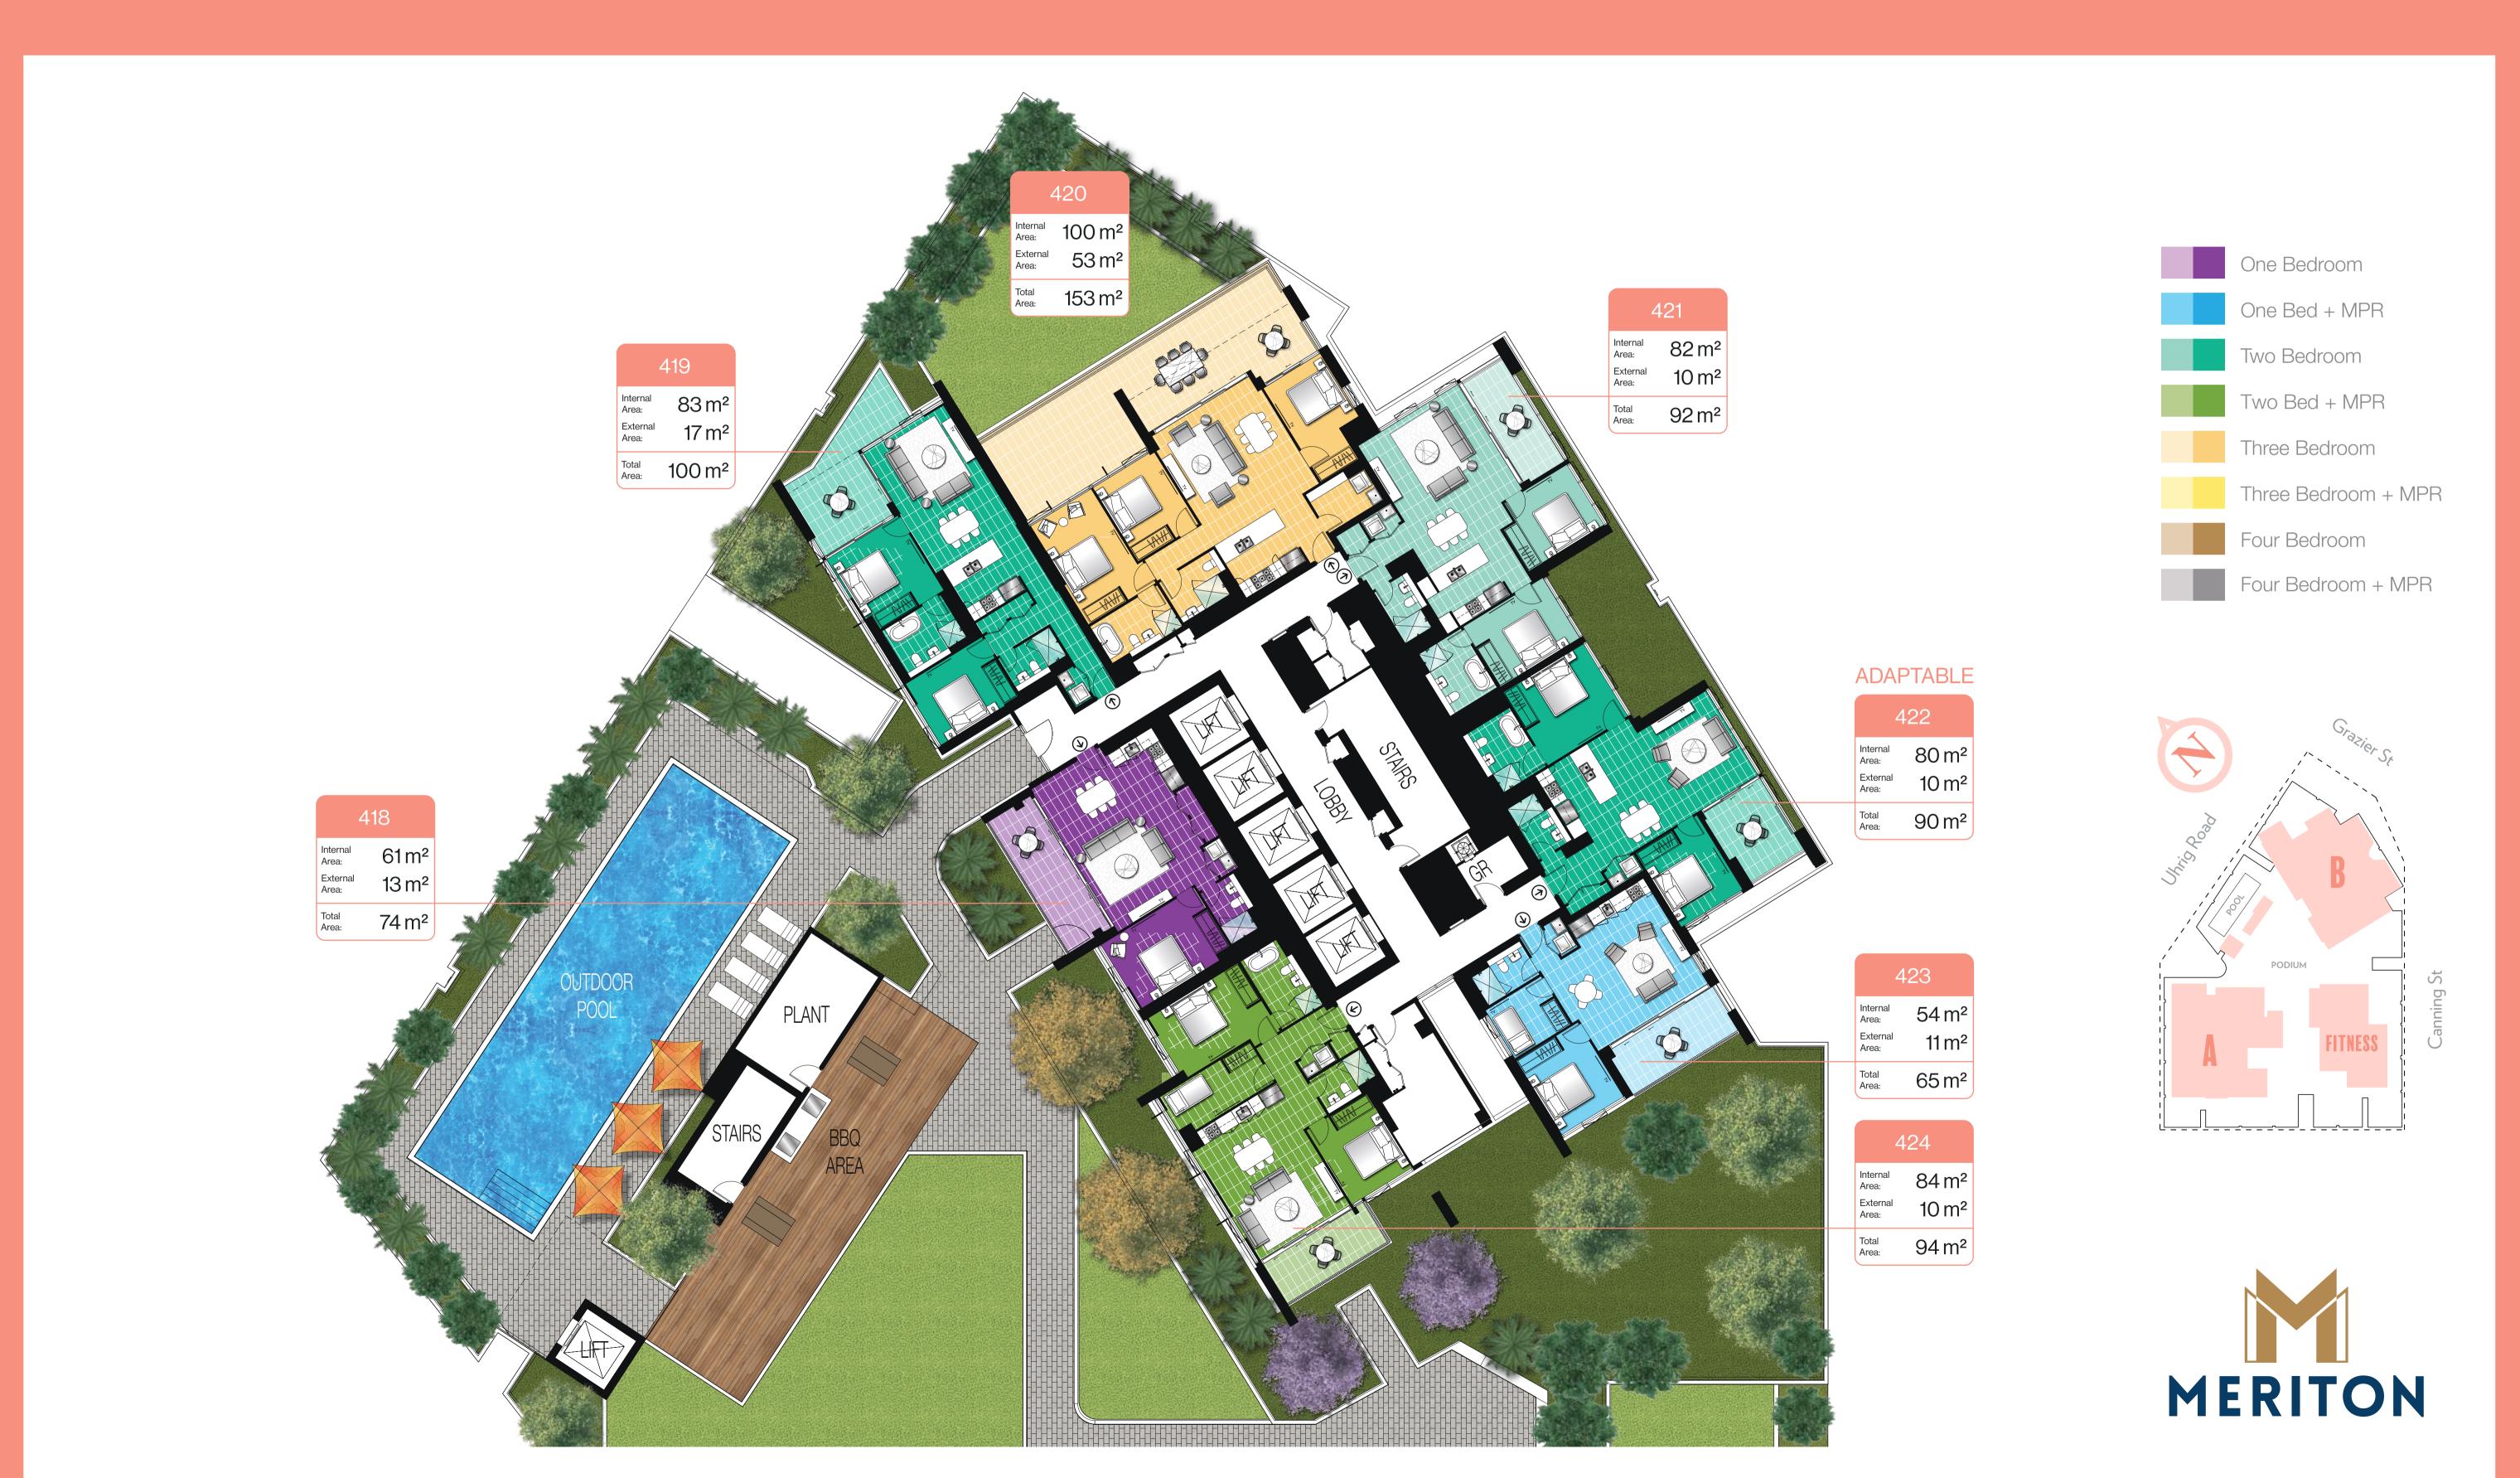

#### 518 - 3218

Internal Area: 82 m²
External Area: 12 m²

Total Area: 94 m²

#### 524 - 3224

Internal Area: 85 m<sup>2</sup>
External Area: 10 m<sup>2</sup>

Total Area: 95 m<sup>2</sup>

#### 521-3221

| Internal<br>Area:<br>External<br>Area: | 83 m²<br>10 m² |
|----------------------------------------|----------------|
| Total<br>Area:                         | 93 m²          |

#### ADAPTABLE

522 - 3222

Internal Area: 81 m<sup>2</sup>

External Area: 10 m<sup>2</sup>

91 m<sup>2</sup>

One Bedroom