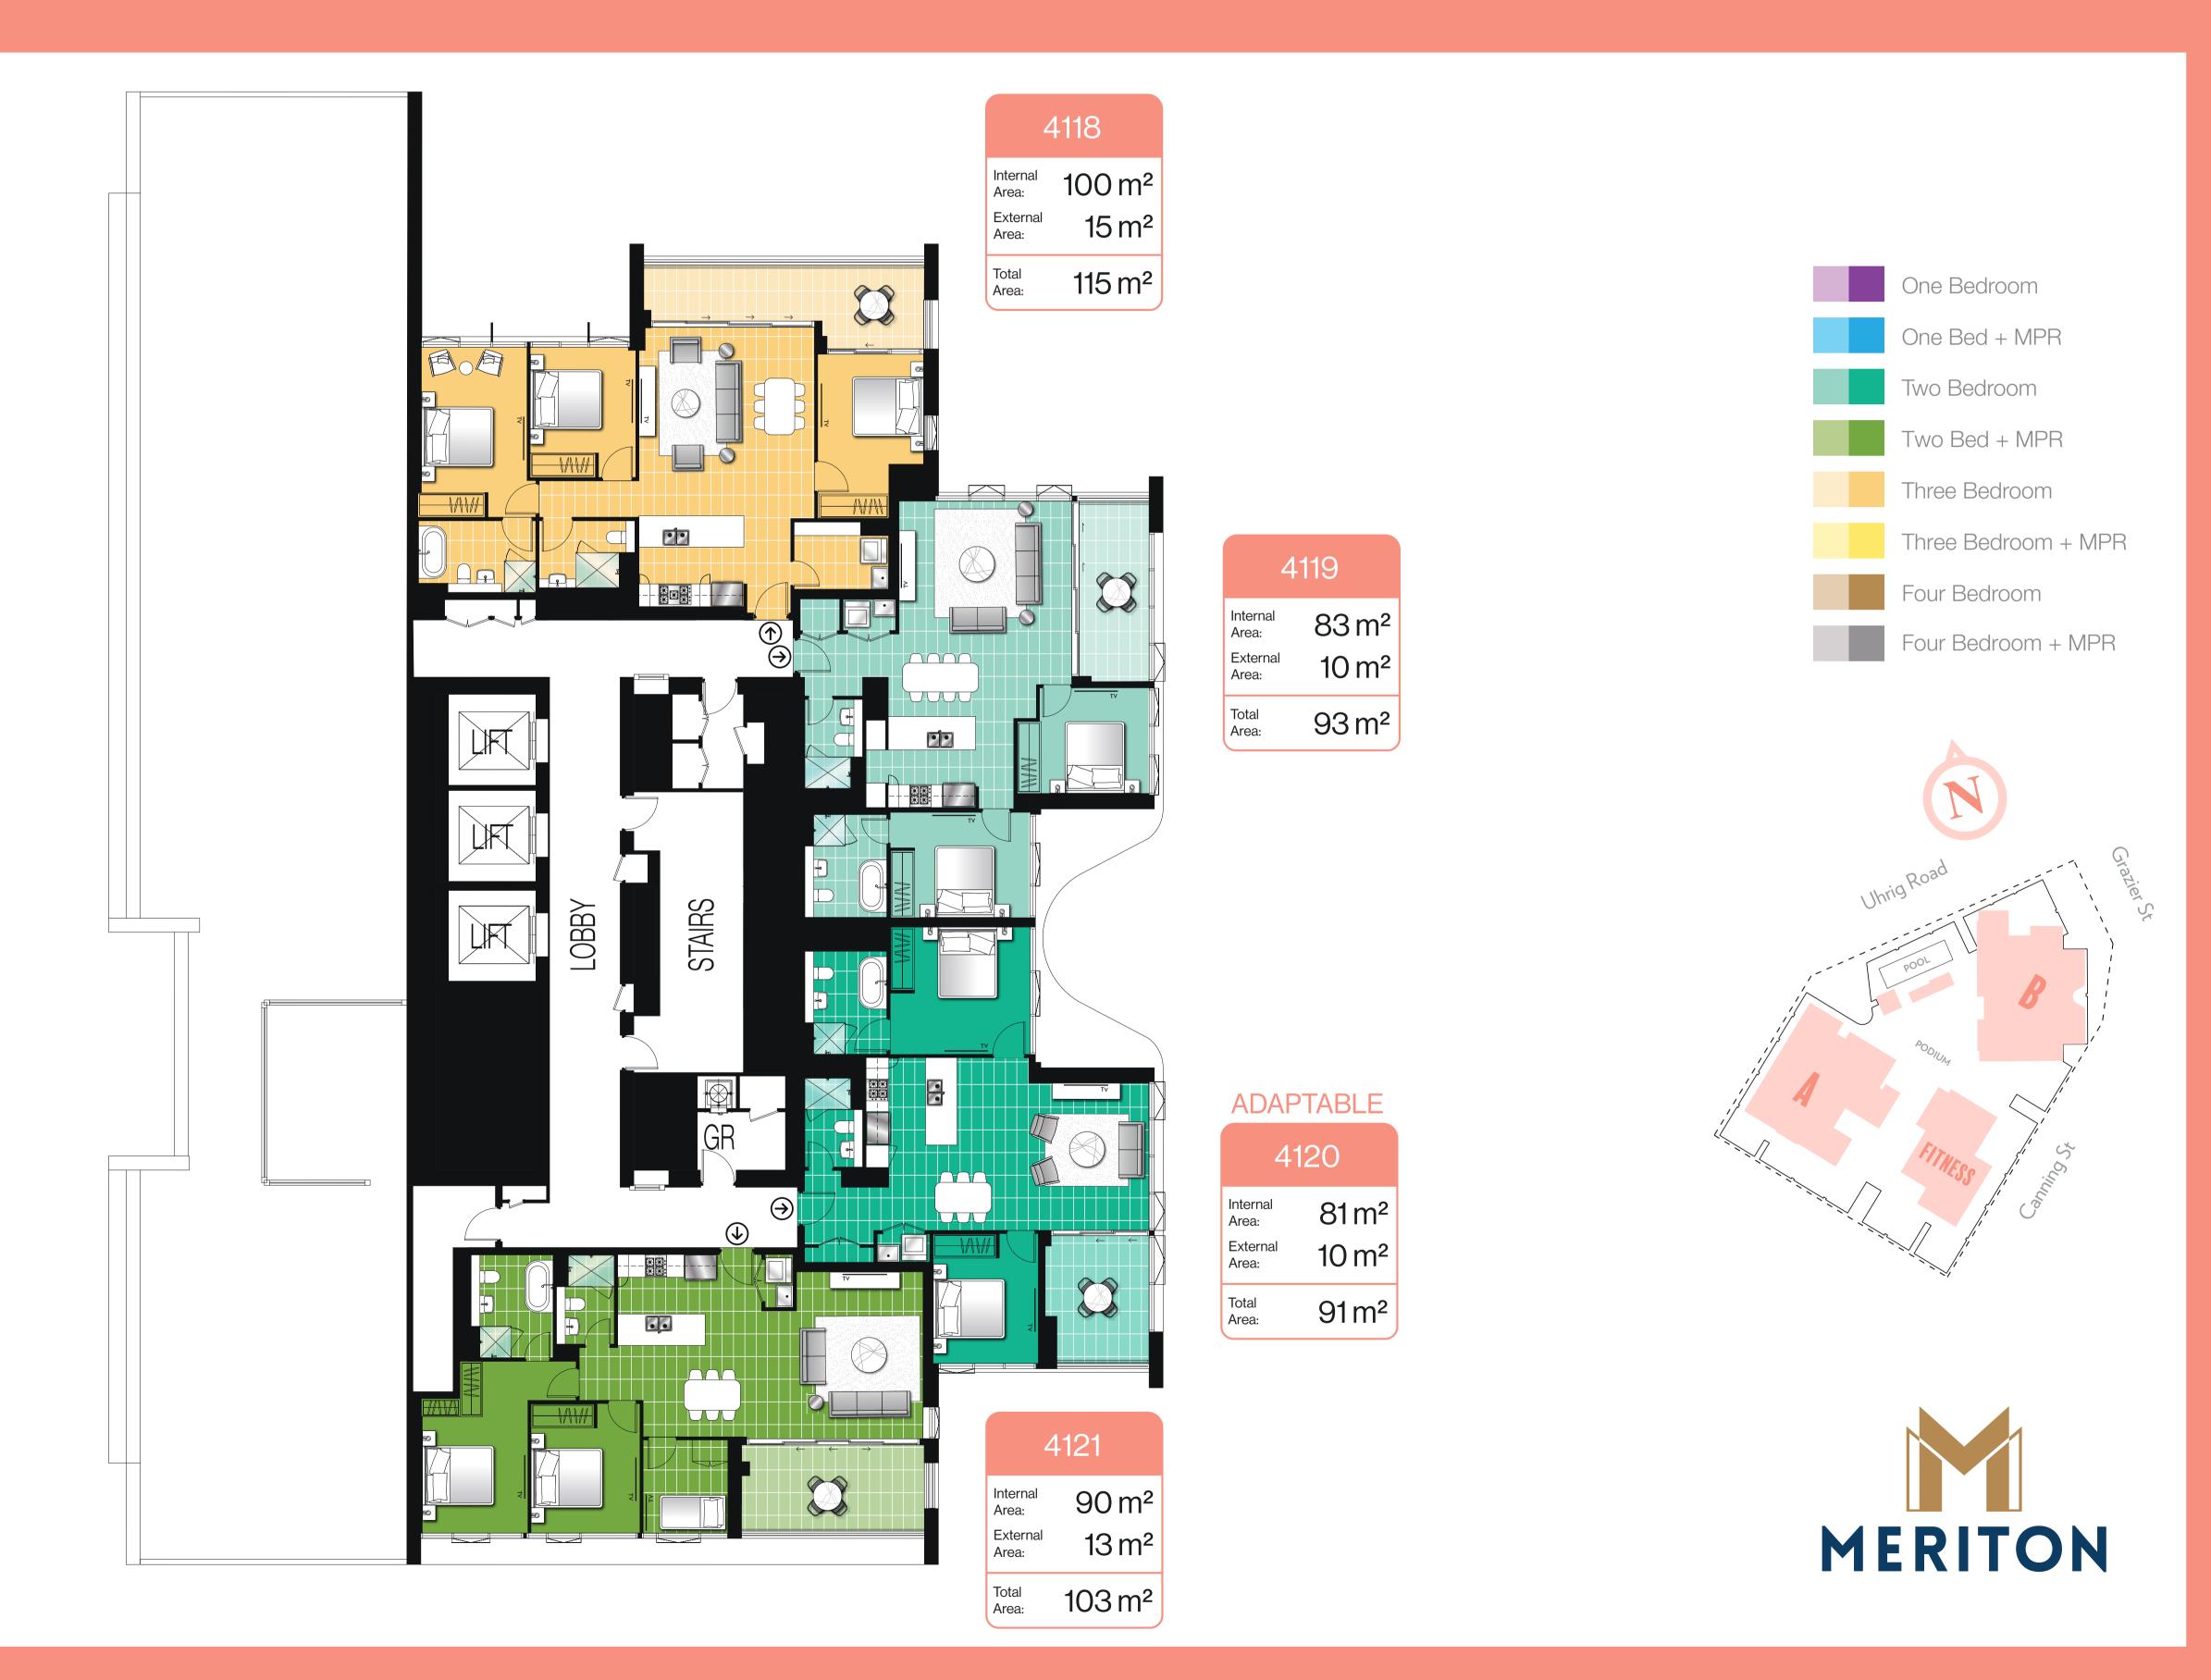

#### 3320 - 4020

Internal Area: 100 m²
External Area: 15 m²

Total Area: 115 m²

#### 521-3221

| Internal<br>Area:<br>External<br>Area: | 83 m²<br>10 m² |
|----------------------------------------|----------------|
| Total<br>Area:                         | 93 m²          |

#### ADAPTABLE

522 - 3222

Internal Area: 81 m<sup>2</sup>

External Area: 10 m<sup>2</sup>

91 m<sup>2</sup>

One Bedroom