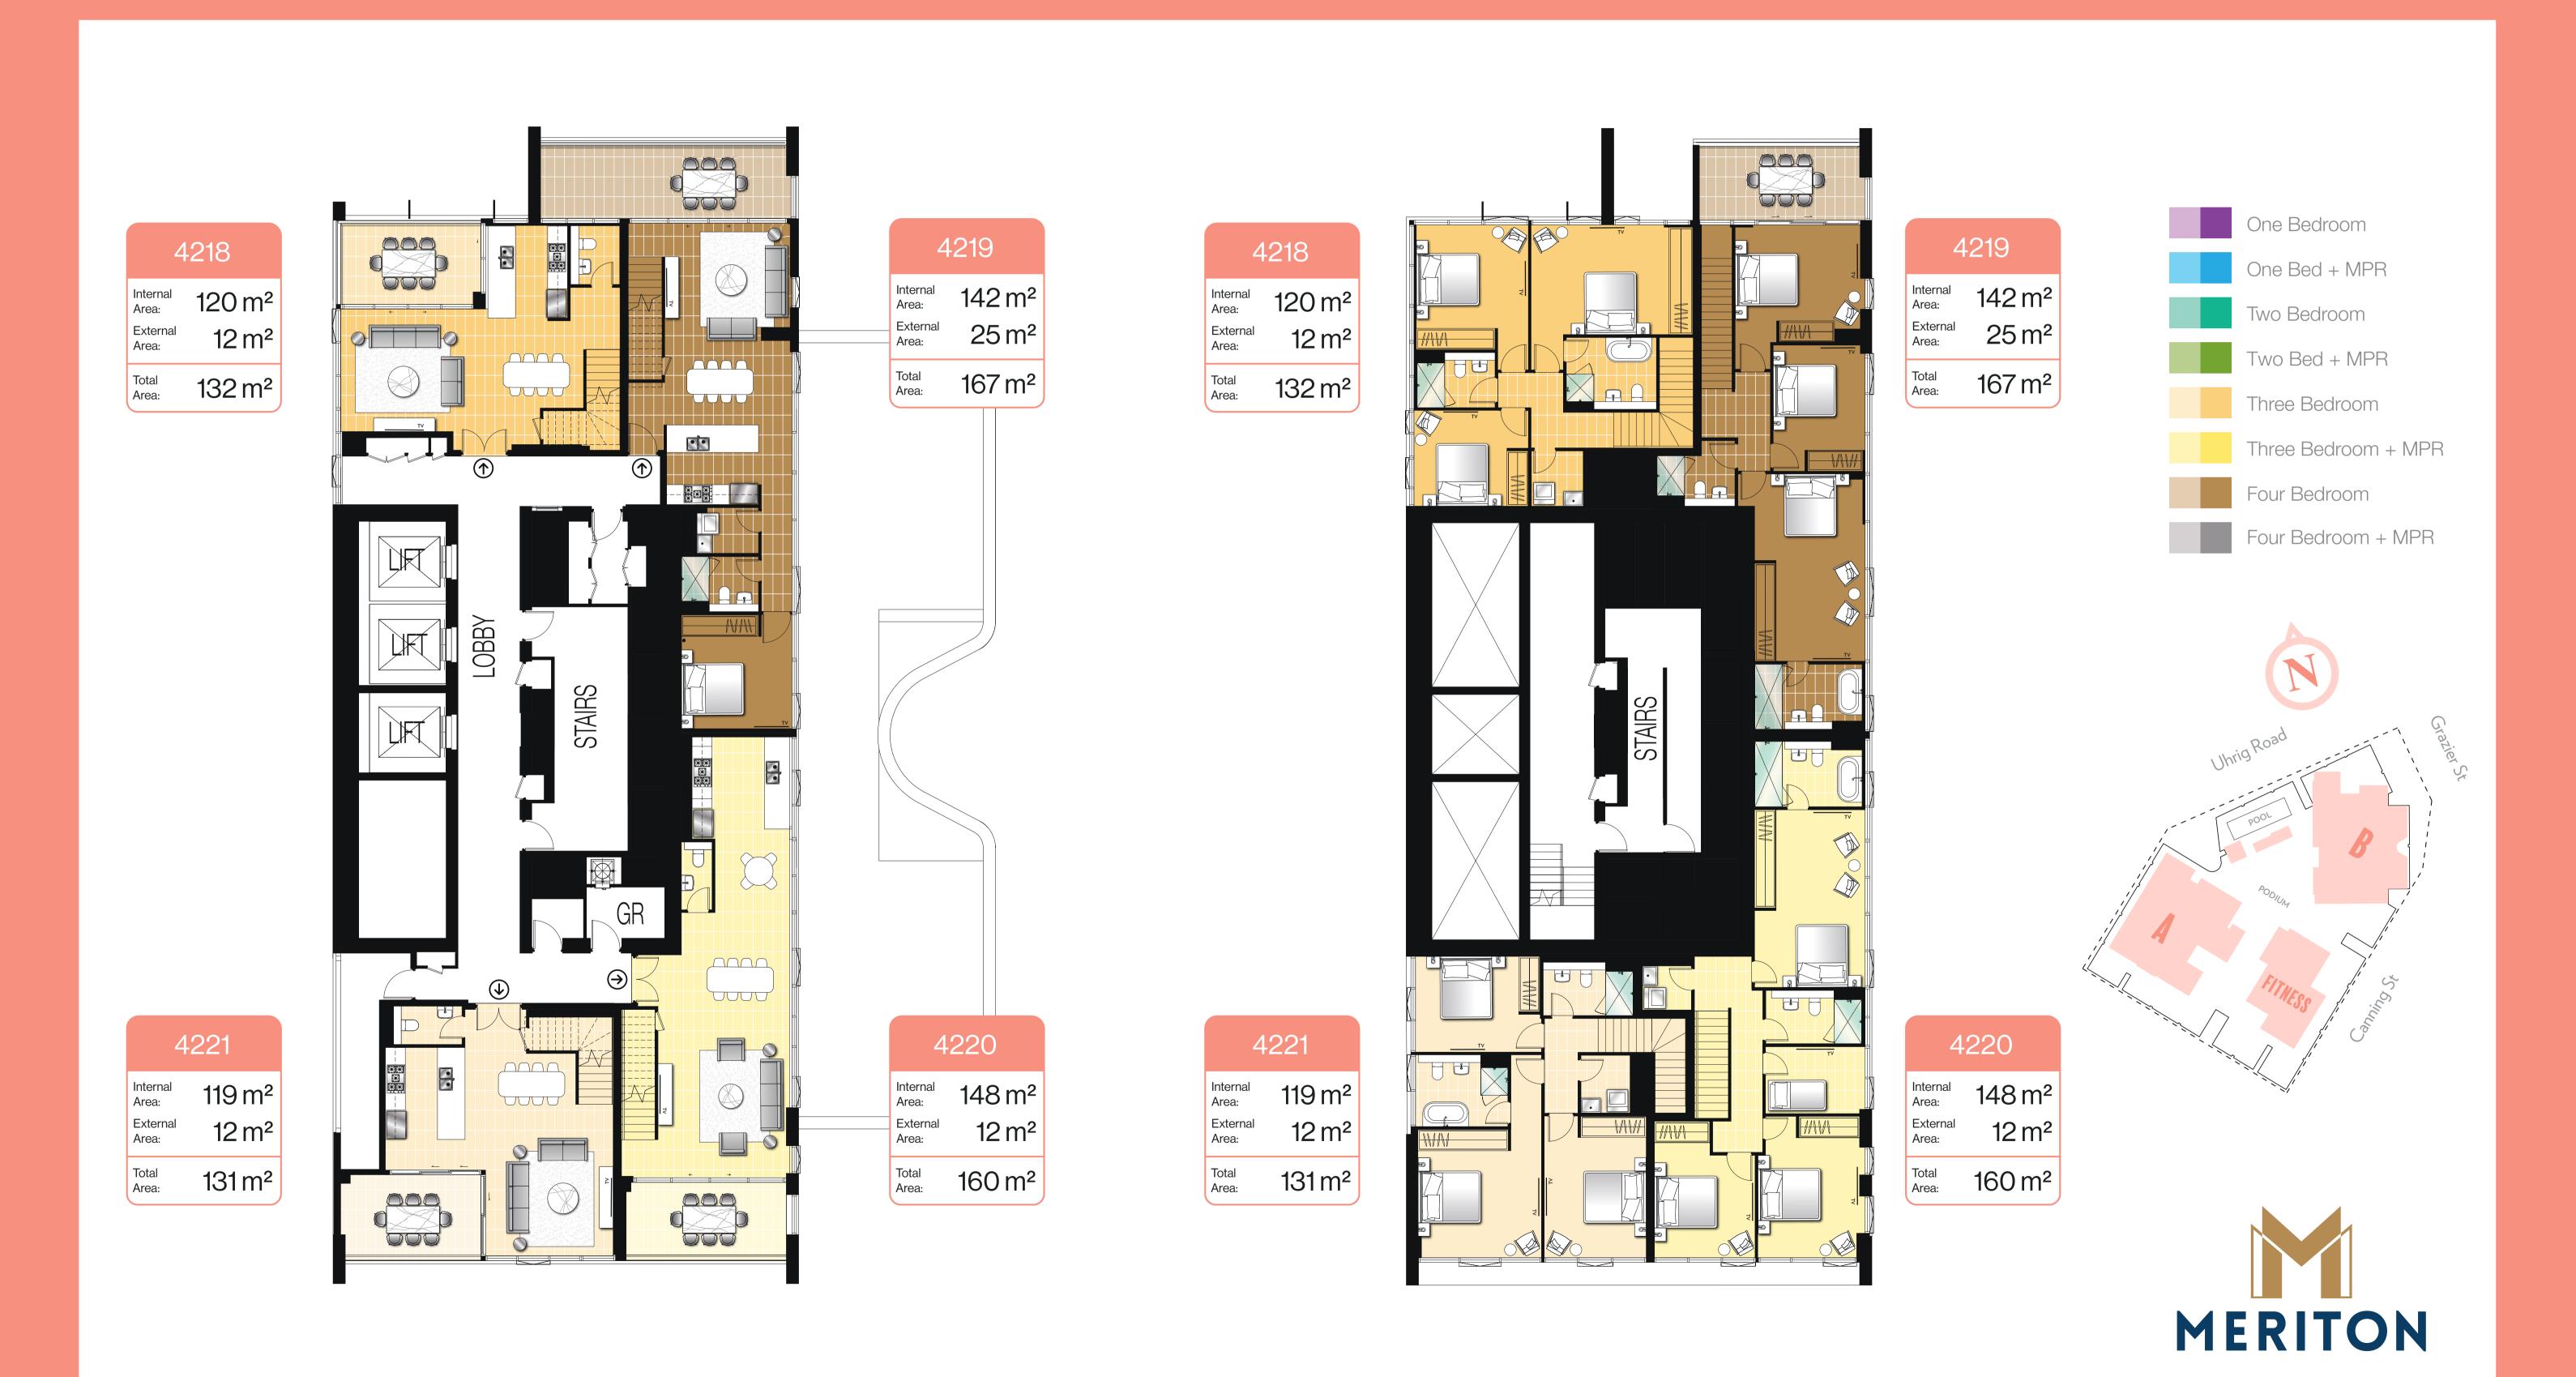

---------------------------------------|----------------|
| Total<br>Area:                         | 93 m²          |

#### ADAPTABLE

522 - 3222

Internal Area: 81 m<sup>2</sup>

External Area: 10 m<sup>2</sup>

91 m<sup>2</sup>



One Bedroom



## TOWERB LEVEL 33 - 40



ixternal area: 140 m<sup>2</sup> 20 m<sup>2</sup>

Total Area: 160 m<sup>2</sup>

#### 3318 - 4018

Internal Area: 107 m<sup>2</sup>
External Area: 12 m<sup>2</sup>

Total Area: 119 m<sup>2</sup>

#### 3322 - 4022

Internal Area: 85 m<sup>2</sup>
External Area: 10 m<sup>2</sup>

95 m<sup>2</sup>

① ④ STAIRS LOBBY 

#### 3320 - 4020

Internal Area: 100 m²
External Area: 15 m²

Total Area: 115 m²

#### **ADAPTABLE**

3321-4021

Internal Area: 138 m²
External Area: 20 m²

158 m<sup>2</sup>







### TOWERB LEVEL 42 - 43