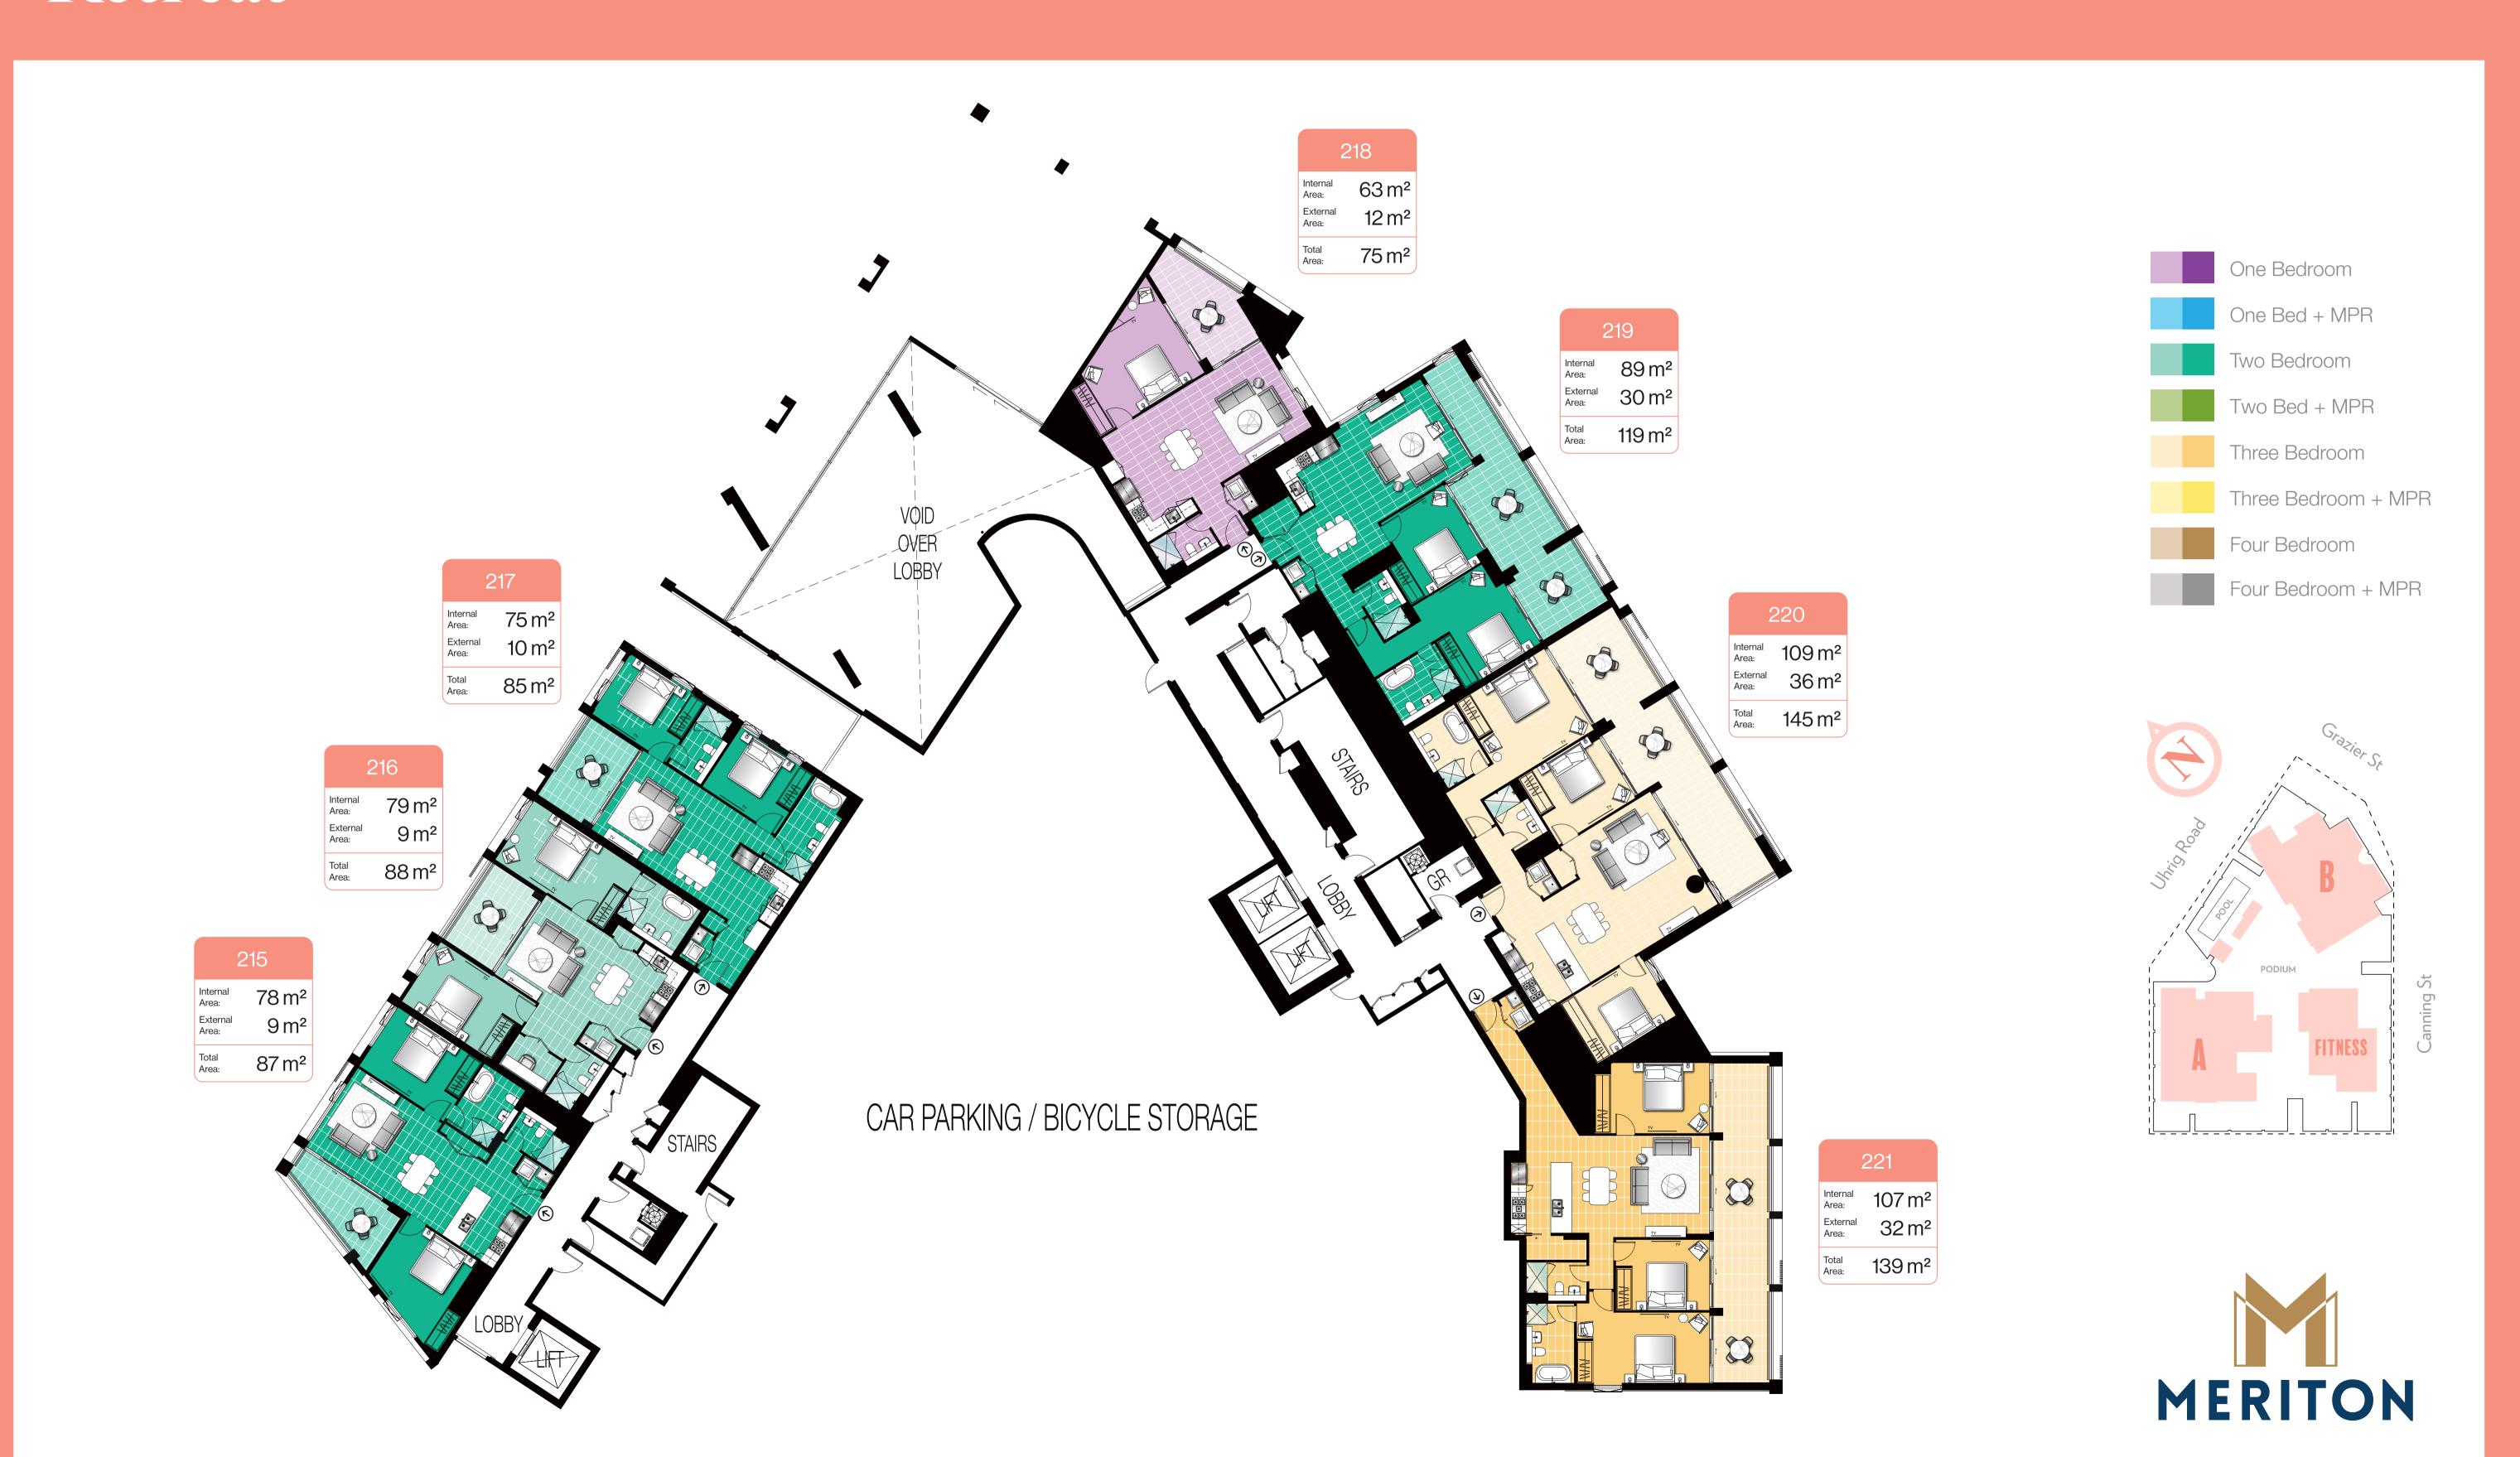

## TOWERB LEVEL5-32

Internal Area: 84 m²
External Area: 10 m²

Total Area: 94 m²

#### 518 - 3218

Internal Area: 82 m²
External Area: 12 m²

Total Area: 94 m²

#### 524 - 3224

Internal Area: 85 m<sup>2</sup>
External Area: 10 m<sup>2</sup>

Total Area: 95 m<sup>2</sup>

#### 521-3221

| Internal<br>Area:<br>External<br>Area: | 83 m²<br>10 m² |
|----------------------------------------|----------------|
| Total<br>Area:                         | 93 m²          |

#### ADAPTABLE

522 - 3222

Internal Area: 81 m<sup>2</sup>

External Area: 10 m<sup>2</sup>

91 m<sup>2</sup>

One Bedroom