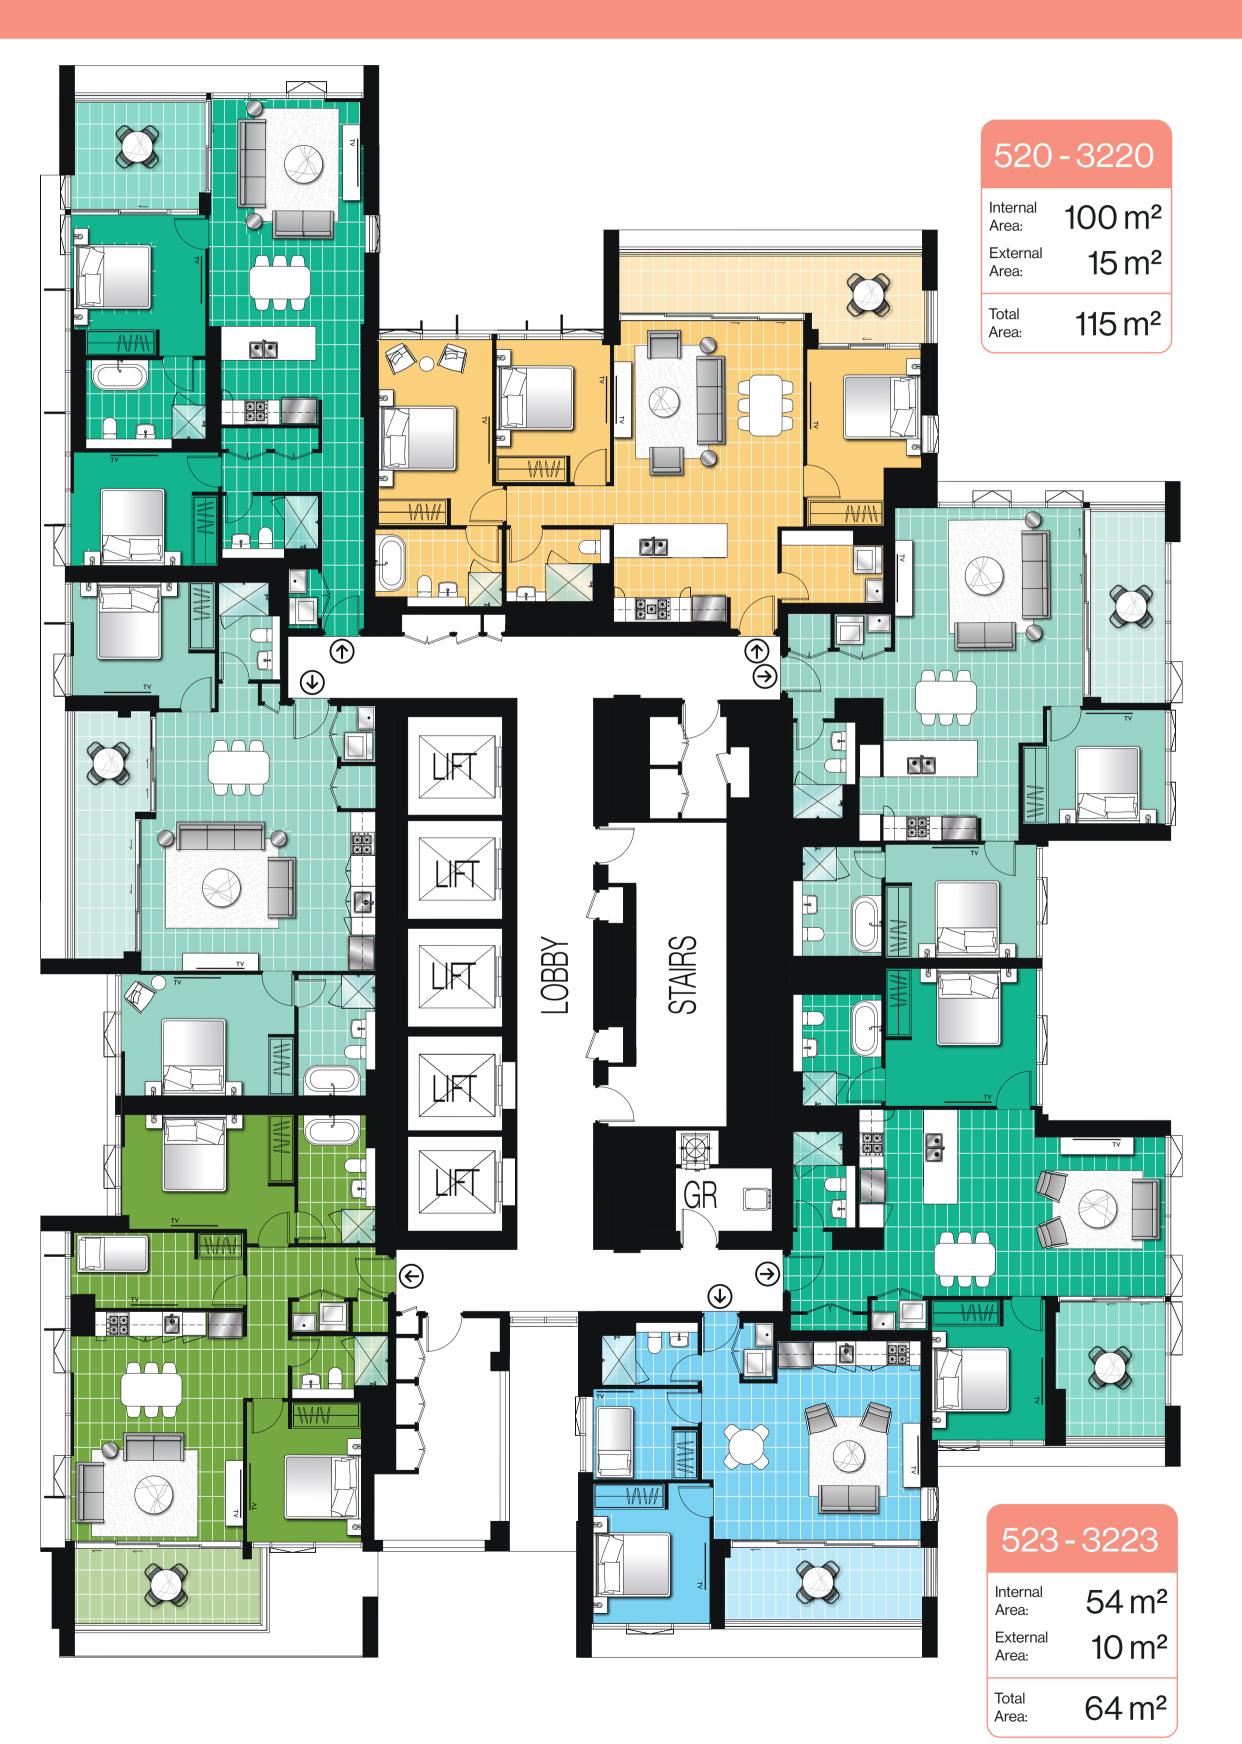

#### 3320 - 4020

Internal Area: 100 m²
External Area: 15 m²

Total Area: 115 m²