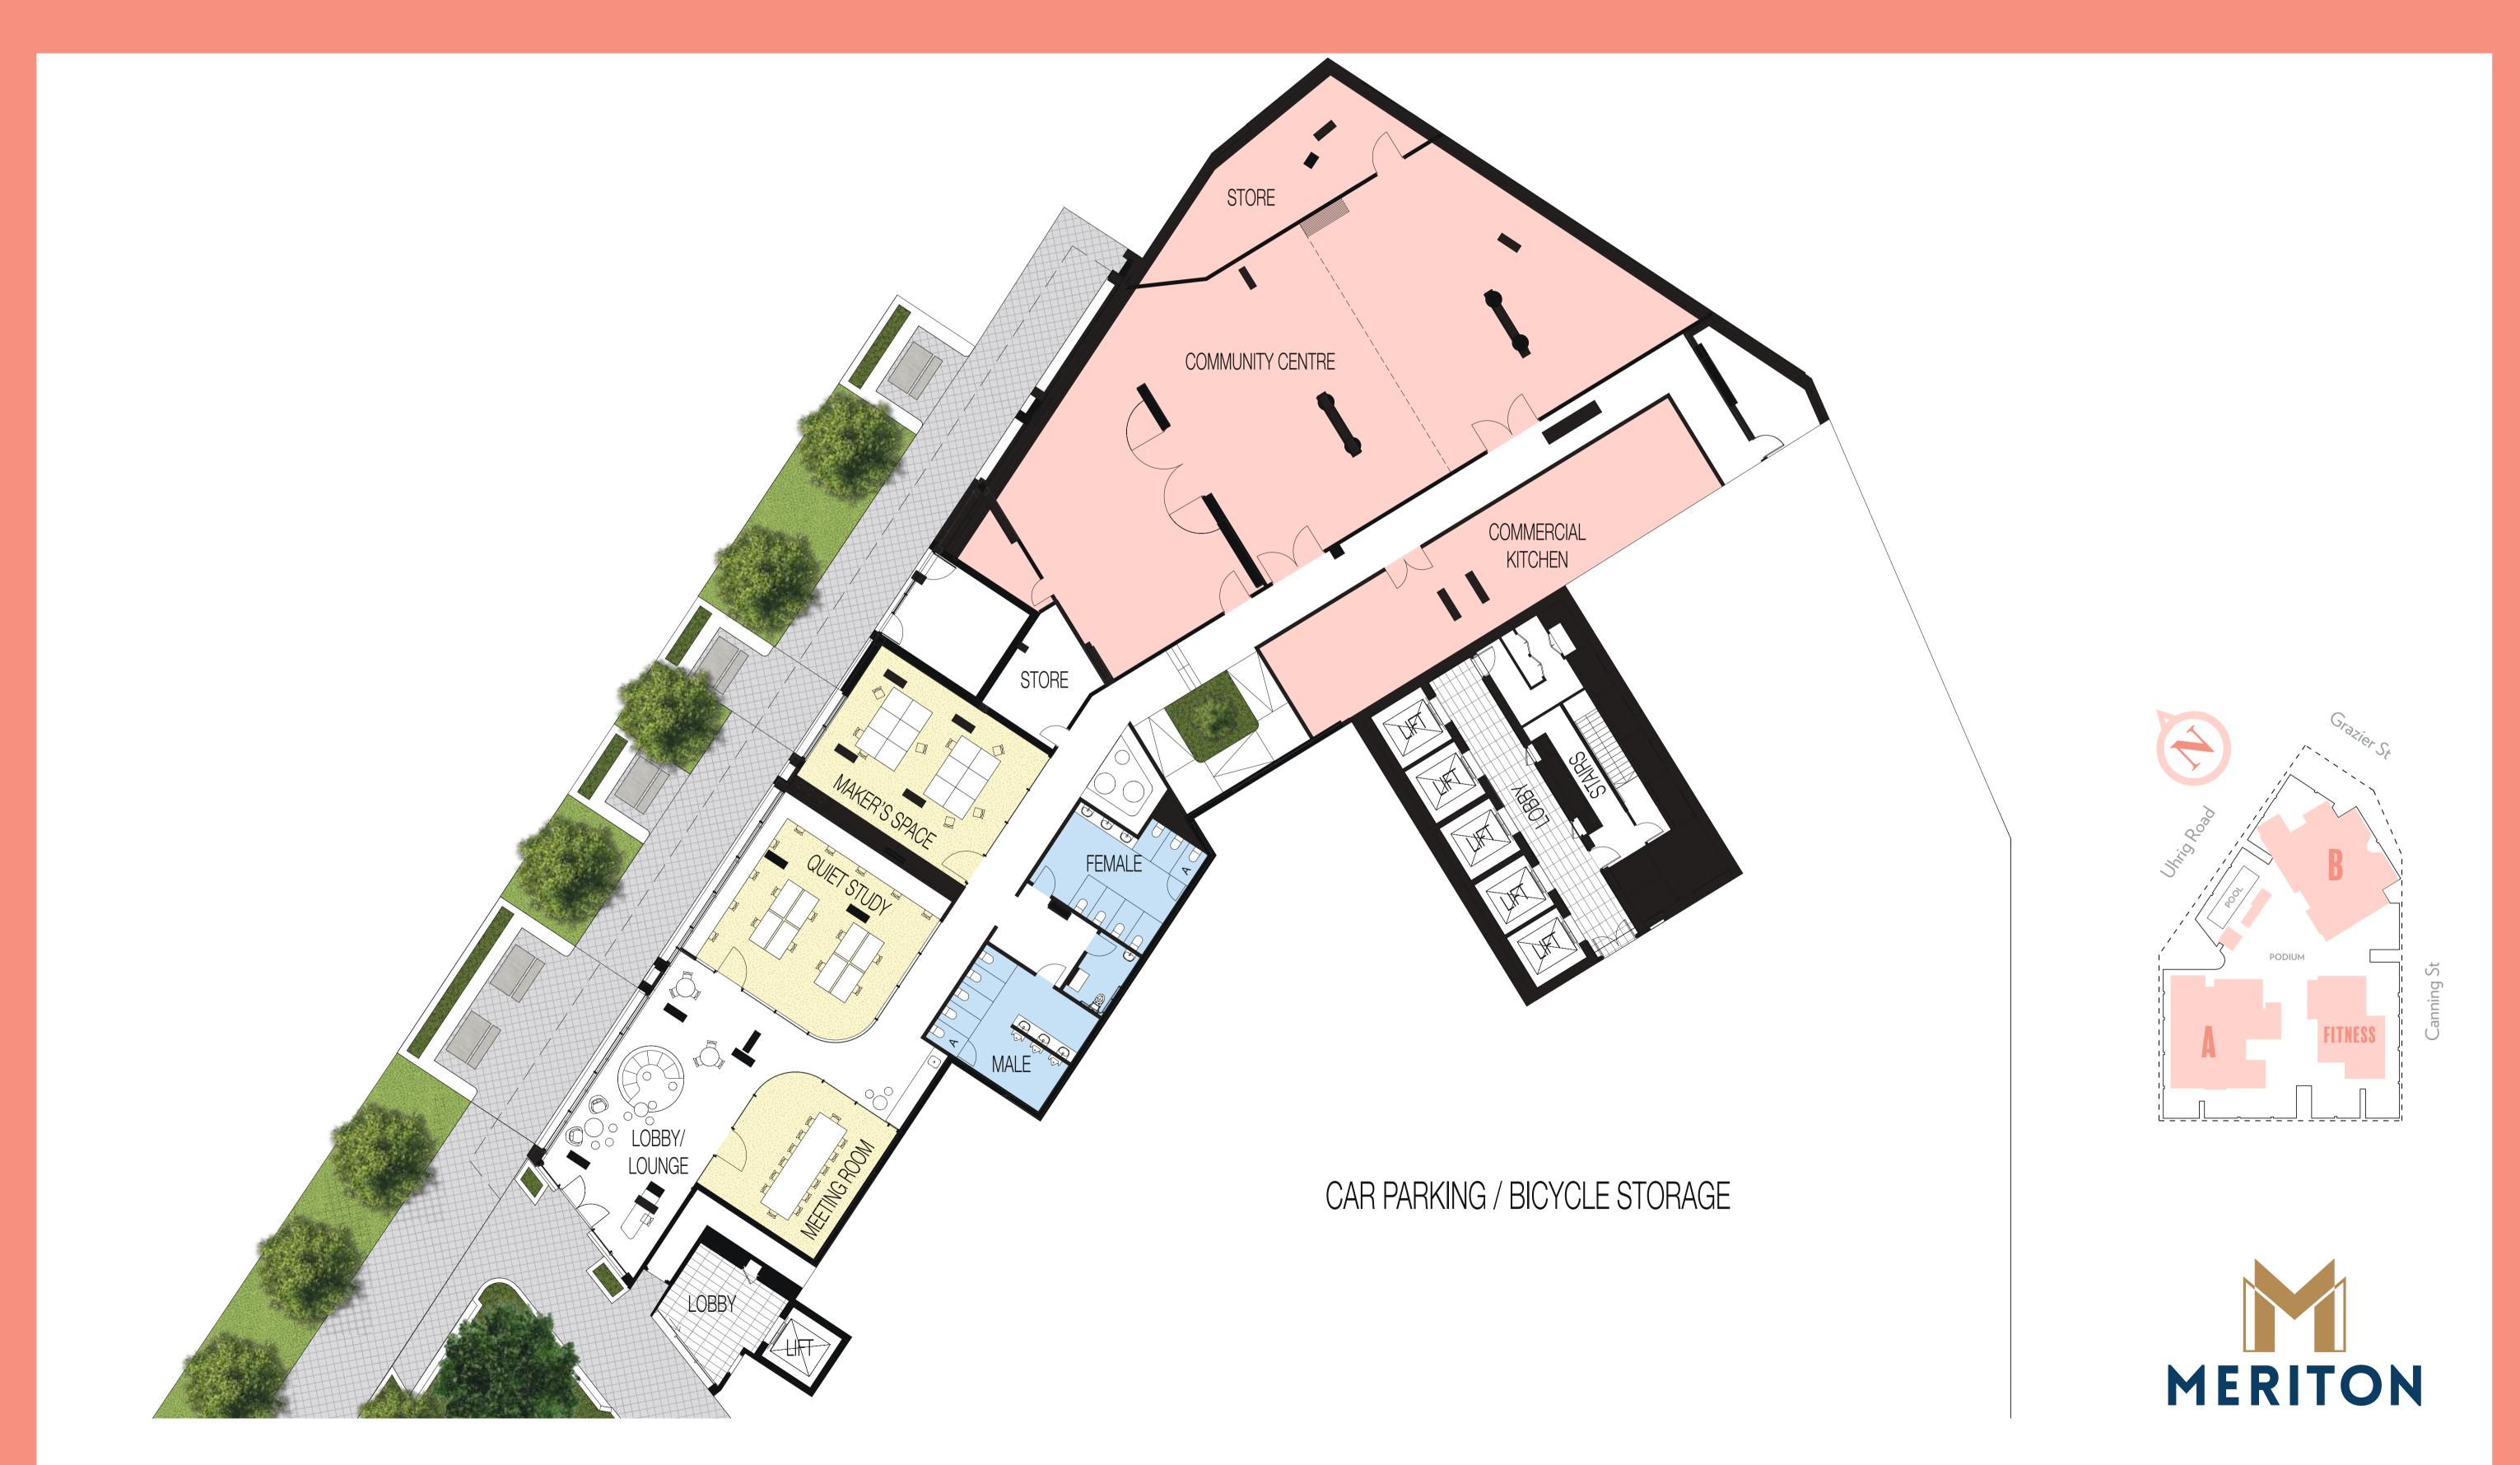

## TOWERB GROUND











## TOWERB LEVEL5-32



Internal Area: 84 m²
External Area: 10 m²

Total Area: 94 m²

#### 518 - 3218

Internal Area: 82 m²
External Area: 12 m²

Total Area: 94 m²

#### 524 - 3224

Internal Area: 85 m<sup>2</sup>
External Area: 10 m<sup>2</sup>

Total Area: 95 m<sup>2</sup>



#### 521-3221

| Internal<br>Area:<br>External<br>Area: | 83 m²<br>10 m² |
|----------------------------------------|----------------|
| Total<br>Area:                         | 93 m²          |

#### ADAPTABLE

522 - 3222

Internal Area: 81 m<sup>2</sup>

External Area: 10 m<sup>2</sup>

91 m<sup>2</sup>



One Bedroom



## TOWERB LEVEL 33 - 40



ixternal area: 140 m<sup>2</sup> 20 m<sup>2</sup>

Total Area: 160 m<sup>2</sup>

#### 3318 - 4018

Internal Area: 107 m<sup>2</sup>
External Area: 12 m<sup>2</