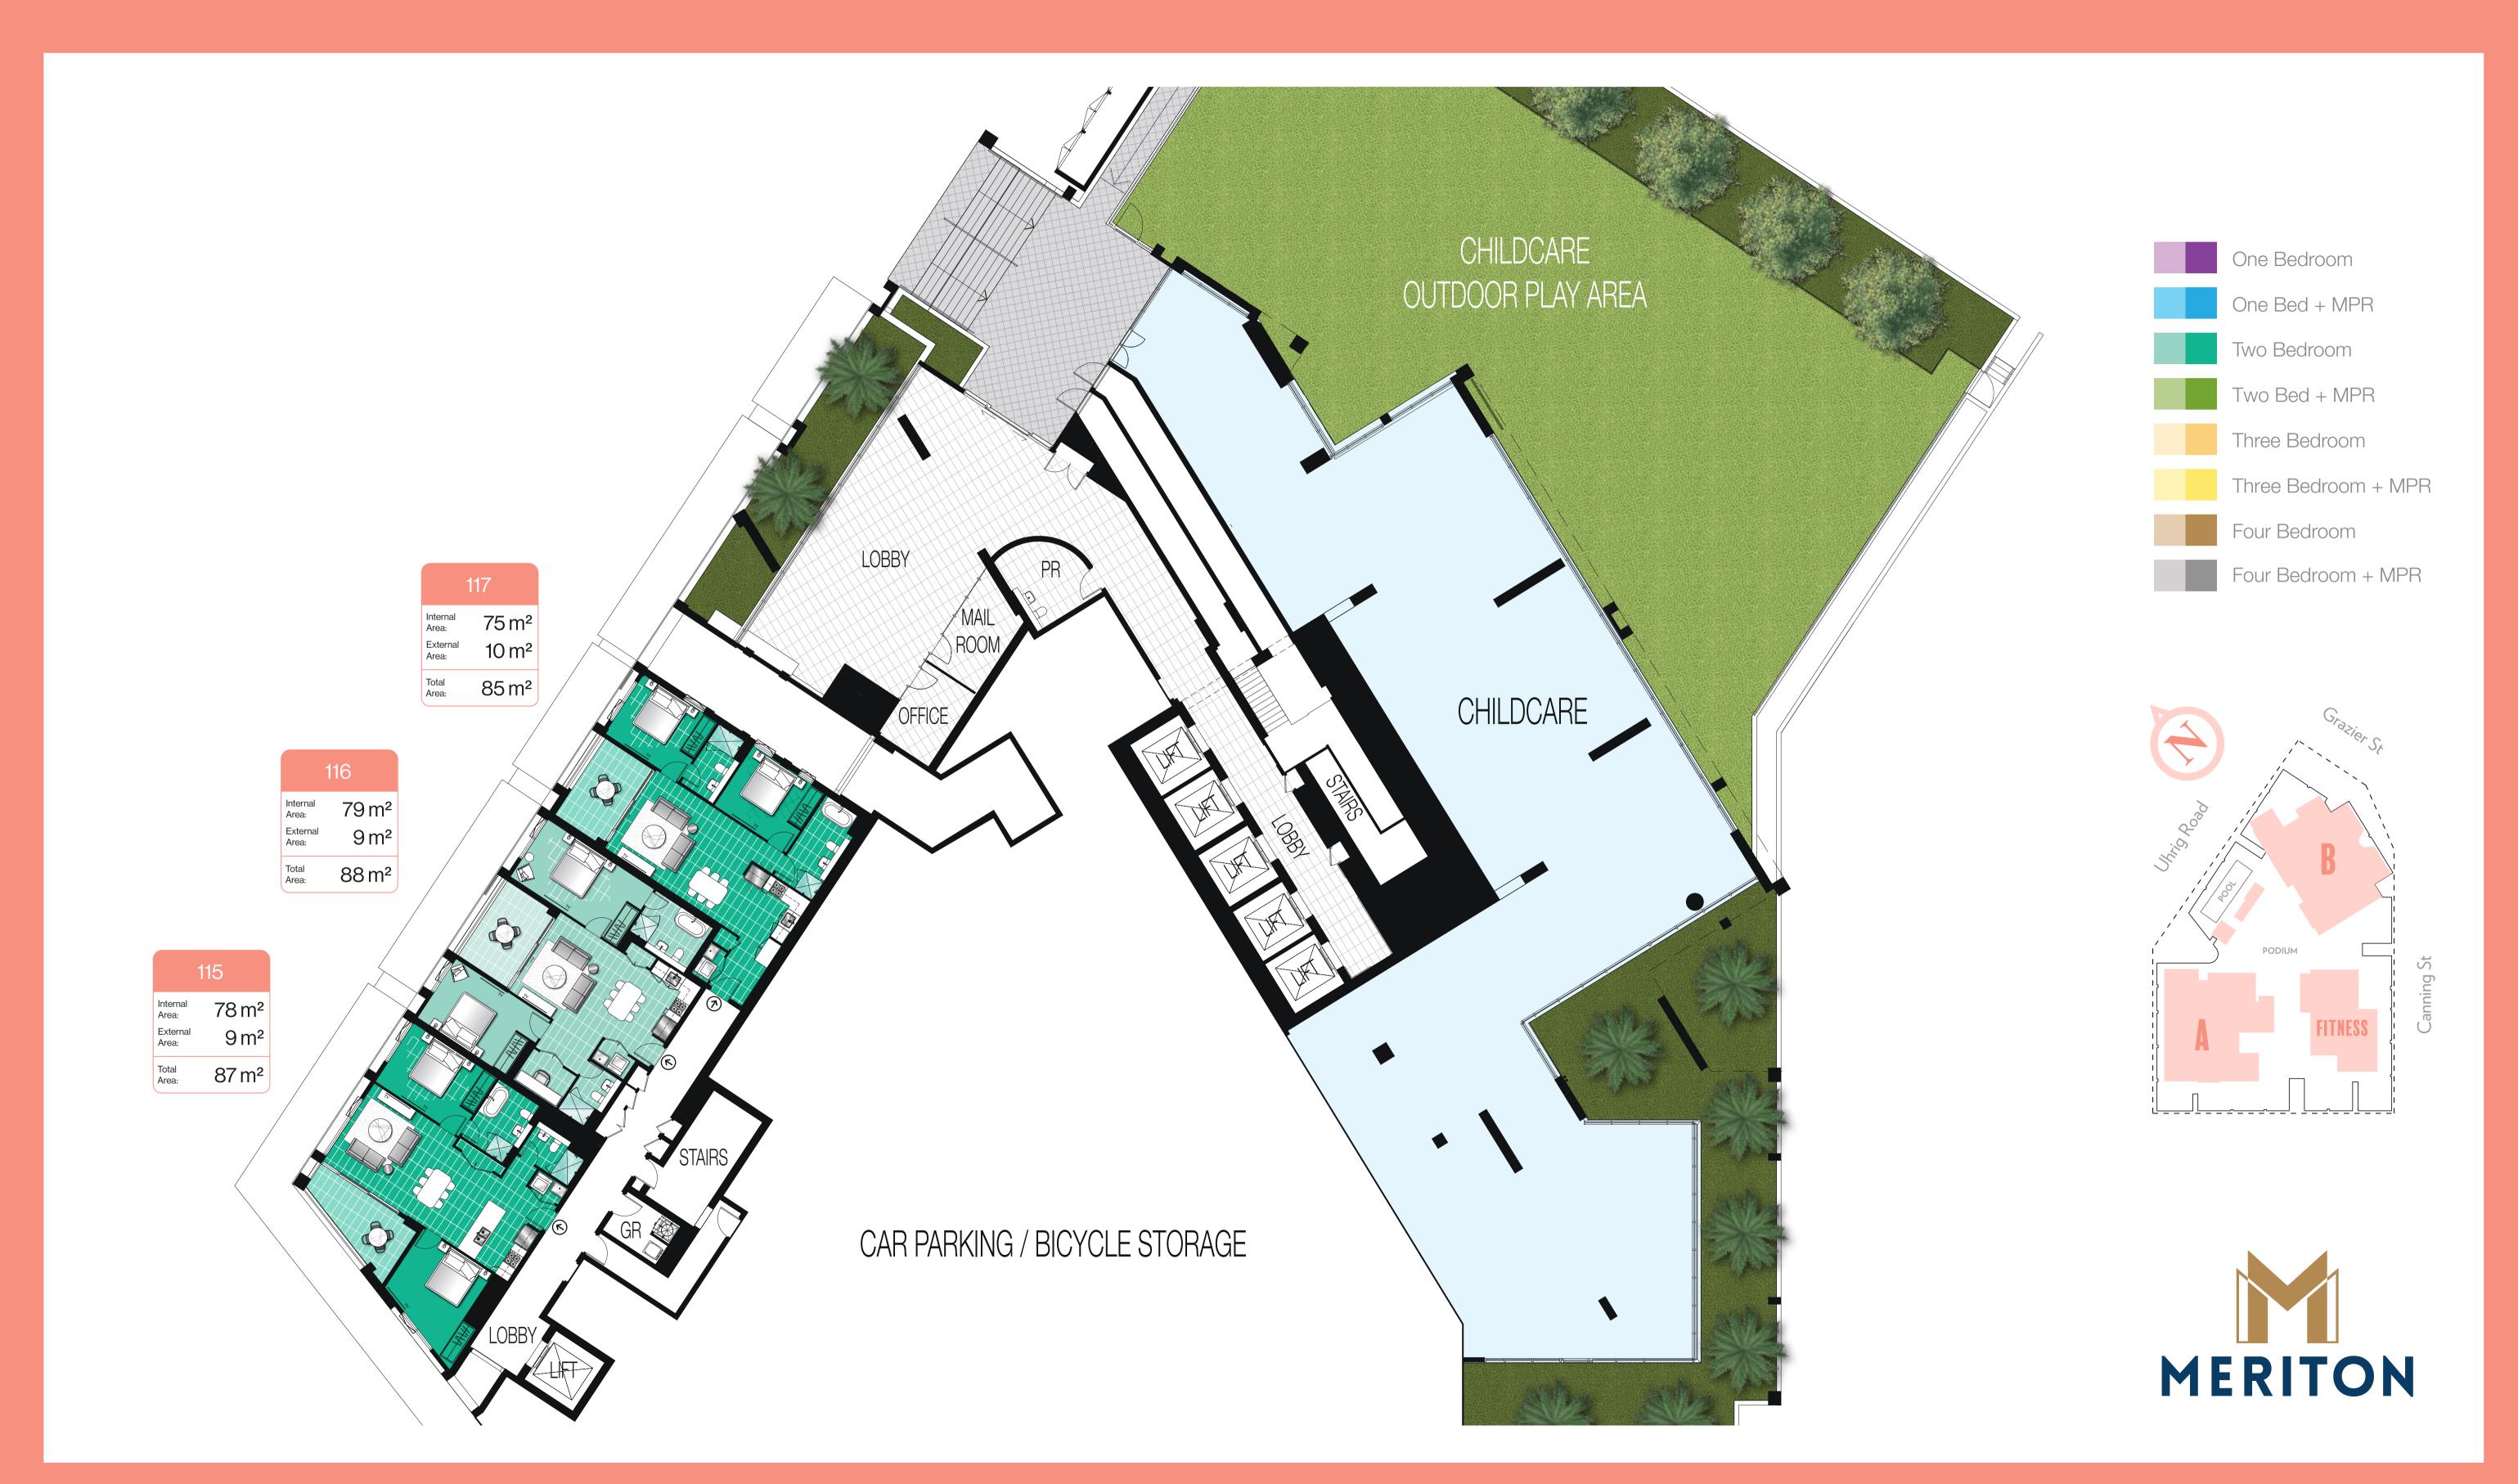

## TOWERB GROUND











## TOWERB LEVEL5-32



Internal Area: 84 m²
External Area: 10 m²

Total Area: 94 m²

#### 518 - 3218

Internal Area: 82 m²
External Area: 12 m²

Total Area: 94 m²

#### 524 - 3224

Internal Area: 85 m<sup>2</sup>
External Area: 10 m<sup>2</sup>

Total Area: 95 m<sup>2</sup>



#### 521-3221

| Internal<br>Area:<br>External<br>Area: | 83 m²<br>10 m² |
|----------------------------------------|----------------|
| Total<br>Area:                         | 93 m²          |

#### ADAPTABLE

522 - 3222

Internal Area: 81 m<sup>2</sup>

External Area: 10 m<sup>2</sup>

91 m<sup>2</sup>



One Bedroom



## TOWERB LEVEL 33 - 40



ixternal area: 140 m<sup>2</sup> 20 m<sup>2</sup>

Total Area: 160 m<sup>2</sup>

#### 3318 - 4018

Internal Area: 107 m<sup>2</sup>
External Area: 12 m<sup>2</su