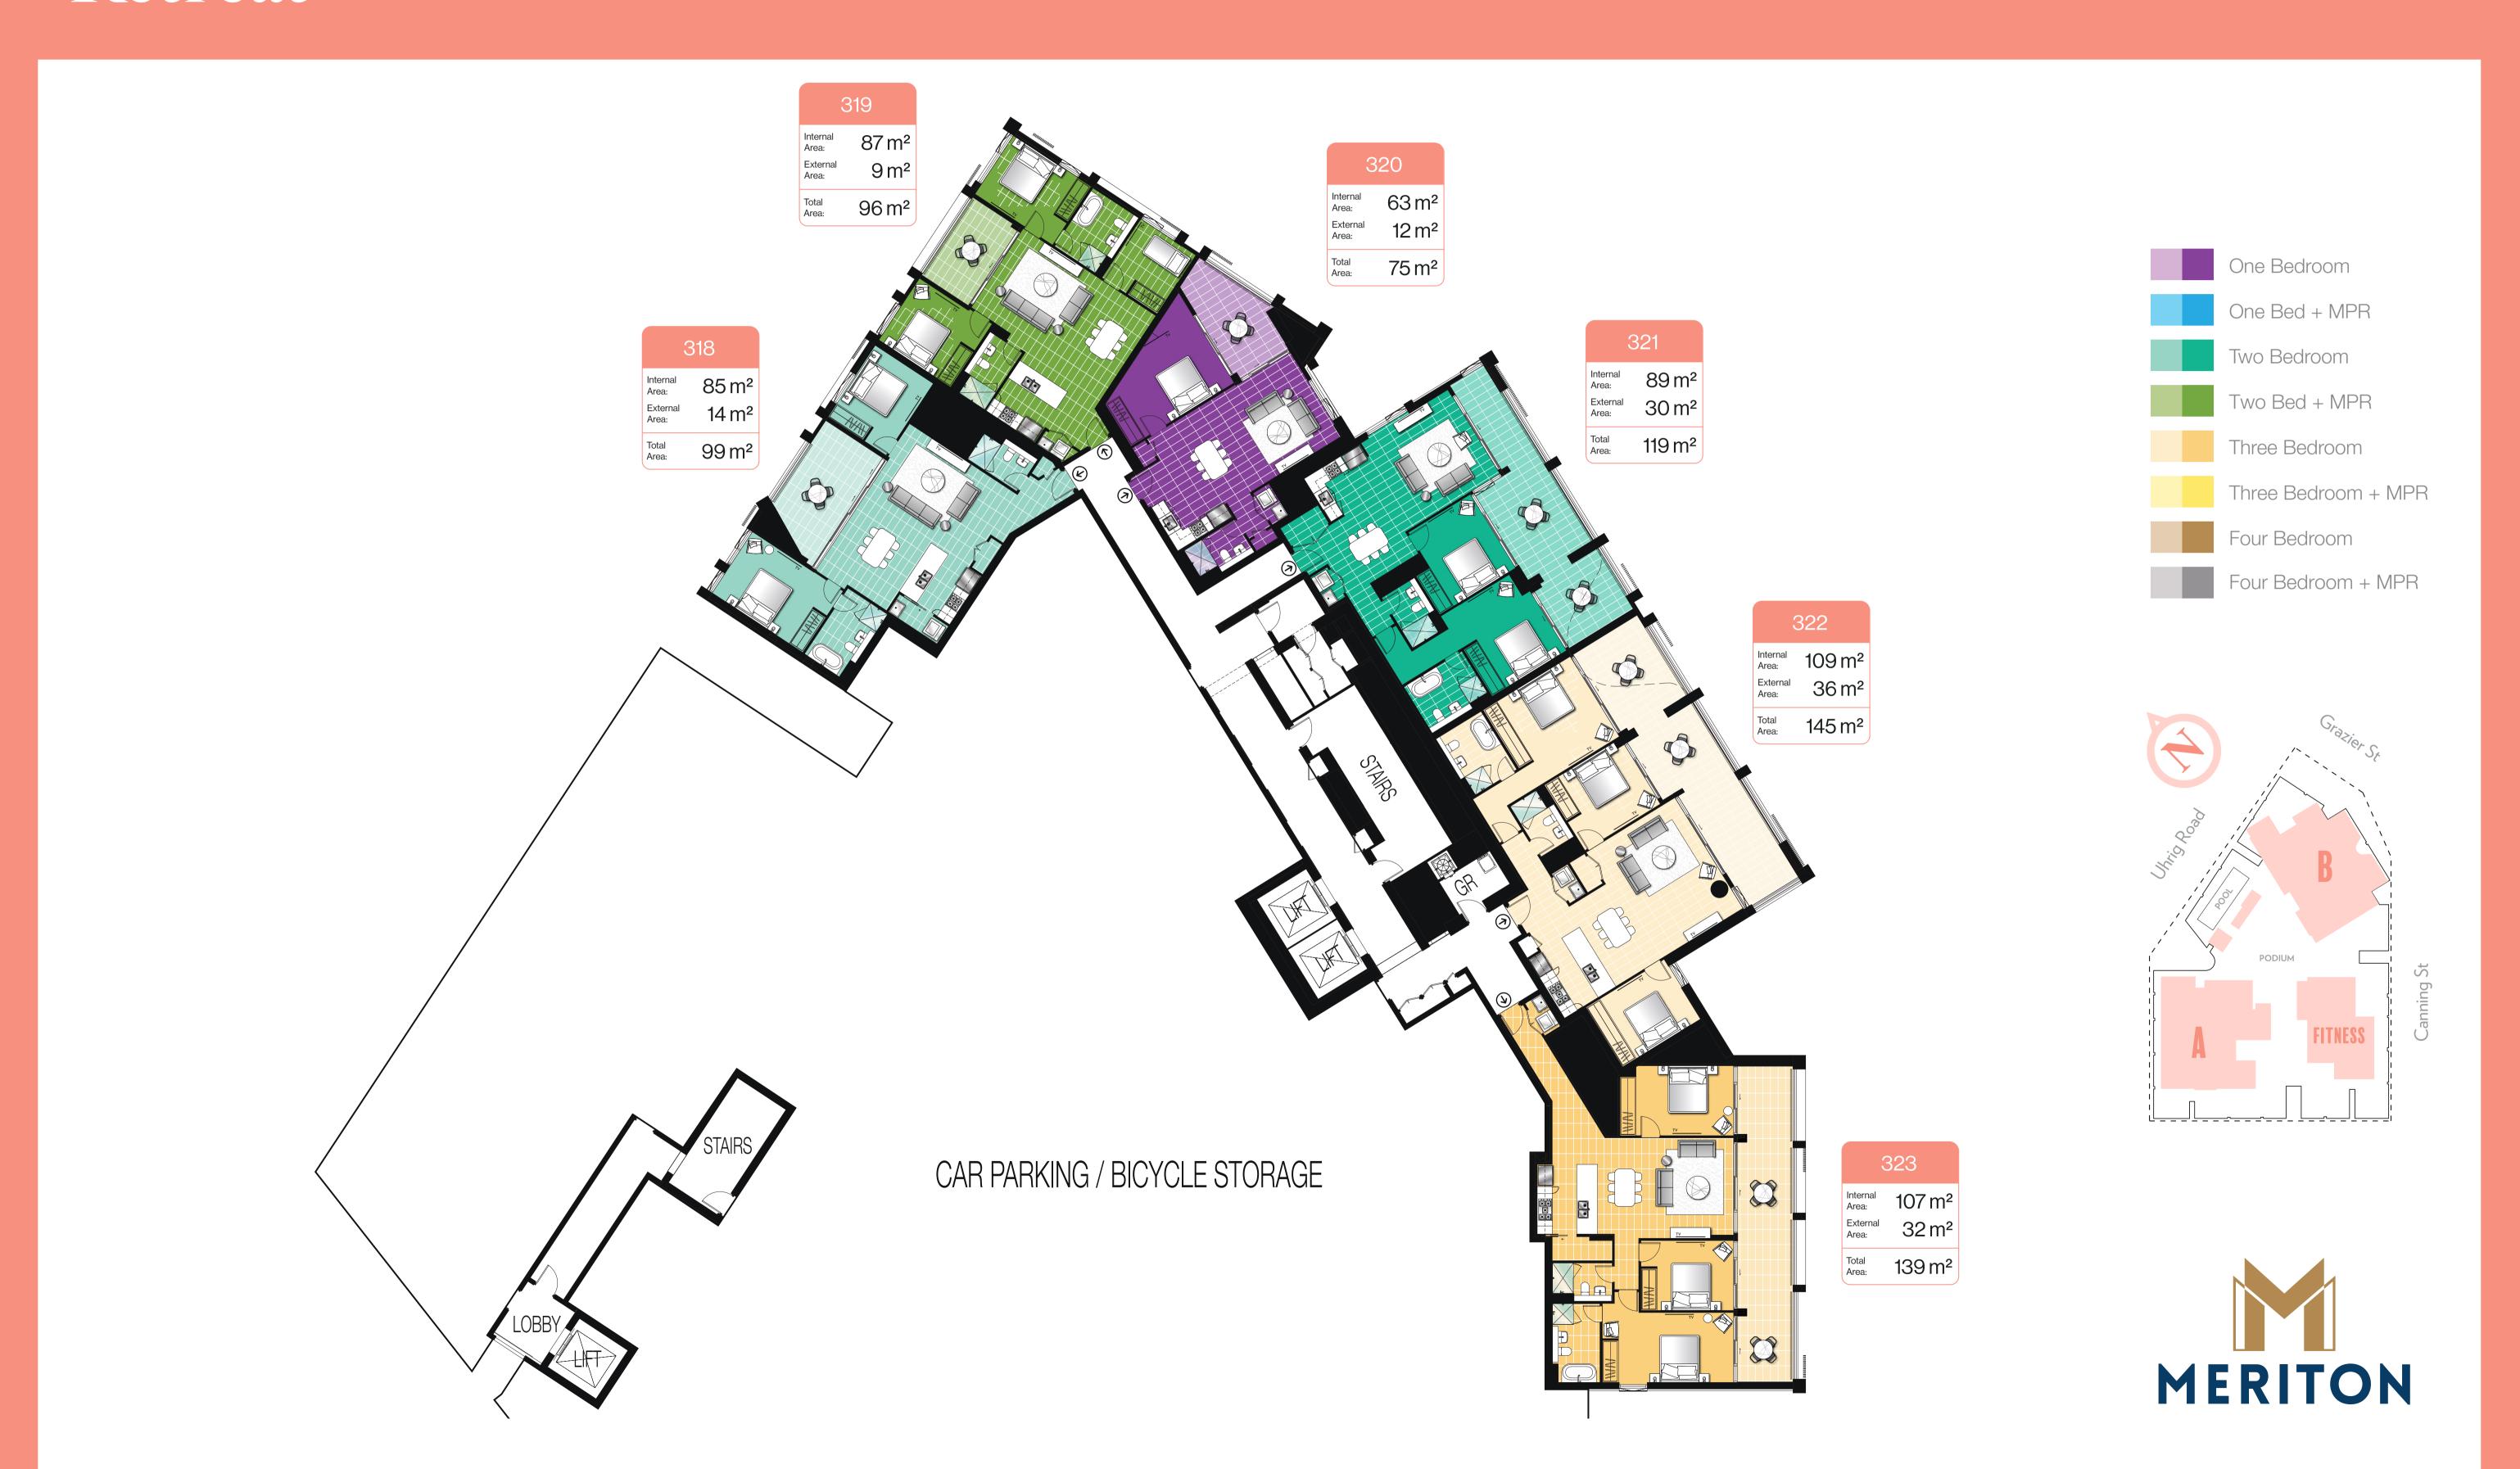

## TOWERB LEVEL5-32

Internal Area: 84 m²
External Area: 10 m²

Total Area: 94 m²

#### 518 - 3218

Internal Area: 82 m²
External Area: 12 m²

Total Area: 94 m²

#### 524 - 3224

Internal Area: 85 m<sup>2</sup>
External Area: 10 m<sup>2</sup>

Total Area: 95 m<sup>2</sup>

#### 521-3221

| Internal<br>Area:<br>External<br>Area: | 83 m²<br>10 m² |
|----------------------------------------|----------------|
| Total<br>Area:                         | 93 m²          |

#### ADAPTABLE

522 - 3222

Internal Area: 81 m<sup>2</sup>

External Area: 10 m<sup>2</sup>

91 m<sup>2</sup>

One Bedroom