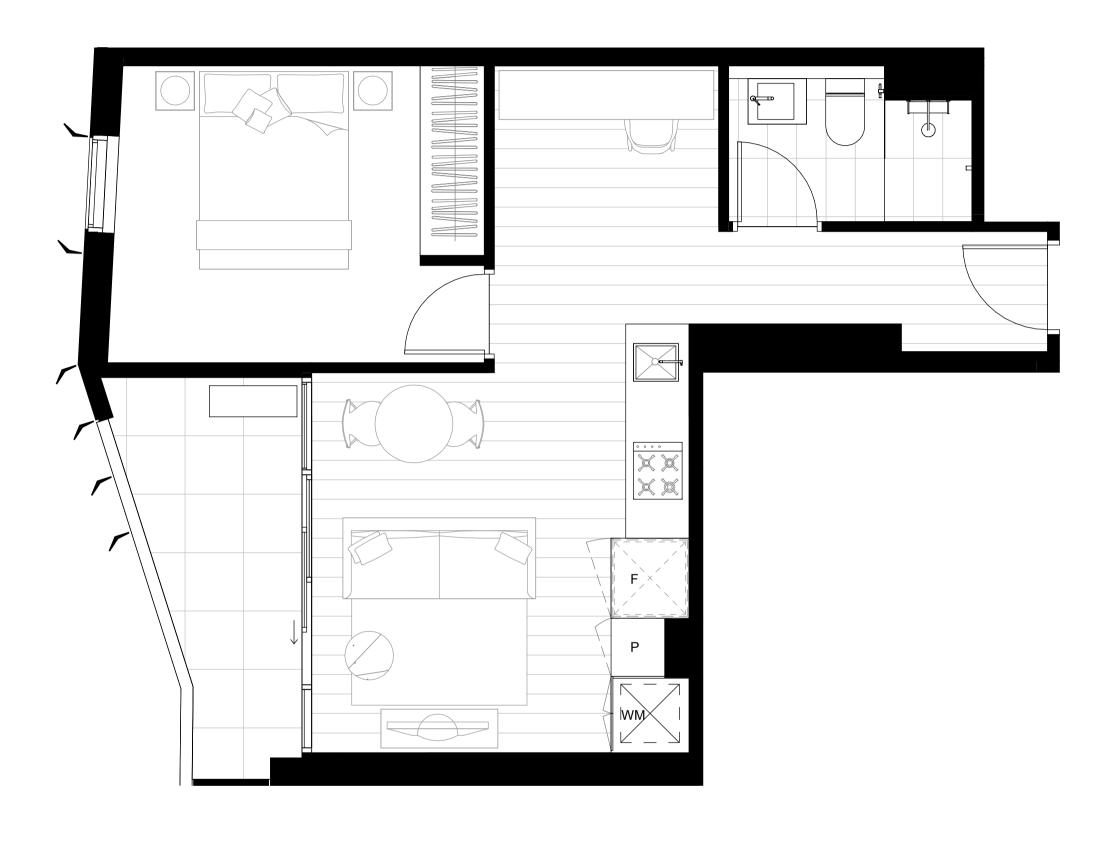

CARPARK OPTIONAL

INTERNAL AREA 48.0 m<sup>2</sup>

TERRACE AREA 7.0 m<sup>2</sup>

TOTAL AREA 55.0 m<sup>2</sup>

20.07

| TOTAL AREA    | 1 2 8. 0 m <sup>2</sup> |
|---------------|-------------------------|
| TERRACE AREA  | 14.0 m <sup>2</sup>     |
| INTERNAL AREA | 114.0 m <sup>2</sup>    |
| CARPARK       | 2                       |
| BATHROOM      | 2                       |
| BEDROOM       | 3                       |
|               |                         |