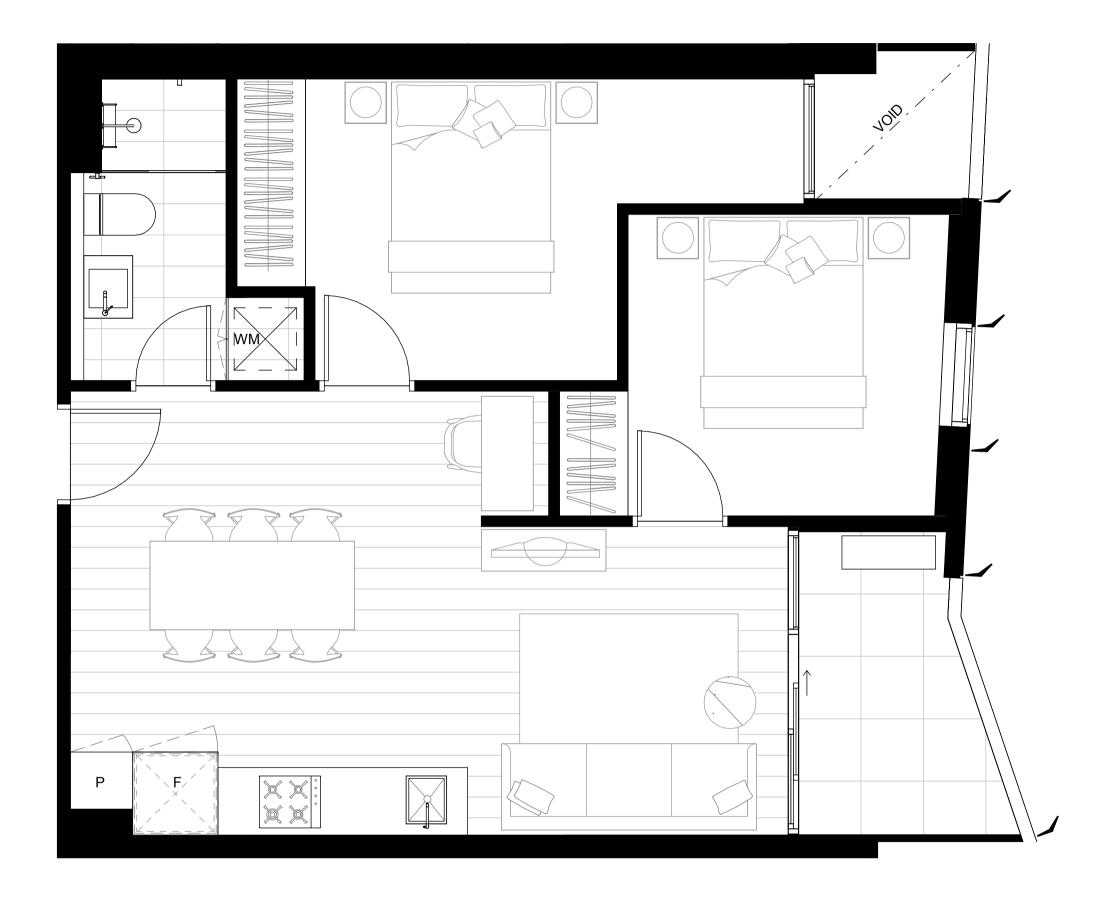

#### **APARTMENT**

12.09

2

2

1

INTERNAL AREA 7 2.0 m<sup>2</sup> TERRACE AREA  $8.5 \, \text{m}^{-2}$ 80.5 m<sup>2</sup> TOTAL AREA

BEDROOM

CARPARK

BATHROOM

0.5