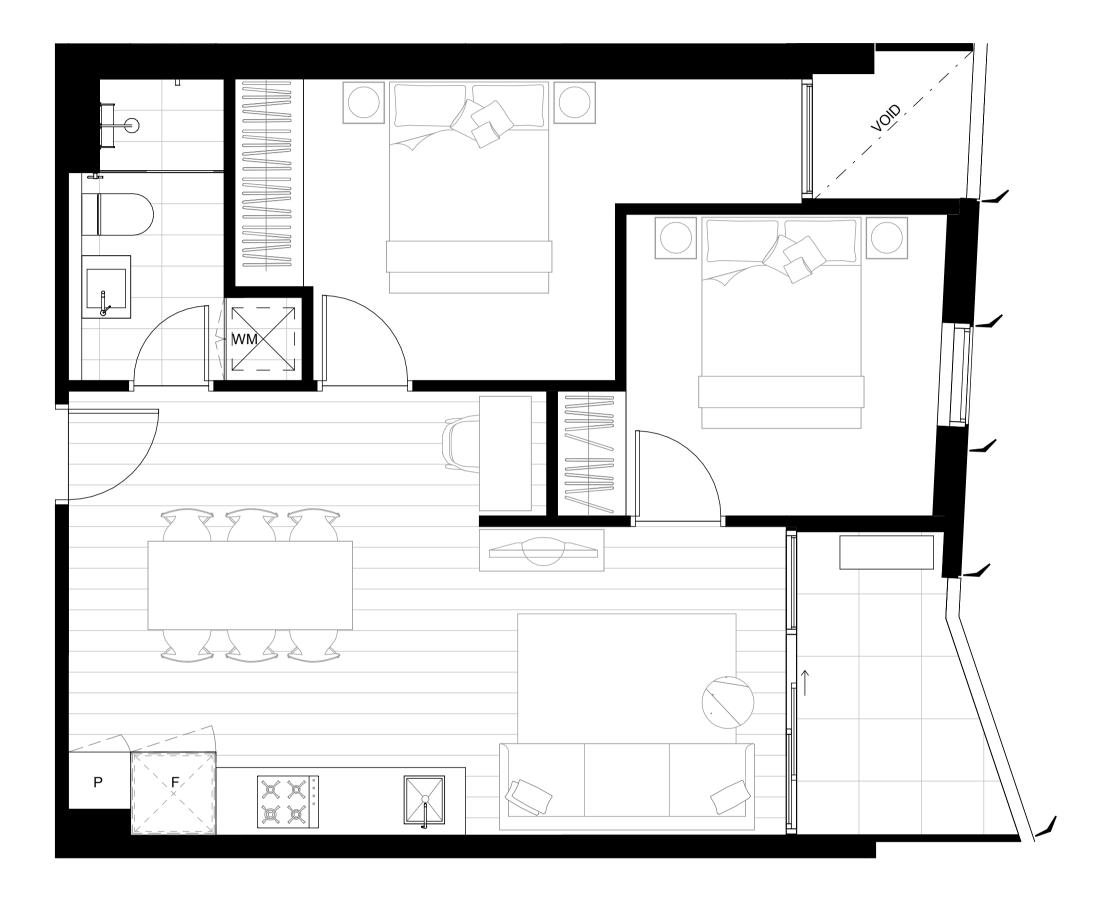

#### **APARTMENT**

12.09

2

2

1

INTERNAL AREA 7 2.0 m<sup>2</sup> TERRACE AREA  $8.5 \, \text{m}^{-2}$ 80.5 m<sup>2</sup> TOTAL AREA

BEDROOM

CARPARK

BATHROOM

0.5