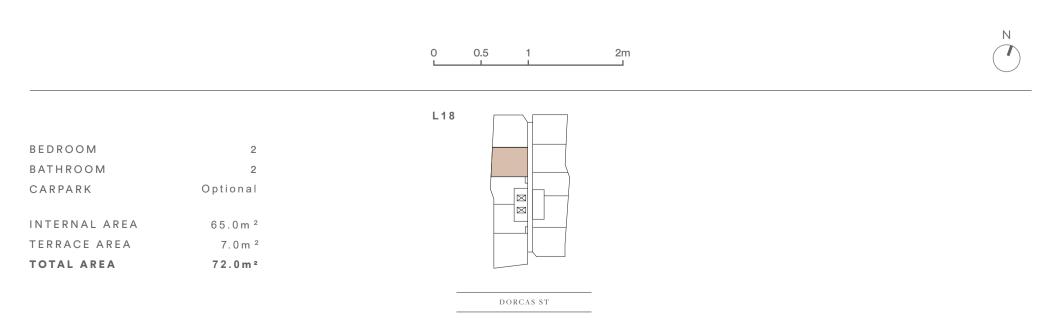

#### **APARTMENT**

12.09

2

2

1

INTERNAL AREA 7 2.0 m<sup>2</sup> TERRACE AREA  $8.5 \, \text{m}^{-2}$ 80.5 m<sup>2</sup> TOTAL AREA

BEDROOM

CARPARK

BATHROOM

0.5