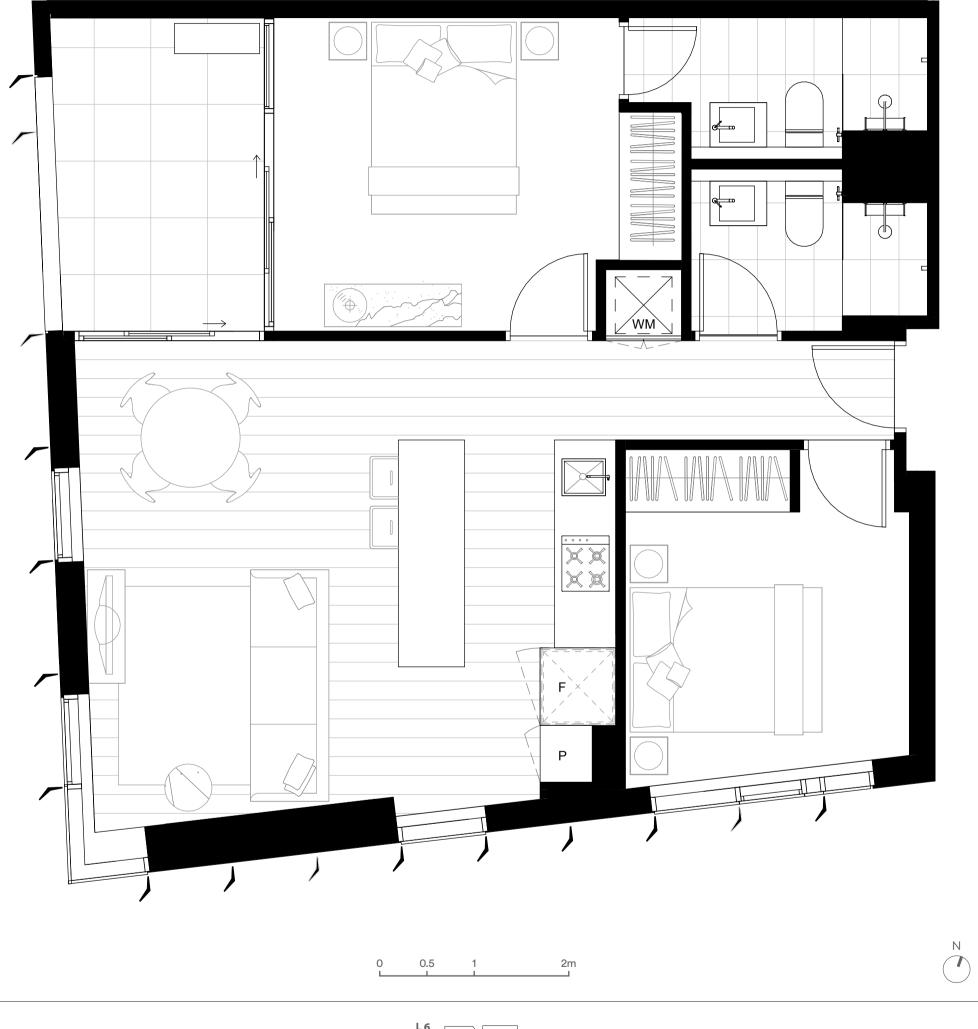

3.07

| TOTAL AREA    | 80.5 m²             |
|---------------|---------------------|
| TERRACE AREA  | 7.5 m <sup>2</sup>  |
| INTERNAL AREA | 73.0 m <sup>2</sup> |
| CARPARK       | 1                   |
| BATHROOM      | 2                   |
| BEDROOM       | 2                   |
|               |                     |