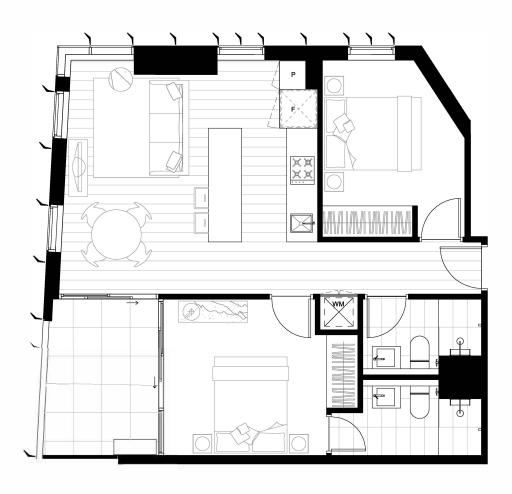

#### **APARTMENT**

12.09

2

2

1

INTERNAL AREA 7 2.0 m<sup>2</sup> TERRACE AREA  $8.5 \, \text{m}^{-2}$ 80.5 m<sup>2</sup> TOTAL AREA

BEDROOM

CARPARK

BATHROOM

0.5