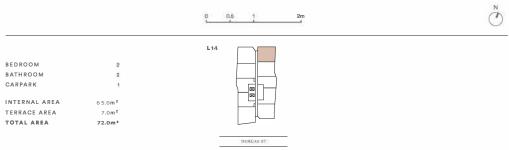

#### **APARTMENT**

12.09

2

2

1

INTERNAL AREA 7 2.0 m<sup>2</sup> TERRACE AREA  $8.5 \, \text{m}^{-2}$ 80.5 m<sup>2</sup> TOTAL AREA

BEDROOM

CARPARK

BATHROOM

0.5