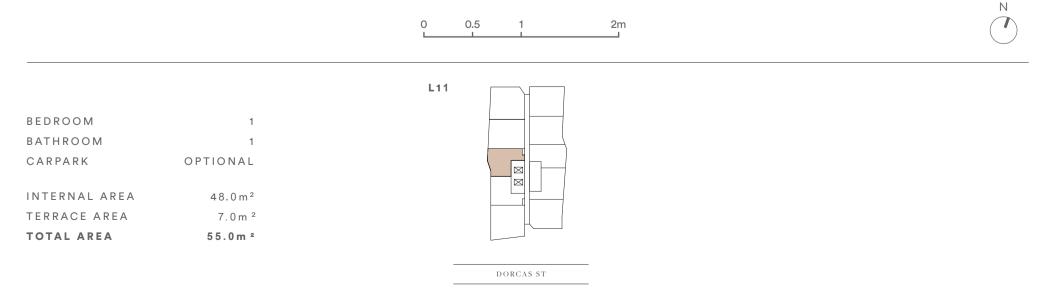

CARPARK OPTIONAL

INTERNAL AREA 48.0 m<sup>2</sup>

TERRACE AREA 7.0 m<sup>2</sup>

TOTAL AREA 55.0 m<sup>2</sup>

20.07

| TOTAL AREA    | 1 2 8. 0 m <sup>2</sup> |
|---------------|-------------------------|
| TERRACE AREA  | 14.0 m <sup>2</sup>     |
| INTERNAL AREA | 114.0 m <sup>2</sup>    |
| CARPARK       | 2                       |
| BATHROOM      | 2                       |
| BEDROOM       | 3                       |
|               |                         |