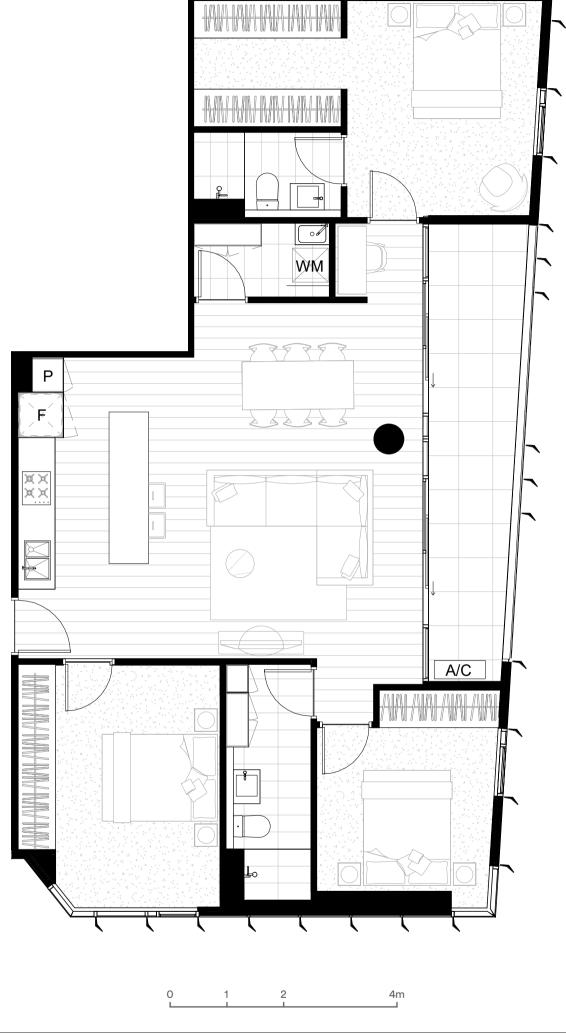

3.07

| TOTAL AREA    | 80.5 m²             |
|---------------|---------------------|
| TERRACE AREA  | 7.5 m <sup>2</sup>  |
| INTERNAL AREA | 73.0 m <sup>2</sup> |
| CARPARK       | 1                   |
| BATHROOM      | 2                   |
| BEDROOM       | 2                   |
|               |                     |