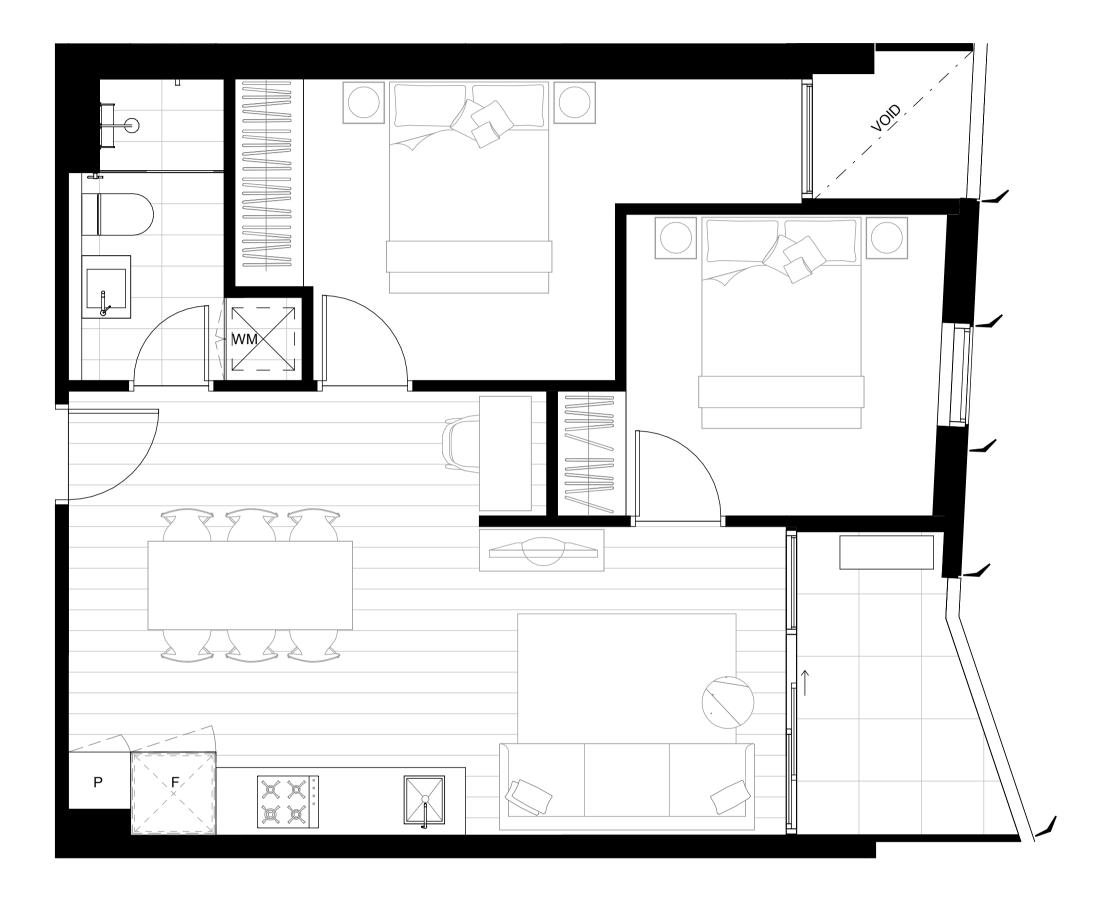

CARPARK OPTIONAL

INTERNAL AREA 48.0 m<sup>2</sup>

TERRACE AREA 7.0 m<sup>2</sup>

TOTAL AREA 55.0 m<sup>2</sup>

20.07

| TOTAL AREA    | 1 2 8. 0 m <sup>2</sup> |
|---------------|-------------------------|
| TERRACE AREA  | 14.0 m <sup>2</sup>     |
| INTERNAL AREA | 114.0 m <sup>2</sup>    |
| CARPARK       | 2                       |
| BATHROOM      | 2                       |
| BEDROOM       | 3                       |
|               |                         |