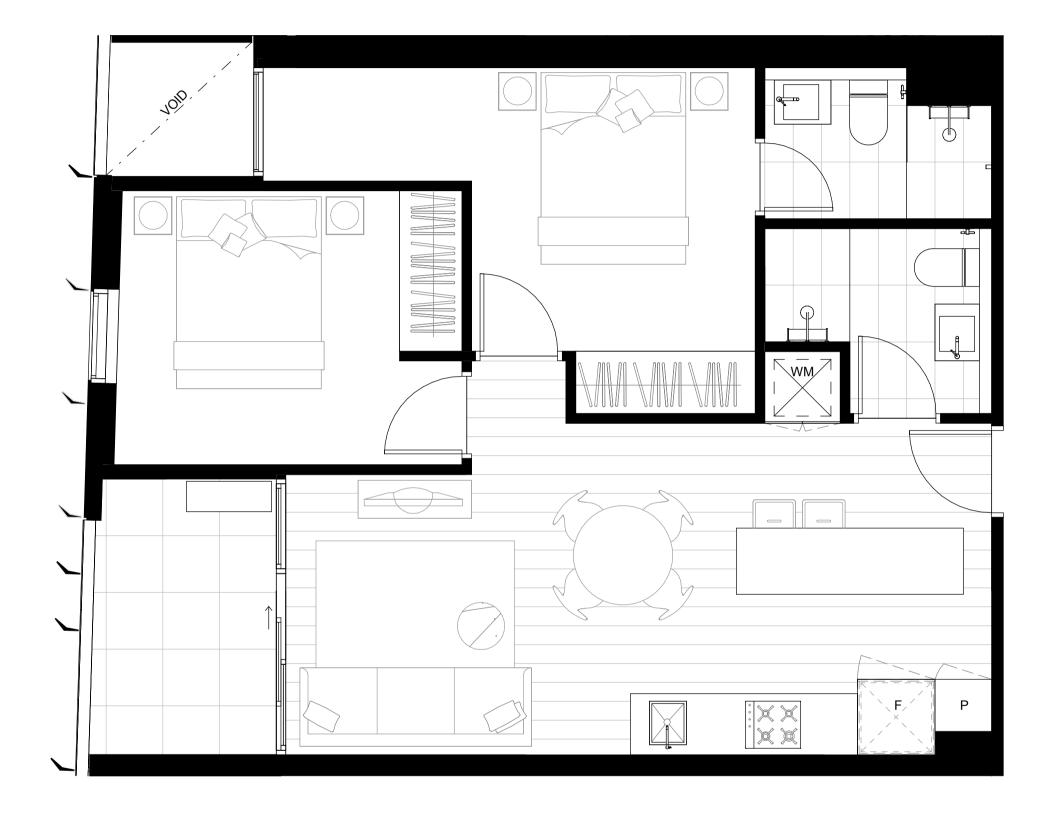

#### **APARTMENT**

12.09

2

2

1

INTERNAL AREA 7 2.0 m<sup>2</sup> TERRACE AREA  $8.5 \, \text{m}^{-2}$ 80.5 m<sup>2</sup> TOTAL AREA

BEDROOM

CARPARK

BATHROOM

0.5