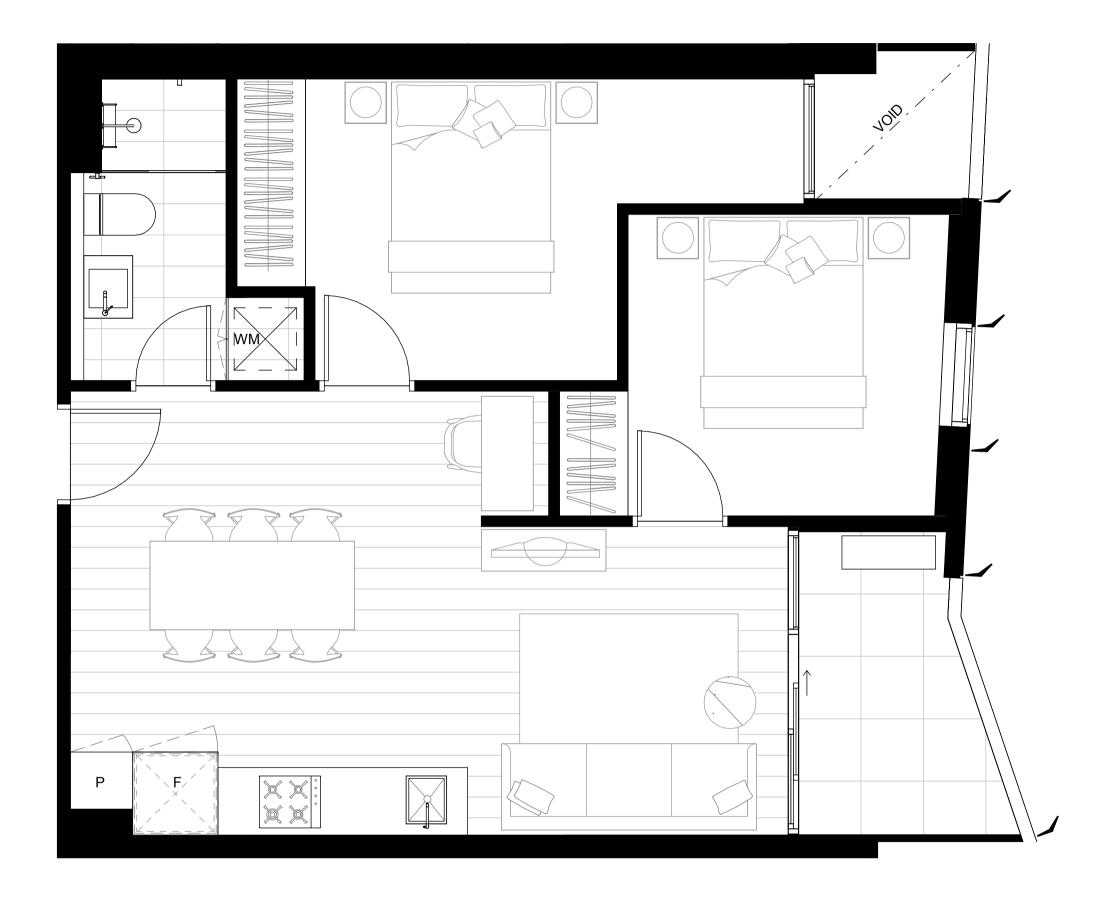

**WEST TOWER APARTMENT** 

20.08

BEDROOM 3 BATHROOM 2 CARPARK 2 INTERNAL AREA 117.0 m<sup>2</sup> TERRACE AREA 16.0 m<sup>2</sup> 1 33.0 m<sup>2</sup> TOTAL AREA

the ITT contract provided is illustrative of Ty at Tomary for the nefect upon at IT provides the fill attend the Fill attend manufactor at any apparent Test old will be determined by the co'Treact of sale at IT amy differ from the depictation are assess are generally in measured IT accordance with the Property interest. Our Test of sale used to contract the test of Test of a test of the sale to provide a test of the sale to the contract of the sale that the ITT manufactor in the sale to provide sale that the ITT manufactor in the sale to provide sale that the ITT manufactor in the sale to provide sale that the ITT manufactor is as the sale to the sale that the ITT manufactor is as the sale to the sale that the ITT manufactor is as the ITT manufactor is as