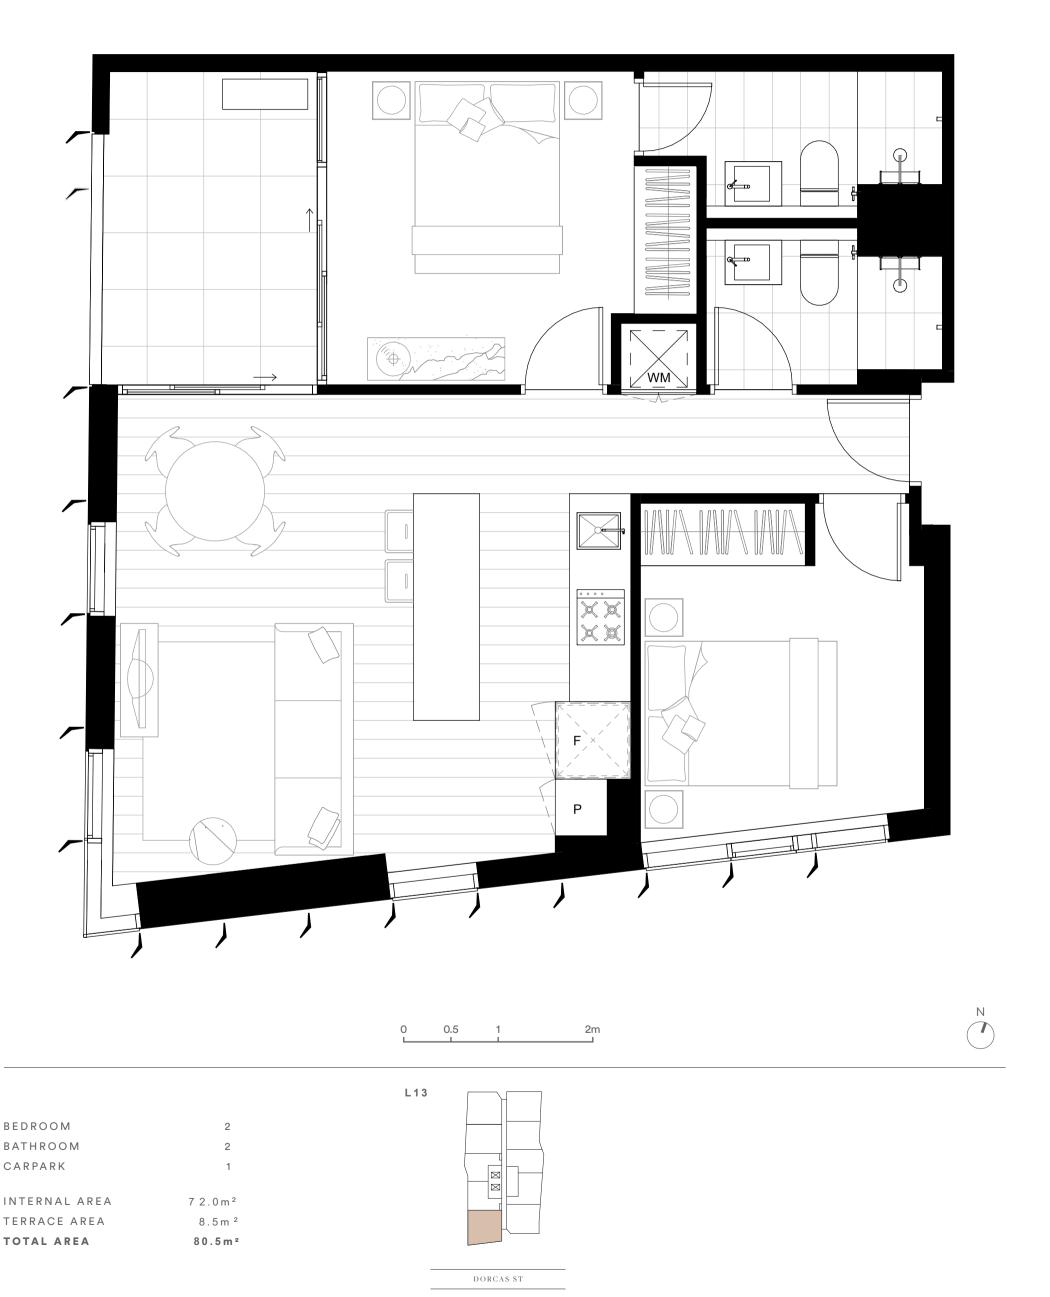

#### **APARTMENT**

12.09

2

2

1

INTERNAL AREA 7 2.0 m<sup>2</sup> TERRACE AREA  $8.5 \, \text{m}^{-2}$ 80.5 m<sup>2</sup> TOTAL AREA

BEDROOM

CARPARK

BATHROOM

0.5