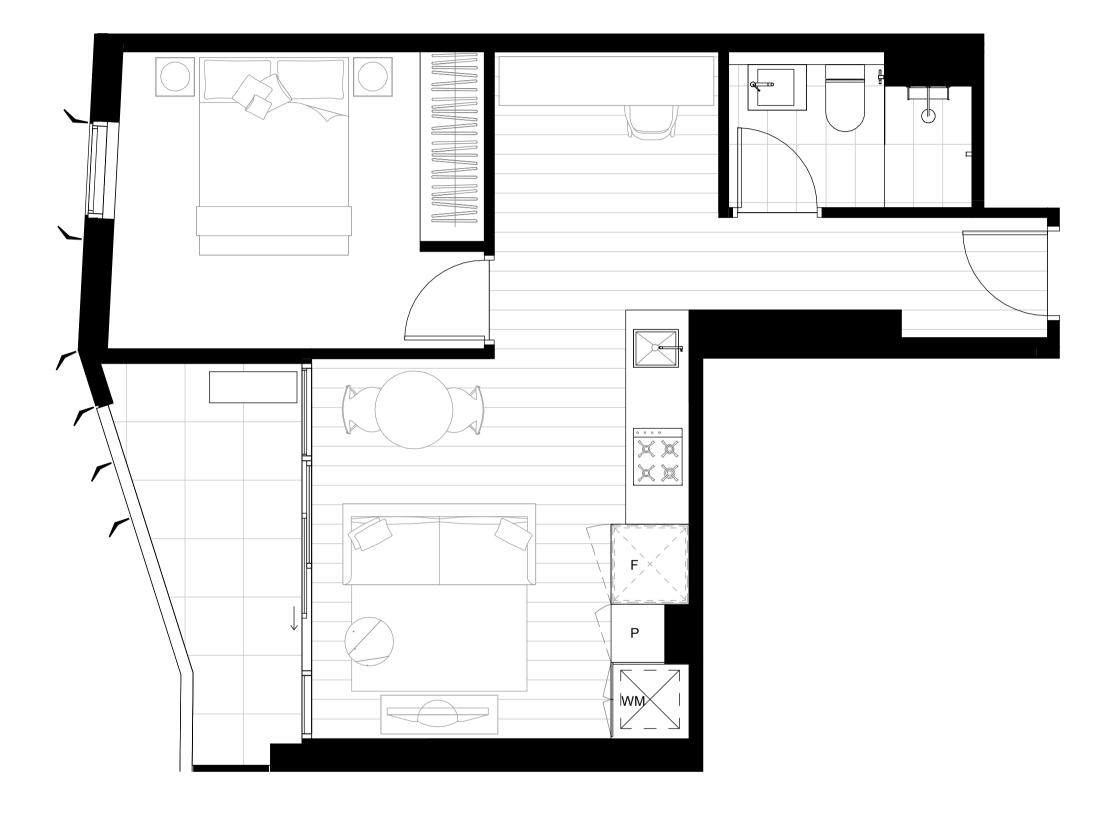

ains Tot is suitable for your ITIL Tild duese Subject by a'Ty terms implied by law which call'not be excluded the developer accepts To respond is billy for all violated the account of a contained to the contained the account of a contained the acco







MELBOURNE



**WEST TOWER** 

1409

## **APARTMENT**





DORCAS ST

Ν

**WEST TOWER APARTMENT** 14.10

MELBOURNE











MELBOURNE

WEST TOWER

**APARTMENT** 

15.09

TOTAL AREA

80.5 m<sup>2</sup>





DORCAS ST

















MELBOURNE

WEST TOWER

#### **APARTMENT**

16.09

TOTAL AREA

80.5 m<sup>2</sup>





DORCAS ST















Ν

**WEST TOWER APARTMENT** 17.10

MELBOURNE













CARPARK OPTIONAL

INTERNAL AREA 48.0 m<sup>2</sup>

TERRACE AREA 7.0 m<sup>2</sup>

TOTAL AREA 55.0 m<sup>2</sup>



































































20.07





| TOTAL AREA    | 1 2 8. 0 m <sup>2</sup> |
|---------------|-------------------------|
| TERRACE AREA  | 14.0 m <sup>2</sup>     |
| INTERNAL AREA | 114.0 m <sup>2</sup>    |
| CARPARK       | 2                       |
| BATHROOM      | 2                       |
| BEDROOM       | 3                       |
|               |                         |



**WEST TOWER APARTMENT** 

20.08







BEDROOM 3 BATHROOM 2 CARPARK 2 INTERNAL AREA 117.0 m<sup>2</sup> TERRACE AREA 16.0 m<sup>2</sup> 1 33.0 m<sup>2</sup> TOTAL AREA























the ITT contract provided is illustrative of Ty at Tomary for the nefect upon at IT provides the fill attend the Fill attend manufactor at any apparent Test old will be determined by the co'Treact of sa