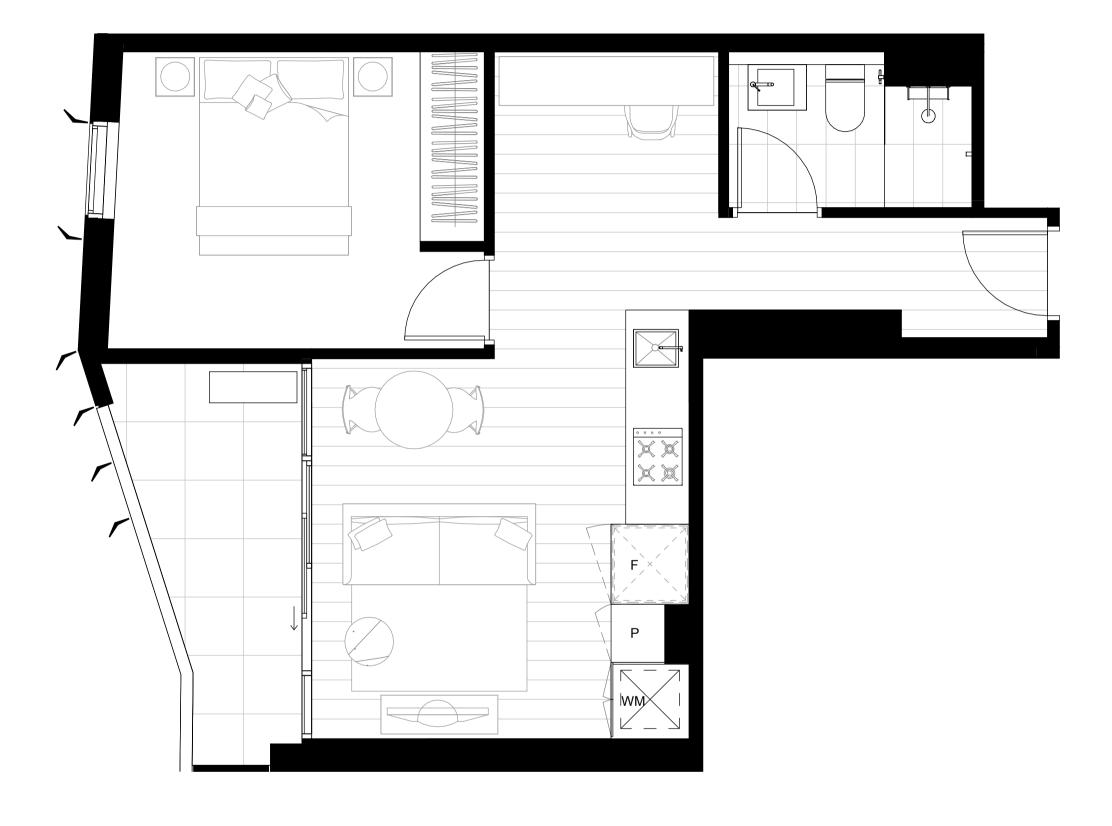

#### **APARTMENT**

12.09

2

2

1

INTERNAL AREA 7 2.0 m<sup>2</sup> TERRACE AREA  $8.5 \, \text{m}^{-2}$ 80.5 m<sup>2</sup> TOTAL AREA

BEDROOM

CARPARK

BATHROOM

0.5