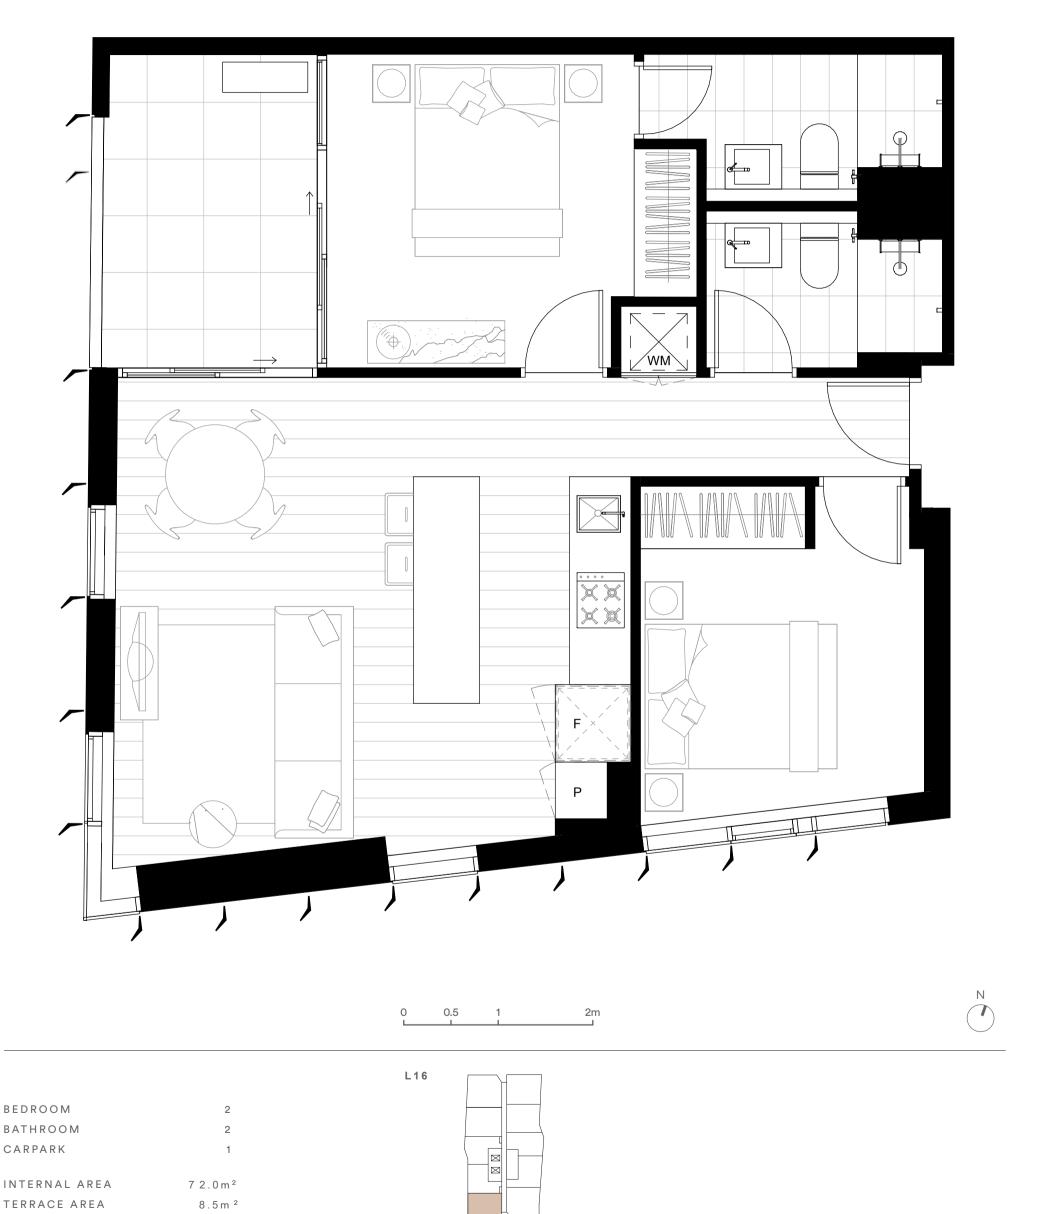

#### **APARTMENT**

12.09

2

2

1

INTERNAL AREA 7 2.0 m<sup>2</sup> TERRACE AREA  $8.5 \, \text{m}^{-2}$ 80.5 m<sup>2</sup> TOTAL AREA

BEDROOM

CARPARK

BATHROOM

0.5