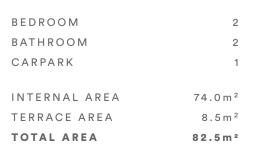

3.07

| TOTAL AREA    | 80.5 m²             |
|---------------|---------------------|
| TERRACE AREA  | 7.5 m <sup>2</sup>  |
| INTERNAL AREA | 73.0 m <sup>2</sup> |
| CARPARK       | 1                   |
| BATHROOM      | 2                   |
| BEDROOM       | 2                   |
|               |                     |