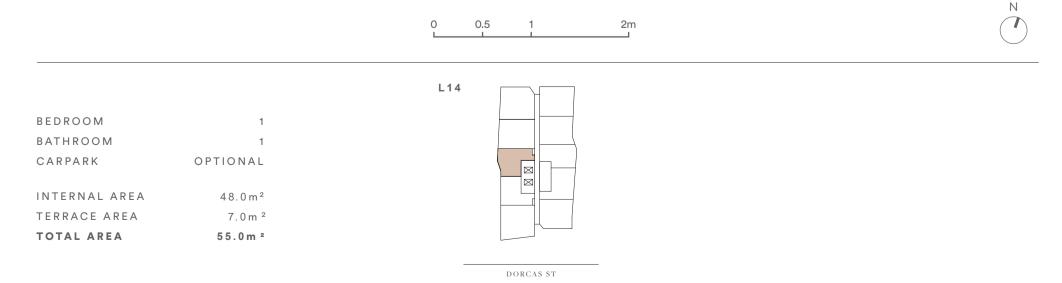

CARPARK OPTIONAL

INTERNAL AREA 48.0 m<sup>2</sup>

TERRACE AREA 7.0 m<sup>2</sup>

TOTAL AREA 55.0 m<sup>2</sup>

20.07

| TOTAL AREA    | 1 2 8. 0 m <sup>2</sup> |
|---------------|-------------------------|
| TERRACE AREA  | 14.0 m <sup>2</sup>     |
| INTERNAL AREA | 114.0 m <sup>2</sup>    |
| CARPARK       | 2                       |
| BATHROOM      | 2                       |
| BEDROOM       | 3                       |
|               |                         |