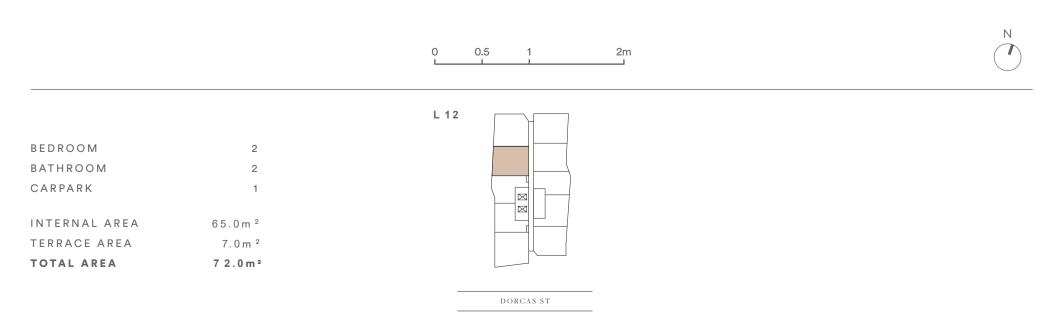

#### **APARTMENT**

12.09

2

2

1

INTERNAL AREA 7 2.0 m<sup>2</sup> TERRACE AREA  $8.5 \, \text{m}^{-2}$ 80.5 m<sup>2</sup> TOTAL AREA

BEDROOM

CARPARK

BATHROOM

0.5