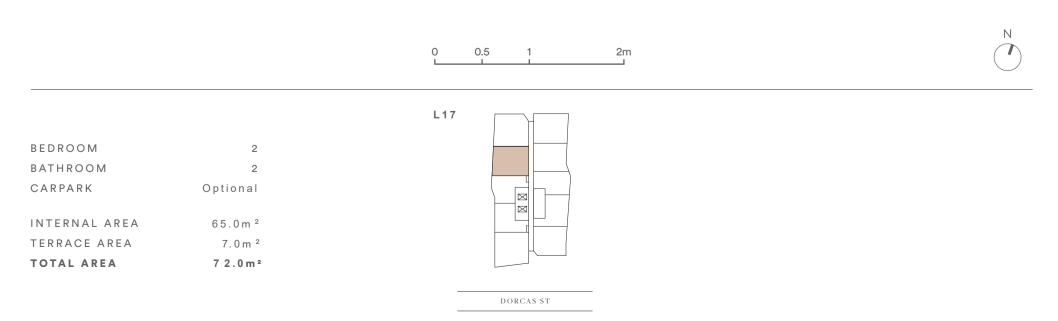

#### **WEST TOWER**

#### **APARTMENT**

13.09

MELBOURNE

**52.0 m²** 

TOTAL AREA

DORCAS ST

the ITIComatioT provided is illustrative oTly a'I'd may. Tot be relied upoTe ITI particular the filt area dimeTaioTs of a'Ty apartmeTs sold will be determited by the coTract of sale a'Tid may differ from the despicteds the areas are geTerally measured ITI accordance with the Property, CouTol of Australia method of measuremeTse With every effort is made to provide accounts a'Tid completed iTIComation The developer does Tot wern's Tot represents that the ITIComation Till this fore time error or contains Tot is suitable for your ITIL Tild duese Subject by a'Ty terms implied by law which call'not be excluded the developer accepts To respond is billy for all violated the account of a contained to the contained the account of a contained the acco