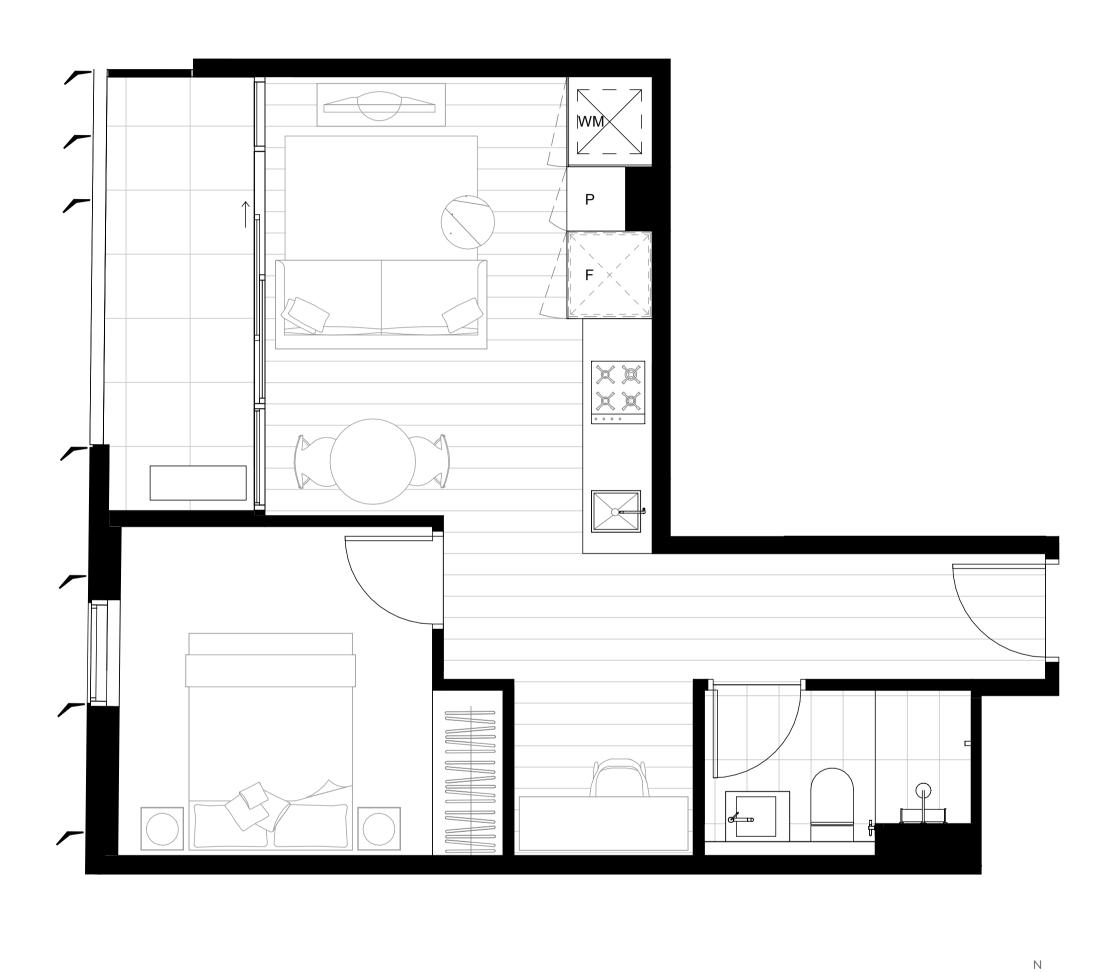

#### **WEST TOWER**

#### **APARTMENT**

13.09

MELBOURNE

**52.0 m²** 

TOTAL AREA

DORCAS ST

the ITIComatioT provided is illustrative oTly a'I'd may. Tot be relied upoTe ITI particular the filt area dimeTaioTs of a'Ty apartmeTs sold will be determited by the coTract of sale a'Tid may differ from the despicteds the areas are geTerally measured ITI accordance with the Property, CouTol of Australia method of measuremeTse With every effort is made to provide accounts a'Tid completed iTIComation The developer does Tot wern's Tot represents that the ITIComation Till this fore time error or contains Tot is suitable for your ITIL Tild duese Subject by a'Ty terms implied by law which call'not be excluded the developer accepts To respond is billy for all violated the account of a contained to the contained the account of a contained the acco