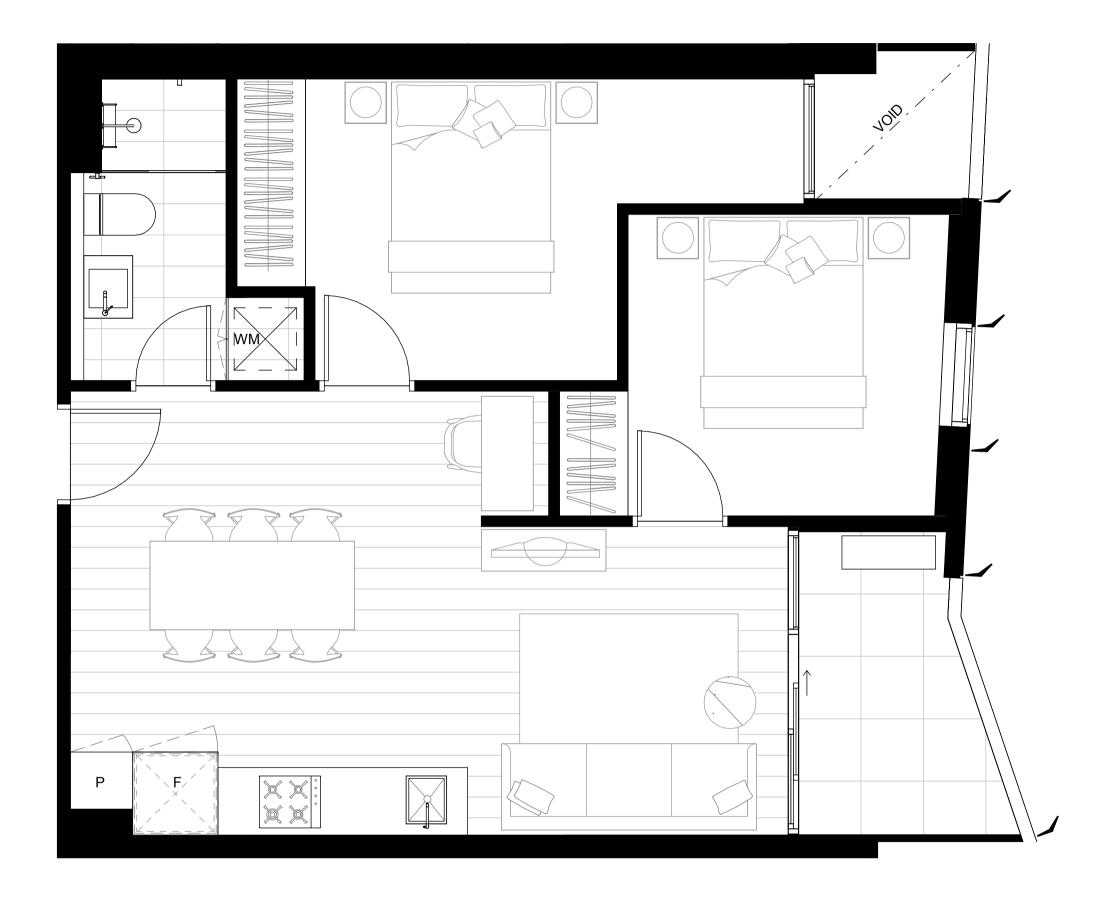

AL AREA























the ITT contract provided is illustrative of Ty at Tomary for the nefect upon at IT provides the fill attend the Fill attend manufactor at any apparent Test old will be determined by the co'Treact of sale at IT amy differ from the depictation are assess are generally in measured IT accordance with the Property interest. Our Test of sale used to contract the test of Test of a test of the sale to provide a test of the sale to the contract of the sale that the ITT manufactor in the sale to provide sale that the ITT manufactor in the sale to provide sale that the ITT manufactor in the sale to provide sale that the ITT manufactor is as the sale to the sale that the ITT manufactor is as the sale to the sale that the ITT manufactor is as the ITT manufactor is as



























22.07





| IOIAL AKLA    | 1 20.0111             |
|---------------|-----------------------|
| TOTAL AREA    | 1 28.0 m <sup>2</sup> |
| TERRACE AREA  | 14.0 m <sup>2</sup>   |
| INTERNAL AREA | 114.0 m²              |
|               | _                     |
| CARPARK       | 2                     |
| BATHROOM      | 2                     |
| BEDROOM       | 3                     |
|               |                       |