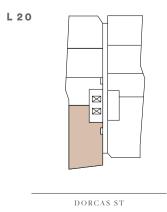

#### **APARTMENT**

12.09

2

2

1

INTERNAL AREA 7 2.0 m<sup>2</sup> TERRACE AREA  $8.5 \, \text{m}^{-2}$ 80.5 m<sup>2</sup> TOTAL AREA

BEDROOM

CARPARK

BATHROOM

0.5