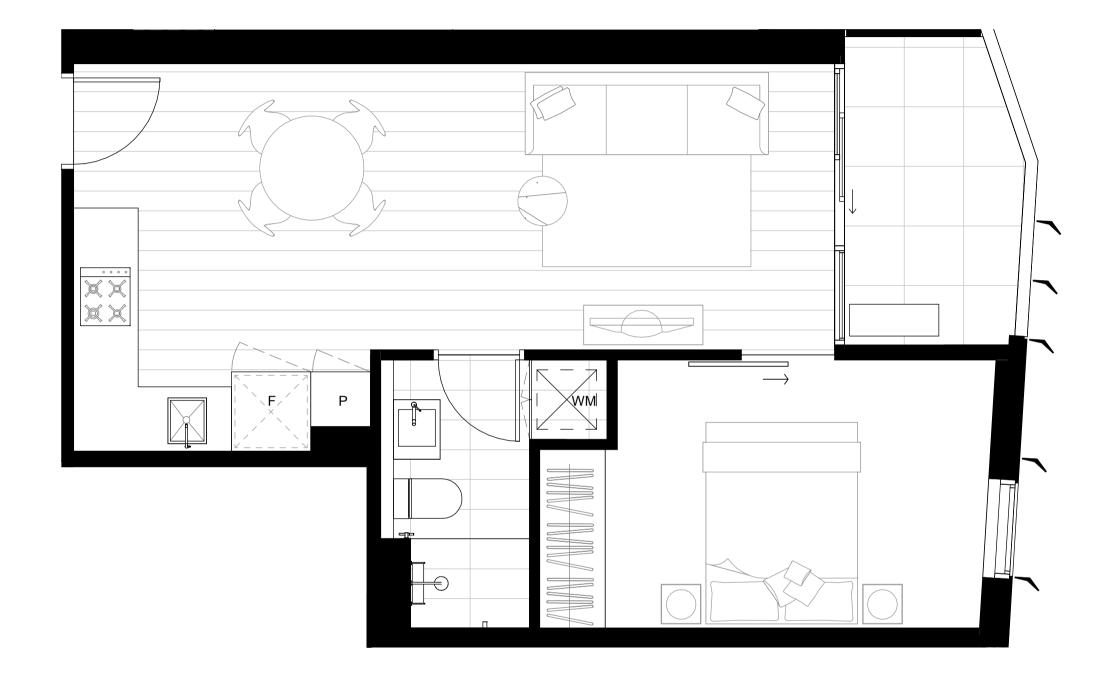

CARPARK OPTIONAL

INTERNAL AREA 48.0 m<sup>2</sup>

TERRACE AREA 7.0 m<sup>2</sup>

TOTAL AREA 55.0 m<sup>2</sup>

20.07

| TOTAL AREA    | 1 2 8. 0 m <sup>2</sup> |
|---------------|-------------------------|
| TERRACE AREA  | 14.0 m <sup>2</sup>     |
| INTERNAL AREA | 114.0 m <sup>2</sup>    |
| CARPARK       | 2                       |
| BATHROOM      | 2                       |
| BEDROOM       | 3                       |
|               |                         |