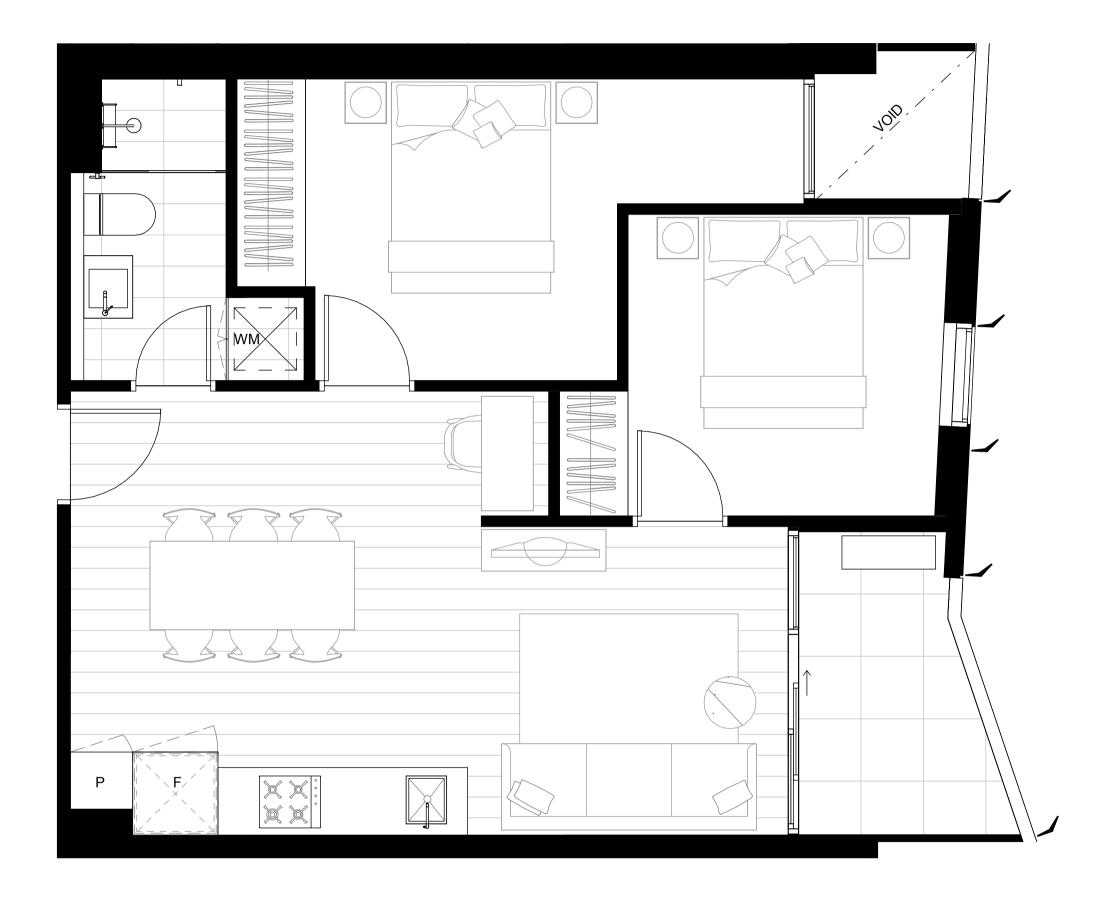

### WEST TOWER APARTMENT

6.09

# 2X.1

PROJECT

**APARTMENT TYPE**: TYPE A APARTMENT NO : 2X.1

Rev Date Description

58-66 DORCAS STREET SOUTHBANK

Disclaimer
The information presented herein was produced prior to the completion of construction. Floor areas, dimensions, fittings, finishes, tile patterns and setouts, and the like, and the specifications thereof, are indicative only, are not to scale and are subject to change without notice. Warranty that the information presented herein is a representation ofthe final product is not given either expressly or implied. Prospective purchasers must rely on their own enquiries. All areas, numbers are rounded to the nearest whole number. All dimensions are approximate. All internal / external furniture and whitegoods are not included.