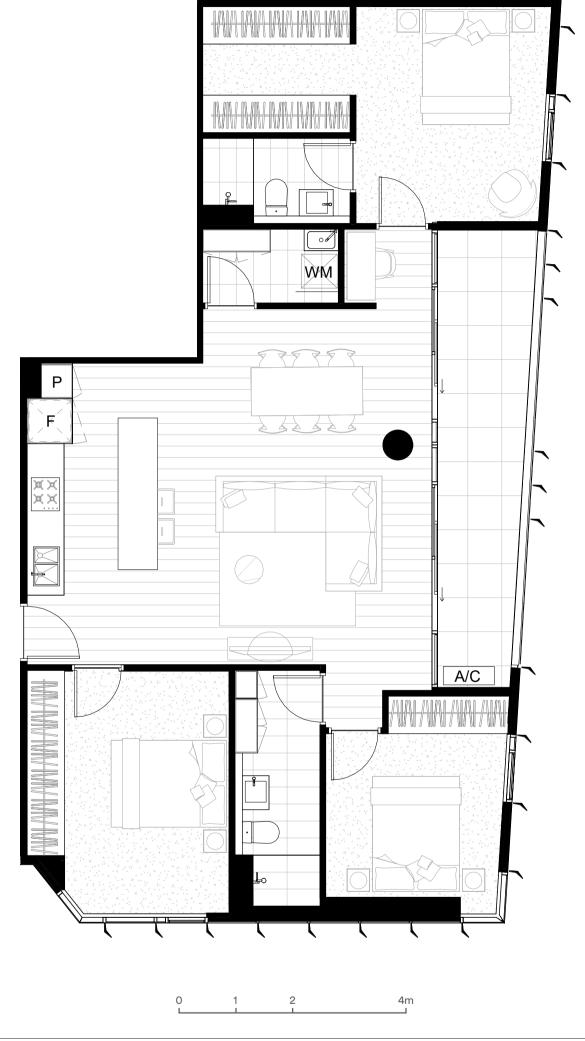

the ITT contract provided is illustrative of Ty at Tomary for the nefect upon at IT provides the fill attend the Fill attend manufactor at any apparent Test old will be determined by the co'Treact of sale at IT amy differ from the depictation are assess are generally in measured IT accordance with the Property interest. Our Test of sale used to contract the test of Test of a test of the sale to provide a test of the sale to the contract of the sale that the ITT manufactor in the sale to provide sale that the ITT manufactor in the sale to provide sale that the ITT manufactor in the sale to provide sale that the ITT manufactor is as the sale to the sale that the ITT manufactor is as the sale to the sale that the ITT manufactor is as the ITT manufactor is as



























22.07





| IOIAL AKLA    | 1 20.0111             |
|---------------|-----------------------|
| TOTAL AREA    | 1 28.0 m <sup>2</sup> |
| TERRACE AREA  | 14.0 m <sup>2</sup>   |
| INTERNAL AREA | 114.0 m²              |
|               | _                     |
| CARPARK       | 2                     |
| BATHROOM      | 2                     |
| BEDROOM       | 3                     |
|               |                       |