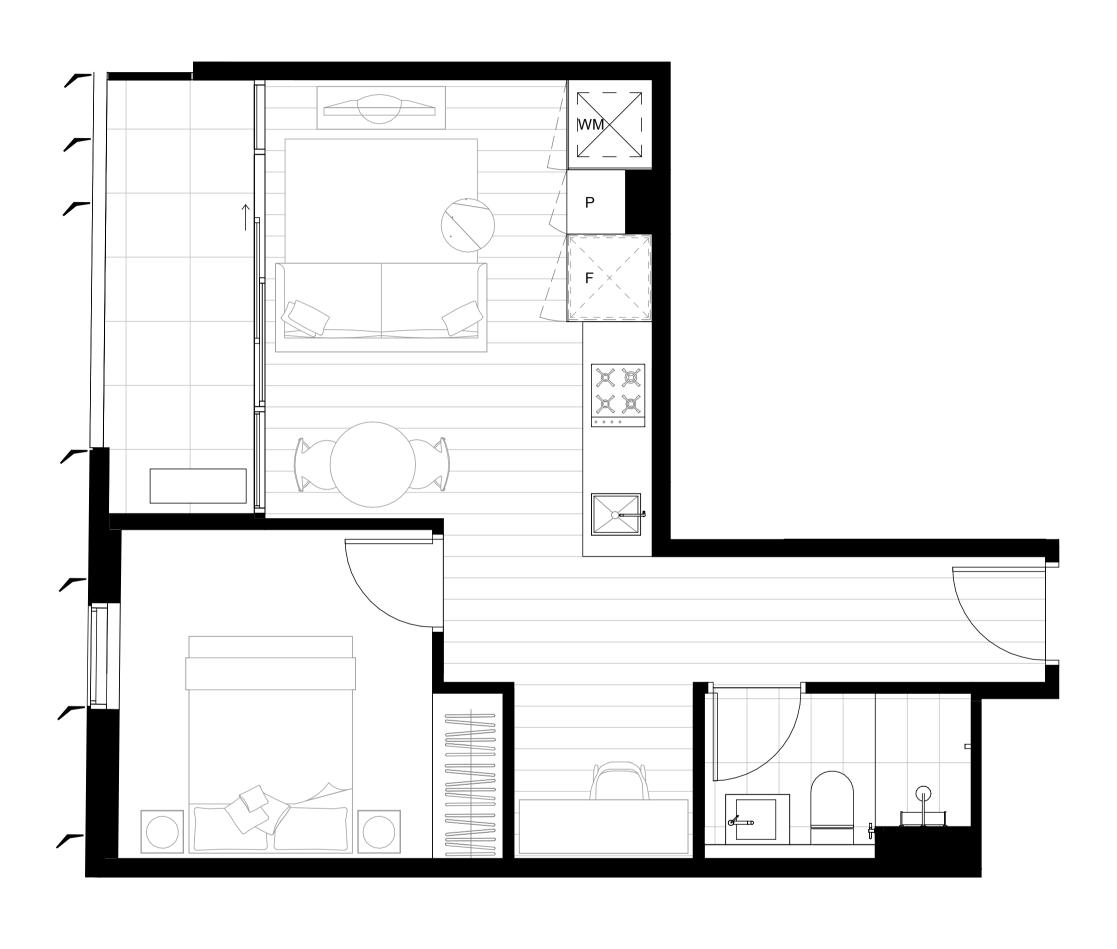

CARPARK OPTIONAL

INTERNAL AREA 48.0 m<sup>2</sup>

TERRACE AREA 7.0 m<sup>2</sup>

TOTAL AREA 55.0 m<sup>2</sup>

20.07

| TOTAL AREA    | 1 2 8. 0 m <sup>2</sup> |
|---------------|-------------------------|
| TERRACE AREA  | 14.0 m <sup>2</sup>     |
| INTERNAL AREA | 114.0 m <sup>2</sup>    |
| CARPARK       | 2                       |
| BATHROOM      | 2                       |
| BEDROOM       | 3                       |
|               |                         |