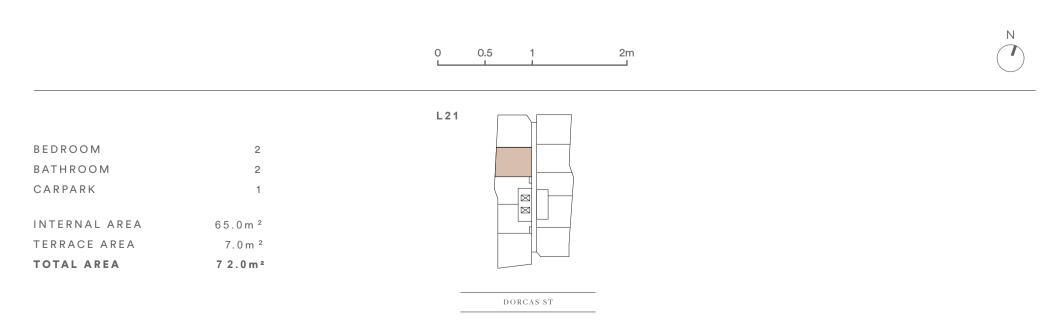

#### **APARTMENT**

12.09

2

2

1

INTERNAL AREA 7 2.0 m<sup>2</sup> TERRACE AREA  $8.5 \, \text{m}^{-2}$ 80.5 m<sup>2</sup> TOTAL AREA

BEDROOM

CARPARK

BATHROOM

0.5