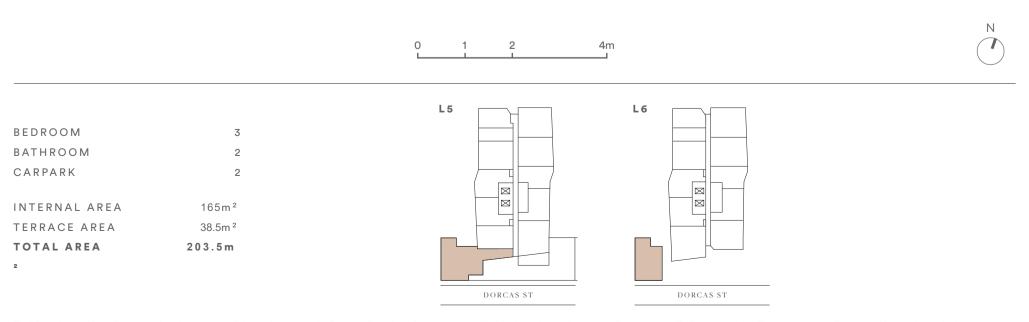

22.07

| IOIAL AKLA    | 1 20.0111             |
|---------------|-----------------------|
| TOTAL AREA    | 1 28.0 m <sup>2</sup> |
| TERRACE AREA  | 14.0 m <sup>2</sup>   |
| INTERNAL AREA | 114.0 m²              |
|               | _                     |
| CARPARK       | 2                     |
| BATHROOM      | 2                     |
| BEDROOM       | 3                     |
|               |                       |