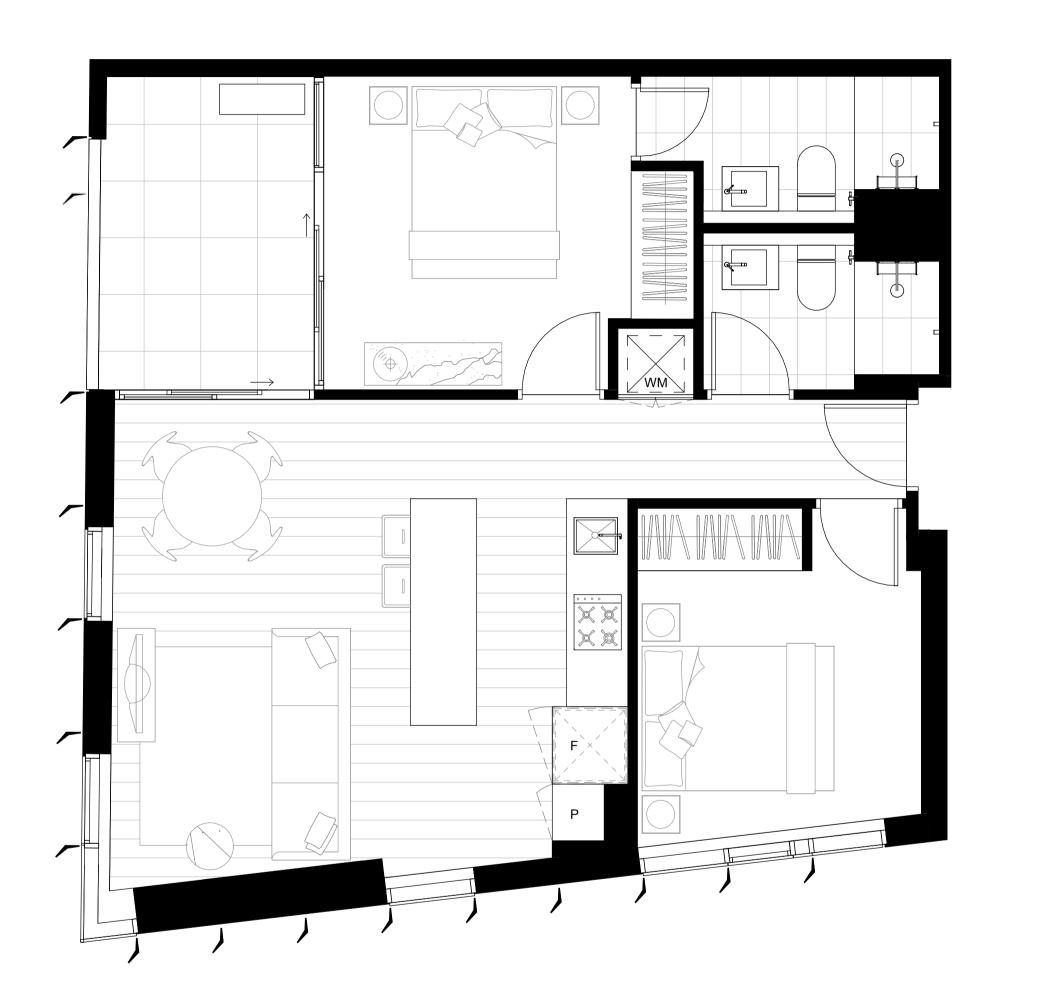

3.07

| TOTAL AREA    | 80.5 m²             |
|---------------|---------------------|
| TERRACE AREA  | 7.5 m <sup>2</sup>  |
| INTERNAL AREA | 73.0 m <sup>2</sup> |
| CARPARK       | 1                   |
| BATHROOM      | 2                   |
| BEDROOM       | 2                   |
|               |                     |

#### **APARTMENT**

12.09

2

2

1

INTERNAL AREA 7 2.0 m<sup>2</sup> TERRACE AREA  $8.5 \, \text{m}^{-2}$ 80.5 m<sup>2</sup> TOTAL AREA

BEDROOM

CARPARK

BATHROOM

0.5