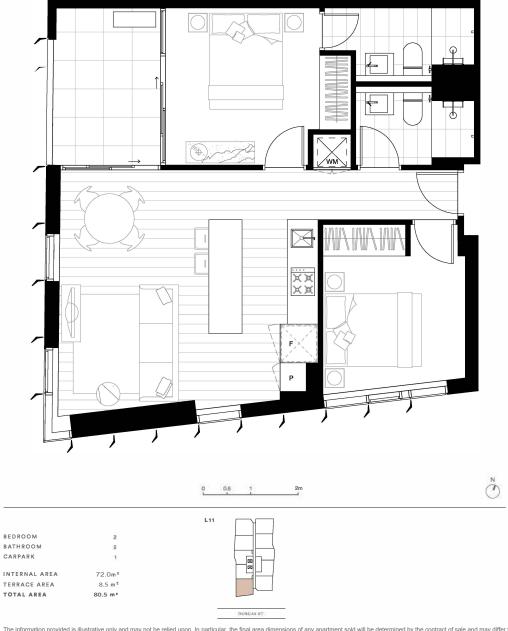

3.07

| TOTAL AREA    | 80.5 m²             |
|---------------|---------------------|
| TERRACE AREA  | 7.5 m <sup>2</sup>  |
| INTERNAL AREA | 73.0 m <sup>2</sup> |
| CARPARK       | 1                   |
| BATHROOM      | 2                   |
| BEDROOM       | 2                   |
|               |                     |

#### **APARTMENT**

12.09

2

2

1

INTERNAL AREA 7 2.0 m<sup>2</sup> TERRACE AREA  $8.5 \, \text{m}^{-2}$ 80.5 m<sup>2</sup> TOTAL AREA

BEDROOM

CARPARK

BATHROOM

0.5