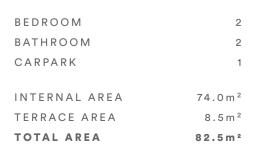

3.07

| TOTAL AREA    | 80.5 m²             |
|---------------|---------------------|
| TERRACE AREA  | 7.5 m <sup>2</sup>  |
| INTERNAL AREA | 73.0 m <sup>2</sup> |
| CARPARK       | 1                   |
| BATHROOM      | 2                   |
| BEDROOM       | 2                   |
|               |                     |