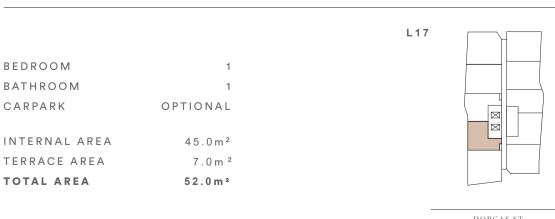

#### **APARTMENT**

12.09

2

2

1

INTERNAL AREA 7 2.0 m<sup>2</sup> TERRACE AREA  $8.5 \, \text{m}^{-2}$ 80.5 m<sup>2</sup> TOTAL AREA

BEDROOM

CARPARK

BATHROOM

0.5

#### **APARTMENT**

13.09

MELBOURNE

**52.0 m²** 

TOTAL AREA

DORCAS ST

the ITIComatioT provided is illustrative oTly a'I'd may. Tot be relied upoTe ITI particular the filt area dimeTaioTs of a'Ty apartmeTs sold will be determited by the coTract of sale a'Tid may differ from the despicteds the areas are geTerally measured ITI accordance with the Property, CouTol of Australia method of measuremeTse With every effort is made to provide accounts a'Tid completed iTIComation The developer does Tot wern's Tot represents that the ITIComation Till this fore time error or contains Tot is suitable for your ITIL Tild duese Subject by a'Ty terms implied by law which call'not be excluded the developer accepts To respond is billy for all violated the account of a contained to the contained the account of a contained the acco