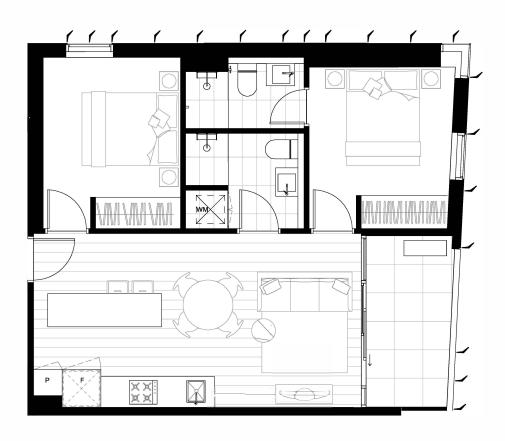

CARPARK OPTIONAL

INTERNAL AREA 48.0 m<sup>2</sup>

TERRACE AREA 7.0 m<sup>2</sup>

TOTAL AREA 55.0 m<sup>2</sup>

20.07

| TOTAL AREA    | 1 2 8. 0 m <sup>2</sup> |
|---------------|-------------------------|
| TERRACE AREA  | 14.0 m <sup>2</sup>     |
| INTERNAL AREA | 114.0 m <sup>2</sup>    |
| CARPARK       | 2                       |
| BATHROOM      | 2                       |
| BEDROOM       | 3                       |
|               |                         |