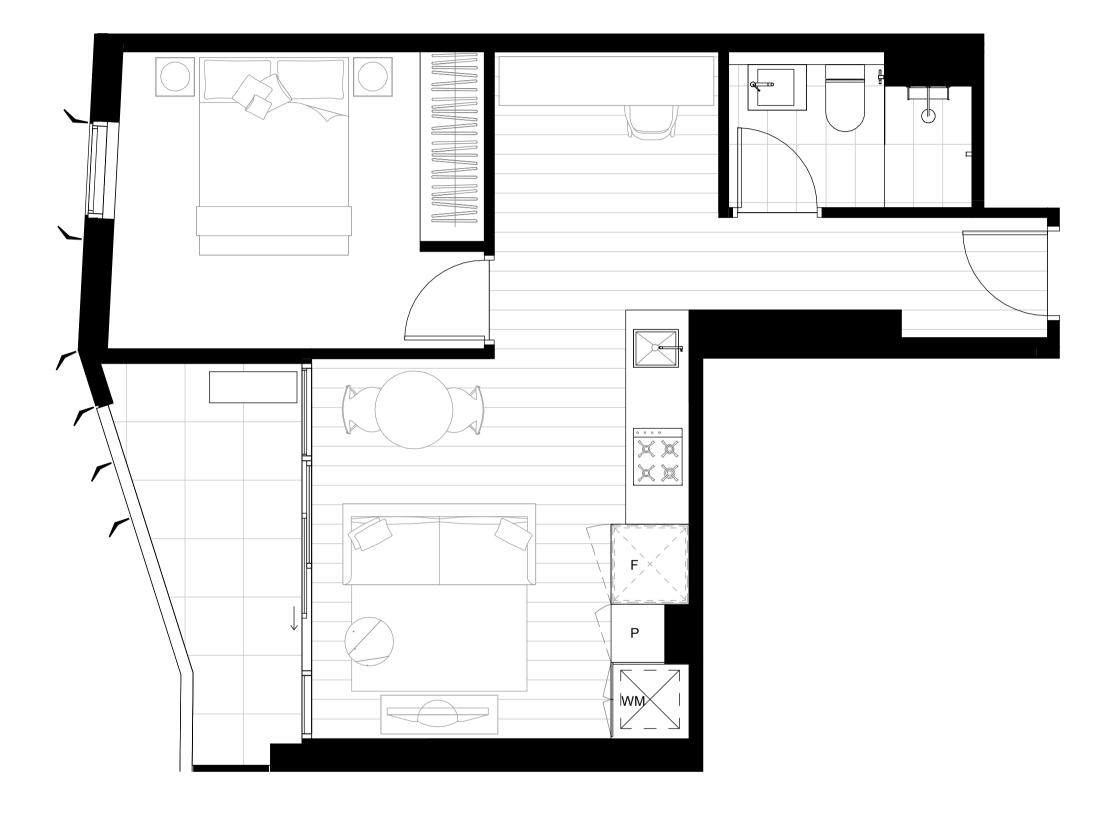

15.09

TOTAL AREA

80.5 m<sup>2</sup>

DORCAS ST

MELBOURNE

WEST TOWER

#### **APARTMENT**

16.09

TOTAL AREA

80.5 m<sup>2</sup>

DORCAS ST

Ν

**WEST TOWER APARTMENT** 17.10

MELBOURNE