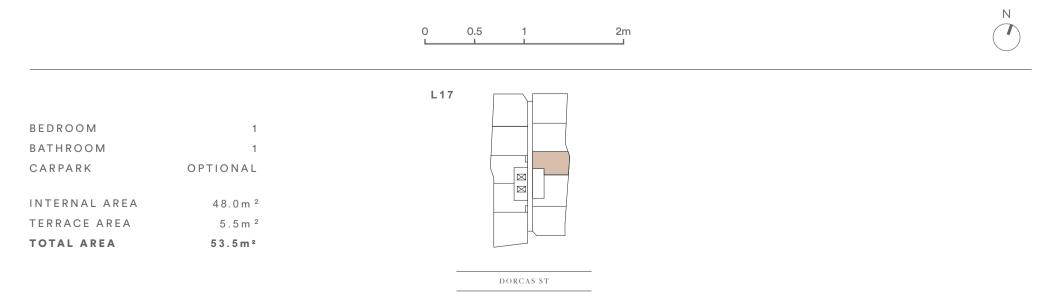

CARPARK OPTIONAL

INTERNAL AREA 48.0 m<sup>2</sup>

TERRACE AREA 7.0 m<sup>2</sup>

TOTAL AREA 55.0 m<sup>2</sup>

20.07

| TOTAL AREA    | 1 2 8. 0 m <sup>2</sup> |
|---------------|-------------------------|
| TERRACE AREA  | 14.0 m <sup>2</sup>     |
| INTERNAL AREA | 114.0 m <sup>2</sup>    |
| CARPARK       | 2                       |
| BATHROOM      | 2                       |
| BEDROOM       | 3                       |
|               |                         |