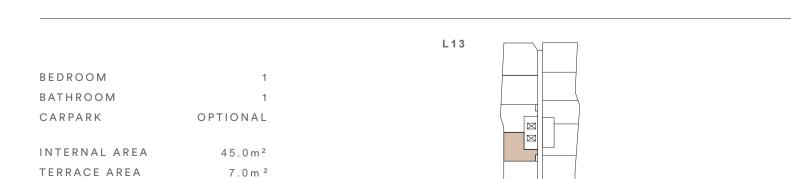

CARPARK OPTIONAL

INTERNAL AREA 48.0 m<sup>2</sup>

TERRACE AREA 7.0 m<sup>2</sup>

TOTAL AREA 55.0 m<sup>2</sup>

20.07

| TOTAL AREA    | 1 2 8. 0 m <sup>2</sup> |
|---------------|-------------------------|
| TERRACE AREA  | 14.0 m <sup>2</sup>     |
| INTERNAL AREA | 114.0 m <sup>2</sup>    |
| CARPARK       | 2                       |
| BATHROOM      | 2                       |
| BEDROOM       | 3                       |
|               |                         |