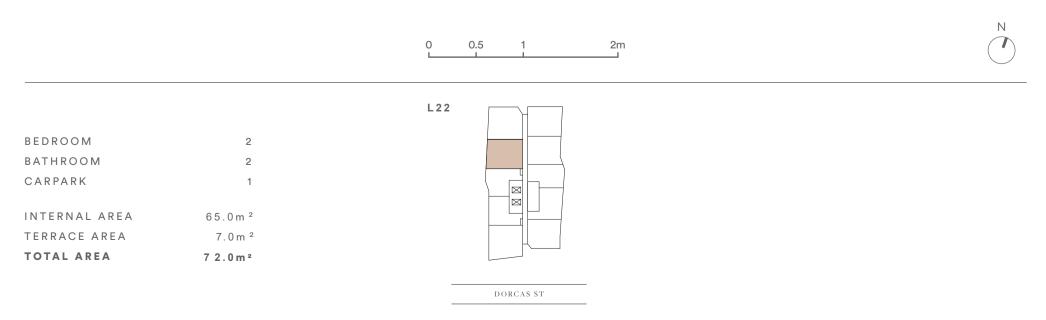

#### **APARTMENT**

12.09

2

2

1

INTERNAL AREA 7 2.0 m<sup>2</sup> TERRACE AREA  $8.5 \, \text{m}^{-2}$ 80.5 m<sup>2</sup> TOTAL AREA

BEDROOM

CARPARK

BATHROOM

0.5