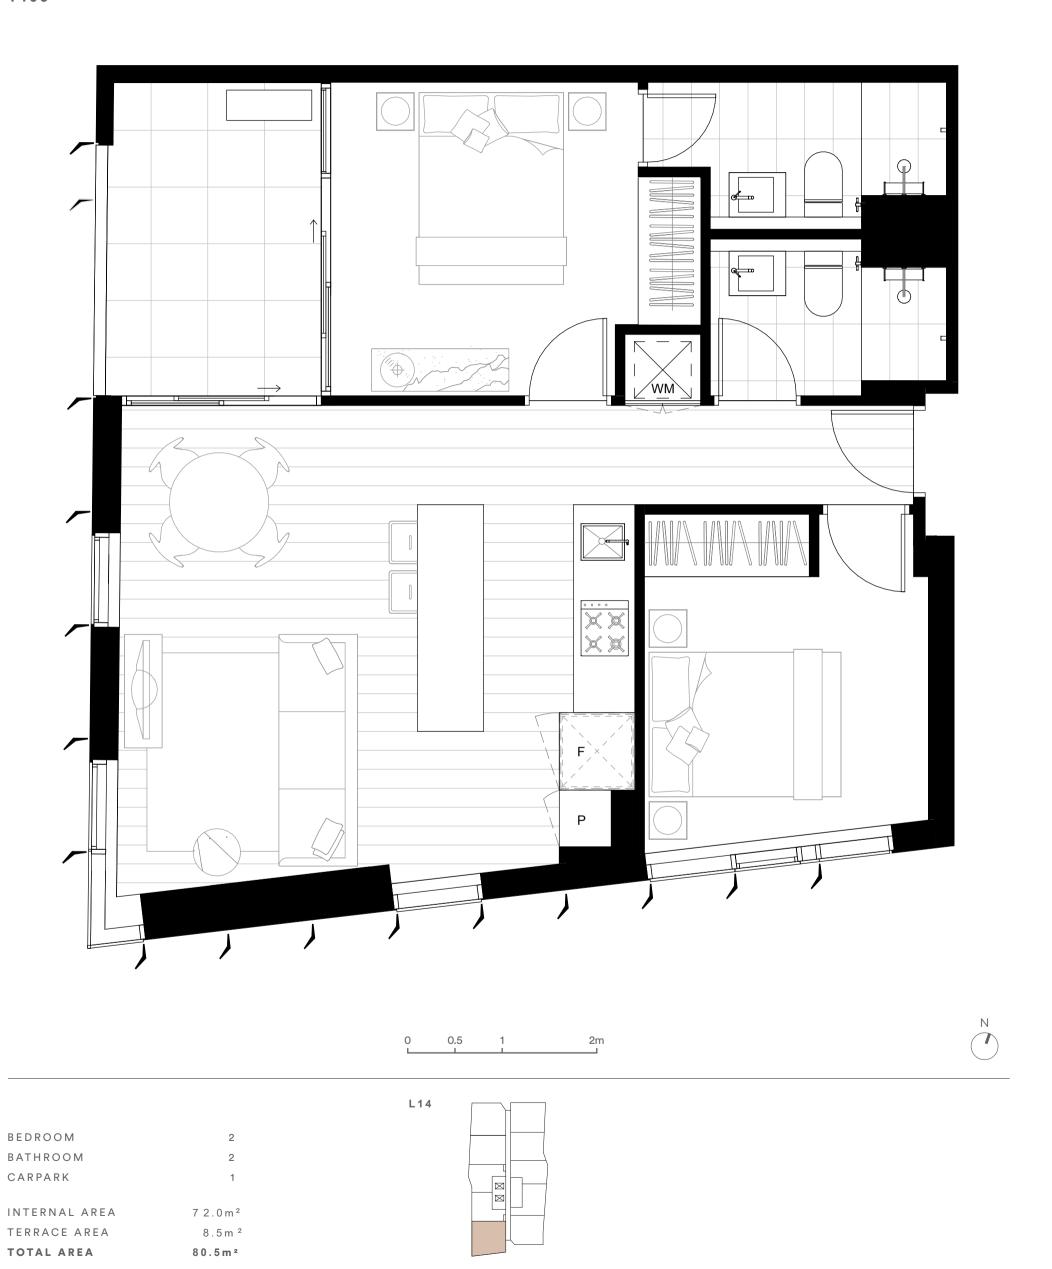

3.07

| TOTAL AREA    | 80.5 m²             |
|---------------|---------------------|
| TERRACE AREA  | 7.5 m <sup>2</sup>  |
| INTERNAL AREA | 73.0 m <sup>2</sup> |
| CARPARK       | 1                   |
| BATHROOM      | 2                   |
| BEDROOM       | 2                   |
|               |                     |

#### **APARTMENT**

12.09

2

2

1

INTERNAL AREA 7 2.0 m<sup>2</sup> TERRACE AREA  $8.5 \, \text{m}^{-2}$ 80.5 m<sup>2</sup> TOTAL AREA

BEDROOM

CARPARK

BATHROOM

0.5