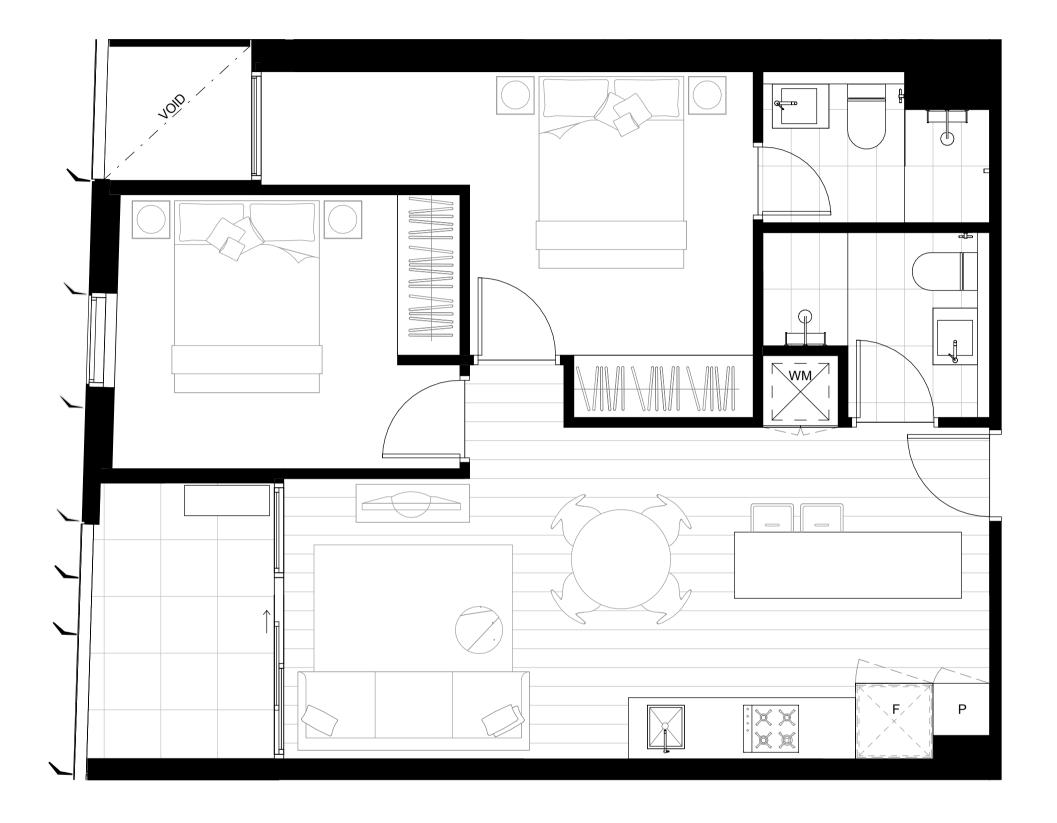

#### **APARTMENT**

12.09

2

2

1

INTERNAL AREA 7 2.0 m<sup>2</sup> TERRACE AREA  $8.5 \, \text{m}^{-2}$ 80.5 m<sup>2</sup> TOTAL AREA

BEDROOM

CARPARK

BATHROOM

0.5