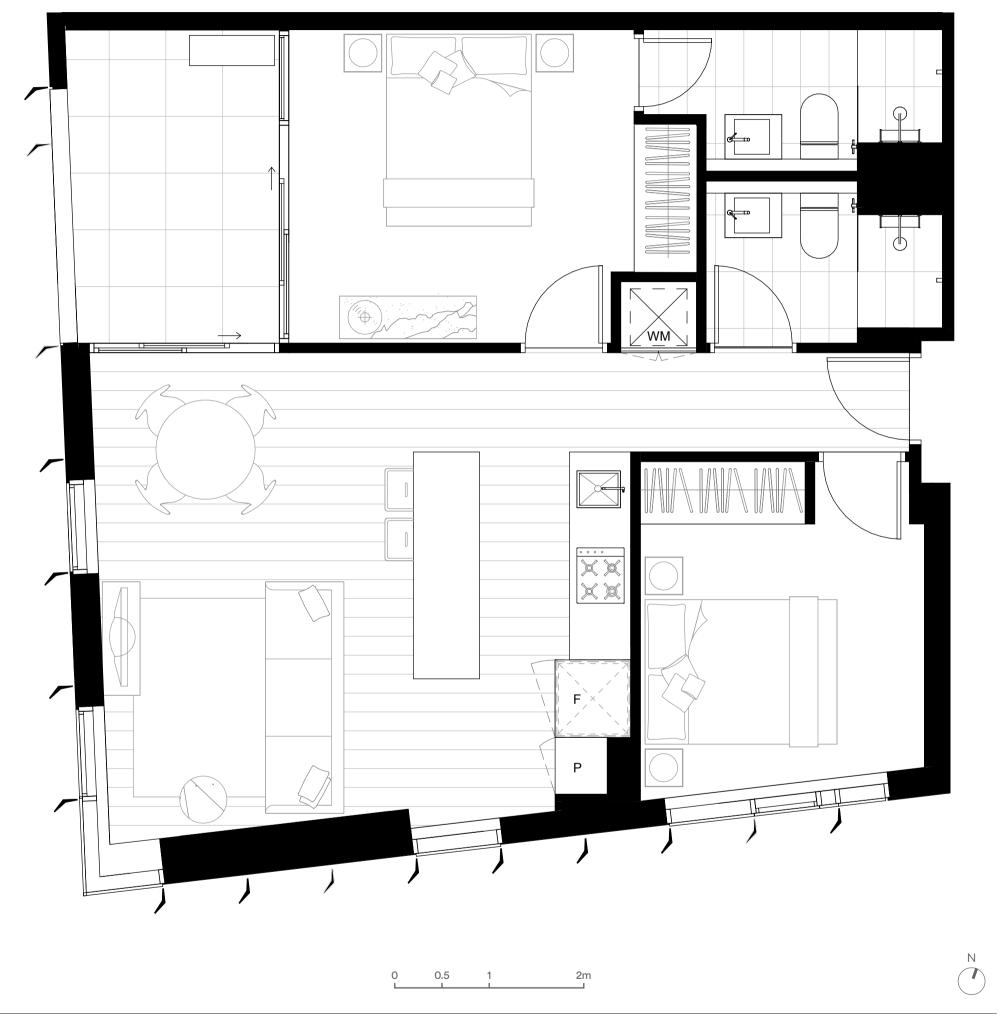

#### **APARTMENT**

12.09

2

2

1

INTERNAL AREA 7 2.0 m<sup>2</sup> TERRACE AREA  $8.5 \, \text{m}^{-2}$ 80.5 m<sup>2</sup> TOTAL AREA

BEDROOM

CARPARK

BATHROOM

0.5