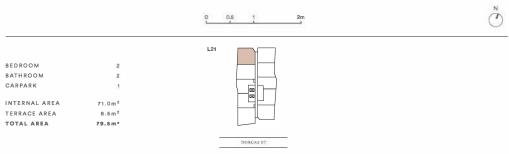

3.07

| TOTAL AREA    | 80.5 m²             |
|---------------|---------------------|
| TERRACE AREA  | 7.5 m <sup>2</sup>  |
| INTERNAL AREA | 73.0 m <sup>2</sup> |
| CARPARK       | 1                   |
| BATHROOM      | 2                   |
| BEDROOM       | 2                   |
|               |                     |