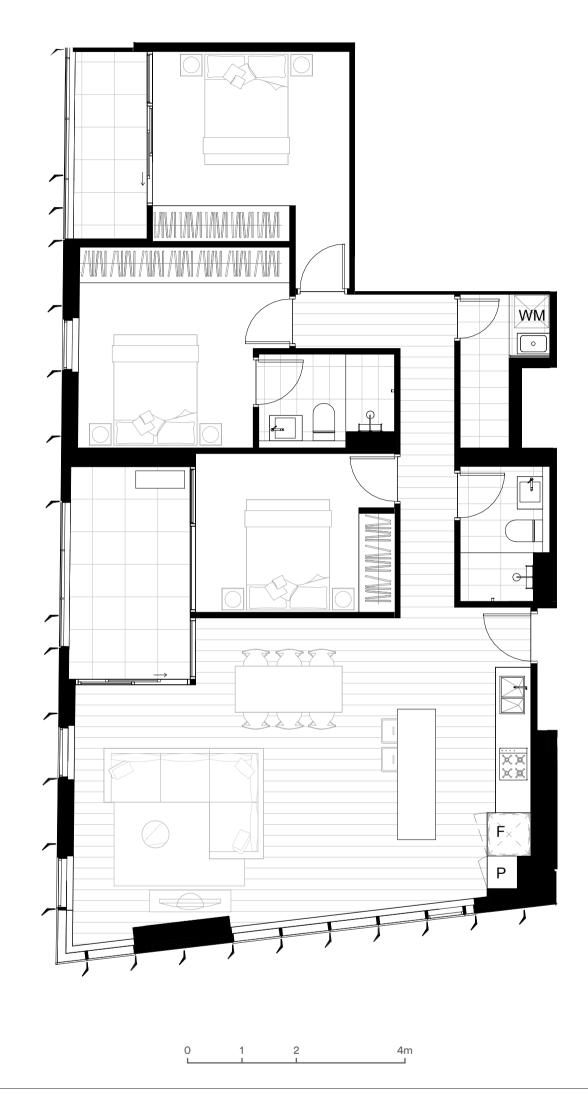

3.07

| TOTAL AREA    | 80.5 m²             |
|---------------|---------------------|
| TERRACE AREA  | 7.5 m <sup>2</sup>  |
| INTERNAL AREA | 73.0 m <sup>2</sup> |
| CARPARK       | 1                   |
| BATHROOM      | 2                   |
| BEDROOM       | 2                   |
|               |                     |