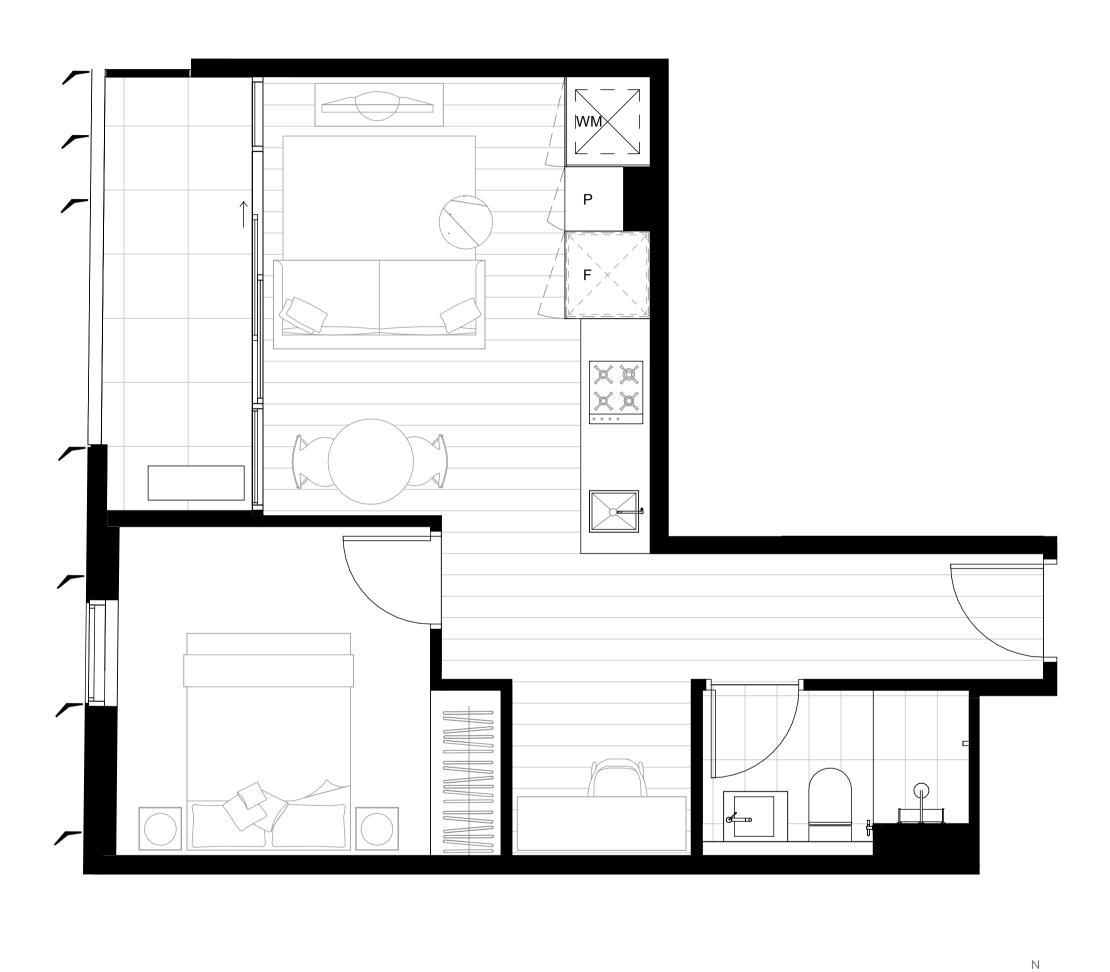

#### **APARTMENT**

12.09

2

2

1

INTERNAL AREA 7 2.0 m<sup>2</sup> TERRACE AREA  $8.5 \, \text{m}^{-2}$ 80.5 m<sup>2</sup> TOTAL AREA

BEDROOM

CARPARK

BATHROOM

0.5