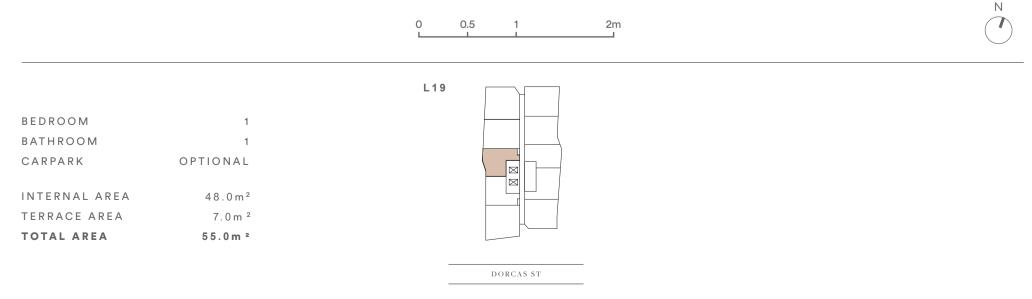

CARPARK OPTIONAL

INTERNAL AREA 48.0 m<sup>2</sup>

TERRACE AREA 7.0 m<sup>2</sup>

TOTAL AREA 55.0 m<sup>2</sup>

20.07

| TOTAL AREA    | 1 2 8. 0 m <sup>2</sup> |
|---------------|-------------------------|
| TERRACE AREA  | 14.0 m <sup>2</sup>     |
| INTERNAL AREA | 114.0 m <sup>2</sup>    |
| CARPARK       | 2                       |
| BATHROOM      | 2                       |
| BEDROOM       | 3                       |
|               |                         |