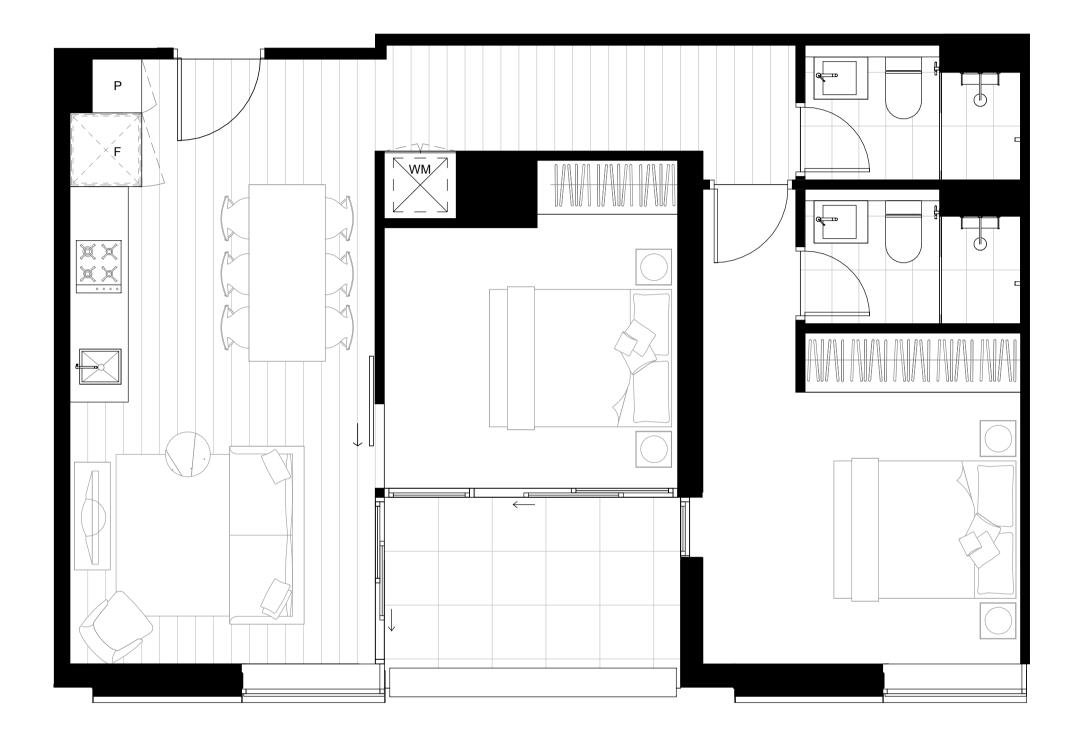

3.07

| TOTAL AREA    | 80.5 m²             |
|---------------|---------------------|
| TERRACE AREA  | 7.5 m <sup>2</sup>  |
| INTERNAL AREA | 73.0 m <sup>2</sup> |
| CARPARK       | 1                   |
| BATHROOM      | 2                   |
| BEDROOM       | 2                   |
|               |                     |