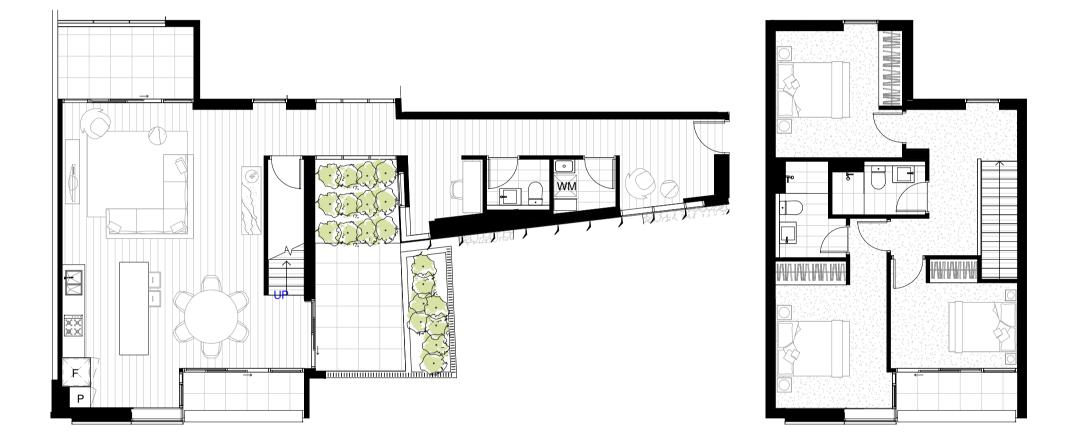

22.07

| IOIAL AKLA    | 1 20.0111             |
|---------------|-----------------------|
| TOTAL AREA    | 1 28.0 m <sup>2</sup> |
| TERRACE AREA  | 14.0 m <sup>2</sup>   |
| INTERNAL AREA | 114.0 m²              |
|               | _                     |
| CARPARK       | 2                     |
| BATHROOM      | 2                     |
| BEDROOM       | 3                     |
|               |                       |