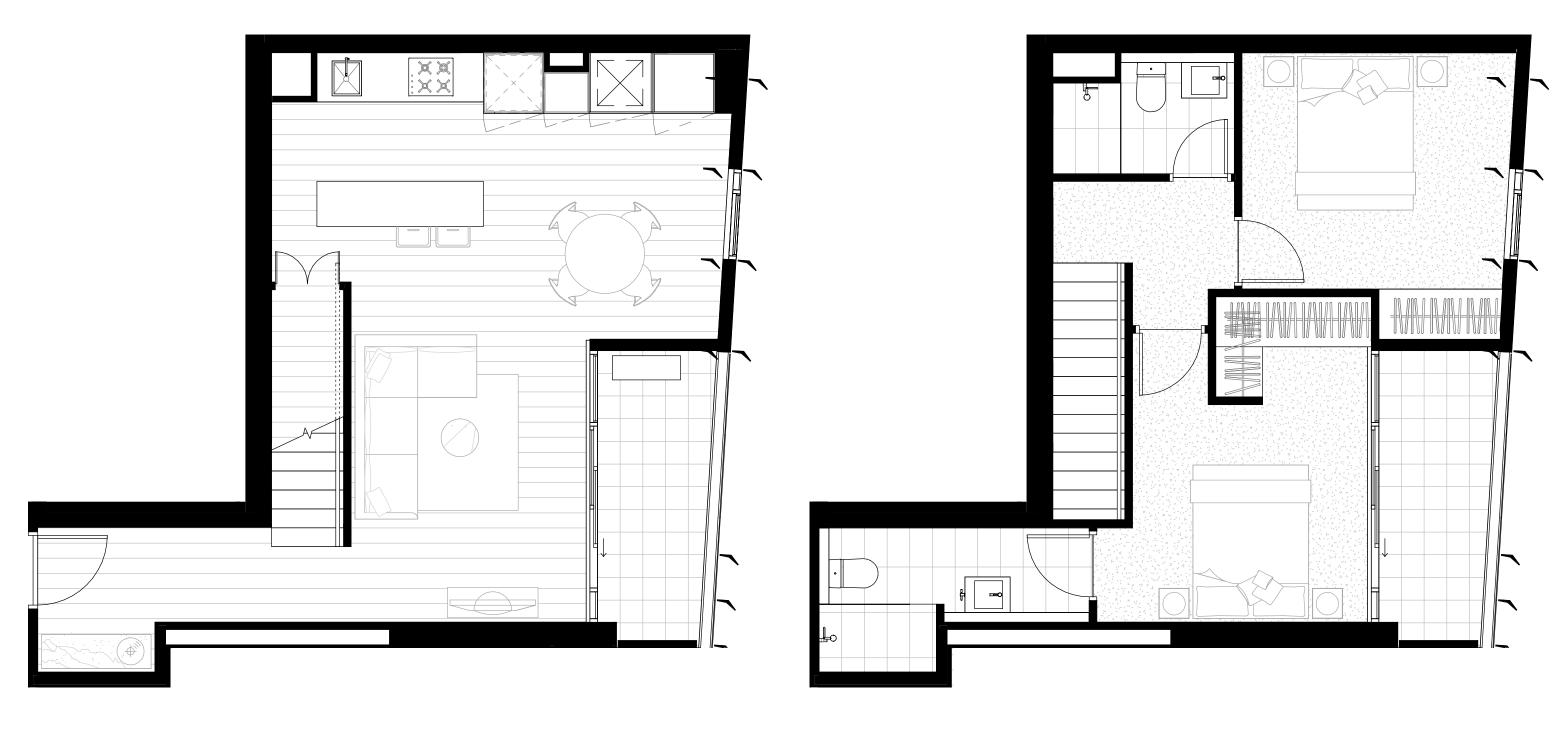

3.07

| TOTAL AREA    | 80.5 m²             |
|---------------|---------------------|
| TERRACE AREA  | 7.5 m <sup>2</sup>  |
| INTERNAL AREA | 73.0 m <sup>2</sup> |
| CARPARK       | 1                   |
| BATHROOM      | 2                   |
| BEDROOM       | 2                   |
|               |                     |

# 2X.1

PROJECT

**APARTMENT TYPE**: TYPE A APARTMENT NO : 2X.1

Rev Date Description

58-66 DORCAS STREET SOUTHBANK

Disclaimer
The information presented herein was produced prior to the completion of construction. Floor areas, dimensions, fittings, finishes, tile patterns and setouts, and the like, and the specifications thereof, are indicative only, are not to scale and are subject to change without notice. Warranty that the information presented herein is a representation ofthe final product is not given either expressly or implied. Prospective purchasers must rely on their own enquiries. All areas, numbers are rounded to the nearest whole number. All dimensions are approximate. All internal / external furniture and whitegoods are not included.