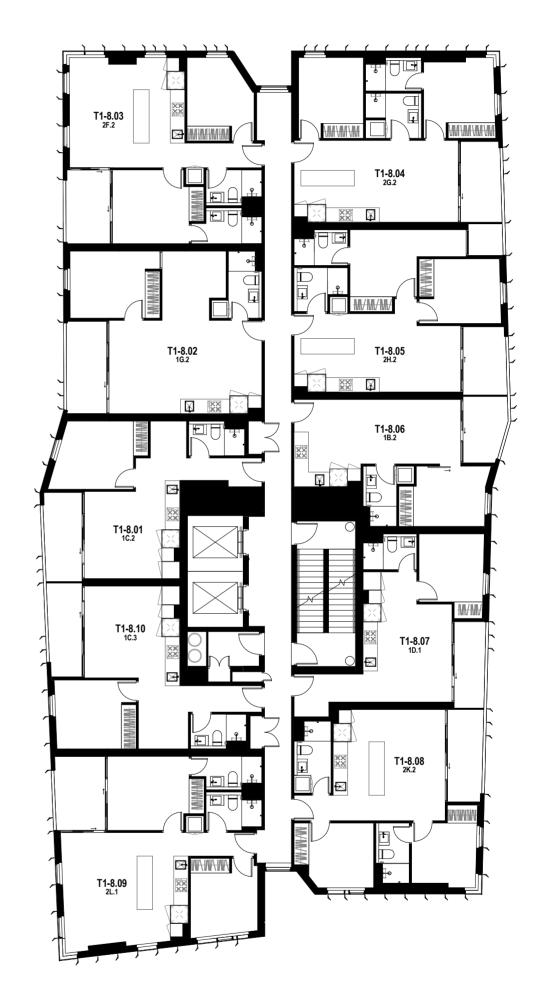

Ν

 $\frown$ 

WEST TOWER LEVELS 8-9

THE EVERMORE MELBOURNE

> Ν  $\frown$

DORCAS ST

0 1 2 3 5m

WEST TOWER LEVELS 10-19