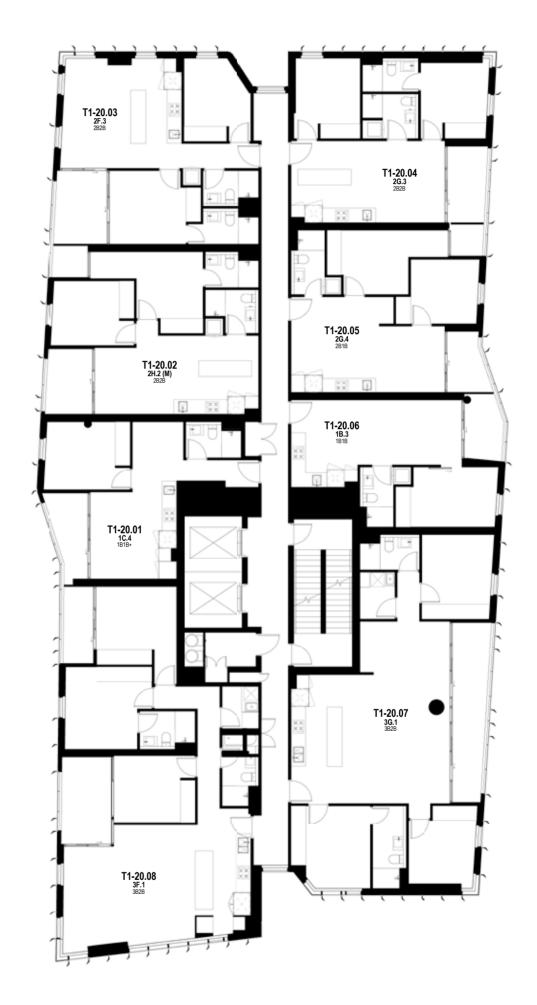

WEST TOWER LEVELS 20-22

DORCAS ST

0 1 2 3 5m

The information provided is illustrative only and may not be relied upon. In particular, the final area dimensions of any apartment sold will be determined by the contract of sale and may differ from the depicted. Whilst every effort is made to provide accurate and complete information, the developer does not warrant or represent that the information in this floor plan is free from errors or omissions or is suitable for your intended use. Subject by any terms implied by law which cannot be excluded, the developer accepts no responsibility for any loss, damage, cost or expense (whether direct or indirect) by you as a result of any error, omission or misrepresentation in information. All information is subject to change without notice.

Ν

 $\frown$ 

THE EVERMORE MELBOURNE

> Ν ( )

DORCAS ST

0 1 2 3 5m