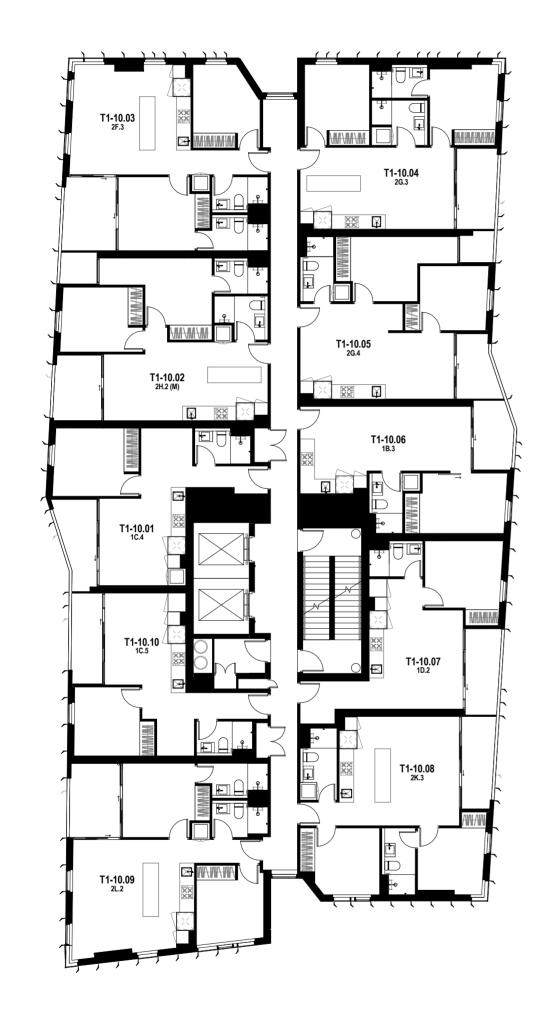

Ν

 $\frown$ 

WEST TOWER LEVELS 8-9

THE EVERMORE MELBOURNE

> Ν  $\frown$

DORCAS ST

0 1 2 3 5m

WEST TOWER LEVELS 10-19