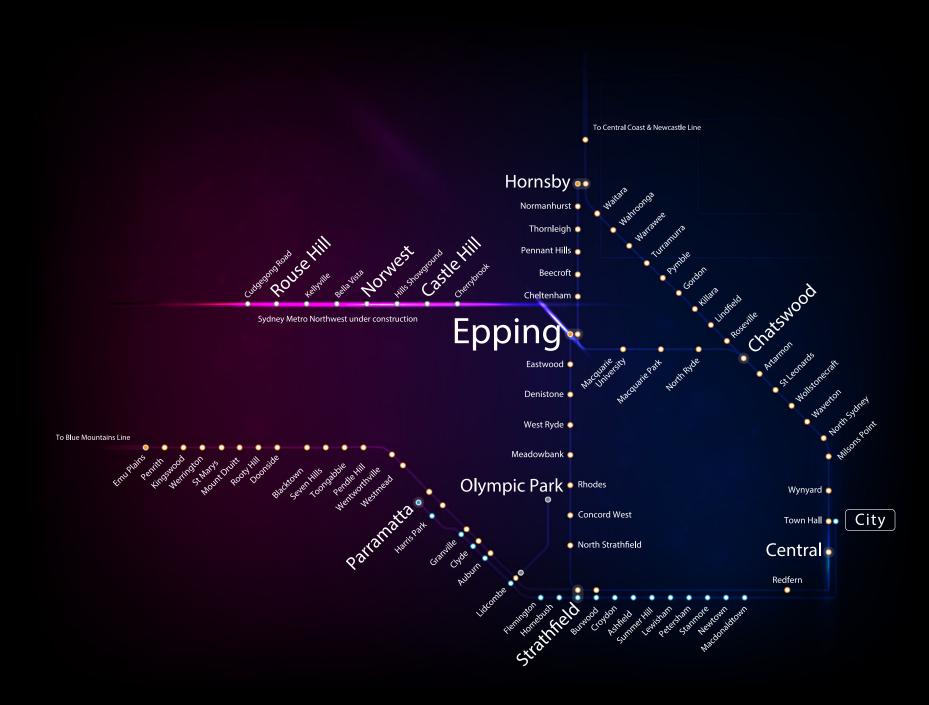

### MAJOR CENTRE OF NORTH-WEST SYDNEY

- 1 MACQUARIE UNIVERSITY
  - 2 CARLINGFORD HIGH SCHOOL
  - **3** JAMES RUSE AGRICULTURAL HIGH SCHOOL
  - 4 THE KING'S SCHOOL
  - **5** WESTERN SYDNEY UNIVERSITY

  - MACQUARIE CENTRE
    - **7** EASTWOOD SHOPPING CENTRE
    - **8** CARLINGFORD COURT SHOPPING CENTRE
    - **9** TOP RYDE CITY SHOPPING CENTRE
    - 10 CHATSWOOD SHOPPING CENTRE
    - **11** RHODES WATERSIDE SHOPPING CENTRE

- 12 MARSFIELD PARK
- 13 TG MILLNER SPORTSGROUND
- 1 LANE COVE NATIONAL PARK
- **15** SYDNEY OLYMPIC PARK

- MACQUARIE PARK
  - **10** NORWEST BUSINESS PARK

- 18 MACQUARIE HOSPITAL
- MACQUARIE UNIVERSITY HOSPITAL
- 20 RYDE HOSPITAL