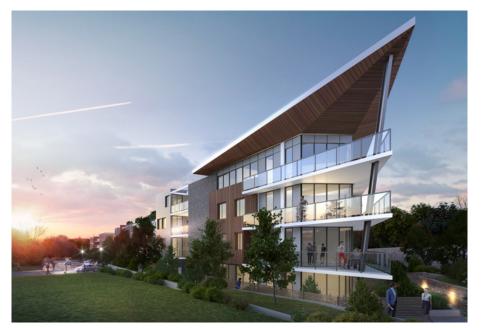

The butterfly shaped design is a representation of elegancy while ensuring maximum sunlight and best possible ventilation provisions for all residencies

## MARVELLED DESIGN

Make your home at Epica and experience the best of both worlds from the comfort of your living room to the view from your oversized balcony. With this notion in mind, your living room have been purposed to allow seamless indoor and outdoor transitions, blurring the boundaries between inside and out and elevating your home to new heights.