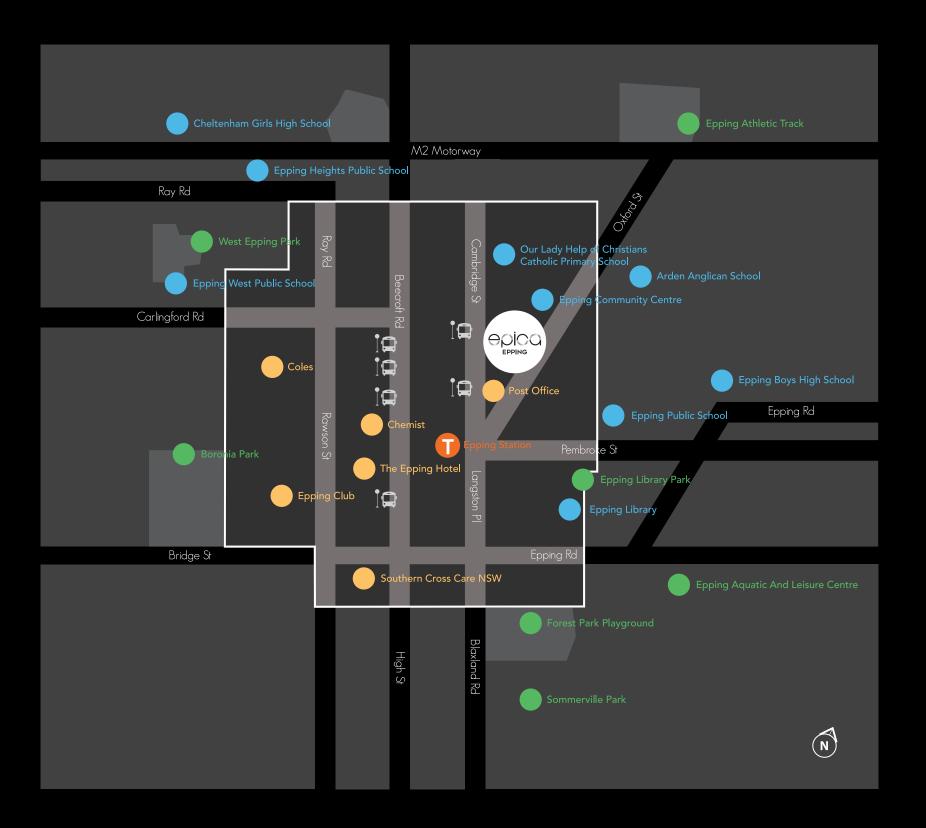

## EDUCATION IS THE KEY TO A BRIGHTER FUTURE

From childcare, primary school, high school to university, Epping has them all including some of the best schools in NSW and Australia.

Lotential

2-4 CAMBRIDGE ST, EPPING 2

The only planned high-density residential area in between two major business parks.

The close proximity to transport will allow minimum travelling time to your future work opportunities.

### NEW EPPING TOWN CENTRE DISTRICT

5 million in funding will be made towards the upgrades of sportsgrounds and Boronia Park. The investment for the community infrastructure will integrate Epping to be a contemporary modern city.

Epping Town Centre Urban Activation Precinct