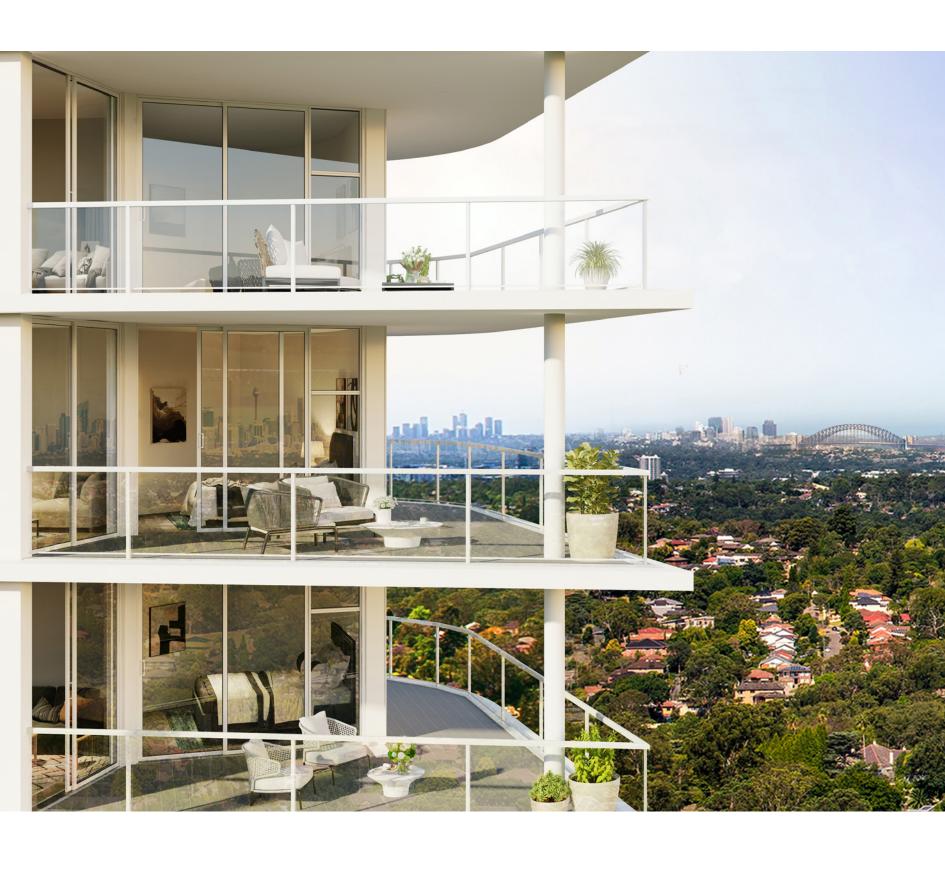

### BEING CONNECTED

As strategic centre of future Greater Sydney Central District, Epping metro service will link you to all major cities in no time.

Ontemporary

2-4 CAMBRIDGE ST, EPPING

Epica is a classy icon of elegancy. The gorgeous bedrooms, spacious balconies, tasteful kitchens and well-designed bathrooms are embellished by spectacular views, including the city skyline.

## MARVELLED DESIGN

Make your home at Epica and experience the best of both worlds from the comfort of your living room to the view from your oversized balcony. With this notion in mind, your living room have been purposed to allow seamless indoor and outdoor transitions, blurring the boundaries between inside and out and elevating your home to new heights.