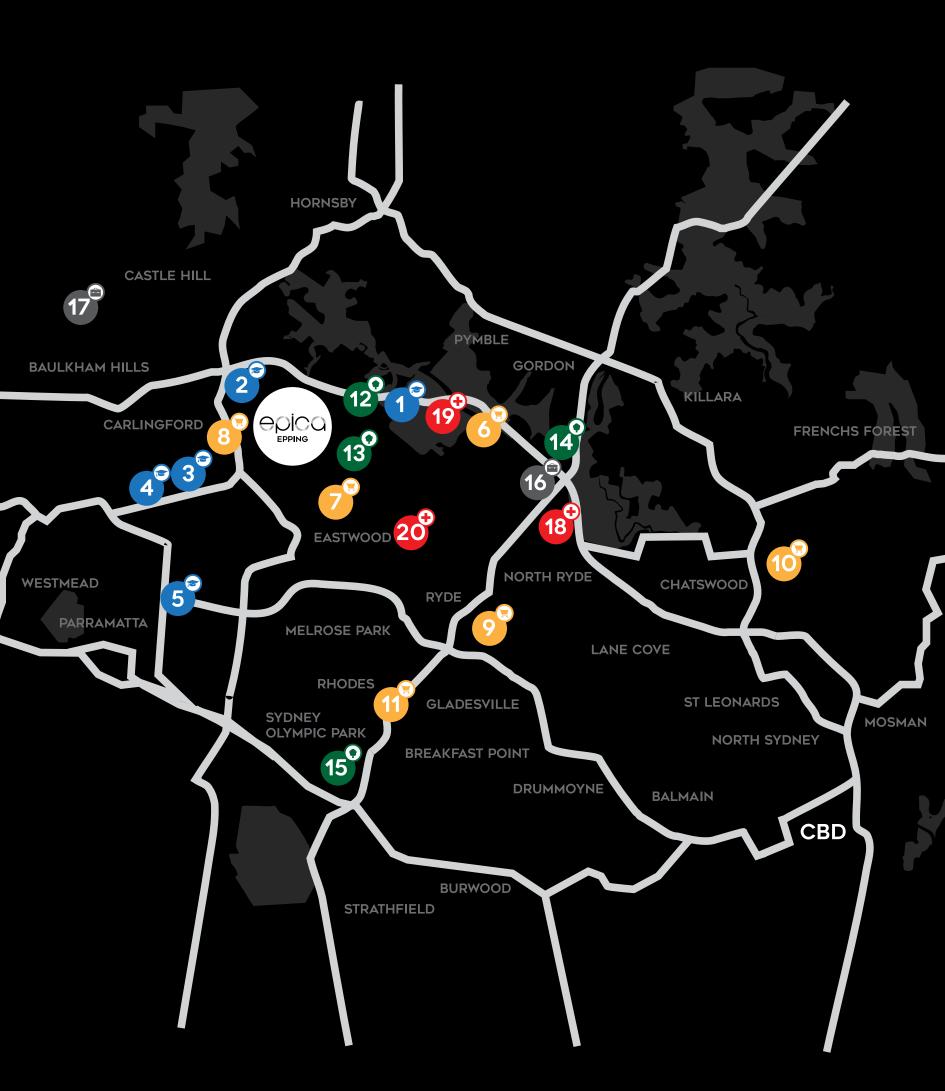

### MAJOR CENTRE OF NORTH-WEST SYDNEY

- 1 MACQUARIE UNIVERSITY
  - 2 CARLINGFORD HIGH SCHOOL
  - **3** JAMES RUSE AGRICULTURAL HIGH SCHOOL
  - 4 THE KING'S SCHOOL
  - **5** WESTERN SYDNEY UNIVERSITY

  - MACQUARIE CENTRE
    - **7** EASTWOOD SHOPPING CENTRE
    - **8** CARLINGFORD COURT SHOPPING CENTRE
    - **9** TOP RYDE CITY SHOPPING CENTRE
    - 10 CHATSWOOD SHOPPING CENTRE
    - **11** RHODES WATERSIDE SHOPPING CENTRE

## EDUCATION IS THE KEY TO A BRIGHTER FUTURE

From childcare, primary school, high school to university, Epping has them all including some of the best schools in NSW and Australia.

Lotential

2-4 CAMBRIDGE ST, EPPING 2