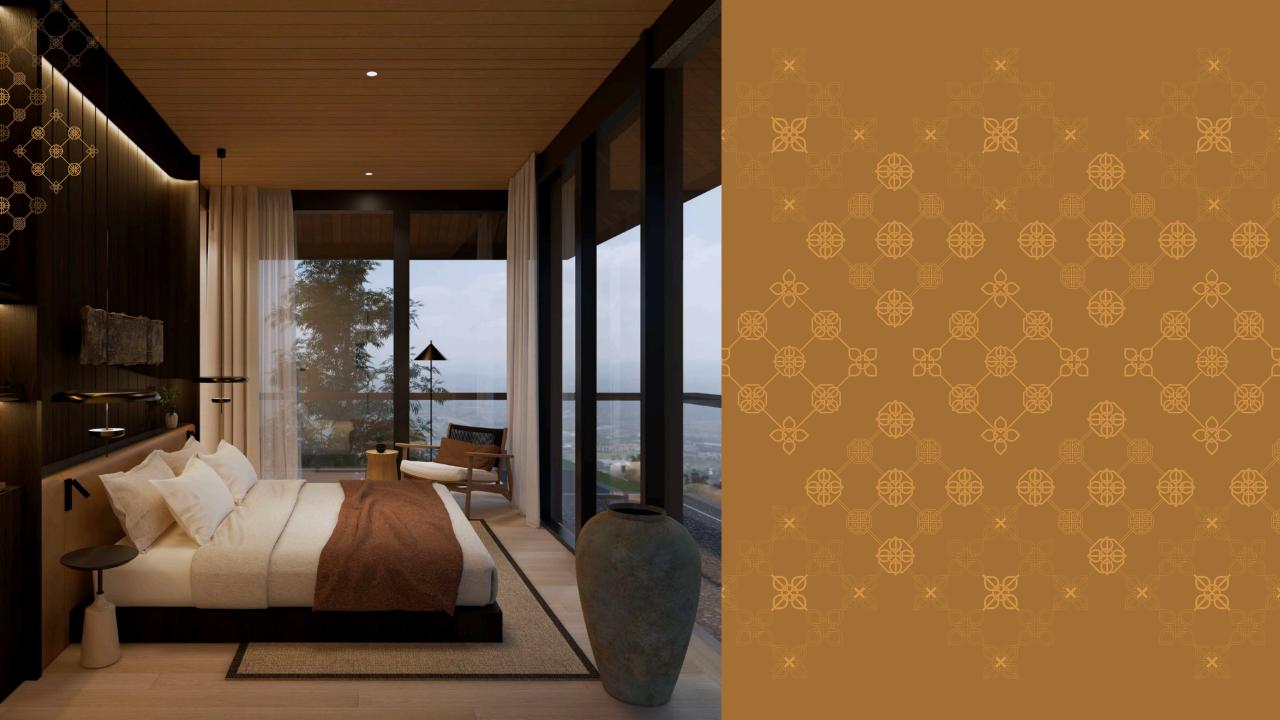

## TYPICAL SIZE

Land Size : 170 m<sup>2</sup> Building Size : 173 m<sup>2</sup>

Bedrooms : 3
Bathrooms : 3
Carports : 2

# **SPECIFICATIONS**

Foundation : Reinforced concrete

Wall : Light Brick

Floor finish : Homogenous tiles & SPC flooring

Roof structure : Lightweight steel structure

Roofing : Asphalt shingles roof

Ceiling : Gypsum board Doors : Engineered wood

Windows : Aluminium frame with glass

Sanitaries : Kohler (equivalent) & custom terrazzo

Pool deck : Solid wood

Pool finish : Natural green stone Water Supply : Deep well and PDAM

Electricity : 13.200 Watt