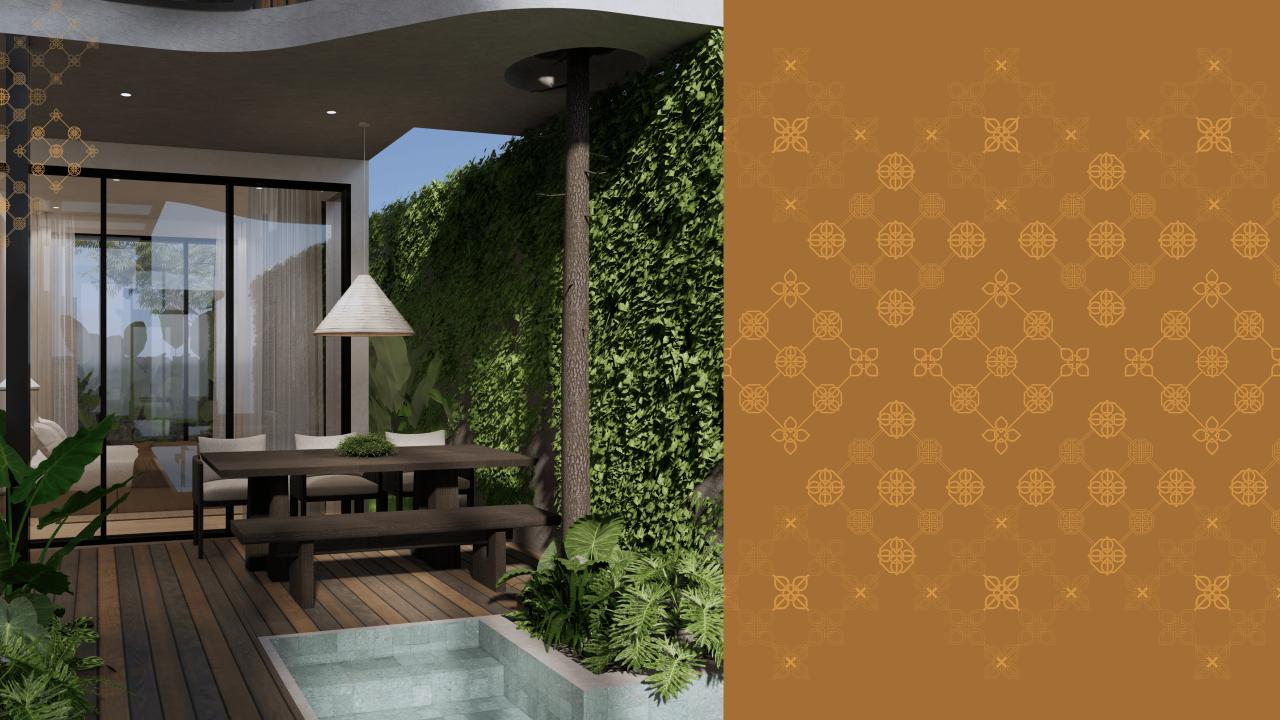

Windows : Aluminium frame with glass

Sanitaries : Kohler (equivalent) & custom terrazzo

Pool deck : Solid wood

Pool finish : Natural green stone Water Supply : Deep well and PDAM

Electricity : 13.200 Watt

Pool deck : Solid wood

Pool finish : Natural green stone Water Supply : Deep well and PDAM

Electricity : 13.200 Watt