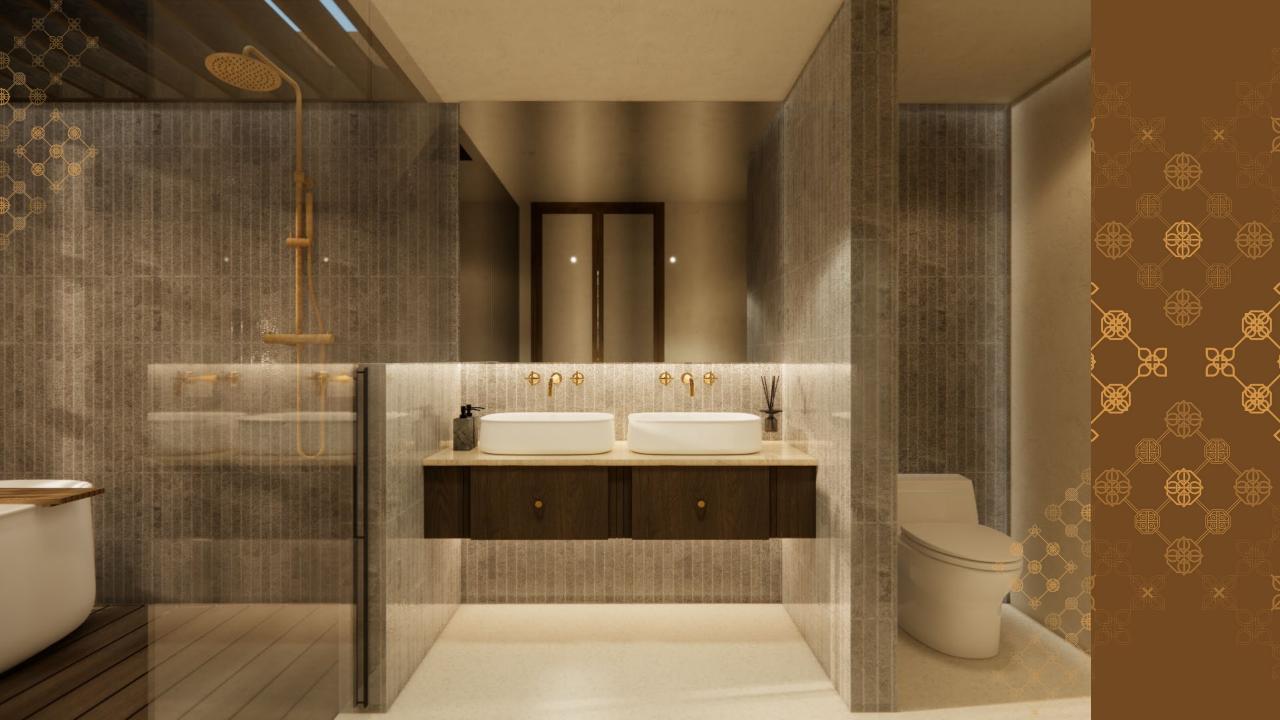

Windows : Aluminium frame with glass

Sanitaries : Kohler (equivalent) & custom terrazzo

Pool deck : Solid wood

Pool finish : Natural green stone Water Supply : Deep well and PDAM

Electricity : 13.200 Watt

Pool deck : Solid wood

Pool finish : Natural green stone Water Supply : Deep well and PDAM

Electricity : 13.200 Watt