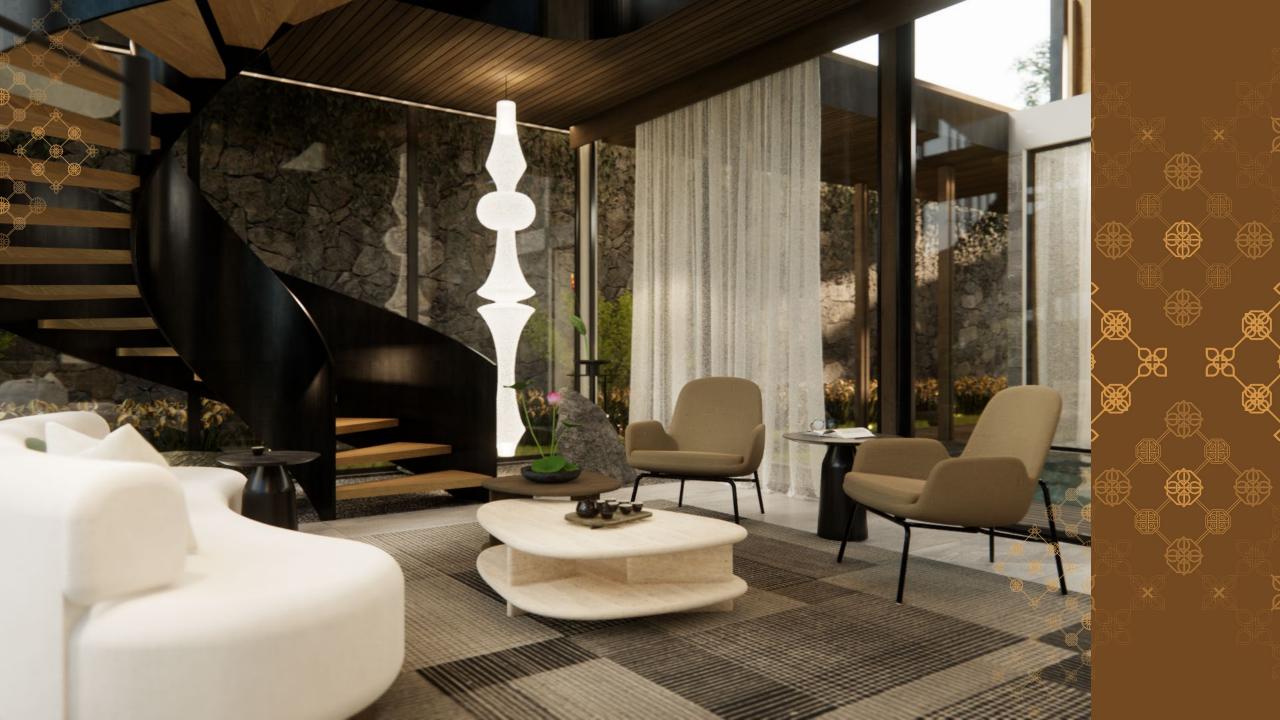

indows : Aluminium frame with glass

Sanitaries : Kohler (equivalent) & custom terrazzo

Pool deck : Solid wood

Pool finish : Natural green stone Water Supply : Deep well and PDAM

Electricity : 13.200 Watt





















### TYPICAL SIZE

Land Size : 252 m<sup>2</sup> Building Size : 288 m<sup>2</sup>

Bedrooms : 4

Bathrooms : 4 + 1

Carports : 2



Foundation : Reinforced concrete

Wall : Light Brick

Floor finish : Homogenous tiles & SPC flooring

Roof structure : Lightweight steel structure

Roofing : Asphalt shingles roof

Ceiling : Gypsum board Doors : Engineered wood

Windows : Aluminium frame with glass

Sanitaries : Kohler (equivalent) & custom terrazzo

Pool deck : Solid wood

Pool finish : Natural green stone Water Supply : Deep well and PDAM

Electricity : 13.200 Watt





















#### Disclaimer:

The contents and information contained in this brochure are intended for general marketing purposes only. All statements are believed to be correct but are not to be regarded as representation of fact and should not be relied upon by any person as being complete or accurate. The plans, specifications, images and other details are only indicative and subject to the approval of relevant authority. The developer, agents, and other third parties cannot be held responsible for any inaccuracies.