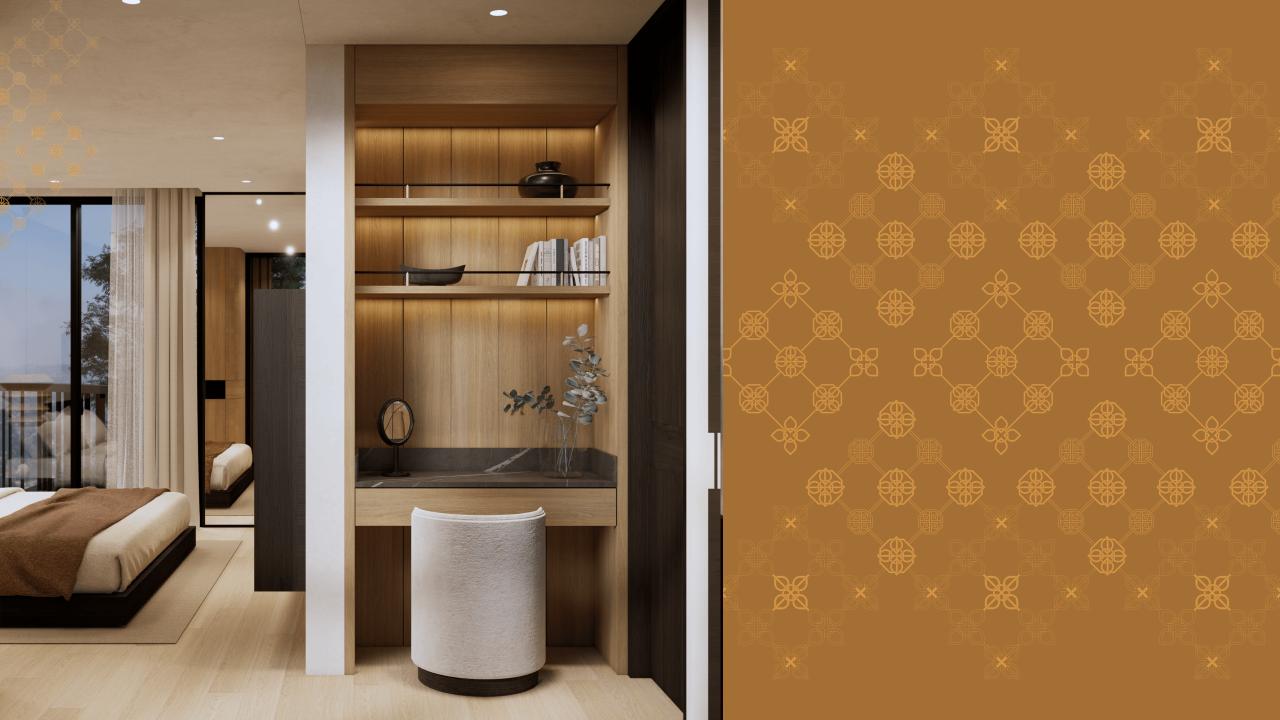

### TYPICAL SIZE

Land Size : 252 m<sup>2</sup> Building Size : 288 m<sup>2</sup>

Bedrooms : 4

Bathrooms : 4 + 1

Carports : 2

Foundation : Reinforced concrete

Wall : Light Brick

Floor finish : Homogenous tiles & SPC flooring

Roof structure : Lightweight steel structure

Roofing : Asphalt shingles roof

Ceiling : Gypsum board Doors : Engineered wood

Windows : Aluminium frame with glass

Sanitaries : Kohler (equivalent) & custom terrazzo

Pool deck : Solid wood

Pool finish : Natural green stone Water Supply : Deep well and PDAM

Electricity : 13.200 Watt