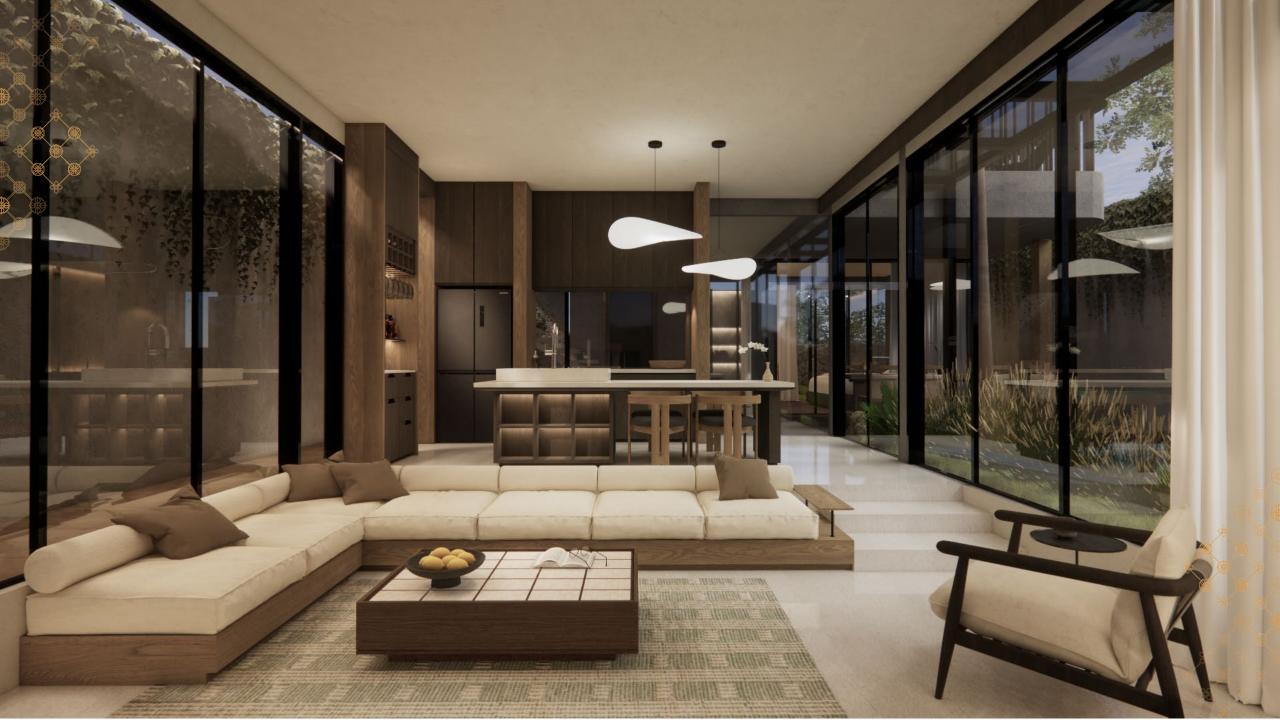

# **SPECIFICATIONS**

Foundation : Reinforced concrete

Wall : Light Brick

Floor finish : Homogenous tiles & SPC flooring

Roof structure : Lightweight steel structure

Roofing : Asphalt shingles roof

Ceiling : Gypsum board Doors : Engineered wood

Roof structure : Lightweight steel structure

Roofing : Asphalt shingles roof

Ceiling : Gypsum board Doors : Engineered wood

Windows : Aluminium frame with glass

Sanitaries : Kohler (equivalent) & custom terrazzo