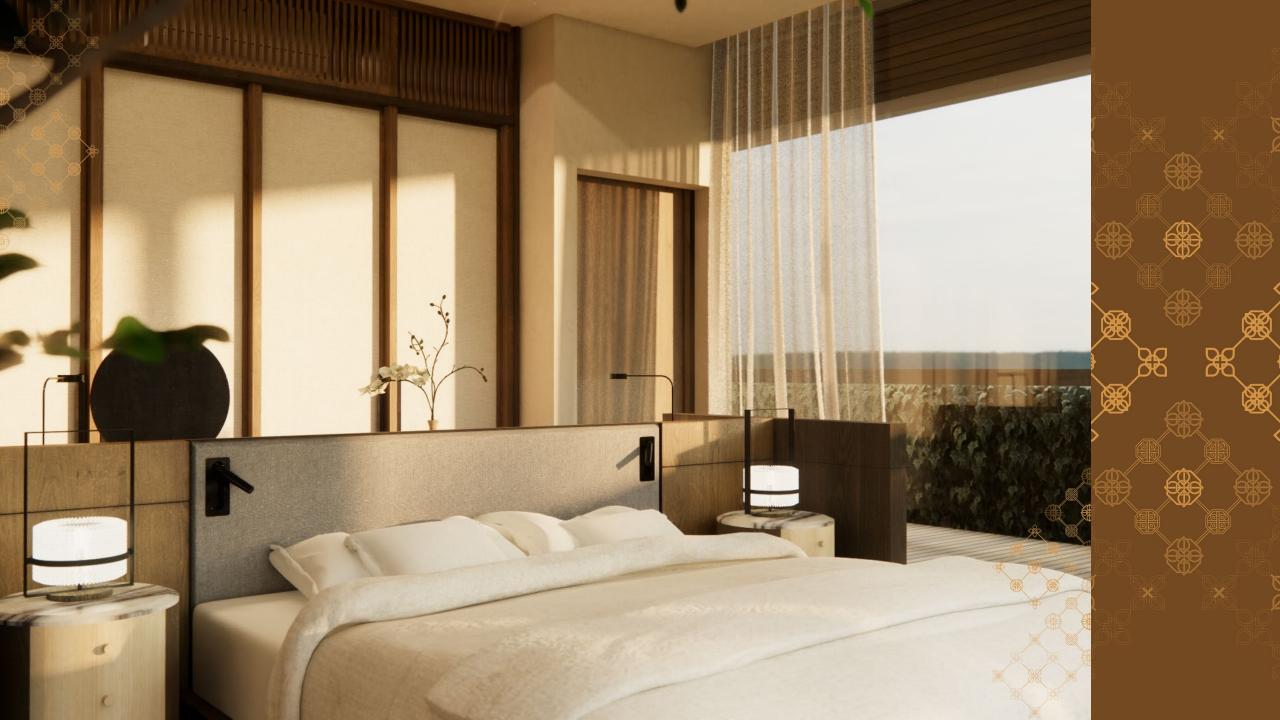

## TYPICAL SIZE

Land Size : 170 m<sup>2</sup> Building Size : 173 m<sup>2</sup>

Bedrooms : 3
Bathrooms : 3
Carports : 2

### TYPICAL SIZE

Land Size : 231 m<sup>2</sup> Building Size : 226 m<sup>2</sup>

Bedrooms : 4

Bathrooms : 3 + 1

Carports : 2

Foundation : Reinforced concrete

Wall : Light Brick

Floor finish : Homogenous tiles & SPC flooring

### TYPICAL SIZE

Land Size : 252 m<sup>2</sup> Building Size : 288 m<sup>2</sup>

Bedrooms : 4

Bathrooms : 4 + 1

Carports : 2

Foundation : Reinforced concrete

Wall : Light Brick

Floor finish : Homogenous tiles & SPC flooring