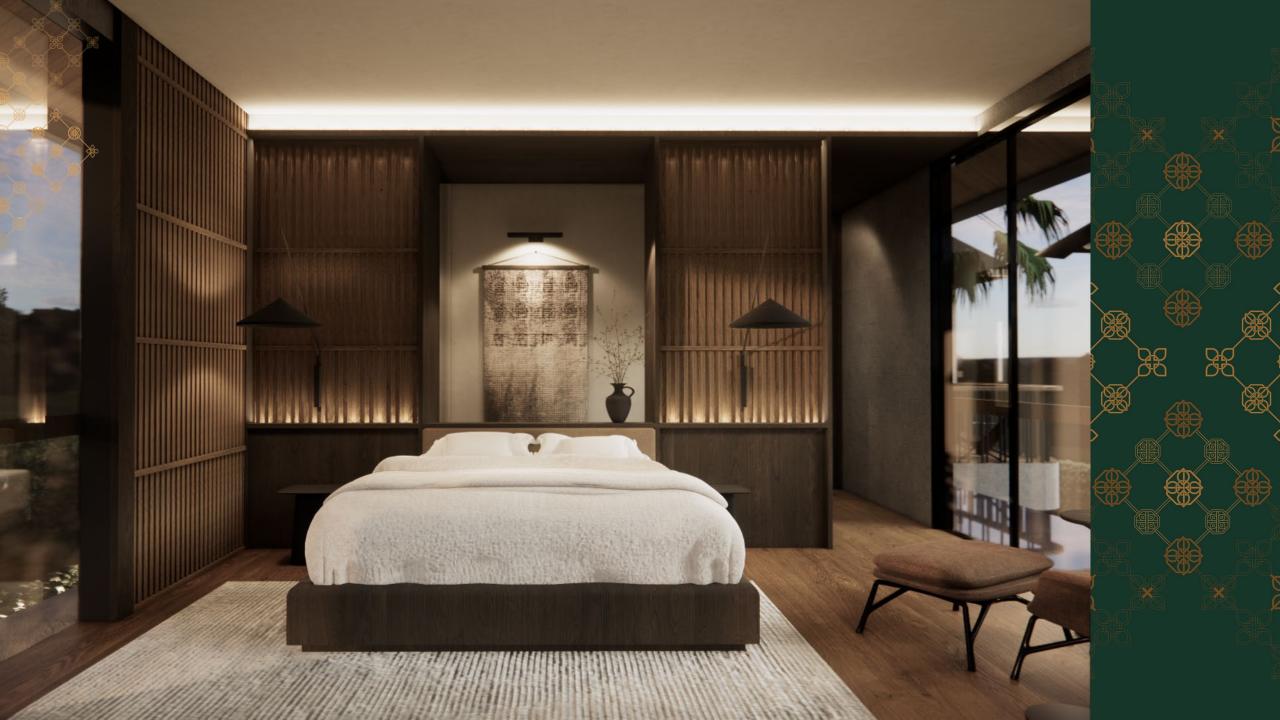

# **SPECIFICATIONS**

Foundation : Reinforced concrete

Wall : Light Brick

Floor finish : Homogenous tiles & SPC flooring

Roof structure : Lightweight steel structure

Roofing : Asphalt shingles roof

Ceiling : Gypsum board Doors : Engineered wood

Windows : Aluminium frame with glass

Sanitaries : Kohler (equivalent) & custom terrazzo

Pool deck : Solid wood

Pool finish : Natural green stone Water Supply : Deep well and PDAM

Electricity : 13.200 Watt