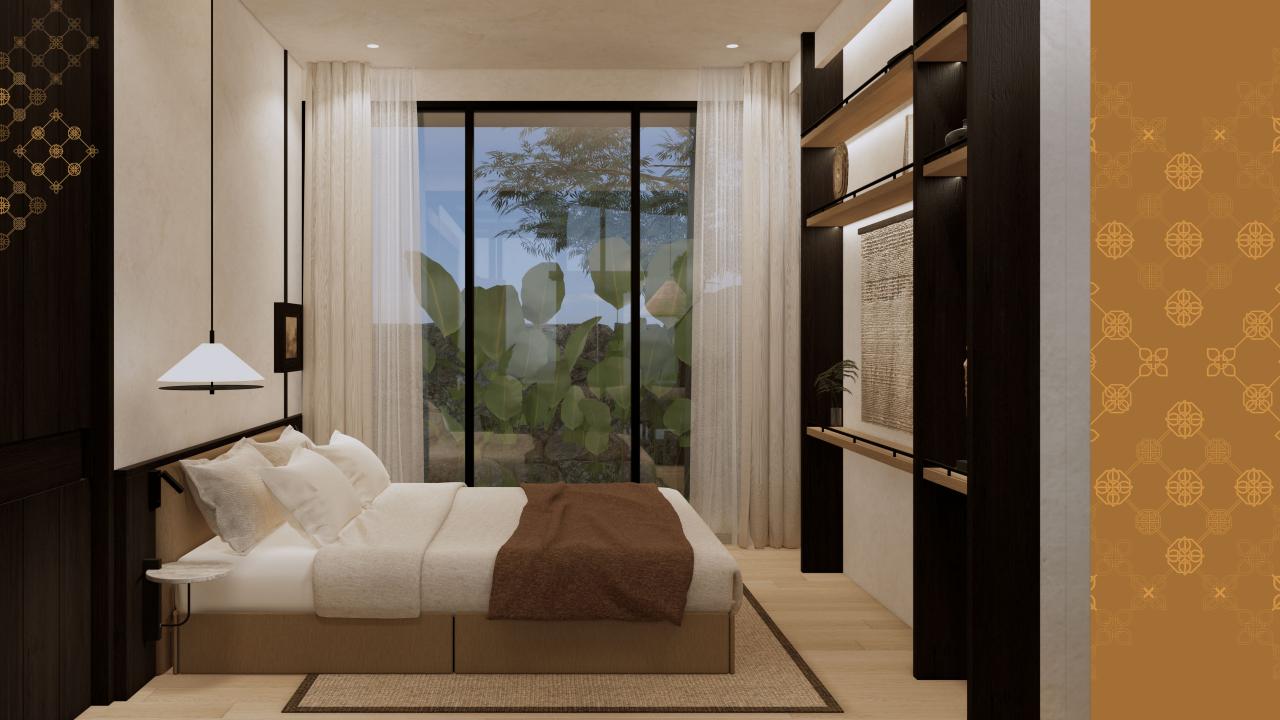

# **SPECIFICATIONS**

Foundation : Reinforced concrete

Wall : Light Brick

Floor finish : Homogenous tiles & SPC flooring

Roof structure : Lightweight steel structure

Roofing : Asphalt shingles roof

Ceiling : Gypsum board Doors : Engineered wood

Windows : Aluminium frame with glass

Sanitaries : Kohler (equivalent) & custom terrazzo

Pool deck : Solid wood

Pool finish : Natural green stone Water Supply : Deep well and PDAM

Electricity : 13.200 Watt