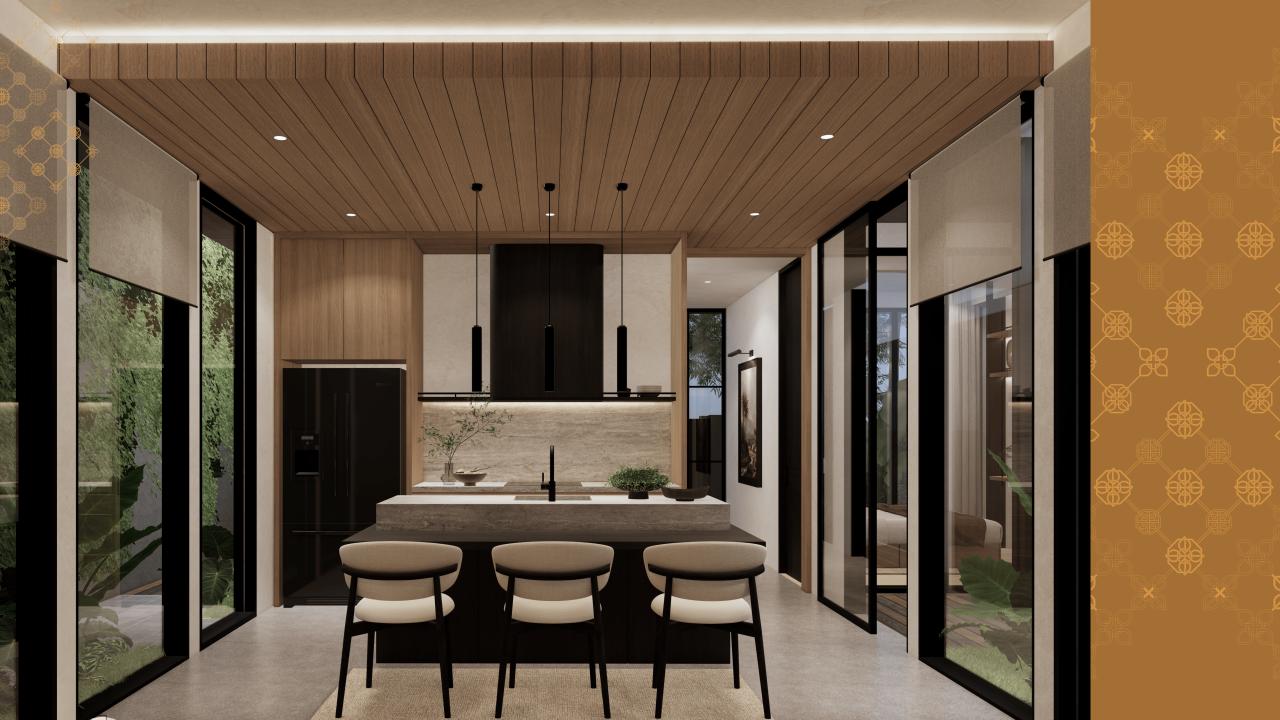

# **SPECIFICATIONS**

Foundation : Reinforced concrete

Wall : Light Brick

Floor finish : Homogenous tiles & SPC flooring

Roof structure : Lightweight steel structure

Roofing : Asphalt shingles roof

Ceiling : Gypsum board Doors : Engineered wood

Windows : Aluminium frame with glass

Sanitaries : Kohler (equivalent) & custom terrazzo

Pool deck : Solid wood

Pool finish : Natural green stone Water Supply : Deep well and PDAM

Electricity : 13.200 Watt