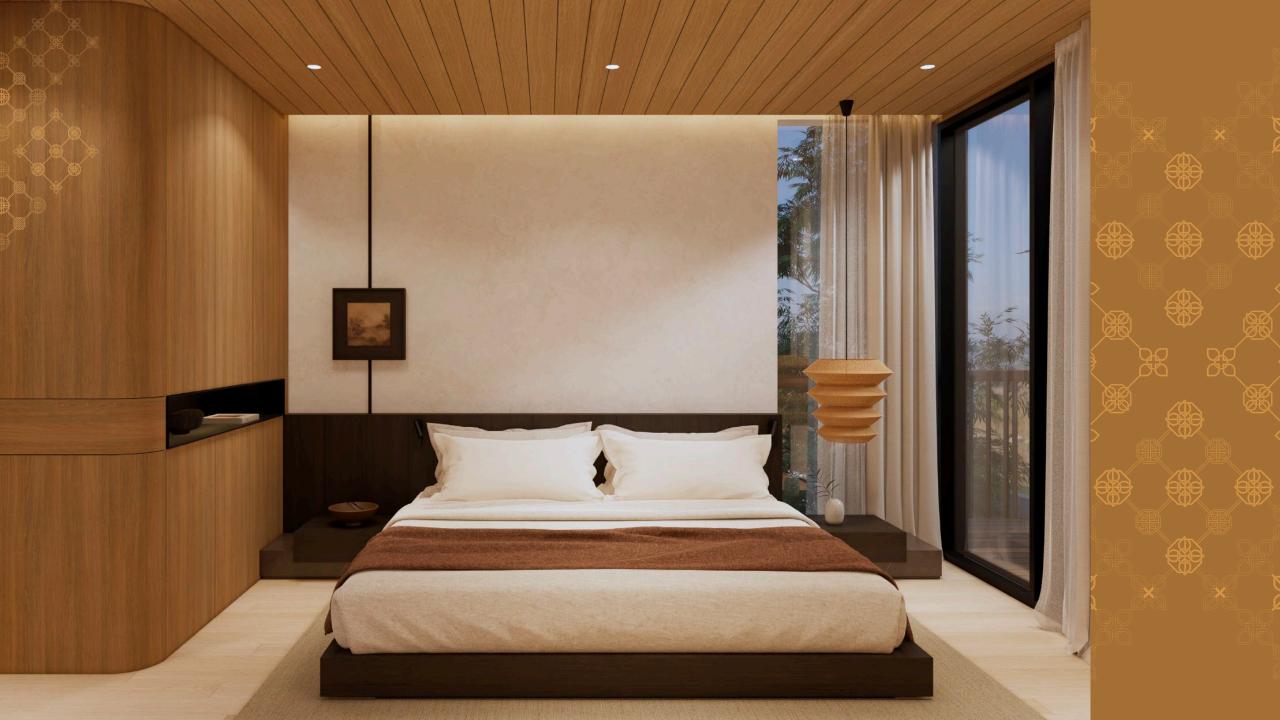

### TYPICAL SIZE

Land Size : 252 m<sup>2</sup> Building Size : 288 m<sup>2</sup>

Bedrooms : 4

Bathrooms : 4 + 1

Carports : 2

Foundation : Reinforced concrete

Wall : Light Brick

Floor finish : Homogenous tiles & SPC flooring

Roof structure : Lightweight steel structure

Roofing : Asphalt shingles roof

Ceiling : Gypsum board Doors : Engineered wood

Windows : Aluminium frame with glass

Sanitaries : Kohler (equivalent) & custom terrazzo

Pool deck : Solid wood

Pool finish : Natural green stone Water Supply : Deep well and PDAM

Electricity : 13.200 Watt