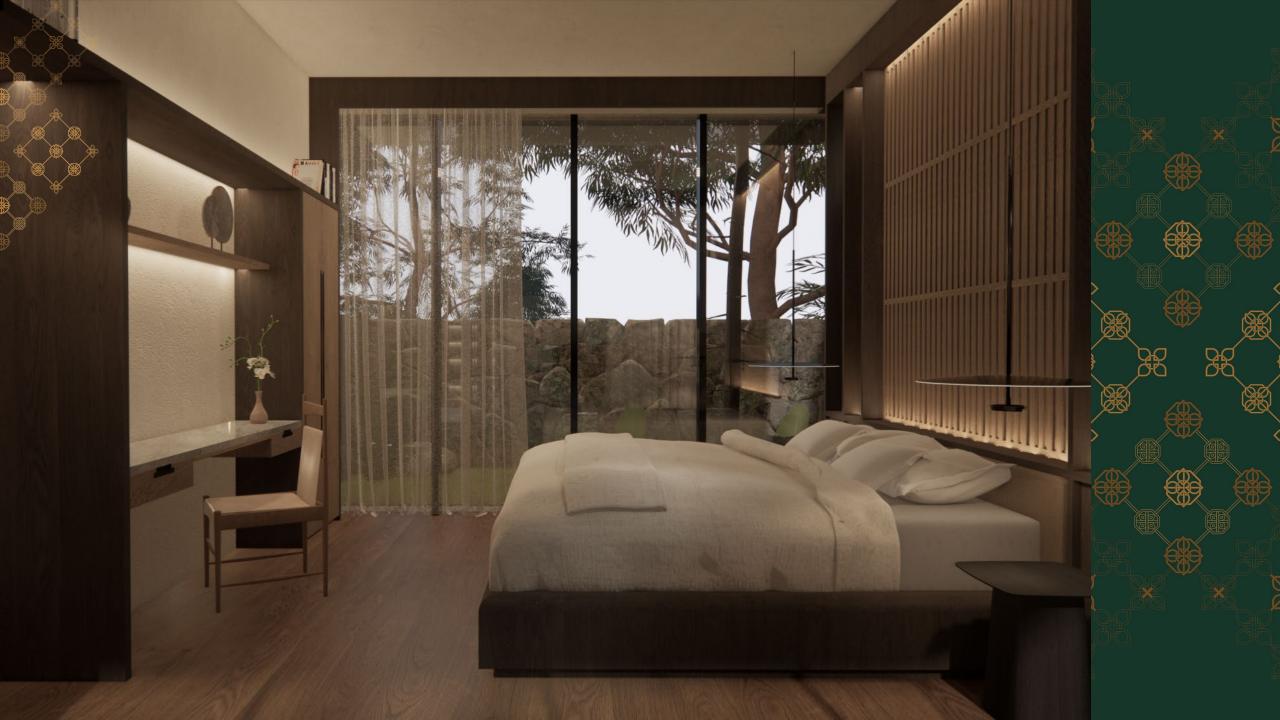

## TYPICAL SIZE

Land Size : 170 m<sup>2</sup> Building Size : 173 m<sup>2</sup>

Bedrooms : 3
Bathrooms : 3
Carports : 2

# **SPECIFICATIONS**

Foundation : Reinforced concrete

Wall : Light Brick

Floor finish : Homogenous tiles & SPC flooring

Roof structure : Lightweight steel structure

Roofing : Asphalt shingles roof

Ceiling : Gypsum board Doors : Engineered wood

Windows : Aluminium frame with glass

Sanitaries : Kohler (equivalent) & custom terrazzo

Pool deck : Solid wood

Pool finish : Natural green stone Water Supply : Deep well and PDAM

Electricity : 13.200 Watt