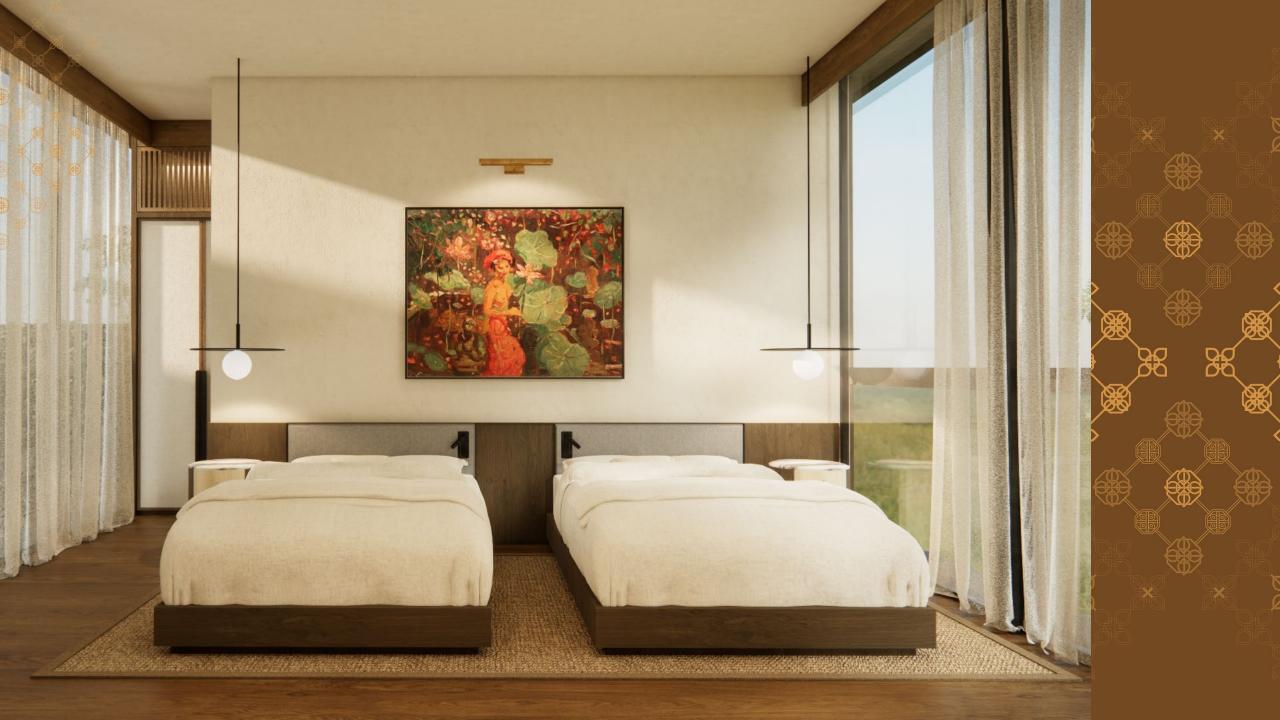

## TYPICAL SIZE

Land Size : 170 m<sup>2</sup> Building Size : 173 m<sup>2</sup>

Bedrooms : 3
Bathrooms : 3
Carports : 2

### TYPICAL SIZE

Land Size : 231 m<sup>2</sup> Building Size : 226 m<sup>2</sup>

Bedrooms : 4

Bathrooms : 3 + 1

Carports : 2

Foundation : Reinforced concrete

Wall : Light Brick

Floor finish : Homogenous tiles & SPC flooring

### TYPICAL SIZE

Land Size : 252 m<sup>2</sup> Building Size : 288 m<sup>2</sup>

Bedrooms : 4

Bathrooms : 4 + 1

Carports : 2

Foundation : Reinforced concrete

Wall : Light Brick

Floor finish : Homogenous tiles & SPC flooring