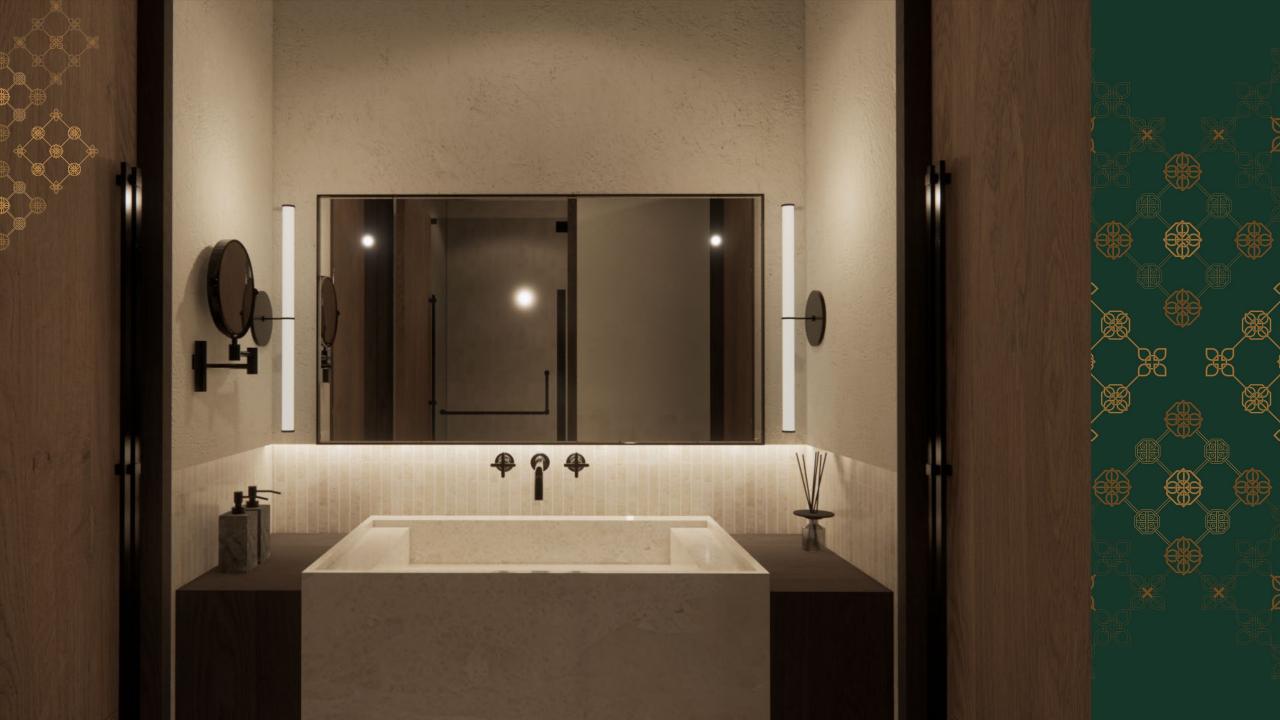

Windows : Aluminium frame with glass

Sanitaries : Kohler (equivalent) & custom terrazzo

Pool deck : Solid wood

Pool finish : Natural green stone Water Supply : Deep well and PDAM

Electricity : 13.200 Watt

Pool deck : Solid wood

Pool finish : Natural green stone Water Supply : Deep well and PDAM

Electricity : 13.200 Watt