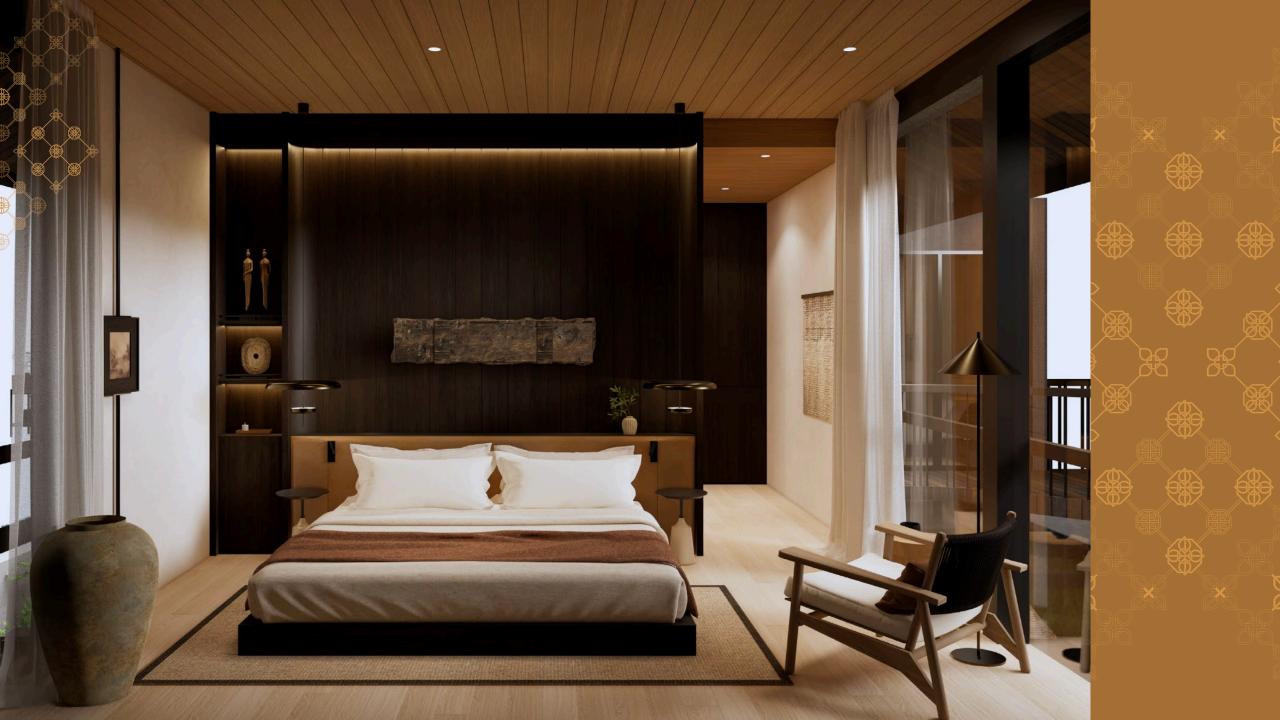

# **SPECIFICATIONS**

Foundation : Reinforced concrete

Wall : Light Brick

Floor finish : Homogenous tiles & SPC flooring

Roof structure : Lightweight steel structure

Roofing : Asphalt shingles roof

Ceiling : Gypsum board Doors : Engineered wood

Windows : Aluminium frame with glass

Sanitaries : Kohler (equivalent) & custom terrazzo

Pool deck : Solid wood

Pool finish : Natural green stone Water Supply : Deep well and PDAM

Electricity : 13.200 Watt