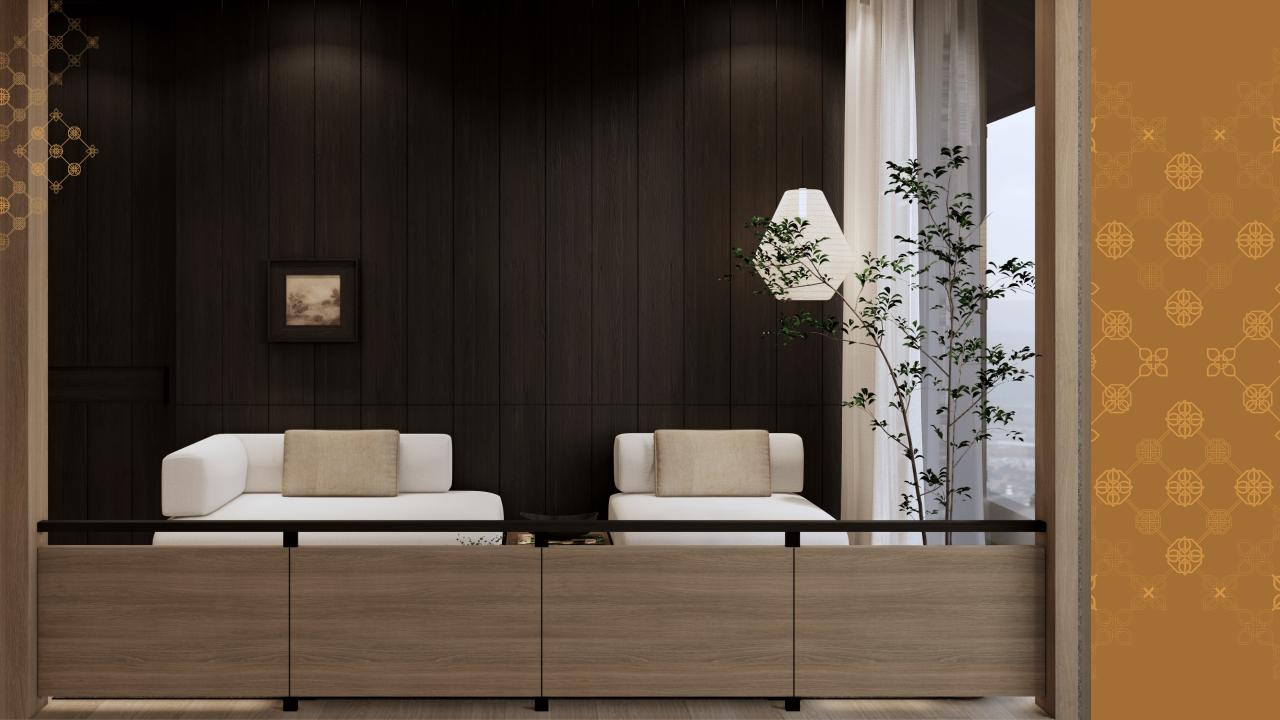

### TYPICAL SIZE

Land Size : 231 m<sup>2</sup> Building Size : 226 m<sup>2</sup>

Bedrooms : 4

Bathrooms : 3 + 1

Carports : 2

Foundation : Reinforced concrete

Wall : Light Brick

Floor finish : Homogenous tiles & SPC flooring

Roof structure : Lightweight steel structure

Roofing : Asphalt shingles roof

Ceiling : Gypsum board Doors : Engineered wood

Windows : Aluminium frame with glass

Sanitaries : Kohler (equivalent) & custom terrazzo

Pool deck : Solid wood

Pool finish : Natural green stone Water Supply : Deep well and PDAM

Electricity : 13.200 Watt