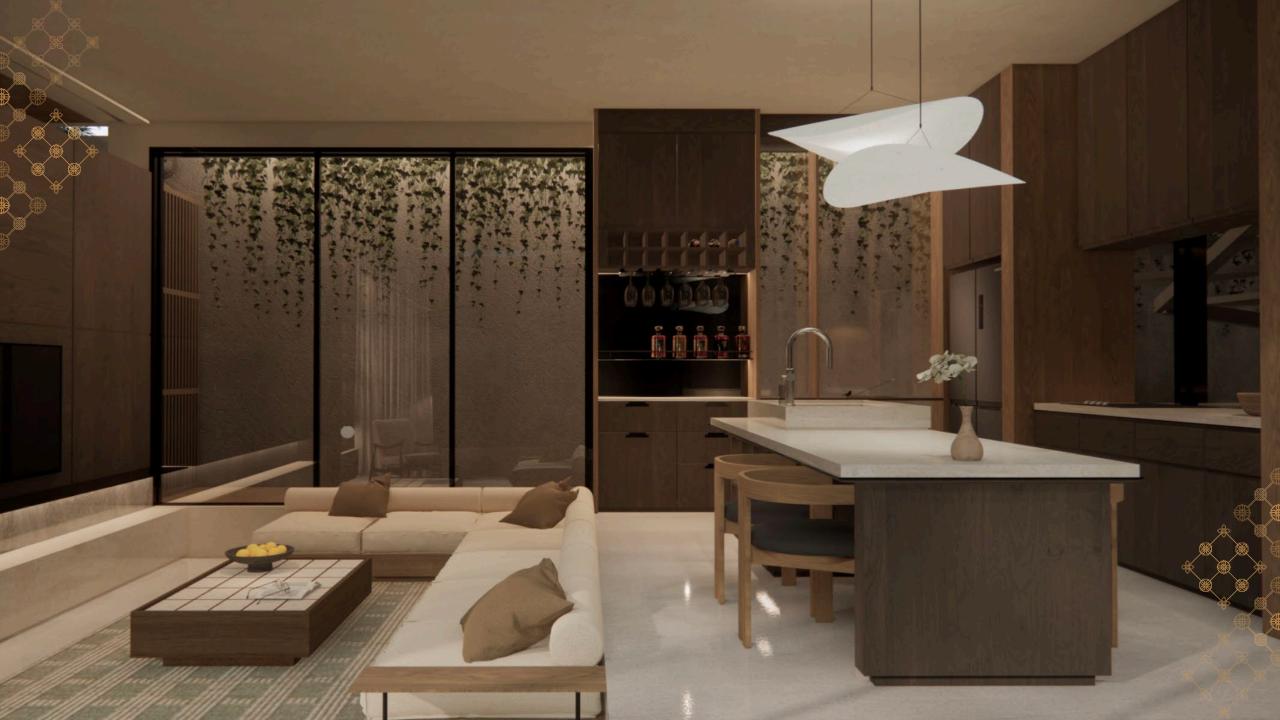

# **SPECIFICATIONS**

Foundation : Reinforced concrete

Wall : Light Brick

Floor finish : Homogenous tiles & SPC flooring

Roof structure : Lightweight steel structure

Roofing : Asphalt shingles roof

Ceiling : Gypsum board Doors : Engineered wood

Windows : Aluminium frame with glass

Sanitaries : Kohler (equivalent) & custom terrazzo

Pool deck : Solid wood

Pool finish : Natural green stone Water Supply : Deep well and PDAM

Electricity : 13.200 Watt