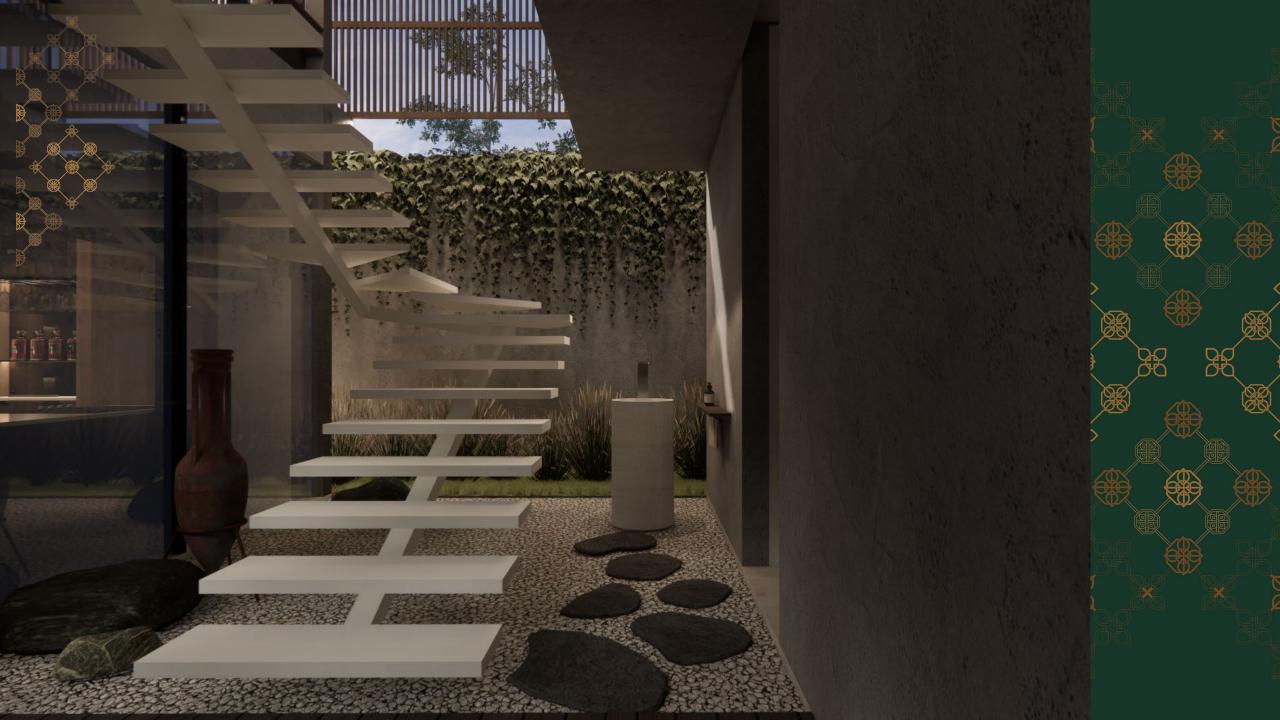

### TYPICAL SIZE

Land Size : 231 m<sup>2</sup> Building Size : 226 m<sup>2</sup>

Bedrooms : 4

Bathrooms : 3 + 1

Carports : 2

Foundation : Reinforced concrete

Wall : Light Brick

Floor finish : Homogenous tiles & SPC flooring

Roof structure : Lightweight steel structure

Roofing : Asphalt shingles roof

Ceiling : Gypsum board Doors : Engineered wood

Windows : Aluminium frame with glass

Sanitaries : Kohler (equivalent) & custom terrazzo

Pool deck : Solid wood

Pool finish : Natural green stone Water Supply : Deep well and PDAM

Electricity : 13.200 Watt