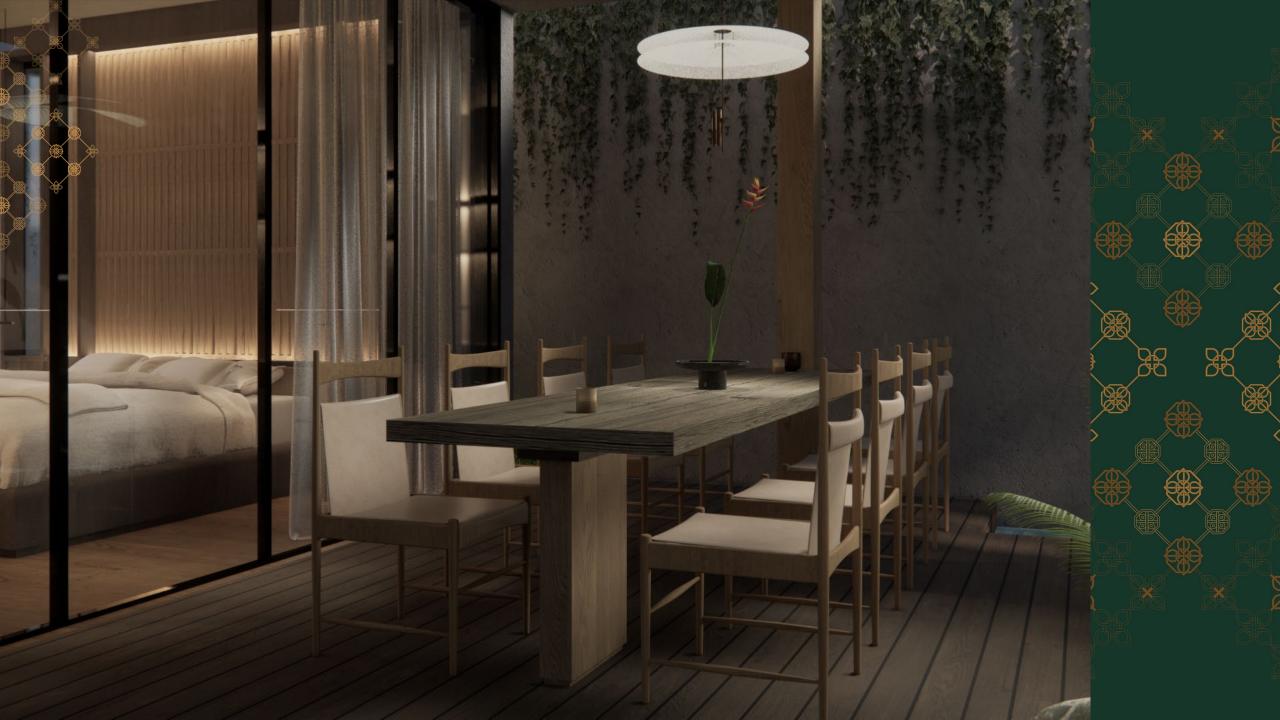

# **SPECIFICATIONS**

Foundation : Reinforced concrete

Wall : Light Brick

Floor finish : Homogenous tiles & SPC flooring

Roof structure : Lightweight steel structure

Roofing : Asphalt shingles roof

Ceiling : Gypsum board Doors : Engineered wood

Windows : Aluminium frame with glass

Sanitaries : Kohler (equivalent) & custom terrazzo

Pool deck : Solid wood

Pool finish : Natural green stone Water Supply : Deep well and PDAM

Electricity : 13.200 Watt