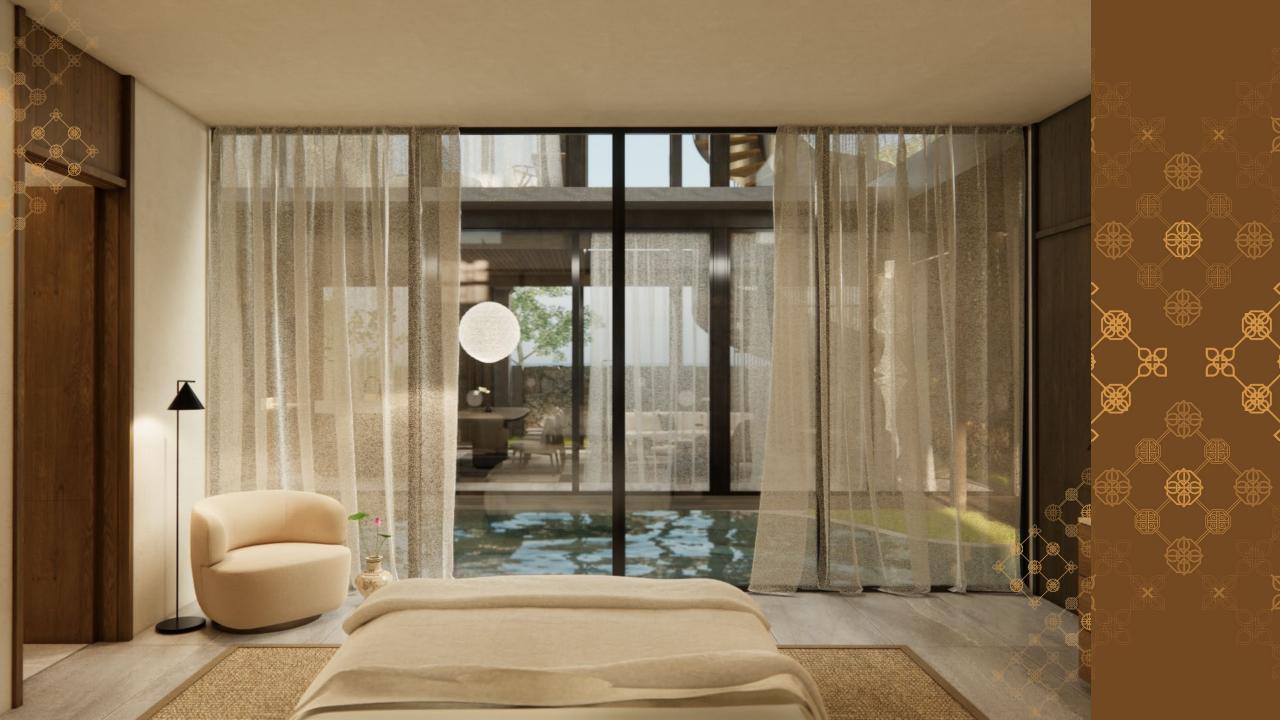

ws : Aluminium frame with glass

Sanitaries : Kohler (equivalent) & custom terrazzo

Pool deck : Solid wood

Pool finish : Natural green stone Water Supply : Deep well and PDAM

Electricity : 13.200 Watt





















### TYPICAL SIZE

Land Size : 252 m<sup>2</sup> Building Size : 288 m<sup>2</sup>

Bedrooms : 4

Bathrooms : 4 + 1

Carports : 2



Foundation : Reinforced concrete

Wall : Light Brick

Floor finish : Homogenous tiles & SPC flooring

Roof structure : Lightweight steel structure

Roofing : Asphalt shingles roof

Ceiling : Gypsum board Doors : Engineered wood

Windows : Aluminium frame with glass

Sanitaries : Kohler (equivalent) & custom terrazzo

Pool deck : Solid wood

Pool finish : Natural green stone Water Supply : Deep well and PDAM

Electricity : 13.200 Watt





















#### Disclaimer:

The contents and information contained in this brochure are intended for general marketing purposes only. All statements are believed to be correct but are not to be regarded as representation of fact and should not be relied upon by any person as being complete or accurate. The plans, specifications, images and other details are only indicative and subject to the approval of relevant authority. The developer, agents, and other third parties cannot be held responsible for any inaccuracies.