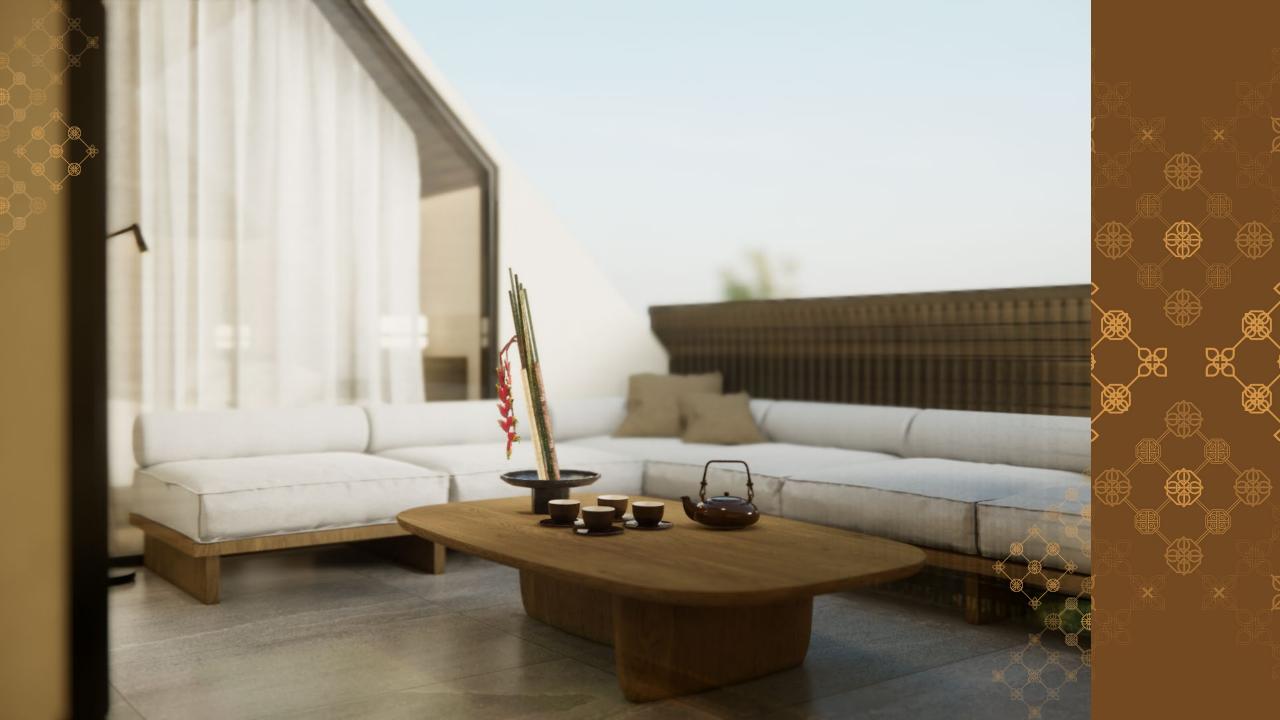

## TYPICAL SIZE

Land Size : 170 m<sup>2</sup> Building Size : 173 m<sup>2</sup>

Bedrooms : 3
Bathrooms : 3
Carports : 2

# **SPECIFICATIONS**

Foundation : Reinforced concrete

Wall : Light Brick

Floor finish : Homogenous tiles & SPC flooring

Roof structure : Lightweight steel structure

Roofing : Asphalt shingles roof

Ceiling : Gypsum board Doors : Engineered wood

Windows : Aluminium frame with glass

Sanitaries : Kohler (equivalent) & custom terrazzo

Pool deck : Solid wood

Pool finish : Natural green stone Water Supply : Deep well and PDAM

Electricity : 13.200 Watt