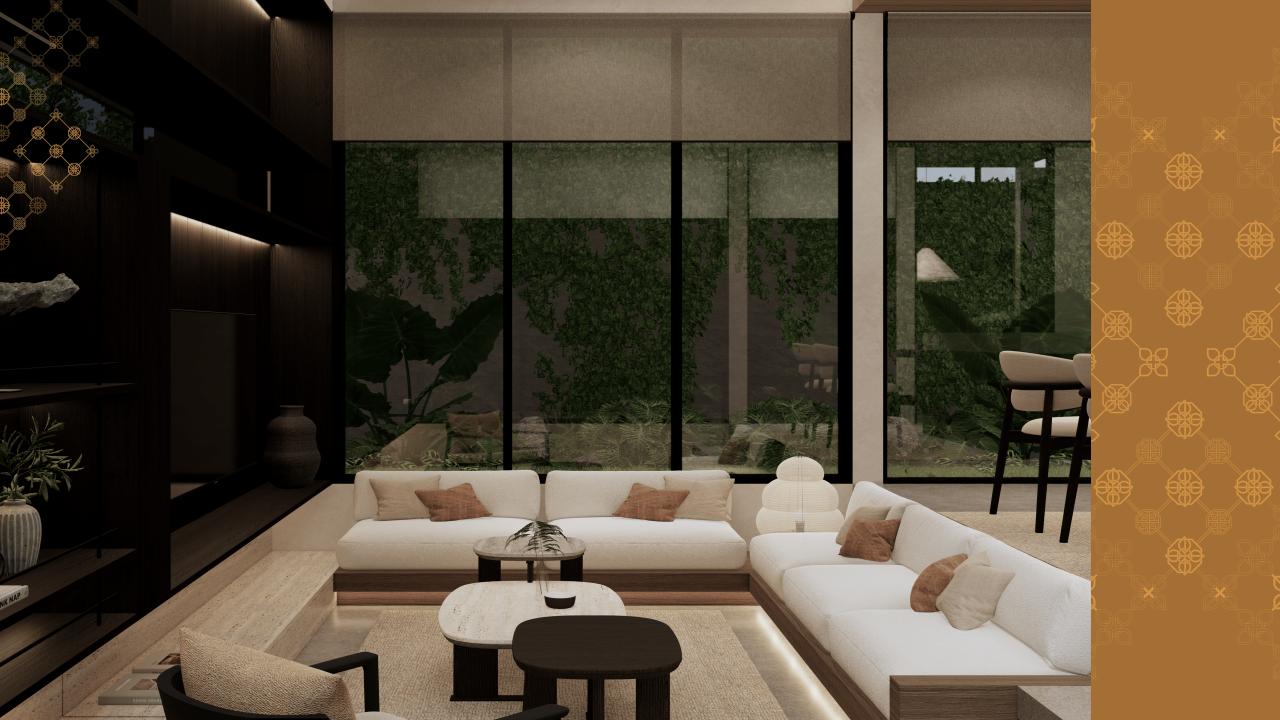

# **SPECIFICATIONS**

Foundation : Reinforced concrete

Wall : Light Brick

Floor finish : Homogenous tiles & SPC flooring

Roof structure : Lightweight steel structure

Roofing : Asphalt shingles roof

Ceiling : Gypsum board Doors : Engineered wood

Windows : Aluminium frame with glass

Sanitaries : Kohler (equivalent) & custom terrazzo

Pool deck : Solid wood

Pool finish : Natural green stone Water Supply : Deep well and PDAM

Electricity : 13.200 Watt