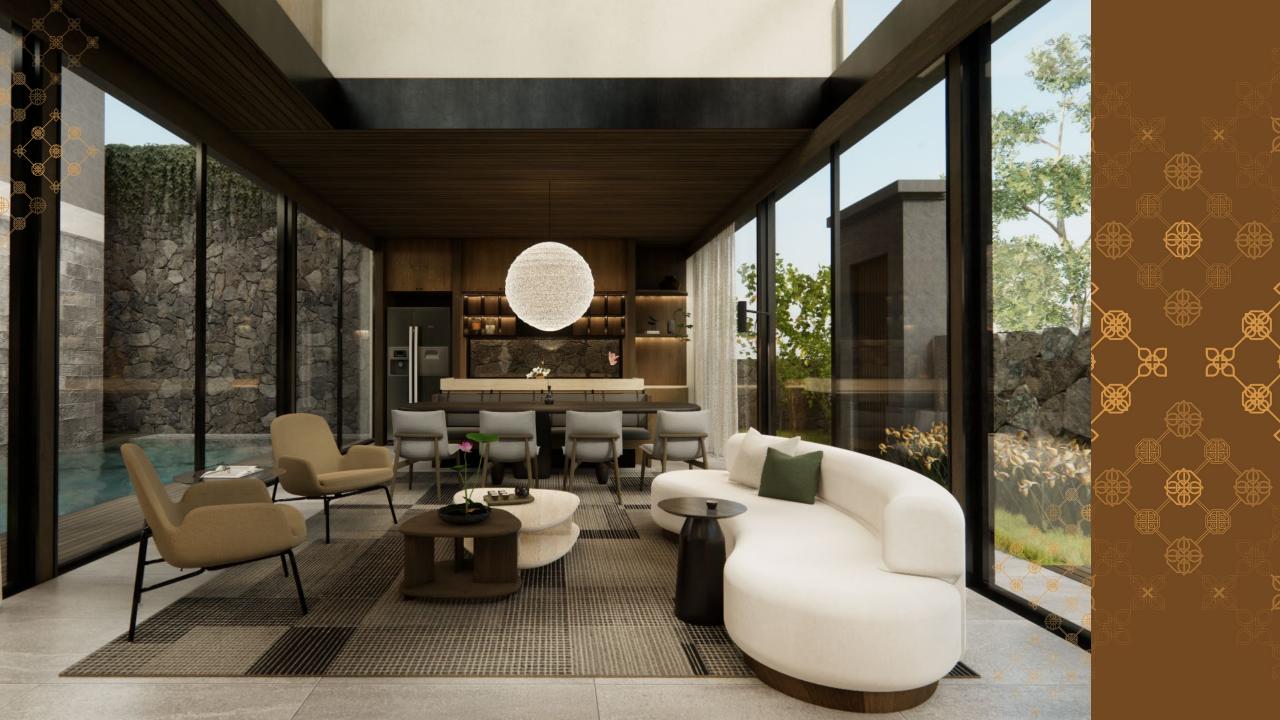

dows : Aluminium frame with glass

Sanitaries : Kohler (equivalent) & custom terrazzo

Pool deck : Solid wood

Pool finish : Natural green stone Water Supply : Deep well and PDAM

Electricity : 13.200 Watt





















### TYPICAL SIZE

Land Size : 252 m<sup>2</sup> Building Size : 288 m<sup>2</sup>

Bedrooms : 4

Bathrooms : 4 + 1

Carports : 2



Foundation : Reinforced concrete

Wall : Light Brick

Floor finish : Homogenous tiles & SPC flooring

Roof structure : Lightweight steel structure

Roofing : Asphalt shingles roof

Ceiling : Gypsum board Doors : Engineered wood

Windows : Aluminium frame with glass

Sanitaries : Kohler (equivalent) & custom terrazzo

Pool deck : Solid wood

Pool finish : Natural green stone Water Supply : Deep well and PDAM

Electricity : 13.200 Watt





















#### Disclaimer:

The contents and information contained in this brochure are intended for general marketing purposes only. All statements are believed to be correct but are not to be regarded as representation of fact and should not be relied upon by any person as being complete or accurate. The plans, specifications, images and other details are only indicative and subject to the approval of relevant authority. The developer, agents, and other third parties cannot be held responsible for any inaccuracies.