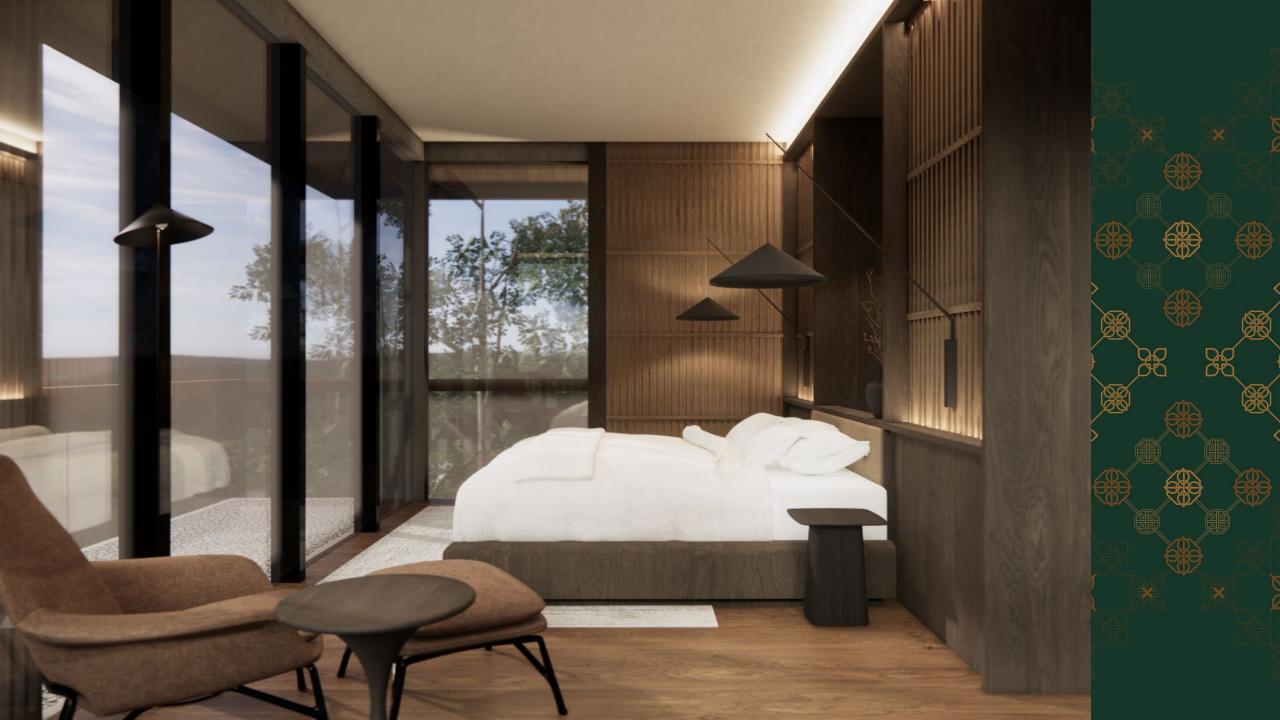

# **SPECIFICATIONS**

Foundation : Reinforced concrete

Wall : Light Brick

Floor finish : Homogenous tiles & SPC flooring

Roof structure : Lightweight steel structure

Roofing : Asphalt shingles roof

Ceiling : Gypsum board Doors : Engineered wood

Windows : Aluminium frame with glass

Sanitaries : Kohler (equivalent) & custom terrazzo

Pool deck : Solid wood

Pool finish : Natural green stone Water Supply : Deep well and PDAM

Electricity : 13.200 Watt