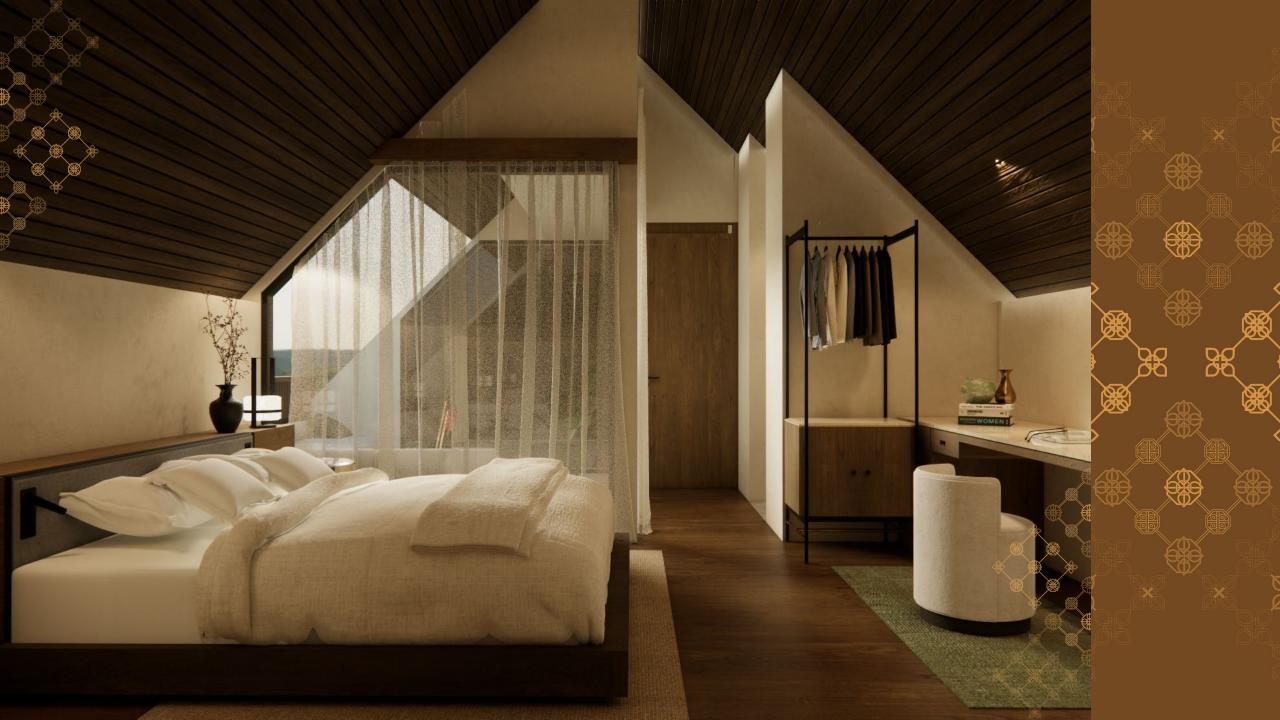

## TYPICAL SIZE

Land Size : 170 m<sup>2</sup> Building Size : 173 m<sup>2</sup>

Bedrooms : 3
Bathrooms : 3
Carports : 2

### TYPICAL SIZE

Land Size : 231 m<sup>2</sup> Building Size : 226 m<sup>2</sup>

Bedrooms : 4

Bathrooms : 3 + 1

Carports : 2

Foundation : Reinforced concrete

Wall : Light Brick

Floor finish : Homogenous tiles & SPC flooring

### TYPICAL SIZE

Land Size : 252 m<sup>2</sup> Building Size : 288 m<sup>2</sup>

Bedrooms : 4

Bathrooms : 4 + 1

Carports : 2

Foundation : Reinforced concrete

Wall : Light Brick

Floor finish : Homogenous tiles & SPC flooring