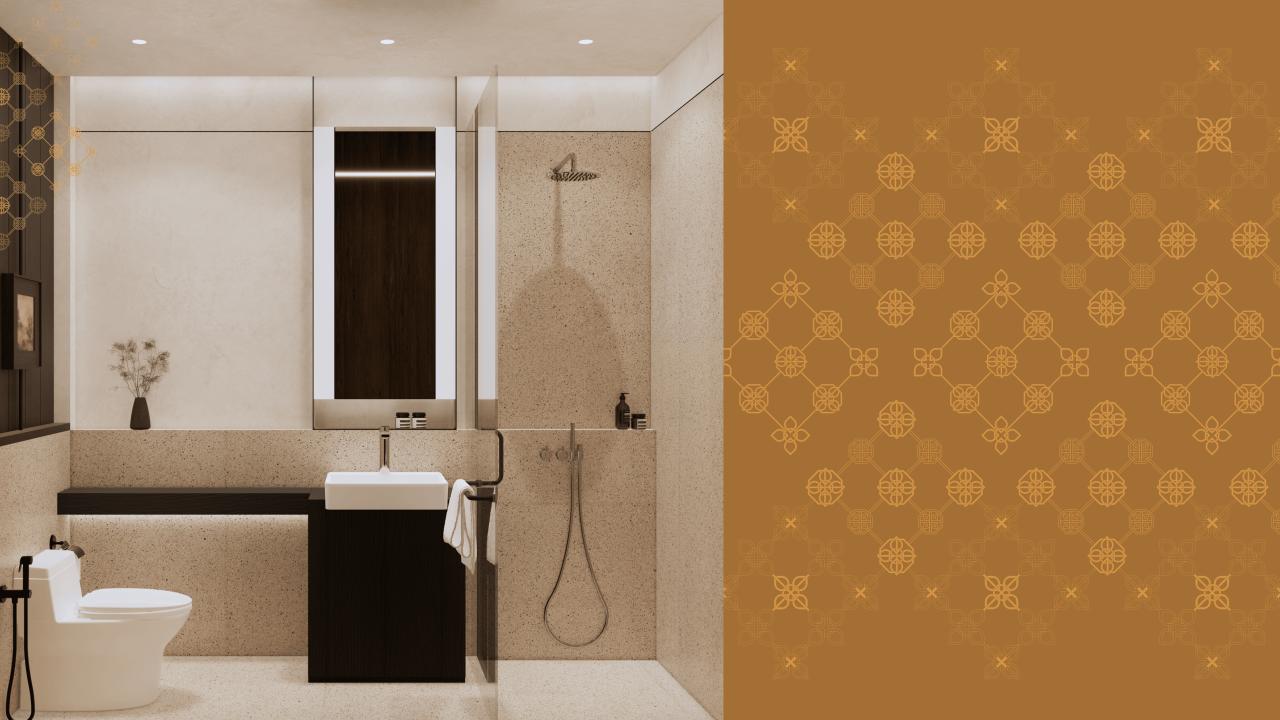

Windows : Aluminium frame with glass

Sanitaries : Kohler (equivalent) & custom terrazzo

Pool deck : Solid wood

Pool finish : Natural green stone Water Supply : Deep well and PDAM

Electricity : 13.200 Watt

Pool deck : Solid wood

Pool finish : Natural green stone Water Supply : Deep well and PDAM

Electricity : 13.200 Watt