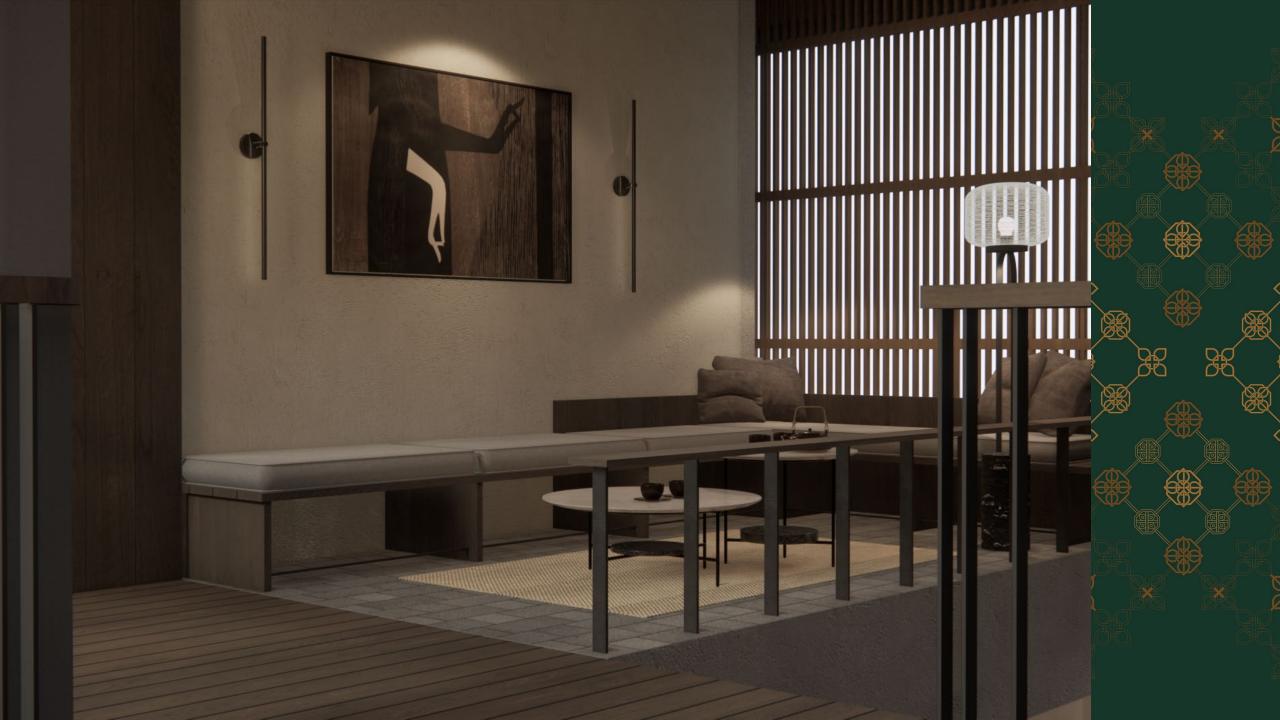

### TYPICAL SIZE

Land Size : 252 m<sup>2</sup> Building Size : 288 m<sup>2</sup>

Bedrooms : 4

Bathrooms : 4 + 1

Carports : 2

Foundation : Reinforced concrete

Wall : Light Brick

Floor finish : Homogenous tiles & SPC flooring

Roof structure : Lightweight steel structure

Roofing : Asphalt shingles roof

Ceiling : Gypsum board Doors : Engineered wood

Windows : Aluminium frame with glass

Sanitaries : Kohler (equivalent) & custom terrazzo

Pool deck : Solid wood

Pool finish : Natural green stone Water Supply : Deep well and PDAM

Electricity : 13.200 Watt