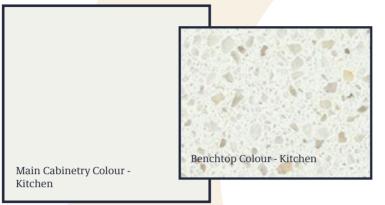

## 2 complete BY MCDONALD JONES

**Cladding Colour** 

Walls & Kitchen/Laundry Splashback - White