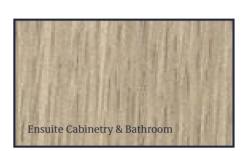

## Rcomplete BY MCDONALD JONES



## **CLASSIC HAMPTONS**

**STANDARD INCLUSION - EXTERIOR** 

This style is inspired by the architecture and decorating influence of holiday homes in seaside locations along the eastern beaches of upstate New York's neighboring Long Island. It represents elegant but relaxed coastal living. Hamptons style is light and fresh and begins with classic architectural design features including timber panelling, high coffered or pitched ceilings with exposed beams and timber floors. Layered then with beautiful neutral and ocean inspired colours and natural materials this will always be one of the world's most popular styles.

## 2 complete BY MCDONALD JONES

















**Cladding Colour** 





Walls & Kitchen/Laundry Splashback - White

## **CLASSIC HAMPTONS**

**STANDARD INCLUSION - INTERIOR**