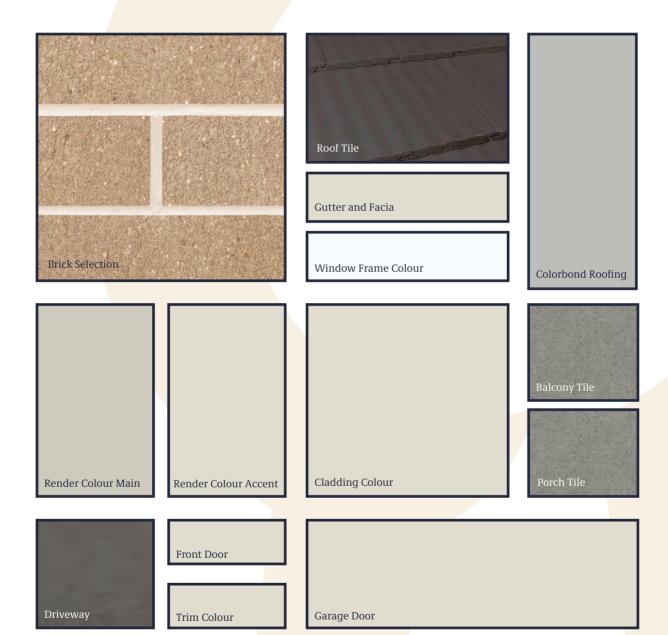

## 2 complete BY MCDONALD JONES

**Cladding Colour** 

Walls & Kitchen/Laundry Splashback - White