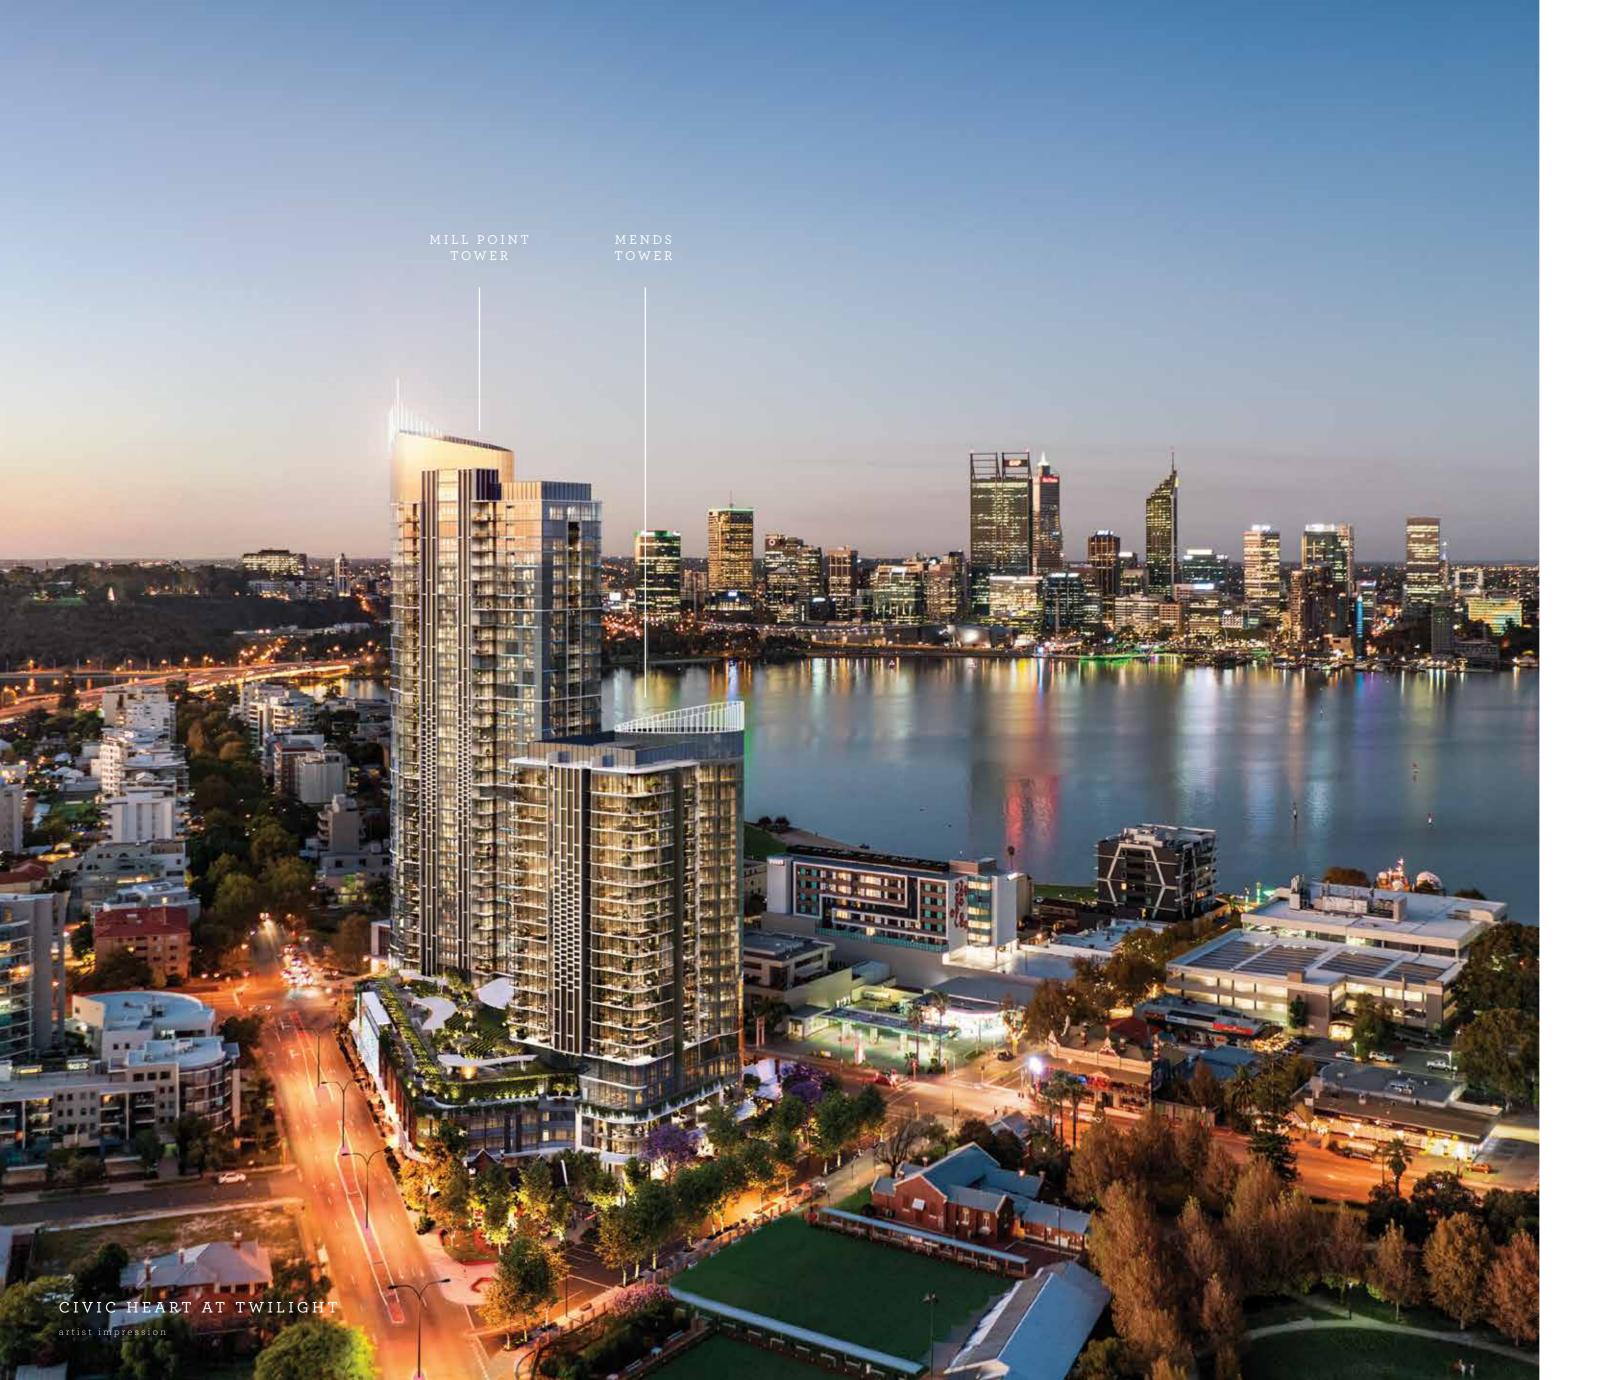

### MILL POINT TOWER

## MILL POINT TOWER

Mill Point Tower features 207 apartments and world-class facilities over 37 stunning levels, crowned by a show-stopping Sky Deck flaunting majestic views across the Swan River and city skyline.