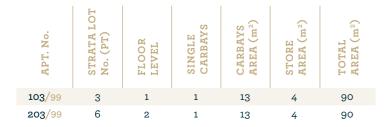

## TYPE A

### 3 BED - 2 BATH

Apt. Area 142m²
Balcony 23m²

UNIT PLAN ABOVE IS TYPICAL. REFER TO OVERALL PLANS FOR LOCATION, ORIENTATION, VARIATIONS & BALCONY DESIGN.

| APT. No. | STRATA LOT<br>No. (PT) | FLOOR | SINGLE | TANDEM | CARBAYS<br>AREA (m²) | STORE<br>AREA (m²) | TOTAL<br>AREA (m²) |
|----------|------------------------|-------|--------|--------|----------------------|--------------------|--------------------|
| 506/99   | 12                     | 5     | 0      | 2      | 26                   | 5                  | 196                |
| 606/99   | 19                     | 6     | 0      | 2      | 26                   | 4                  | 195                |
| 706/99   | 26                     | 7     | 0      | 2      | 26                   | 9                  | 200                |
| 806/99   | 33                     | 8     | 0      | 2      | 26                   | 5                  | 196                |
| 906/99   | 40                     | 9     | 0      | 2      | 25                   | 4                  | 194                |
| 1006/99  | 47                     | 10    | 0      | 2      | 25                   | 4                  | 194                |
| 1106/99  | 54                     | 11    | 0      | 2      | 25                   | 7                  | 197                |
| 1206/99  | 61                     | 12    | 0      | 2      | 25                   | 4                  | 194                |
| 1306/99  | 68                     | 13    | 0      | 2      | 25                   | 5                  | 195                |
| 1406/99  | 75                     | 14    | 0      | 2      | 25                   | 6                  | 196                |
| 1506/99  | 82                     | 15    | 0      | 2      | 25                   | 4                  | 194                |
| 1606/99  | 89                     | 16    | 0      | 2      | 25                   | 4                  | 194                |
| 1706/99  | 96                     | 17    | 2      | 0      | 26                   | 5                  | 196                |

| APT. No. | STRATA LOT<br>No. (PT) | FLOOR | SINGLE | TANDEM | CARBAYS<br>AREA (m²) | $\begin{array}{c} {\tt STORE} \\ {\tt AREA} \; (m^2) \end{array}$ | ${\tt TOTAL} \\ {\tt AREA~(m^2)}$ |
|----------|------------------------|-------|--------|--------|----------------------|-------------------------------------------------------------------|-----------------------------------|
| 1806/99  | 103                    | 18    | 2      | 0      | 26                   | 4                                                                 | 195                               |
| 1906/99  | 110                    | 19    | 2      | 0      | 26                   | 4                                                                 | 195                               |
| 2006/99  | 117                    | 20    | 2      | 0      | 26                   | 4                                                                 | 195                               |
| 2106/99  | 124                    | 21    | 2      | 0      | 26                   | 6                                                                 | 197                               |
| 2206/99  | 131                    | 22    | 2      | 0      | 26                   | 5                                                                 | 196                               |
| 2306/99  | 138#                   | 23    | 2      | 0      | 35                   | 4                                                                 | 204                               |
| 2406/99  | 145#                   | 24    | 2      | 0      | 38                   | 5                                                                 | 208                               |
| 2506/99  | 152#                   | 25    | 2      | 0      | 34                   | 4                                                                 | 203                               |
| 2606/99  | 159#                   | 26    | 2      | 0      | 38                   | 4                                                                 | 207                               |
| 2706/99  | 166#                   | 27    | 2      | 0      | 36                   | 4                                                                 | 205                               |
| 2806/99  | 173#                   | 28    | 2      | 0      | 40                   | 6                                                                 | 211                               |
| 2906/99  | 180#                   | 29    | 2      | 0      | 32                   | 6                                                                 | 203                               |

# Denotes apartment units with garage

GENERAL NOTES 1. The apartment areas shown here are approximate and are measured to: The outside face of external walls. The outside face of walls between apartment & lobby. The middle of party walls 2. These area measurements are 'architectural measurements' As defined in the contract conditions and are different from 'Survey dimensions' also defined in the contract conditions. 3. Shape and configuration of balconies, doors, windows, Ducts and columns may differ from those illustrated. 4. Refer to detailed apartment layouts Included in the sales contract document for Variations to layout & balconies. 5. 'SH/D' denotes shelves with bank of drawers below.