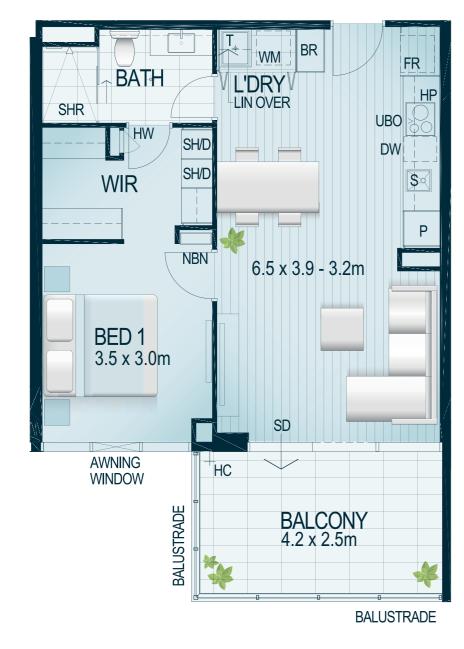

### 1 BED - 1 BATH

 Apt. Area
 59m²

 Sun Room
 13m²

UNIT PLAN ABOVE IS TYPICAL. REFER TO OVERALL PLANS FOR LOCATION, ORIENTATION, VARIATIONS & BALCONY DESIGN.

GENERAL NOTES 1. The apartment areas shown here are approximate and are measured to: The outside face of external walls. The outside face of walls between apartment & lobby. The middle of party walls 2. These area measurements are 'architectural measurements' As defined in the contract conditions and are different from 'Survey dimensions' also defined in the contract conditions. 3. Shape and configuration of balconies, doors, windows, Ducts and columns may differ from those illustrated. 4. Refer to detailed apartment layouts Included in the sales contract document for Variations to layout & balconies. 5. 'SH/D' denotes shelves with bank of drawers below.