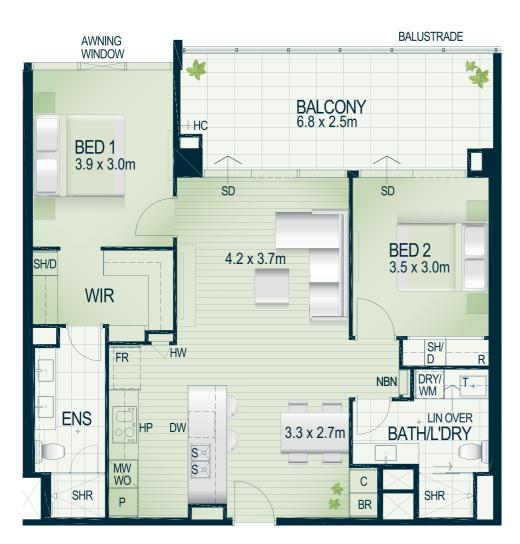

## TYPE D

3 BED - 2 BATH

**Apt. Area** 148m<sup>2</sup> **Balcony** 27 - 105m<sup>2</sup>

UNIT PLAN ABOVE IS TYPICAL. REFER TO OVERALL PLANS FOR LOCATION, ORIENTATION, VARIATIONS & BALCONY DESIGN.

| APT. No. | STRATA LOT<br>No. (PT) | FLOOR | BALCONY AREA $(m^2)$ | SINGLE | TANDEM | ${\tt CARBAYS} \\ {\tt AREA} \ (m^2)$ | STORE<br>AREA (m²) | TOTAL<br>AREA (m²) | APT. No. | STRATA LOT<br>No. (PT) | FLOOR<br>LEVEL | BALCONY<br>AREA (m²) | SINGLE | TANDEM | $\begin{array}{c} \mathtt{CARBAYS} \\ \mathtt{AREA} \; (\mathtt{m}^2) \end{array}$ | STORE<br>AREA (m²) | TOTAL<br>AREA (m²) |  |
|----------|------------------------|-------|----------------------|--------|--------|---------------------------------------|--------------------|--------------------|----------|------------------------|----------------|----------------------|--------|--------|------------------------------------------------------------------------------------|--------------------|--------------------|--|
| 503/99   | 9                      | 5     | 105                  | 0      | 2      | 26                                    | 4                  | 283                | 1803/99  | 100                    | 18             | 27                   | 2      | 0      | 26                                                                                 | 6                  | 207                |  |
| 603/99   | 16                     | 6     | 27                   | 0      | 2      | 26                                    | 6                  | 207                | 1903/99  | 107                    | 19             | 27                   | 2      | 0      | 26                                                                                 | 8                  | 209                |  |
| 703/99   | 23                     | 7     | 27                   | 0      | 2      | 26                                    | 4                  | 205                | 2003/99  | 114                    | 20             | 27                   | 2      | 0      | 26                                                                                 | 5                  | 206                |  |
| 803/99   | 30                     | 8     | 27                   | 0      | 2      | 26                                    | 6                  | 207                | 2103/99  | 121                    | 21             | 27                   | 2      | 0      | 26                                                                                 | 6                  | 207                |  |
| 903/99   | 37                     | 9     | 27                   | 0      | 2      | 26                                    | 5                  | 206                | 2203/99  | 128#                   | 22             | 27                   | 0      | 2      | 43                                                                                 | 5                  | 223                |  |
| 1003/99  | 44                     | 10    | 27                   | 0      | 2      | 25                                    | 4                  | 204                | 2303/99  | 135#                   | 23             | 27                   | 2      | 0      | 35                                                                                 | 4                  | 214                |  |
| 1103/99  | 51                     | 11    | 27                   | 0      | 2      | 25                                    | 6                  | 206                | 2403/99  | 142#                   | 24             | 27                   | 2      | 0      | 35                                                                                 | 4                  | 214                |  |
| 1203/99  | 58                     | 12    | 27                   | 0      | 2      | 25                                    | 6                  | 206                | 2503/99  | 149#                   | 25             | 27                   | 2      | 0      | 38                                                                                 | 6                  | 219                |  |
| 1303/99  | 65                     | 13    | 27                   | 0      | 2      | 25                                    | 5                  | 205                | 2603/99  | 156#                   | 26             | 27                   | 2      | 0      | 34                                                                                 | 4                  | 213                |  |
| 1403/99  | 72                     | 14    | 27                   | 0      | 2      | 25                                    | 5                  | 205                | 2703/99  | 163#                   | 27             | 27                   | 2      | 0      | 39                                                                                 | 4                  | 218                |  |
| 1503/99  | 79                     | 15    | 27                   | 2      | 0      | 26                                    | 5                  | 206                | 2803/99  | 170#                   | 28             | 27                   | 2      | 0      | 40                                                                                 | 6                  | 221                |  |
| 1603/99  | 86                     | 16    | 27                   | 2      | 0      | 26                                    | 8                  | 209                | 2903/99  | 177#                   | 29             | 27                   | 2      | 0      | 35                                                                                 | 4                  | 214                |  |
| 1703/99  | 93                     | 17    | 27                   | 2      | 0      | 26                                    | 7                  | 208                |          |                        |                |                      |        |        |                                                                                    |                    |                    |  |