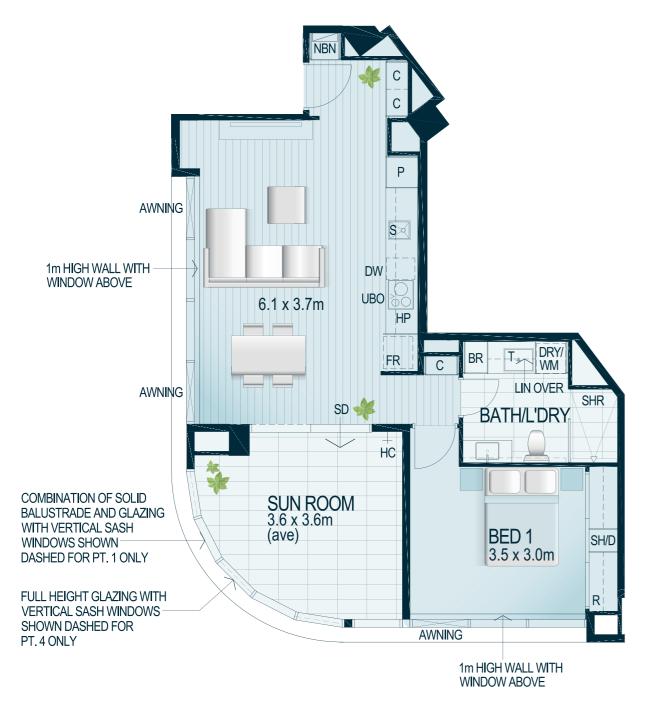

## PODIUM

Podium apartments are on levels 1-2, offering stylish one bedroom residences on the corner of Mill Point and Labouchere Road.

### 1 BED - 1 BATH

 Apt. Area
 59m²

 Sun Room
 13m²

UNIT PLAN ABOVE IS TYPICAL. REFER TO OVERALL PLANS FOR LOCATION, ORIENTATION, VARIATIONS & BALCONY DESIGN.

GENERAL NOTES 1. The apartment areas shown here are approximate and are measured to: The outside face of external walls. The outside face of walls between apartment & lobby. The middle of party walls 2. These area measurements are 'architectural measurements' As defined in the contract conditions and are different from 'Survey dimensions' also defined in the contract conditions. 3. Shape and configuration of balconies, doors, windows, Ducts and columns may differ from those illustrated. 4. Refer to detailed apartment layouts Included in the sales contract document for Variations to layout & balconies. 5. 'SH/D' denotes shelves with bank of drawers below.