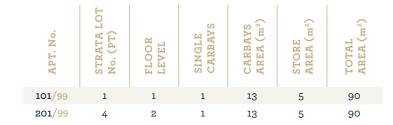

### 1 BED - 1 BATH

 Apt. Area
 59m²

 Sun Room
 13m²

UNIT PLAN ABOVE IS TYPICAL. REFER TO OVERALL PLANS FOR LOCATION, ORIENTATION, VARIATIONS & BALCONY DESIGN.

GENERAL NOTES 1. The apartment areas shown here are approximate and are measured to: The outside face of external walls. The outside face of walls between apartment & lobby. The middle of party walls 2. These area measurements are 'architectural measurements' As defined in the contract conditions and are different from 'Survey dimensions' also defined in the contract conditions. 3. Shape and configuration of balconies, doors, windows, Ducts and columns may differ from those illustrated. 4. Refer to detailed apartment layouts Included in the sales contract document for Variations to layout & balconies. 5. 'SH/D' denotes shelves with bank of drawers below.