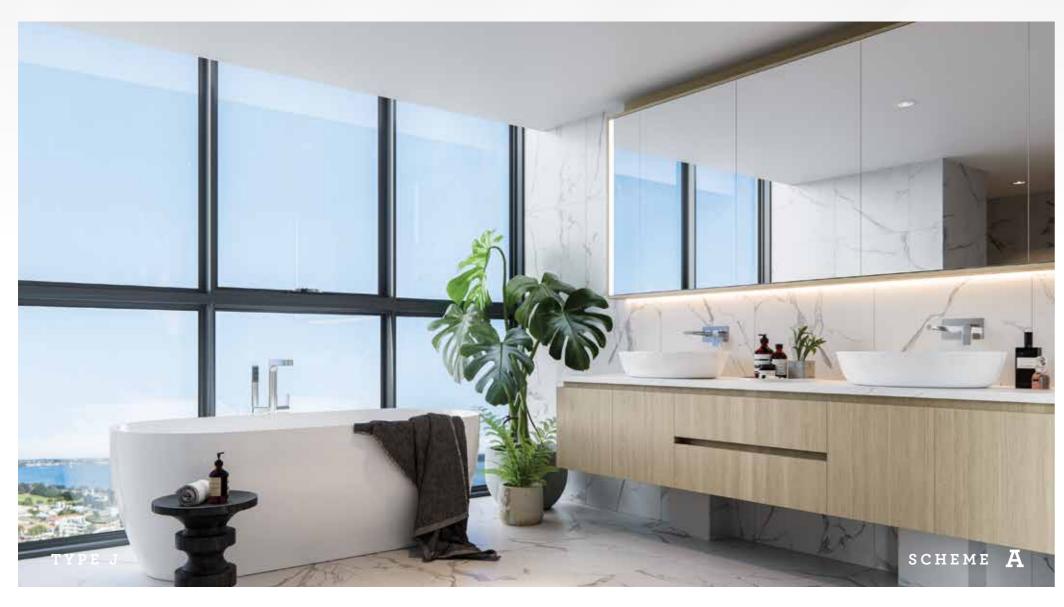

## PODIUM & PLATINUM APARTMENTS

ENSUITE

### PODIUM & PLATINUM

### ENSUITES, BATHROOMS & LAUNDRIES

#### Vanities & Basins

Reconstituted stone vanity tops and premium grade textured prefinished cabinetry underneath, including drawers and cupboard storage. Counter top Argent designer vitreous china basin with Villeroy & Boch wall mounted tapware.

Double basin vanity is standard to master ensuite in all 2 and 3 bedroom apartments.

Wall mounted cabinet and shelf included to all master ensuites, with mirrored doors to cabinet for full width of vanity incorporating built in makeup lighting. Wall mounted mirror included to 2nd and 3rd bathrooms, where applicable.