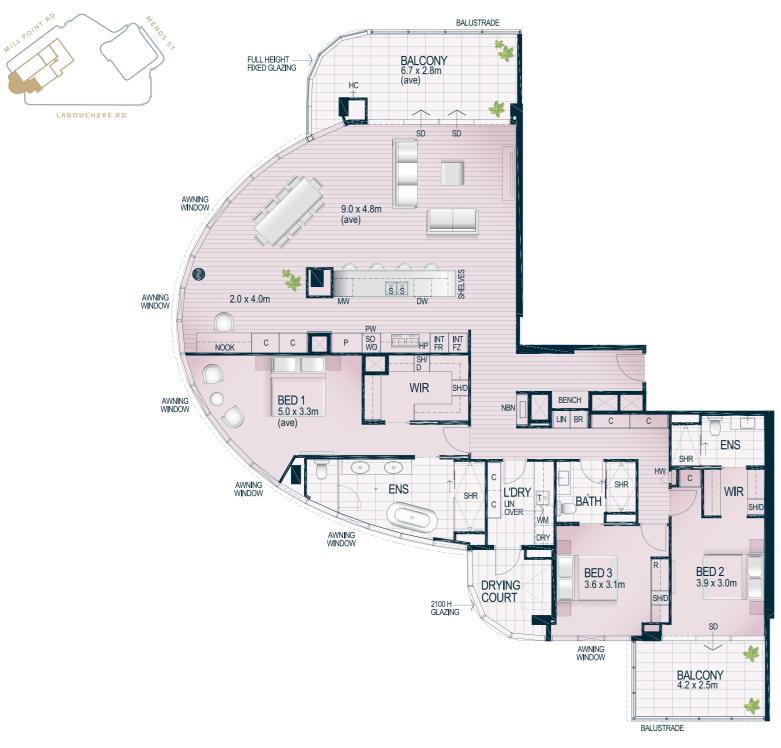

## PENTHOUSES

The Mill Point Tower Penthouses redefine South Perth luxury.

Reserved for those who appreciate unreserved indulgence,

every detail – from the cavernous rooms to the crackling

fireplace, mess-concealing scullery and breathtaking balcony 
is an inimitable sensory experience.

### **PENTHOUSE**

3 BED - 3½ BATH

1 STUDY

**Apt. Area** 331m<sup>2</sup> **Balcony** 69m<sup>2</sup>