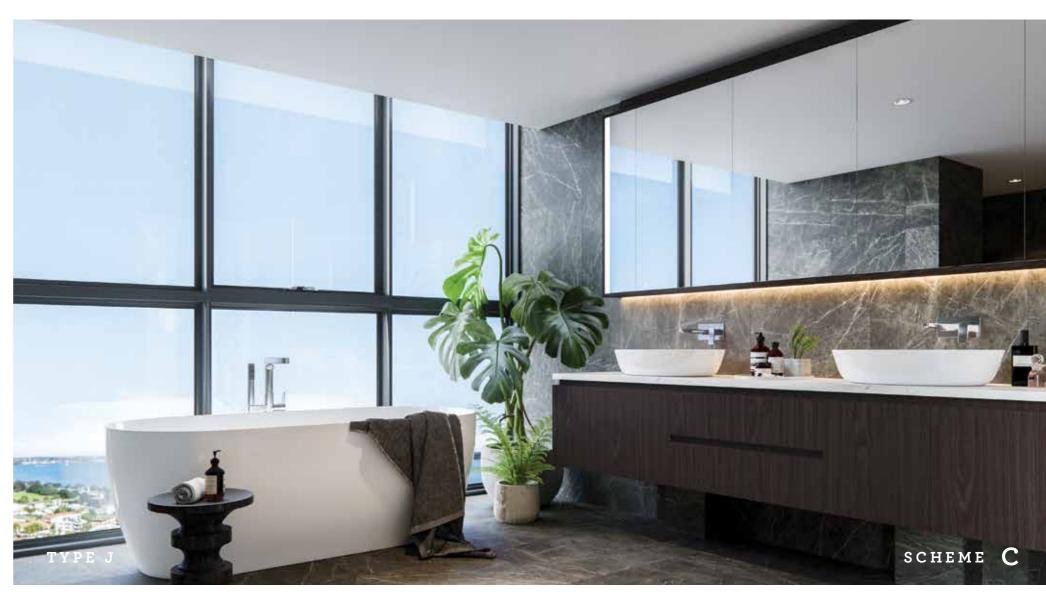

### TYPE **J**

### 3 BED - 3 BATH

**Apt. Area** 194m<sup>2</sup> **Balcony** 45m<sup>2</sup>

UNIT PLAN ABOVE IS TYPICAL. REFER TO OVERALL PLANS FOR LOCATION, ORIENTATION, VARIATIONS & BALCONY DESIGN.

| APT. No. | STRATA LOT<br>No. (PT) | FLOOR | SINGLE<br>CARBAYS | CARBAYS<br>AREA (m²) | STORE<br>AREA (m²) | TOTAL<br>AREA (m²) |
|----------|------------------------|-------|-------------------|----------------------|--------------------|--------------------|
| 3002/99  | 183#                   | 30    | 2                 | 33                   | 7                  | 279                |
| 3102/99  | 187#                   | 31    | 2                 | 33                   | 5                  | 277                |
| 3202/99  | 191#                   | 32    | 2                 | 36                   | 7                  | 282                |
| 3302/99  | 195#                   | 33    | 2                 | 36                   | 7                  | 282                |
| 3402/99  | 199#                   | 34    | 2                 | 34                   | 6                  | 279                |
| 3502/99  | 203#                   | 35    | 2                 | 36                   | 7                  | 282                |