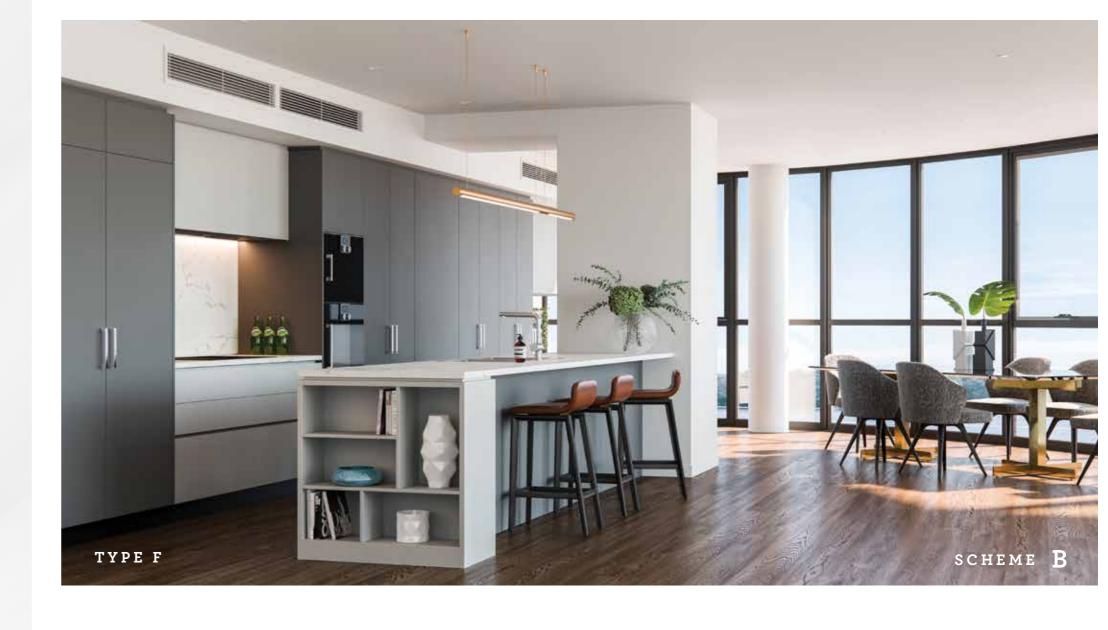

## PODIUM & PLATINUM APART MENTS

KITCHEN

### PODIUM & PLATINUM

### APARTMENT FINISHES

| Common Walls   | A mix of fire rated stud framed plasterboard<br>and concrete walls between apartments and<br>other apartments or corridors, insulated to<br>achieve acoustic performance above the<br>National Construction Code requirements. |
|----------------|--------------------------------------------------------------------------------------------------------------------------------------------------------------------------------------------------------------------------------|
| Internal Walls | 10mm flushed plasterboard over steel stud framing, lined with insulation, flushed and painted.                                                                                                                                 |
| Ceilings       | Ceilings to living and bedrooms are skim coat finish, and at 2.7m are generally higher than bathrooms and where bulkheads are required, which have dropped plasterboard ceilings.                                              |
| Entry Doors    | Each apartment fitted with a fire rated solid door with self-closer and electronic keyless entry lockset.                                                                                                                      |
| Floors         | Engineered timber flooring throughout all Living, Kitchen and Dining areas to create seamless spaces, laid over an acoustic underlay.                                                                                          |
|                | Quality wool loop pile carpets to bedrooms and robes.                                                                                                                                                                          |

### KITCHEN

| Cabinetry  | Premium grade textured prefinished cabinetwork in 2 tones as selected by interior designer, with 20mm reconstituted stone extra depth bench tops. Includes handleless soft closing drawers and doors, plus overhead cupboards with LED strip lighting, as shown on plans. |
|------------|---------------------------------------------------------------------------------------------------------------------------------------------------------------------------------------------------------------------------------------------------------------------------|
| Splashback | Reconstituted stone to match benchtop, between benchtop and overhead cupboards.                                                                                                                                                                                           |
| Appliances | Siemens appliances included throughout (unless otherwise stated), all with a 5 year warranty.                                                                                                                                                                             |
| Cooktop    | 1 bedroom apartments have a 600mm 3 zone induction cooktop with touch control.                                                                                                                                                                                            |
|            | All 2 and 3 bedroom apartments fitted with a 800mm 4 zone induction cooktop, including one flexInduction zone allowing use of either 2 separate zones or combined as one large zone, touch slider control and quickstart operation.                                       |

### All 2 and 3 bedroom apartments include a 600mm wide electric oven with pyrolytic selfcleaning function, digital display with touch controls and built in programmes, from the iq700 range. All 1 bedroom apartments include a Combi Oven with combination electric oven with built-in Microwave microwave, combining 15 heating functions with microwave efficiency in one full size oven, plus pyrolytic self cleaning and wifi connectivity. 2 and 3 bedroom apartments have a built in Combi Microwave compact oven with microwave, allowing you to cut cooking time by combining microwave with conventional heat in the one appliance, perfectly complementing the oven. Undermount rangehood ducted to outside, Rangehood not recirculating in the apartment. Undermount stainless steel sinks for stylish **Sink and Mixer** look and ease of use, with chrome mixer tap with pull out spout, mounted to benchtop supplied with filtered water. Single bowl to 1 bed apartments, double bowl to all 2 and 3 bedroom apartments. Pantry unit, with slide out shelves where **Pantry**

applicable.

water supply.

water supply.

with handles.

cabinetry.

storage.

Fridge Recess

Integrated Fridge/

Freezer

Dishwasher

1 bedroom apartments have a 750mm wide

fridge recess provided with power point and

2 bedroom apartments have a 930mm wide

fridge recess provided with power point and

All 3 bedroom apartments are provided with

a Fisher & Paykel 900mm wide integrated

french door 525lt fridge freezer, built into

cabinetry and finished in matching panel door

600mm wide 15 place setting semi-integrated

dishwasher provided to all 2 and 3 bedroom

apartments, with door panel to match kitchen

450mm wide Bosch dishwasher to all 1

bedroom apartments, providing plenty of cleaning space and maximising kitchen