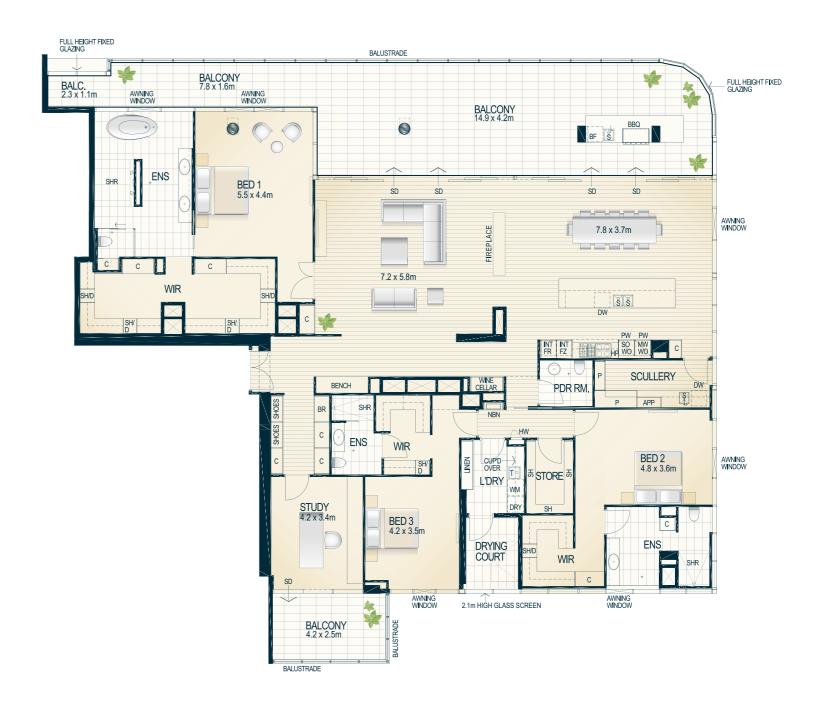

## PENTHOUSES

The Mill Point Tower Penthouses redefine South Perth luxury.

Reserved for those who appreciate unreserved indulgence,

every detail – from the cavernous rooms to the crackling

fireplace, mess-concealing scullery and breathtaking balcony 
is an inimitable sensory experience.

## TYPE K

### **PENTHOUSE**

3 BED - 3½ BATH

1 STUDY

**Apt. Area** 331m<sup>2</sup> **Balcony** 69m<sup>2</sup>