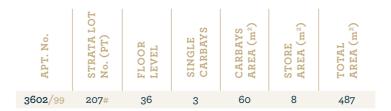

## PENTHOUSES

The Mill Point Tower Penthouses redefine South Perth luxury.

Reserved for those who appreciate unreserved indulgence,

every detail – from the cavernous rooms to the crackling

fireplace, mess-concealing scullery and breathtaking balcony 
is an inimitable sensory experience.

### TYPE L

### **PENTHOUSE**

3 BED - 3½ BATH 1 STUDY

**Apt. Area** 324m<sup>2</sup> **Balcony** 95m<sup>2</sup>

<sup>#</sup> Denotes apartment units with garage