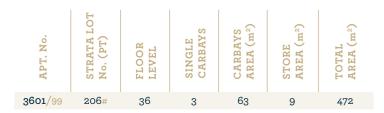

## PENTHOUSES

The Mill Point Tower Penthouses redefine South Perth luxury.

Reserved for those who appreciate unreserved indulgence,

every detail – from the cavernous rooms to the crackling

fireplace, mess-concealing scullery and breathtaking balcony 
is an inimitable sensory experience.

## TYPE K

### **PENTHOUSE**

3 BED - 3½ BATH

1 STUDY

**Apt. Area** 331m<sup>2</sup> **Balcony** 69m<sup>2</sup>