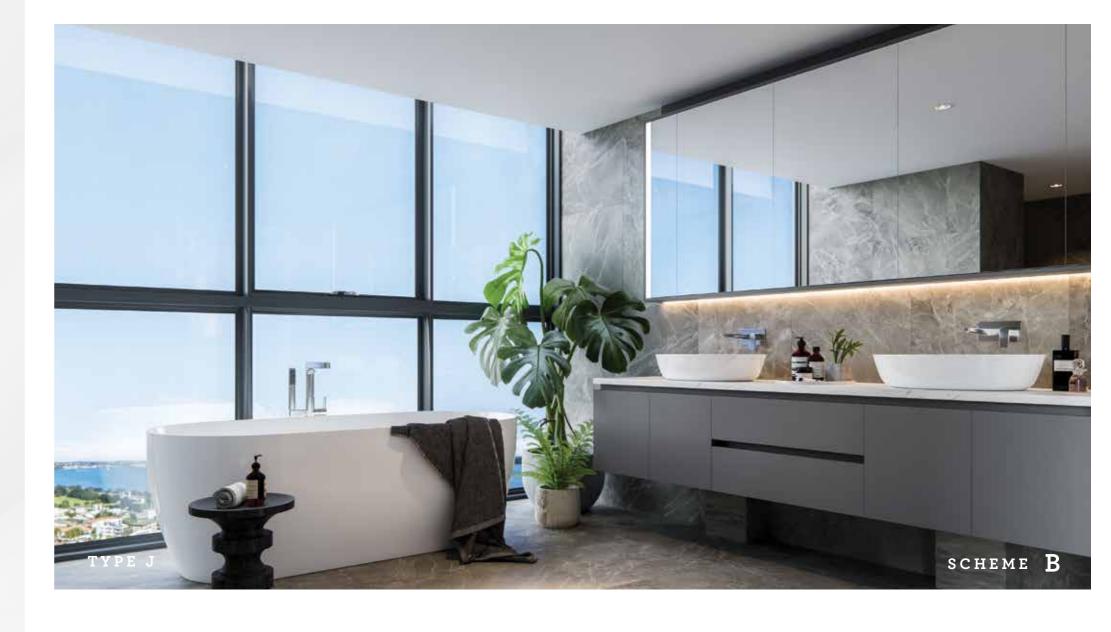

## PODIUM & PLATINUM APARTMENTS

ENSUITE

### PODIUM & PLATINUM

### ENSUITES, BATHROOMS & LAUNDRIES

#### Vanities & Basins

Reconstituted stone vanity tops and premium grade textured prefinished cabinetry underneath, including drawers and cupboard storage. Counter top Argent designer vitreous china basin with Villeroy & Boch wall mounted tapware.

Double basin vanity is standard to master ensuite in all 2 and 3 bedroom apartments.

Wall mounted cabinet and shelf included to all master ensuites, with mirrored doors to cabinet for full width of vanity incorporating built in makeup lighting. Wall mounted mirror included to 2nd and 3rd bathrooms, where applicable.