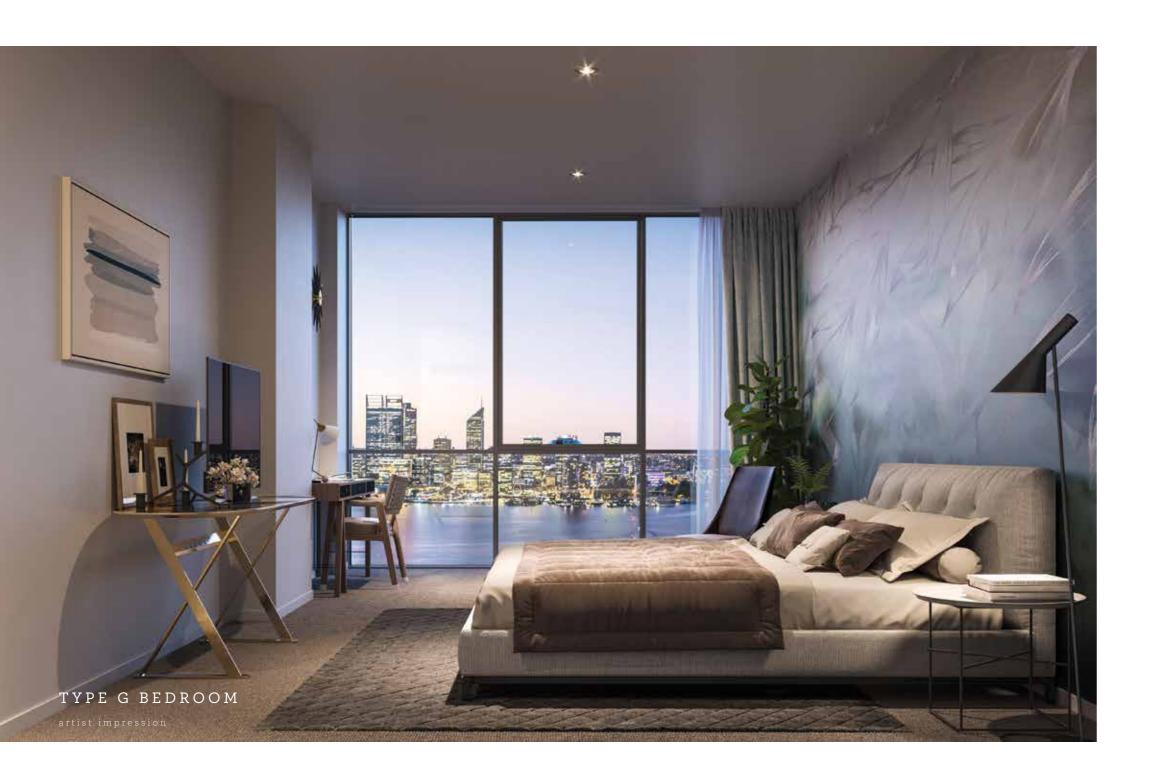

## TYPE **G**

### 3 BED - 2 BATH

 Apt. Area
 162m²

 Balcony
 18m²

| APT. No. | STRATA LOT<br>No. (PT) | FLOOR<br>LEVEL | SINGLE<br>CARBAYS | CARBAYS<br>AREA (m²) | STORE<br>AREA (m²) | ${\tt TOTAL} \\ {\tt AREA} \; ({\rm m}^2)$ |
|----------|------------------------|----------------|-------------------|----------------------|--------------------|--------------------------------------------|
| 3004/99  | 185#                   | 30             | 2                 | 33                   | 5                  | 218                                        |
| 3104/99  | 189#                   | 31             | 2                 | 39                   | 5                  | 224                                        |
| 3204/99  | 193#                   | 32             | 2                 | 35                   | 5                  | 220                                        |
| 3304/99  | 197#                   | 33             | 2                 | 32                   | 5                  | 217                                        |
| 3404/99  | 201#                   | 34             | 2                 | 40                   | 9                  | 229                                        |
| 3504/99  | 205#                   | 35             | 2                 | 36                   | 5                  | 221                                        |