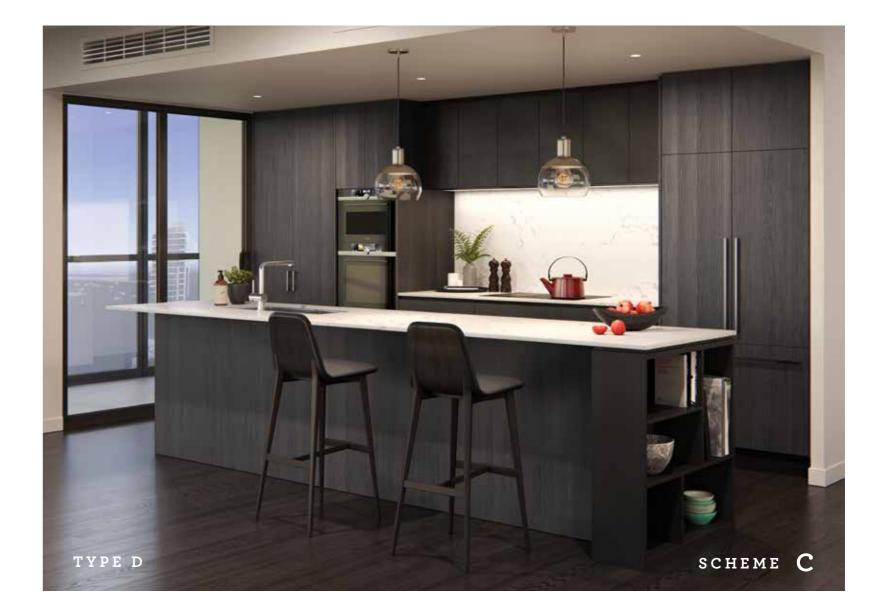

## TYPE D

3 BED - 2 BATH

**Apt. Area** 148m<sup>2</sup> **Balcony** 27 - 105m<sup>2</sup>

UNIT PLAN ABOVE IS TYPICAL. REFER TO OVERALL PLANS FOR LOCATION, ORIENTATION, VARIATIONS & BALCONY DESIGN.

| APT. No. | STRATA LOT<br>No. (PT) | FLOOR | BALCONY AREA $(m^2)$ | SINGLE | TANDEM | ${\tt CARBAYS} \\ {\tt AREA} \ (m^2)$ | STORE<br>AREA (m²) | TOTAL<br>AREA (m²) | APT. No. | STRATA LOT<br>No. (PT) | FLOOR<br>LEVEL | BALCONY<br>AREA (m²) | SINGLE | TANDEM | $\begin{array}{c} \mathtt{CARBAYS} \\ \mathtt{AREA} \; (\mathtt{m}^2) \end{array}$ | STORE<br>AREA (m²) | TOTAL<br>AREA (m²) |  |
|----------|------------------------|-------|----------------------|--------|--------|---------------------------------------|--------------------|--------------------|----------|------------------------|----------------|----------------------|--------|--------|------------------------------------------------------------------------------------|--------------------|--------------------|--|
| 503/99   | 9                      | 5     | 105                  | 0      | 2      | 26                                    | 4                  | 283                | 1803/99  | 100                    | 18             | 27                   | 2      | 0      | 26                                                                                 | 6                  | 207                |  |
| 603/99   | 16                     | 6     | 27                   | 0      | 2      | 26                                    | 6                  | 207                | 1903/99  | 107                    | 19             | 27                   | 2      | 0      | 26                                                                                 | 8                  | 209                |  |
| 703/99   | 23                     | 7     | 27                   | 0      | 2      | 26                                    | 4                  | 205                | 2003/99  | 114                    | 20             | 27                   | 2      | 0      | 26                                                                                 | 5                  | 206                |  |
| 803/99   | 30                     | 8     | 27                   | 0      | 2      | 26                                    | 6                  | 207                | 2103/99  | 121                    | 21             | 27                   | 2      | 0      | 26                                                                                 | 6                  | 207                |  |
| 903/99   | 37                     | 9     | 27                   | 0      | 2      | 26                                    | 5                  | 206                | 2203/99  | 128#                   | 22             | 27                   | 0      | 2      | 43                                                                                 | 5                  | 223                |  |
| 1003/99  | 44                     | 10    | 27                   | 0      | 2      | 25                                    | 4                  | 204                | 2303/99  | 135#                   | 23             | 27                   | 2      | 0      | 35                                                                                 | 4                  | 214                |  |
| 1103/99  | 51                     | 11    | 27                   | 0      | 2      | 25                                    | 6                  | 206                | 2403/99  | 142#                   | 24             | 27                   | 2      | 0      | 35                                                                                 | 4                  | 214                |  |
| 1203/99  | 58                     | 12    | 27                   | 0      | 2      | 25                                    | 6                  | 206                | 2503/99  | 149#                   | 25             | 27                   | 2      | 0      | 38                                                                                 | 6                  | 219                |  |
| 1303/99  | 65                     | 13    | 27                   | 0      | 2      | 25                                    | 5                  | 205                | 2603/99  | 156#                   | 26             | 27                   | 2      | 0      | 34                                                                                 | 4                  | 213                |  |
| 1403/99  | 72                     | 14    | 27                   | 0      | 2      | 25                                    | 5                  | 205                | 2703/99  | 163#                   | 27             | 27                   | 2      | 0      | 39                                                                                 | 4                  | 218                |  |
| 1503/99  | 79                     | 15    | 27                   | 2      | 0      | 26                                    | 5                  | 206                | 2803/99  | 170#                   | 28             | 27                   | 2      | 0      | 40                                                                                 | 6                  | 221                |  |
| 1603/99  | 86                     | 16    | 27                   | 2      | 0      | 26                                    | 8                  | 209                | 2903/99  | 177#                   | 29             | 27                   | 2      | 0      | 35                                                                                 | 4                  | 214                |  |
| 1703/99  | 93                     | 17    | 27                   | 2      | 0      | 26                                    | 7                  | 208                |          |                        |                |                      |        |        |                                                                                    |                    |                    |  |

## PODIUM & PLATINUM APART MENTS

KITCHEN

## UPGRADES FROM STANDARD RESIDENCES INCLUSIONS

| Interior Design               | Unique interior colour schemes only available to Sky Homes and Penthouses.                                                                                             |
|-------------------------------|------------------------------------------------------------------------------------------------------------------------------------------------------------------------|
| Internal Doors                | Solid core doors provided.                                                                                                                                             |
| Kitchen Cabinetry             | Timber veneer cabinetry combined with premium prefinished board, except scheme B which has two tone premium prefinished board, as selected by interior designer.       |
|                               | Reconstituted stone benchtops in kitchen increased to 30mm edges.                                                                                                      |
| Appliances                    | Gaggenau appliances (except where otherwise listed) included. Crafted by hand over centuries for an inspiring performance.                                             |
| Cooktop                       | 900mm wide 5 zone, including 2 flex zones, induction cooktop with twist pad magnetic control knob.                                                                     |
| Ovens                         | 60cm oven, with 9 heating methods, touch display, pyrolytic self-cleaning.                                                                                             |
|                               | Combi-microwave, providing 4 heating programs, a grill and 5 microwave levels in one single operation for efficiency and flexibility.                                  |
|                               | Combi-steam oven also provided to 3 bedroom types F, G and J, allowing either steam cooking or low temperature cooking. Individual programs/recipes can also be saved. |
| Warming Drawer                | Built in drawer included.                                                                                                                                              |
| Dishwasher                    | Fully integrated 15 place setting dishwasher built in.                                                                                                                 |
| Integrated Fridge/<br>Freezer | 2 Bedroom type H comes with a 900mm wide Fisher & Paykel integrated french door fridge/freezer, built into cabinetry and finished in matching panel with handles.      |
|                               | 3 bedroom types F, G and J include a Leibherr<br>1200mm wide fridge and freezer, integrated<br>into cabinetry and finished with prefinished                            |