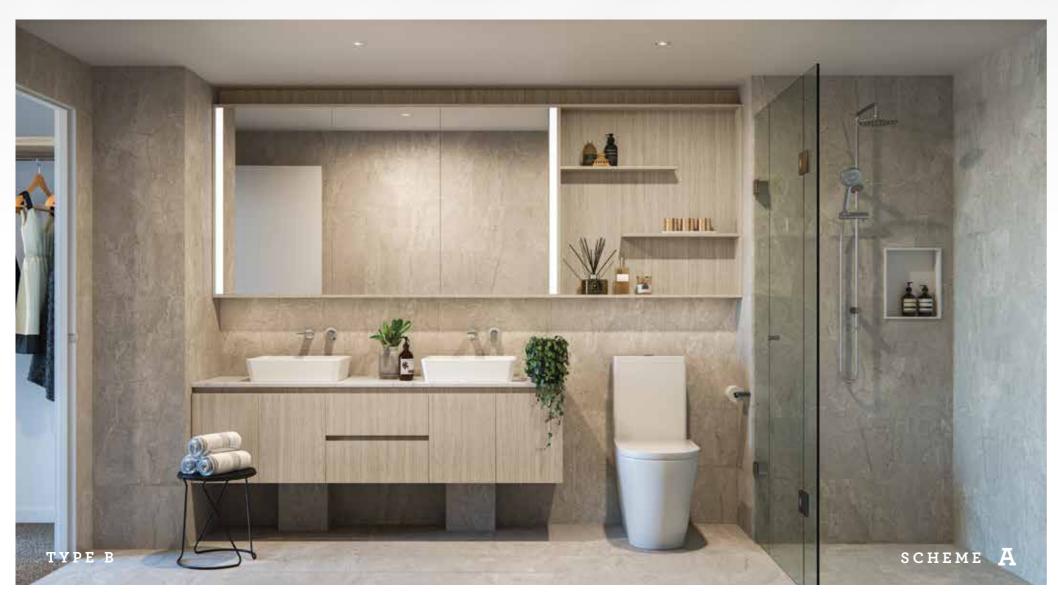

## PODIUM & PLATINUM APARTMENTS

ENSUITE

### PODIUM & PLATINUM

### ENSUITES, BATHROOMS & LAUNDRIES

#### Vanities & Basins

Reconstituted stone vanity tops and premium grade textured prefinished cabinetry underneath, including drawers and cupboard storage. Counter top Argent designer vitreous china basin with Villeroy & Boch wall mounted tapware.

Double basin vanity is standard to master ensuite in all 2 and 3 bedroom apartments.

Wall mounted cabinet and shelf included to all master ensuites, with mirrored doors to cabinet for full width of vanity incorporating built in makeup lighting. Wall mounted mirror included to 2nd and 3rd bathrooms, where applicable.

#### W.C.

Wall face Argent vitreous china toilet suite with soft closing seat.

### Shower

Selected Villeroy & Boch mixer tapware with double head shower incorporating showerhead on hose with rail system so can be adjusted upwards and downwards and removed for convenient use, along with rainhead showerhead above.

Showerscreens are a mix of fixed screen with opening or sliding or hinged frameless door and screens as shown on plans.

### Laundry

Built-in stainless steel laundry trough in reconstituted stone benchtop and prefinished board cabinet with mixer. Washing machine taps provided alongside.

### **Furniture**

Selected designer range toilet roll holders and towel rails installed.

Heated towel rails included to all master ensuites.

### Tiling

Italian vitrified porcelain floor tiles, selected by interior designer to complement apartment scheme.

Wall tiling full height to ceiling in all ensuites, bathrooms and laundries using large tile to complement scheme, as selected by interior designer.