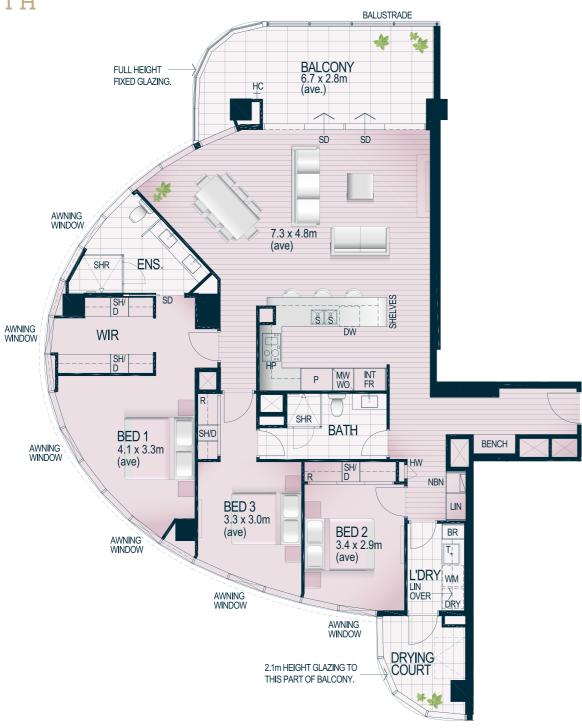

## TYPE **H**

### 2 BED - 2 BATH

 Apt. Area
 122m²

 Balcony
 17m²

UNIT PLAN ABOVE IS TYPICAL. REFER TO OVERALL PLANS FOR LOCATION, ORIENTATION, VARIATIONS & BALCONY DESIGN.

| APT. No. | STRATA LOT<br>No. (PT) | FLOOR | SINGLE | $\begin{array}{c} \mathtt{CARBAYS} \\ \mathtt{AREA} \; (\mathrm{m}^2) \end{array}$ | $\begin{array}{c} {\tt STORE} \\ {\tt AREA} \; (m^2) \end{array}$ | $\begin{array}{c} {\tt TOTAL} \\ {\tt AREA} \; (m^2) \end{array}$ |
|----------|------------------------|-------|--------|------------------------------------------------------------------------------------|-------------------------------------------------------------------|-------------------------------------------------------------------|
| 3001/99  | 182#                   | 30    | 2      | 32                                                                                 | 6                                                                 | 177                                                               |
| 3101/99  | 186#                   | 31    | 2      | 32                                                                                 | 5                                                                 | 176                                                               |
| 3201/99  | 190#                   | 32    | 2      | 35                                                                                 | 4                                                                 | 178                                                               |
| 3301/99  | 194#                   | 33    | 2      | 34                                                                                 | 6                                                                 | 179                                                               |
| 3401/99  | 198#                   | 34    | 2      | 39                                                                                 | 4                                                                 | 182                                                               |
| 3501/99  | 202#                   | 35    | 2      | 35                                                                                 | 6                                                                 | 180                                                               |

# Denotes apartment units with garage

GENERAL NOTES 1. The apartment areas shown here are approximate and are measured to: The outside face of external walls. The outside face of walls between apartment & lobby. The middle of party walls 2. These area measurements are 'architectural measurements' As defined in the contract conditions and are different from 'Survey dimensions' also defined in the contract conditions. 3. Shape and configuration of balconies, doors, windows, Ducts and columns may differ from those illustrated. 4. Refer to detailed apartment layouts Included in the sales contract document for Variations to layout & balconies. 5. 'SH/D' denotes shelves with bank of drawers below.