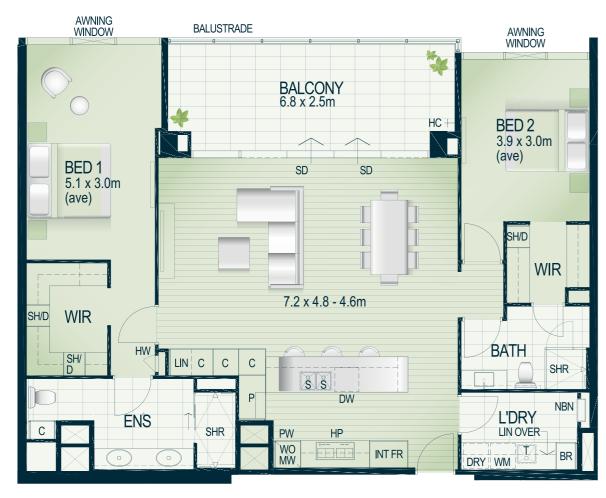

## PENTHOUSES

The Mill Point Tower Penthouses redefine South Perth luxury.

Reserved for those who appreciate unreserved indulgence,

every detail – from the cavernous rooms to the crackling

fireplace, mess-concealing scullery and breathtaking balcony 
is an inimitable sensory experience.