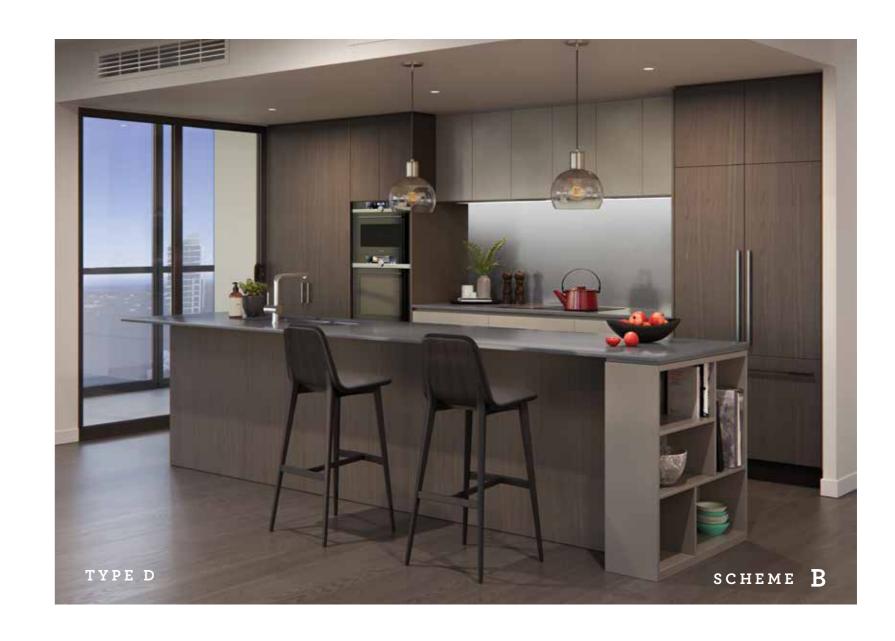

## TYPE D

3 BED - 2 BATH

**Apt. Area** 148m<sup>2</sup> **Balcony** 27 - 105m<sup>2</sup>

UNIT PLAN ABOVE IS TYPICAL. REFER TO OVERALL PLANS FOR LOCATION, ORIENTATION, VARIATIONS & BALCONY DESIGN.

| APT. No. | STRATA LOT<br>No. (PT) | FLOOR | BALCONY AREA $(m^2)$ | SINGLE | TANDEM | ${\tt CARBAYS} \\ {\tt AREA} \ (m^2)$ | STORE<br>AREA (m²) | TOTAL<br>AREA (m²) | APT. No. | STRATA LOT<br>No. (PT) | FLOOR<br>LEVEL | BALCONY<br>AREA (m²) | SINGLE | TANDEM | $\begin{array}{c} \mathtt{CARBAYS} \\ \mathtt{AREA} \; (\mathtt{m}^2) \end{array}$ | STORE<br>AREA (m²) | TOTAL<br>AREA (m²) |  |
|----------|------------------------|-------|----------------------|--------|--------|---------------------------------------|--------------------|--------------------|----------|------------------------|----------------|----------------------|--------|--------|------------------------------------------------------------------------------------|--------------------|--------------------|--|
| 503/99   | 9                      | 5     | 105                  | 0      | 2      | 26                                    | 4                  | 283                | 1803/99  | 100                    | 18             | 27                   | 2      | 0      | 26                                                                                 | 6                  | 207                |  |
| 603/99   | 16                     | 6     | 27                   | 0      | 2      | 26                                    | 6                  | 207                | 1903/99  | 107                    | 19             | 27                   | 2      | 0      | 26                                                                                 | 8                  | 209                |  |
| 703/99   | 23                     | 7     | 27                   | 0      | 2      | 26                                    | 4                  | 205                | 2003/99  | 114                    | 20             | 27                   | 2      | 0      | 26                                                                                 | 5                  | 206                |  |
| 803/99   | 30                     | 8     | 27                   | 0      | 2      | 26                                    | 6                  | 207                | 2103/99  | 121                    | 21             | 27                   | 2      | 0      | 26                                                                                 | 6                  | 207                |  |
| 903/99   | 37                     | 9     | 27                   | 0      | 2      | 26                                    | 5                  | 206                | 2203/99  | 128#                   | 22             | 27                   | 0      | 2      | 43                                                                                 | 5                  | 223                |  |
| 1003/99  | 44                     | 10    | 27                   | 0      | 2      | 25                                    | 4                  | 204                | 2303/99  | 135#                   | 23             | 27                   | 2      | 0      | 35                                                                                 | 4                  | 214                |  |
| 1103/99  | 51                     | 11    | 27                   | 0      | 2      | 25                                    | 6                  | 206                | 2403/99  | 142#                   | 24             | 27                   | 2      | 0      | 35                                                                                 | 4                  | 214                |  |
| 1203/99  | 58                     | 12    | 27                   | 0      | 2      | 25                                    | 6                  | 206                | 2503/99  | 149#                   | 25             | 27                   | 2      | 0      | 38                                                                                 | 6                  | 219                |  |
| 1303/99  | 65                     | 13    | 27                   | 0      | 2      | 25                                    | 5                  | 205                | 2603/99  | 156#                   | 26             | 27                   | 2      | 0      | 34                                                                                 | 4                  | 213                |  |
| 1403/99  | 72                     | 14    | 27                   | 0      | 2      | 25                                    | 5                  | 205                | 2703/99  | 163#                   | 27             | 27                   | 2      | 0      | 39                                                                                 | 4                  | 218                |  |
| 1503/99  | 79                     | 15    | 27                   | 2      | 0      | 26                                    | 5                  | 206                | 2803/99  | 170#                   | 28             | 27                   | 2      | 0      | 40                                                                                 | 6                  | 221                |  |
| 1603/99  | 86                     | 16    | 27                   | 2      | 0      | 26                                    | 8                  | 209                | 2903/99  | 177#                   | 29             | 27                   | 2      | 0      | 35                                                                                 | 4                  | 214                |  |
| 1703/99  | 93                     | 17    | 27                   | 2      | 0      | 26                                    | 7                  | 208                |          |                        |                |                      |        |        |                                                                                    |                    |                    |  |

## PODIUM & PLATINUM APART MENTS

KITCHEN

## UPGRADES FROM STANDARD RESIDENCES INCLUSIONS

| Interior Design               | Unique interior colour schemes only available to Sky Homes and Penthouses.                                                                                             |
|-------------------------------|------------------------------------------------------------------------------------------------------------------------------------------------------------------------|
| Internal Doors                | Solid core doors provided.                                                                                                                                             |
| Kitchen Cabinetry             | Timber veneer cabinetry combined with premium prefinished board, except scheme B which has two tone premium prefinished board, as selected by interior designer.       |
|                               | Reconstituted stone benchtops in kitchen increased to 30mm edges.                                                                                                      |
| Appliances                    | Gaggenau appliances (except where otherwise listed) included. Crafted by hand over centuries for an inspiring performance.                                             |
| Cooktop                       | 900mm wide 5 zone, including 2 flex zones, induction cooktop with twist pad magnetic control knob.                                                                     |
| Ovens                         | 60cm oven, with 9 heating methods, touch display, pyrolytic self-cleaning.                                                                                             |
|                               | Combi-microwave, providing 4 heating programs, a grill and 5 microwave levels in one single operation for efficiency and flexibility.                                  |
|                               | Combi-steam oven also provided to 3 bedroom types F, G and J, allowing either steam cooking or low temperature cooking. Individual programs/recipes can also be saved. |
| Warming Drawer                | Built in drawer included.                                                                                                                                              |
| Dishwasher                    | Fully integrated 15 place setting dishwasher built in.                                                                                                                 |
| Integrated Fridge/<br>Freezer | 2 Bedroom type H comes with a 900mm wide Fisher & Paykel integrated french door fridge/freezer, built into cabinetry and finished in matching panel with handles.      |
|                               | 3 bedroom types F, G and J include a Leibherr<br>1200mm wide fridge and freezer, integrated<br>into cabinetry and finished with prefinished                            |