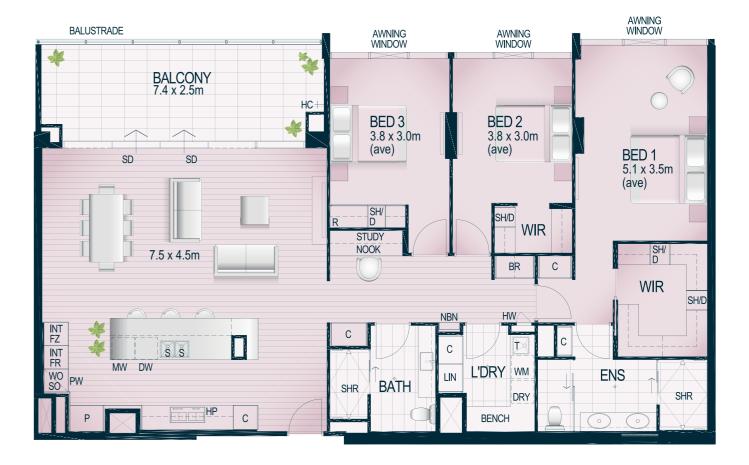

## TYPE **G**

### 3 BED - 2 BATH

 Apt. Area
 162m²

 Balcony
 18m²

| APT. No. | STRATA LOT<br>No. (PT) | FLOOR<br>LEVEL | SINGLE<br>CARBAYS | CARBAYS<br>AREA (m²) | STORE<br>AREA (m²) | ${\tt TOTAL} \\ {\tt AREA} \; ({\rm m}^2)$ |
|----------|------------------------|----------------|-------------------|----------------------|--------------------|--------------------------------------------|
| 3004/99  | 185#                   | 30             | 2                 | 33                   | 5                  | 218                                        |
| 3104/99  | 189#                   | 31             | 2                 | 39                   | 5                  | 224                                        |
| 3204/99  | 193#                   | 32             | 2                 | 35                   | 5                  | 220                                        |
| 3304/99  | 197#                   | 33             | 2                 | 32                   | 5                  | 217                                        |
| 3404/99  | 201#                   | 34             | 2                 | 40                   | 9                  | 229                                        |
| 3504/99  | 205#                   | 35             | 2                 | 36                   | 5                  | 221                                        |