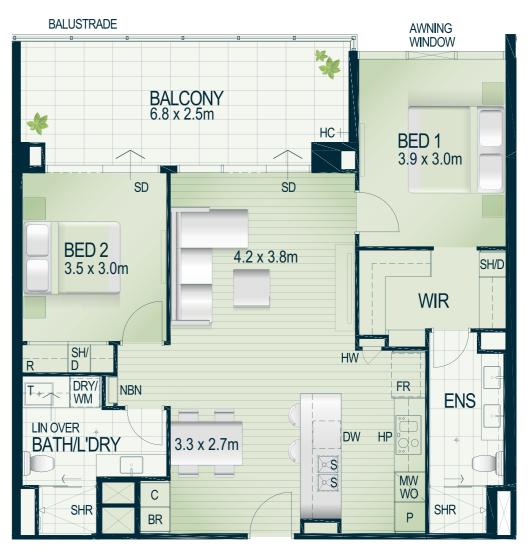

## TYPE D

3 BED - 2 BATH

**Apt. Area** 148m<sup>2</sup> **Balcony** 27 - 105m<sup>2</sup>

UNIT PLAN ABOVE IS TYPICAL. REFER TO OVERALL PLANS FOR LOCATION, ORIENTATION, VARIATIONS & BALCONY DESIGN.

| APT. No. | STRATA LOT<br>No. (PT) | FLOOR | BALCONY AREA $(m^2)$ | SINGLE | TANDEM | ${\tt CARBAYS} \\ {\tt AREA} \ (m^2)$ | STORE<br>AREA (m²) | TOTAL<br>AREA (m²) | APT. No. | STRATA LOT<br>No. (PT) | FLOOR<br>LEVEL | BALCONY<br>AREA (m²) | SINGLE | TANDEM | $\begin{array}{c} \mathtt{CARBAYS} \\ \mathtt{AREA} \; (\mathtt{m}^2) \end{array}$ | STORE<br>AREA (m²) | TOTAL<br>AREA (m²) |  |
|----------|------------------------|-------|----------------------|--------|--------|---------------------------------------|--------------------|--------------------|----------|------------------------|----------------|----------------------|--------|--------|------------------------------------------------------------------------------------|--------------------|--------------------|--|
| 503/99   | 9                      | 5     | 105                  | 0      | 2      | 26                                    | 4                  | 283                | 1803/99  | 100                    | 18             | 27                   | 2      | 0      | 26                                                                                 | 6                  | 207                |  |
| 603/99   | 16                     | 6     | 27                   | 0      | 2      | 26                                    | 6                  | 207                | 1903/99  | 107                    | 19             | 27                   | 2      | 0      | 26                                                                                 | 8                  | 209                |  |
| 703/99   | 23                     | 7     | 27                   | 0      | 2      | 26                                    | 4                  | 205                | 2003/99  | 114                    | 20             | 27                   | 2      | 0      | 26                                                                                 | 5                  | 206                |  |
| 803/99   | 30                     | 8     | 27                   | 0      | 2      | 26                                    | 6                  | 207                | 2103/99  | 121                    | 21             | 27                   | 2      | 0      | 26                                                                                 | 6                  | 207                |  |
| 903/99   | 37                     | 9     | 27                   | 0      | 2      | 26                                    | 5                  | 206                | 2203/99  | 128#                   | 22             | 27                   | 0      | 2      | 43                                                                                 | 5                  | 223                |  |
| 1003/99  | 44                     | 10    | 27                   | 0      | 2      | 25                                    | 4                  | 204                | 2303/99  | 135#                   | 23             | 27                   | 2      | 0      | 35                                                                                 | 4                  | 214                |  |
| 1103/99  | 51                     | 11    | 27                   | 0      | 2      | 25                                    | 6                  | 206                | 2403/99  | 142#                   | 24             | 27                   | 2      | 0      | 35                                                                                 | 4                  | 214                |  |
| 1203/99  | 58                     | 12    | 27                   | 0      | 2      | 25                                    | 6                  | 206                | 2503/99  | 149#                   | 25             | 27                   | 2      | 0      | 38                                                                                 | 6                  | 219                |  |
| 1303/99  | 65                     | 13    | 27                   | 0      | 2      | 25                                    | 5                  | 205                | 2603/99  | 156#                   | 26             | 27                   | 2      | 0      | 34                                                                                 | 4                  | 213                |  |
| 1403/99  | 72                     | 14    | 27                   | 0      | 2      | 25                                    | 5                  | 205                | 2703/99  | 163#                   | 27             | 27                   | 2      | 0      | 39                                                                                 | 4                  | 218                |  |
| 1503/99  | 79                     | 15    | 27                   | 2      | 0      | 26                                    | 5                  | 206                | 2803/99  | 170#                   | 28             | 27                   | 2      | 0      | 40                                                                                 | 6                  | 221                |  |
| 1603/99  | 86                     | 16    | 27                   | 2      | 0      | 26                                    | 8                  | 209                | 2903/99  | 177#                   | 29             | 27                   | 2      | 0      | 35                                                                                 | 4                  | 214                |  |
| 1703/99  | 93                     | 17    | 27                   | 2      | 0      | 26                                    | 7                  | 208                |          |                        |                |                      |        |        |                                                                                    |                    |                    |  |