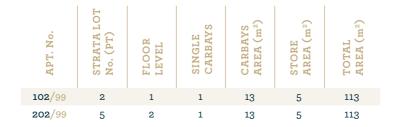

## TYPE C1

### 2 BED - 2 BATH

Apt. Area 86m²
Balcony 17m²

UNIT PLAN ABOVE IS TYPICAL. REFER TO OVERALL PLANS FOR LOCATION, ORIENTATION, VARIATIONS & BALCONY DESIGN.

| APT. No. | STRATA LOT<br>No. (PT) | FLOOR | SINGLE | TANDEM | CARBAYS<br>AREA (m²) | STORE<br>AREA (m²) | TOTAL<br>AREA (m²) |
|----------|------------------------|-------|--------|--------|----------------------|--------------------|--------------------|
| 502/99   | 8                      | 5     | 1      | 0      | 13                   | 5                  | 121                |
| 602/99   | 15                     | 6     | 1      | 0      | 13                   | 6                  | 122                |
| 702/99   | 22                     | 7     | 1      | 0      | 13                   | 5                  | 121                |
| 802/99   | 29                     | 8     | 1      | 0      | 13                   | 6                  | 122                |
| 902/99   | 36                     | 9     | 1      | 0      | 13                   | 4                  | 120                |
| 1002/99  | 43                     | 10    | 1      | 0      | 13                   | 7                  | 123                |
| 1102/99  | 50                     | 11    | 1      | 0      | 13                   | 4                  | 120                |
| 1202/99  | 57                     | 12    | 1      | 0      | 13                   | 5                  | 121                |
| 1302/99  | 64                     | 13    | 1      | 0      | 13                   | 4                  | 120                |
| 1402/99  | 71                     | 14    | 1      | 0      | 13                   | 4                  | 120                |
| 1502/99  | 78                     | 15    | 1      | 0      | 13                   | 6                  | 122                |
| 1602/99  | 85                     | 16    | 1      | 0      | 13                   | 5                  | 121                |
| 1702/99  | 92                     | 17    | 1      | 0      | 13                   | 4                  | 120                |

| APT. No. | STRATA LOT<br>No. (PT) | FLOOR | SINGLE | TANDEM | $\begin{array}{c} \mathtt{CARBAYS} \\ \mathtt{AREA} \ (\mathrm{m}^2) \end{array}$ | $\begin{array}{c} {\tt STORE} \\ {\tt AREA} \left( m^2 \right) \end{array}$ | ${\tt TOTAL}\\{\tt AREA}~({\tt m}^2)$ |
|----------|------------------------|-------|--------|--------|-----------------------------------------------------------------------------------|-----------------------------------------------------------------------------|---------------------------------------|
| 1802/99  | 99                     | 18    | 1      | 0      | 13                                                                                | 4                                                                           | 120                                   |
| 1902/99  | 106                    | 19    | 1      | 0      | 13                                                                                | 6                                                                           | 122                                   |
| 2002/99  | 113                    | 20    | 1      | 0      | 13                                                                                | 6                                                                           | 122                                   |
| 2102/99  | 120                    | 21    | 1      | 0      | 13                                                                                | 5                                                                           | 121                                   |
| 2202/99  | 127                    | 22    | 1      | 0      | 13                                                                                | 5                                                                           | 121                                   |
| 2302/99  | 134                    | 23    | 1      | 0      | 13                                                                                | 4                                                                           | 120                                   |
| 2402/99  | 141                    | 24    | 1      | 0      | 13                                                                                | 4                                                                           | 120                                   |
| 2502/99  | 148                    | 25    | 1      | 0      | 13                                                                                | 6                                                                           | 122                                   |
| 2602/99  | 155                    | 26    | 0      | 2      | 25                                                                                | 4                                                                           | 132                                   |
| 2702/99  | 162                    | 27    | 0      | 2      | 25                                                                                | 4                                                                           | 132                                   |
| 2802/99  | 169                    | 28    | 0      | 2      | 25                                                                                | 5                                                                           | 133                                   |
| 2902/99  | 176                    | 29    | 0      | 2      | 25                                                                                | 4                                                                           | 132                                   |