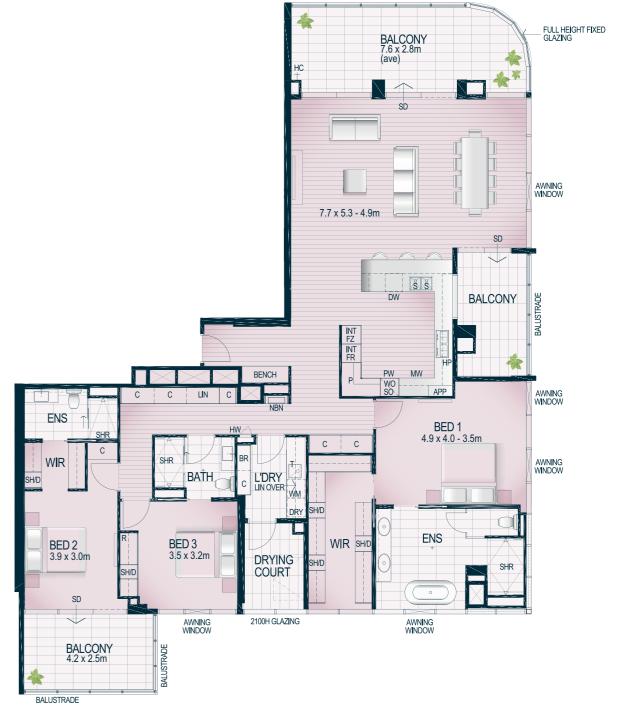

## PENTHOUSES

The Mill Point Tower Penthouses redefine South Perth luxury.

Reserved for those who appreciate unreserved indulgence,

every detail – from the cavernous rooms to the crackling

fireplace, mess-concealing scullery and breathtaking balcony 
is an inimitable sensory experience.

## TYPE K

### **PENTHOUSE**

3 BED - 3½ BATH

1 STUDY

**Apt. Area** 331m<sup>2</sup> **Balcony** 69m<sup>2</sup>