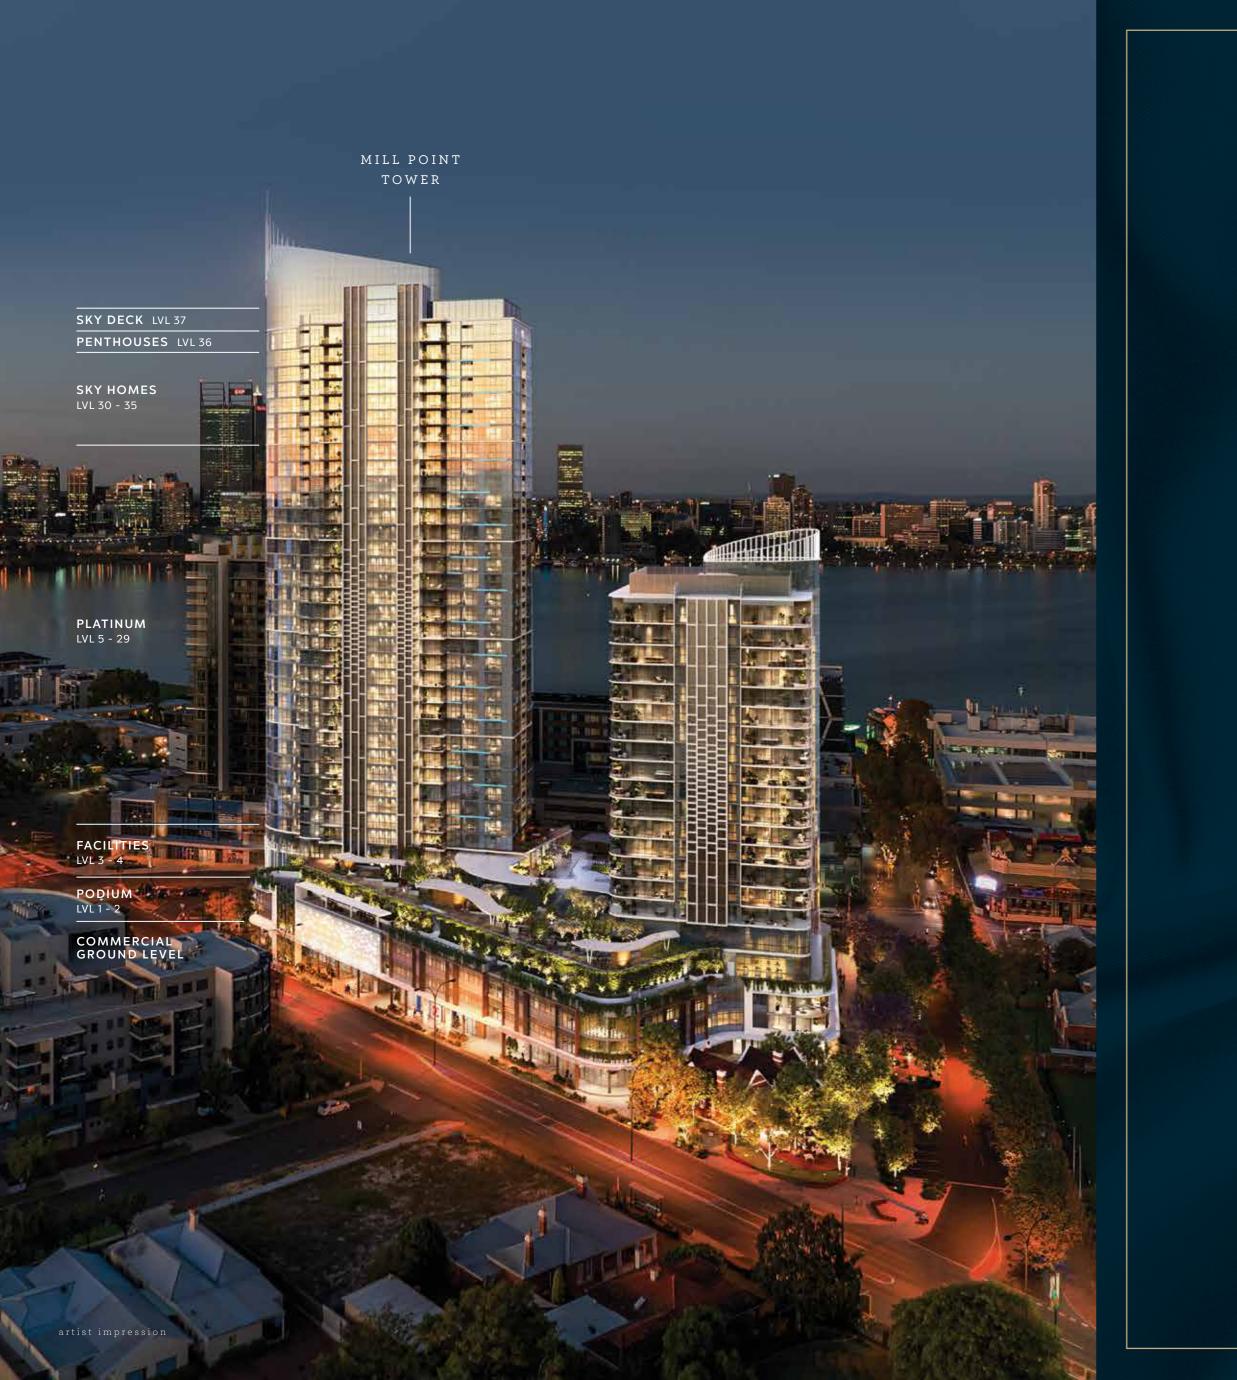

### MILL POINT TOWER

## MILL POINT TOWER

Mill Point Tower features 207 apartments and world-class facilities over 37 stunning levels, crowned by a show-stopping Sky Deck flaunting majestic views across the Swan River and city skyline.

## PODIUM

Podium apartments are on levels 1-2, offering stylish one bedroom residences on the corner of Mill Point and Labouchere Road.