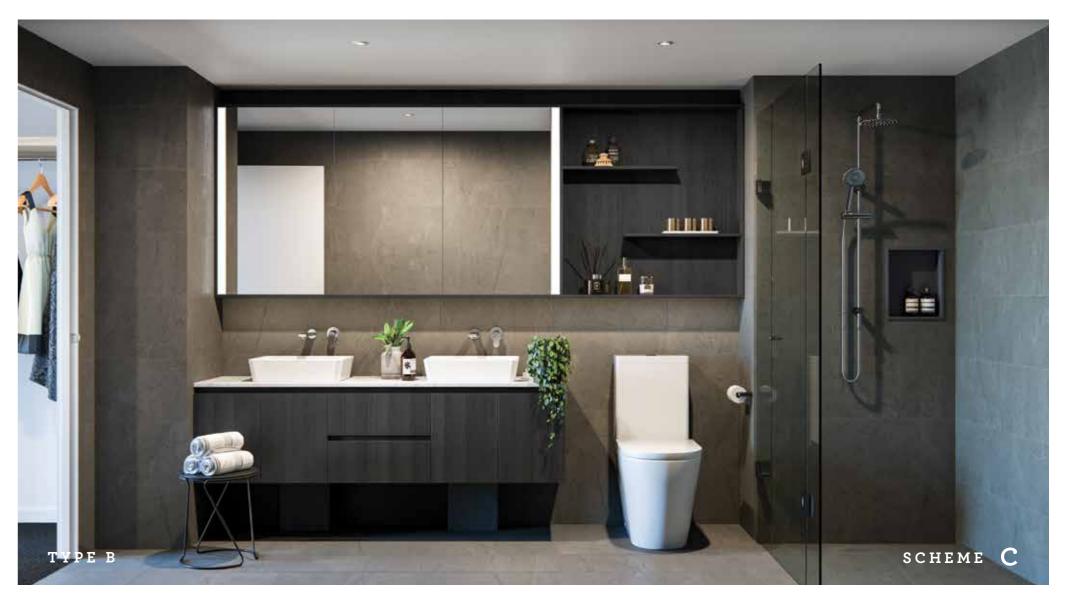

## PODIUM & PLATINUM APARTMENTS

ENSUITE

### PODIUM & PLATINUM

### ENSUITES, BATHROOMS & LAUNDRIES

#### Vanities & Basins

Reconstituted stone vanity tops and premium grade textured prefinished cabinetry underneath, including drawers and cupboard storage. Counter top Argent designer vitreous china basin with Villeroy & Boch wall mounted tapware.

Double basin vanity is standard to master ensuite in all 2 and 3 bedroom apartments.

Wall mounted cabinet and shelf included to all master ensuites, with mirrored doors to cabinet for full width of vanity incorporating built in makeup lighting. Wall mounted mirror included to 2nd and 3rd bathrooms, where applicable.

#### W.C.

Wall face Argent vitreous china toilet suite with soft closing seat.

### Shower

Selected Villeroy & Boch mixer tapware with double head shower incorporating showerhead on hose with rail system so can be adjusted upwards and downwards and removed for convenient use, along with rainhead showerhead above.

Showerscreens are a mix of fixed screen with opening or sliding or hinged frameless door and screens as shown on plans.

### Laundry

Built-in stainless steel laundry trough in reconstituted stone benchtop and prefinished board cabinet with mixer. Washing machine taps provided alongside.

### **Furniture**

Selected designer range toilet roll holders and towel rails installed.

Heated towel rails included to all master ensuites.

### Tiling

Italian vitrified porcelain floor tiles, selected by interior designer to complement apartment scheme.

Wall tiling full height to ceiling in all ensuites, bathrooms and laundries using large tile to complement scheme, as selected by interior designer.