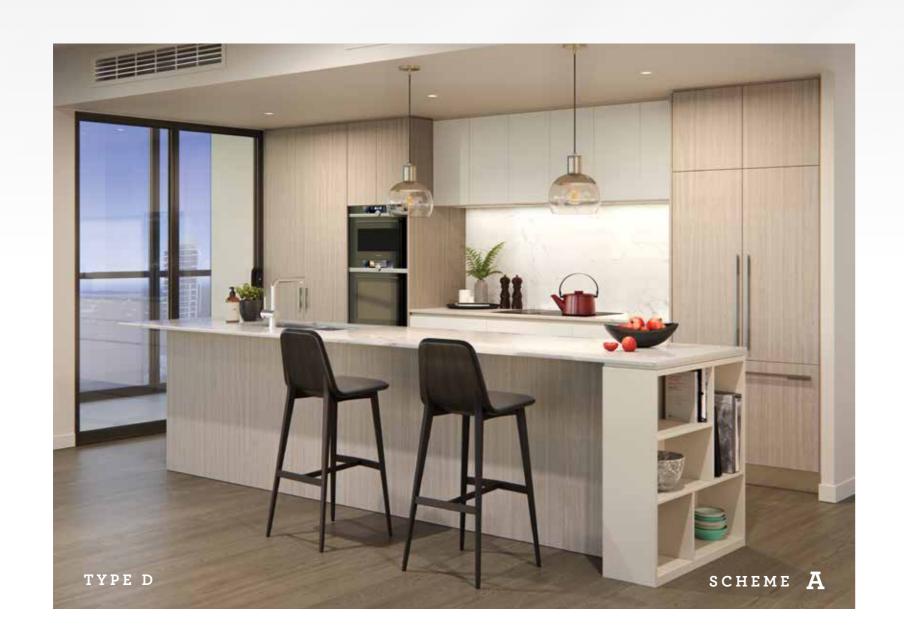

## TYPE D

3 BED - 2 BATH

**Apt. Area** 148m<sup>2</sup> **Balcony** 27 - 105m<sup>2</sup>

UNIT PLAN ABOVE IS TYPICAL. REFER TO OVERALL PLANS FOR LOCATION, ORIENTATION, VARIATIONS & BALCONY DESIGN.

| APT. No. | STRATA LOT<br>No. (PT) | FLOOR | BALCONY AREA $(m^2)$ | SINGLE | TANDEM | ${\tt CARBAYS} \\ {\tt AREA} \ (m^2)$ | STORE<br>AREA (m²) | TOTAL<br>AREA (m²) | APT. No. | STRATA LOT<br>No. (PT) | FLOOR<br>LEVEL | BALCONY<br>AREA (m²) | SINGLE | TANDEM | $\begin{array}{c} \mathtt{CARBAYS} \\ \mathtt{AREA} \; (\mathtt{m}^2) \end{array}$ | STORE<br>AREA (m²) | TOTAL<br>AREA (m²) |  |
|----------|------------------------|-------|----------------------|--------|--------|---------------------------------------|--------------------|--------------------|----------|------------------------|----------------|----------------------|--------|--------|------------------------------------------------------------------------------------|--------------------|--------------------|--|
| 503/99   | 9                      | 5     | 105                  | 0      | 2      | 26                                    | 4                  | 283                | 1803/99  | 100                    | 18             | 27                   | 2      | 0      | 26                                                                                 | 6                  | 207                |  |
| 603/99   | 16                     | 6     | 27                   | 0      | 2      | 26                                    | 6                  | 207                | 1903/99  | 107                    | 19             | 27                   | 2      | 0      | 26                                                                                 | 8                  | 209                |  |
| 703/99   | 23                     | 7     | 27                   | 0      | 2      | 26                                    | 4                  | 205                | 2003/99  | 114                    | 20             | 27                   | 2      | 0      | 26                                                                                 | 5                  | 206                |  |
| 803/99   | 30                     | 8     | 27                   | 0      | 2      | 26                                    | 6                  | 207                | 2103/99  | 121                    | 21             | 27                   | 2      | 0      | 26                                                                                 | 6                  | 207                |  |
| 903/99   | 37                     | 9     | 27                   | 0      | 2      | 26                                    | 5                  | 206                | 2203/99  | 128#                   | 22             | 27                   | 0      | 2      | 43                                                                                 | 5                  | 223                |  |
| 1003/99  | 44                     | 10    | 27                   | 0      | 2      | 25                                    | 4                  | 204                | 2303/99  | 135#                   | 23             | 27                   | 2      | 0      | 35                                                                                 | 4                  | 214                |  |
| 1103/99  | 51                     | 11    | 27                   | 0      | 2      | 25                                    | 6                  | 206                | 2403/99  | 142#                   | 24             | 27                   | 2      | 0      | 35                                                                                 | 4                  | 214                |  |
| 1203/99  | 58                     | 12    | 27                   | 0      | 2      | 25                                    | 6                  | 206                | 2503/99  | 149#                   | 25             | 27                   | 2      | 0      | 38                                                                                 | 6                  | 219                |  |
| 1303/99  | 65                     | 13    | 27                   | 0      | 2      | 25                                    | 5                  | 205                | 2603/99  | 156#                   | 26             | 27                   | 2      | 0      | 34                                                                                 | 4                  | 213                |  |
| 1403/99  | 72                     | 14    | 27                   | 0      | 2      | 25                                    | 5                  | 205                | 2703/99  | 163#                   | 27             | 27                   | 2      | 0      | 39                                                                                 | 4                  | 218                |  |
| 1503/99  | 79                     | 15    | 27                   | 2      | 0      | 26                                    | 5                  | 206                | 2803/99  | 170#                   | 28             | 27                   | 2      | 0      | 40                                                                                 | 6                  | 221                |  |
| 1603/99  | 86                     | 16    | 27                   | 2      | 0      | 26                                    | 8                  | 209                | 2903/99  | 177#                   | 29             | 27                   | 2      | 0      | 35                                                                                 | 4                  | 214                |  |
| 1703/99  | 93                     | 17    | 27                   | 2      | 0      | 26                                    | 7                  | 208                |          |                        |                |                      |        |        |                                                                                    |                    |                    |  |

## PODIUM & PLATINUM APART MENTS

KITCHEN

### KITCHEN

| Cabinetry  | Premium grade textured prefinished cabinetwork in 2 tones as selected by interior designer, with 20mm reconstituted stone extra depth bench tops. Includes handleless soft closing drawers and doors, plus overhead cupboards with LED strip lighting, as shown on plans. |
|------------|---------------------------------------------------------------------------------------------------------------------------------------------------------------------------------------------------------------------------------------------------------------------------|
| Splashback | Reconstituted stone to match benchtop, between benchtop and overhead cupboards.                                                                                                                                                                                           |
| Appliances | Siemens appliances included throughout (unless otherwise stated), all with a 5 year warranty.                                                                                                                                                                             |
| Cooktop    | 1 bedroom apartments have a 600mm 3 zone induction cooktop with touch control.                                                                                                                                                                                            |
|            | All 2 and 3 bedroom apartments fitted with a 800mm 4 zone induction cooktop, including one flexInduction zone allowing use of either 2 separate zones or combined as one large zone, touch slider control and quickstart operation.                                       |

### All 2 and 3 bedroom apartments include a 600mm wide electric oven with pyrolytic selfcleaning function, digital display with touch controls and built in programmes, from the iq700 range. All 1 bedroom apartments include a Combi Oven with combination electric oven with built-in Microwave microwave, combining 15 heating functions with microwave efficiency in one full size oven, plus pyrolytic self cleaning and wifi connectivity. 2 and 3 bedroom apartments have a built in Combi Microwave compact oven with microwave, allowing you to cut cooking time by combining microwave with conventional heat in the one appliance, perfectly complementing the oven. Undermount rangehood ducted to outside, Rangehood not recirculating in the apartment. Undermount stainless steel sinks for stylish **Sink and Mixer** look and ease of use, with chrome mixer tap with pull out spout, mounted to benchtop supplied with filtered water. Single bowl to 1 bed apartments, double bowl to all 2 and 3 bedroom apartments. Pantry unit, with slide out shelves where **Pantry**