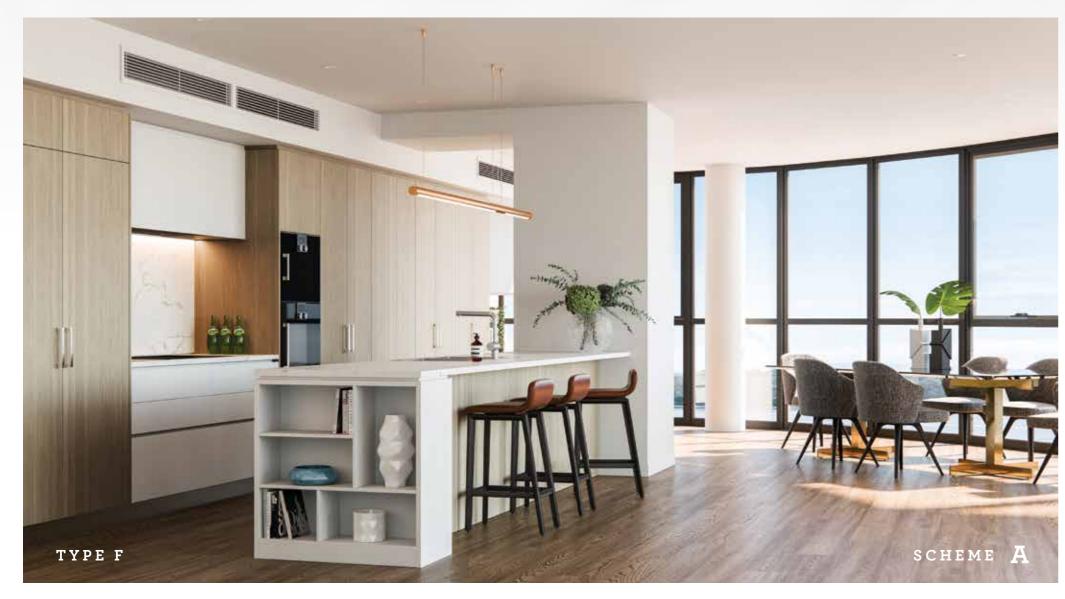

## PODIUM & PLATINUM APART MENTS

KITCHEN

### PODIUM & PLATINUM

### KITCHEN

| Cabinetry  | Premium grade textured prefinished cabinetwork in 2 tones as selected by interior designer, with 20mm reconstituted stone extra depth bench tops. Includes handleless soft closing drawers and doors, plus overhead cupboards with LED strip lighting, as shown on plans. |
|------------|---------------------------------------------------------------------------------------------------------------------------------------------------------------------------------------------------------------------------------------------------------------------------|
| Splashback | Reconstituted stone to match benchtop, between benchtop and overhead cupboards.                                                                                                                                                                                           |
| Appliances | Siemens appliances included throughout (unless otherwise stated), all with a 5 year warranty.                                                                                                                                                                             |
| Cooktop    | 1 bedroom apartments have a 600mm 3 zone induction cooktop with touch control.                                                                                                                                                                                            |
|            | All 2 and 3 bedroom apartments fitted with a 800mm 4 zone induction cooktop, including one flexInduction zone allowing use of either 2 separate zones or combined as one large zone, touch slider control and quickstart operation.                                       |