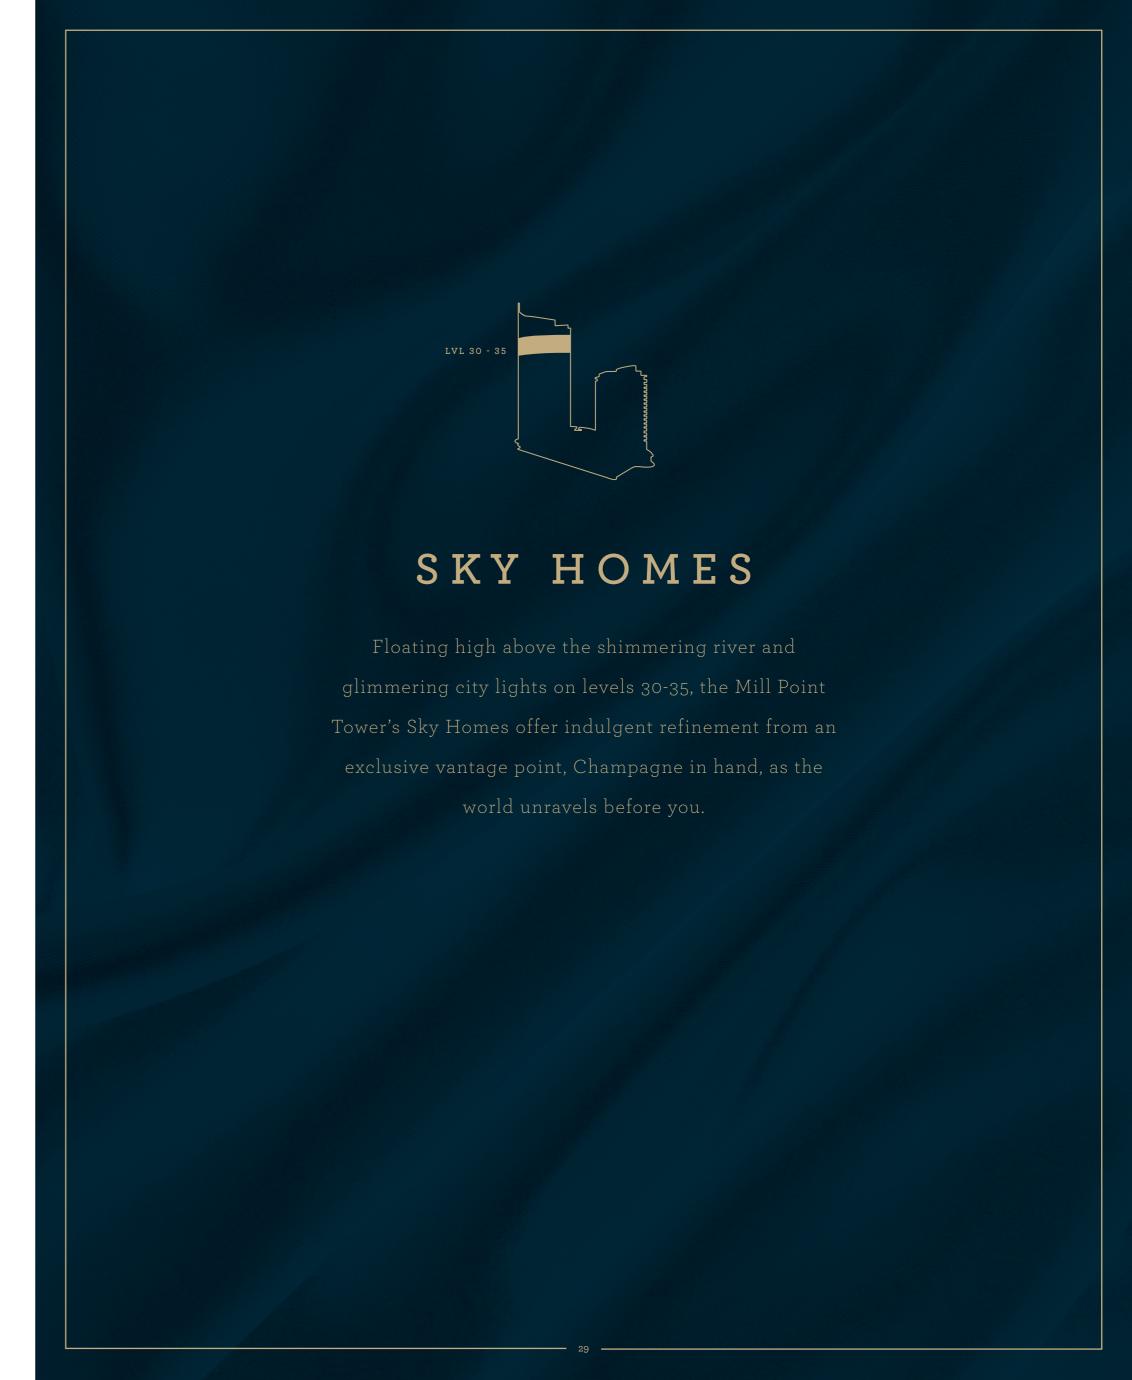

| 4                  | 82                                |
| 2505/99  | 151                    | 25    | 1      | 13                                | 5                  | 83                                |
| 2605/99  | 158                    | 26    | 1      | 13                                | 5                  | 83                                |
| 2705/99  | 165                    | 27    | 1      | 13                                | 4                  | 82                                |
| 2805/99  | 172                    | 28    | 1      | 13                                | 4                  | 82                                |
| 2905/99  | 179                    | 29    | 1      | 13                                | 6                  | 84                                |



## TYPE ${f F}$

### 3 BED - 3 BATH

 Apt. Area
 198m²

 Balcony
 34m²



UNIT PLAN ABOVE IS TYPICAL. REFER TO OVERALL PLANS FOR LOCATION, ORIENTATION, VARIATIONS & BALCONY DESIGN.

| APT. No. | STRATA LOT<br>No. (PT) | FLOOR | SINGLE | CARBAYS<br>AREA (m²) | STORE<br>AREA (m²) | $\begin{array}{c} {\tt TOTAL} \\ {\tt AREA} \; (m^2) \end{array}$ |
|----------|------------------------|-------|--------|----------------------|--------------------|-------------------------------------------------------------------|
| 3003/99  | 184#                   | 30    | 2      | 36                   | 7                  | 275                                                               |
| 3103/99  | 188#                   | 31    | 2      | 33                   | 7                  | 272