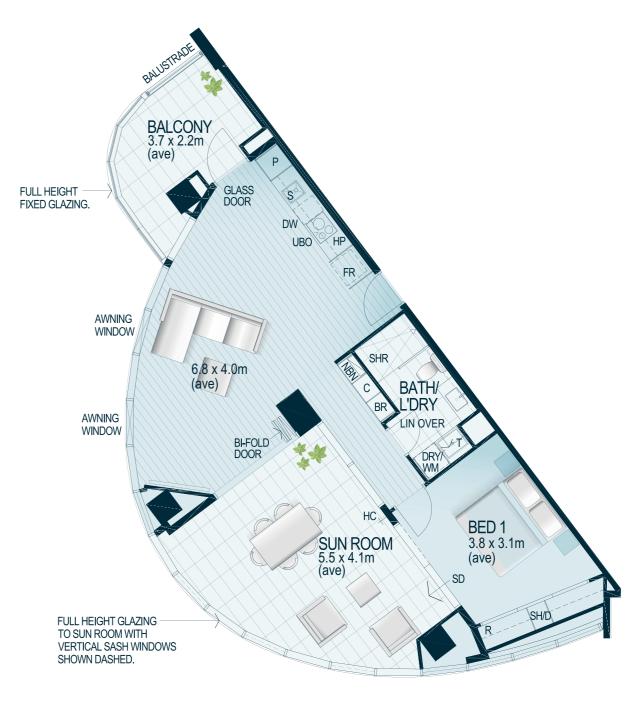

## TYPE C

### 2 BED - 2 BATH

 Apt. Area
 88m²

 Balcony
 17m²

UNIT PLAN ABOVE IS TYPICAL. REFER TO OVERALL PLANS FOR LOCATION, ORIENTATION, VARIATIONS & BALCONY DESIGN.

| APT. No. | STRATA LOT<br>No. (PT) | FLOOR | SINGLE | TANDEM | CARBAYS<br>AREA (m²) | STORE<br>AREA (m²) | TOTAL<br>AREA (m²) |
|----------|------------------------|-------|--------|--------|----------------------|--------------------|--------------------|
| 501/99   | 7                      | 5     | 1      | 0      | 13                   | 6                  | 124                |
| 601/99   | 14                     | 6     | 1      | 0      | 13                   | 5                  | 123                |
| 701/99   | 21                     | 7     | 1      | 0      | 13                   | 5                  | 123                |
| 801/99   | 28                     | 8     | 1      | 0      | 13                   | 4                  | 122                |
| 901/99   | 35                     | 9     | 1      | 0      | 13                   | 6                  | 124                |
| 1001/99  | 42                     | 10    | 1      | 0      | 13                   | 4                  | 122                |
| 1101/99  | 49                     | 11    | 1      | 0      | 13                   | 4                  | 122                |
| 1201/99  | 56                     | 12    | 1      | 0      | 13                   | 4                  | 122                |
| 1301/99  | 63                     | 13    | 1      | 0      | 13                   | 4                  | 122                |
| 1401/99  | 70                     | 14    | 1      | 0      | 13                   | 4                  | 122                |
| 1501/99  | 77                     | 15    | 1      | 0      | 13                   | 5                  | 123                |
| 1601/99  | 84                     | 16    | 1      | 0      | 13                   | 5                  | 123                |
| 1701/99  | 91                     | 17    | 1      | 0      | 13                   | 7                  | 125                |