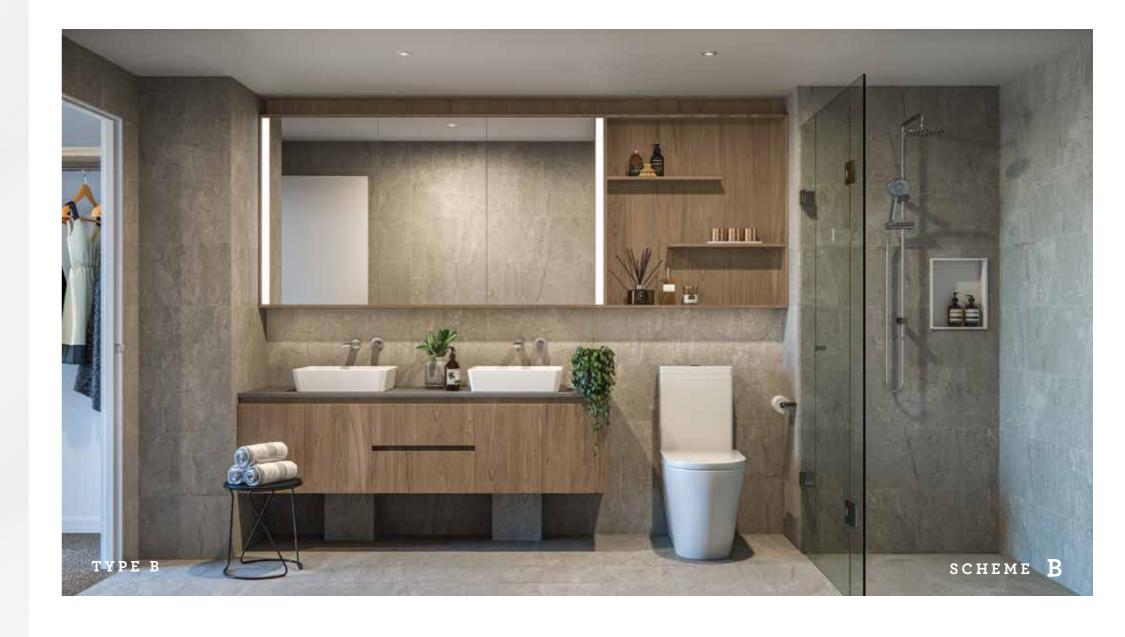

## PODIUM & PLATINUM APARTMENTS

ENSUITE

### PODIUM & PLATINUM

### ENSUITES, BATHROOMS & LAUNDRIES

#### Vanities & Basins

Reconstituted stone vanity tops and premium grade textured prefinished cabinetry underneath, including drawers and cupboard storage. Counter top Argent designer vitreous china basin with Villeroy & Boch wall mounted tapware.

Double basin vanity is standard to master ensuite in all 2 and 3 bedroom apartments.

Wall mounted cabinet and shelf included to all master ensuites, with mirrored doors to cabinet for full width of vanity incorporating built in makeup lighting. Wall mounted mirror included to 2nd and 3rd bathrooms, where applicable.

#### W.C.

Wall face Argent vitreous china toilet suite with soft closing seat.

### Shower

Selected Villeroy & Boch mixer tapware with double head shower incorporating showerhead on hose with rail system so can be adjusted upwards and downwards and removed for convenient use, along with rainhead showerhead above.

Showerscreens are a mix of fixed screen with opening or sliding or hinged frameless door and screens as shown on plans.

### Laundry

Built-in stainless steel laundry trough in reconstituted stone benchtop and prefinished board cabinet with mixer. Washing machine taps provided alongside.

### **Furniture**

Selected designer range toilet roll holders and towel rails installed.

Heated towel rails included to all master ensuites.

### Tiling

Italian vitrified porcelain floor tiles, selected by interior designer to complement apartment scheme.

Wall tiling full height to ceiling in all ensuites, bathrooms and laundries using large tile to complement scheme, as selected by interior designer.