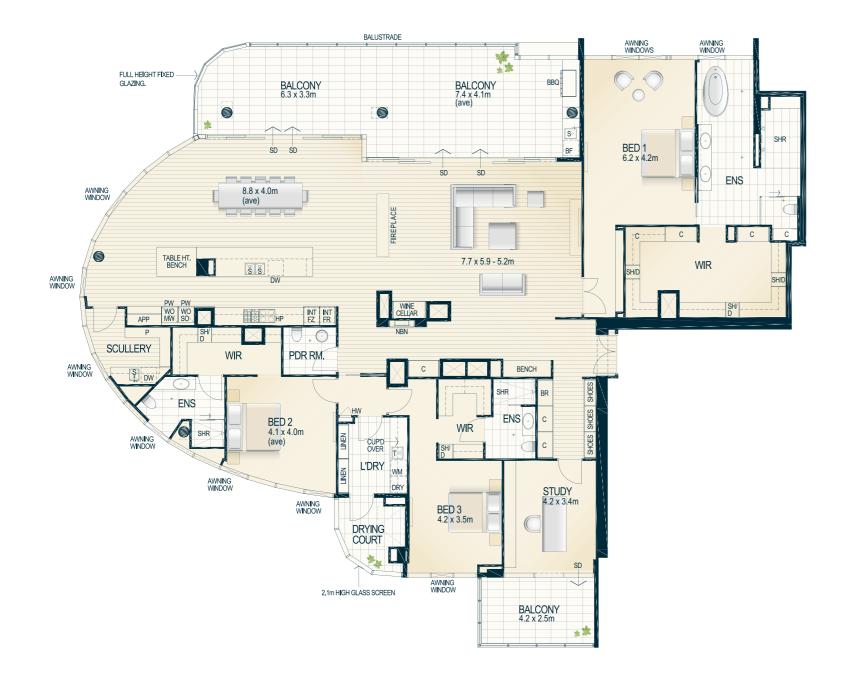

## PENTHOUSES

The Mill Point Tower Penthouses redefine South Perth luxury.

Reserved for those who appreciate unreserved indulgence,

every detail – from the cavernous rooms to the crackling

fireplace, mess-concealing scullery and breathtaking balcony 
is an inimitable sensory experience.

## TYPE K

### **PENTHOUSE**

3 BED - 3½ BATH

1 STUDY

**Apt. Area** 331m<sup>2</sup> **Balcony** 69m<sup>2</sup>