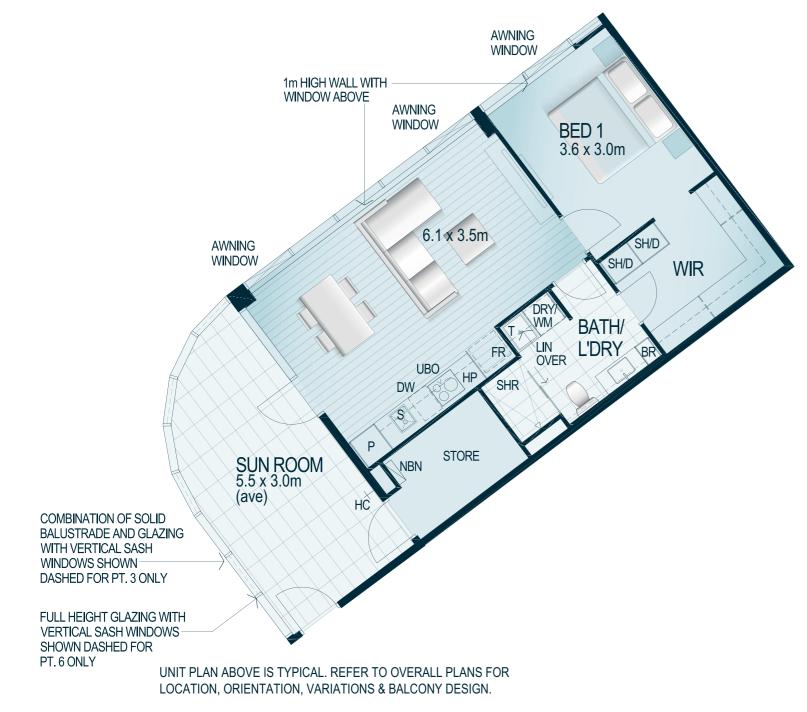

## TYPE **E**

### 1 BED - 1 BATH

Apt. Area 55m<sup>2</sup>
Balcony 10m<sup>2</sup>

UNIT PLAN ABOVE IS TYPICAL. REFER TO OVERALL PLANS FOR LOCATION, ORIENTATION, VARIATIONS & BALCONY DESIGN.

| APT. No. | STRATA LOT<br>No. (PT) | FLOOR | SINGLE<br>CARBAYS | CARBAYS<br>AREA (m <sup>2</sup> ) | STORE<br>AREA (m²) | $	extsf{TOTAL}$ $	extsf{AREA}$ $(	extsf{m}^2)$ |
|----------|------------------------|-------|-------------------|-----------------------------------|--------------------|------------------------------------------------|
| 504/99   | 10                     | 5     | 1                 | 13                                | 4                  | 82                                             |
| 604/99   | 17                     | 6     | 1                 | 13                                | 4                  | 82                                             |
| 704/99   | 24                     | 7     | 1                 | 13                                | 4                  | 82                                             |
| 804/99   | 31                     | 8     | 1                 | 13                                | 4                  | 82                                             |
| 904/99   | 38                     | 9     | 1                 | 13                                | 4                  | 82                                             |
| 1004/99  | 45                     | 10    | 1                 | 13                                | 4                  | 82                                             |
| 1104/99  | 52                     | 11    | 1                 | 13                                | 4                  | 82                                             |
| 1204/99  | 59                     | 12    | 1                 | 13                                | 4                  | 82                                             |
| 1304/99  | 66                     | 13    | 1                 | 13                                | 6                  | 84                                             |
| 1404/99  | 73                     | 14    | 1                 | 13                                | 5                  | 83                                             |
| 1504/99  | 80                     | 15    | 1                 | 13                                | 5                  | 83                                             |
| 1604/99  | 87                     | 16    | 1                 | 13                                | 5                  | 83                                             |
| 1704/99  | 94                     | 17    | 1                 | 13                                | 5                  | 83                                             |

| APT. No. | STRATA LOT<br>No. (PT) | FLOOR | SINGLE<br>CARBAYS | CARBAYS<br>AREA (m²) | STORE<br>AREA (m²) | $	extsf{TOTAL}$ $	extsf{AREA}$ $	extsf{(m}^2)$ |
|----------|------------------------|-------|-------------------|----------------------|--------------------|------------------------------------------------|
| 1804/99  | 101                    | 18    | 1                 | 13                   | 4                  | 82                                             |
| 1904/99  | 108                    | 19    | 1                 | 13                   | 6                  | 84                                             |
| 2004/99  | 115                    | 20    | 1                 | 13                   | 5                  | 83                                             |
| 2104/99  | 122                    | 21    | 1                 | 13                   | 4                  | 82                                             |
| 2204/99  | 129                    | 22    | 1                 | 13                   | 5                  | 83                                             |
| 2304/99  | 136                    | 23    | 1                 | 13                   | 6                  | 84                                             |
| 2404/99  | 143                    | 24    | 1                 | 13                   | 4                  | 82                                             |
| 2504/99  | 150                    | 25    | 1                 | 13                   | 5                  | 83                                             |
| 2604/99  | 157                    | 26    | 1                 | 13                   | 5                  | 83                                             |
| 2704/99  | 164                    | 27    | 1                 | 13                   | 5                  | 83                                             |
| 2804/99  | 171                    | 28    | 1                 | 13                   | 4                  | 82                                             |
| 2904/99  | 178                    | 29    | 1                 | 13                   | 6                  | 84                                             |