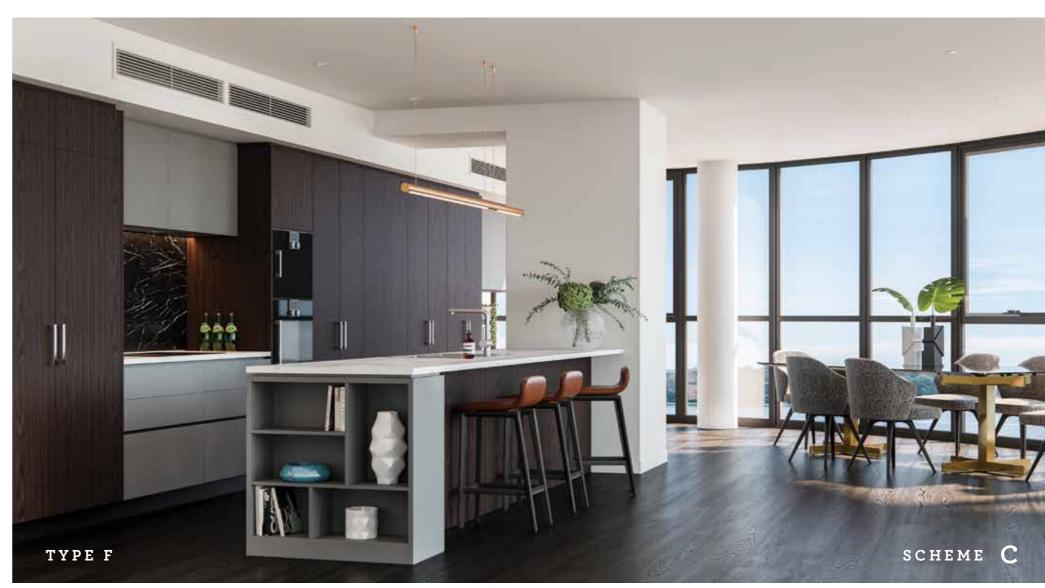

## PODIUM & PLATINUM APART MENTS

KITCHEN

### PODIUM & PLATINUM

### KITCHEN

| Cabinetry  | Premium grade textured prefinished cabinetwork in 2 tones as selected by interior designer, with 20mm reconstituted stone extra depth bench tops. Includes handleless soft closing drawers and doors, plus overhead cupboards with LED strip lighting, as shown on plans. |
|------------|---------------------------------------------------------------------------------------------------------------------------------------------------------------------------------------------------------------------------------------------------------------------------|
| Splashback | Reconstituted stone to match benchtop, between benchtop and overhead cupboards.                                                                                                                                                                                           |
| Appliances | Siemens appliances included throughout (unless otherwise stated), all with a 5 year warranty.                                                                                                                                                                             |
| Cooktop    | 1 bedroom apartments have a 600mm 3 zone induction cooktop with touch control.                                                                                                                                                                                            |
|            | All 2 and 3 bedroom apartments fitted with a 800mm 4 zone induction cooktop, including one flexInduction zone allowing use of either 2 separate zones or combined as one large zone, touch slider control and quickstart operation.                                       |