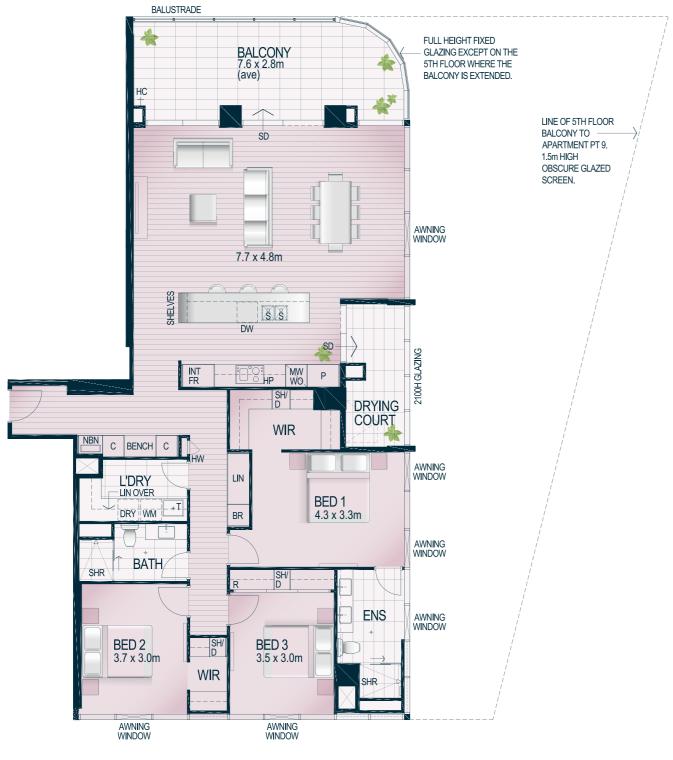

## TYPE D

3 BED - 2 BATH

**Apt. Area** 148m<sup>2</sup> **Balcony** 27 - 105m<sup>2</sup>

UNIT PLAN ABOVE IS TYPICAL. REFER TO OVERALL PLANS FOR LOCATION, ORIENTATION, VARIATIONS & BALCONY DESIGN.

| APT. No. | STRATA LOT<br>No. (PT) | FLOOR | BALCONY AREA $(m^2)$ | SINGLE | TANDEM | ${\tt CARBAYS} \\ {\tt AREA} \ (m^2)$ | STORE<br>AREA (m²) | TOTAL<br>AREA (m²) | APT. No. | STRATA LOT<br>No. (PT) | FLOOR<br>LEVEL | BALCONY<br>AREA (m²) | SINGLE | TANDEM | $\begin{array}{c} \mathtt{CARBAYS} \\ \mathtt{AREA} \; (\mathtt{m}^2) \end{array}$ | STORE<br>AREA (m²) | TOTAL<br>AREA (m²) |  |
|----------|------------------------|-------|----------------------|--------|--------|---------------------------------------|--------------------|--------------------|----------|------------------------|----------------|----------------------|--------|--------|------------------------------------------------------------------------------------|--------------------|--------------------|--|
| 503/99   | 9                      | 5     | 105                  | 0      | 2      | 26                                    | 4                  | 283                | 1803/99  | 100                    | 18             | 27                   | 2      | 0      | 26                                                                                 | 6                  | 207                |  |
| 603/99   | 16                     | 6     | 27                   | 0      | 2      | 26                                    | 6                  | 207                | 1903/99  | 107                    | 19             | 27                   | 2      | 0      | 26                                                                                 | 8                  | 209                |  |
| 703/99   | 23                     | 7     | 27                   | 0      | 2      | 26                                    | 4                  | 205                | 2003/99  | 114                    | 20             | 27                   | 2      | 0      | 26                                                                                 | 5                  | 206                |  |
| 803/99   | 30                     | 8     | 27                   | 0      | 2      | 26                                    | 6                  | 207                | 2103/99  | 121                    | 21             | 27                   | 2      | 0      | 26                                                                                 | 6                  | 207                |  |
| 903/99   | 37                     | 9     | 27                   | 0      | 2      | 26                                    | 5                  | 206                | 2203/99  | 128#                   | 22             | 27                   | 0      | 2      | 43                                                                                 | 5                  | 223                |  |
| 1003/99  | 44                     | 10    | 27                   | 0      | 2      | 25                                    | 4                  | 204                | 2303/99  | 135#                   | 23             | 27                   | 2      | 0      | 35                                                                                 | 4                  | 214                |  |
| 1103/99  | 51                     | 11    | 27                   | 0      | 2      | 25                                    | 6                  | 206                | 2403/99  | 142#                   | 24             | 27                   | 2      | 0      | 35                                                                                 | 4                  | 214                |  |
| 1203/99  | 58                     | 12    | 27                   | 0      | 2      | 25                                    | 6                  | 206                | 2503/99  | 149#                   | 25             | 27                   | 2      | 0      | 38                                                                                 | 6                  | 219                |  |
| 1303/99  | 65                     | 13    | 27                   | 0      | 2      | 25                                    | 5                  | 205                | 2603/99  | 156#                   | 26             | 27                   | 2      | 0      | 34                                                                                 | 4                  | 213                |  |
| 1403/99  | 72                     | 14    | 27                   | 0      | 2      | 25                                    | 5                  | 205                | 2703/99  | 163#                   | 27             | 27                   | 2      | 0      | 39                                                                                 | 4                  | 218                |  |
| 1503/99  | 79                     | 15    | 27                   | 2      | 0      | 26                                    | 5                  | 206                | 2803/99  | 170#                   | 28             | 27                   | 2      | 0      | 40                                                                                 | 6                  | 221                |  |
| 1603/99  | 86                     | 16    | 27                   | 2      | 0      | 26                                    | 8                  | 209                | 2903/99  | 177#                   | 29             | 27                   | 2      | 0      | 35                                                                                 | 4                  | 214                |  |
| 1703/99  | 93                     | 17    | 27                   | 2      | 0      | 26                                    | 7                  | 208                |          |                        |                |                      |        |        |                                                                                    |                    |                    |  |

# Denotes apartment units with garage

GENERAL NOTES 1. The apartment areas shown here are approximate and are measured to: The outside face of external walls. The outside face of walls between apartment & lobby. The middle of party walls 2. These area measurements are 'architectural measurements' As defined in the contract conditions and are different from 'Survey dimensions' also defined in the contract conditions. 3. Shape and configuration of balconies, doors, windows, Ducts and columns may differ from those illustrated. 4. Refer to detailed apartment layouts Included in the sales contract document for Variations to layout & balconies. 5. 'SH/D' denotes shelves with bank of drawers below.