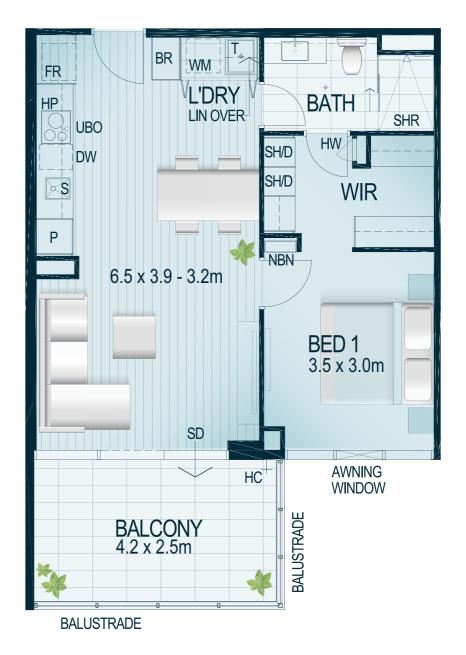

### 1 BED - 1 BATH

Apt. Area 55m<sup>2</sup>
Balcony 10m<sup>2</sup>

UNIT PLAN ABOVE IS TYPICAL. REFER TO OVERALL PLANS FOR LOCATION, ORIENTATION, VARIATIONS & BALCONY DESIGN.

| APT. No. | STRATA LOT<br>No. (PT) | FLOOR | SINGLE<br>CARBAYS | CARBAYS<br>AREA (m <sup>2</sup> ) | STORE<br>AREA (m²) | $	extsf{TOTAL}$ $	extsf{AREA}$ $(	extsf{m}^2)$ |
|----------|------------------------|-------|-------------------|-----------------------------------|--------------------|------------------------------------------------|
| 504/99   | 10                     | 5     | 1                 | 13                                | 4                  | 82                                             |
| 604/99   | 17                     | 6     | 1                 | 13                                | 4                  | 82                                             |
| 704/99   | 24                     | 7     | 1                 | 13                                | 4                  | 82                                             |
| 804/99   | 31                     | 8     | 1                 | 13                                | 4                  | 82                                             |
| 904/99   | 38                     | 9     | 1                 | 13                                | 4                  | 82                                             |
| 1004/99  | 45                     | 10    | 1                 | 13                                | 4                  | 82                                             |
| 1104/99  | 52                     | 11    | 1                 | 13                                | 4                  | 82                                             |
| 1204/99  | 59                     | 12    | 1                 | 13                                | 4                  | 82                                             |
| 1304/99  | 66                     | 13    | 1                 | 13                                | 6                  | 84                                             |
| 1404/99  | 73                     | 14    | 1                 | 13                                | 5                  | 83                                             |
| 1504/99  | 80                     | 15    | 1                 | 13                                | 5                  | 83                                             |
| 1604/99  | 87                     | 16    | 1                 | 13                                | 5                  | 83                                             |
| 1704/99  | 94                     | 17    | 1                 | 13                                | 5                  | 83                                             |

| APT. No. | STRATA LOT<br>No. (PT) | FLOOR | SINGLE<br>CARBAYS | CARBAYS<br>AREA (m²) | STORE<br>AREA (m²) | $	extsf{TOTAL}$ $	extsf{AREA}$ $	extsf{(m}^2)$ |
|----------|------------------------|-------|-------------------|----------------------|--------------------|------------------------------------------------|
| 1804/99  | 101                    | 18    | 1                 | 13                   | 4                  | 82                                             |
| 1904/99  | 108                    | 19    | 1                 | 13                   | 6                  | 84                                             |
| 2004/99  | 115                    | 20    | 1                 | 13                   | 5                  | 83                                             |
| 2104/99  | 122                    | 21    | 1                 | 13                   | 4                  | 82                                             |
| 2204/99  | 129                    | 22    | 1                 | 13                   | 5                  | 83                                             |
| 2304/99  | 136                    | 23    | 1                 | 13                   | 6                  | 84                                             |
| 2404/99  | 143                    | 24    | 1                 | 13                   | 4                  | 82                                             |
| 2504/99  | 150                    | 25    | 1                 | 13                   | 5                  | 83                                             |
| 2604/99  | 157                    | 26    | 1                 | 13                   | 5                  | 83                                             |
| 2704/99  | 164                    | 27    | 1                 | 13                   | 5                  | 83                                             |
| 2804/99  | 171                    | 28    | 1                 | 13                   | 4                  | 82                                             |
| 2904/99  | 178                    | 29    | 1                 | 13                   | 6                  | 84                                             |

GENERAL NOTES 1. The apartment areas shown here are approximate and are measured to: The outside face of external walls. The outside face of walls between apartment & lobby. The middle of party walls 2. These area measurements are 'architectural measurements' As defined in the contract conditions and are different from 'Survey dimensions' also defined in the contract conditions. 3. Shape and configuration of balconies, doors, windows, Ducts and columns may differ from those illustrated. 4. Refer to detailed apartment layouts Included in the sales contract document for Variations to layout & balconies. 5. 'SH/D' denotes shelves with bank of drawers below.