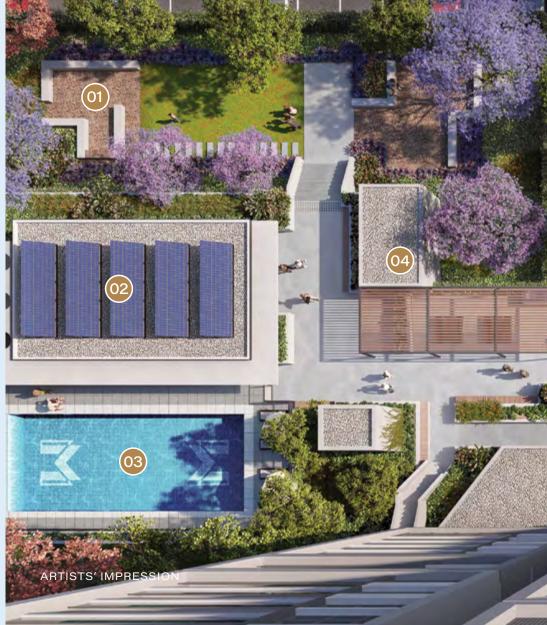

# World class amenities

CIELO OFFERS OPULENT, RESORT-FEEL OUTDOOR SPACES WITH CAREFULLY CURATED AMENITIES, DESIGNED WITH YOU IN MIND

- A private 2050sqm elevated garden will boast a luxury outdoor resort-style pool, spa, BBQ pavilion and playground
- Superbly equipped indoor wellness centre with a gym and sauna
- Level 26 rooftop garden with spectacular sweeping views
- Families are afforded the convenience of an onsite childcare centre
- Versatile community room for entertaining
- Two convenient retail shops •
- Dedicated onsite building management to lease properties, inspect grounds and facilities and conduct all maintenance
- My Parcel Locker systems available so that residents can fulfill their online shopping needs and never miss a delivery

Live a lifestyle of everyday indulgence, enjoying exclusive access to a suite of world-class amenities, perfectly designed within your very own garden sanctuary. Cielo offers residents a luxury resort-style outdoor pool, barbecue pavilion, playground, a wellness centre boasting a fullyequipped gym and sauna, level 26 rooftop garden with sweeping vistas, onsite childcare centre, 6 commercial offices and 2 retail shops.