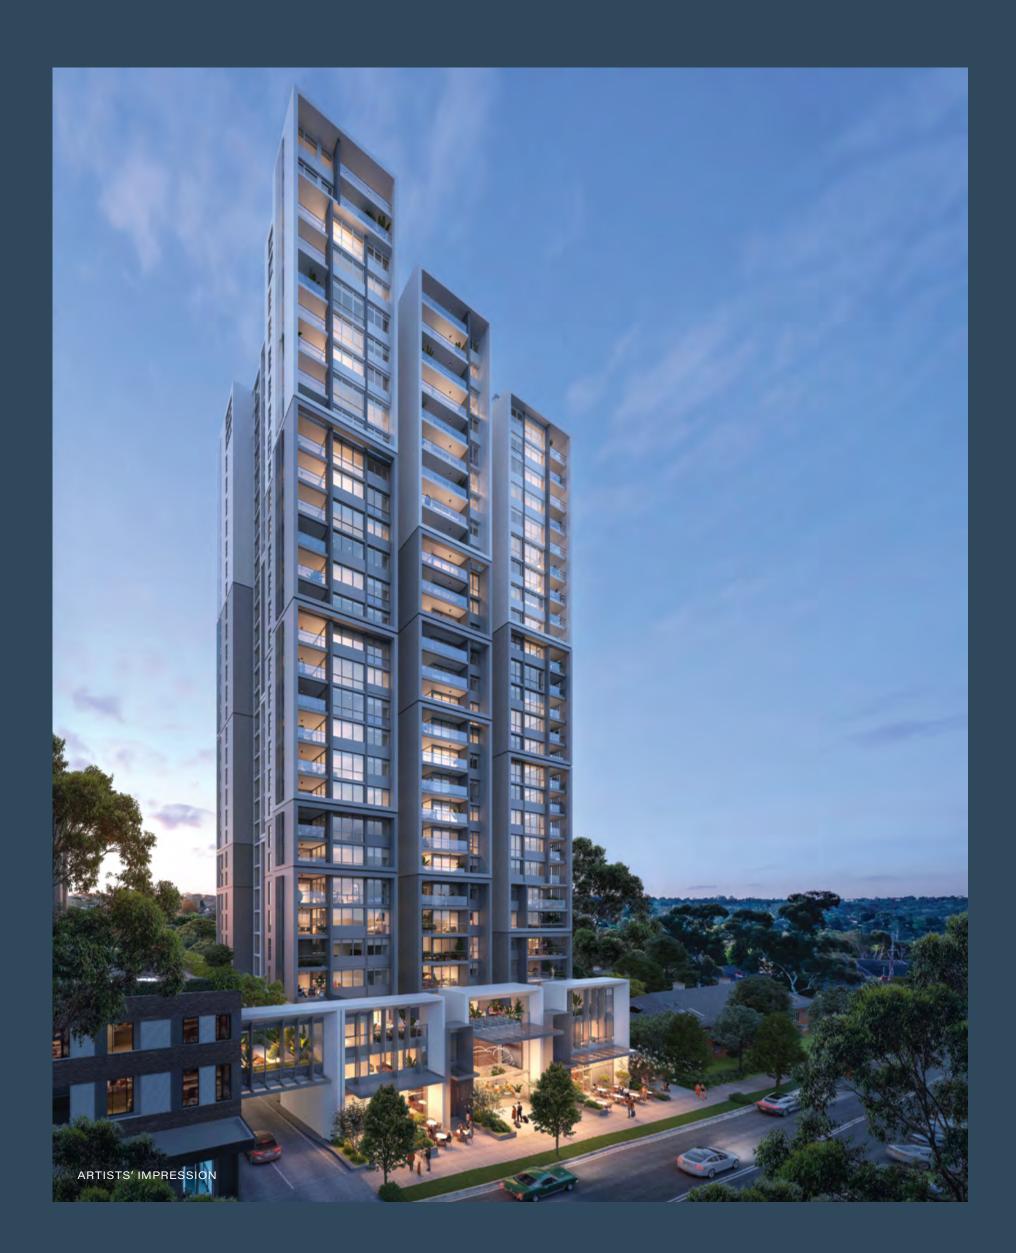

# Life looks better from above

LOCATED ON THE PRESTIGIOUS EAST SIDE OF EPPING IN THE HEART OF THE TOWN CENTRE, CIELO WILL BE EPPING'S TALLEST TOWER RISING 29 LEVELS

Cielo will be home to a collection of over 200 impeccably designed residences commanding spectacular views of the Sydney CBD, Macquarie Park and surrounding National Parks.

# The tallest tower in Epping

MERITON'S COLLABORATION WITH AWARD-WINING ARCHITECTS SCOTT CARVER, SHOWCASES AN ARCHITECTURAL STYLE THAT'S CONTEMPORARY YET TIMELESS. THE STEPPED DESIGN OF THE BUILDING CREATES A RHYTHMIC PATTERN OF LIGHT AND SHADE, GIVING CIELO ITS UNIQUE AND DISTINCTIVE AESTHETIC

- Cielo presents a luxurious collection of oversized 1, 1+MPR, 2 and 3 bedroom residences
- Most apartments enjoy corner positions and only one common wall, enhancing views, light and privacy
- Floor-to-ceiling glass in all rooms provides superior thermal and sound protection courtesy of engineered performance glazing and acoustically rated internal wall systems, ensuring privacy and comfort
- Direct lift access to secure underground parking with separate lock-up storage
- An impressive double-height lobby heralds a grand arrival for you and your guests
- State-of-the-art technology reaffirms Cielo as a marketleading address, boasting smart lifts and EV car charging provisions. All car spaces are designed to be fitted with an EV charger at an affordable cost, futureproofing your investment