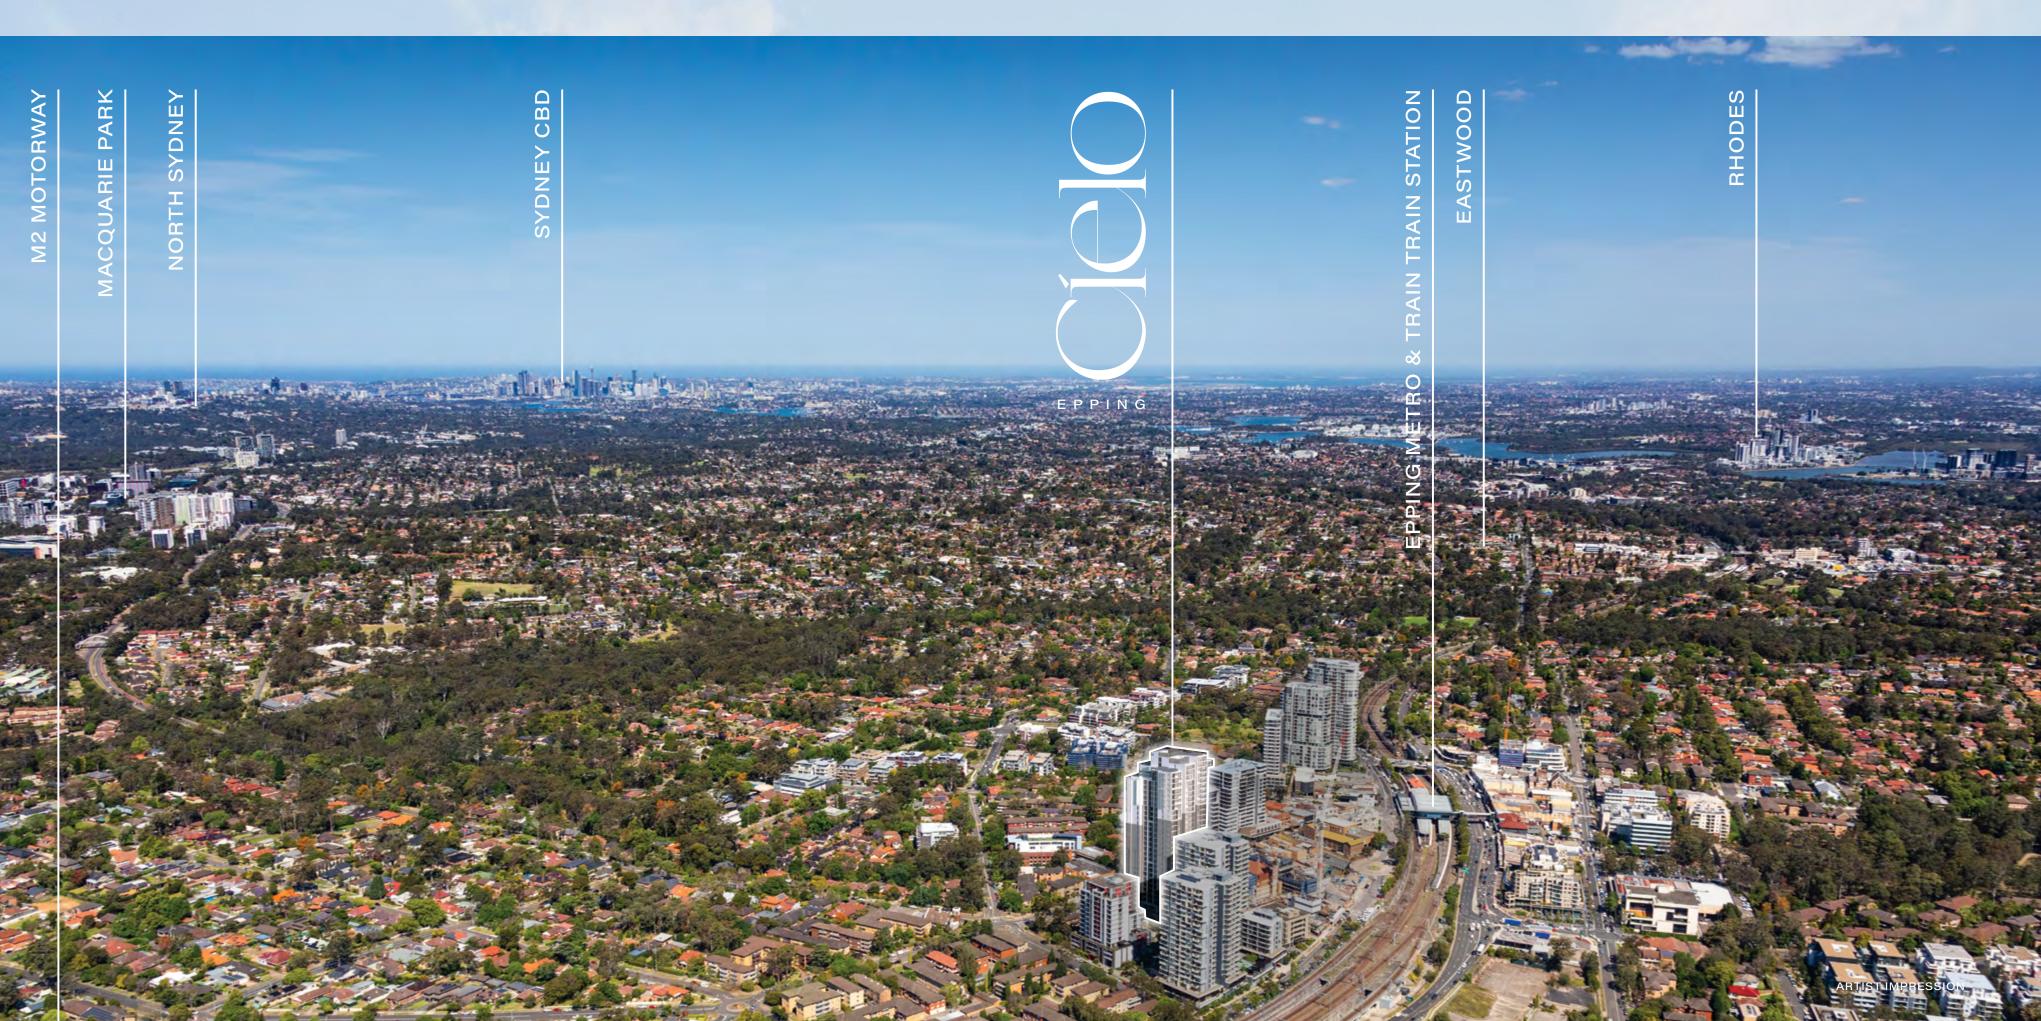

# Life looks better from above

LOCATED ON THE PRESTIGIOUS EAST SIDE OF EPPING IN THE HEART OF THE TOWN CENTRE, CIELO WILL BE EPPING'S TALLEST TOWER RISING 29 LEVELS

Cielo will be home to a collection of over 200 impeccably designed residences commanding spectacular views of the Sydney CBD, Macquarie Park and surrounding National Parks.

Immerse yourself in a wonderfully accessible locale known for its exceptional educational institutions, shopping, dining and recreational attractions. Enjoy ultimate convenience, with Epping Train Station and the new Metro North West station just 250m away, affording direct routes to Macquarie Park & Sydney CBD, making life effortless.

# A connecting, transforming location

Cielo is enviably positioned within the Epping Town Centre, which has benefitted from significant ongoing infrastructure investment, making it an increasingly desirable, accessible and vibrant place to live and work. The Metro and Train Station is a short 250m walk away, providing

a direct route to Macquarie University in just 4 minutes and Chatswood in 13 minutes. With immediate access to major motorways, you'll enjoy convenient links to Macquarie Park and the Parramatta and Sydney CBDs.