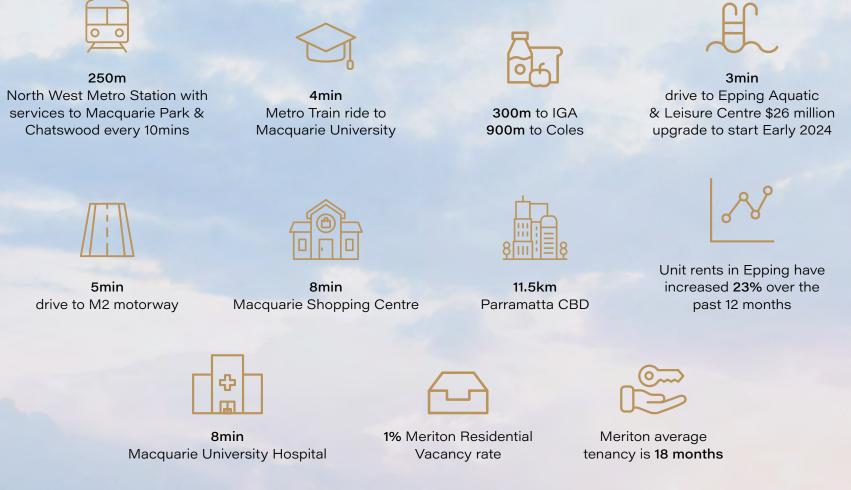

Immerse yourself in a wonderfully accessible locale known for its exceptional educational institutions, shopping, dining and recreational attractions. Enjoy ultimate convenience, with Epping Train Station and the new Metro North West station just 250m away, affording direct routes to Macquarie Park & Sydney CBD, making life effortless.

# A connecting, transforming location

Cielo is enviably positioned within the Epping Town Centre, which has benefitted from significant ongoing infrastructure investment, making it an increasingly desirable, accessible and vibrant place to live and work. The Metro and Train Station is a short 250m walk away, providing

a direct route to Macquarie University in just 4 minutes and Chatswood in 13 minutes. With immediate access to major motorways, you'll enjoy convenient links to Macquarie Park and the Parramatta and Sydney CBDs.

# Live above a vibrant community

Life at Cielo is all about ease and convenience. Situated on Oxford Street, the main pedestrian and shopping hub of Epping, it lies minutes to leading retail offerings, picturesque parks and a host of leisure attractions, including Epping Aquatic & Leisure Centre and Macquarie Shopping Centre for all your shopping and entertainment needs. Highly regarded local educational institutions make Cielo a popular choice for families, with Arden Anglican School across the road, a number of public and private primary and secondary schools nearby and Macquarie University just one Metro stop away.