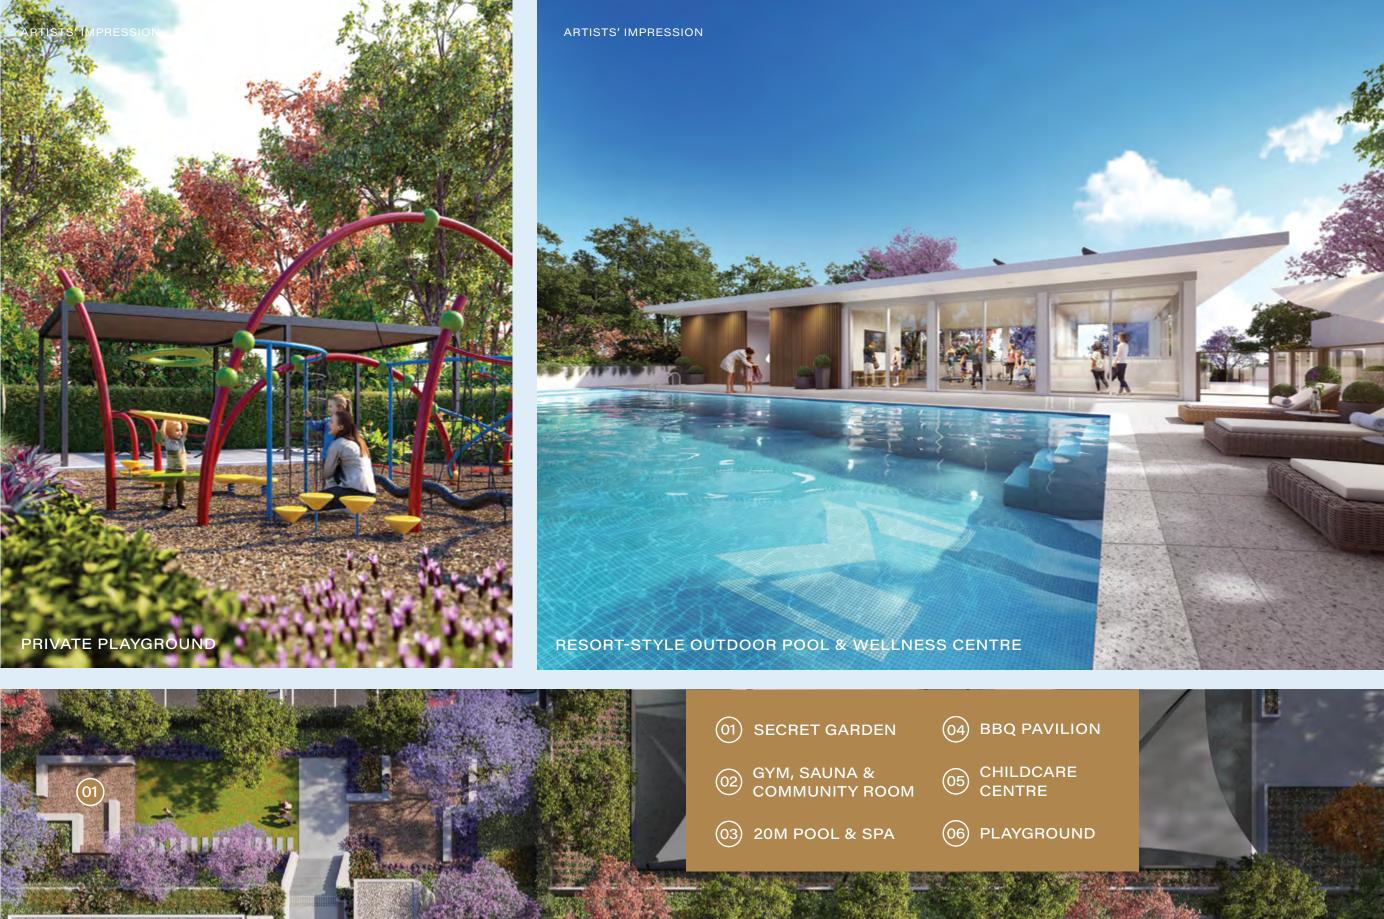

# World class amenities

CIELO OFFERS OPULENT, RESORT-FEEL OUTDOOR SPACES WITH CAREFULLY CURATED AMENITIES, DESIGNED WITH YOU IN MIND

- A private 2050sqm elevated garden will boast a luxury outdoor resort-style pool, spa, BBQ pavilion and playground
- Superbly equipped indoor wellness centre with a gym and sauna
- Level 26 rooftop garden with spectacular sweeping views
- Families are afforded the convenience of an onsite childcare centre
- Versatile community room for entertaining
- Two convenient retail shops •
- Dedicated onsite building management to lease properties, inspect grounds and facilities and conduct all maintenance
- My Parcel Locker systems available so that residents can fulfill their online shopping needs and never miss a delivery

Live a lifestyle of everyday indulgence, enjoying exclusive access to a suite of world-class amenities, perfectly designed within your very own garden sanctuary. Cielo offers residents a luxury resort-style outdoor pool, barbecue pavilion, playground, a wellness centre boasting a fullyequipped gym and sauna, level 26 rooftop garden with sweeping vistas, onsite childcare centre, 6 commercial offices and 2 retail shops.