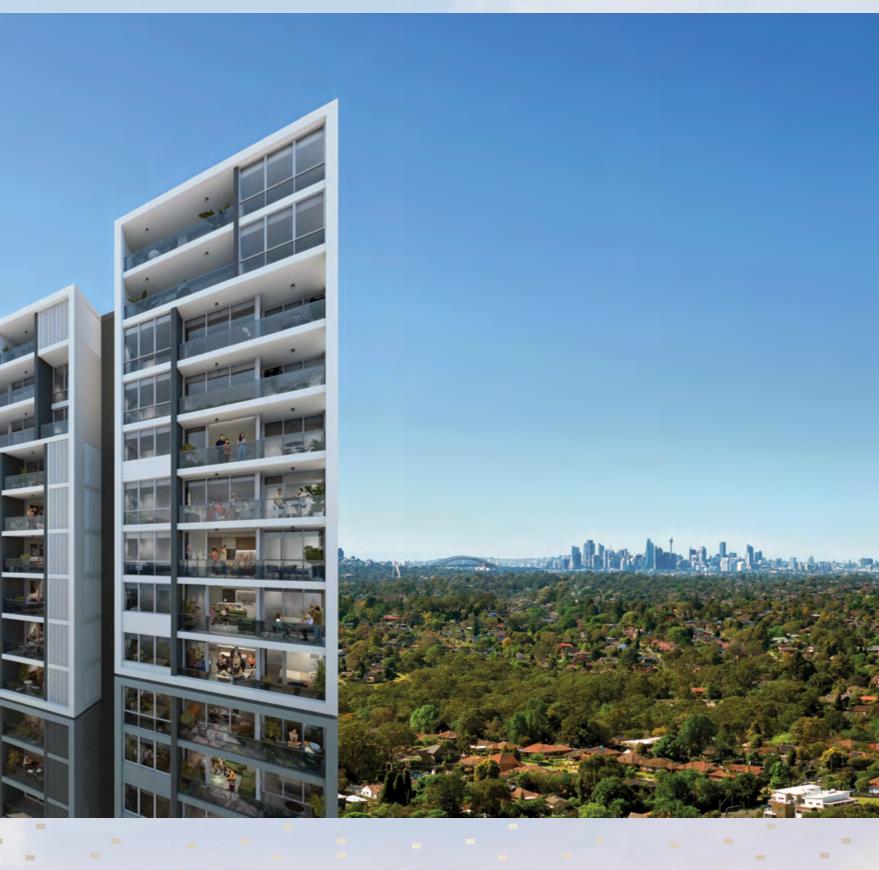

# Life looks better from above

LOCATED ON THE PRESTIGIOUS EAST SIDE OF EPPING IN THE HEART OF THE TOWN CENTRE, CIELO WILL BE EPPING'S TALLEST TOWER RISING 29 LEVELS

Cielo will be home to a collection of over 200 impeccably designed residences commanding spectacular views of the Sydney CBD, Macquarie Park and surrounding National Parks.

A breathtaking vantage point

Cielo will command stunning views creating a mesmerising backdrop to these equally impressive apartments. Starting from level 5, many residences will capture south-east views to the Sydney CBD while others will look to Macquarie Park or across the National Parks. Many apartments will boast panoramas that will never be built out, capturing an awe-inspiring outlook from sunrise to sunset.