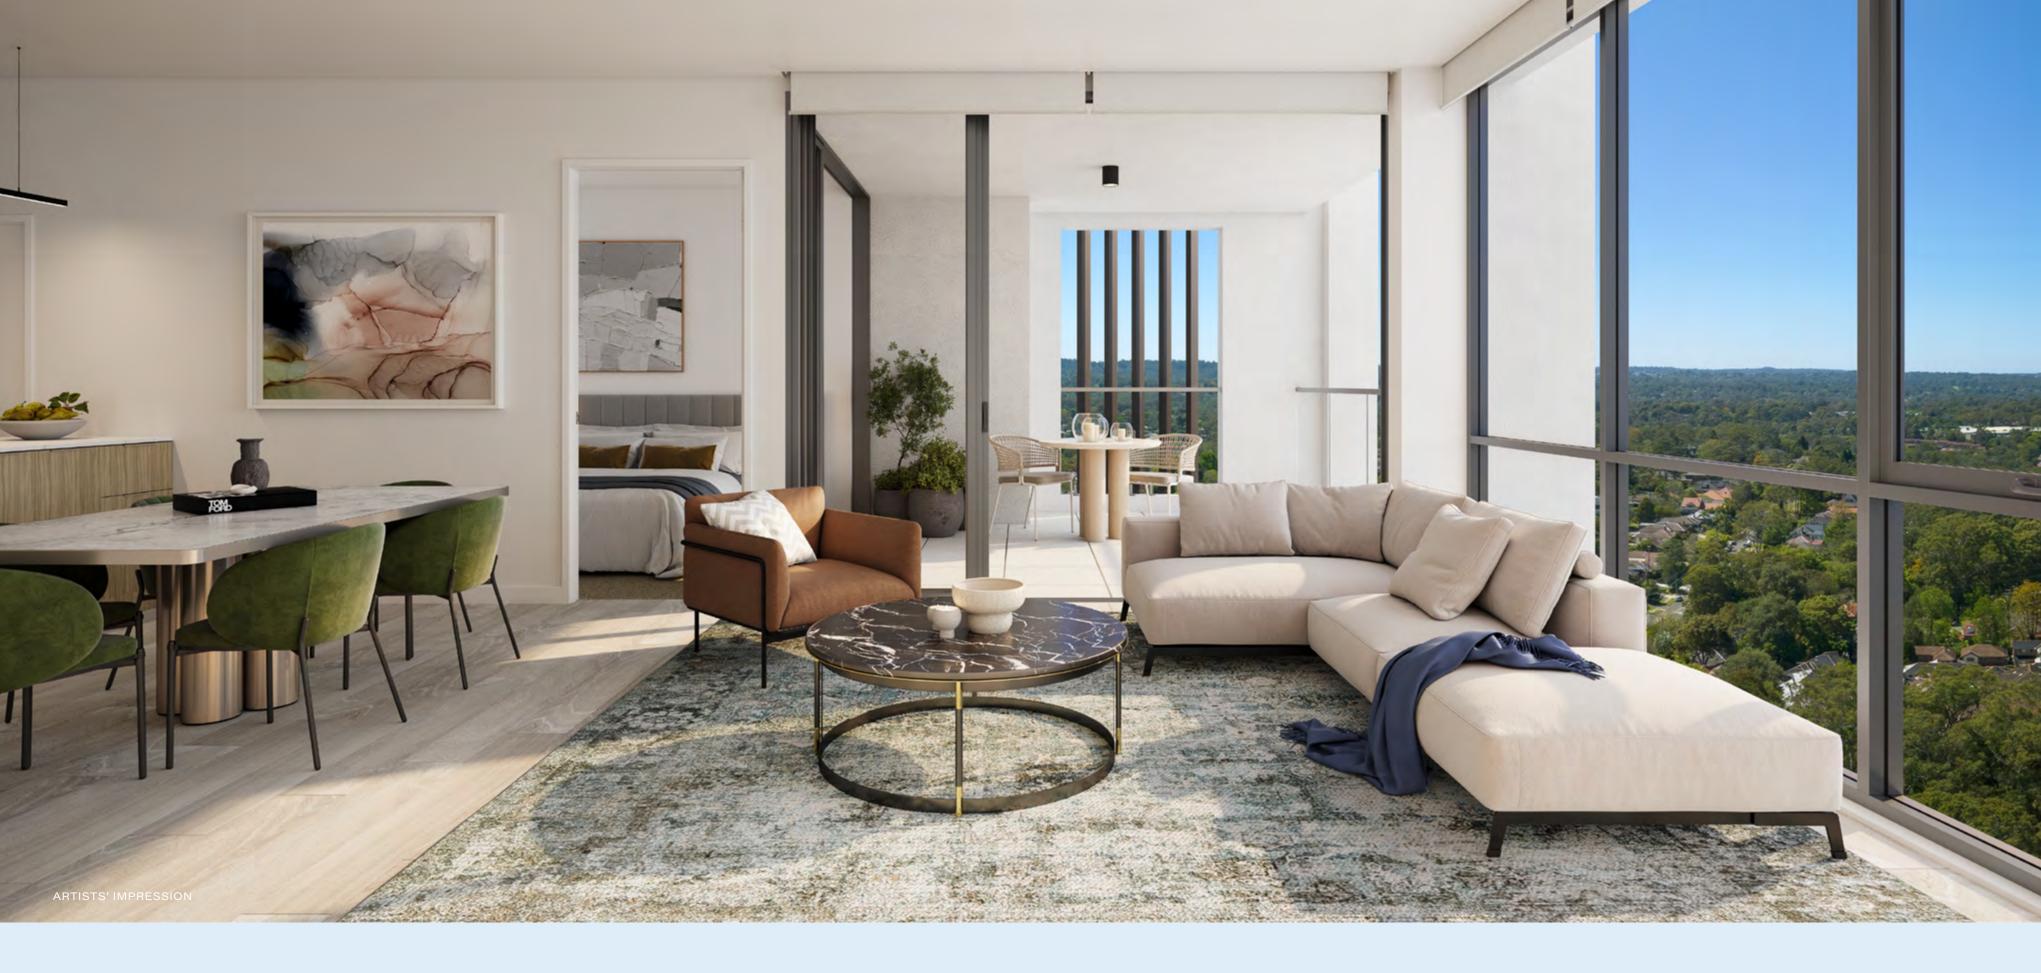

Sophisticated, welcoming spaces

Cielo's oversized layouts are larger than average, with living spaces enjoying a seamless transition to generous balconies providing plenty of room to relax, unwind and entertain. Each home showcases a suite of high-quality finishes and appliances, infusing it with a sense of luxury and efficiency.

- 1 bedroom apartments boast a multipurpose room (MPR) providing the perfect space to work from home
- Sleek, designer timber look tiles throughout living areas
- Integrated reverse-cycle air-conditioning with individual controls in all rooms
- Each laundry is equipped with an 8-star energy-rated heat pump dryer with steam and a 7.5kg front load washing machine
- Blockout roller blinds in all rooms providing complete privacy and light control
- Sustainable features such as LED downlights and water-saving fixtures
- Provisions for super-fast broadband and pay TV with fibre-optic cabling in the living areas and bedrooms
- Comprehensive security including video intercom and CCTV cameras