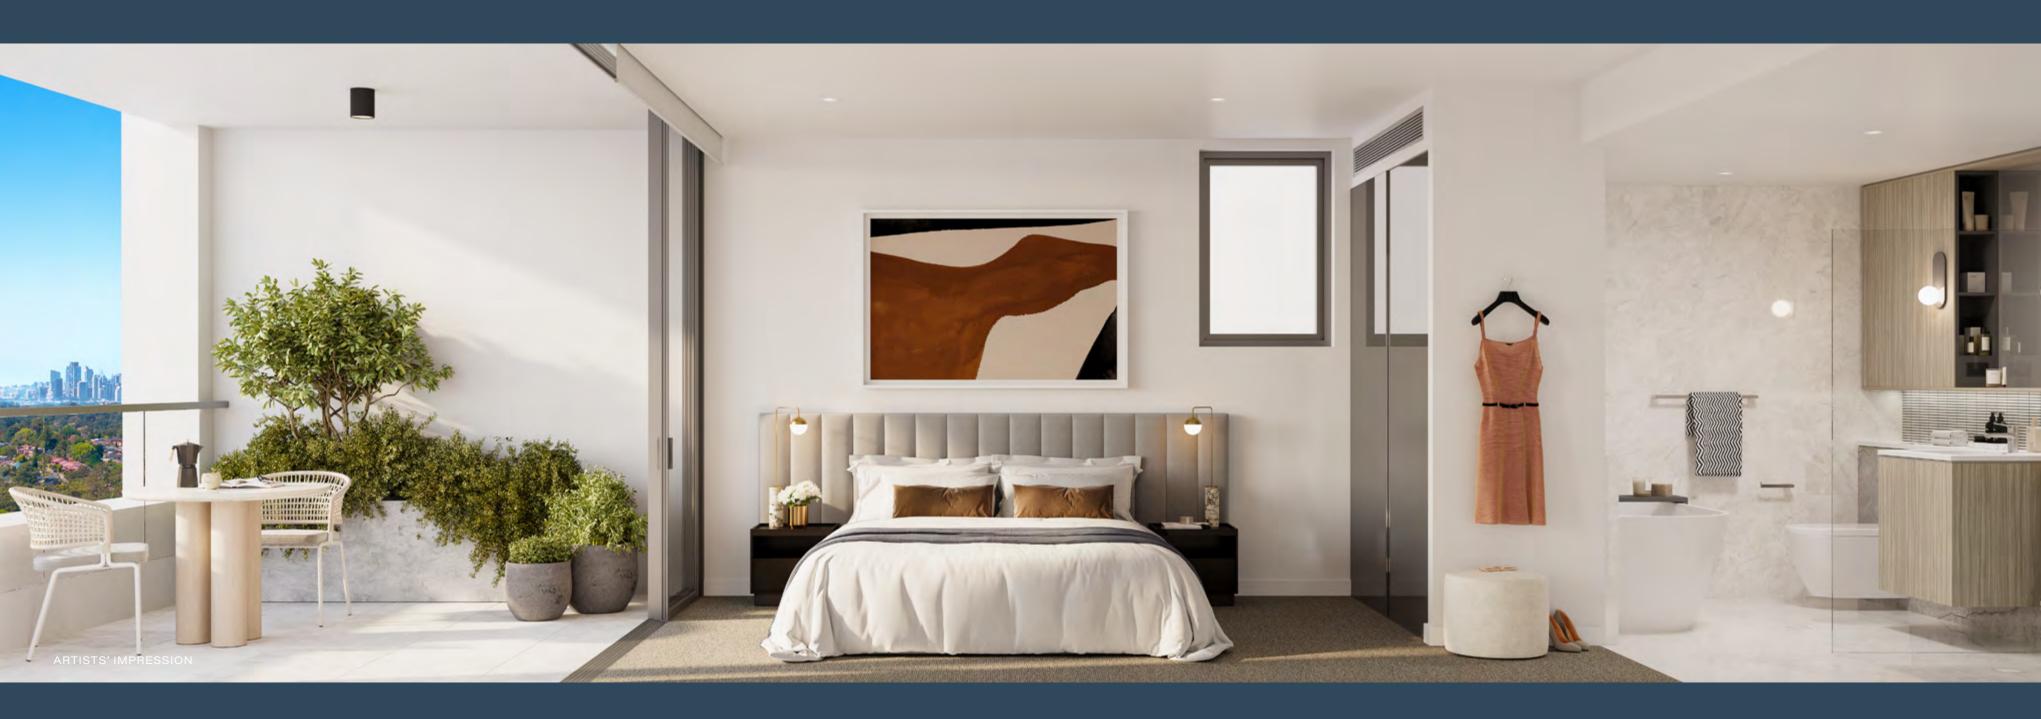

Inviting, private retreats

Bedrooms are generous, stylish and inviting, with spacious built-in wardrobes and often full-height wall-to-wall windows that draw light deep into the spaces. Master bedrooms feature the luxury of a designer ensuite.

A showcase of superb craftsmanship and fine detailing, bathrooms have a bespoke sensibility, drawing together premium finishes and appointments to create a feeling of sophisticated minimalism.

- Premium floor-to-ceiling tiles
- Mosaic feature splashback and bespoke wall mounted cabinetry
- Freestanding baths in most ensuites
- Frameless glass showers
- Wall-mounted floating toilet suites with concealed cistern