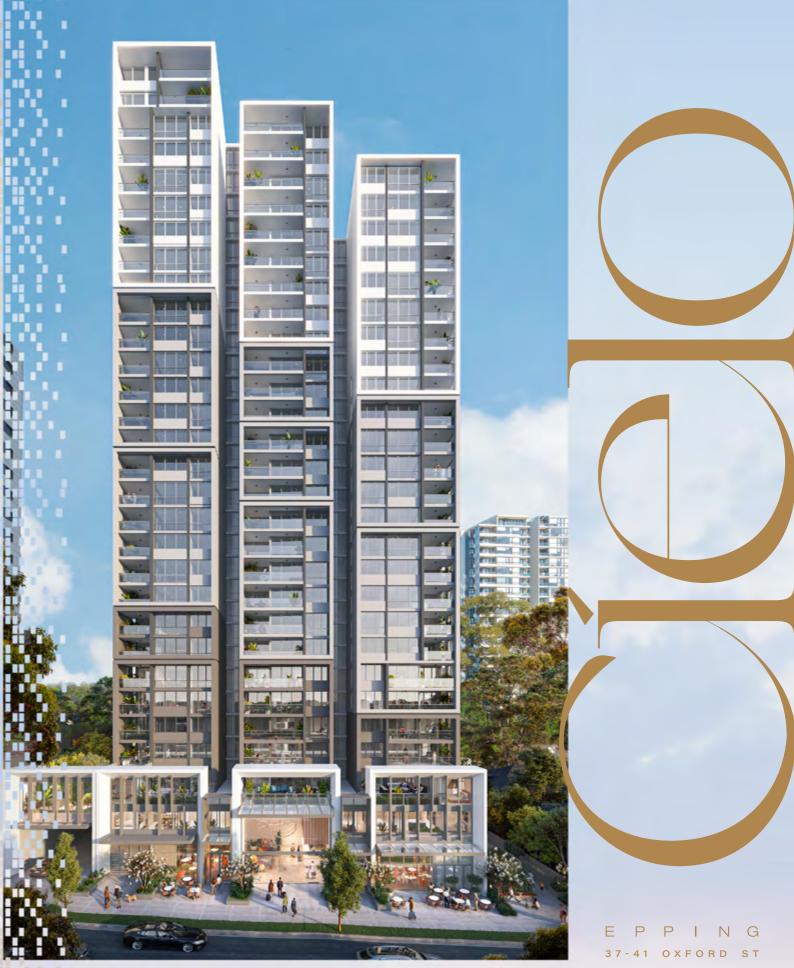

# Life looks better from above

LOCATED ON THE PRESTIGIOUS EAST SIDE OF EPPING IN THE HEART OF THE TOWN CENTRE, CIELO WILL BE EPPING'S TALLEST TOWER RISING 29 LEVELS

Cielo will be home to a collection of over 200 impeccably designed residences commanding spectacular views of the Sydney CBD, Macquarie Park and surrounding National Parks.

# The tallest tower in Epping

MERITON'S COLLABORATION WITH AWARD-WINING ARCHITECTS SCOTT CARVER, SHOWCASES AN ARCHITECTURAL STYLE THAT'S CONTEMPORARY YET TIMELESS. THE STEPPED DESIGN OF THE BUILDING CREATES A RHYTHMIC PATTERN OF LIGHT AND SHADE, GIVING CIELO ITS UNIQUE AND DISTINCTIVE AESTHETIC