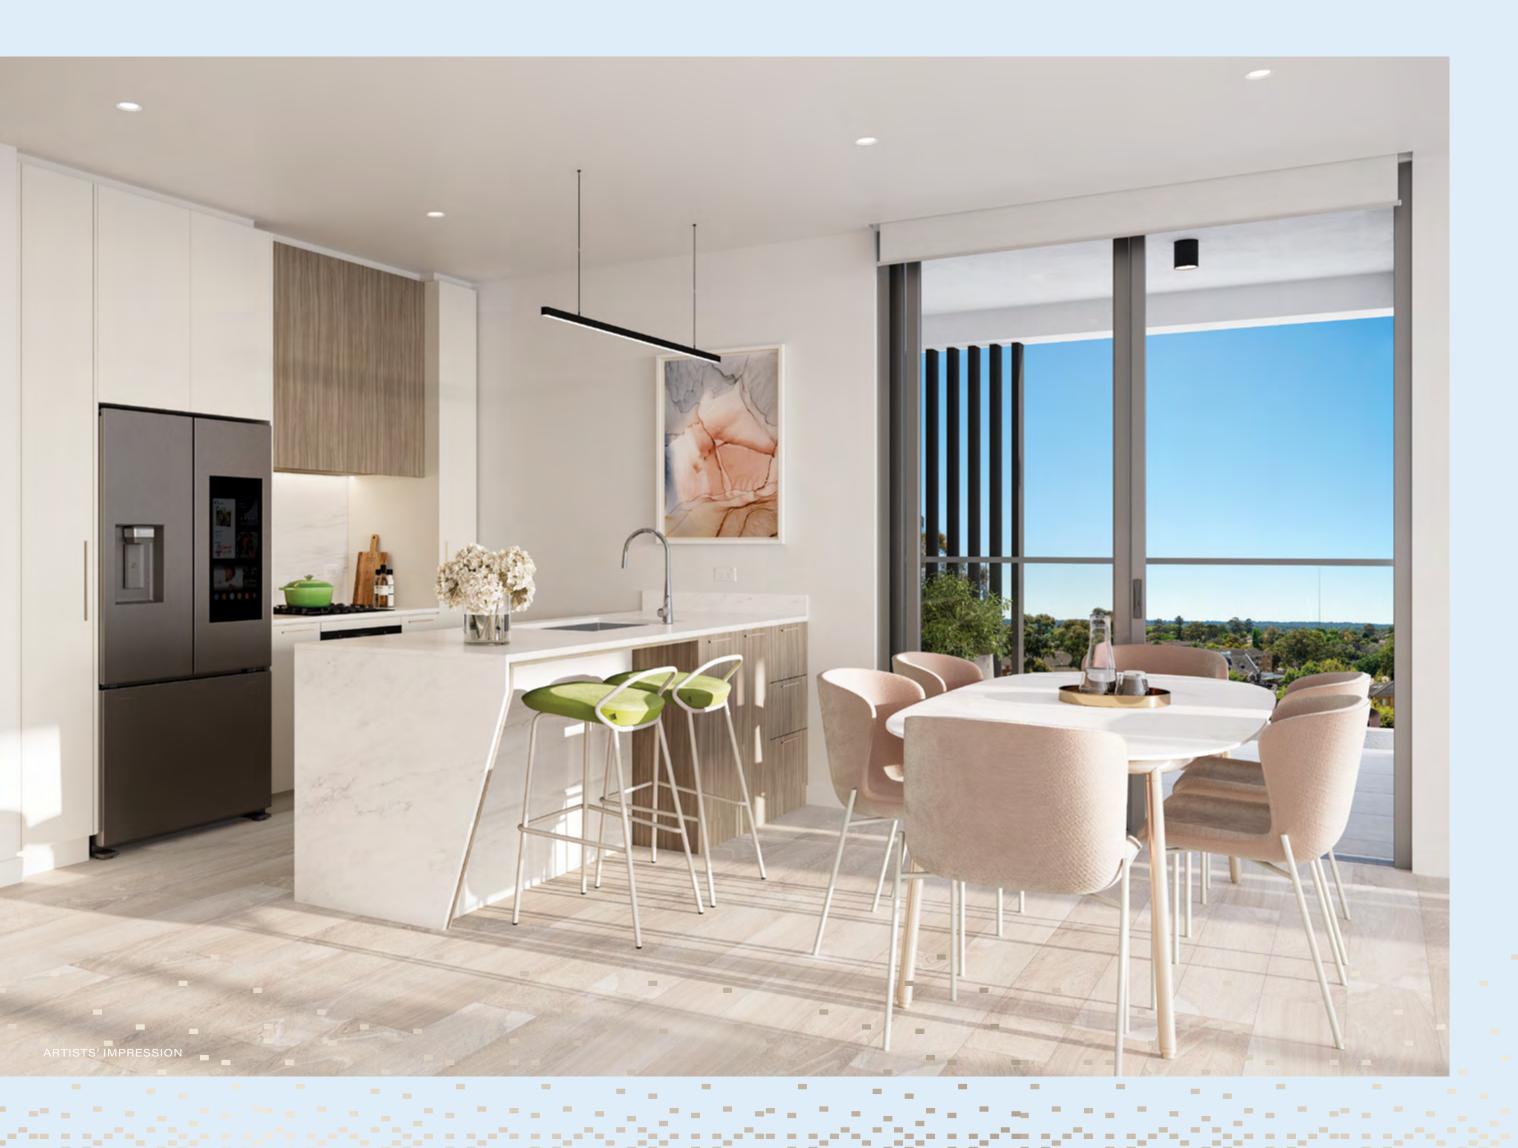

# Beautifully crafted kitchens

FORMING THE WELCOMING HEART OF EACH HOME, THE KITCHENS ARE FLAWLESSLY DESIGNED, FUSING ELEGANT FINISHES AND STATE-OF-THE-ART APPLIANCES

- Premium BOSCH appliances include an integrated oven with black glass door, gas cooktop, undermount rangehood, fully integrated dishwasher, and microwave all backed by a 5-year warranty
- Bespoke full height cabinetry with push touch doors and soft-closing drawers
- Island benches with additional storage and Cosentino Dekton stone benchtops with waterfall edge
- Polished chrome 360 pull out type mixer complimented by undermount sinks
- Fridge water line connection provided

Sophisticated, welcoming spaces

Cielo's oversized layouts are larger than average, with living spaces enjoying a seamless transition to generous balconies providing plenty of room to relax, unwind and entertain. Each home showcases a suite of high-quality finishes and appliances, infusing it with a sense of luxury and efficiency.