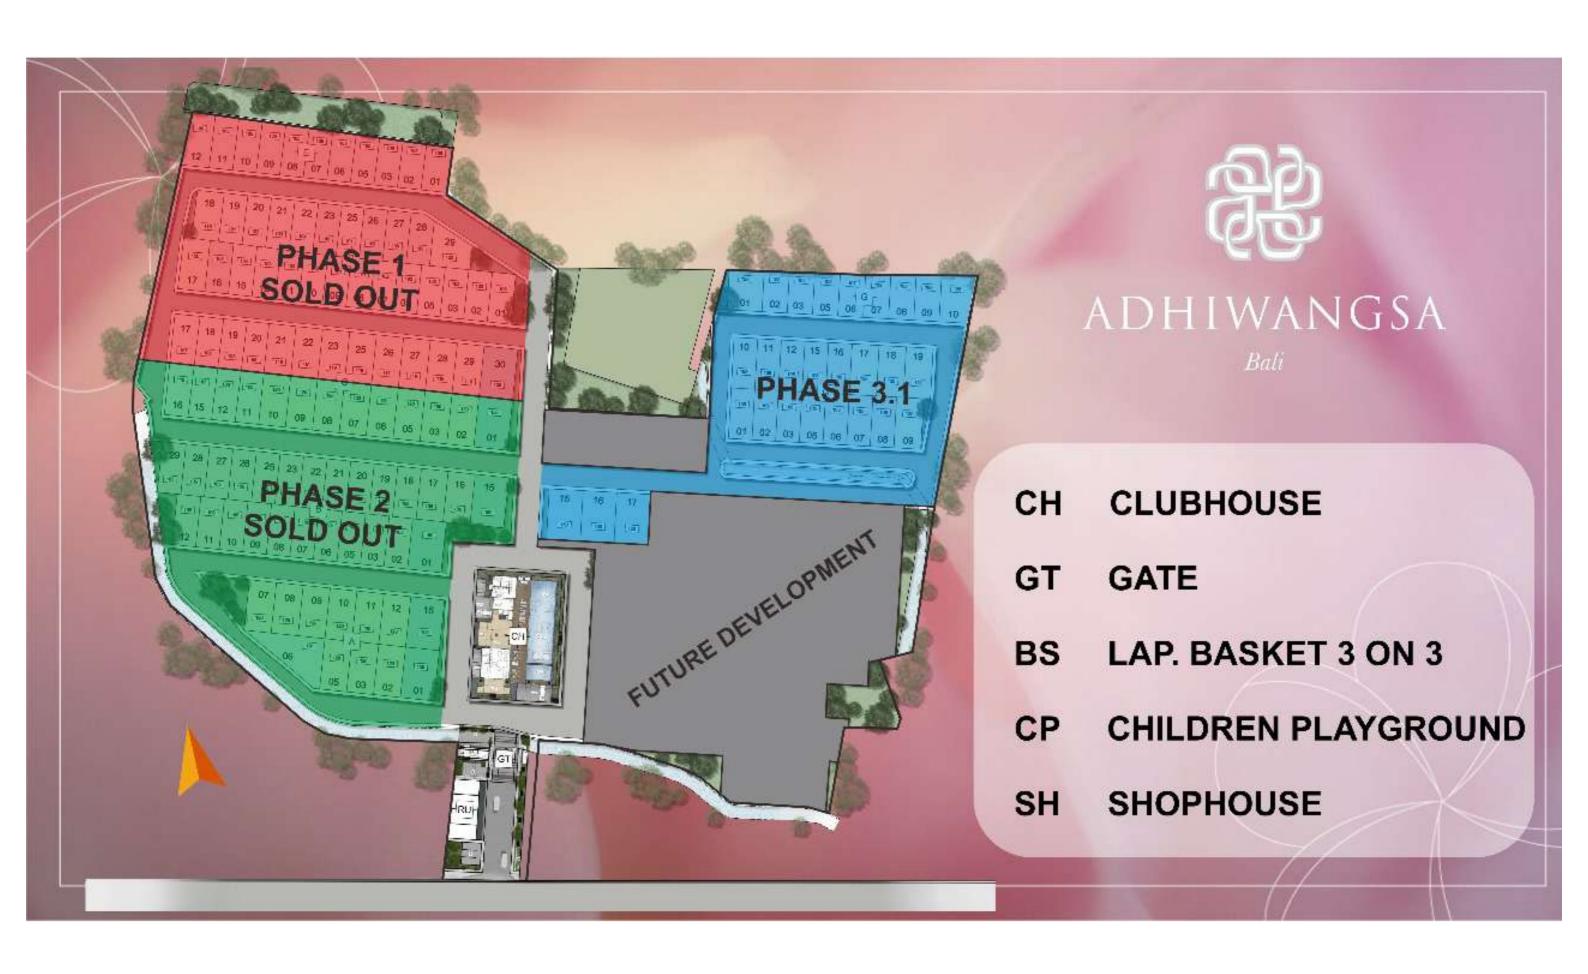

# ADHIWANGSA

Bali

## HARMONY ALL AROUND

Pairing each living aspects with the concept of harmony, Adhiwangsa Bali presents a lifestyle which speaks the essence of serenity. Built with refined architecture quality and enchanting interior design, residents would wake up the poetic morning scenery, run their day amongst tranquil atmosphere, and finally close the day with a soothing view of clear night sky.

In this sense, harmony is manifested all round – across each living space and corridor, enhancing residents' joy and wellbeing.