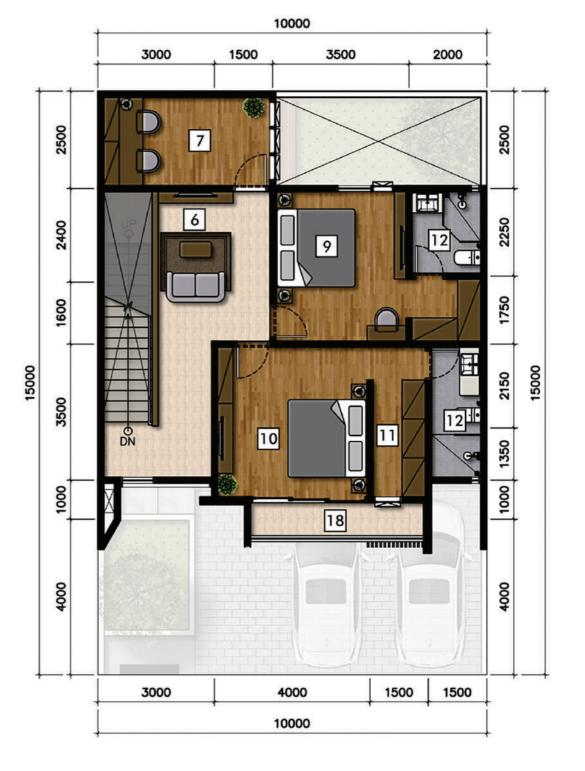

#### LEGEND:

- 1. CARPORT
- 2. TERRACE
- 3. FOYER
- 4. KITCHEN
- 5. DINING AREA
- 6. LIVING AREA
- 7. STUDY ROOM
- 8. POWDER ROOM
- 9. BEDROOM
- 10. MASTER BEDROOM
- 11. WALK-IN CLOSET
- 12. BATHROOM
- 13. MAID BEDROOM
- 14. MAID BATHROOM
- 15. LAUNDRY AREA
- 16. GARDEN
- 17. YARD
- 18. BALCONY

LB: 170 m<sup>2</sup>

LT: 150 m<sup>2</sup>

3 + 1

3 + 2

2