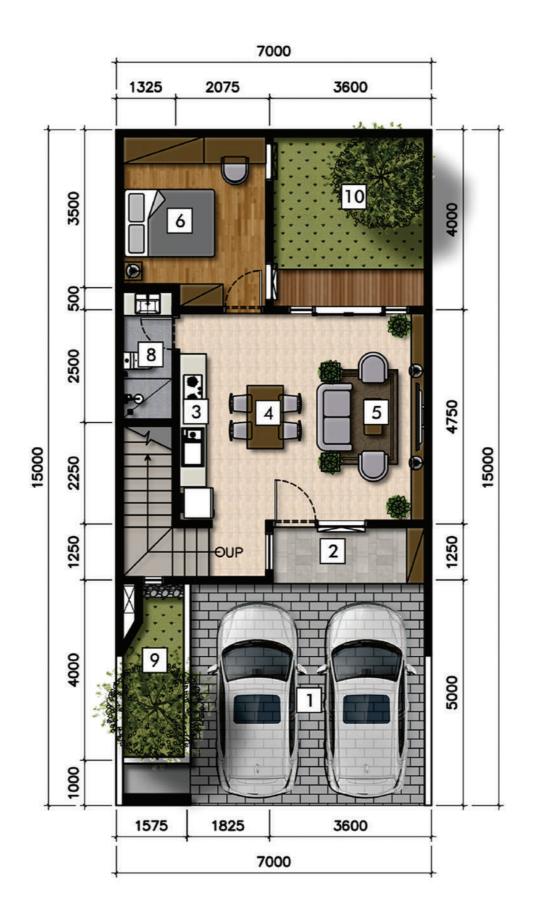

### **Aster**

#### LEGEND:

- 1. CARPORT
- 2. TERRACE
- 3. KITCHEN
- 4. DINING AREA
- 5. LIVING AREA
- 6. BEDROOM
- 7. MASTER BEDROOM
- 8. BATHROOM
- 9. GARDEN
- 10. YARD
- 11. BALCONY

LB: 120 m<sup>2</sup>

LT: 105 m<sup>2</sup>

3

3

2