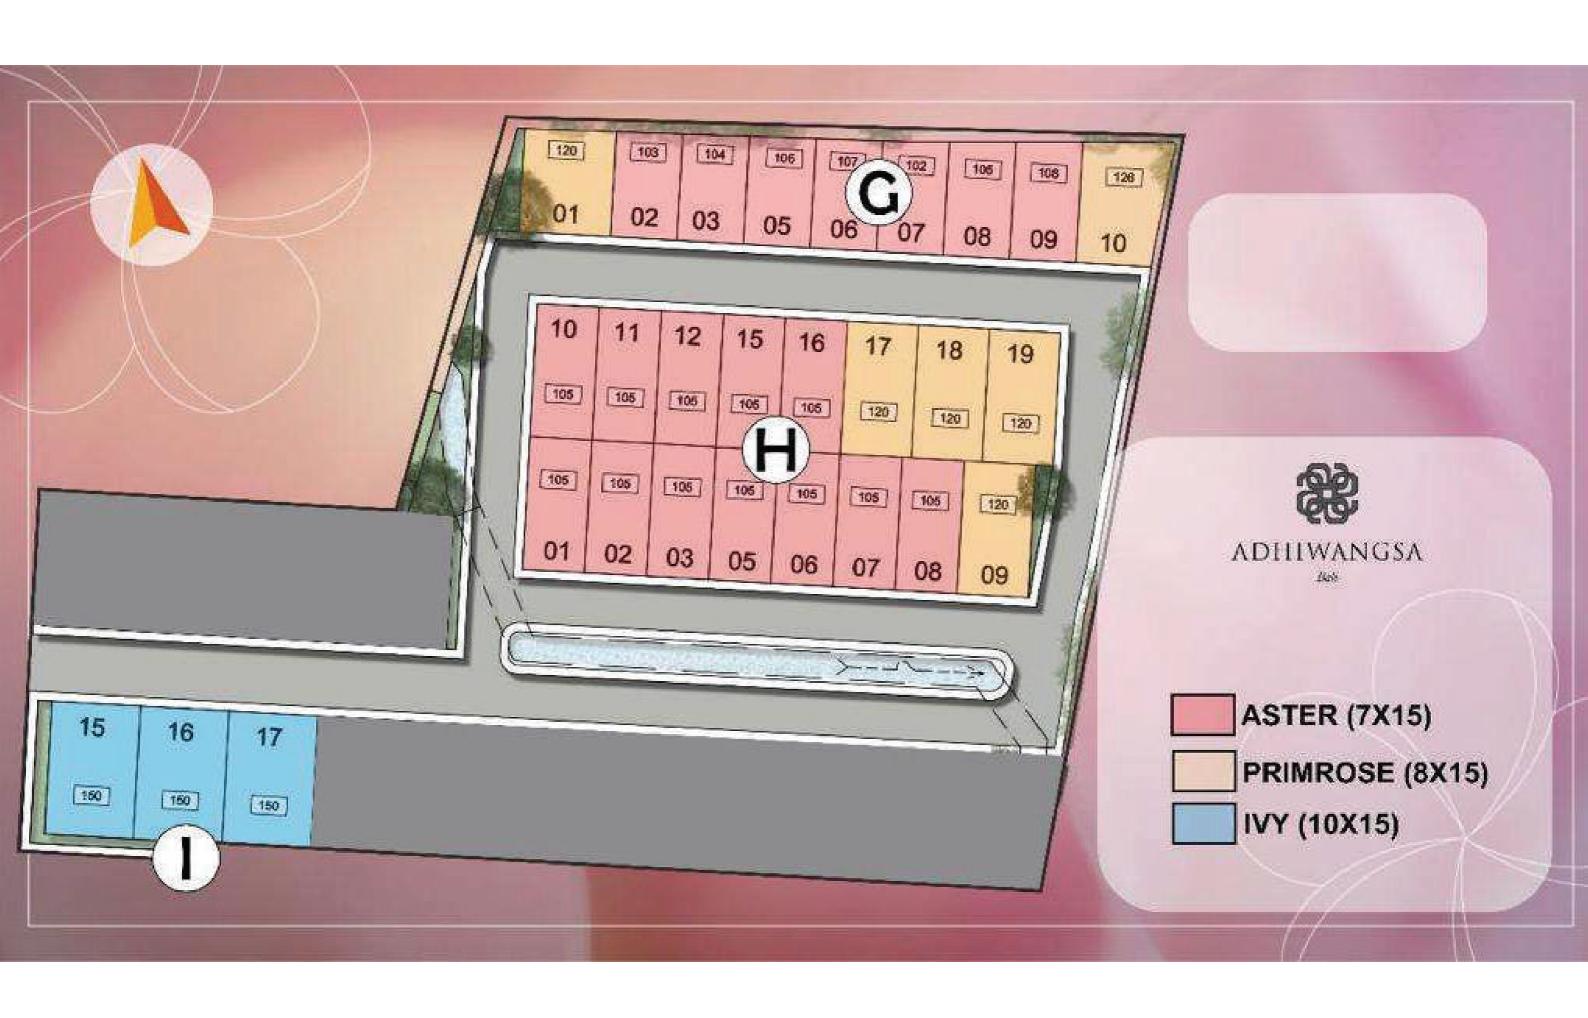

ing interior design, residents would wake up the poetic morning scenery, run their day amongst tranquil atmosphere, and finally close the day with a soothing view of clear night sky.

In this sense, harmony is manifested all round – across each living space and corridor, enhancing residents' joy and wellbeing.





### CLUBHOUSE

Spend a joyful afternoon through an exhilarating gym with friends and family.

ADHIWANGSA BALI







SWIMMING POOL

BASKETBALL COURT

JOGGING TRACK

Dive in to the blue water of our tranquil pool.

Practice your favourite sports in the court.

Take a relaxing stroll and unwind.







CHILDREN PLAYGROUND

MEETING ROOM

CAFÉ

Have the grandest time with your children.

Gather the best people and arrange your events.

Seize the moment with your favourite FNB.









### **Aster**

#### LEGEND:

- 1. CARPORT
- 2. TERRACE
- 3. KITCHEN
- 4. DINING AREA
- 5. LIVING AREA
- 6. BEDROOM
- 7. MASTER BEDROOM
- 8. BATHROOM
- 9. GARDEN
- 10. YARD
- 11. BALCONY

LB: 120 m<sup>2</sup>

LT: 105 m<sup>2</sup>



3



3



2







### Primerose

#### LEGEND:

- 1. CARPORT
- 2. TERRACE
- 3. FOYER
- 4. KITCHEN
- 5. DINING AREA
- 6. LIVING AREA
- 7. BEDROOM
- 8. MASTER BEDROOM
- 9. BATHROOM
- 10. MAID BEDROOM
- 11. MAID BATHROOM
- 12. LAUNDRY AREA
- 13. GARDEN
- 14. YARD
- 15. BALCONY

LB: 132 m<sup>2</sup>

LT: 120 m<sup>2</sup>



3 + 1



3 + 1



2







## lvy

#### LEGEND:

- 1. CARPORT
- 2. TERRACE
- 3. FOYER
- 4. KITCHEN
- 5. DINING AREA
- 6. LIVING AREA
- 7. STUDY ROOM
- 8. POWDER ROOM
- 9. BEDROOM
- 10. MASTER BEDROOM
- 11. WALK-IN CLOSET
- 12. BATHROOM
-