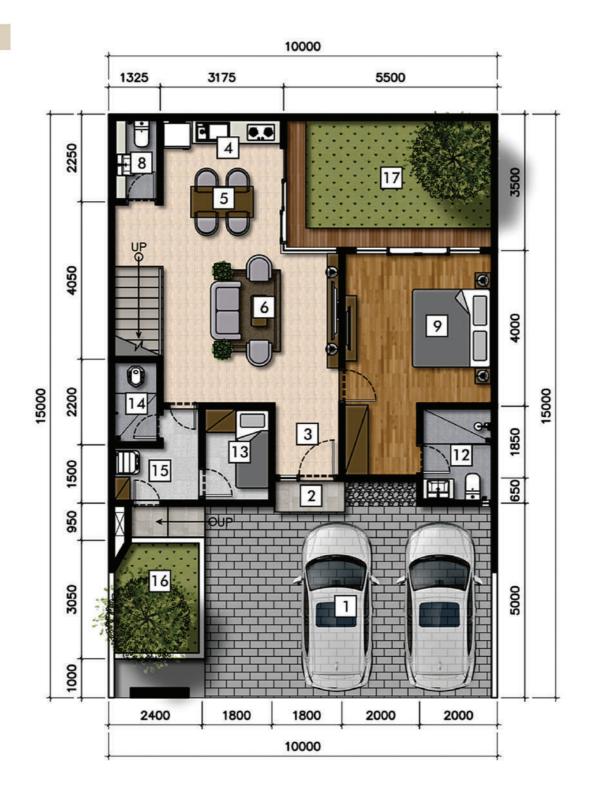

#### LEGEND:

- 1. CARPORT
- 2. TERRACE
- 3. FOYER
- 4. KITCHEN
- 5. DINING AREA
- 6. LIVING AREA
- 7. STUDY ROOM
- 8. POWDER ROOM
- 9. BEDROOM
- 10. MASTER BEDROOM
- 11. WALK-IN CLOSET
- 12. BATHROOM
- 13. MAID BEDROOM
- 14. MAID BATHROOM
- 15. LAUNDRY AREA
- 16. GARDEN
- 17. YARD
- 18. BALCONY

LB: 170 m<sup>2</sup>

LT: 150 m<sup>2</sup>

3 + 1

3 + 2

2