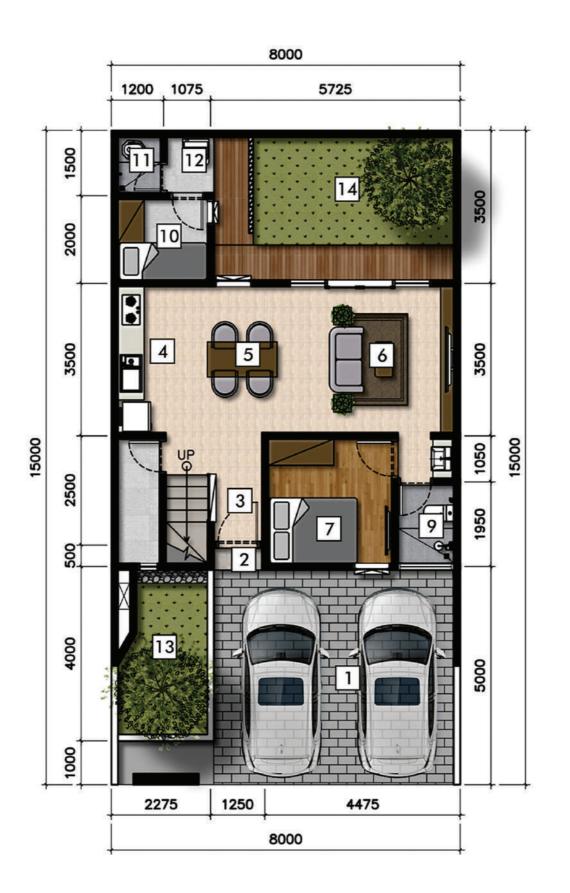

#### LEGEND:

- 1. CARPORT
- 2. TERRACE
- 3. FOYER
- 4. KITCHEN
- 5. DINING AREA
- 6. LIVING AREA
- 7. BEDROOM
- 8. MASTER BEDROOM
- 9. BATHROOM
- 10. MAID BEDROOM
- 11. MAID BATHROOM
- 12. LAUNDRY AREA
- 13. GARDEN
- 14. YARD
- 15. BALCONY

LB: 132 m<sup>2</sup>

LT: 120 m<sup>2</sup>

3 + 1

3 + 1

2