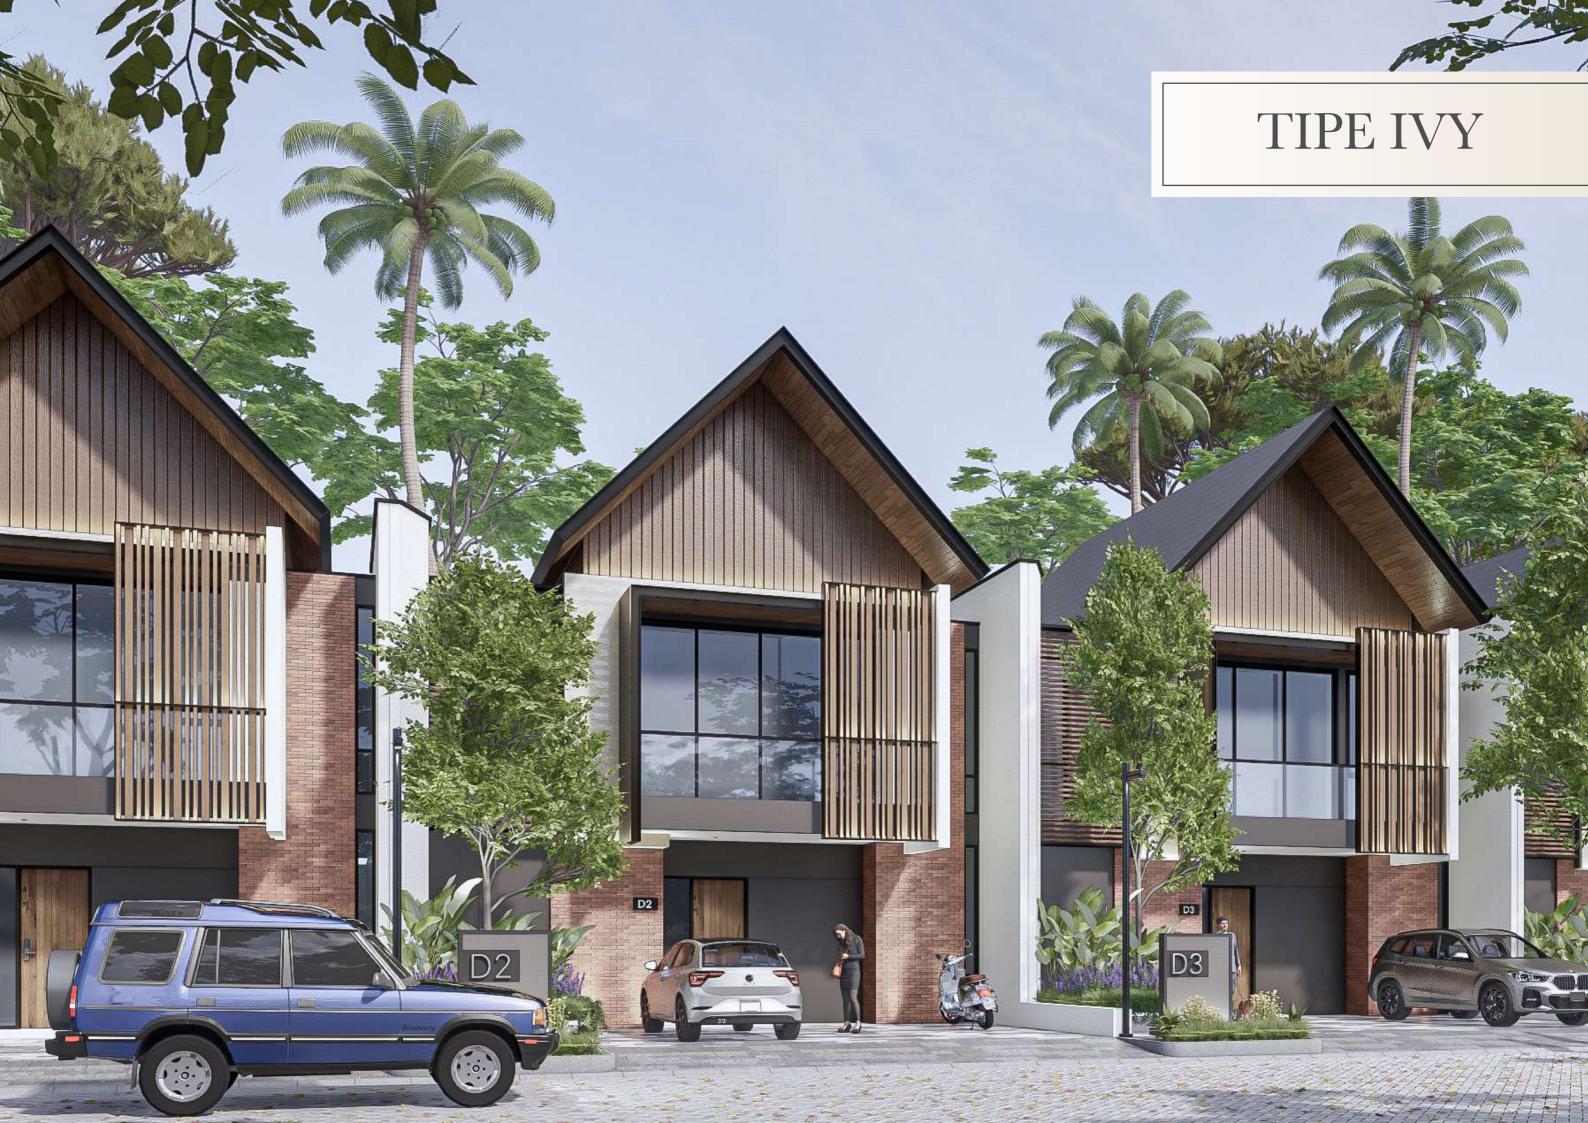

## lvy

#### LEGEND:

- 1. CARPORT
- 2. TERRACE
- 3. FOYER
- 4. KITCHEN
- 5. DINING AREA
- 6. LIVING AREA
- 7. STUDY ROOM
- 8. POWDER ROOM
- 9. BEDROOM
- 10. MASTER BEDROOM
- 11. WALK-IN CLOSET
- 12. BATHROOM
- 13. MAID BEDROOM
- 14. MAID BATHROOM
- 15. LAUNDRY AREA
- 16. GARDEN
- 17. YARD
- 18. BALCONY

LB: 170 m<sup>2</sup>

LT: 150 m<sup>2</sup>

3 + 1

3 + 2

2