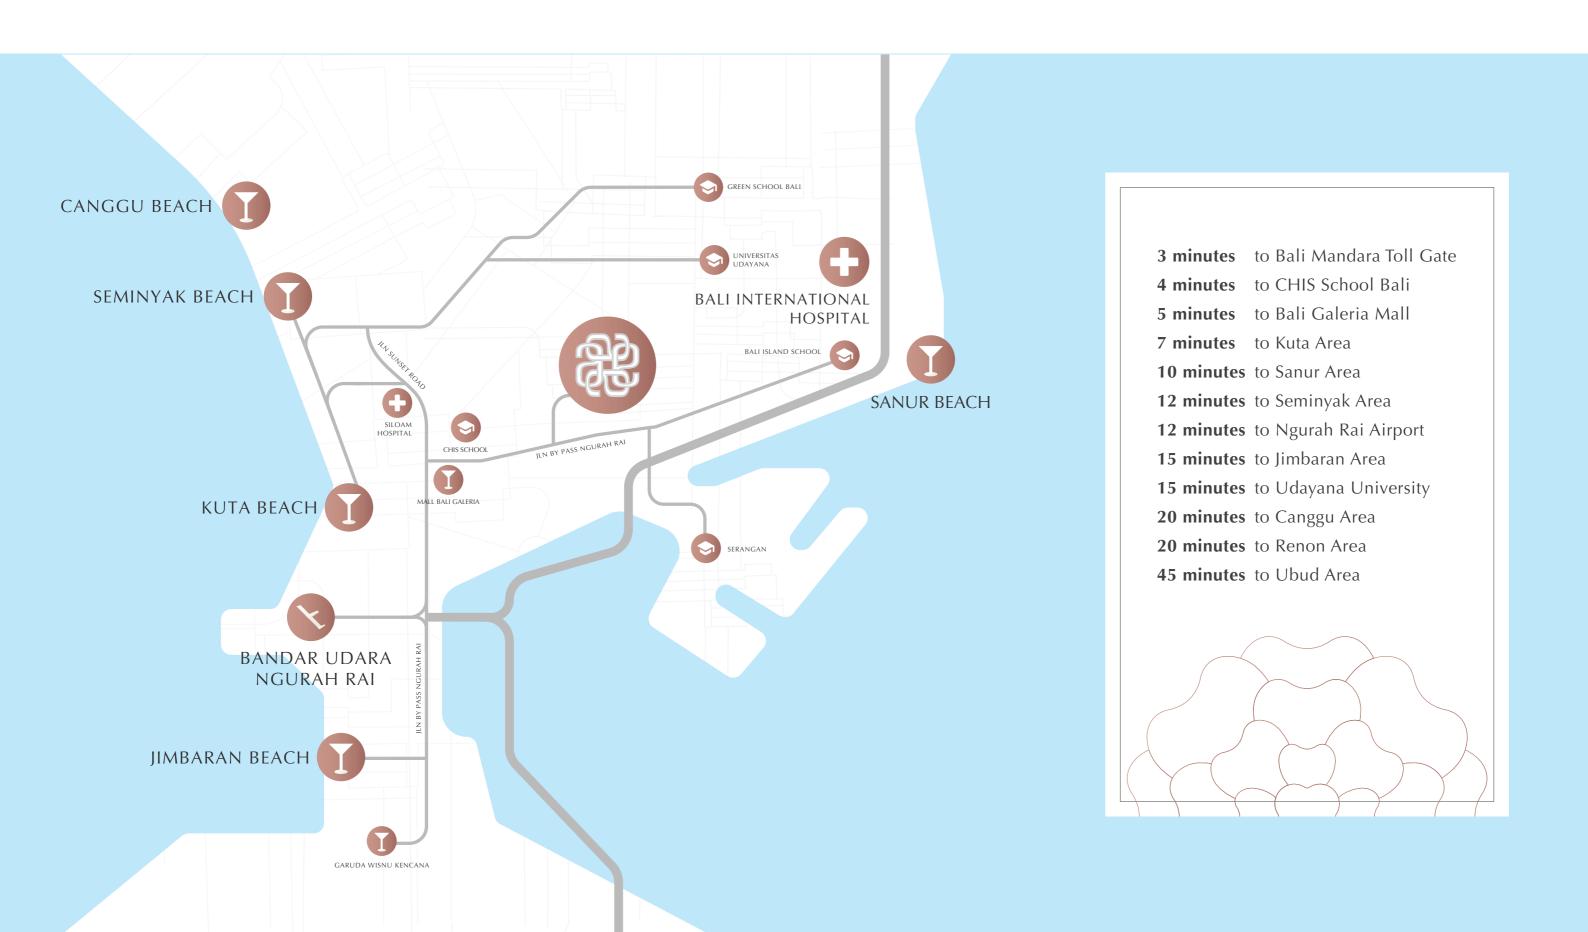

# ADHIWANGSA

Bali

## HARMONY ALL AROUND

Pairing each living aspects with the concept of harmony, Adhiwangsa Bali presents a lifestyle which speaks the essence of serenity. Built with refined architecture quality and enchanting interior design, residents would wake up the poetic morning scenery, run their day amongst tranquil atmosphere, and finally close the day with a soothing view of clear night sky.

In this sense, harmony is manifested all round – across each living space and corridor, enhancing residents' joy and wellbeing.





### CLUBHOUSE

Spend a joyful afternoon through an exhilarating gym with friends and family.

ADHIWANGSA BALI







SWIMMING POOL

BASKETBALL COURT

JOGGING TRACK

Dive in to the blue water of our tranquil pool.

Practice your favourite sports in the court.

Take a relaxing stroll and unwind.







CHILDREN PLAYGROUND

MEETING ROOM

CAFÉ

Have the grandest time with your children.

Gather the best people and arrange your events.

Seize the moment with your favourite FNB.









### **Aster**

#### LEGEND:

- 1. CARPORT
- 2. TERRACE
- 3. KITCHEN
- 4. DINING AREA
- 5. LIVING AREA
- 6. BEDROOM
- 7. MASTER BEDROOM
- 8. BATHROOM
- 9. GARDEN
- 10. YARD
- 11. BALCONY

LB: 120 m<sup>2</sup>

LT: 105 m<sup>2</sup>



3



3



2







### Primerose

#### LEGEND:

- 1. CARPORT
- 2. TERRACE