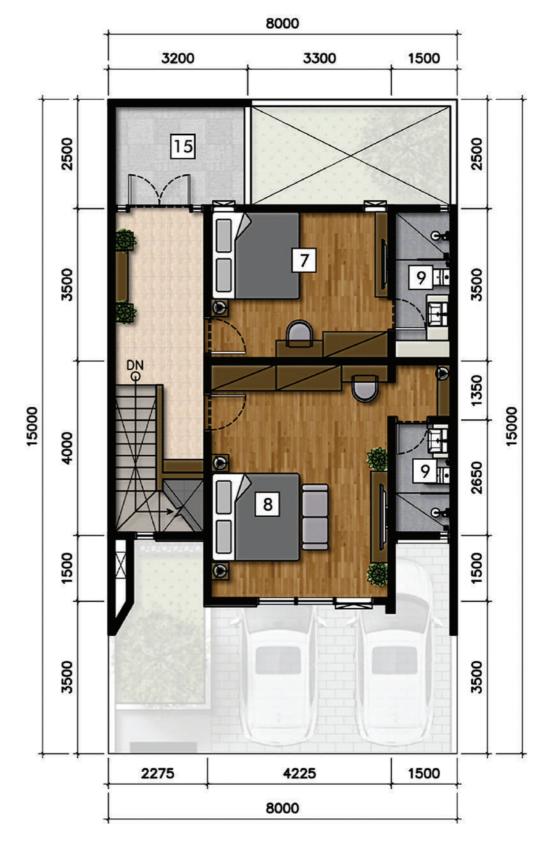

#### LEGEND:

- 1. CARPORT
- 2. TERRACE
- 3. FOYER
- 4. KITCHEN
- 5. DINING AREA
- 6. LIVING AREA
- 7. BEDROOM
- 8. MASTER BEDROOM
- 9. BATHROOM
- 10. MAID BEDROOM
- 11. MAID BATHROOM
- 12. LAUNDRY AREA
- 13. GARDEN
- 14. YARD
- 15. BALCONY

LB: 132 m<sup>2</sup>

LT: 120 m<sup>2</sup>

3 + 1

3 + 1

2