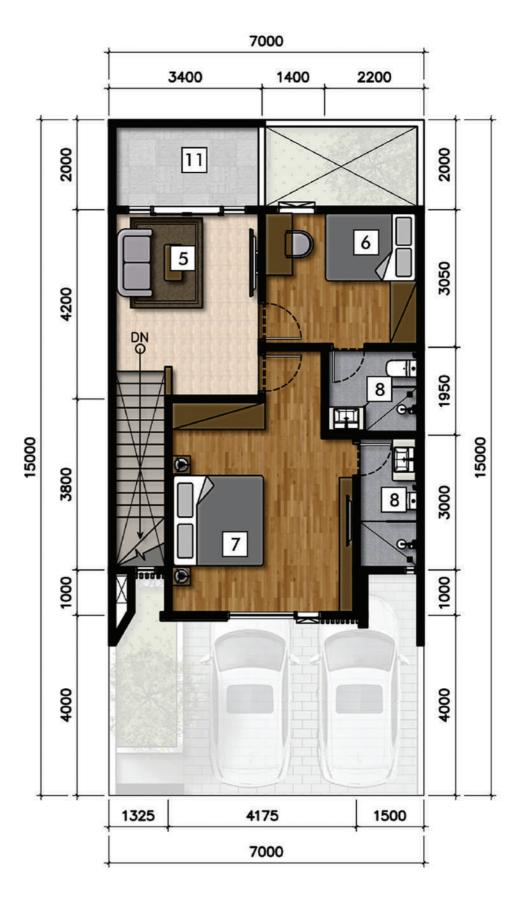

#### LEGEND:

- 1. CARPORT
- 2. TERRACE
- 3. KITCHEN
- 4. DINING AREA
- 5. LIVING AREA
- 6. BEDROOM
- 7. MASTER BEDROOM
- 8. BATHROOM
- 9. GARDEN
- 10. YARD
- 11. BALCONY

LB: 120 m<sup>2</sup>

LT: 105 m<sup>2</sup>

3

3

2