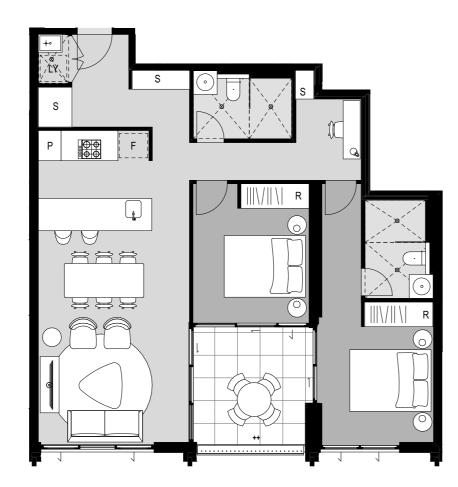

# B205, B305, B404

## 2 Bedrooms 2 Bathrooms Study

INTERNAL - 86M<sup>2</sup> BALCONY - 10M<sup>2</sup> TOTAL  $- 96M^2$ 

LEVELS 2 - 4

\*\*

++

#### LEGEND

ROBE R LY LAUNDRY FRIDGE F P PANTRY STORAGE S

- NON-TRAFFICABLE LEDGE WIR WALK-IN ROBE ## NON-TRAFFICABLE ROOF FULL HEIGHT WIRES
  - >> INDICATES HIGH LEVEL WINDOW << INDICATES FIXED SCREEN

New Kensington, new home New place to love