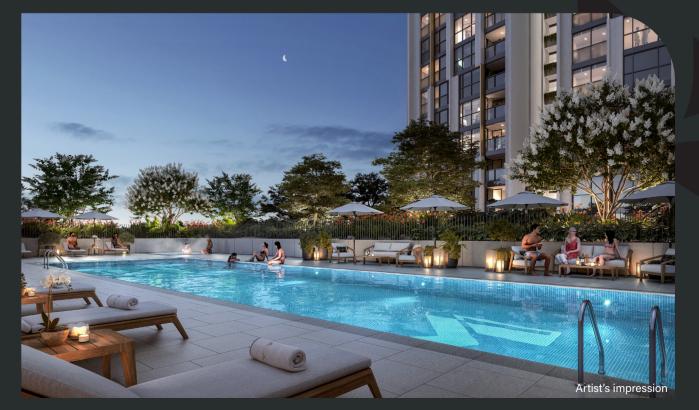

## A NEW FAMILY NEIGHBOURHOOD

Convenience is central to your experience at Uccello, with everything you need to make life pleasurable and effortless right at your doorstep.

- Residents will enjoy a beautifully designed and fully covered retail plaza boasting one of Sydney's best retail offerings. The new Pagewood Centro retail precinct will boast a Coles supermarket, pharmacy, fine dining & casual eateries.
- Beautifully landscaped podium garden with an outdoor resort-style 20m pool, spa and BBQ pavilion
- Pagewood Centro's network of green spaces, including the 2,700sqm Community Park, 4,750sqm recreation park and the newly completed 8,000sqm Central Park, featuring a basketball court, outdoor gym, state-of-the-art kids' playground and bbq facilities