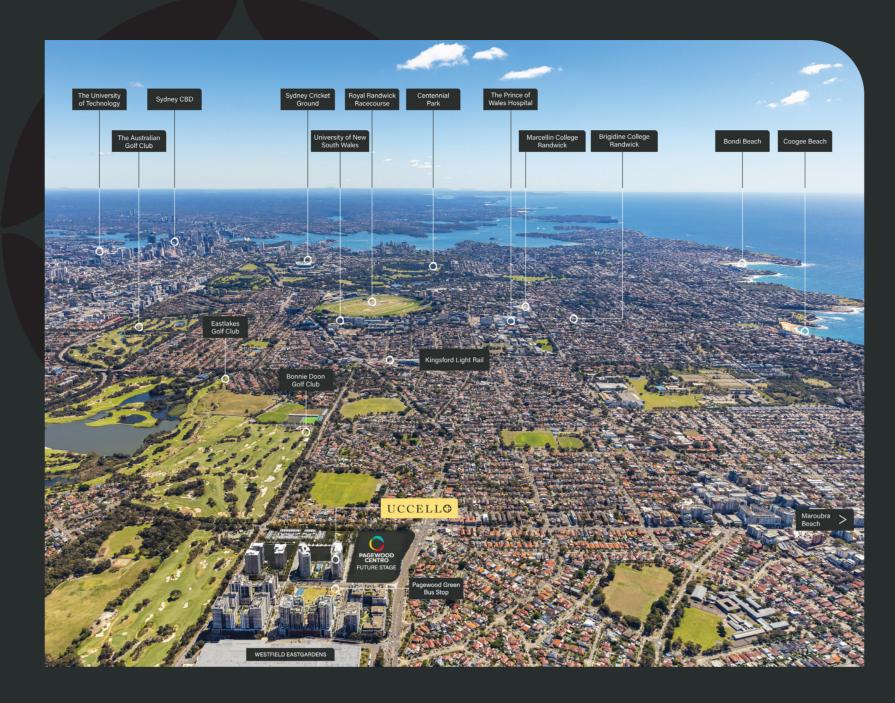

Uccello's two magnificent sculptural buildings will rise 20 levels above the brand new Pagewood Centro retail precinct anchored by a Coles supermarket, which will form the much anticipated Town Centre. Uccello will boast the tallest towers in Pagewood and Eastgardens and will be bookended by two expansive parks. Positioned along tree-lined boulevards, apartments will capture breathtaking uninterrupted views of local golf courses, parklands, the Sydney CBD and Maroubra Beach.

A host of exceptional onsite amenities, childcare centres and Pagewood Centro's very own bus stop, offers a wonderful resort lifestyle you'll never want to leave, all just moments to famous beaches, leading educational institutions and medical hubs.