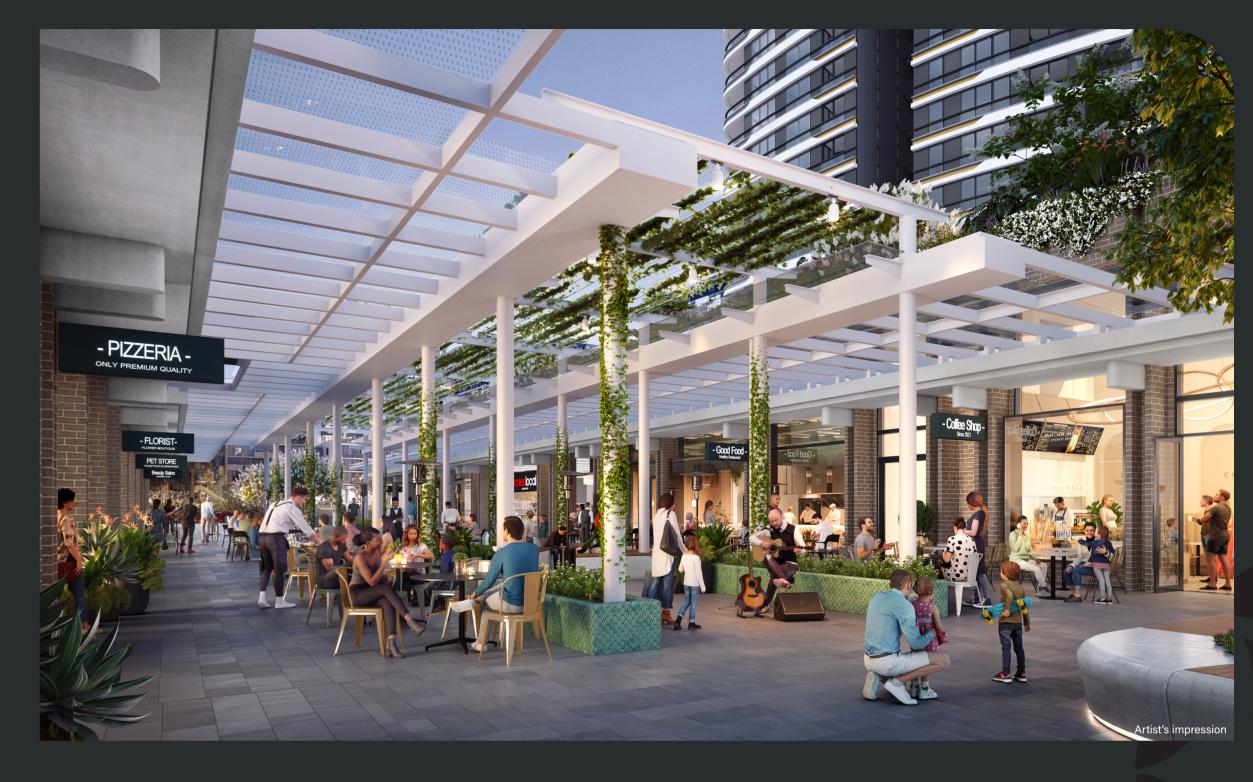

The Pagewood Centro retail precinct will boast 23 specialty shops anchored by a Coles supermarket

8km from the Sydney CBD

Onsite bus stop with direct routes to Kingsford Light Rail Station & Bondi Junction

## A NEW FAMILY NEIGHBOURHOOD

Convenience is central to your experience at Uccello, with everything you need to make life pleasurable and effortless right at your doorstep.

- Residents will enjoy a beautifully designed and fully covered retail plaza boasting one of Sydney's best retail offerings. The new Pagewood Centro retail precinct will boast a Coles supermarket, pharmacy, fine dining & casual eateries.
- Beautifully landscaped podium garden with an outdoor resort-style 20m pool, spa and BBQ pavilion
- Pagewood Centro's network of green spaces, including the 2,700sqm Community Park, 4,750sqm recreation park and the newly completed 8,000sqm Central Park, featuring a basketball court, outdoor gym, state-of-the-art kids' playground and bbq facilities