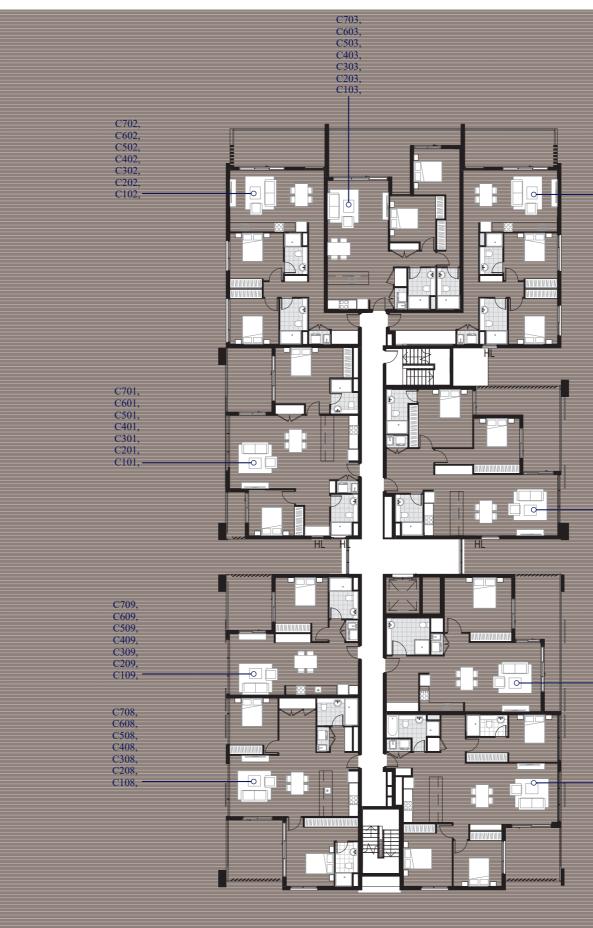

38 Cudgegong Rd Rouse Hill

]≯||∦|||| 

CG03

Disclaimer: This layout plan was produced prior to construction and has been prepared for marketing purposes only. The information is believed to be correct but is not guaranteed, and is based on the developer's chosen methodology for measuring the dimensions and areas of the property. Changes may be made construction and dimensions, areas, improvements, fittings and finishes are subject to change in accordance with the contract for sale. The position of furniture and furnishing is for illustration only and should not be taken to be indicative of final positions of powepoints, tv connection points and the like prospective purchaser must rely on their contract for sale for the list of inclusions. Bulkhead for services are not depicted. Unit numbering subject to change according to council approval.

| C704                                                      |  |
|-----------------------------------------------------------|--|
| C604,                                                     |  |
| C504,                                                     |  |
| C504,<br>C404,                                            |  |
| C304,<br>C204,                                            |  |
| C204,                                                     |  |
| C104,                                                     |  |
|                                                           |  |
|                                                           |  |
|                                                           |  |
|                                                           |  |
|                                                           |  |
|                                                           |  |
|                                                           |  |
|                                                           |  |
|                                                           |  |
|                                                           |  |
|                                                           |  |
|                                                           |  |
|                                                           |  |
|                                                           |  |
|                                                           |  |
|                                                           |  |
|                                                           |  |
|                                                           |  |
|                                                           |  |
| C705                                                      |  |
| C705<br>C605,<br>C505,<br>C405,<br>C305,<br>C205,<br>C105 |  |
| C505,                                                     |  |
| C405,                                                     |  |
| C305,                                                     |  |
| C205,<br>C105,                                            |  |
| C105,                                                     |  |
|                                                           |  |
|                                                           |  |
|                                                           |  |
|                                                           |  |
|                                                           |  |
|                                                           |  |
| С706,                                                     |  |
| C606,                                                     |  |
| C506,                                                     |  |
| C406,                                                     |  |
| C306,                                                     |  |
| C206,<br>C106,                                            |  |
| C106,                                                     |  |
|                                                           |  |
| C707,                                                     |  |
| C607,                                                     |  |
| C507,                                                     |  |
| C407,                                                     |  |
| C307,                                                     |  |
| C207.                                                     |  |
| C107,                                                     |  |
|                                                           |  |
|                                                           |  |
|                                                           |  |
|                                                           |  |
|                                                           |  |
|                                                           |  |
|                                                           |  |
|                                                           |  |

Disclaimer: This layout plan was produced prior to construction and has been prepared for marketing purposes only. The information is believed to be correct but is not guaranteed, and is based on the developer's chosen methodology for measuring the dimensions and areas of the property, Changes may be made construction and dimensions, areas, improvements, fittings and finishes are subject to change in accordance with the points and the like prospective purchaser must