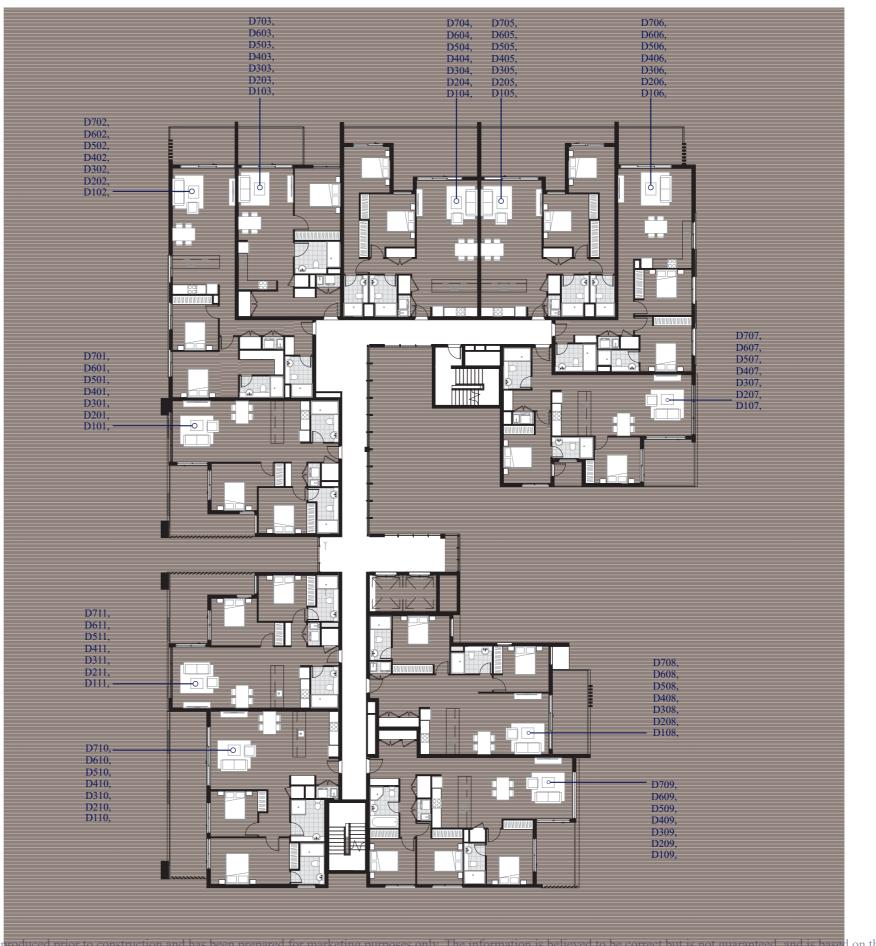

BLOCK D

38 Cudgegong Rd Rouse Hill

contract for sale. The position of furniture and furnishing

rely on their contract for sale for the list of inclusions. Bulkhead for services are not depicted. Unit numbering subject to change according to council approval.

pints and the like prospective purchaser must

38 Cudgegong Rd Rouse Hill

contract for sale. The position of furniture and furnishi

rely on their contract for sale for the list of inclusions. Bulkhead for services are not depicted. Unit numbering subject to change according to council approval.

BLOCK D

38 Cudgegong Rd Rouse Hill

contract for sale. The position of furnit

rely on their contract for sale for the list of inclusions. Bulkhead for services are not depicted. Unit numbering subject to change according to council approval.

Disclaimer: This layout plan was produced prior to construction and has been prepared for marketing purposes only. The information is believed to be correct but is not guaranteed, and is based on the developer's chosen methodology for measuring the dimensions and areas of the property, Changes may be made construction and dimensions, areas, improvements, fittings and finishes are subject to change in accordance with the pective purchaser must