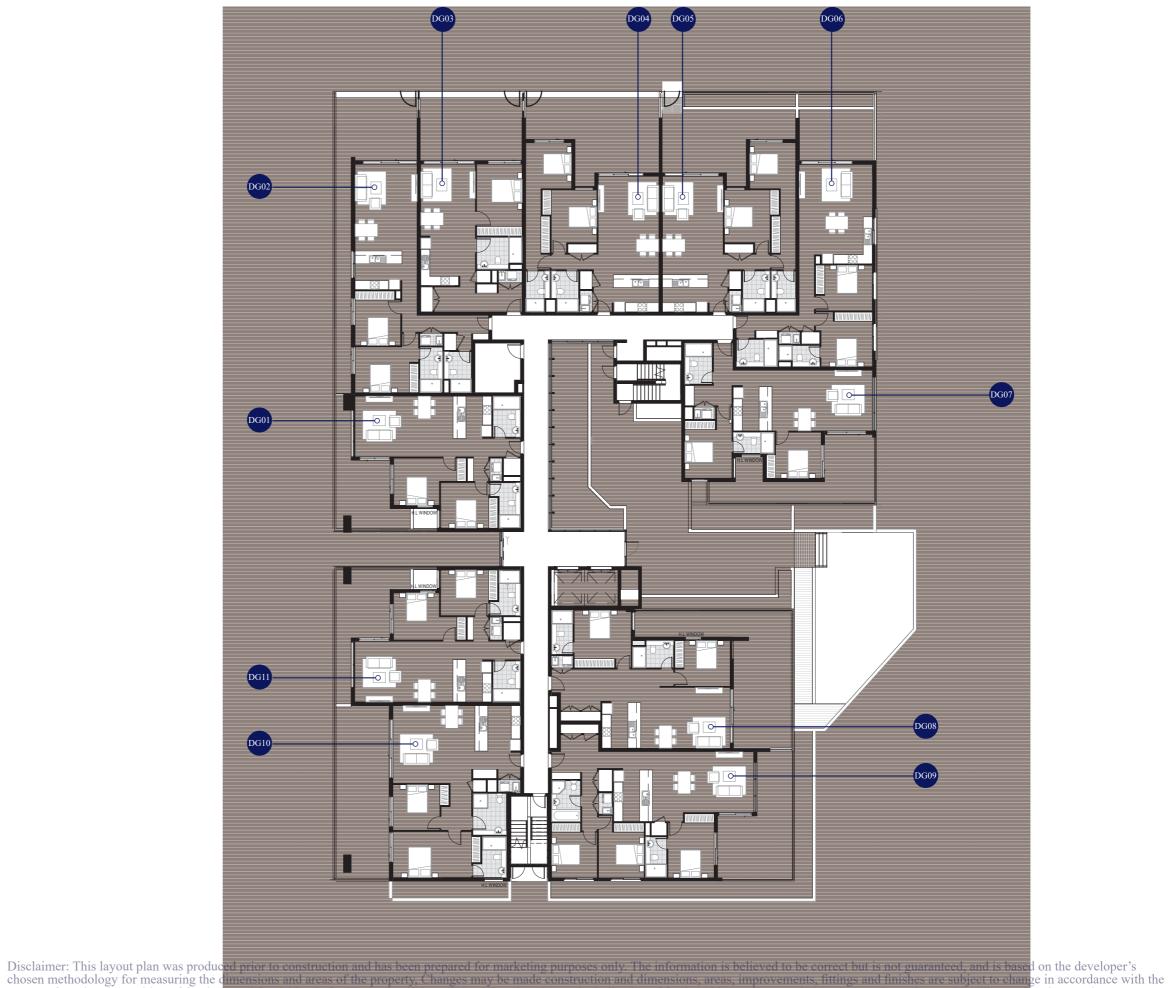

BLOCK D

38 Cudgegong Rd Rouse Hill

contract for sale. The position of furniture and furnishing

rely on their contract for sale for the list of inclusions. Bulkhead for services are not depicted. Unit numbering subject to change according to council approval.

pints and the like prospective purchaser must

38 Cudgegong Rd Rouse Hill

contract for sale. The position of furniture and furnishi

rely on their contract for sale for the list of inclusions. Bulkhead for services are not depicted. Unit numbering subject to change according to council approval.

Disclaimer: This layout plan was produced prior to construction and has been prepared for marketing purposes only. The information is believed to be correct but is not guaranteed, and is based on the developer's chosen methodology for measuring the dimensions and areas of the property, Changes may be made construction and dimensions, areas, improvements, fittings and finishes are subject to change in accordance with the points and the like prospective purchaser must

BLOCK D

38 Cudgegong Rd Rouse Hill

contract for sale. The position of furnit

rely on their contract for sale for the list of inclusions. Bulkhead for services are not depicted. Unit numbering subject to change according to council approval.

Disclaimer: This layout plan was produced prior to construction and has been prepared for marketing purposes only. The information is believed to be correct but is not guaranteed, and is based on the developer's chosen methodology for measuring the dimensions and areas of the property, Changes may be made construction and dimensions, areas, improvements, fittings and finishes are subject to change in accordance with the pective purchaser must