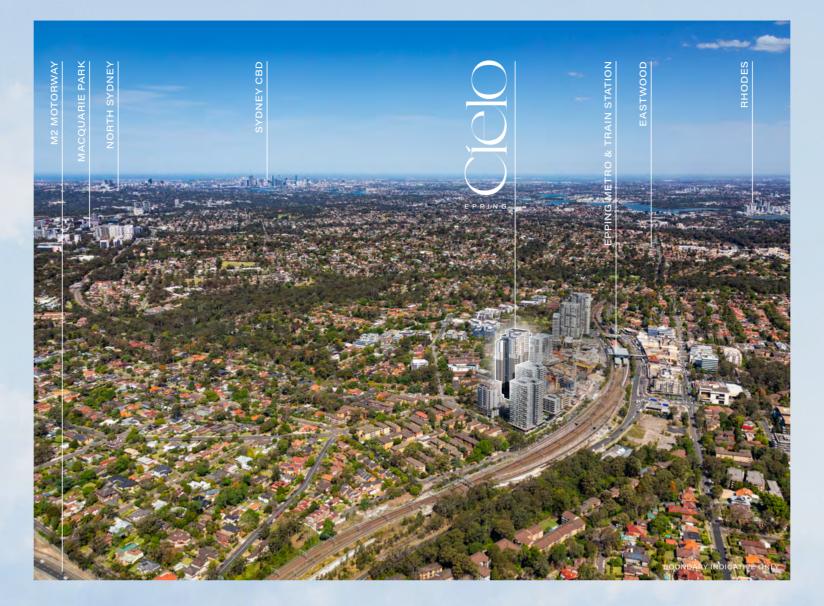

Moments to numerous top ranking NSW government primary and high schools

North West Metro Station with services to Macquarie Park, Chatswood & Sydney CBD

4min Metro Train ride to Macquarie University

300m to IGA 900m to Coles

5min M2 motorway

8min Macquarie Shopping Centre

8min
Macquarie University
Hospital

11.5km Parramatta CBD

## The tallest tower in Epping

LOCATED ON THE PRESTIGIOUS EAST SIDE OF EPPING IN THE HEART OF THE TOWN CENTRE, CIELO WILL BE EPPING'S TALLEST TOWER RISING 29 LEVELS Cielo will be home to a collection of over 200 impeccably designed residences commanding spectacular views of the Sydney CBD, Macquarie Park and surrounding National Parks.

Live a lifestyle of everyday indulgence, enjoying exclusive access to a suite of world-class amenities.

Immerse yourself in a wonderfully accessible locale known for its exceptional educational institutions, shopping, dining and recreational attractions. Enjoy ultimate convenience, with Epping Train and Metro Station just 250m away, affording direct routes to Macquarie Park, Chatswood & Sydney CBD, making life effortless.