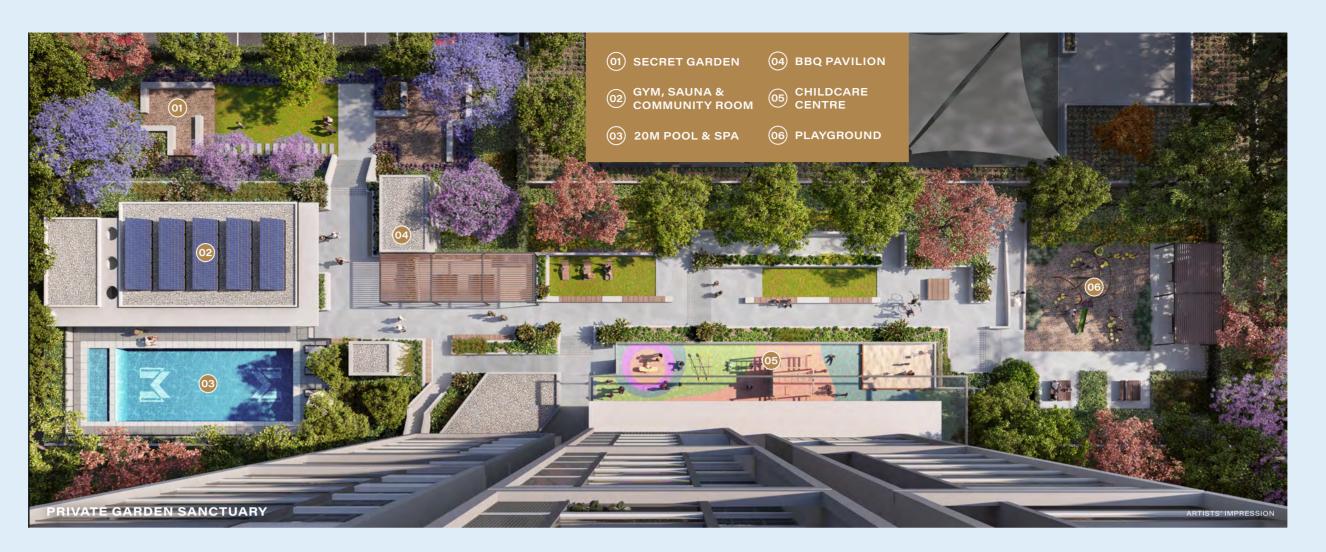

## World-class amenities

- A 2,050sqm resident only garden will boast a luxury outdoor resort-style pool, spa, BBQ pavilion & playground
- Superbly equipped indoor wellness centre with a gym and sauna
- Level 26 rooftop garden with spectacular sweeping views
- Families are afforded the convenience of an onsite childcare centre
- Versatile community room for entertaining
- 2 retail shops at your doorstep
- 6 commercial offices
- Dedicated onsite building management to lease properties, inspect grounds and facilities and conduct all maintenance