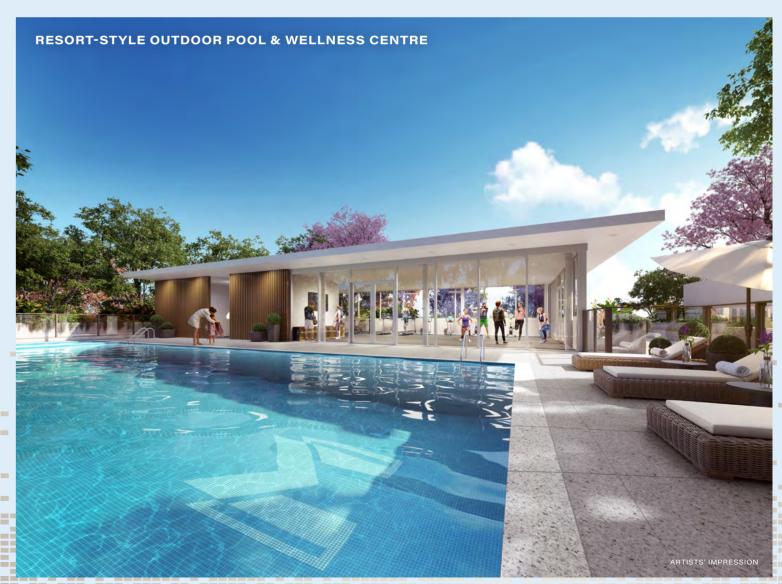

## World-class amenities

- A 2,050sqm resident only garden will boast a luxury outdoor resort-style pool, spa, BBQ pavilion & playground
- Superbly equipped indoor wellness centre with a gym and sauna
- Level 26 rooftop garden with spectacular sweeping views
- Families are afforded the convenience of an onsite childcare centre
- Versatile community room for entertaining
- 2 retail shops at your doorstep
- 6 commercial offices
- Dedicated onsite building management to lease properties, inspect grounds and facilities and conduct all maintenance