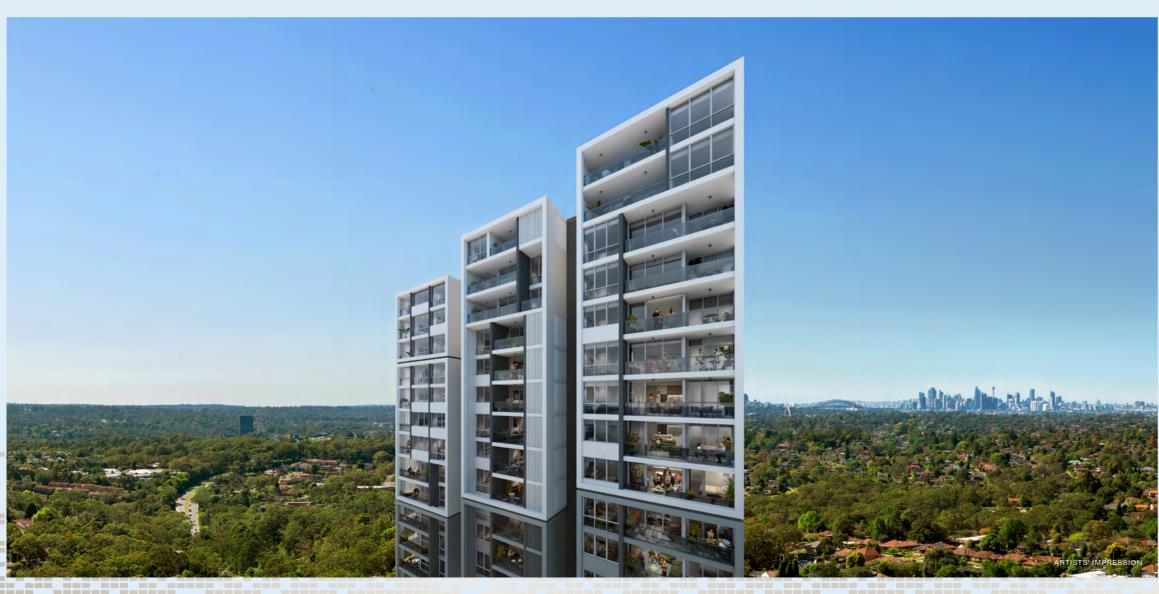

## Life looks better from above

MERITON'S COLLABORATION WITH AWARD-WINNING ARCHITECTS SCOTT CARVER, CIELO SHOWCASES AN ARCHITECTURAL STYLE THAT'S CONTEMPORARY YET TIMELESS

- Most apartments enjoy corner positions and only one common wall, enhancing views, light and privacy
- Floor-to-ceiling glass in all rooms provides superior thermal and sound protection courtesy of engineered performance glazing and acoustically rated internal wall systems, ensuring privacy and comfort
- Expansive living spaces enjoying a seamless transition to generous balconies providing plenty of room to relax, unwind and entertain
- Direct lift access to secure underground parking with separate lock-up storage
- An impressive double-height lobby heralds a grand arrival for you and your guests
- State-of-the-art technology reaffirms Cielo as a market-leading address, boasting EV car charging provisions. All car spaces are designed to be fitted with an EV charger at an affordable cost, future proofing your investment

## The tallest tower in Epping

LOCATED ON THE PRESTIGIOUS EAST SIDE OF EPPING IN THE HEART OF THE TOWN CENTRE, CIELO WILL BE EPPING'S TALLEST TOWER RISING 29 LEVELS Cielo will be home to a collection of over 200 impeccably designed residences commanding spectacular views of the Sydney CBD, Macquarie Park and surrounding National Parks.