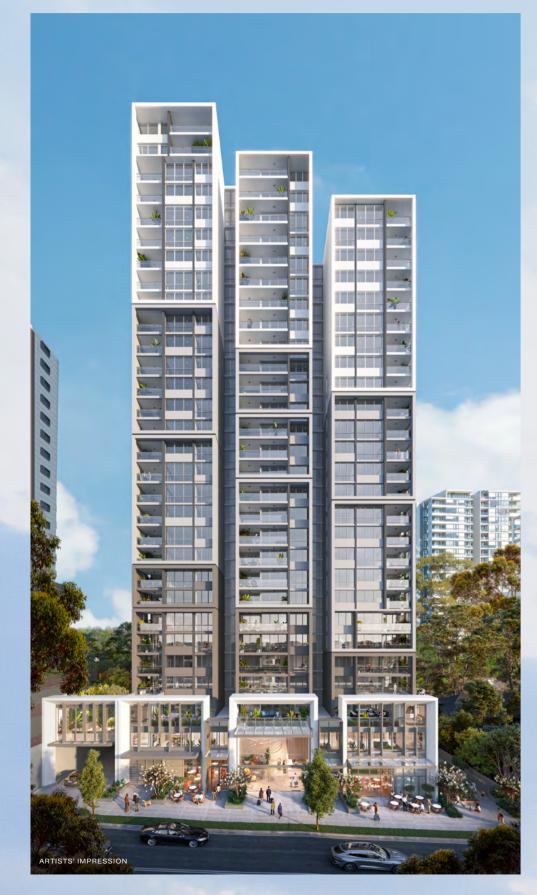

## Life looks better from above

MERITON'S COLLABORATION WITH AWARD-WINNING ARCHITECTS SCOTT CARVER, CIELO SHOWCASES AN ARCHITECTURAL STYLE THAT'S CONTEMPORARY YET TIMELESS

- Most apartments enjoy corner positions and only one common wall, enhancing views, light and privacy
- Floor-to-ceiling glass in all rooms provides superior thermal and sound protection courtesy of engineered performance glazing and acoustically rated internal wall systems, ensuring privacy and comfort
- Expansive living spaces enjoying a seamless transition to generous balconies providing plenty of room to relax, unwind and entertain
- Direct lift access to secure underground parking with separate lock-up storage
- An impressive double-height lobby heralds a grand arrival for you and your guests
- State-of-the-art technology reaffirms Cielo as a market-leading address, boasting EV car charging provisions. All car spaces are designed to be fitted with an EV charger at an affordable cost, future proofing your investment

## The tallest tower in Epping

LOCATED ON THE PRESTIGIOUS EAST SIDE OF EPPING IN THE HEART OF THE TOWN CENTRE, CIELO WILL BE EPPING'S TALLEST TOWER RISING 29 LEVELS Cielo will be home to a collection of over 200 impeccably designed residences commanding spectacular views of the Sydney CBD, Macquarie Park and surrounding National Parks.